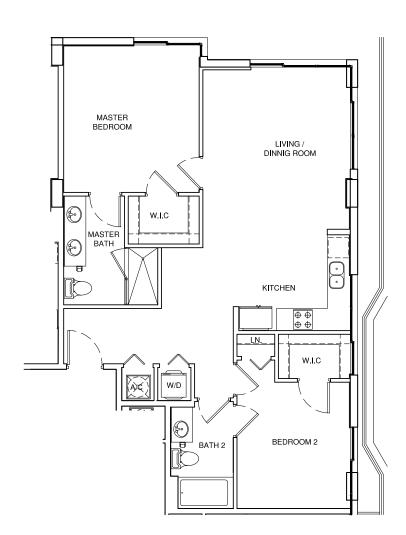

Model G Lines 09 & 10 2 Bed / 2 Bath Living Area: 1,153 SQ. FT.

Model H Line 11 1 Bed / 1 Bath Living Area: 765 SQ. FT.

Model I Line 12 3 Bed / 3 Bath Living Area: 1,530 SQ. FT.