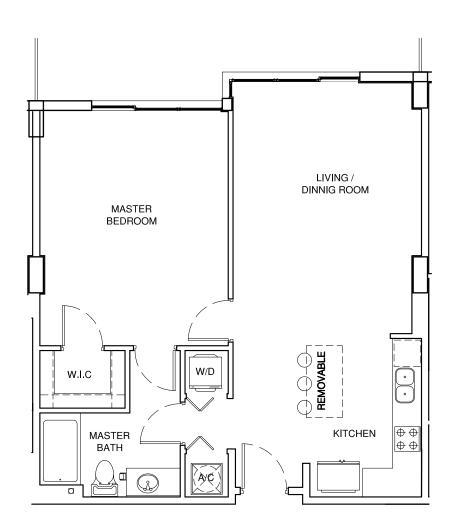

Model D Line 06 1 Bed / 1 Bath Living Area: 763 SQ. FT.

| G | G  | F | E        |
|---|----|---|----------|
| c | сс | ] | -  <br>D |

**Model E** Line 07 2 Bed / 2 Bath Living Area: 1,014 SQ. FT.

**Model F** Line 08 1 Bed / 1 Bath Living Area: 780 SQ. FT.