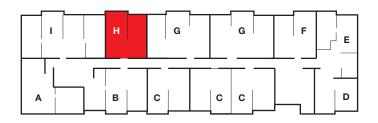

Model G Lines 09 & 10 2 Bed / 2 Bath Living Area: 1,153 SQ. FT.

Model H Line 11 1 Bed / 1 Bath Living Area: 765 SQ. FT.

Model I Line 12 3 Bed / 3 Bath Living Area: 1,530 SQ. FT.