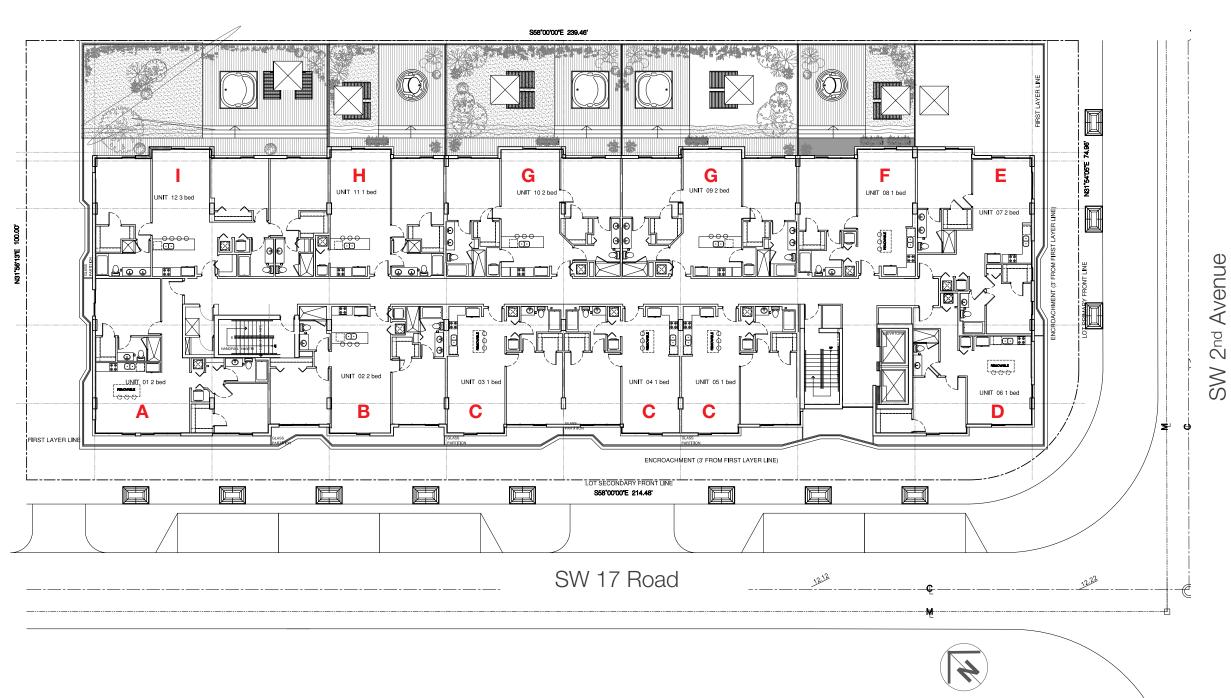

#### **Master Plan**

**Model A** Line 01 2 Bed / 2 Bath Living Area: 1,105 SQ. FT.

**Model B** Line 02 2 Bed / 2 Bath Living Area: 1,081 SQ. FT.

Model C Lines 03, 04 & 05 1 Bed / 1 Bath Living Area: 774 SQ. FT.

Model D Line 06 1 Bed / 1 Bath Living Area: 763 SQ. FT.

| G | G  | F | E        |
|---|----|---|----------|
| c | сс | ] | -  <br>D |

**Model E** Line 07 2 Bed / 2 Bath Living Area: 1,014 SQ. FT.

**Model F** Line 08 1 Bed / 1 Bath Living Area: 780 SQ. FT.

Model G Lines 09 & 10 2 Bed / 2 Bath Living Area: 1,153 SQ. FT.

Model H Line 11 1 Bed / 1 Bath Living Area: 765 SQ. FT.

Model I Line 12 3 Bed / 3 Bath Living Area: 1,530 SQ. FT.