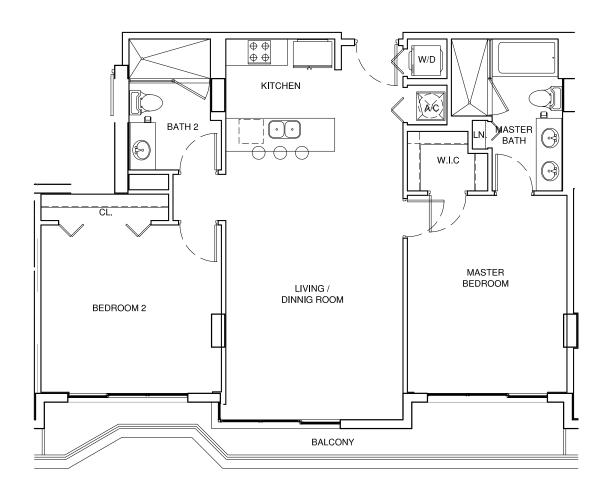

#### **Master Plan**

**Model A** Line 01 2 Bed / 2 Bath Living Area: 1,105 SQ. FT.

**Model B** Line 02 2 Bed / 2 Bath Living Area: 1,081 SQ. FT.

Model C Lines 03, 04 & 05 1 Bed / 1 Bath Living Area: 774 SQ. FT.