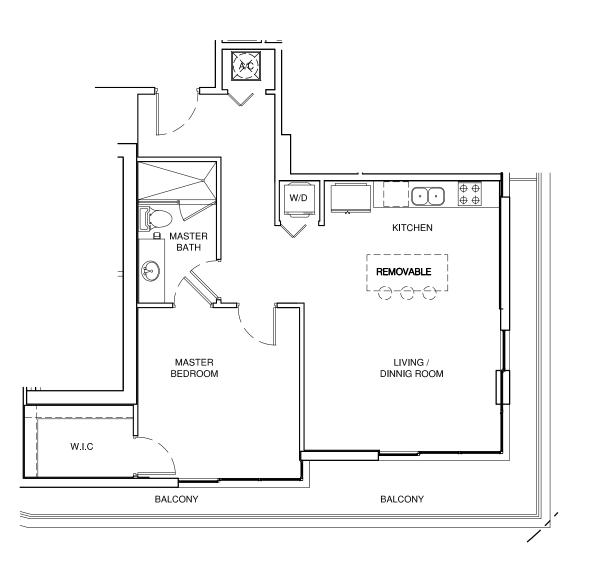

Model D Line 06 1 Bed / 1 Bath Living Area: 763 SQ. FT.

| G | G  | F | E        |
|---|----|---|----------|
| c | сс | ] | -  <br>D |

**Model E** Line 07 2 Bed / 2 Bath Living Area: 1,014 SQ. FT.

**Model F** Line 08 1 Bed / 1 Bath Living Area: 780 SQ. FT.