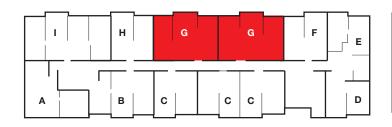

Model G Lines 09 & 10 2 Bed / 2 Bath Living Area: 1,153 SQ. FT.

Model H Line 11 1 Bed / 1 Bath Living Area: 765 SQ. FT.

Model I Line 12 3 Bed / 3 Bath Living Area: 1,530 SQ. FT.