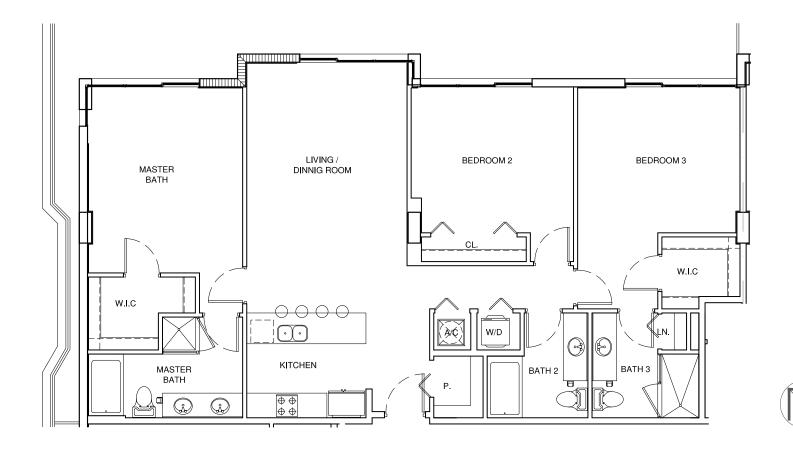

Model G Lines 09 & 10 2 Bed / 2 Bath Living Area: 1,153 SQ. FT.

Model H Line 11 1 Bed / 1 Bath Living Area: 765 SQ. FT.

Model I Line 12 3 Bed / 3 Bath Living Area: 1,530 SQ. FT.