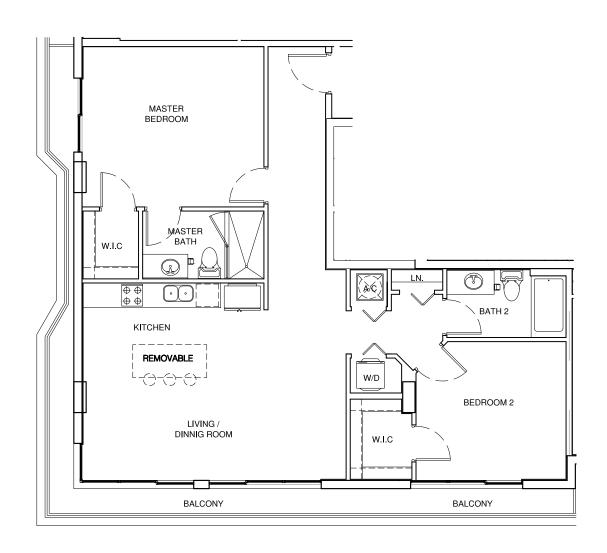

#### **Master Plan**

**Model A** Line 01 2 Bed / 2 Bath Living Area: 1,105 SQ. FT.

**Model B** Line 02 2 Bed / 2 Bath Living Area: 1,081 SQ. FT.

Model C Lines 03, 04 & 05 1 Bed / 1 Bath Living Area: 774 SQ. FT.