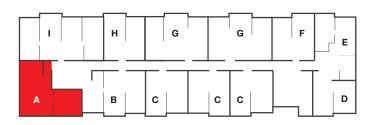

#### **Master Plan**

**Model A** Line 01 2 Bed / 2 Bath Living Area: 1,105 SQ. FT.

**Model B** Line 02 2 Bed / 2 Bath Living Area: 1,081 SQ. FT.

Model C Lines 03, 04 & 05 1 Bed / 1 Bath Living Area: 774 SQ. FT.