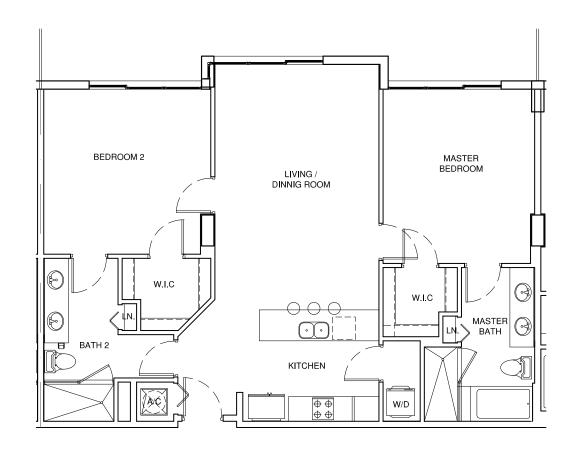

Model G Lines 09 & 10 2 Bed / 2 Bath Living Area: 1,153 SQ. FT.

Model H Line 11 1 Bed / 1 Bath Living Area: 765 SQ. FT.

Model I Line 12 3 Bed / 3 Bath Living Area: 1,530 SQ. FT.