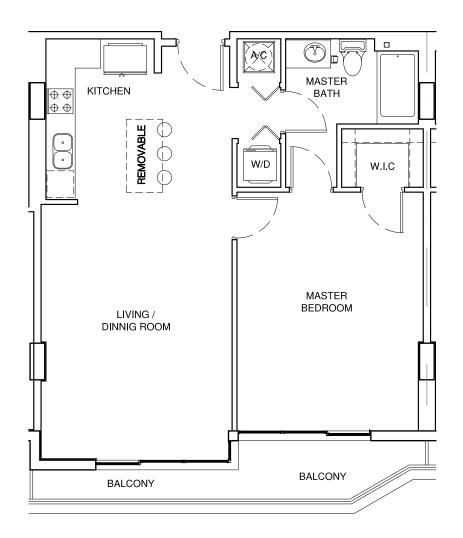

Model D Line 06 1 Bed / 1 Bath Living Area: 763 SQ. FT.

| G | G  | F | E        |
|---|----|---|----------|
| c | сс | ] | -  <br>D |

**Model E** Line 07 2 Bed / 2 Bath Living Area: 1,014 SQ. FT.

**Model F** Line 08 1 Bed / 1 Bath Living Area: 780 SQ. FT.