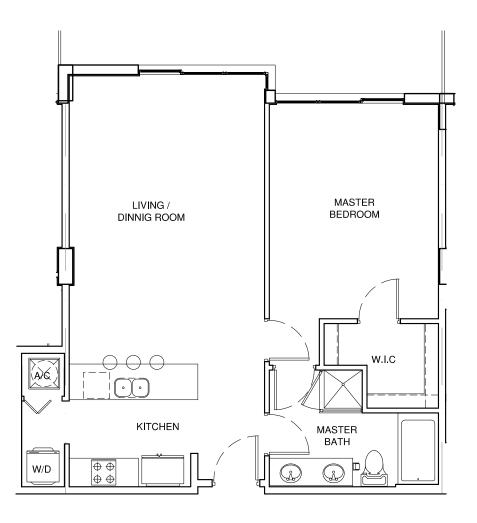

Model G Lines 09 & 10 2 Bed / 2 Bath Living Area: 1,153 SQ. FT.

Model H Line 11 1 Bed / 1 Bath Living Area: 765 SQ. FT.

Model I Line 12 3 Bed / 3 Bath Living Area: 1,530 SQ. FT.