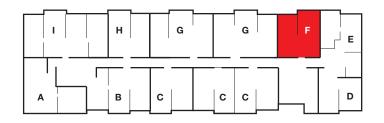

#### **Master Plan**

**Model A** Line 01 2 Bed / 2 Bath Living Area: 1,105 SQ. FT.

**Model B** Line 02 2 Bed / 2 Bath Living Area: 1,081 SQ. FT.

Model C Lines 03, 04 & 05 1 Bed / 1 Bath Living Area: 774 SQ. FT.

Model D Line 06 1 Bed / 1 Bath Living Area: 763 SQ. FT.

| G | G  | F | E        |
|---|----|---|----------|
| c | сс | ] | -  <br>D |

**Model E** Line 07 2 Bed / 2 Bath Living Area: 1,014 SQ. FT.

**Model F** Line 08 1 Bed / 1 Bath Living Area: 780 SQ. FT.

Model G Lines 09 & 10 2 Bed / 2 Bath Living Area: 1,153 SQ. FT.

Model H Line 11 1 Bed / 1 Bath Living Area: 765 SQ. FT.

Model I Line 12 3 Bed / 3 Bath Living Area: 1,530 SQ. FT.