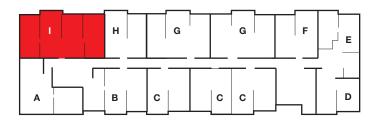

Model G Lines 09 & 10 2 Bed / 2 Bath Living Area: 1,153 SQ. FT.

Model H Line 11 1 Bed / 1 Bath Living Area: 765 SQ. FT.

Model I Line 12 3 Bed / 3 Bath Living Area: 1,530 SQ. FT.