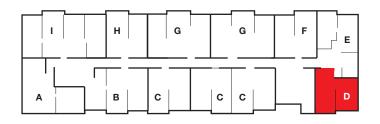

#### **Master Plan**

**Model A** Line 01 2 Bed / 2 Bath Living Area: 1,105 SQ. FT.

**Model B** Line 02 2 Bed / 2 Bath Living Area: 1,081 SQ. FT.

Model C Lines 03, 04 & 05 1 Bed / 1 Bath Living Area: 774 SQ. FT.

Model D Line 06 1 Bed / 1 Bath Living Area: 763 SQ. FT.

| G | G  | F | E        |
|---|----|---|----------|
| c | сс | ] | -  <br>D |

**Model E** Line 07 2 Bed / 2 Bath Living Area: 1,014 SQ. FT.

**Model F** Line 08 1 Bed / 1 Bath Living Area: 780 SQ. FT.