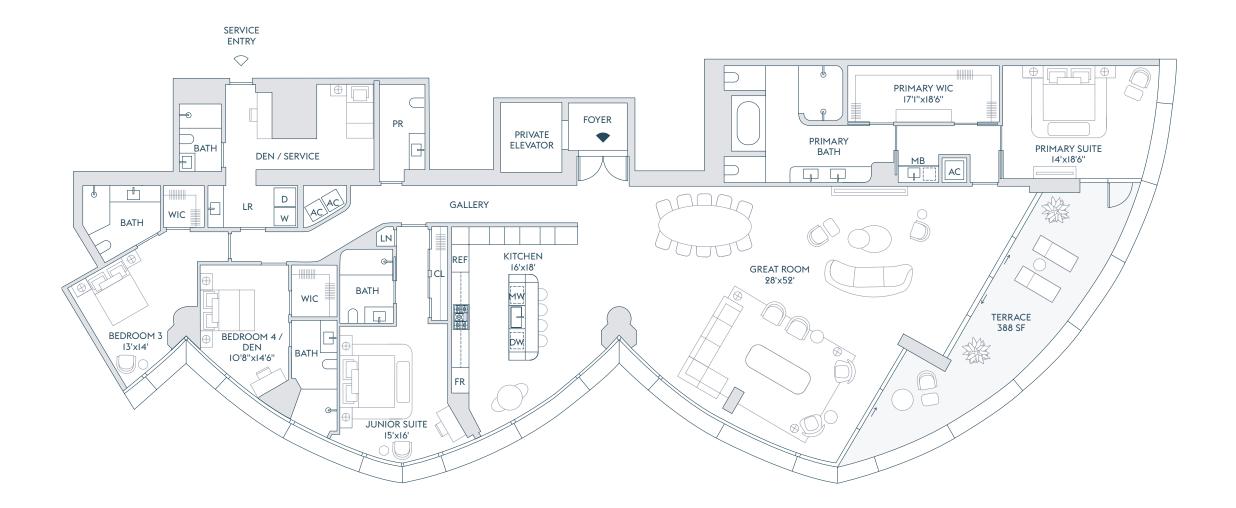

## RIVAGE

BAL HARBOUR

RESIDENCE

FLOORS

3 BEDROOMS 3 BATHROOMS 1 POWDER ROOM

INTERIOR 3,284 SF | 305 SQM

EXTERIOR 585 SF | 54 SQM

TOTAL 3,869 SF | 359 SQM

The dimensions stated for this Unit floor plan are approximate because there are various recognized methods for calculating the square footage of a Unit. The square footage stated herein is calculated from the exterior boundaries of the exterior walls to the centerline of interior demising walls without deductions for cutouts, curves, or architectural features. This method typically results in quoted dimensions greater than the dimensions that would be determined by using other accepted methods. The definition of "Unit" and the calculation method to be relied upon is the method of calculation set forth by the Developer in the Developer's prospectus, which method may result in a square footage calculation is est than the method used herein. Dimensions and unit configurations are not guaranteed and may change during construction. Depictions of furnishings, fixtures, and other items of personal property are not included with purchase. Uses of space depicted are not guaranteed. Consult the Developer's prospectus, what is offered with the Unit, and all terms and conditions. 2022 © Carlton Terrace Owner LLC, with all rights reserved.