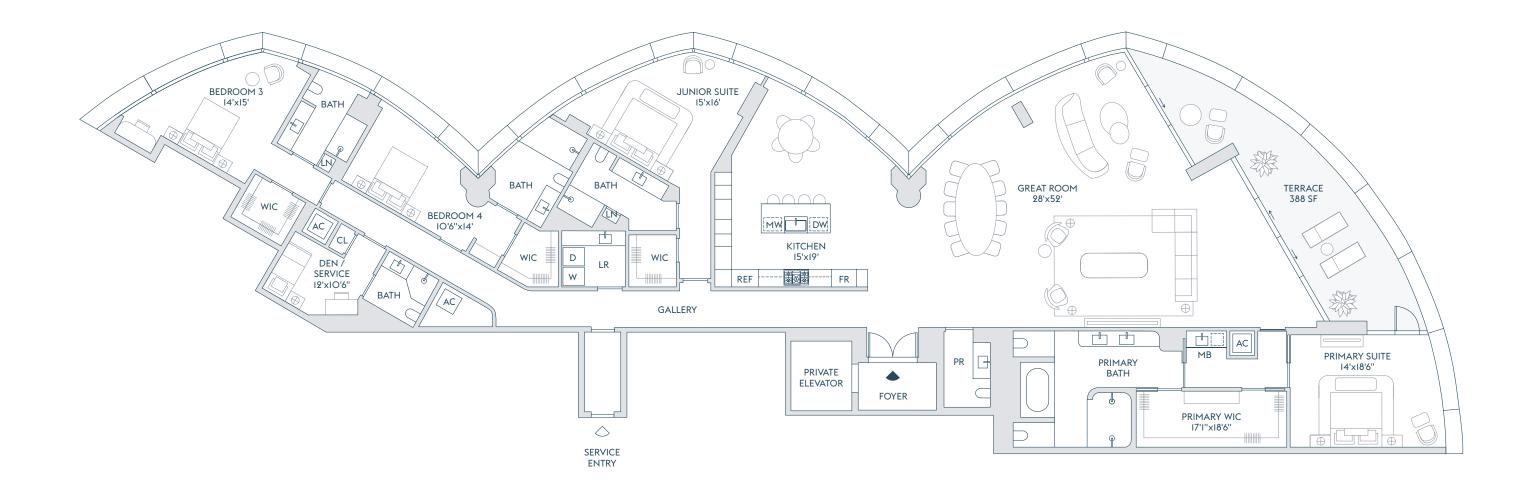

RESIDENCE FLOORS

4 BEDROOMS 5 BATHROOMS 1 POWDER ROOM DEN / SERVICE

INTERIOR 4,810 SF | 446.5 SQM

EXTERIOR 388 SF | 36 SQM

BAL HARBOUR

The dimensions stated for this Unit floor plan are approximate because there are various recognized methods for calculating the square footage of a Unit. The square footage stated herein is calculated from the exterior boundaries of the exterior walls to the centerline of interior demising walls without deductions for cutouts. which method may result in a square footage calculation what is offered with the Unit, and all terms and conditions. 2022 © Carlton Terrace Owner LLC, with all rights reserved.