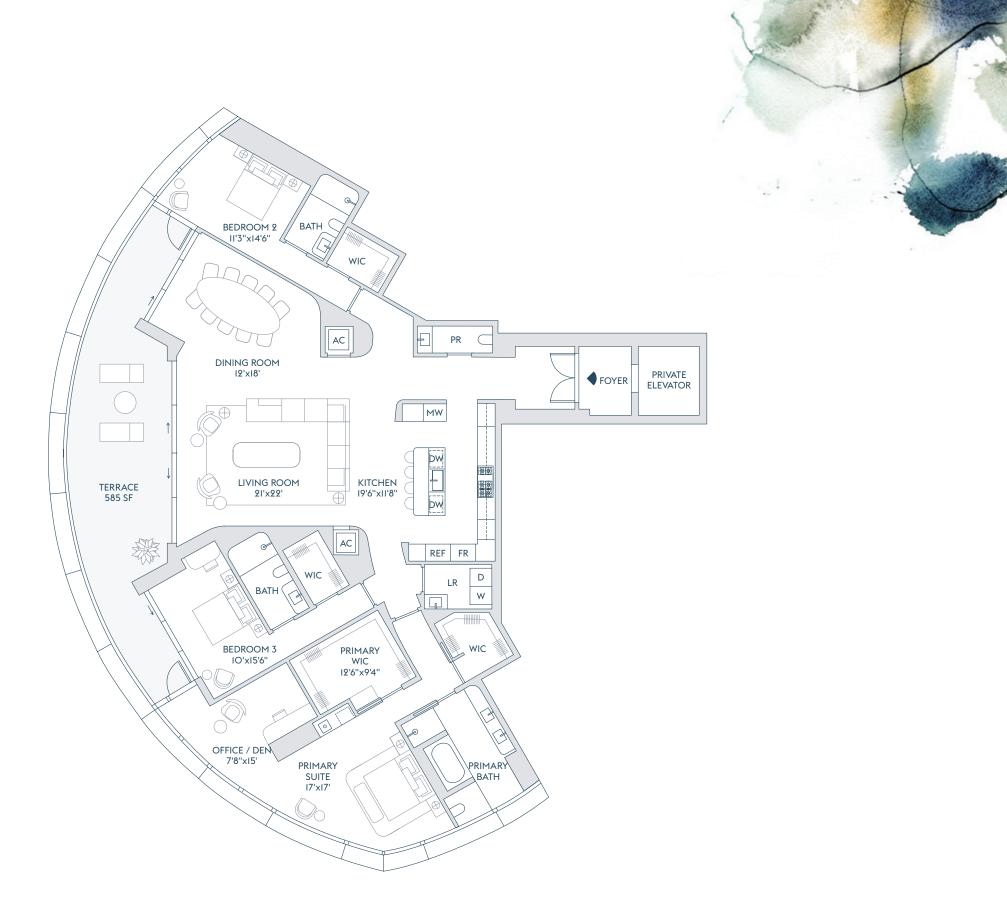

TERRACE

585 SF

## RIVAGE

BAL HARBOUR

RESIDENCE

FLOORS

3 BEDROOMS 3 BATHROOMS 1 POWDER ROOM

INTERIOR 3,284 SF | 305 SQM

EXTERIOR 585 SF | 54 SQM

TOTAL 3,869 SF | 359 SQM

The dimensions stated for this Unit floor plan are approximate because there are various recognized methods for calculating the square footage of a Unit. The square footage stated herein is calculated from the exterior boundaries of the exterior walls to the centerline of interior demising walls without deductions for cutouts, curves, or architectural features. This method typically results in quoted dimensions greater than the dimensions that would be determined by using other accepted methods. The definition of "Unit" and the calculation method to be relied upon is the method of calculation set forth by the Developer in the Developer's prospectus, which method may result in a square footage calculation is est than the method used herein. Dimensions and unit configurations are not guaranteed and may change during construction. Depictions of furnishings, fixtures, and other items of personal property are not included with purchase. Uses of space depicted are not guaranteed. Consult the Developer's prospectus, what is offered with the Unit, and all terms and conditions. 2022 © Carlton Terrace Owner LLC, with all rights reserved.