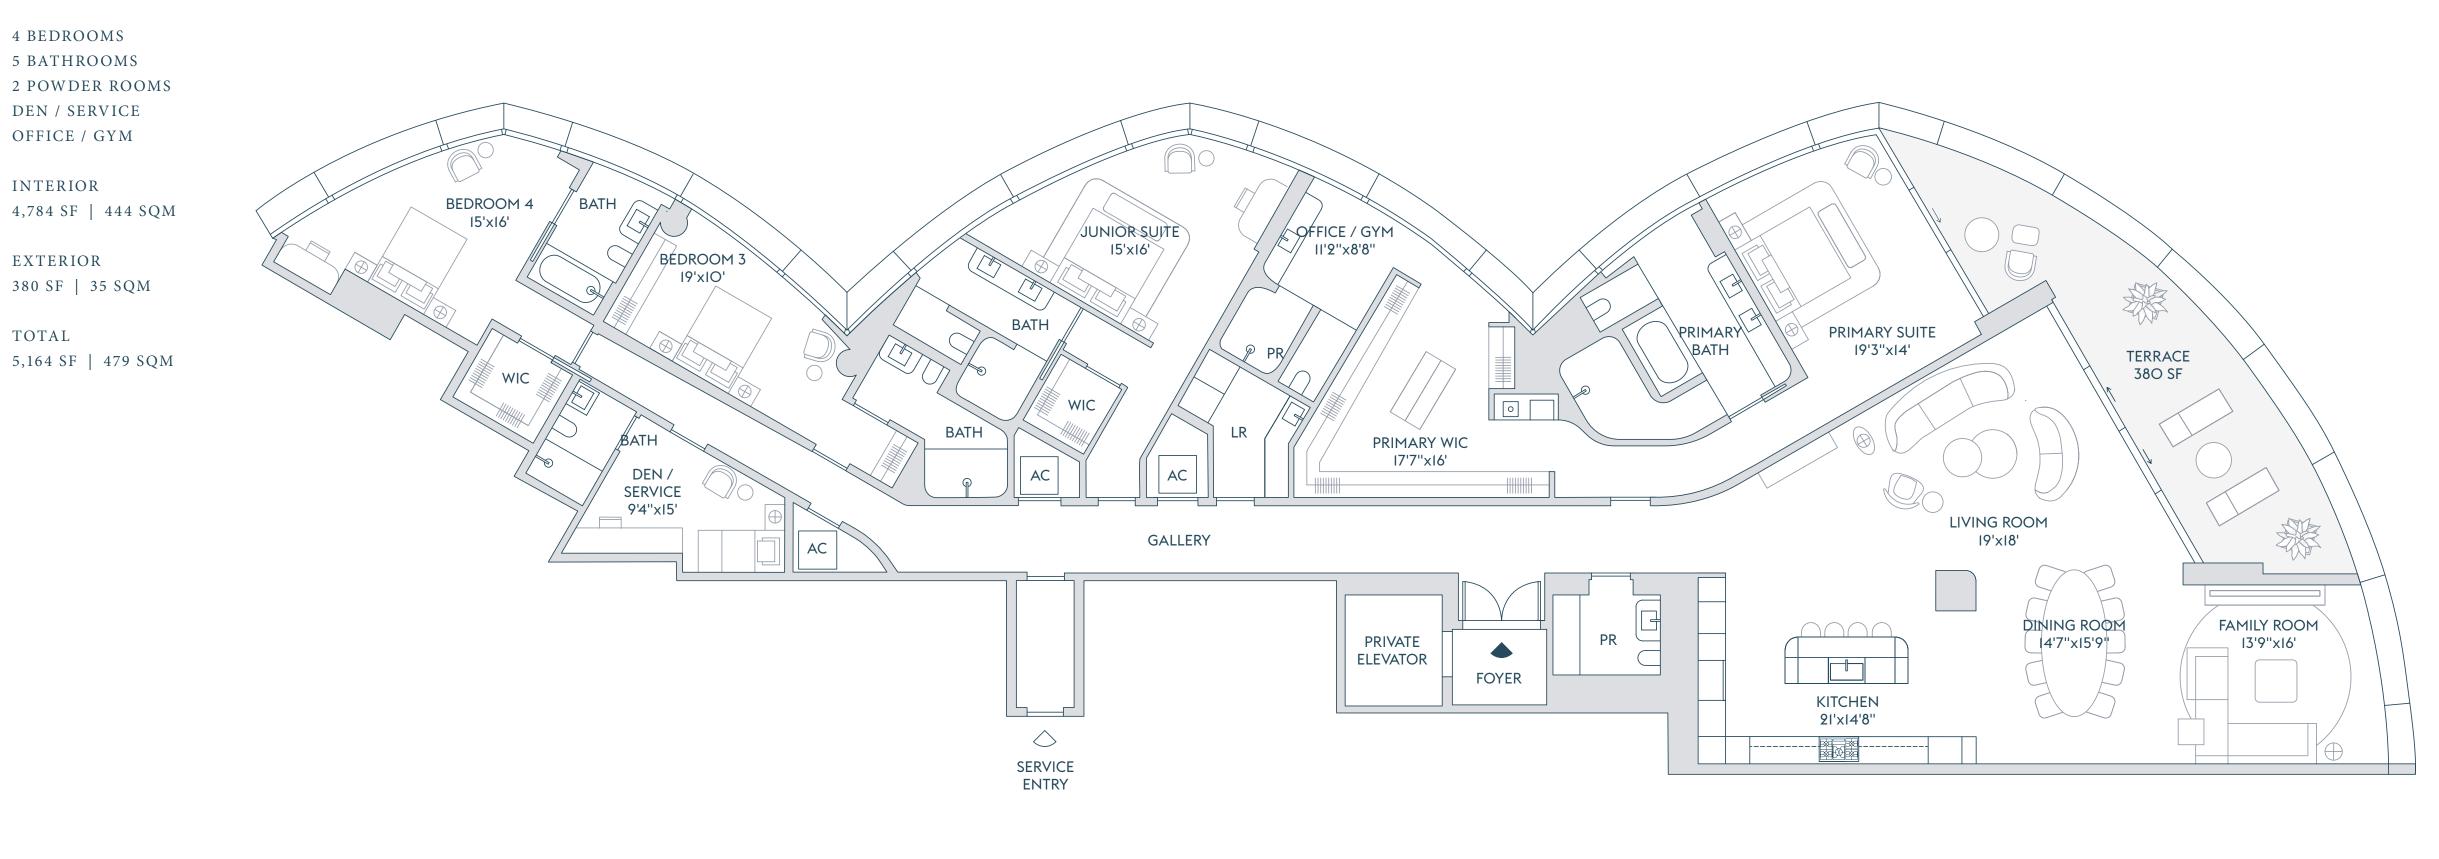

## RESIDENCE FLOOR

A Z

The dimensions stated for this Unit floor plan are approximate because there are various recognized methods for calculating the square footage of a Unit. The square footage of a Unit. The square footage stated herein is calculated from the exterior walls to the centerline of interior demising walls without deductions for cutouts, curves, or architectural features. This method typically results in quoted dimensions greater than the dimensions that would be determined by using other accepted methods. The definition of "Unit" and the calculation method to be relied upon is the method of calculation set forth by the Developer's prospectus, which method used herein. Dimensions and Unit configurations are not guaranteed and may change during construction. Depictions of furnishings, fixtures, and other items of personal property are not included with purchase. Uses of space depicted are not guaranteed. Consult the Developer's prospectus to learn Unit dimensions, what is offered with the Unit, and all terms and conditions. 2022 © Carlton Terrace Owner LLC, with all rights reserved.