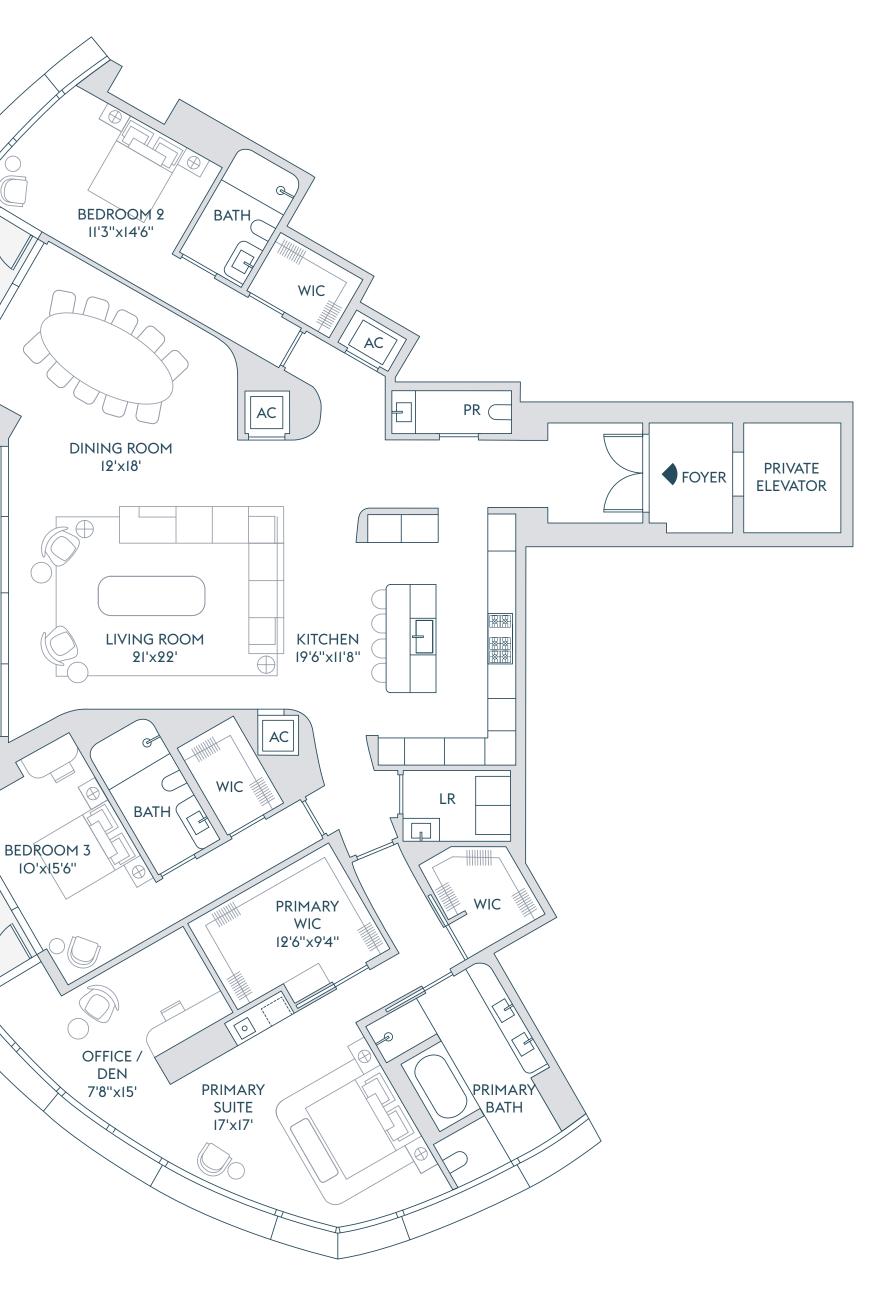

TOTAL 4,746 SF | 440.5 SQM RESIDENCE FI

FLOOR

C 2

3 BEDROOMS 3 BATHROOMS 1 POWDER ROOM OFFICE / DEN

INTERIOR 3,284 SF | 305 SQM

EXTERIOR 585 SF | 54 SQM

TOTAL 3,869 SF | 359 SQM

The dimensions stated for this Unit floor plan are approximate because there are various recognized methods for calculating the square footage of a Unit. The square footage stated herein is calculating the square footage of a Unit. The square footage of a Unit. The square footage of a Unit. The square footage stated herein is calculating the square footage of a Unit. The square footage of a Unit consistence of interior demising walls without deductions for cutouts, curves, or architectural features. This method sfor calculating the square footage of a Unit. The square footage of a Unit. The square footage of a Unit consistence of interior demising walls without deductions for cutouts, curves, or architectural features. This method sfor calculation steper is the exterior walls to the centerline of interior demising walls without deductions for cutouts, curves, or architectural features. This methods for calculations the exterior walls to the exterior boundaries of the exterior walls to the exterior boundaries of the exterior stated from the exterior stated herein is calculated from the exterior demising walls without deductions for cutouts, curves, or architectural features. This method to be relied upon is the method of calculation set forth by the Developer's prospectus, which method used herein. Dimensions and Unit configurations are not guaranteed. Consult the Developer's prospectus to learn Unit dimensions, what is offered with the Unit, and all terms and conditions. 2022 © Carlton Terrace Owner LLC, with all rights reserved. **@** 