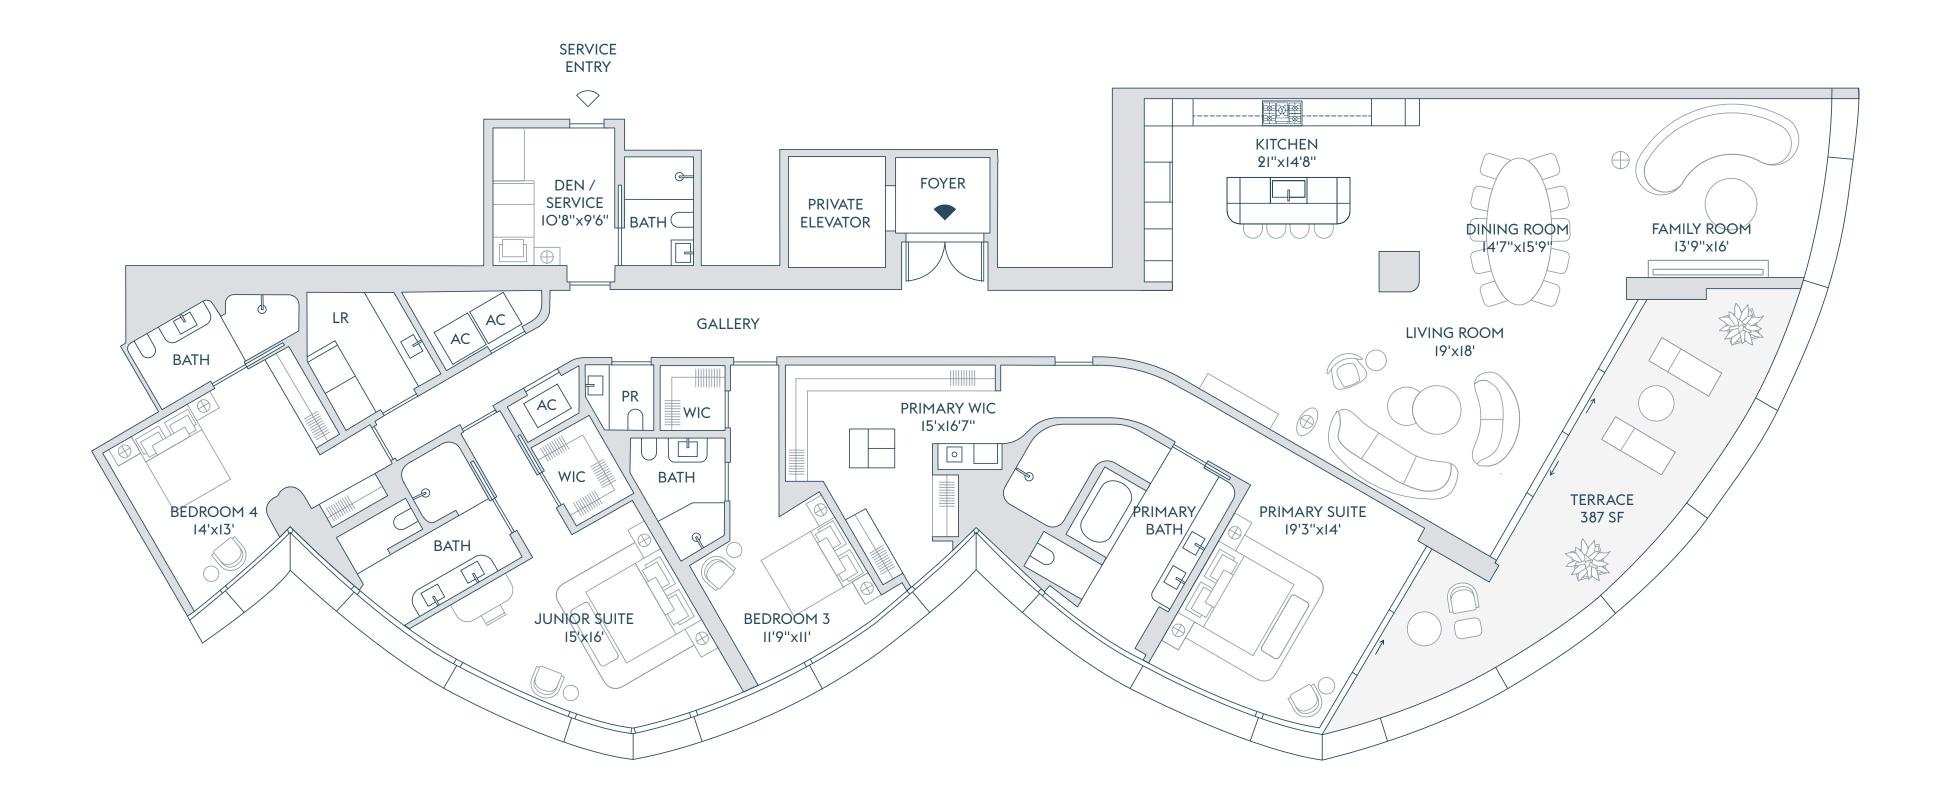

RESIDENCE

FLOOR

В

4 BEDROOMS 5 BATHROOMS 1 POWDER ROOM DEN / SERVICE

INTERIOR 4,215 SF | 391.5 SQM

EXTERIOR 387 SF | 36 SQM

TOTAL 4,602 SF | 427.5 SQM

The dimensions stated for this Unit floor plan are approximate because there are various recognized methods for calculating the square footage of a Unit. The square footage of a Unit. The square footage stated herein is calculated from the exterior walls to the centerline of interior demising walls without deductions for cutouts, curves, or architectural features. This method typically results in quoted dimensions greater than the dimensions that would be determined by using other accepted methods. The definition of "Unit" and the calculation method to be relied upon is the method of calculation set forth by the Developer's prospectus, which method may result in a square footage calculation that is less than the method used herein. Dimensions and Unit configurations are not guaranteed. Consult the Developer's prospectus to learn Unit dimensions, what is offered with the Unit, and all terms and conditions. 2022 © Carlton Terrace Owner LLC, with all rights reserved.