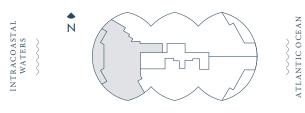

RESIDENCE

FLOOR

В

4 BEDROOMS 5 BATHROOMS 1 POWDER ROOM DEN / SERVICE

INTERIOR 4,215 SF | 391.5 SQM

EXTERIOR 387 SF | 36 SQM

TOTAL 4,602 SF | 427.5 SQM

The dimensions stated for this Unit floor plan are approximate because there are various recognized methods for calculating the square footage of a Unit. The square footage of a Unit. The square footage stated herein is calculated from the exterior walls to the centerline of interior demising walls without deductions for cutouts, curves, or architectural features. This method typically results in quoted dimensions greater than the dimensions that would be determined by using other accepted methods. The definition of "Unit" and the calculation method to be relied upon is the method of calculation set forth by the Developer's prospectus, which method may result in a square footage calculation that is less than the method used herein. Dimensions and Unit configurations are not guaranteed. Consult the Developer's prospectus to learn Unit dimensions, what is offered with the Unit, and all terms and conditions. 2022 © Carlton Terrace Owner LLC, with all rights reserved.