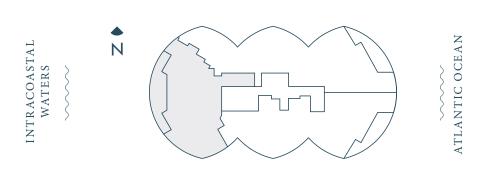

TOTAL 4,746 SF | 440.5 SQM RESIDENCE FI

FLOOR

C 2

3 BEDROOMS 3 BATHROOMS 1 POWDER ROOM OFFICE / DEN

INTERIOR 3,284 SF | 305 SQM

EXTERIOR 585 SF | 54 SQM

TOTAL 3,869 SF | 359 SQM

The dimensions stated for this Unit floor plan are approximate because there are various recognized methods for calculating the square footage of a Unit. The square footage stated herein is calculating the square footage of a Unit. The square footage of a Unit. The square footage of a Unit. The square footage stated herein is calculating the square footage of a Unit. The square footage of a Unit consistence of interior demising walls without deductions for cutouts, curves, or architectural features. This method sfor calculating the square footage of a Unit. The square footage of a Unit. The square footage of a Unit consistence of interior demising walls without deductions for cutouts, curves, or architectural features. This method sfor calculation steper is the exterior walls to the centerline of interior demising walls without deductions for cutouts, curves, or architectural features. This methods for calculations the exterior walls to the exterior boundaries of the exterior walls to the exterior boundaries of the exterior stated from the exterior stated herein is calculated from the exterior demising walls without deductions for cutouts, curves, or architectural features. This method to be relied upon is the method of calculation set forth by the Developer's prospectus, which method used herein. Dimensions and Unit configurations are not guaranteed. Consult the Developer's prospectus to learn Unit dimensions, what is offered with the Unit, and all terms and conditions. 2022 © Carlton Terrace Owner LLC, with all rights reserved. **@** 