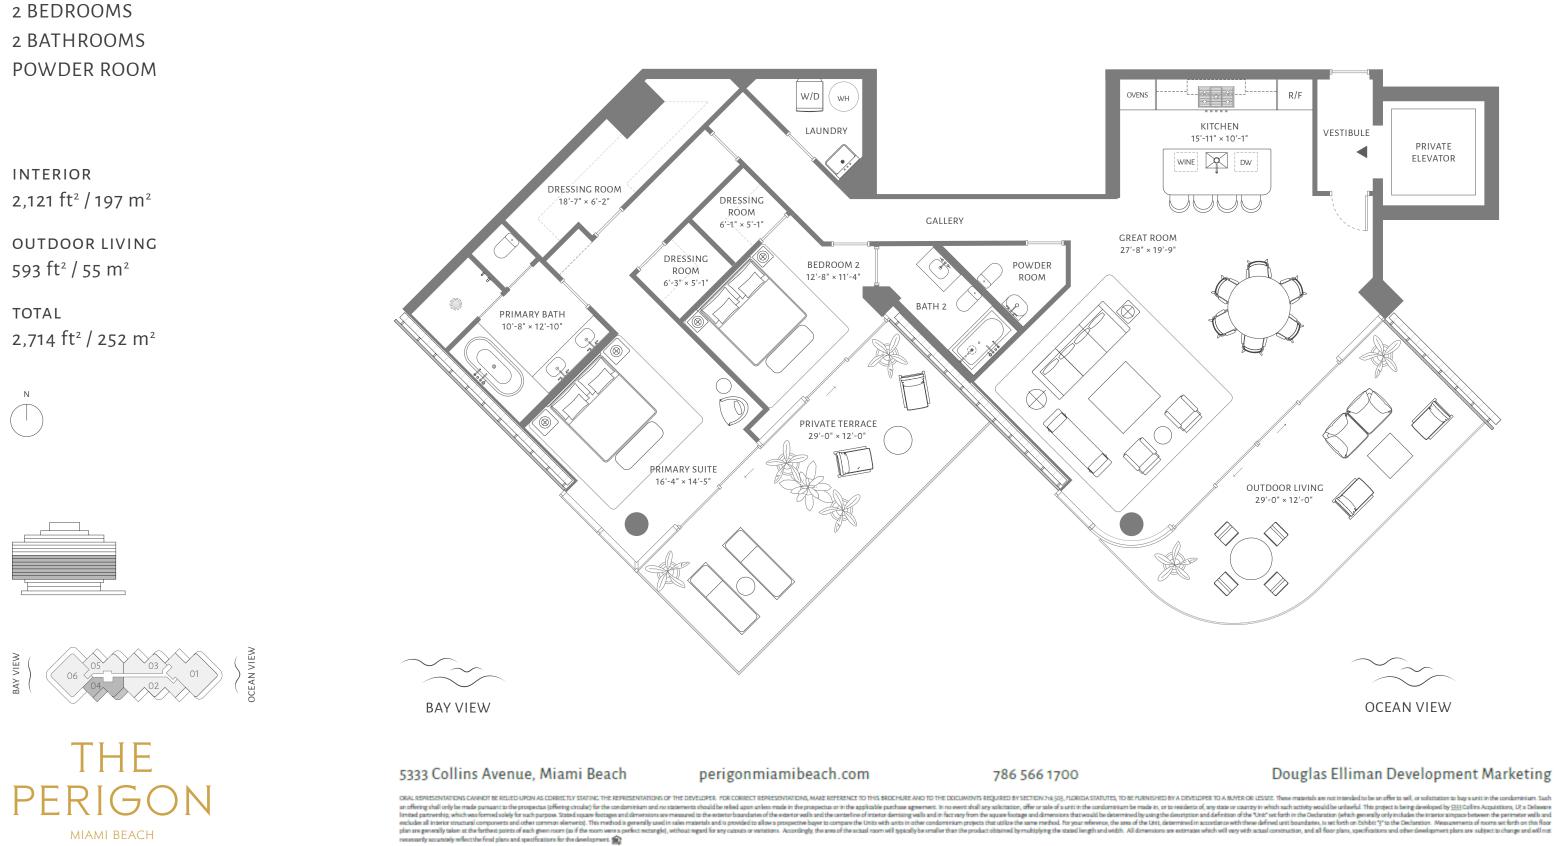

MIAMI BEACH

2 BEDROOMS 2 BATHROOMS POWDER ROOM

INTERIOR 2,300 ft² / 214 m²

OUTDOOR LIVING 673 ft² / 63 m²

TOTAL 2,973 ft² / 276 m²

N

5333 Collins Avenue, Miami Beach

perigonmiamibeach.com