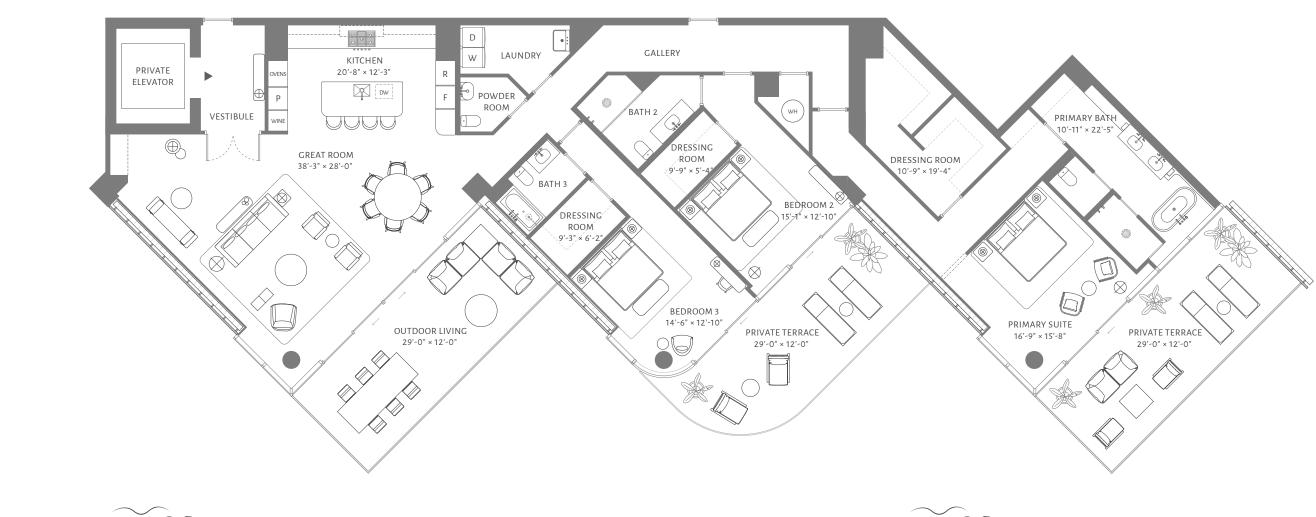

3 BEDROOMS 3 BATHROOMS POWDER ROOM

INTERIOR 3,350 ft² / 311 m²

OUTDOOR LIVING 903 ft² / 84 m²

TOTAL 4,253 ft² / 395 m²

5333 Collins Avenue, Miami Beach

BAY VIEW

perigonmiamibeach.com

786 566 1700

MIAMI BEACH

2 BEDROOMS 2 BATHROOMS POWDER ROOM

INTERIOR 2,300 ft² / 214 m²

OUTDOOR LIVING 673 ft² / 63 m²

TOTAL 2,973 ft² / 276 m²

N

5333 Collins Avenue, Miami Beach

perigonmiamibeach.com