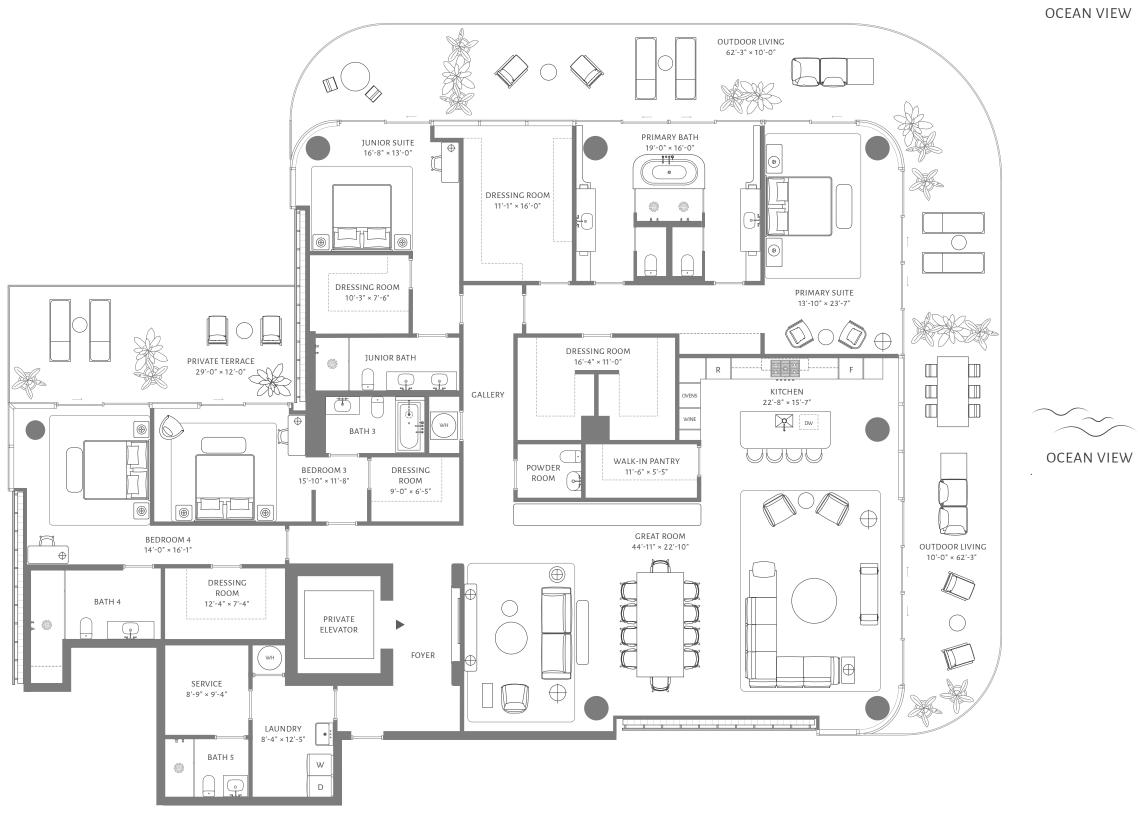

ALTERNATE

4 BEDROOMS 5 BATHROOMS POWDER ROOM

INTERIOR 4,869 ft² / 452 m²

EXTERIOR 1,542 ft² / 143 m²

TOTAL 6,411 ft² / 596 m²

4

#### 5333 Collins Avenue, Miami Beach

perigonmiamibeach.com

786 566 1700

ORAL REPRESENTATIONS CANNOT BE RELIED UPON AS CORRECTLY STATING THE REPRESENTATIONS OF THE DEVELOPER. FOR CORRECT REPRESENTATIONS, MAKE REFERENCE TO THIS BROCHURE AND TO THE DOCUMENTS REQUIRED BY SECTION 718.503, FLORIDA STATUTES, TO BE FURNISHED BY A DEVELOPER TO A BUYER OR LESSEE. These materials are not intended to be an offer to sell, or solicitation to buy a unit in the condominium. Such an offering shall only be made pursuant to the prospectus (offering circular) for the condominium and no statements should be relied upon unlass made in the prospectus or in the applicable purchase agreement. In no event shall any solicitation, or the selfent soft of any state or combinition to the varies roboundaries of the exterior valls and the centerine of any state or combinition. Plan are sound be determined to be and other combinition of the "unit such advises of the exterior valls and the centerine of any state or compare the purchase agreement by using the description and defined by using the description and defined by using the description and defined by using the description and the centerine of the sing walls and in fact vary from the such advises of the centerion walls and the centerine of the value should be determined in accordance with these defined units to not event shall any solicitation. While such the prospectus by entry to compare the Units with units in other condominium projects that utilize the same method. Foryour reference, the area of the Unit, determined in accordance with these defined unit boundaries, is set forth on the School by units or other and prospective plan are generally used in all for or any cutouts or variations. Accordingly, the area of the actual room will typically be smaller than the product obtained by multiplying the stated length and width. All dimensions are estimates which will vary with actual construction, and all floor plans, specifications for the development plan are subject to change and will not necessarily accurately reflect the final plans and specifications for