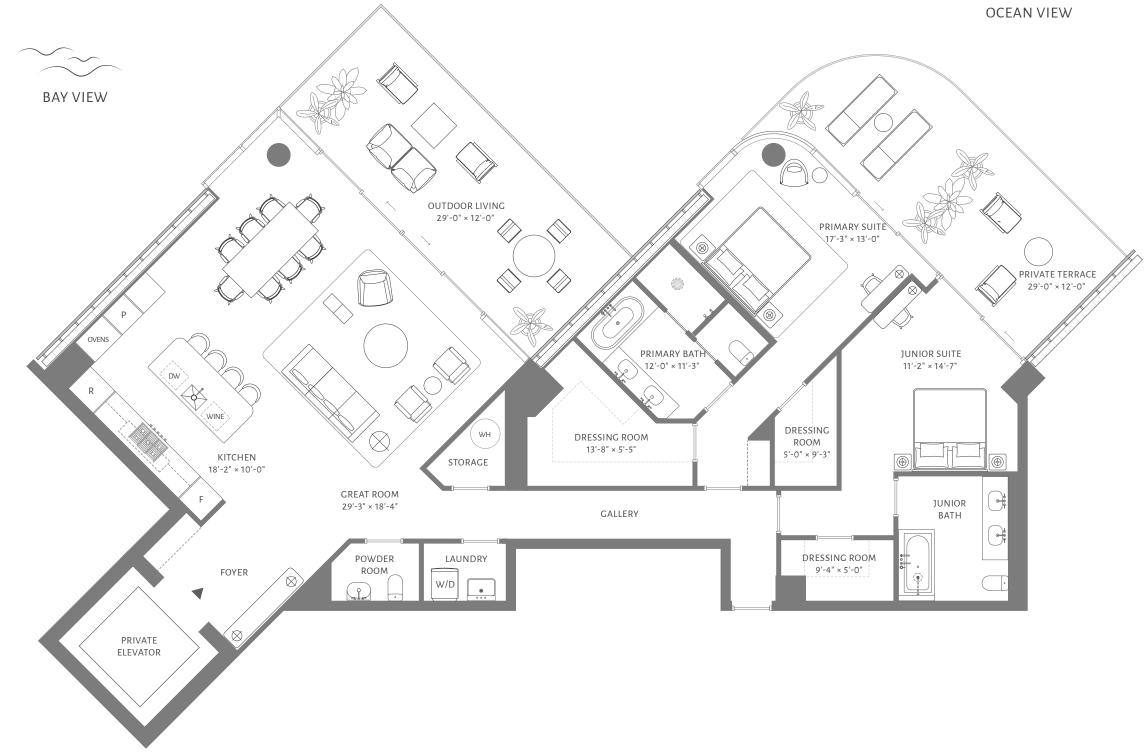

3 BEDROOMS 3 BATHROOMS POWDER ROOM

INTERIOR 3,350 ft² / 311 m²

OUTDOOR LIVING 903 ft² / 84 m²

TOTAL 4,253 ft² / 395 m²

5333 Collins Avenue, Miami Beach

BAY VIEW

perigonmiamibeach.com

786 566 1700

OCEAN VIEW