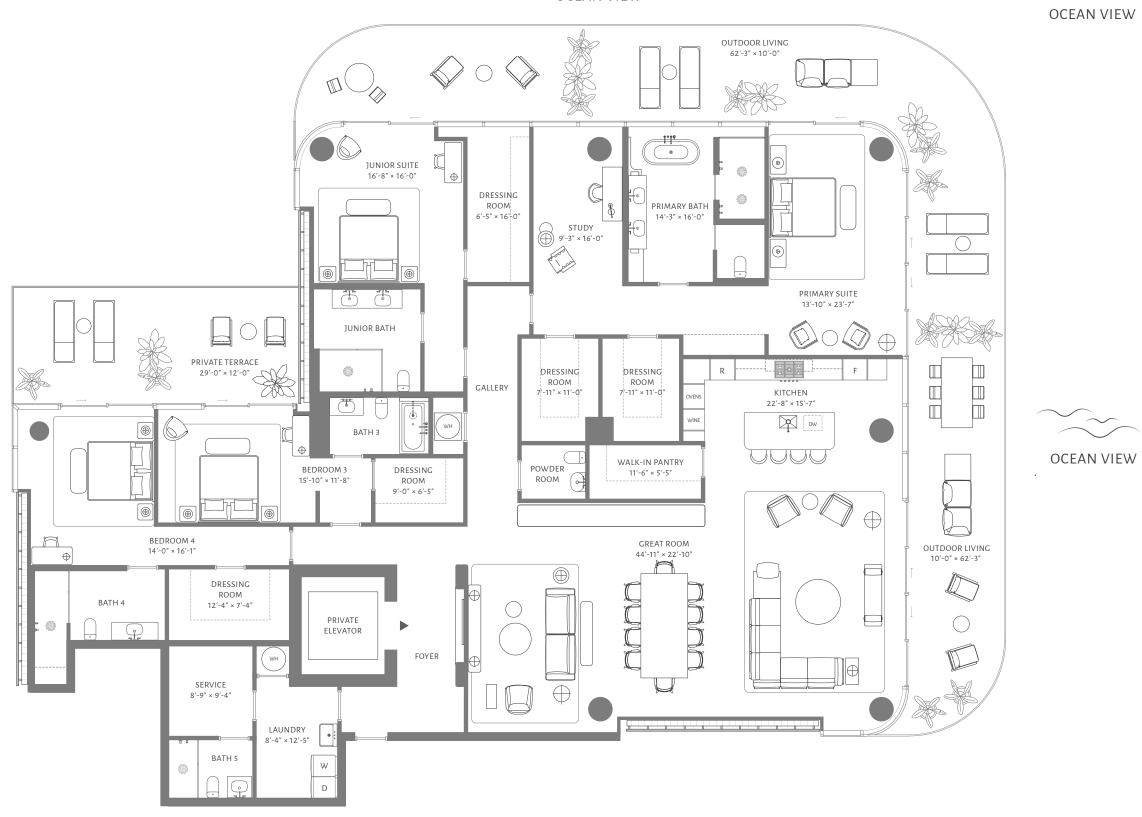

4 BEDROOMS 5 BATHROOMS POWDER ROOM

INTERIOR 4,869 ft² / 452 m²

EXTERIOR 1,542 ft² / 143 m²

TOTAL 6,411 ft² / 596 m²

#### 5333 Collins Avenue, Miami Beach

perigonmiamibeach.com

786 566 1700

ORAL REPRESENTATIONS CANNOT BE RELIED UPON AS CORRECTLY STATING THE REPRESENTATIONS OF THE DEVELOPER. FOR CORRECT REPRESENTATIONS, MAKE REFERENCE TO THIS BROCHURE AND TO THE DOCUMENTS REQUIRED BY SECTION 718.503, FLORIDA STATUTES, TO BE FURNISHED BY A DEVELOPER TO A BUYER OR LESSEE. These materials are not intended to be an offer to sell, or solicitation to buy a unit in the condominium. Such an offering shall only be made pursuant to the prospectus (offering circular) for the condominium and no statements should be relied upon unlass made in the prospectus or in the applicable purchase agreement. In no event shall any solicitation, or the selfent soft of any state or combinition to the varies roboundaries of the exterior valls and the centerine of any state or combinition. Plan are sound be determined to be and other combinition of the "unit such advises of the exterior valls and the centerine of any state or compare the purchase agreement by using the description and defined by using the description and defined by using the description and defined by using the description and the centerine of the sing walls and in fact vary from the such advises of the centerion walls and the centerine of the value should be determined in accordance with these defined units to not event shall any solicitation. While such the prospectus by entry to compare the Units with units in other condominium projects that utilize the same method. Foryour reference, the area of the Unit, determined in accordance with these defined unit boundaries, is set forth on the School by units or other and prospective plan are generally used in all for or any cutouts or variations. Accordingly, the area of the actual room will typically be smaller than the product obtained by multiplying the stated length and width. All dimensions are estimates which will vary with actual construction, and all floor plans, specifications for the development plan are subject to change and will not necessarily accurately reflect the final plans and specifications for