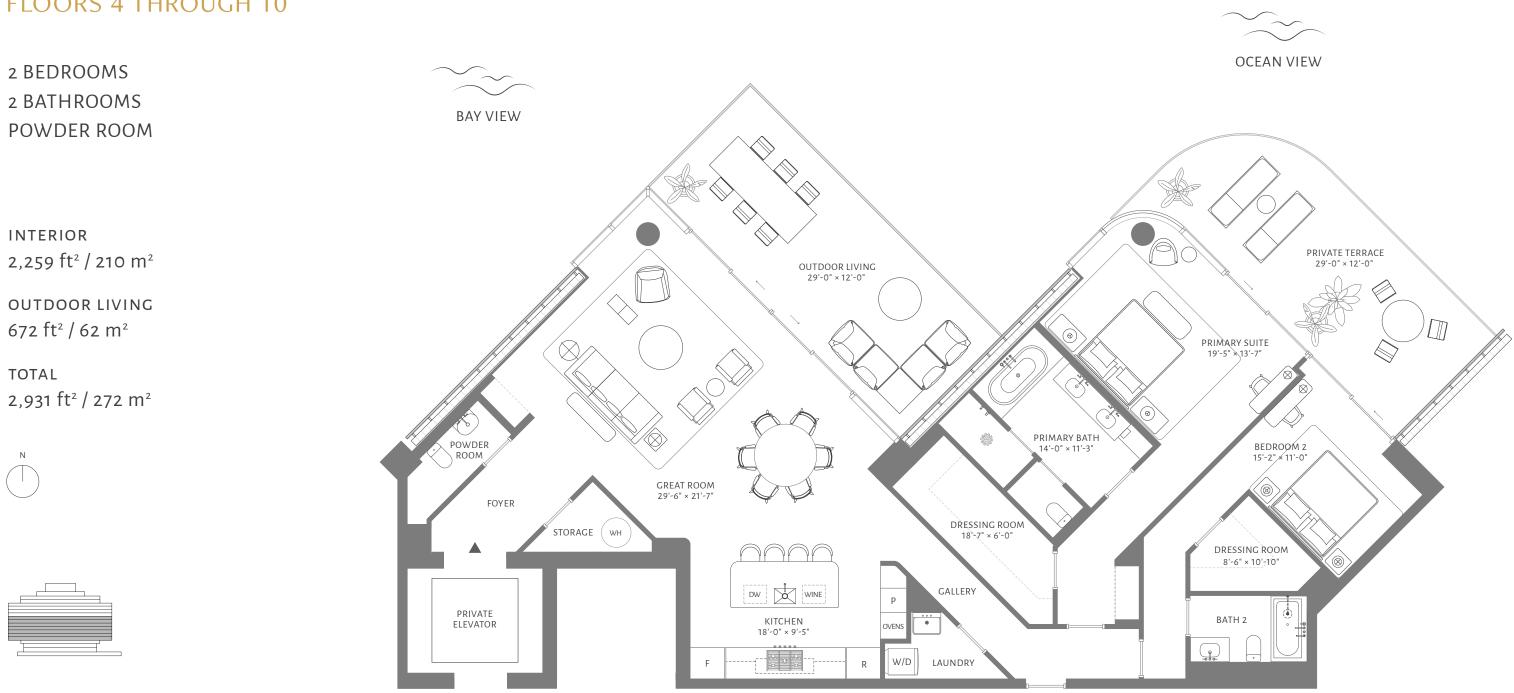

MIAMI BEACH

2 BEDROOMS 2 BATHROOMS POWDER ROOM

INTERIOR 2,300 ft² / 214 m²

OUTDOOR LIVING 673 ft² / 63 m²

TOTAL 2,973 ft² / 276 m²

N

5333 Collins Avenue, Miami Beach

perigonmiamibeach.com