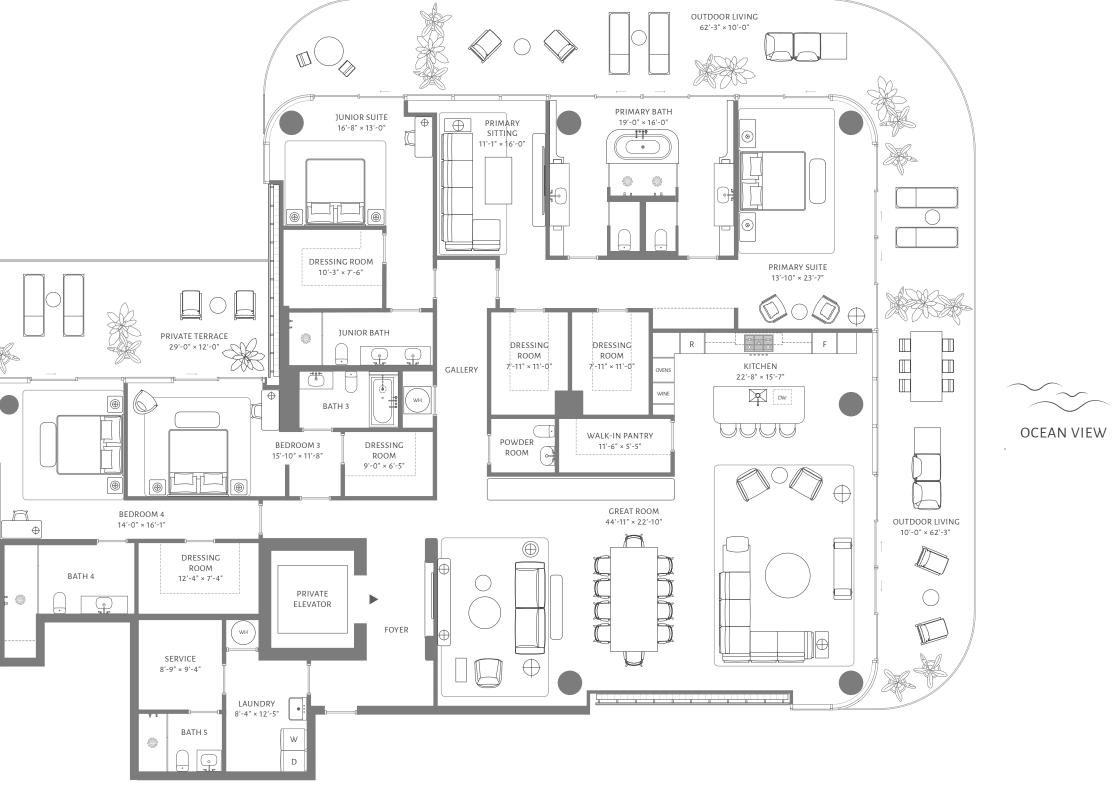

4 BEDROOMS 5 BATHROOMS POWDER ROOM

INTERIOR 4,869 ft² / 452 m²

EXTERIOR 1,542 ft² / 143 m²

TOTAL 6,411 ft² / 596 m²