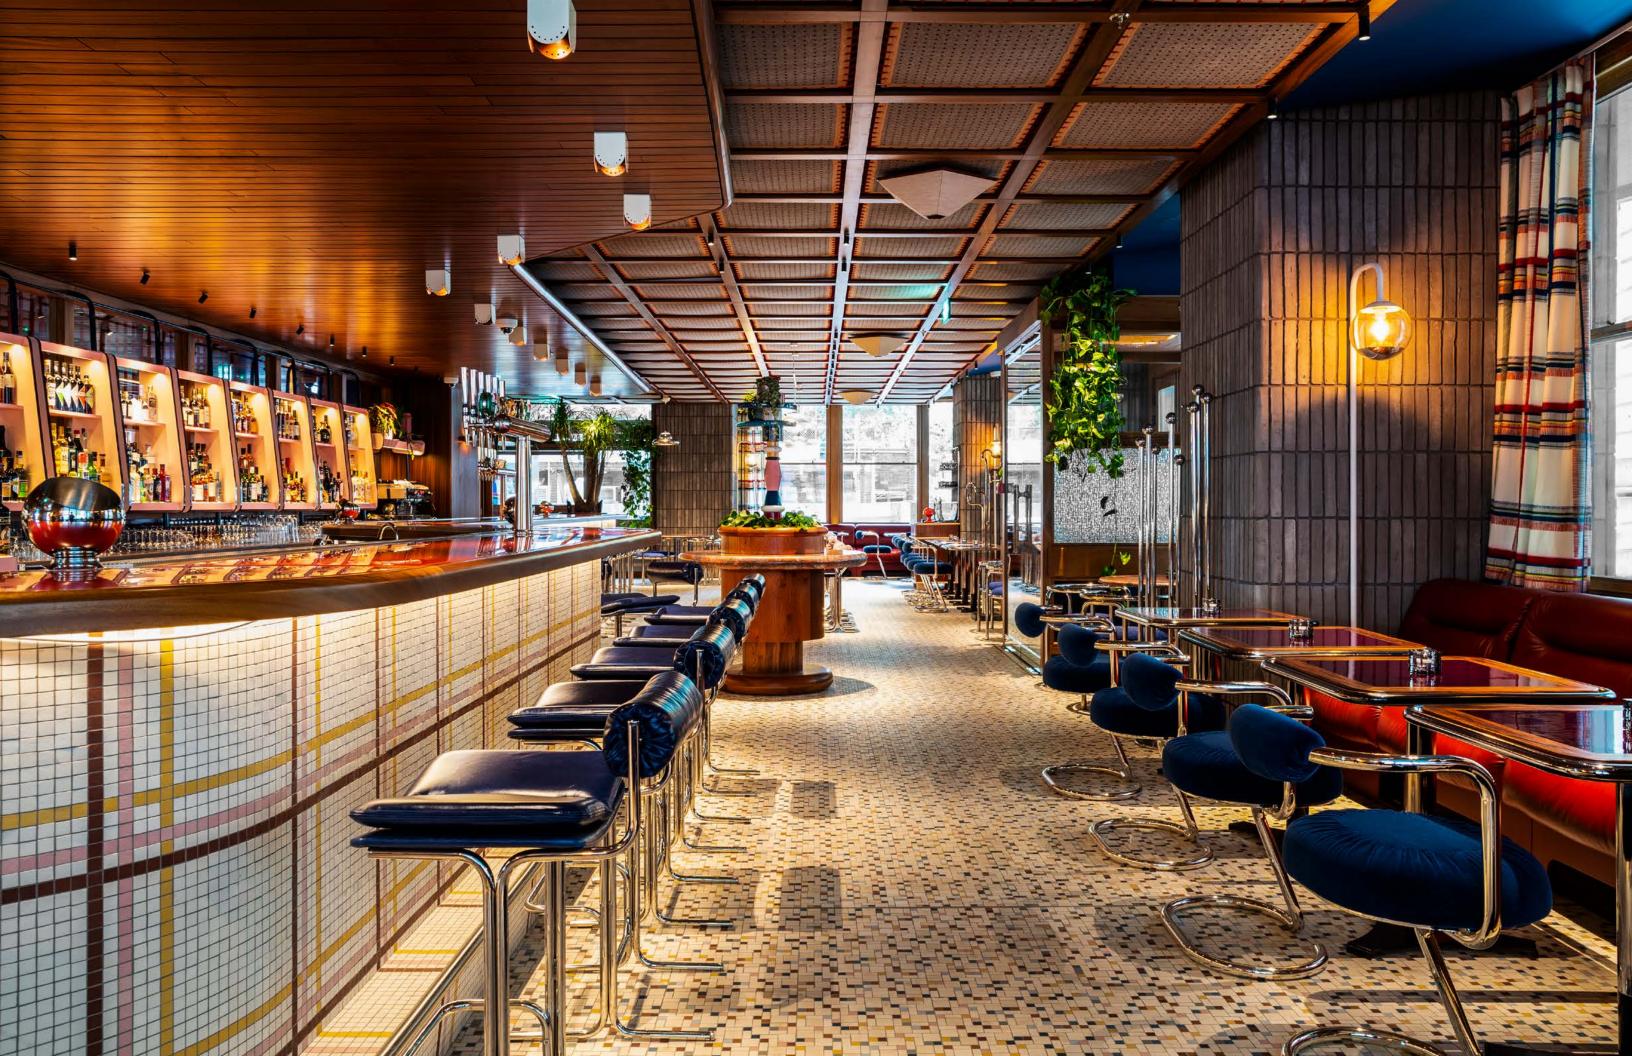

## The Standard, High Line

### ABOVE THE **HIGH LINE** Rising above a former elevated train line that has become downtown's favorite public park, The Standard, High Line is located in New York City's Meatpacking District. Every one of the 338 rooms features a full wall of floor-to-ceiling windows with sweeping views of Manhattan and/or the mighty Hudson River. The hotel's inviting and scintillating public spaces include a bustling German beer garden at ground level, the rooftop discothèque Le Bain, the legendary Top of The Standard, and an outdoor public plaza with rotating art installations and a winter ice rink. A neighborhood staple, the award-winning Standard Grill melds a brasserie atmosphere with new American cuisine. 848 Washington St, New York, NY 10014 • Est. 2008 • Rooms: 338