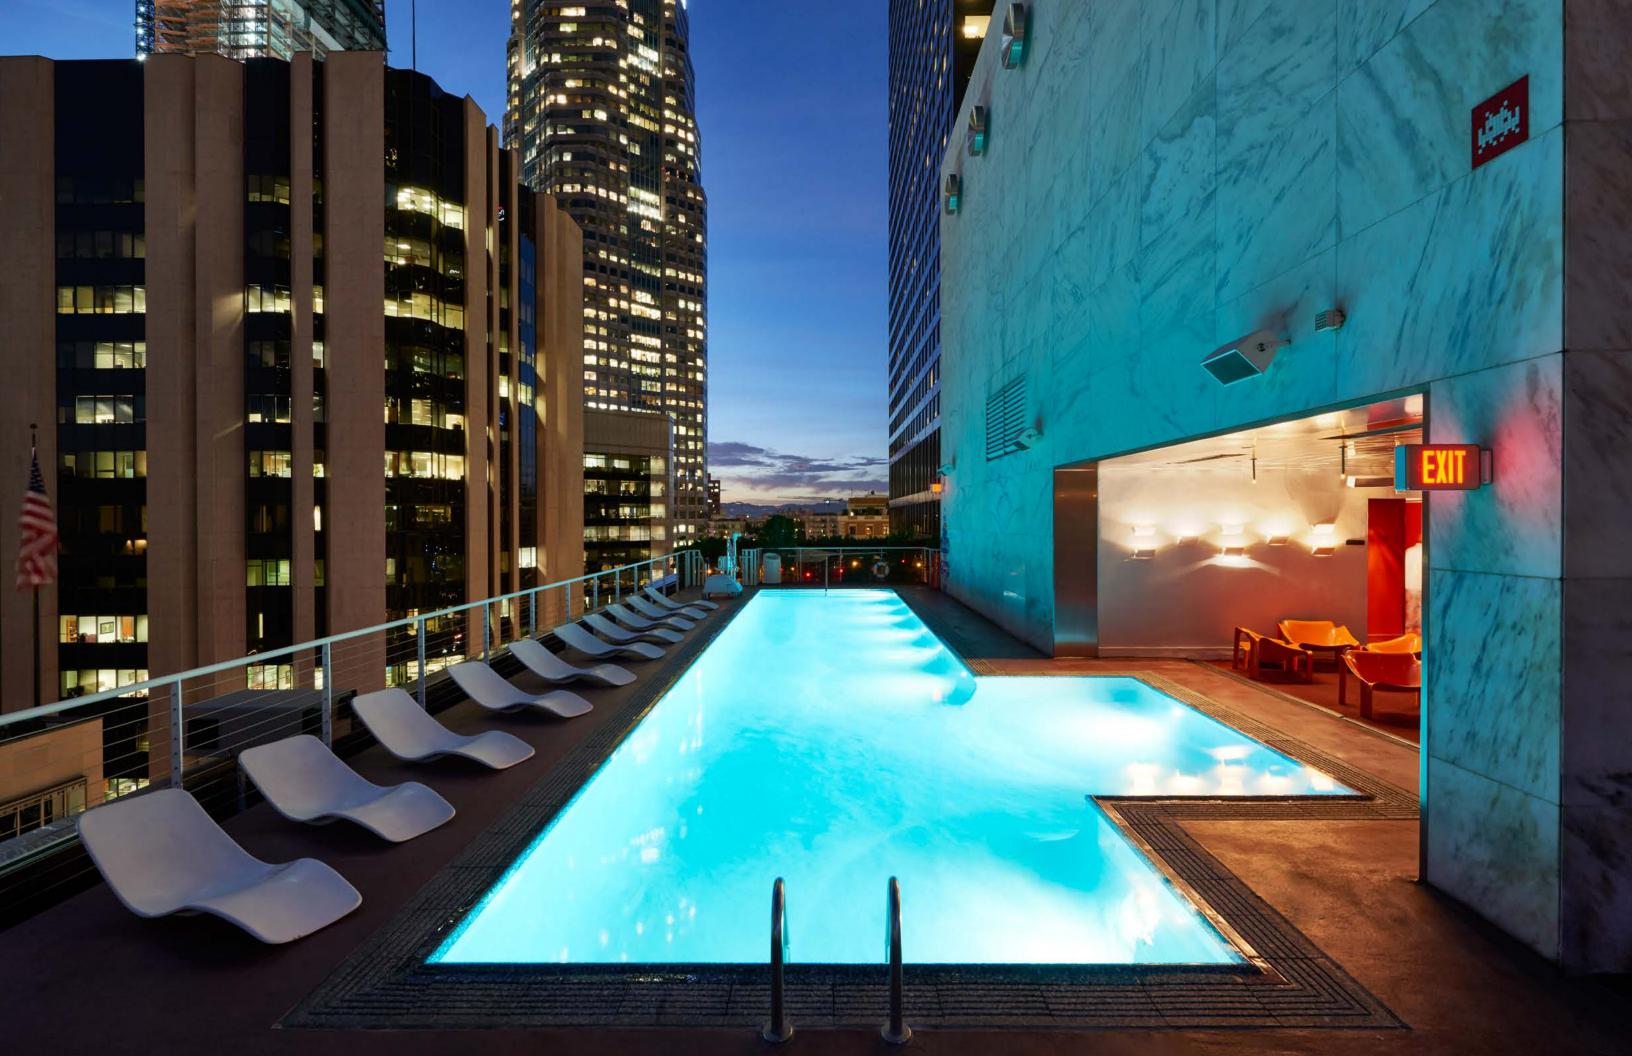

# The Standard, Downtown LA

#### DOWN TO **BUSINESS**

Originally constructed as the headquarters of Superior Oil, The Standard, Downtown LA is Mid-Century California architecture par excellence. Smack-dab in the center of booming Downtown Los Angeles, the 207-room hotel features massive guest rooms, a rooftop pool and bar with stunning panoramic views of LA, an intimate rooftop garden bar, a stellar 24-hour restaurant, and the full-service Ping-Pong club, the Paddle Room. There is also a quarry's worth of marble on the façade and covering the lobby, which is, well, very impressive.