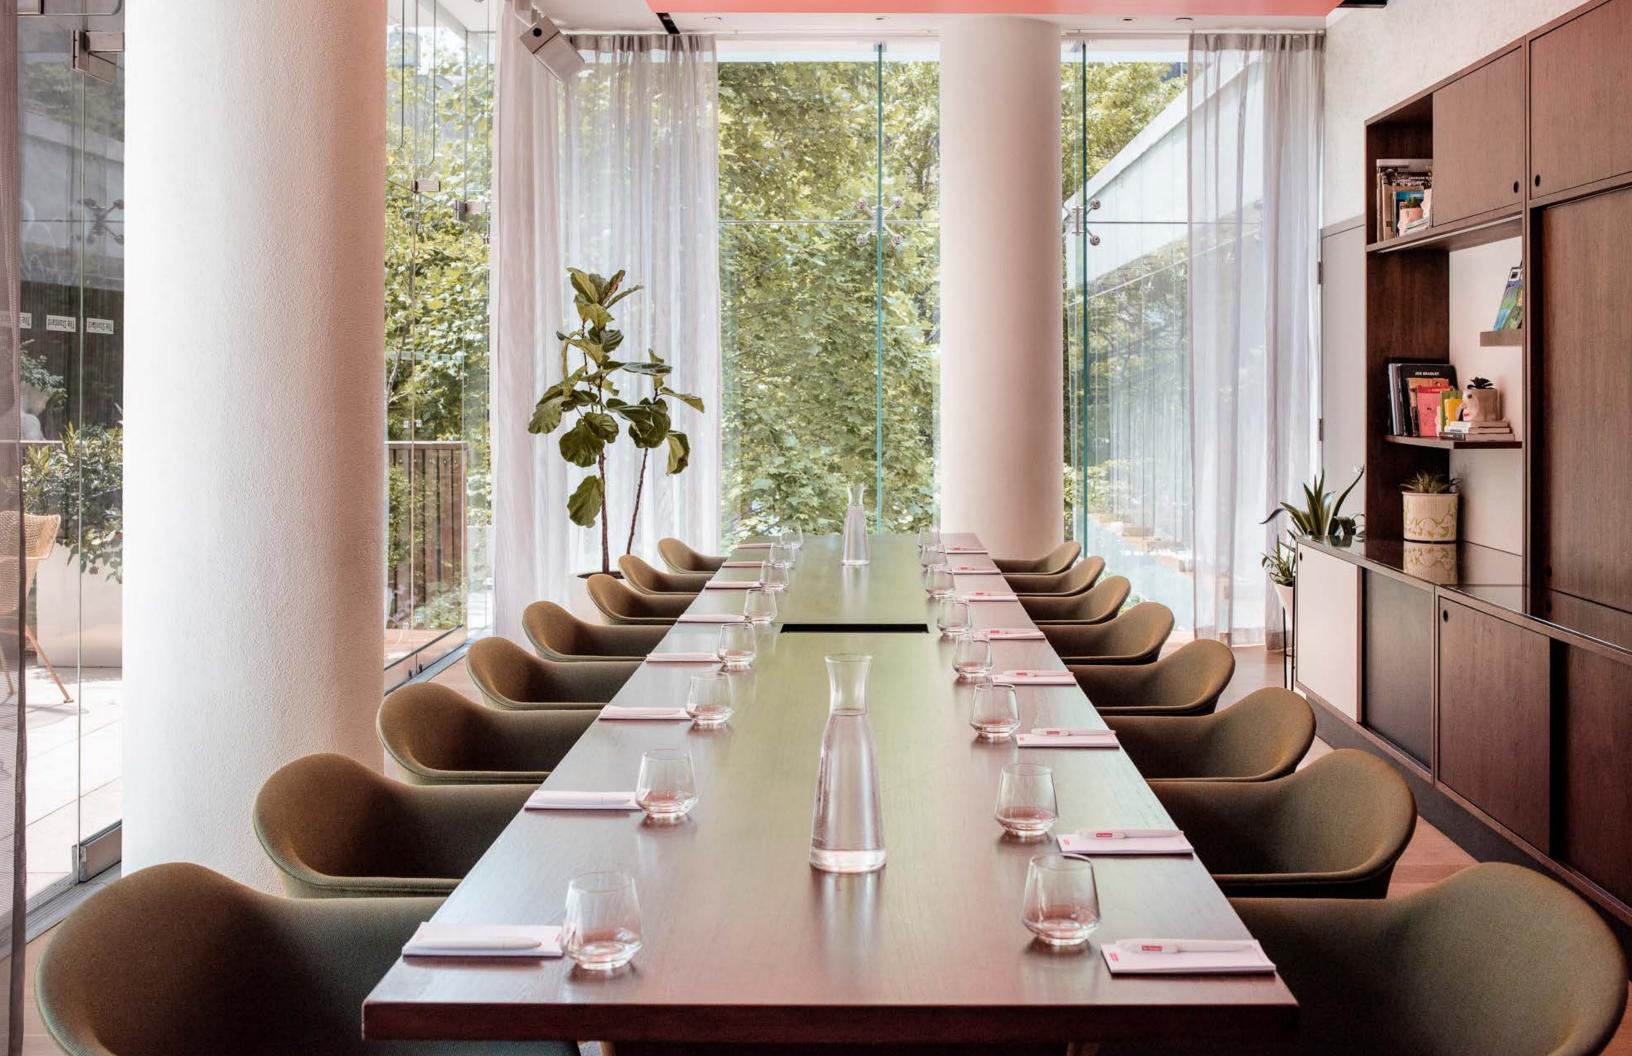

# The Standard, Downtown LA

#### DOWN TO **BUSINESS**

Originally constructed as the headquarters of Superior Oil, The Standard, Downtown LA is Mid-Century California architecture par excellence. Smack-dab in the center of booming Downtown Los Angeles, the 207-room hotel features massive guest rooms, a rooftop pool and bar with stunning panoramic views of LA, an intimate rooftop garden bar, a stellar 24-hour restaurant, and the full-service Ping-Pong club, the Paddle Room. There is also a quarry's worth of marble on the façade and covering the lobby, which is, well, very impressive.