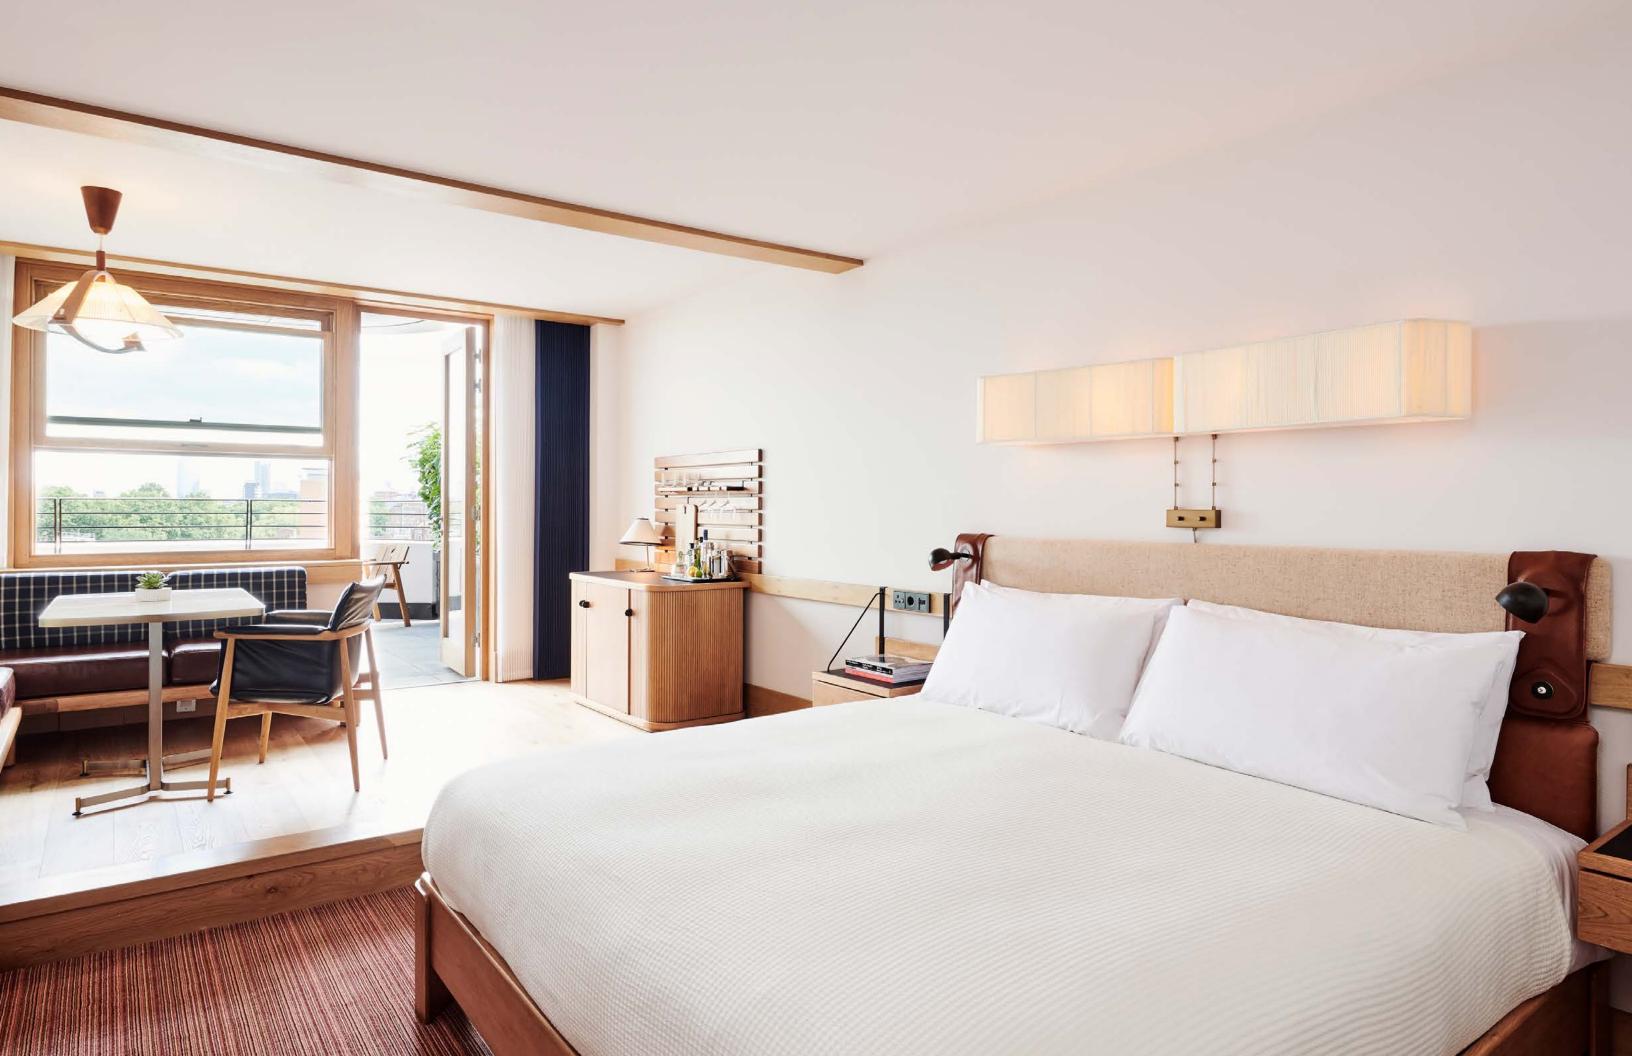

## The Standard, High Line

### ABOVE THE **HIGH LINE** Rising above a former elevated train line that has become downtown's favorite public park, The Standard, High Line is located in New York City's Meatpacking District. Every one of the 338 rooms features a full wall of floor-to-ceiling windows with sweeping views of Manhattan and/or the mighty Hudson River. The hotel's inviting and scintillating public spaces include a bustling German beer garden at ground level, the rooftop discothèque Le Bain, the legendary Top of The Standard, and an outdoor public plaza with rotating art installations and a winter ice rink. A neighborhood staple, the award-winning Standard Grill melds a brasserie atmosphere with new American cuisine. 848 Washington St, New York, NY 10014 • Est. 2008 • Rooms: 338