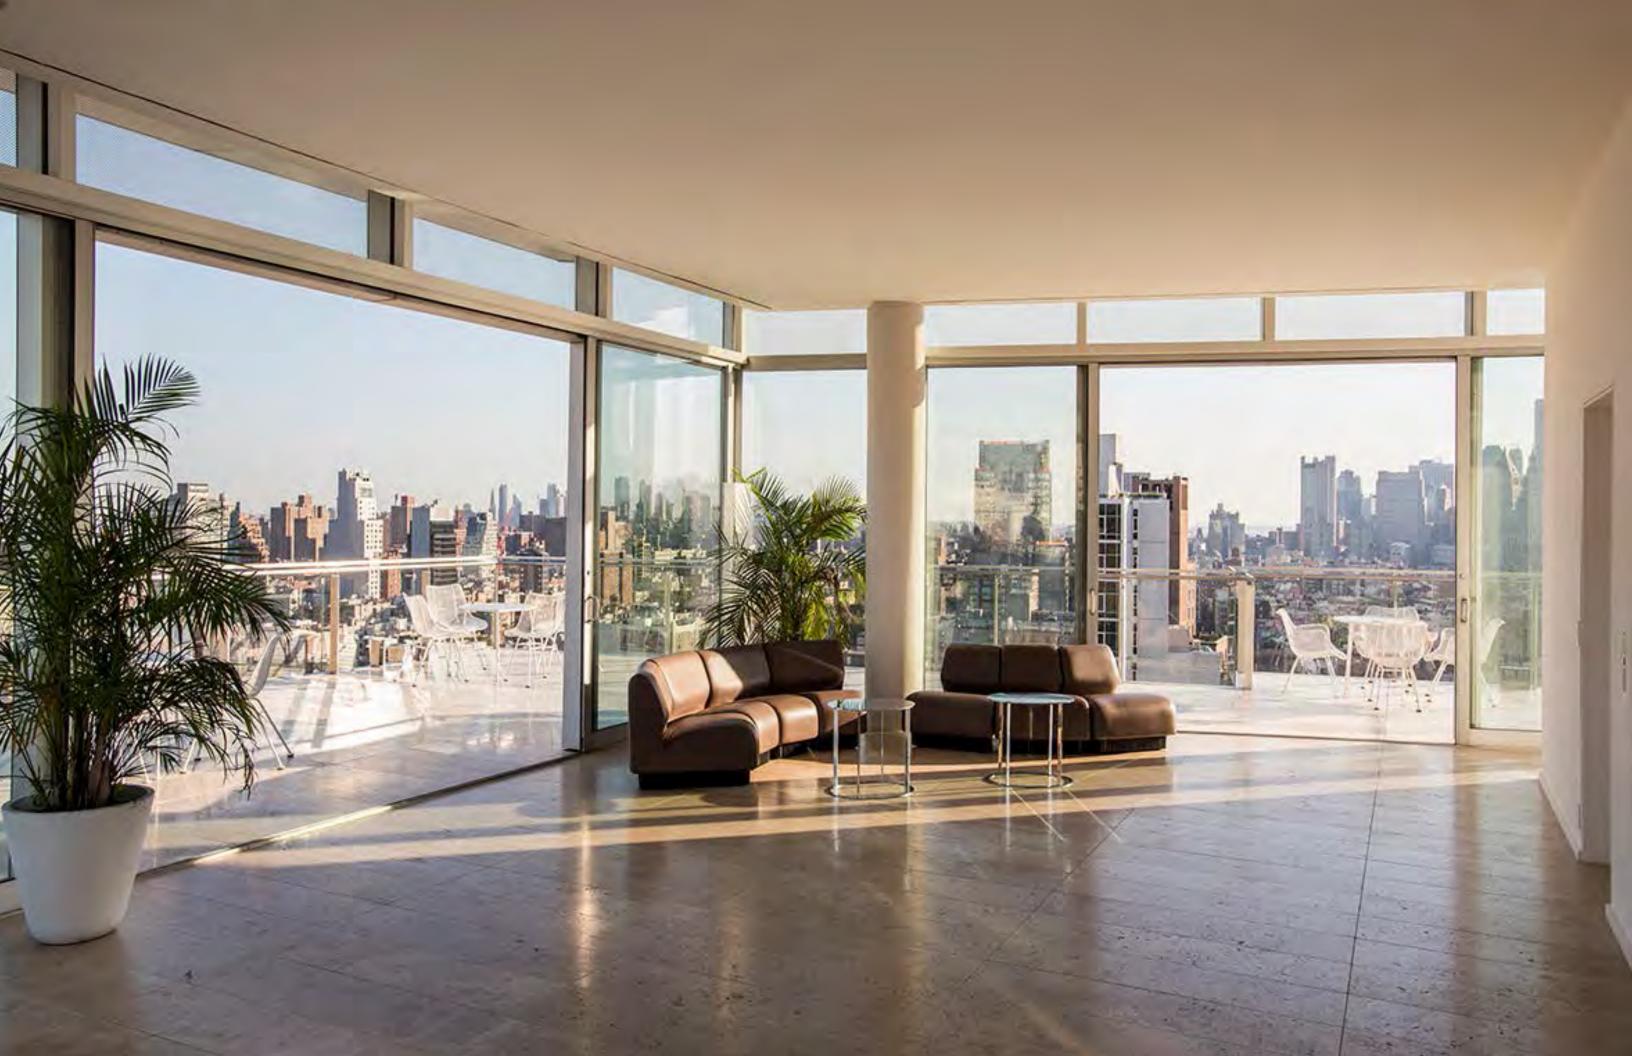

### ABOVE THE **HIGH LINE** Rising above a former elevated train line that has become downtown's favorite public park, The Standard, High Line is located in New York City's Meatpacking District. Every one of the 338 rooms features a full wall of floor-to-ceiling windows with sweeping views of Manhattan and/or the mighty Hudson River. The hotel's inviting and scintillating public spaces include a bustling German beer garden at ground level, the rooftop discothèque Le Bain, the legendary Top of The Standard, and an outdoor public plaza with rotating art installations and a winter ice rink. A neighborhood staple, the award-winning Standard Grill melds a brasserie atmosphere with new American cuisine. 848 Washington St, New York, NY 10014 • Est. 2008 • Rooms: 338