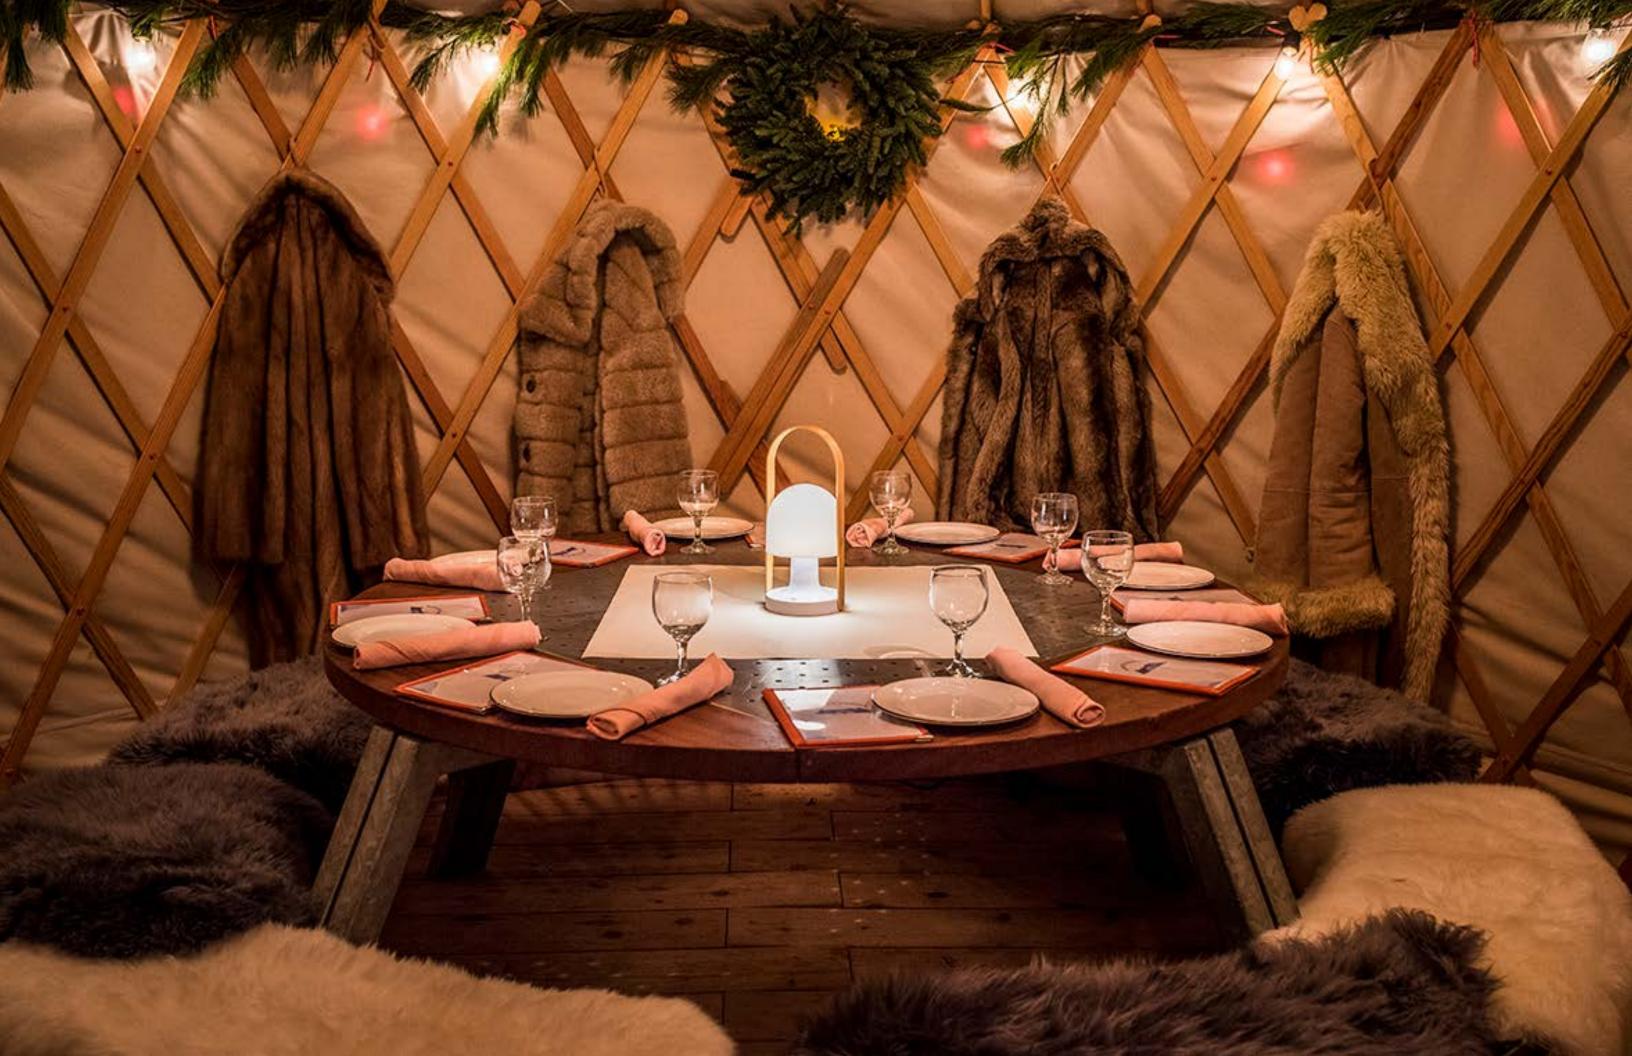

### ABOVE THE **HIGH LINE** Rising above a former elevated train line that has become downtown's favorite public park, The Standard, High Line is located in New York City's Meatpacking District. Every one of the 338 rooms features a full wall of floor-to-ceiling windows with sweeping views of Manhattan and/or the mighty Hudson River. The hotel's inviting and scintillating public spaces include a bustling German beer garden at ground level, the rooftop discothèque Le Bain, the legendary Top of The Standard, and an outdoor public plaza with rotating art installations and a winter ice rink. A neighborhood staple, the award-winning Standard Grill melds a brasserie atmosphere with new American cuisine. 848 Washington St, New York, NY 10014 • Est. 2008 • Rooms: 338