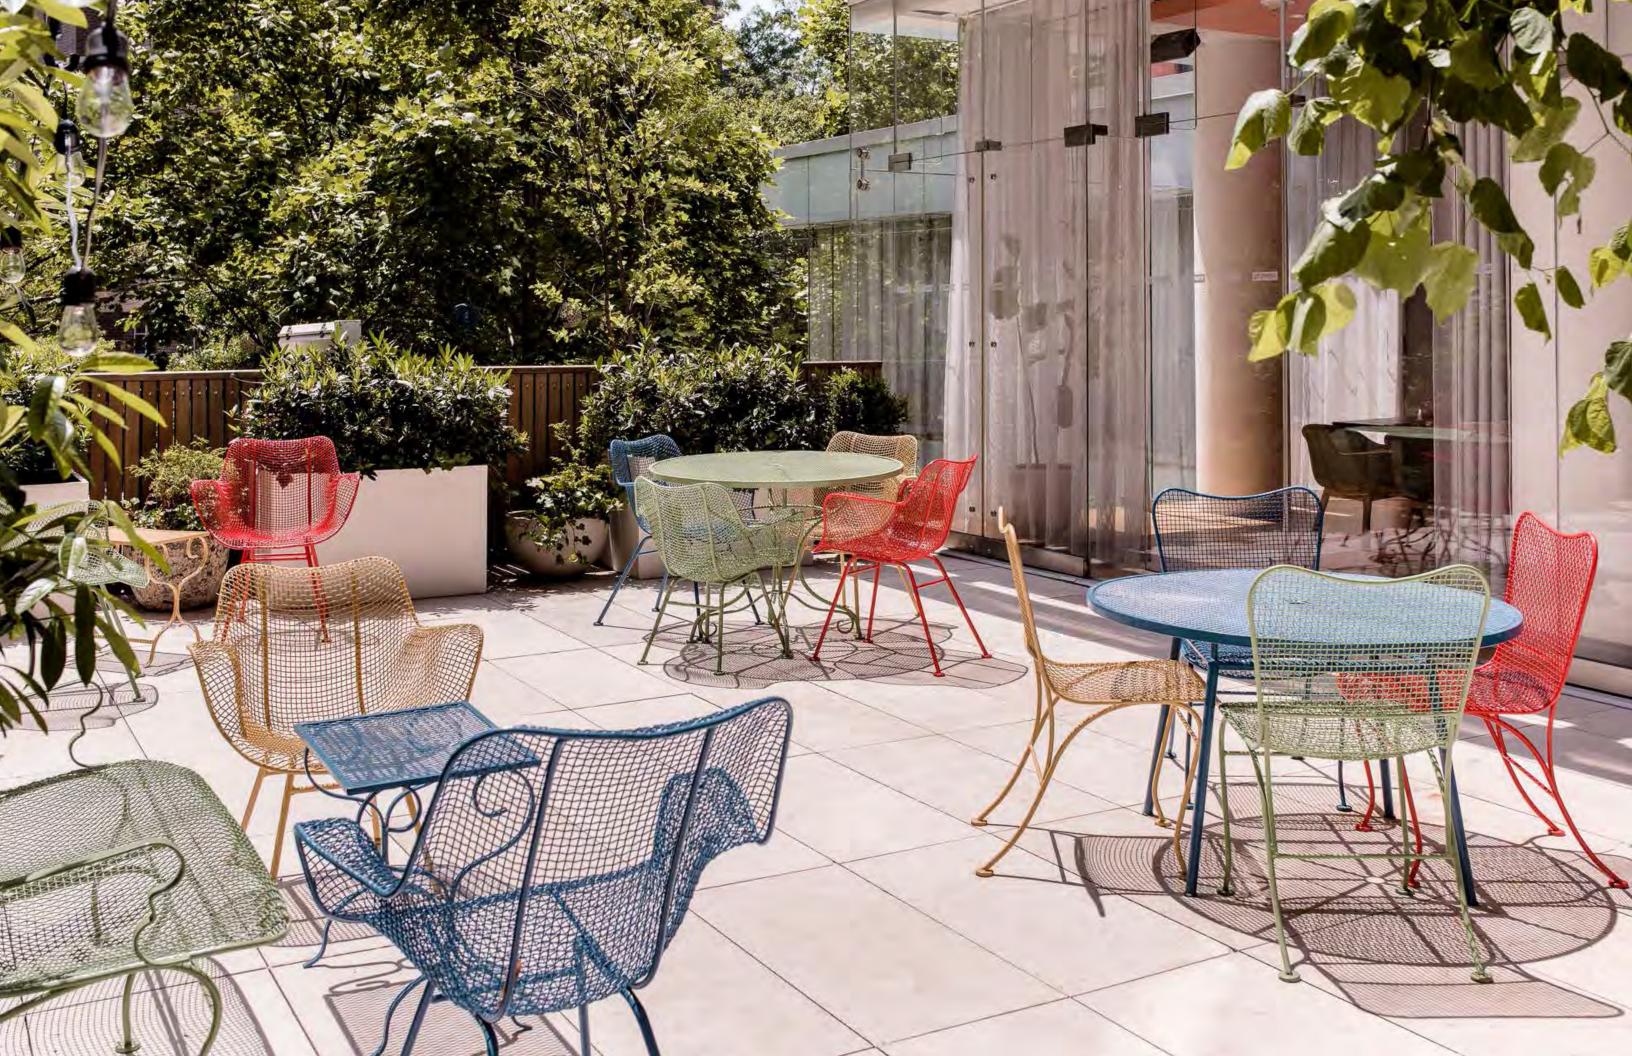

# The Standard, Downtown LA

#### DOWN TO **BUSINESS**

Originally constructed as the headquarters of Superior Oil, The Standard, Downtown LA is Mid-Century California architecture par excellence. Smack-dab in the center of booming Downtown Los Angeles, the 207-room hotel features massive guest rooms, a rooftop pool and bar with stunning panoramic views of LA, an intimate rooftop garden bar, a stellar 24-hour restaurant, and the full-service Ping-Pong club, the Paddle Room. There is also a quarry's worth of marble on the façade and covering the lobby, which is, well, very impressive.