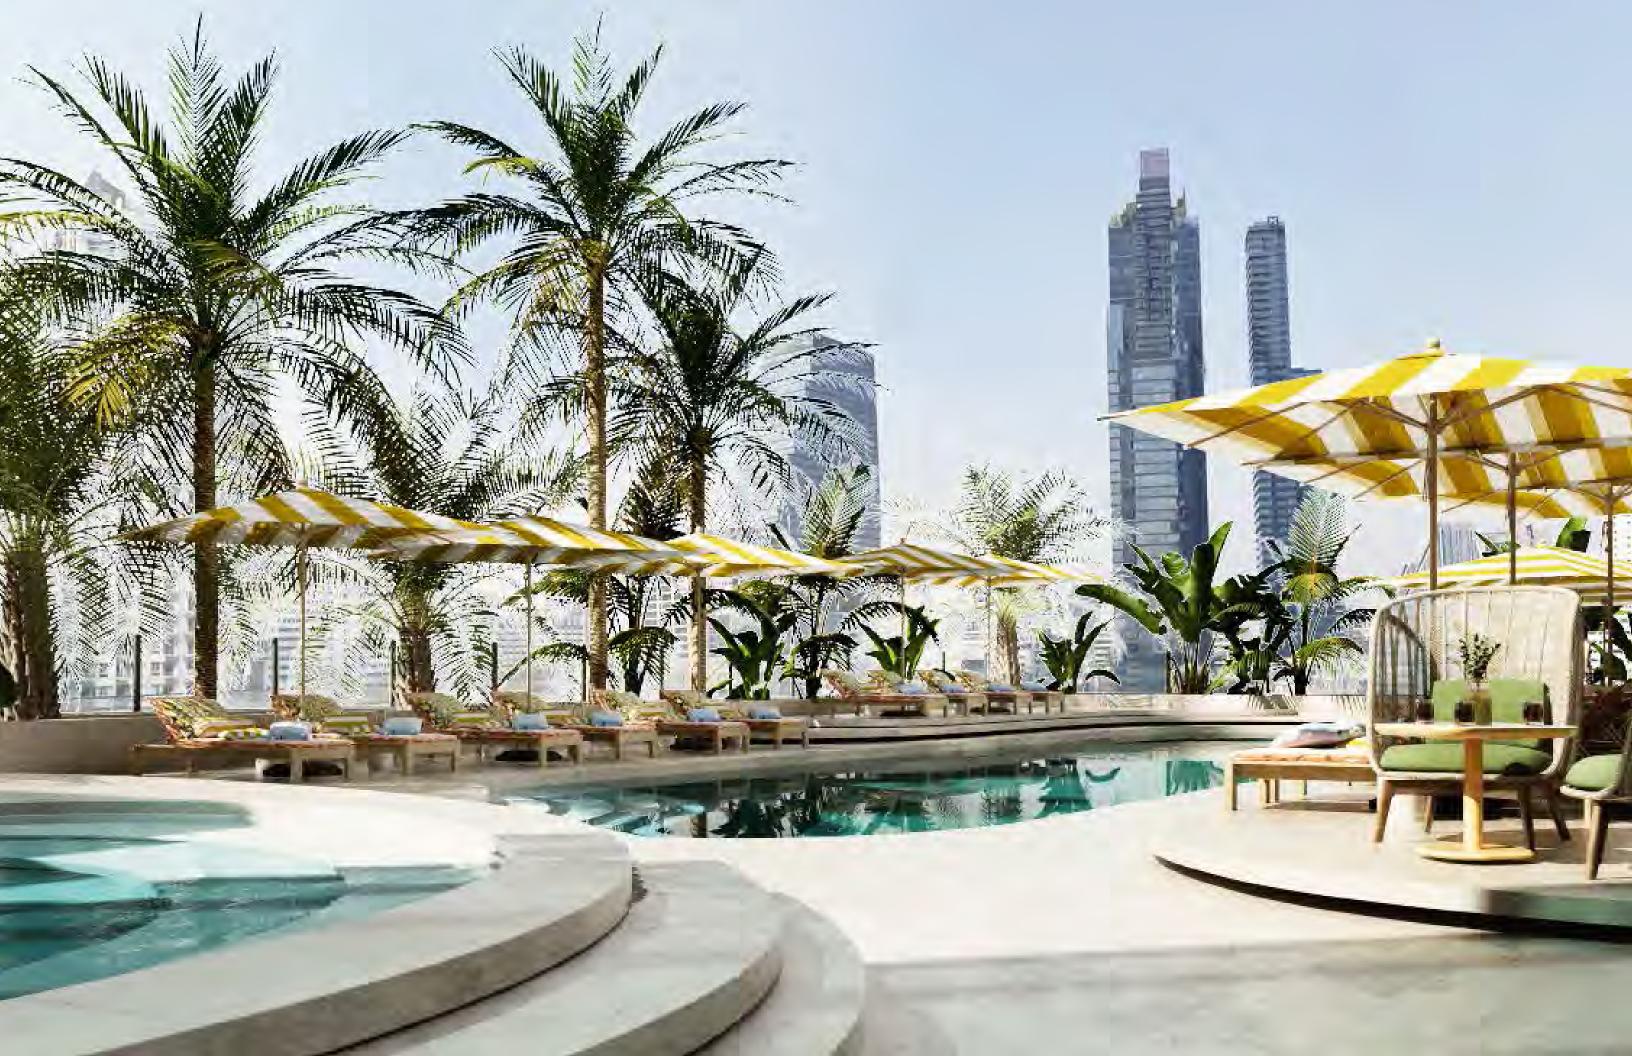

rooms feature private terraces, many with outdoor soaking tubs, as well as an indoor and outdoor hydrotherapy playground, complimentary to hotel guests. The Spa encourages the communal rituals of ancient bathing traditions and serves as a hub for sessions by some of the world's top yogis and treatments by expert practitioners. The Lido Restaurant & Bayside Grill offers the perfect warm-weather, sun-kissed Mediterranean-inspired menu. There's also a juice café, fitness center, clothing boutique, nail salon, and Danish modern bar and lounge.





















### London

### The Standard, London







































## Maldives

## The Standard, Maldives













































## Bangkok

## The Standard, Bangkok Mahanakhon





























## Prachuap Khiri Khan, Thailand The Standard, Hua Hin

## Hua Hin

Hua Hin has been a beloved beach getaway for over a hundred years, dating back to the construction of the railroad connecting the bustling metropolis of Bangkok with this dreamy seaside town. By the mid-1920s, it became the chosen holiday retreat for Thai nobility drawn to the undiscovered pristine coastline. Over time, this sleepy fishing village has transformed into a popular coastal destination while maintaining its old world charm and natural beauty.

This beach town has been even further awakened with the arrival of The Standard, Hua Hin. A nod to the hotel's first waterfront resort in Miami. The hotel is nestled in a lush garden dreamscape with native flora and greenery, just steps from the Gulf of Thailand.

A c