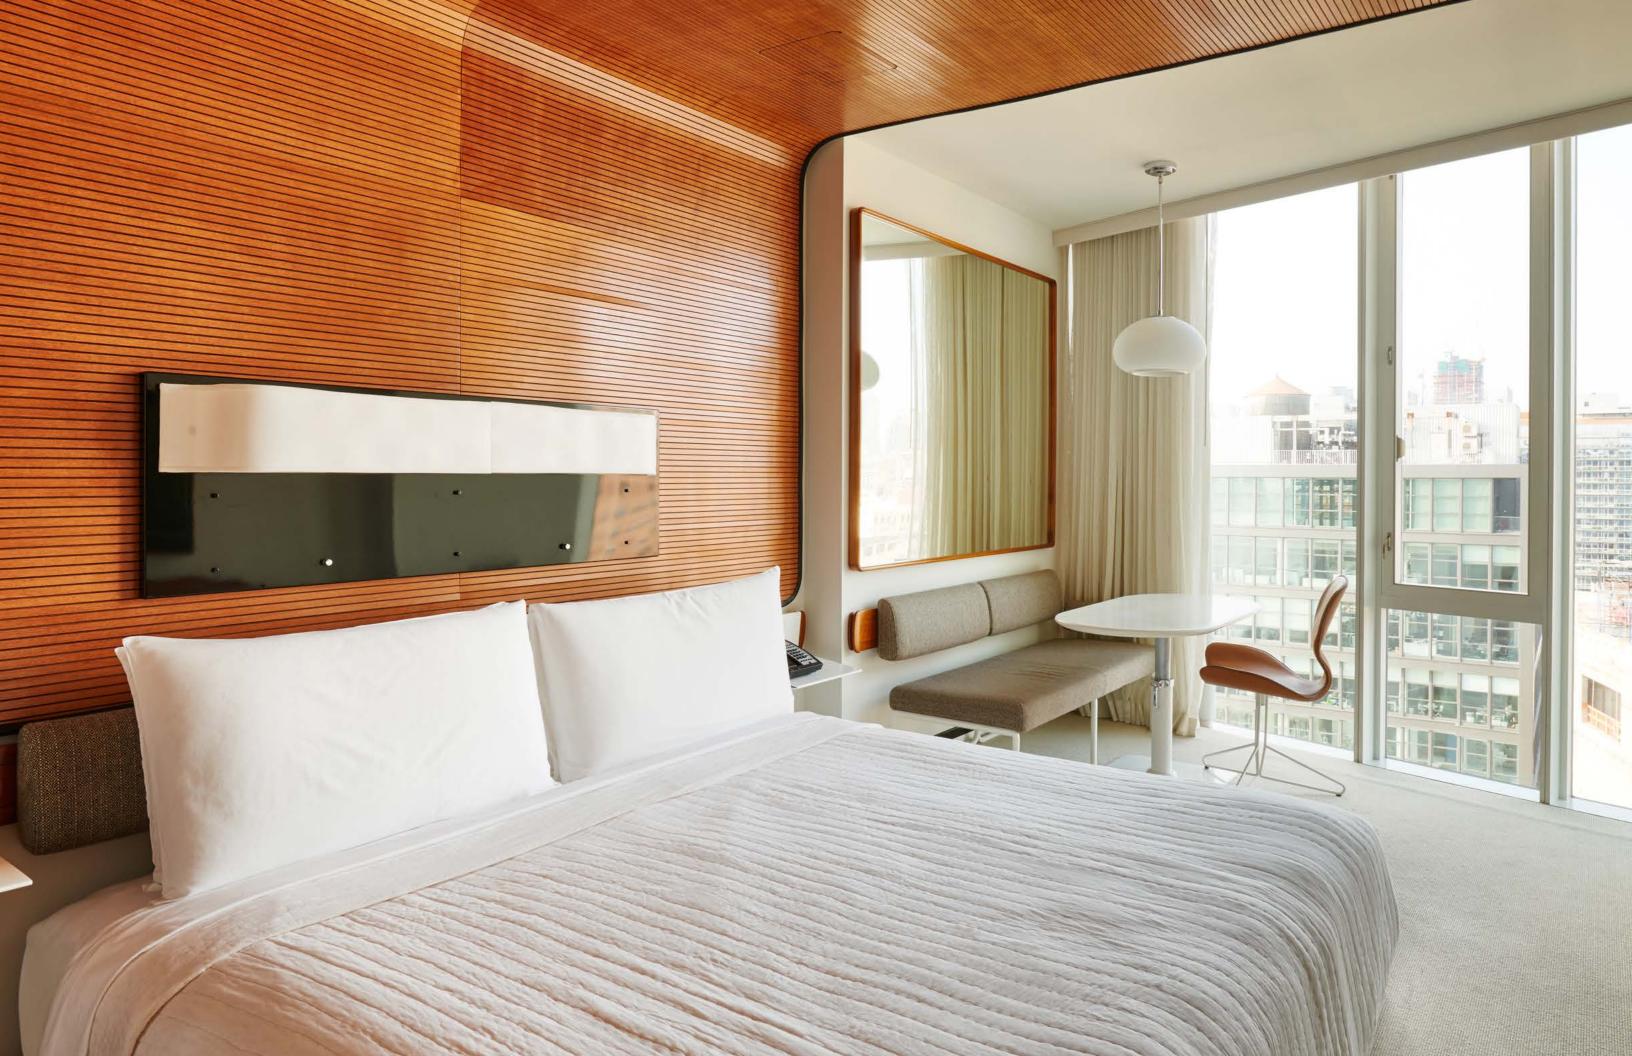

## The Standard, High Line

### ABOVE THE **HIGH LINE** Rising above a former elevated train line that has become downtown's favorite public park, The Standard, High Line is located in New York City's Meatpacking District. Every one of the 338 rooms features a full wall of floor-to-ceiling windows with sweeping views of Manhattan and/or the mighty Hudson River. The hotel's inviting and scintillating public spaces include a bustling German beer garden at ground level, the rooftop discothèque Le Bain, the legendary Top of The Standard, and an outdoor public plaza with rotating art installations and a winter ice rink. A neighborhood staple, the award-winning Standard Grill melds a brasserie atmosphere with new American cuisine. 848 Washington St, New York, NY 10014 • Est. 2008 • Rooms: 338