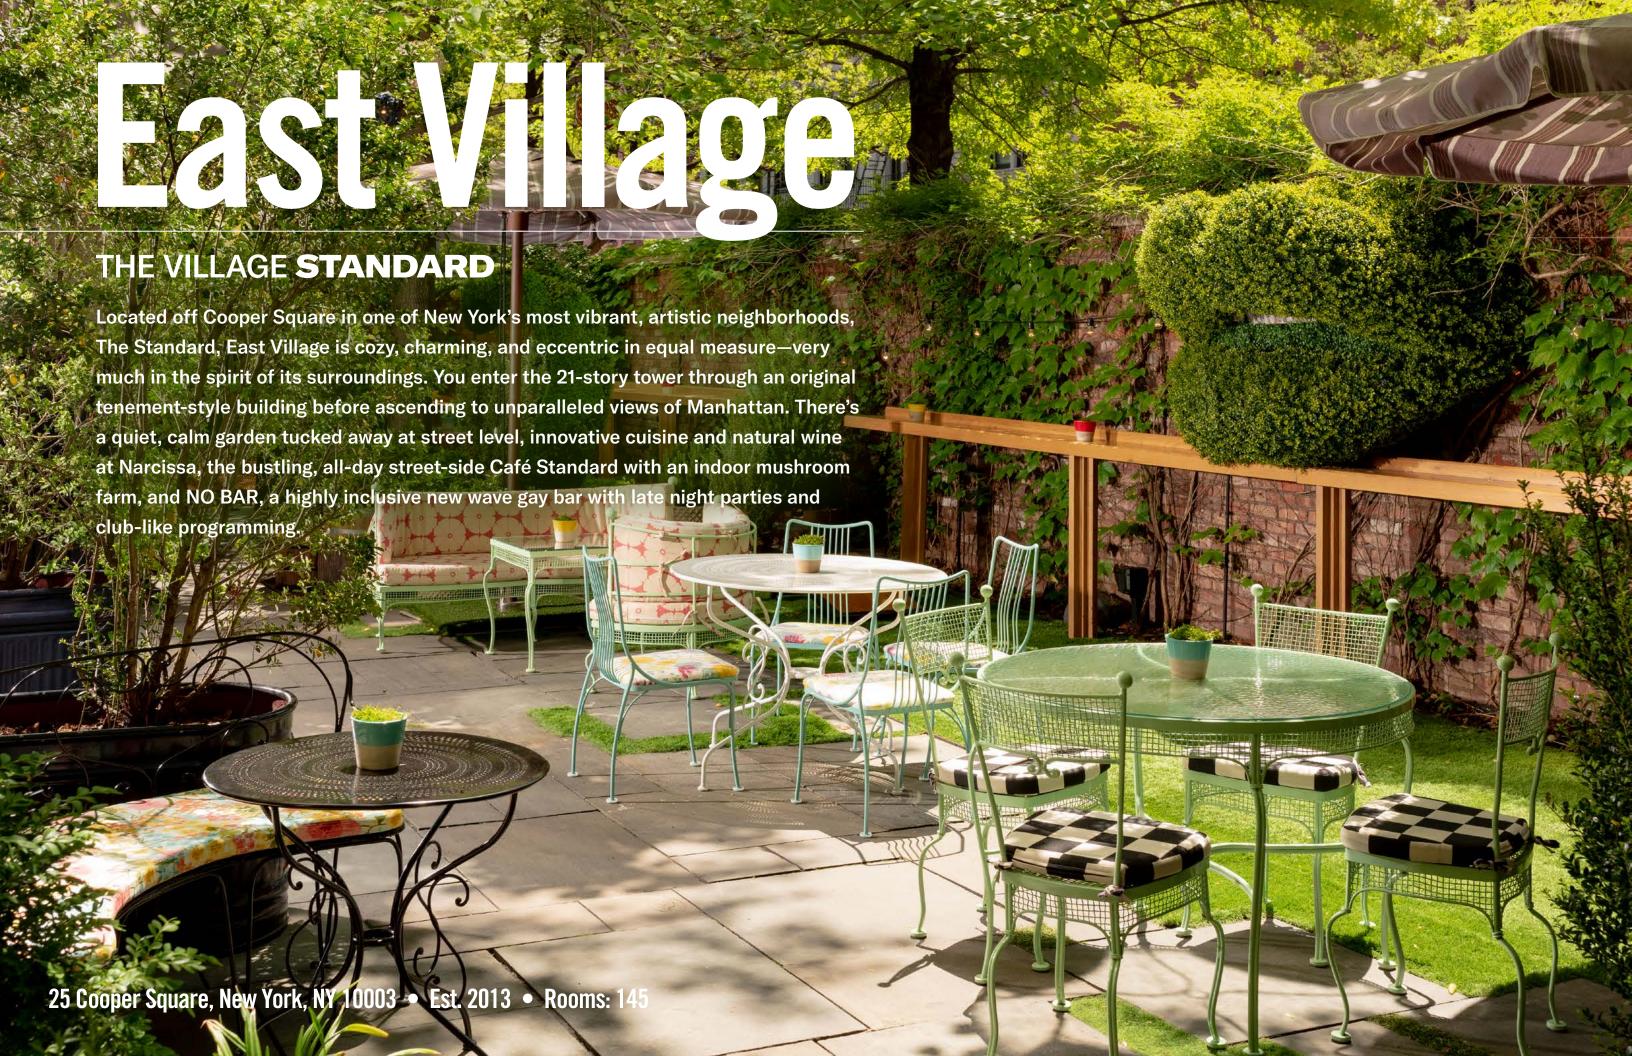

rmer elevated train line that has become downtown's favorite public park, The Standard, High Line is located in New York City's Meatpacking District. Every one of the 338 rooms features a full wall of floor-to-ceiling windows with sweeping views of Manhattan and/or the mighty Hudson River. The hotel's inviting and scintillating public spaces include a bustling German beer garden at ground level, the rooftop discothèque Le Bain, the legendary Top of The Standard, and an outdoor public plaza with rotating art installations and a winter ice rink. A neighborhood staple, the award-winning Standard Grill melds a brasserie atmosphere with new American cuisine. 848 Washington St, New York, NY 10014 • Est. 2008 • Rooms: 338





























#### New York

## The Standard, East Village































### Los Angeles

# The Standard, Downtown LA

## Downtown

#### DOWN TO **BUSINESS**

Originally constructed as the headquarters of Superior Oil, The Standard, Downtown LA is Mid-Century California architecture par excellence. Smack-dab in the center of booming Downtown Los Angeles, the 207-room hotel features massive guest rooms, a rooftop pool and bar with stunning panoramic views of LA, an intimate rooftop garden bar, a stellar 24-hour restaurant, and the full-service Ping-Pong club, the Paddle Room. There is also a quarry's worth of marble on the façade and covering the lobby, which is, well, very impressive.



















### Miami

# The Standard Spa, Miami Beach

### Manificant Basen

#### THE SPA HOTEL

Located on Belle Isle, steps away from the a