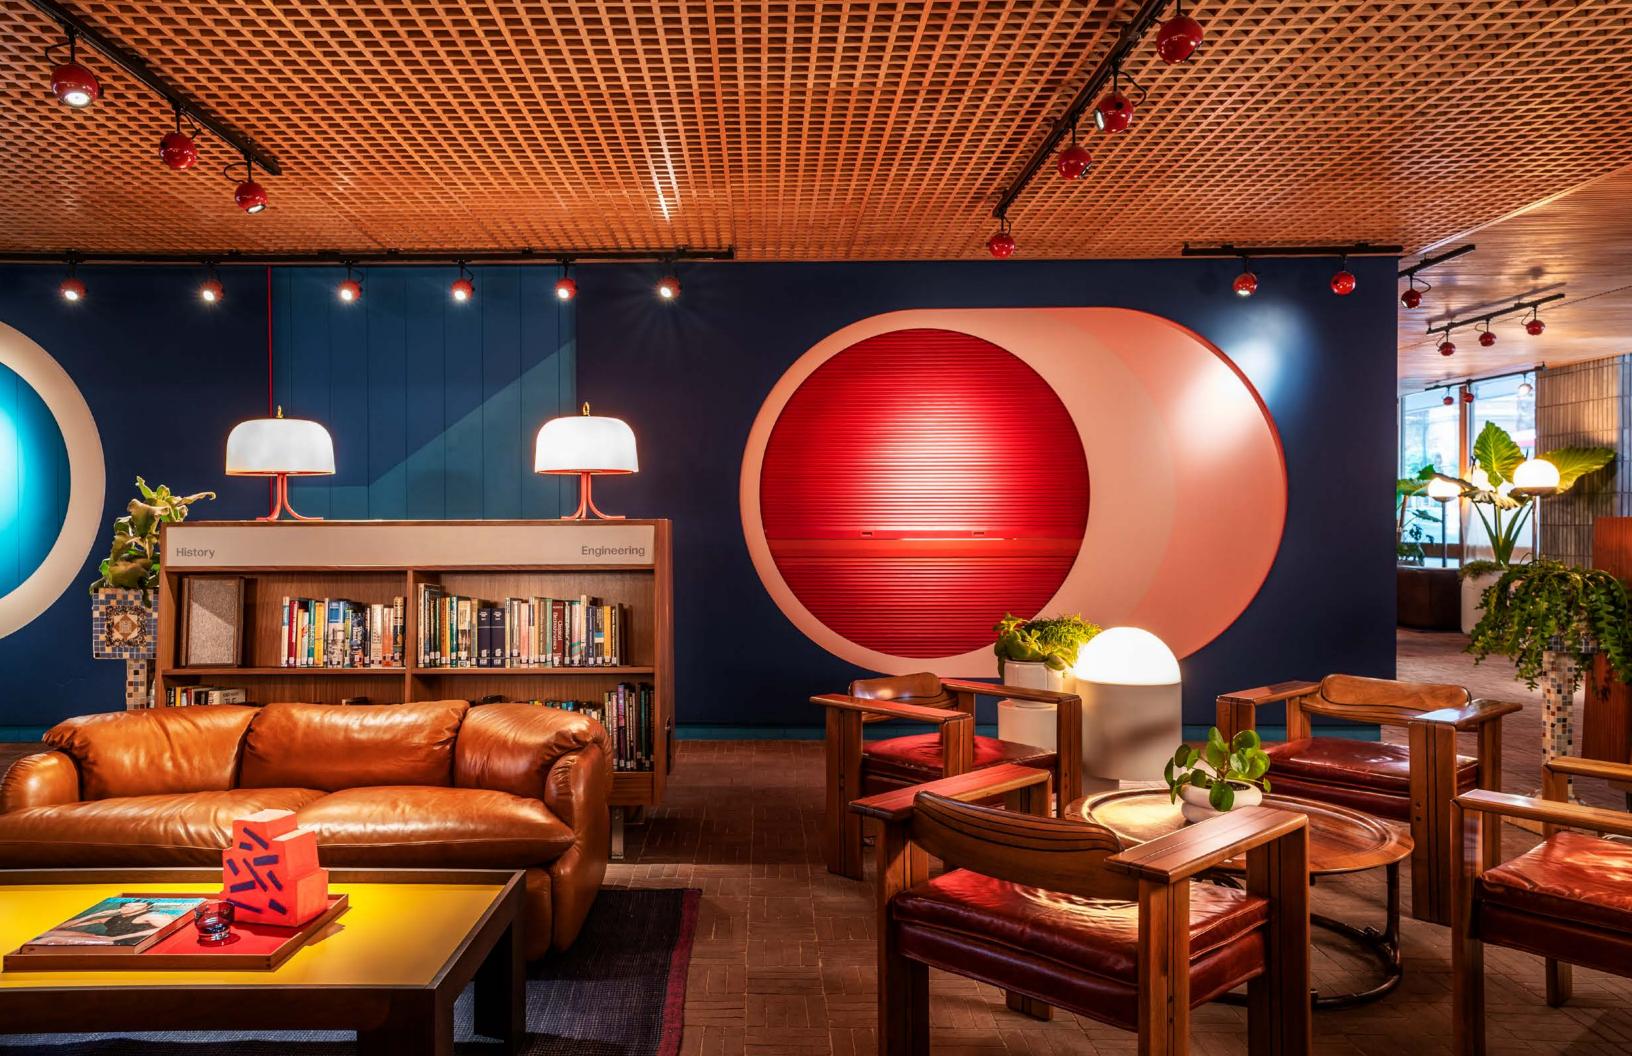

# The Standard, Downtown LA

#### DOWN TO **BUSINESS**

Originally constructed as the headquarters of Superior Oil, The Standard, Downtown LA is Mid-Century California architecture par excellence. Smack-dab in the center of booming Downtown Los Angeles, the 207-room hotel features massive guest rooms, a rooftop pool and bar with stunning panoramic views of LA, an intimate rooftop garden bar, a stellar 24-hour restaurant, and the full-service Ping-Pong club, the Paddle Room. There is also a quarry's worth of marble on the façade and covering the lobby, which is, well, very impressive.