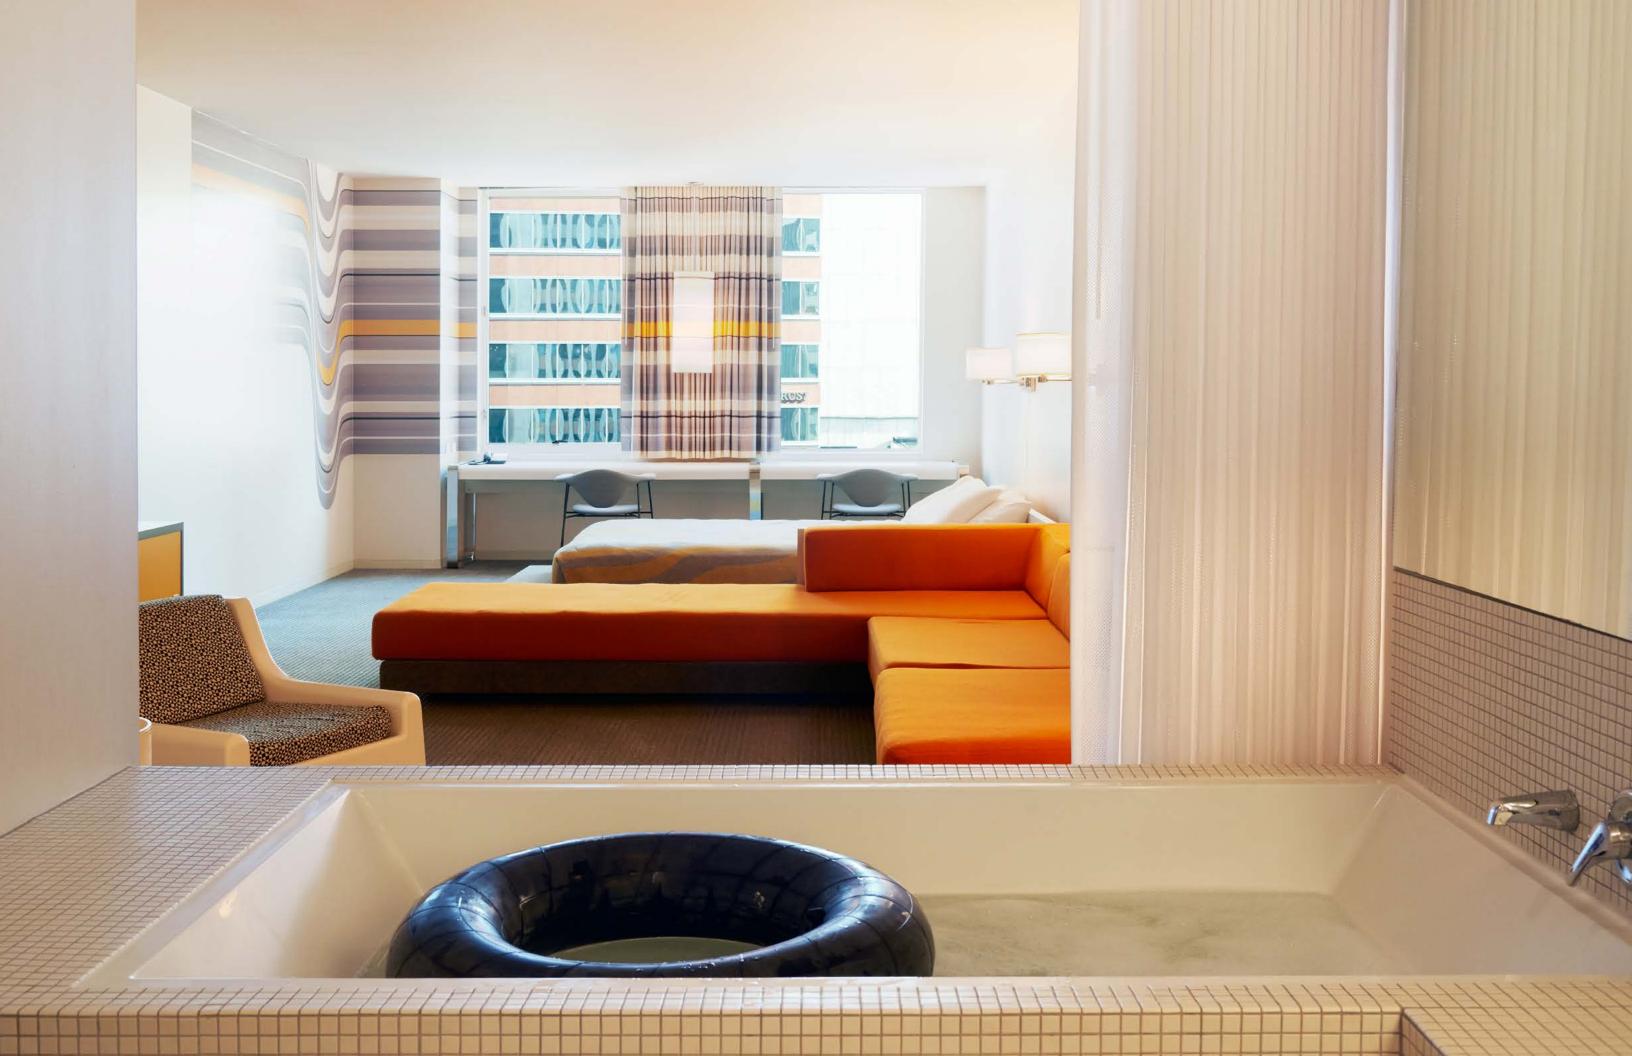

# The Standard, Downtown LA

#### DOWN TO **BUSINESS**

Originally constructed as the headquarters of Superior Oil, The Standard, Downtown LA is Mid-Century California architecture par excellence. Smack-dab in the center of booming Downtown Los Angeles, the 207-room hotel features massive guest rooms, a rooftop pool and bar with stunning panoramic views of LA, an intimate rooftop garden bar, a stellar 24-hour restaurant, and the full-service Ping-Pong club, the Paddle Room. There is also a quarry's worth of marble on the façade and covering the lobby, which is, well, very impressive.