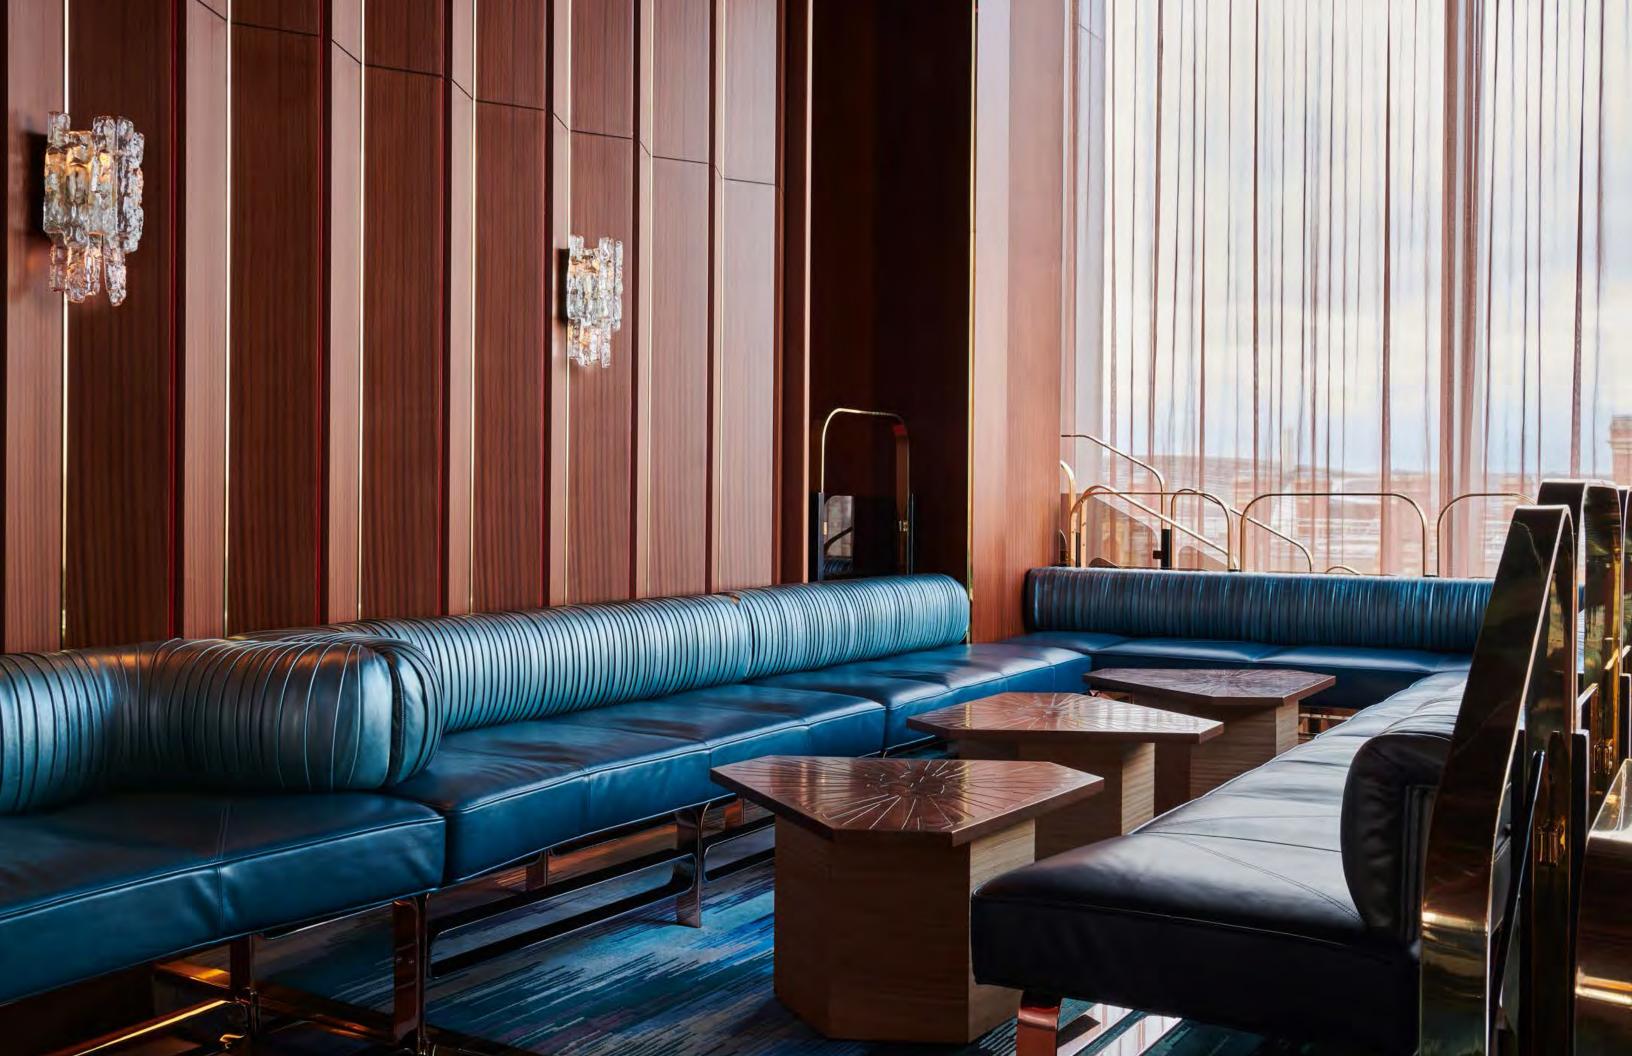

## The Standard, High Line

### ABOVE THE **HIGH LINE** Rising above a former elevated train line that has become downtown's favorite public park, The Standard, High Line is located in New York City's Meatpacking District. Every one of the 338 rooms features a full wall of floor-to-ceiling windows with sweeping views of Manhattan and/or the mighty Hudson River. The hotel's inviting and scintillating public spaces include a bustling German beer garden at ground level, the rooftop discothèque Le Bain, the legendary Top of The Standard, and an outdoor public plaza with rotating art installations and a winter ice rink. A neighborhood staple, the award-winning Standard Grill melds a brasserie atmosphere with new American cuisine. 848 Washington St, New York, NY 10014 • Est. 2008 • Rooms: 338