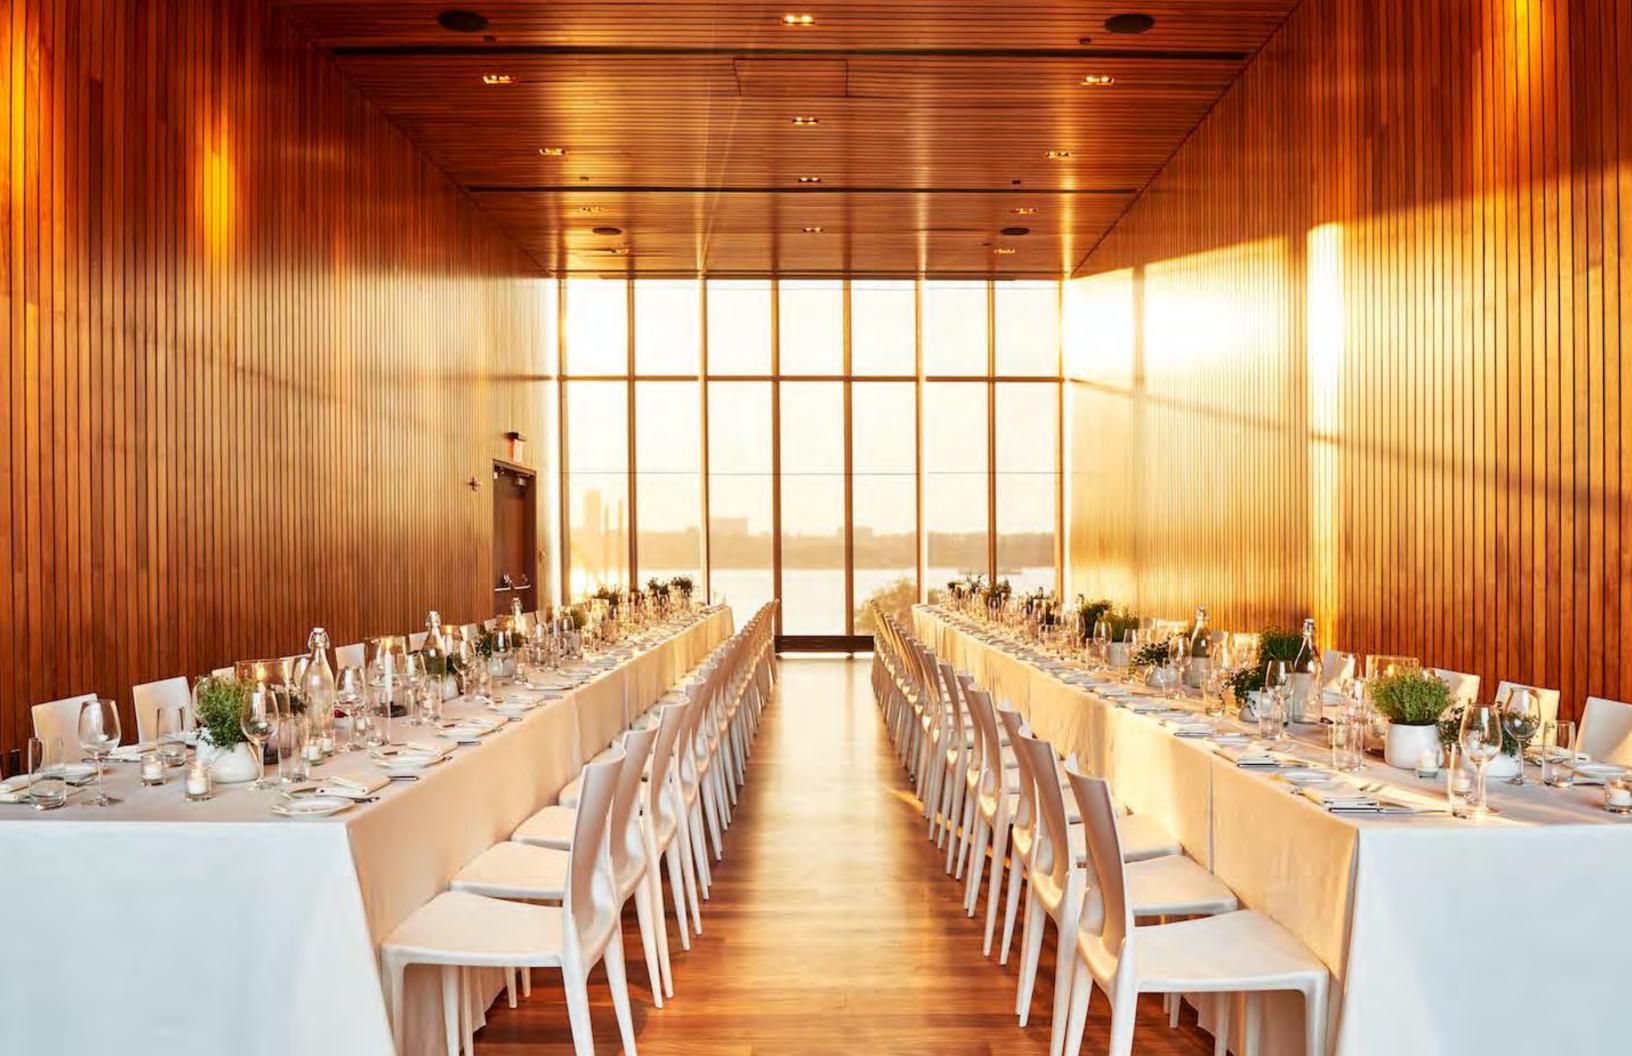

### ABOVE THE **HIGH LINE** Rising above a former elevated train line that has become downtown's favorite public park, The Standard, High Line is located in New York City's Meatpacking District. Every one of the 338 rooms features a full wall of floor-to-ceiling windows with sweeping views of Manhattan and/or the mighty Hudson River. The hotel's inviting and scintillating public spaces include a bustling German beer garden at ground level, the rooftop discothèque Le Bain, the legendary Top of The Standard, and an outdoor public plaza with rotating art installations and a winter ice rink. A neighborhood staple, the award-winning Standard Grill melds a brasserie atmosphere with new American cuisine. 848 Washington St, New York, NY 10014 • Est. 2008 • Rooms: 338