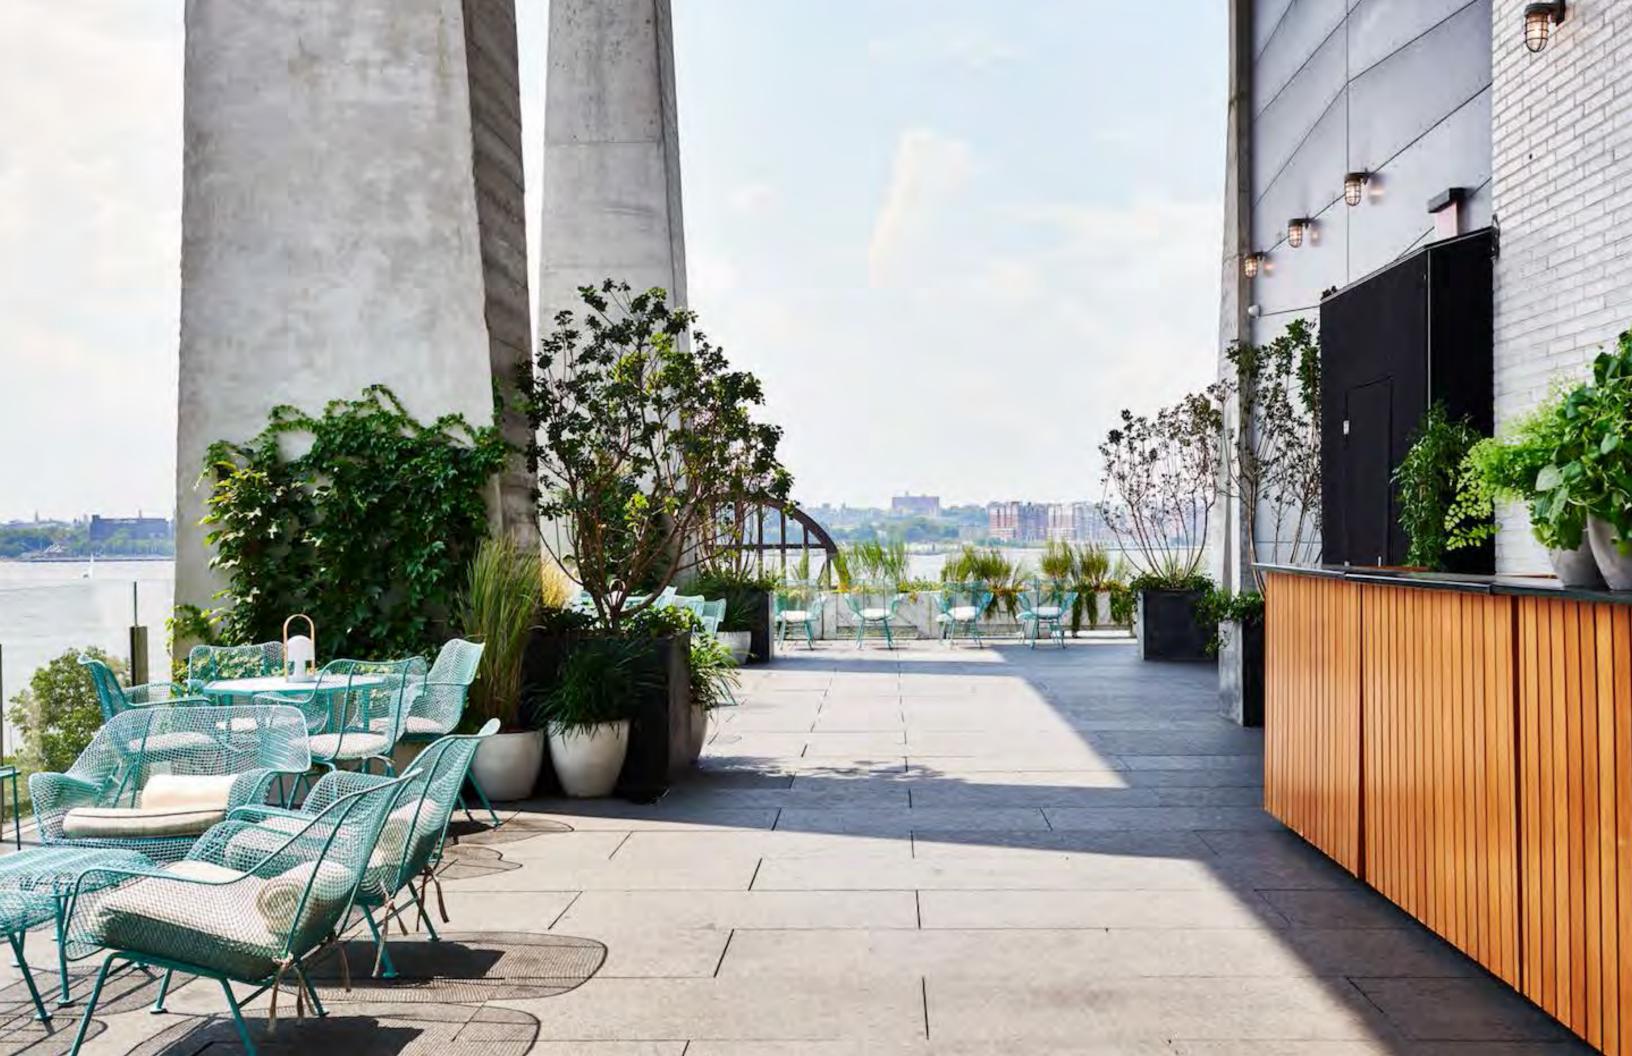

### ABOVE THE **HIGH LINE** Rising above a former elevated train line that has become downtown's favorite public park, The Standard, High Line is located in New York City's Meatpacking District. Every one of the 338 rooms features a full wall of floor-to-ceiling windows with sweeping views of Manhattan and/or the mighty Hudson River. The hotel's inviting and scintillating public spaces include a bustling German beer garden at ground level, the rooftop discothèque Le Bain, the legendary Top of The Standard, and an outdoor public plaza with rotating art installations and a winter ice rink. A neighborhood staple, the award-winning Standard Grill melds a brasserie atmosphere with new American cuisine. 848 Washington St, New York, NY 10014 • Est. 2008 • Rooms: 338