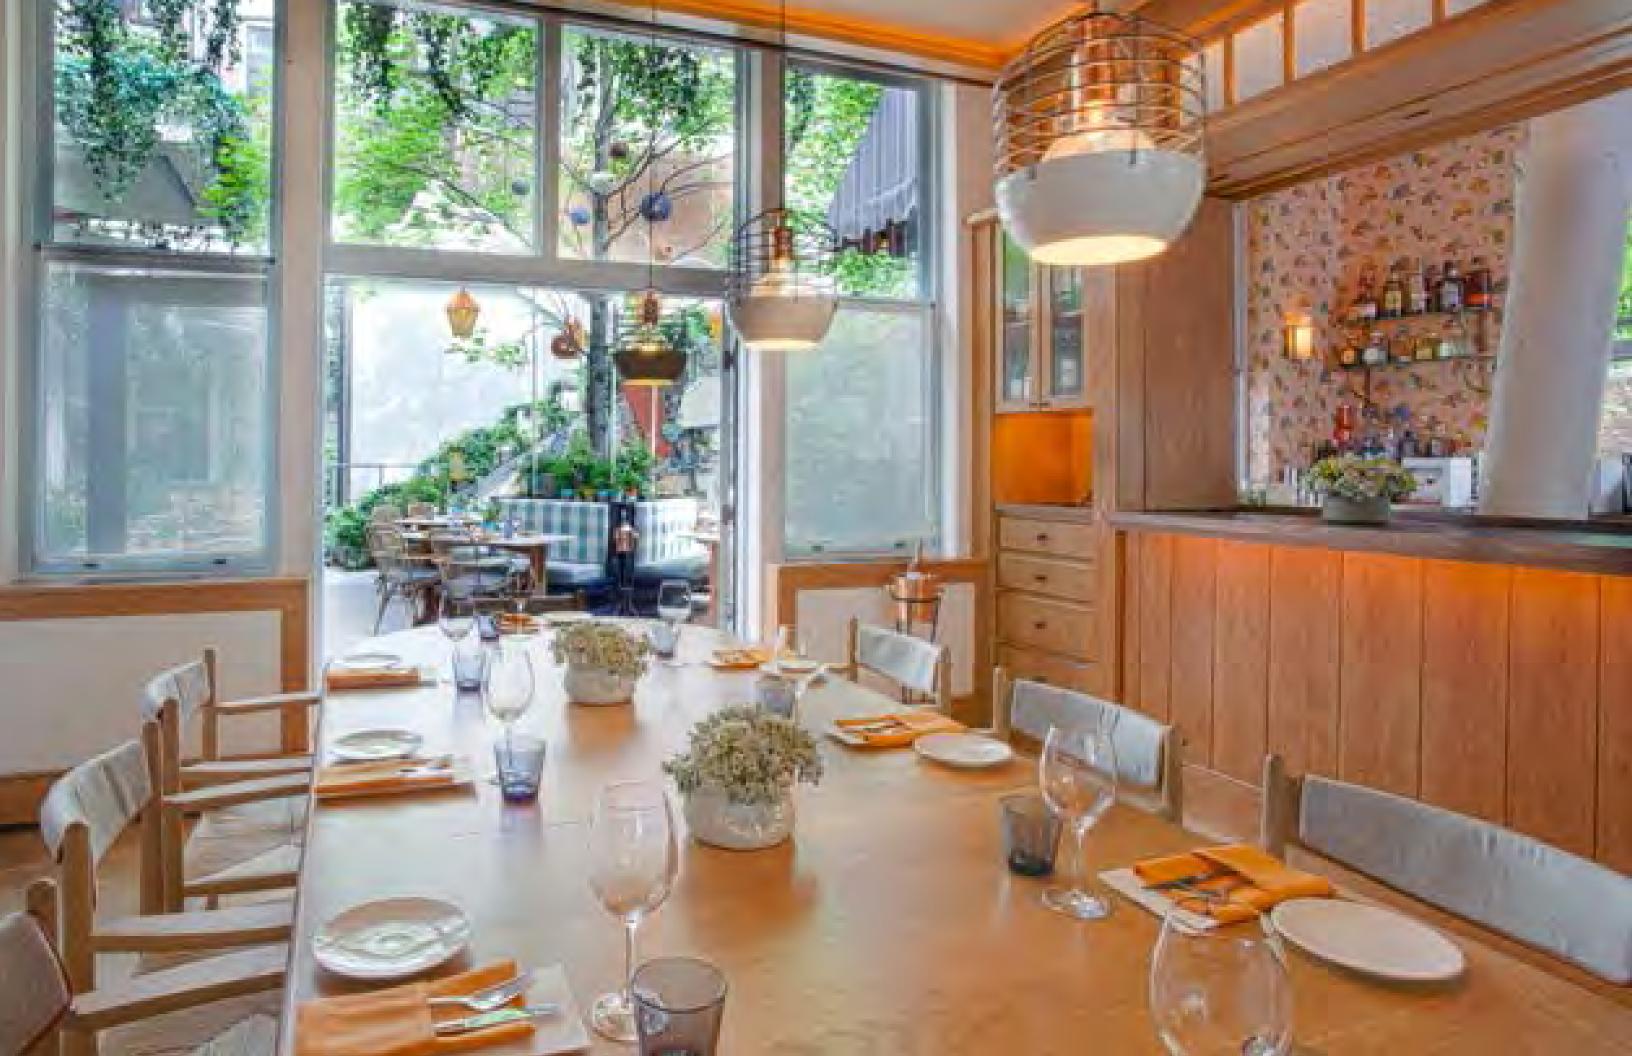

n line that has become downtown's favorite public park, The Standard, High Line is located in New York City's Meatpacking District. Every one of the 338 rooms features a full wall of floor-to-ceiling windows with sweeping views of Manhattan and/or the mighty Hudson River. The hotel's inviting and scintillating public spaces include a bustling German beer garden at ground level, the rooftop discothèque Le Bain, the legendary Top of The Standard, and an outdoor public plaza with rotating art installations and a winter ice rink. A neighborhood staple, the award-winning Standard Grill melds a brasserie atmosphere with new American cuisine. 848 Washington St, New York, NY 10014 • Est. 2008 • Rooms: 338





























#### New York

## The Standard, East Village































### Los Angeles

# The Standard, Downtown LA

## Downtown

#### DOWN TO **BUSINESS**

Originally constructed as the headquarters of Superior Oil, The Standard, Downtown LA is Mid-Century California architecture par excellence. Smack-dab in the center of booming Downtown Los Angeles, the 207-room hotel features massive guest rooms, a rooftop pool and bar with stunning panoramic views of LA, an intimate rooftop garden bar, a stellar 24-hour restaurant, and the full-service Ping-Pong club, the Paddle Room. There is also a quarry's worth of marble on the façade and covering the lobby, which is, well, very impressive.



















### Miami

# The Standard Spa, Miami Beach

### Manificant Basen

#### THE SPA HOTEL

Located on Belle Isle, steps away from the action on South Bea