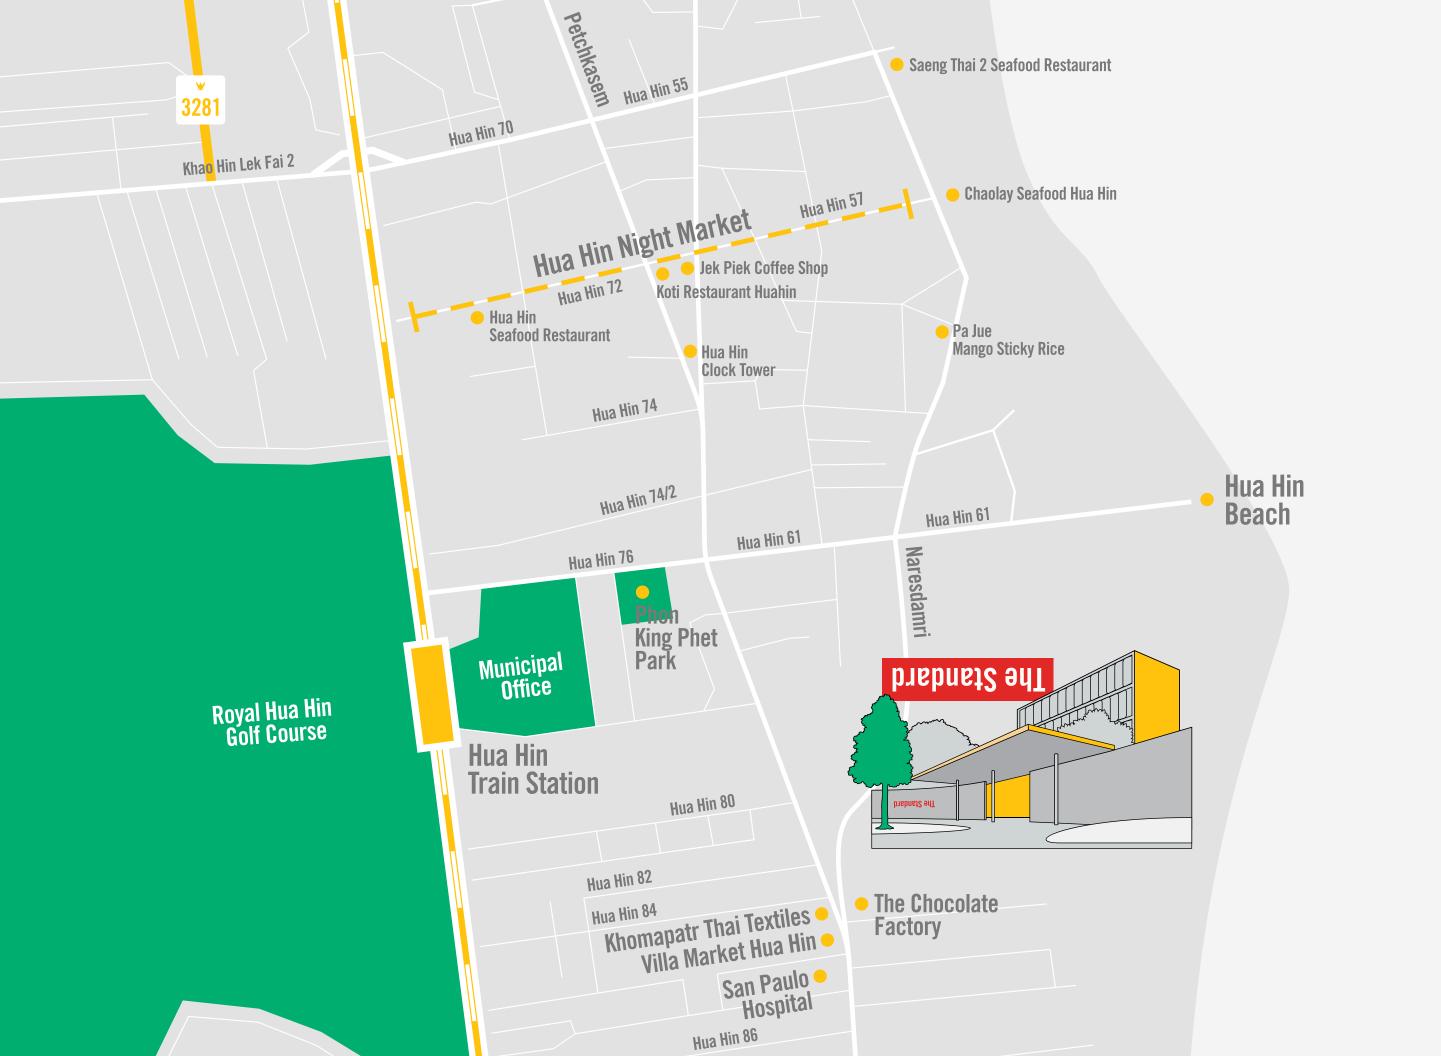

## Prachuap Khiri Khan, Thailand The Standard, Hua Hin

## Hua Hin

Hua Hin has been a beloved beach getaway for over a hundred years, dating back to the construction of the railroad connecting the bustling metropolis of Bangkok with this dreamy seaside town. By the mid-1920s, it became the chosen holiday retreat for Thai nobility drawn to the undiscovered pristine coastline. Over time, this sleepy fishing village has transformed into a popular coastal destination while maintaining its old world charm and natural beauty.

This beach town has been even further awakened with the arrival of The Standard, Hua Hin. A nod to the hotel's first waterfront resort in Miami. The hotel is nestled in a lush garden dreamscape with native flora and greenery, just steps from the Gulf of Thailand.

A colorful collection of 199 rooms, suites and villas is complemented by an innovative spa program seamlessly paired with a lively and vibrant pool scene, and a variety of drinking and dining options to suit every taste. There's the Lido restaurant and bar for all-day indoor or all fresco dining, elixirs and fresh pressed juices at The Juice Cafe, and the impeccably restored Heritage House, Praia, for authentic Thai food and craft cocktails in an unparalleled setting.