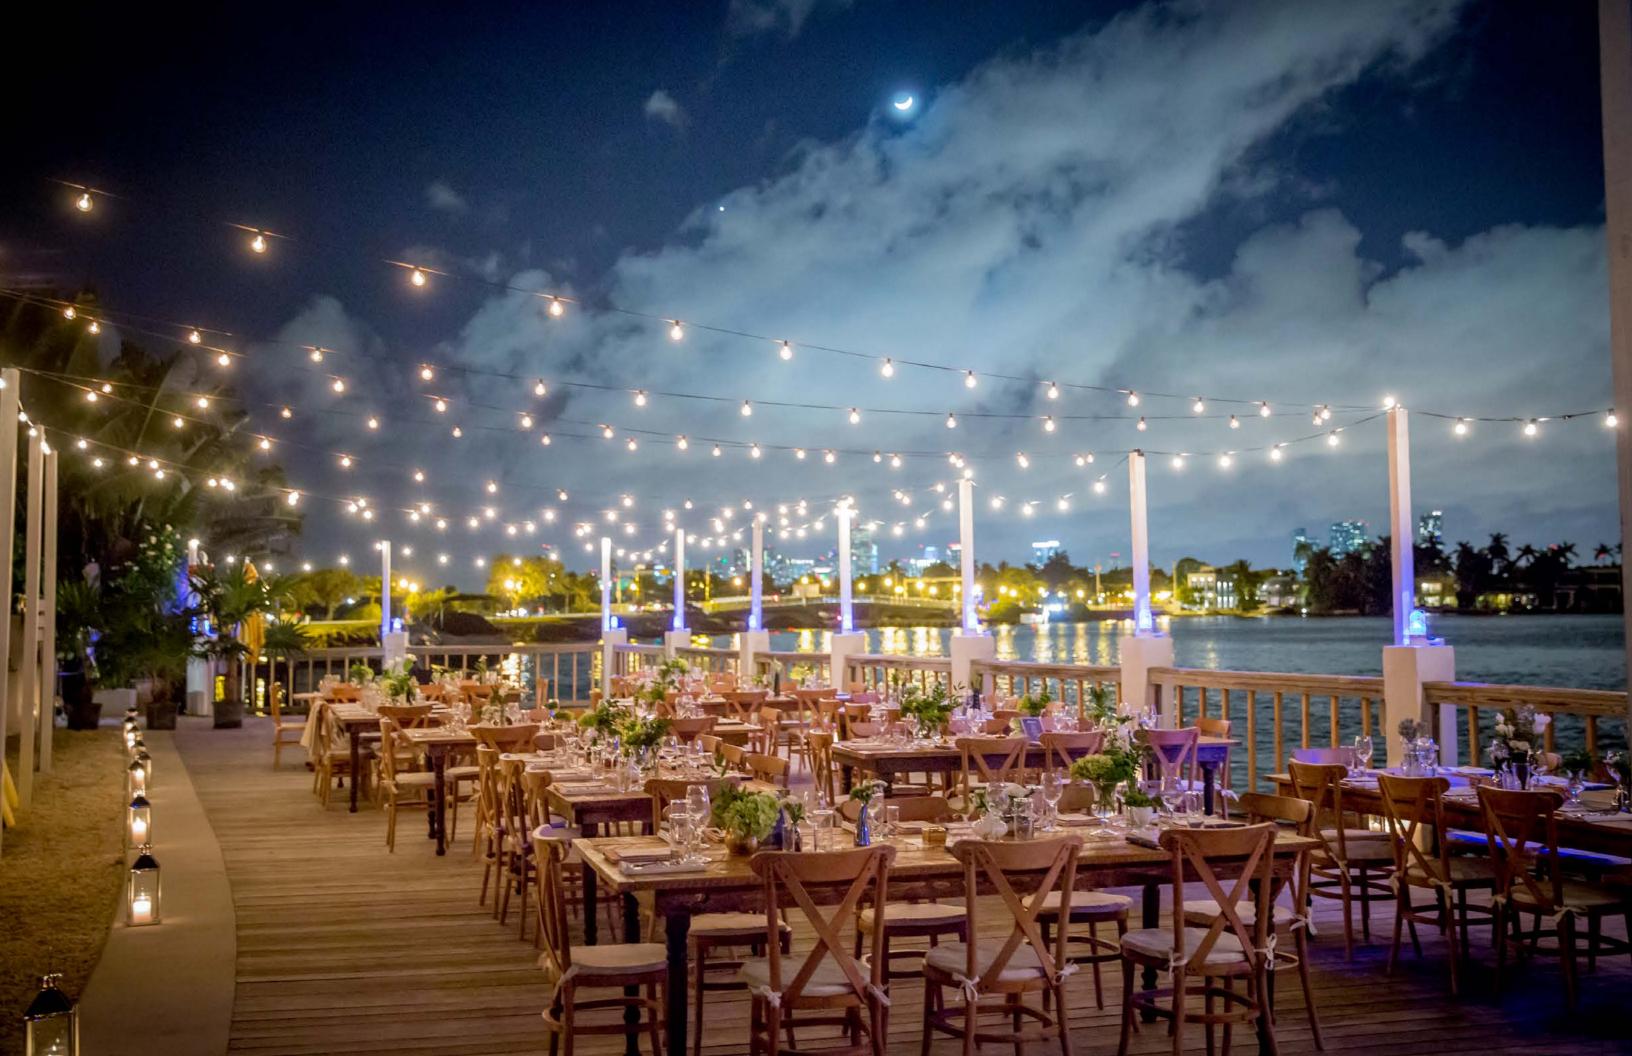

#### THE SPA HOTEL

Located on Belle Isle, steps away from the action on South Beach, The Standard Spa, Miami Beach is less a "hotel," and more a spa with guest rooms. Set amidst peaceful tropical gardens, the breezy, soothing rooms feature private terraces, many with outdoor soaking tubs, as well as an indoor and outdoor hydrotherapy playground, complimentary to hotel guests. The Spa encourages the communal rituals of ancient bathing traditions and serves as a hub for sessions by some of the world's top yogis and treatments by expert practitioners. The Lido Restaurant & Bayside Grill offers the perfect warm-weather, sun-kissed Mediterranean-inspired menu. There's also a juice café, fitness center, clothing boutique, nail salon, and Danish modern bar and lounge.