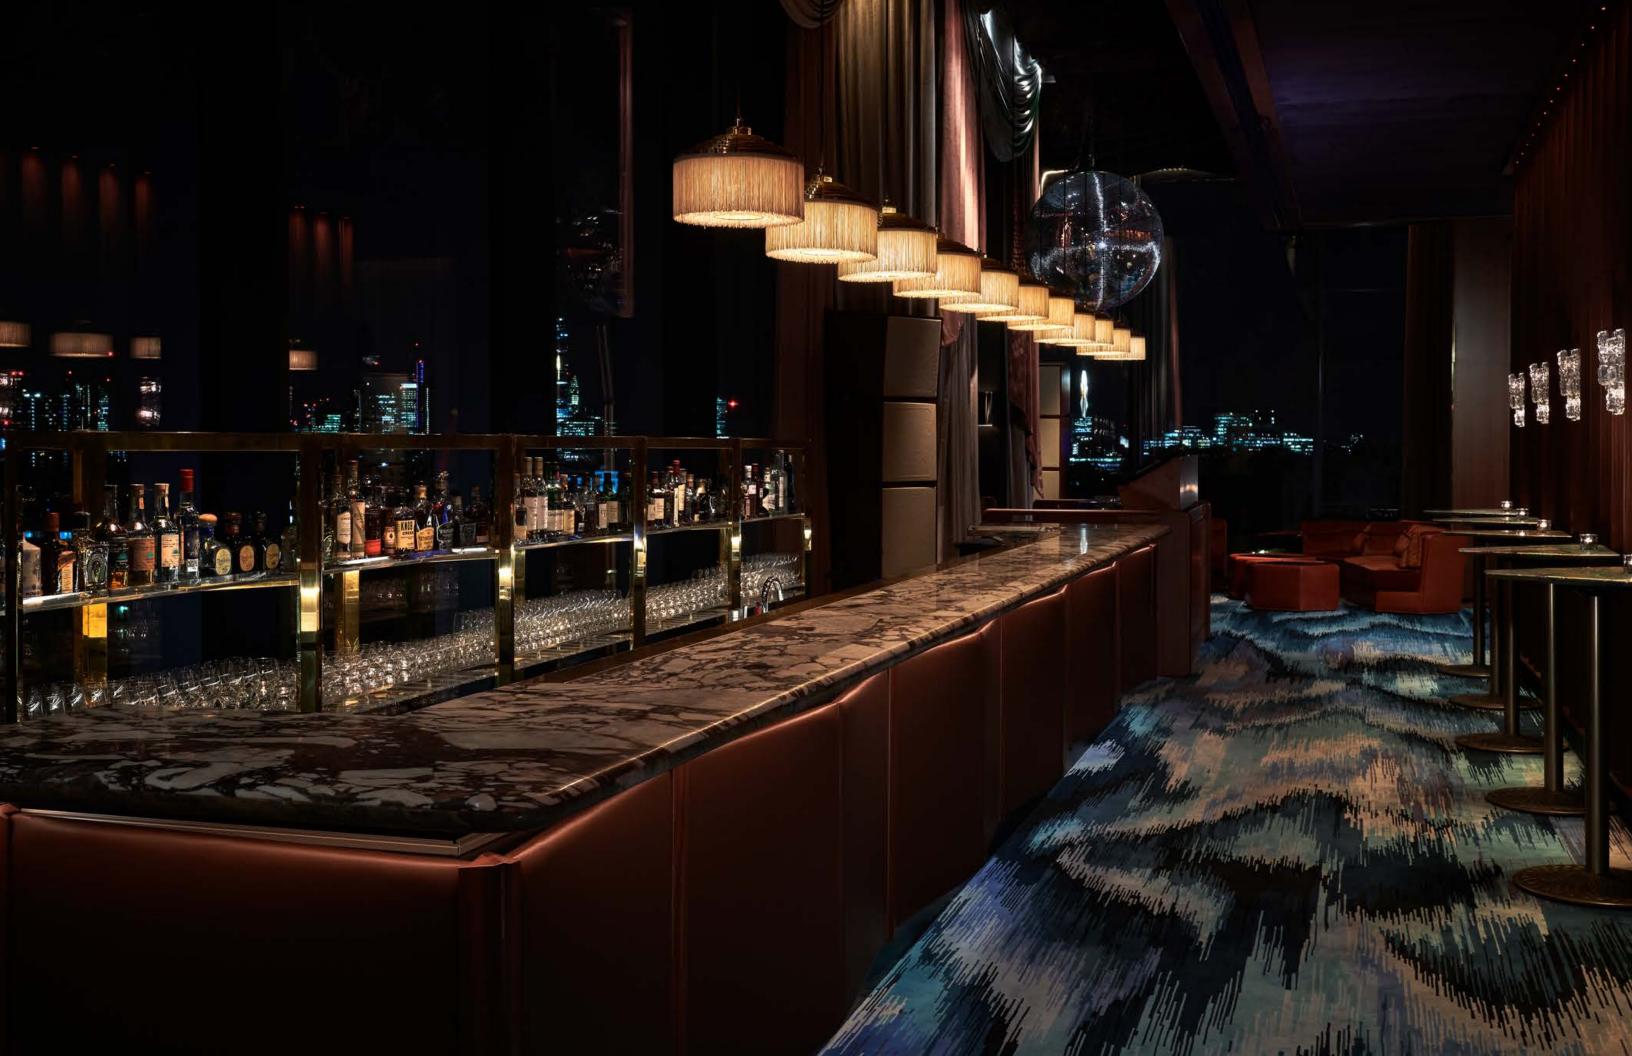

## The Standard, High Line

### ABOVE THE **HIGH LINE** Rising above a former elevated train line that has become downtown's favorite public park, The Standard, High Line is located in New York City's Meatpacking District. Every one of the 338 rooms features a full wall of floor-to-ceiling windows with sweeping views of Manhattan and/or the mighty Hudson River. The hotel's inviting and scintillating public spaces include a bustling German beer garden at ground level, the rooftop discothèque Le Bain, the legendary Top of The Standard, and an outdoor public plaza with rotating art installations and a winter ice rink. A neighborhood staple, the award-winning Standard Grill melds a brasserie atmosphere with new American cuisine. 848 Washington St, New York, NY 10014 • Est. 2008 • Rooms: 338