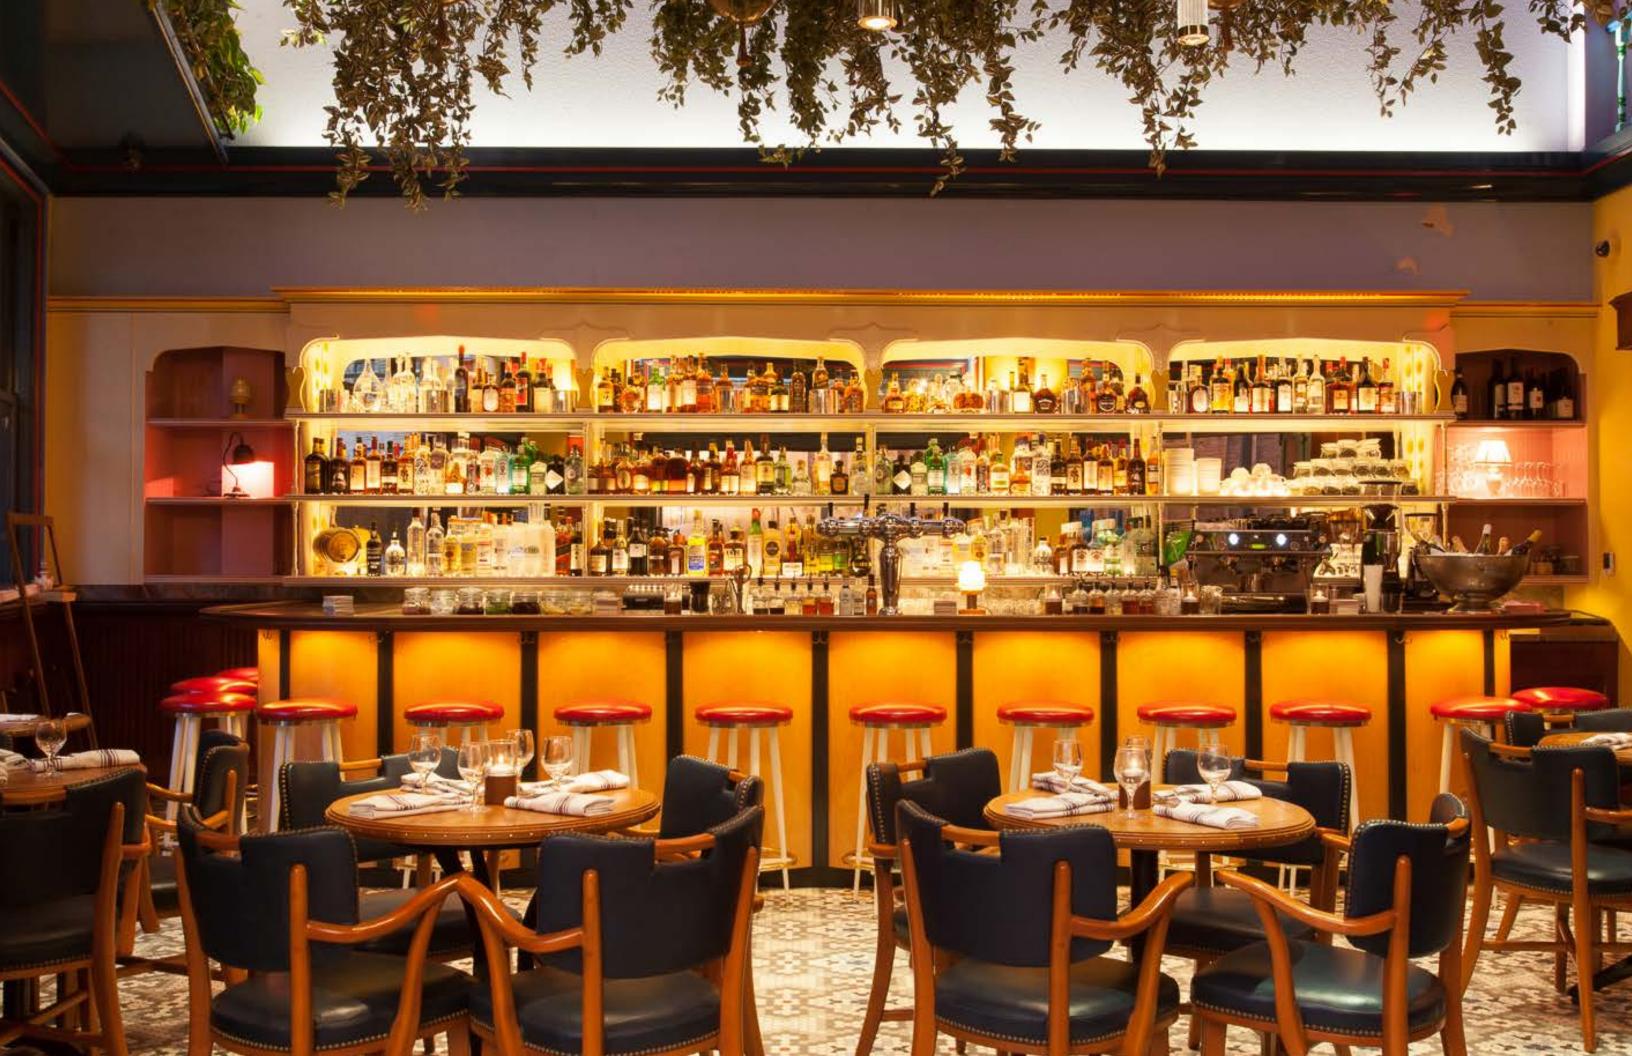

vated train line that has become downtown's favorite public park, The Standard, High Line is located in New York City's Meatpacking District. Every one of the 338 rooms features a full wall of floor-to-ceiling windows with sweeping views of Manhattan and/or the mighty Hudson River. The hotel's inviting and scintillating public spaces include a bustling German beer garden at ground level, the rooftop discothèque Le Bain, the legendary Top of The Standard, and an outdoor public plaza with rotating art installations and a winter ice rink. A neighborhood staple, the award-winning Standard Grill melds a brasserie atmosphere with new American cuisine. 848 Washington St, New York, NY 10014 • Est. 2008 • Rooms: 338





























#### New York

## The Standard, East Village































### Los Angeles

# The Standard, Downtown LA

## Downtown

#### DOWN TO **BUSINESS**

Originally constructed as the headquarters of Superior Oil, The Standard, Downtown LA is Mid-Century California architecture par excellence. Smack-dab in the center of booming Downtown Los Angeles, the 207-room hotel features massive guest rooms, a rooftop pool and bar with stunning panoramic views of LA, an intimate rooftop garden bar, a stellar 24-hour restaurant, and the full-service Ping-Pong club, the Paddle Room. There is also a quarry's worth of marble on the façade and covering the lobby, which is, well, very impressive.



















### Miami

# The Standard Spa, Miami Beach

### Manificant Basen

#### THE SPA HOTEL

Located on Belle Isle, steps away from the action on