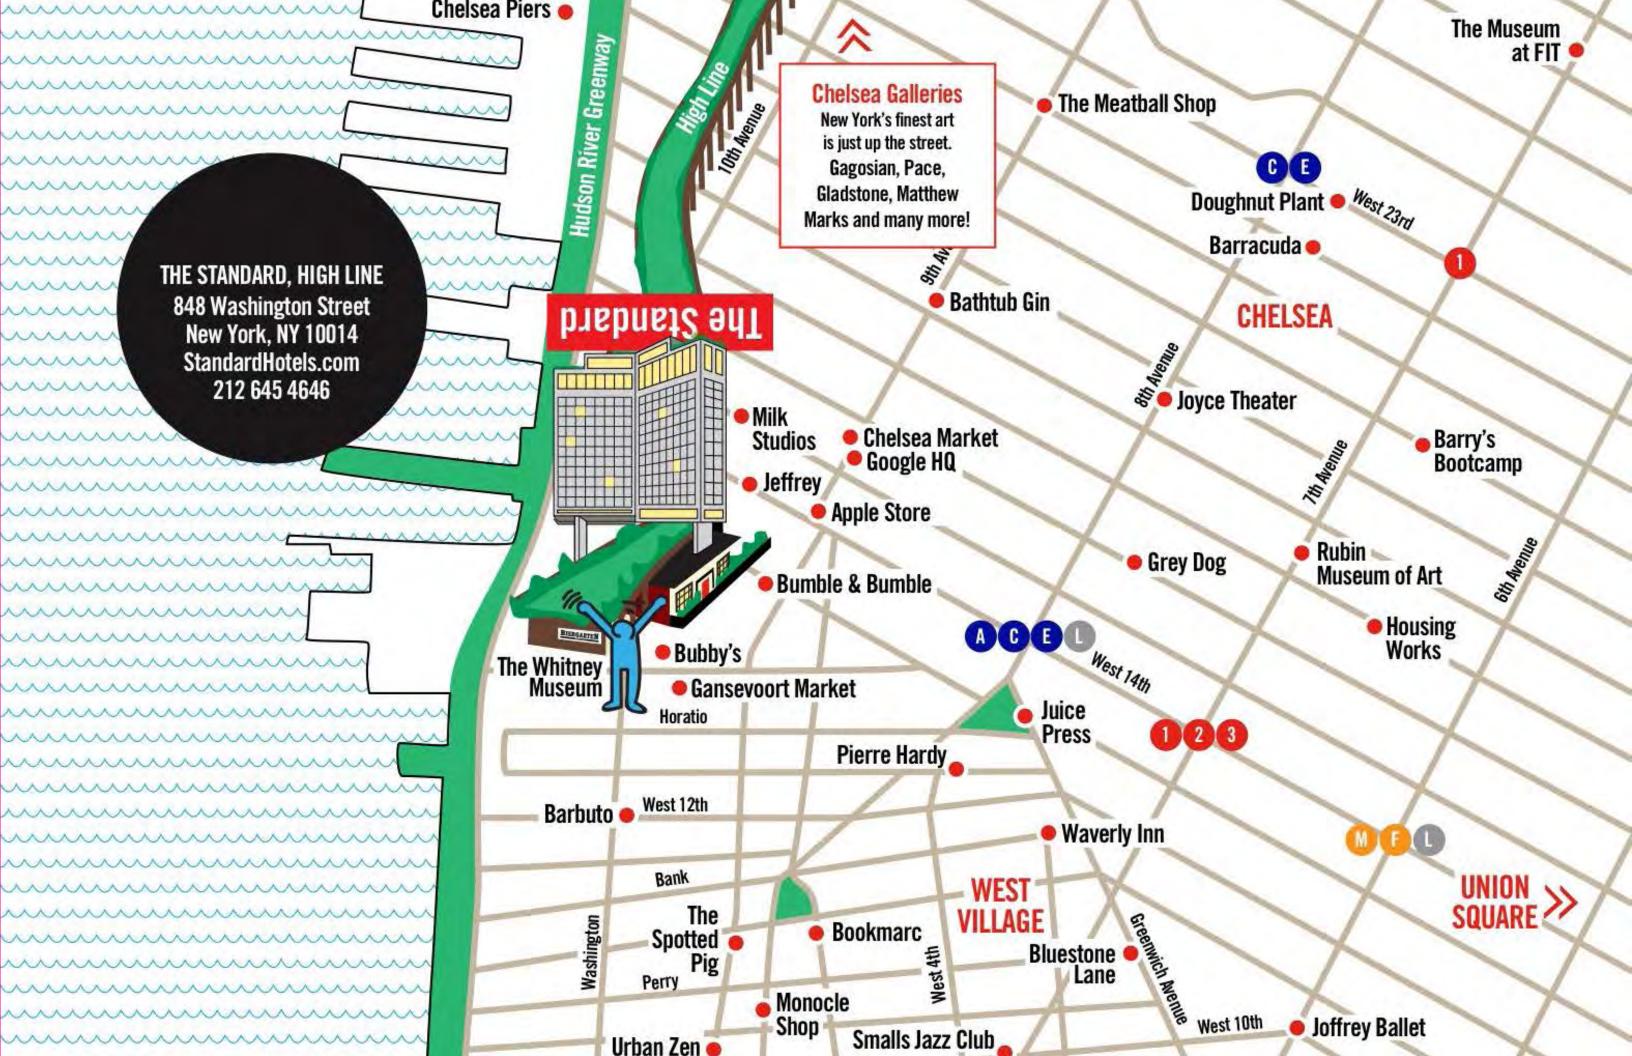

### ABOVE THE **HIGH LINE** Rising above a former elevated train line that has become downtown's favorite public park, The Standard, High Line is located in New York City's Meatpacking District. Every one of the 338 rooms features a full wall of floor-to-ceiling windows with sweeping views of Manhattan and/or the mighty Hudson River. The hotel's inviting and scintillating public spaces include a bustling German beer garden at ground level, the rooftop discothèque Le Bain, the legendary Top of The Standard, and an outdoor public plaza with rotating art installations and a winter ice rink. A neighborhood staple, the award-winning Standard Grill melds a brasserie atmosphere with new American cuisine. 848 Washington St, New York, NY 10014 • Est. 2008 • Rooms: 338