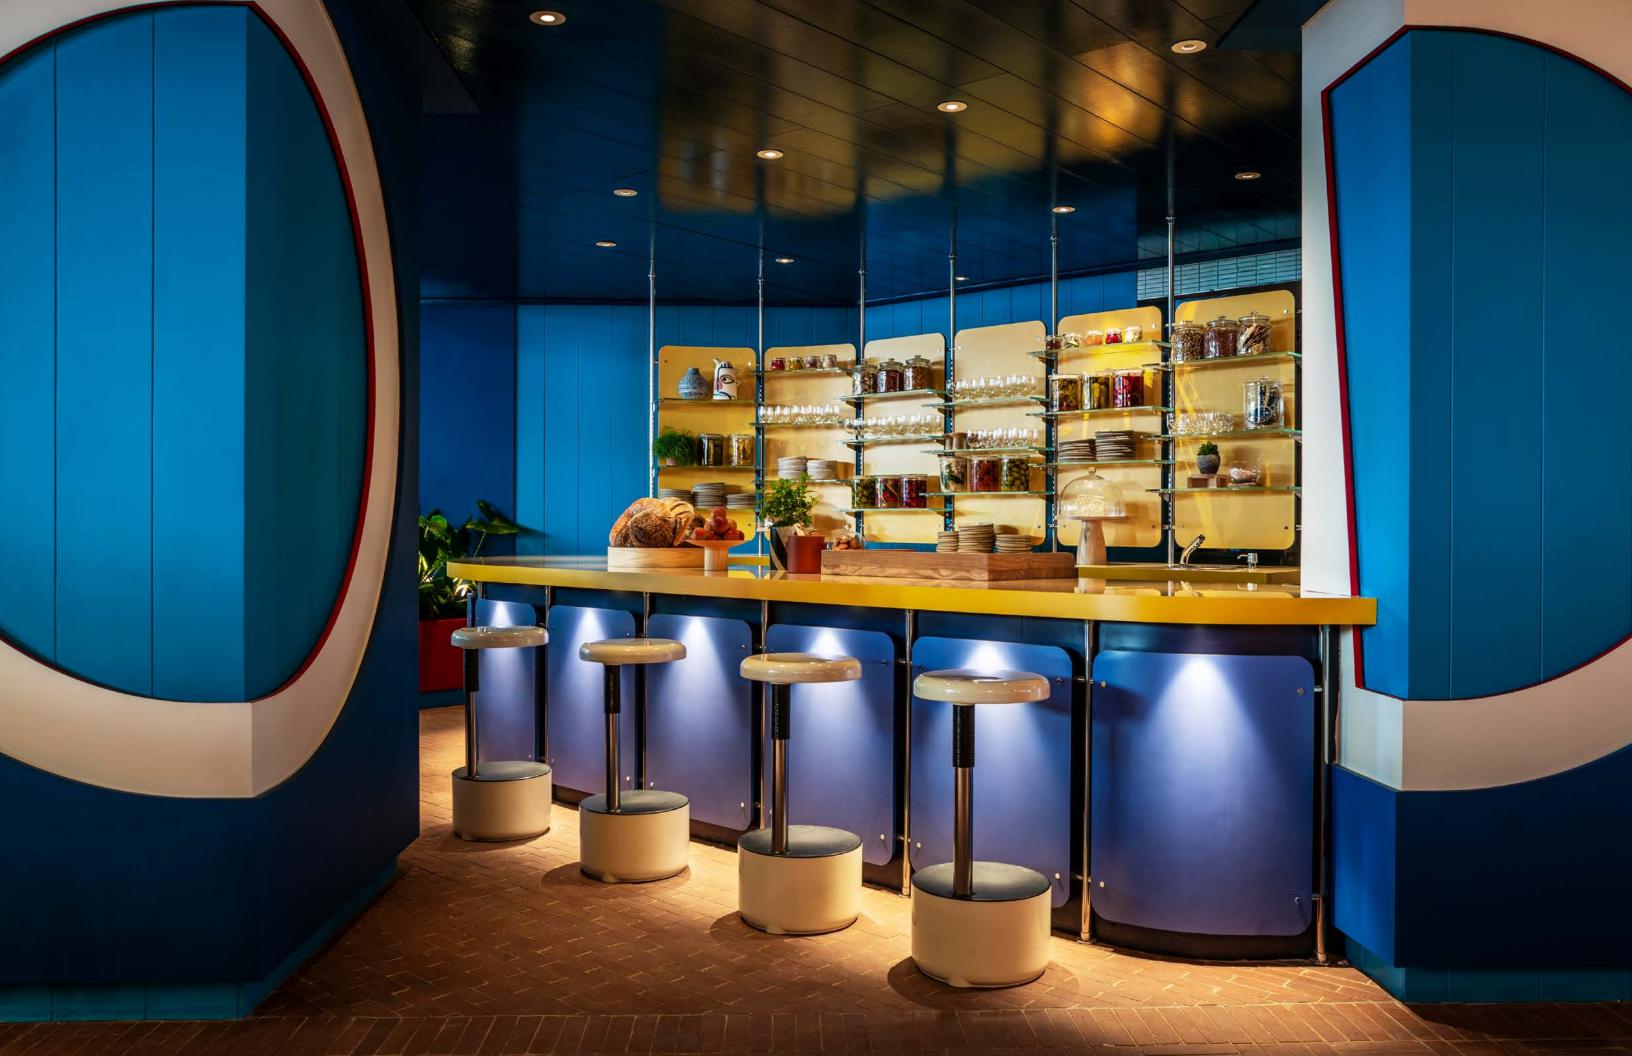

# The Standard, Downtown LA

#### DOWN TO **BUSINESS**

Originally constructed as the headquarters of Superior Oil, The Standard, Downtown LA is Mid-Century California architecture par excellence. Smack-dab in the center of booming Downtown Los Angeles, the 207-room hotel features massive guest rooms, a rooftop pool and bar with stunning panoramic views of LA, an intimate rooftop garden bar, a stellar 24-hour restaurant, and the full-service Ping-Pong club, the Paddle Room. There is also a quarry's worth of marble on the façade and covering the lobby, which is, well, very impressive.