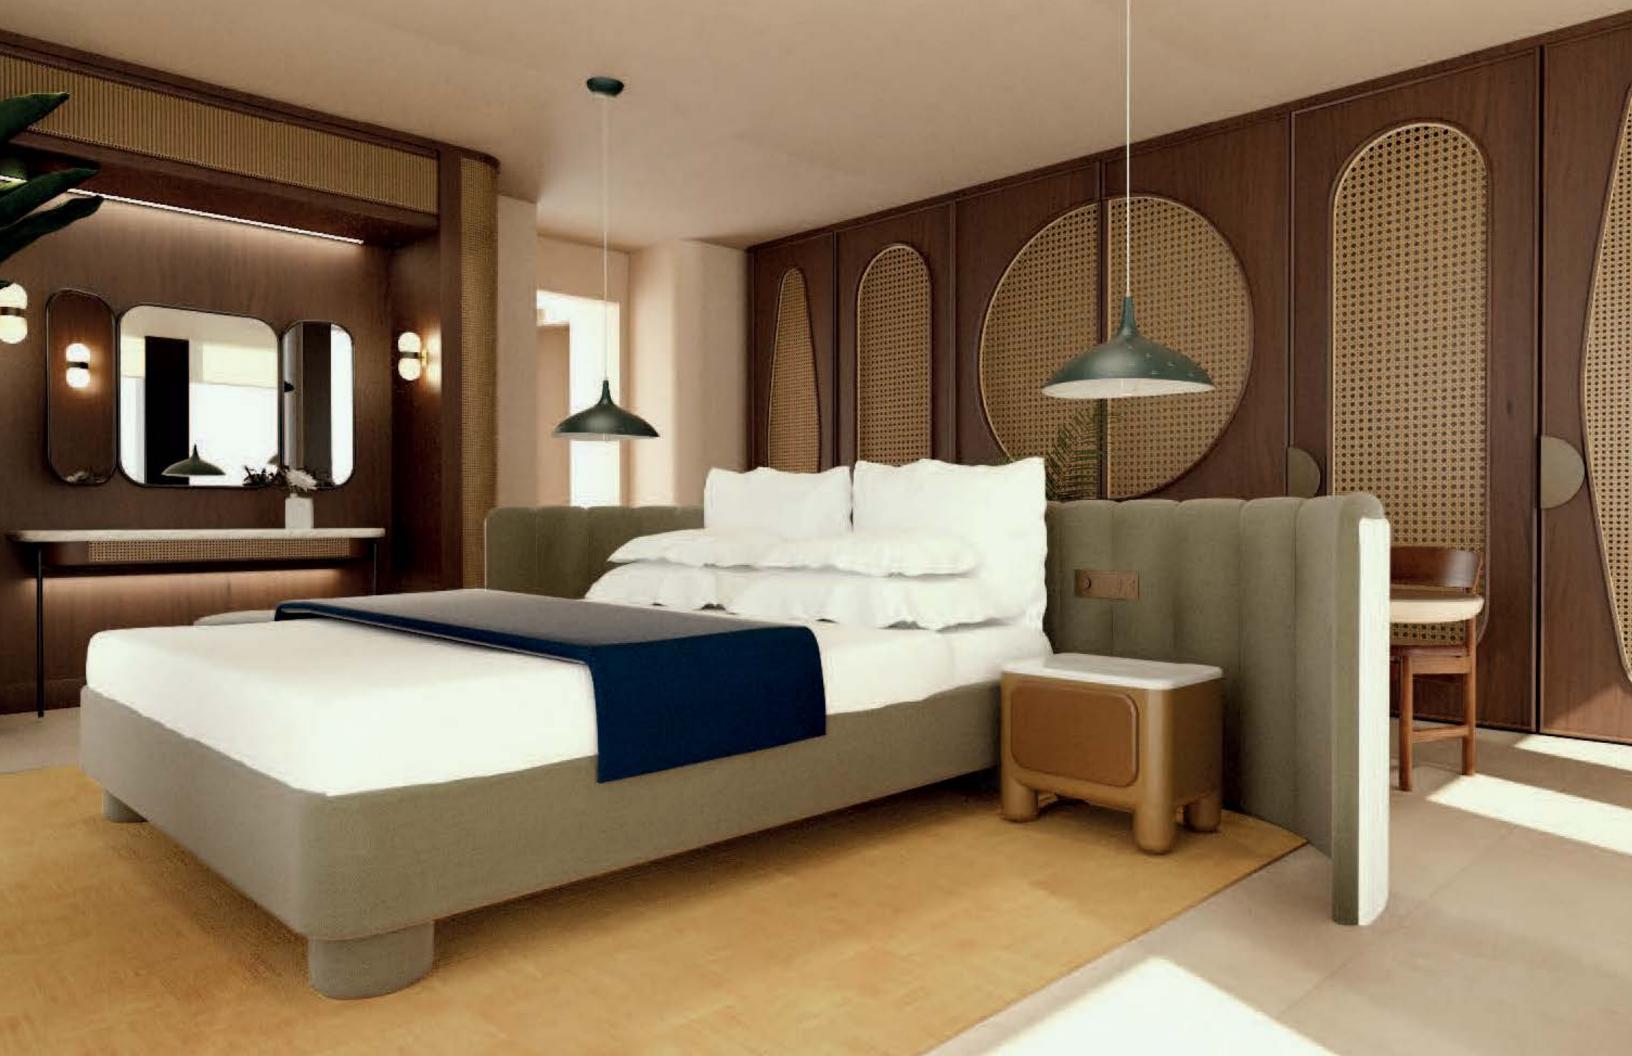

### ABOVE THE **HIGH LINE** Rising above a former elevated train line that has become downtown's favorite public park, The Standard, High Line is located in New York City's Meatpacking District. Every one of the 338 rooms features a full wall of floor-to-ceiling windows with sweeping views of Manhattan and/or the mighty Hudson River. The hotel's inviting and scintillating public spaces include a bustling German beer garden at ground level, the rooftop discothèque Le Bain, the legendary Top of The Standard, and an outdoor public plaza with rotating art installations and a winter ice rink. A neighborhood staple, the award-winning Standard Grill melds a brasserie atmosphere with new American cuisine. 848 Washington St, New York, NY 10014 • Est. 2008 • Rooms: 338