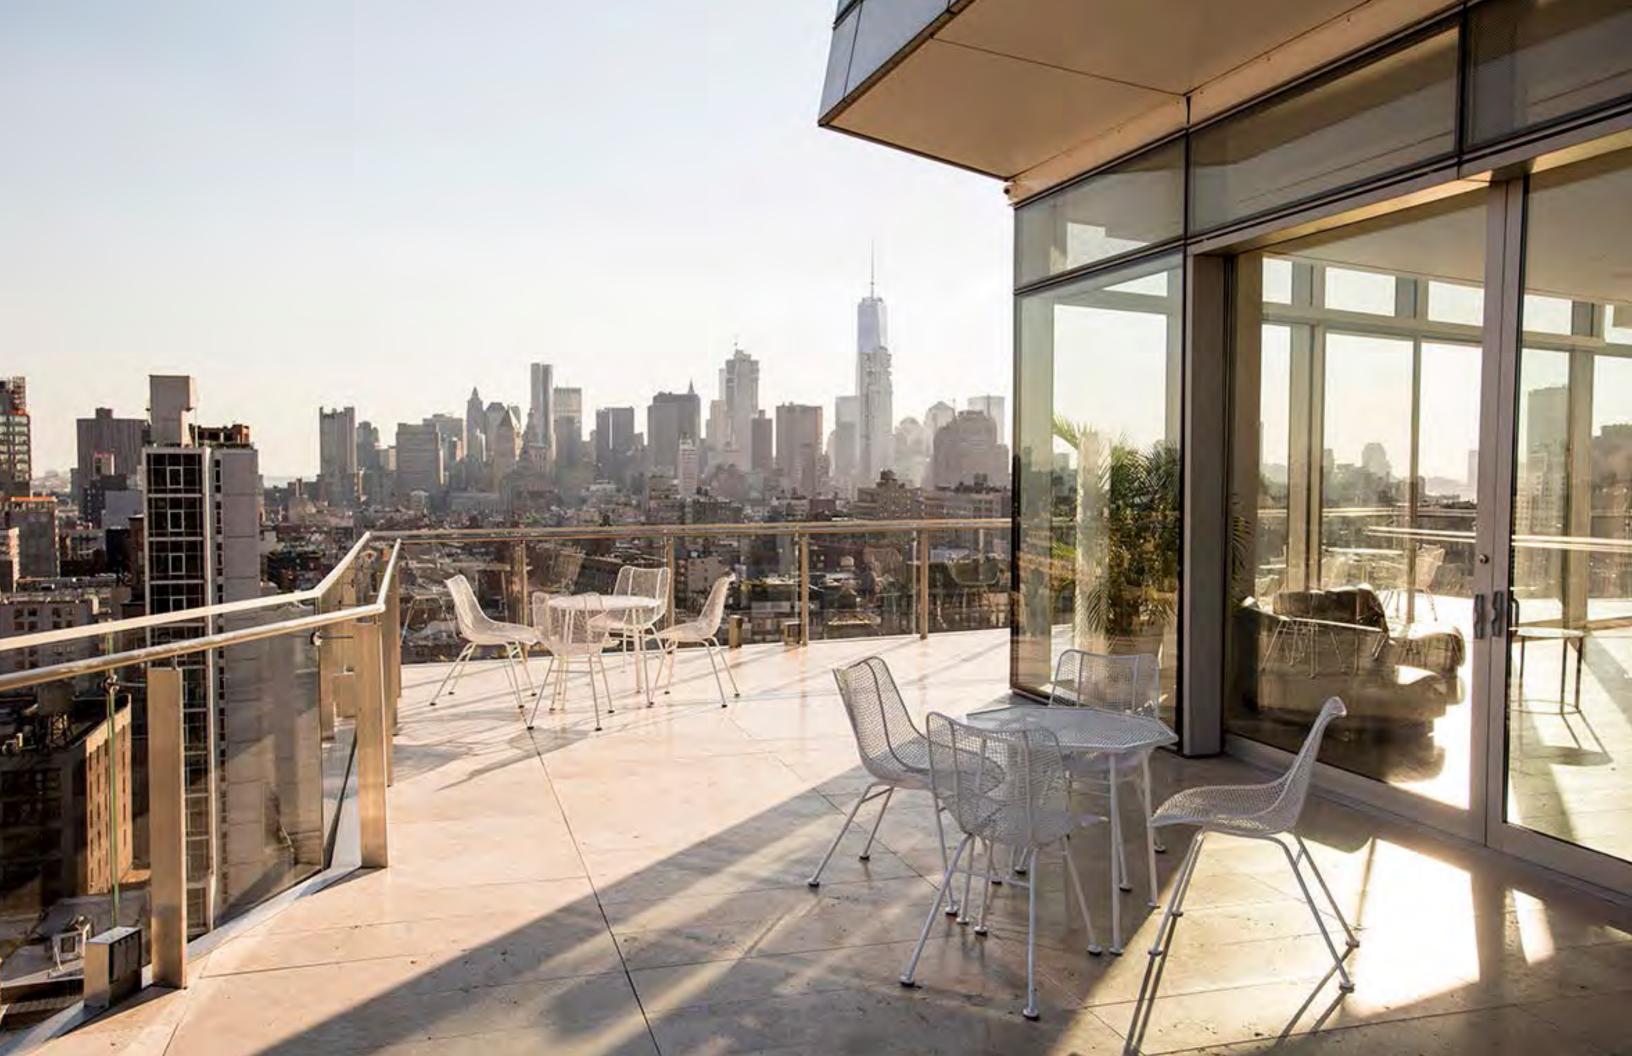

### ABOVE THE **HIGH LINE** Rising above a former elevated train line that has become downtown's favorite public park, The Standard, High Line is located in New York City's Meatpacking District. Every one of the 338 rooms features a full wall of floor-to-ceiling windows with sweeping views of Manhattan and/or the mighty Hudson River. The hotel's inviting and scintillating public spaces include a bustling German beer garden at ground level, the rooftop discothèque Le Bain, the legendary Top of The Standard, and an outdoor public plaza with rotating art installations and a winter ice rink. A neighborhood staple, the award-winning Standard Grill melds a brasserie atmosphere with new American cuisine. 848 Washington St, New York, NY 10014 • Est. 2008 • Rooms: 338