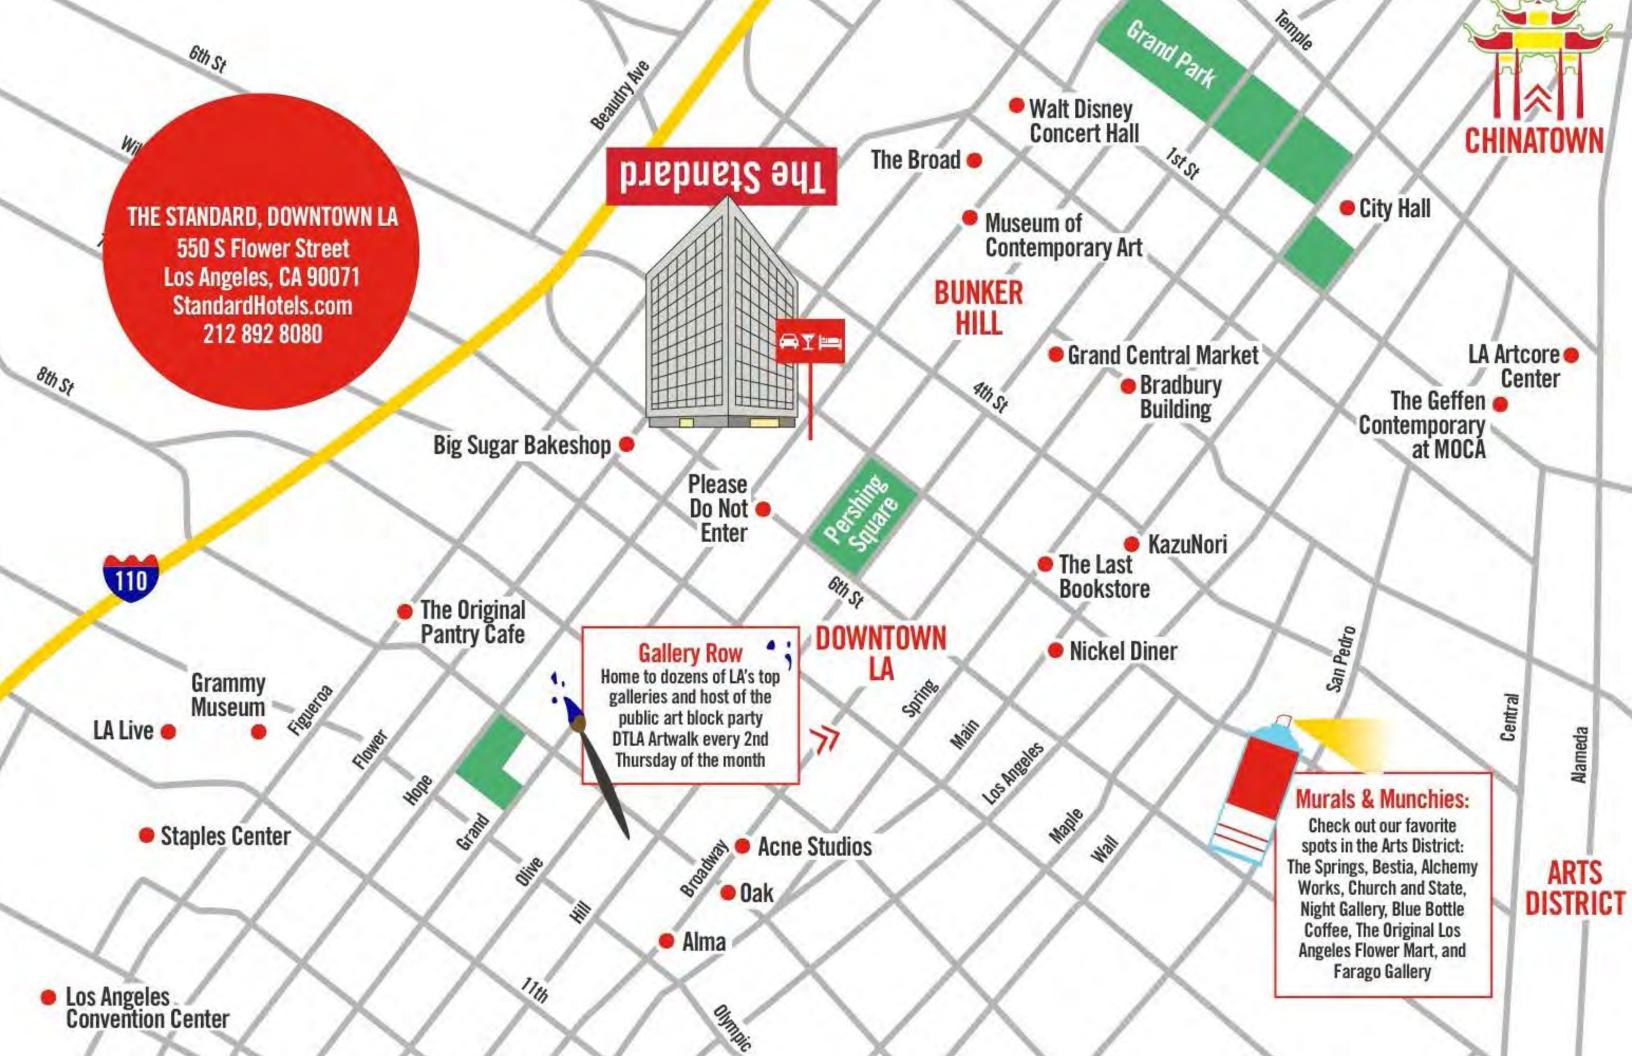

# The Standard, Downtown LA

#### DOWN TO **BUSINESS**

Originally constructed as the headquarters of Superior Oil, The Standard, Downtown LA is Mid-Century California architecture par excellence. Smack-dab in the center of booming Downtown Los Angeles, the 207-room hotel features massive guest rooms, a rooftop pool and bar with stunning panoramic views of LA, an intimate rooftop garden bar, a stellar 24-hour restaurant, and the full-service Ping-Pong club, the Paddle Room. There is also a quarry's worth of marble on the façade and covering the lobby, which is, well, very impressive.