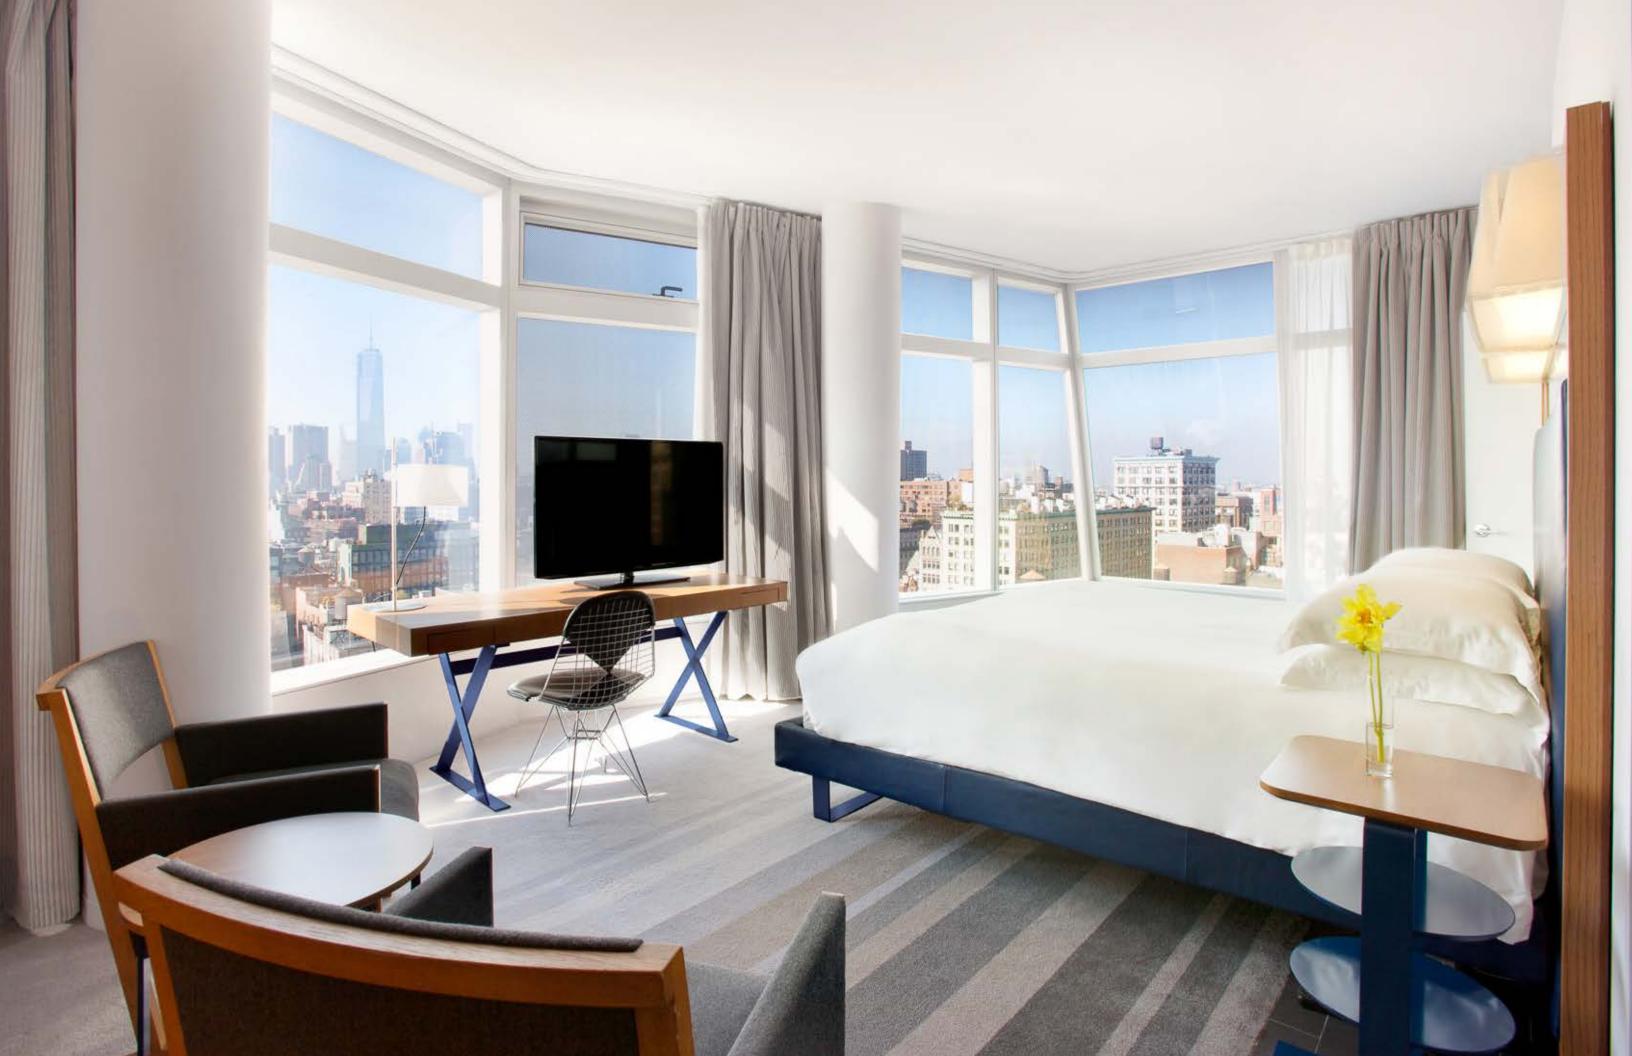

levated train line that has become downtown's favorite public park, The Standard, High Line is located in New York City's Meatpacking District. Every one of the 338 rooms features a full wall of floor-to-ceiling windows with sweeping views of Manhattan and/or the mighty Hudson River. The hotel's inviting and scintillating public spaces include a bustling German beer garden at ground level, the rooftop discothèque Le Bain, the legendary Top of The Standard, and an outdoor public plaza with rotating art installations and a winter ice rink. A neighborhood staple, the award-winning Standard Grill melds a brasserie atmosphere with new American cuisine. 848 Washington St, New York, NY 10014 • Est. 2008 • Rooms: 338





























#### New York

## The Standard, East Village































### Los Angeles

# The Standard, Downtown LA

## Downtown

#### DOWN TO **BUSINESS**

Originally constructed as the headquarters of Superior Oil, The Standard, Downtown LA is Mid-Century California architecture par excellence. Smack-dab in the center of booming Downtown Los Angeles, the 207-room hotel features massive guest rooms, a rooftop pool and bar with stunning panoramic views of LA, an intimate rooftop garden bar, a stellar 24-hour restaurant, and the full-service Ping-Pong club, the Paddle Room. There is also a quarry's worth of marble on the façade and covering the lobby, which is, well, very impressive.



















### Miami

# The Standard Spa, Miami Beach

### Manificant Basen

#### THE SPA HOTEL

Located on Belle Isle, steps away from the action