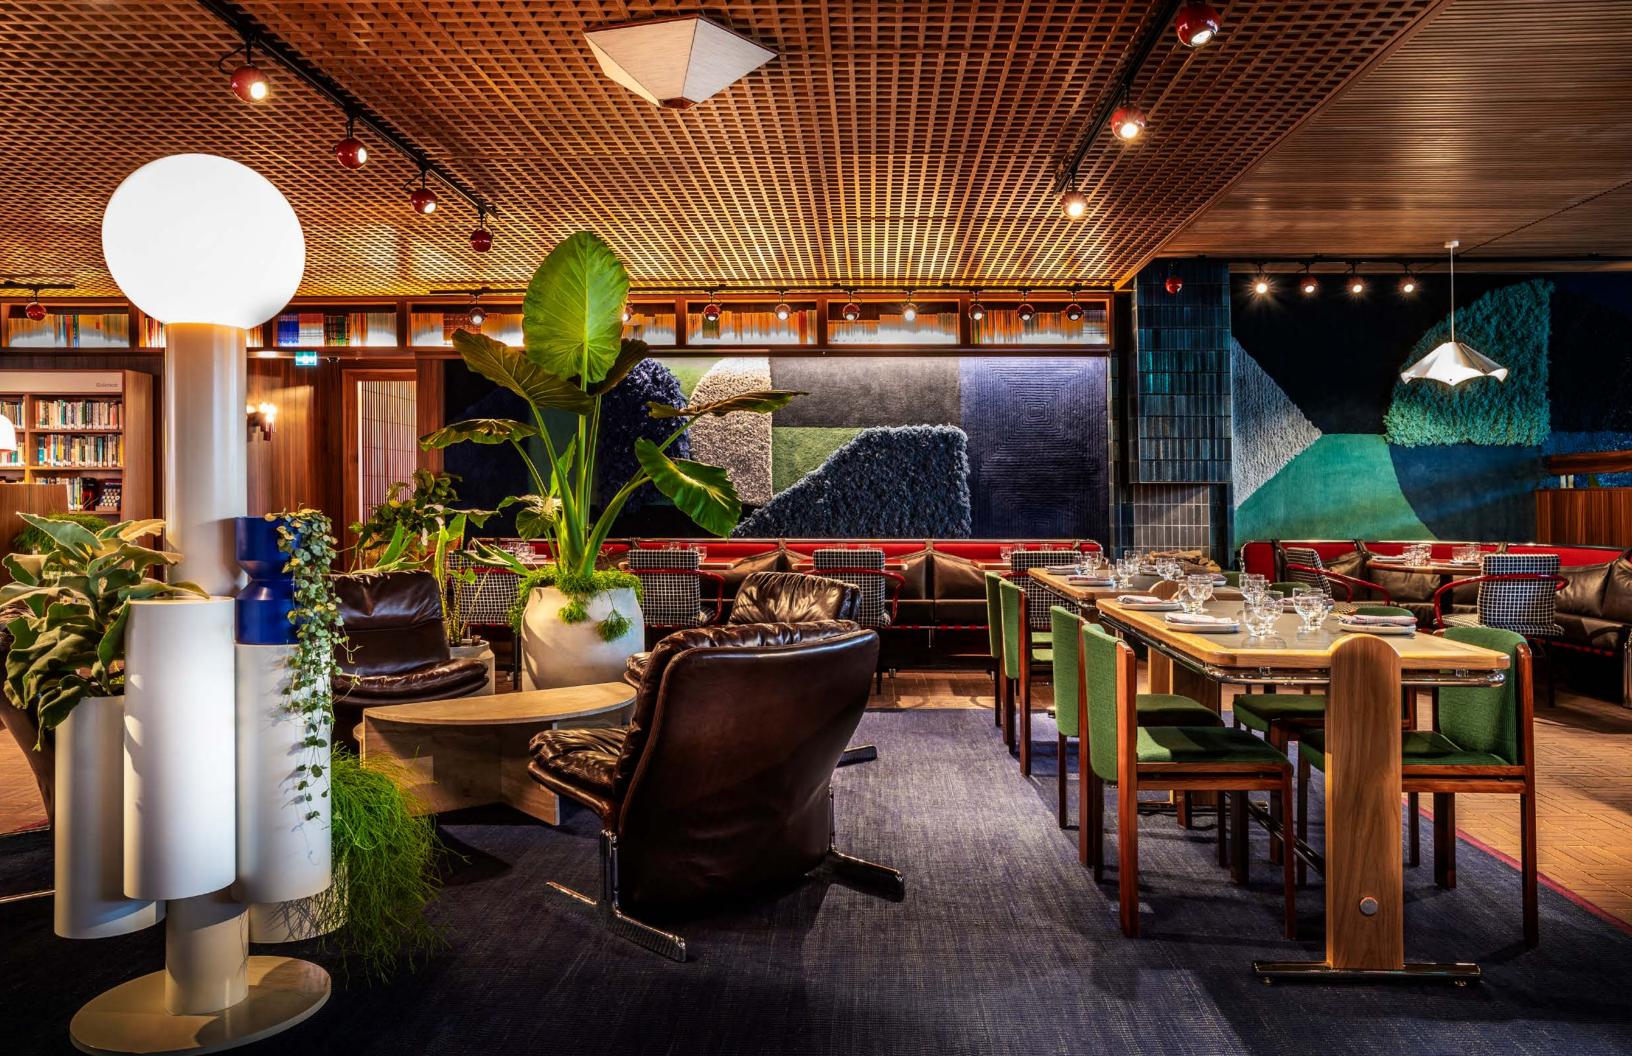

# The Standard, Downtown LA

#### DOWN TO **BUSINESS**

Originally constructed as the headquarters of Superior Oil, The Standard, Downtown LA is Mid-Century California architecture par excellence. Smack-dab in the center of booming Downtown Los Angeles, the 207-room hotel features massive guest rooms, a rooftop pool and bar with stunning panoramic views of LA, an intimate rooftop garden bar, a stellar 24-hour restaurant, and the full-service Ping-Pong club, the Paddle Room. There is also a quarry's worth of marble on the façade and covering the lobby, which is, well, very impressive.