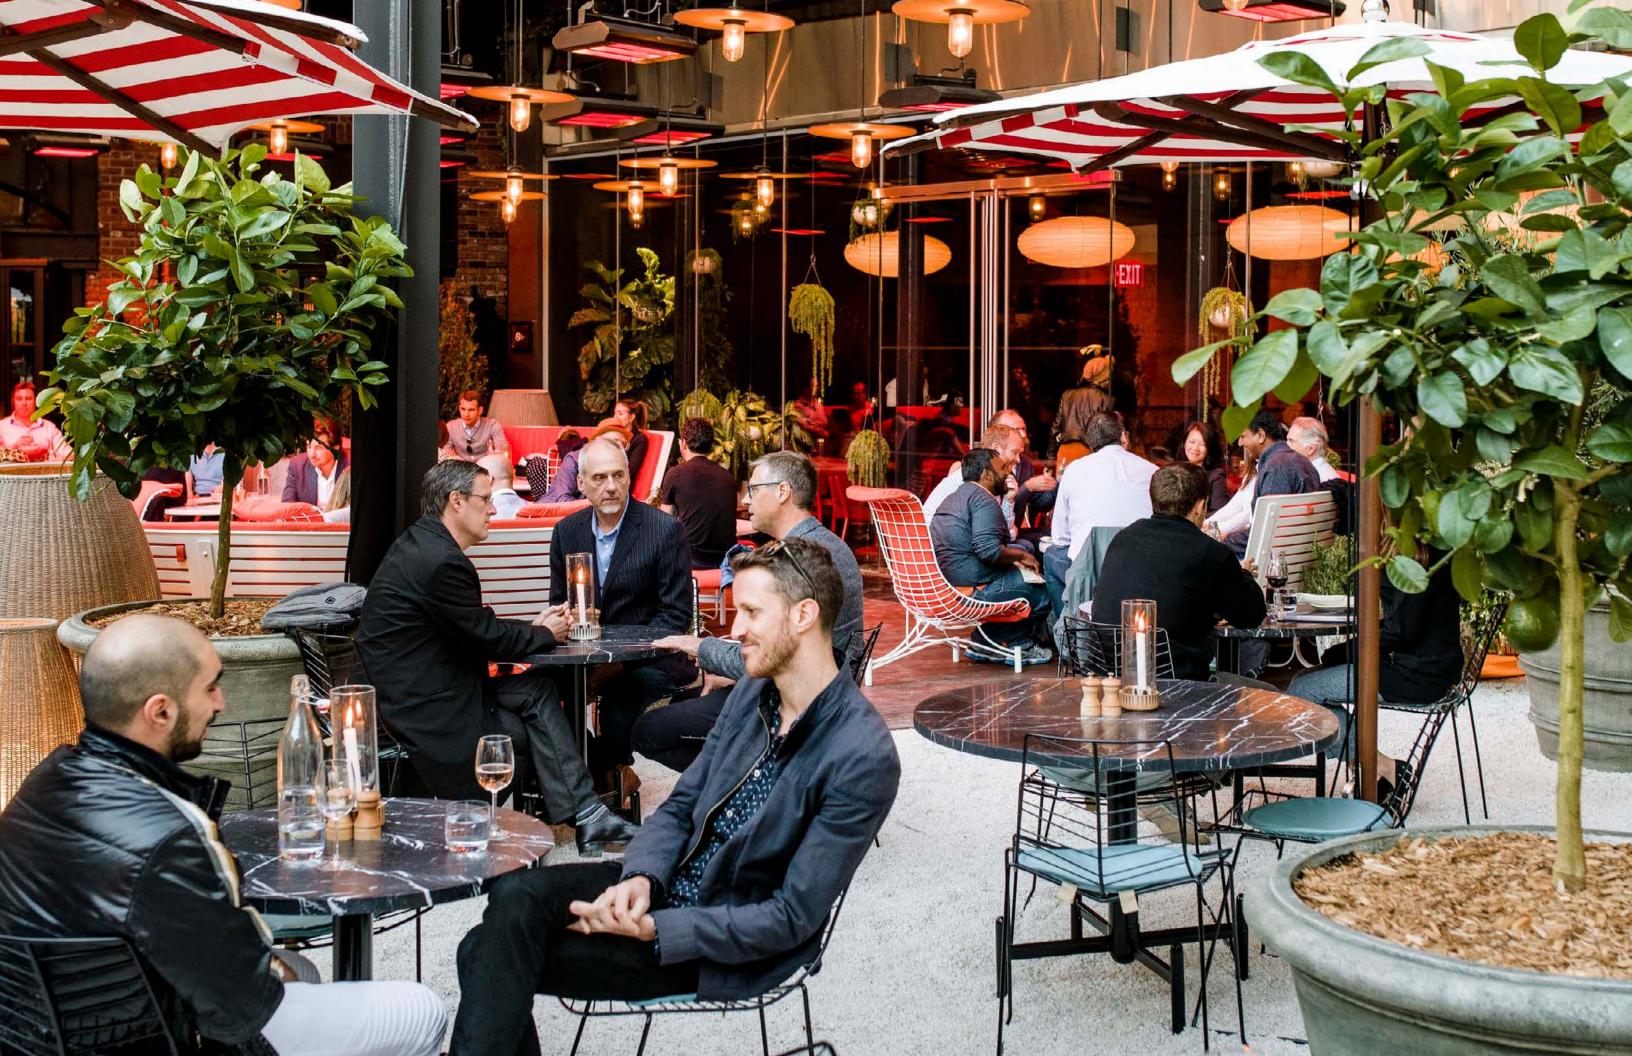

## The Standard, High Line

### ABOVE THE **HIGH LINE** Rising above a former elevated train line that has become downtown's favorite public park, The Standard, High Line is located in New York City's Meatpacking District. Every one of the 338 rooms features a full wall of floor-to-ceiling windows with sweeping views of Manhattan and/or the mighty Hudson River. The hotel's inviting and scintillating public spaces include a bustling German beer garden at ground level, the rooftop discothèque Le Bain, the legendary Top of The Standard, and an outdoor public plaza with rotating art installations and a winter ice rink. A neighborhood staple, the award-winning Standard Grill melds a brasserie atmosphere with new American cuisine. 848 Washington St, New York, NY 10014 • Est. 2008 • Rooms: 338