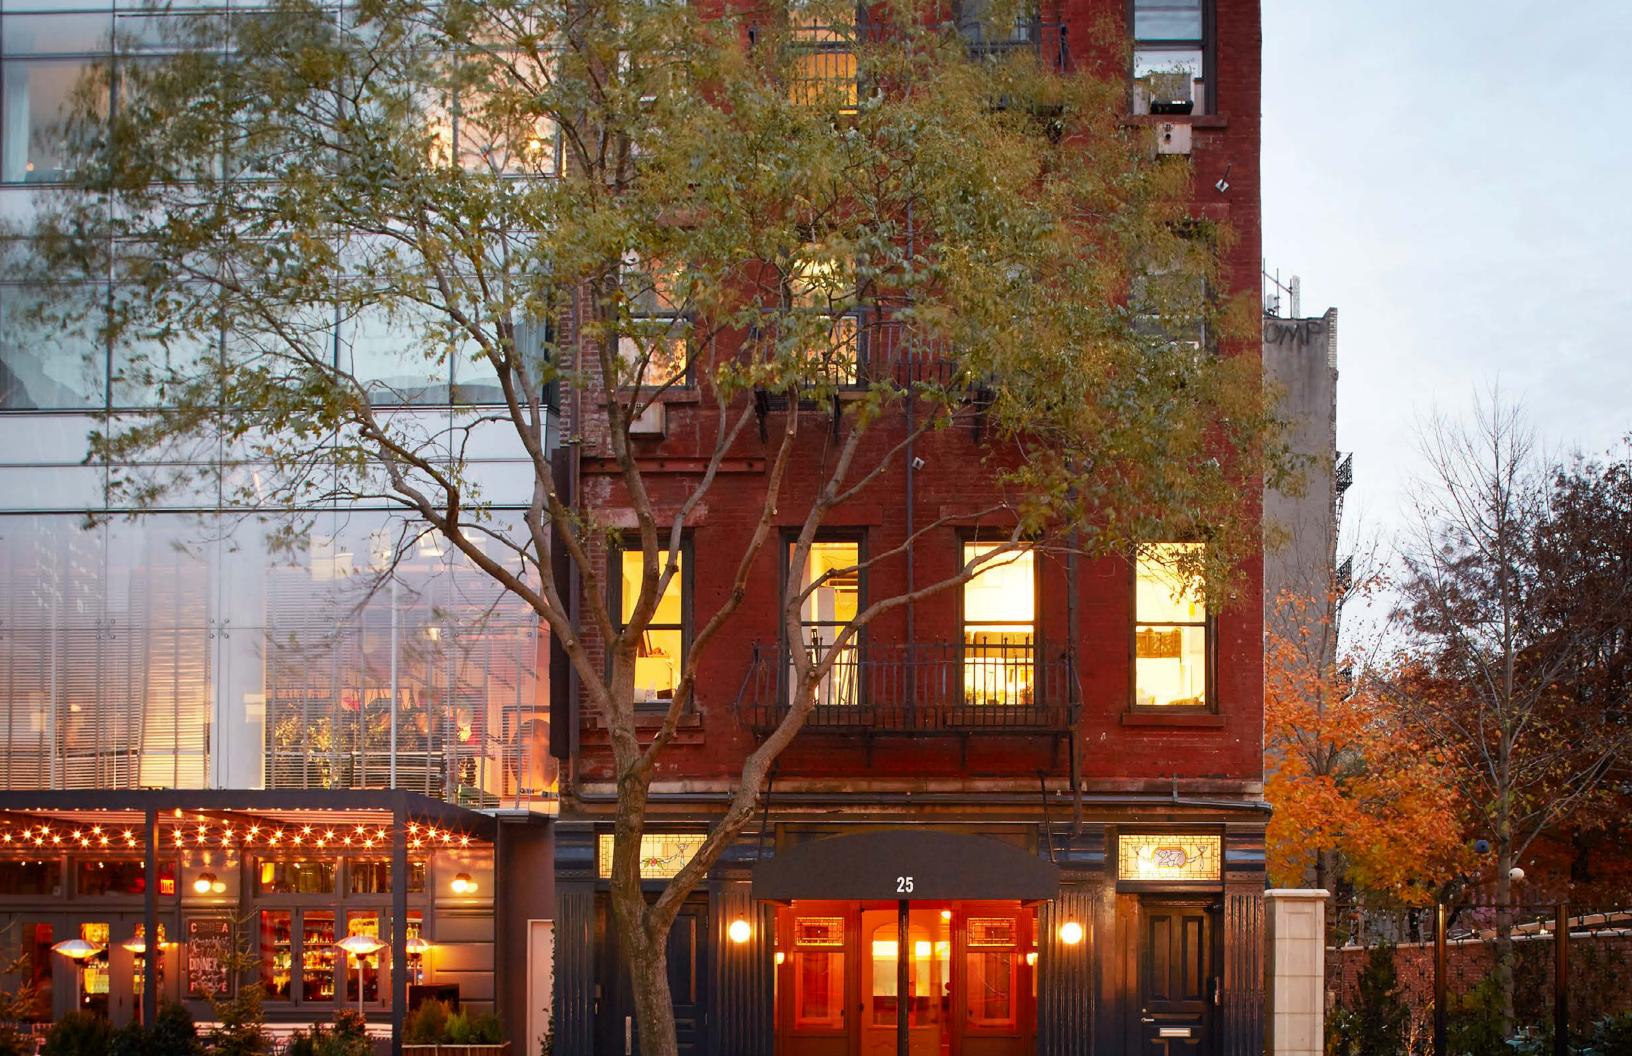

elevated train line that has become downtown's favorite public park, The Standard, High Line is located in New York City's Meatpacking District. Every one of the 338 rooms features a full wall of floor-to-ceiling windows with sweeping views of Manhattan and/or the mighty Hudson River. The hotel's inviting and scintillating public spaces include a bustling German beer garden at ground level, the rooftop discothèque Le Bain, the legendary Top of The Standard, and an outdoor public plaza with rotating art installations and a winter ice rink. A neighborhood staple, the award-winning Standard Grill melds a brasserie atmosphere with new American cuisine. 848 Washington St, New York, NY 10014 • Est. 2008 • Rooms: 338





























#### New York

## The Standard, East Village































### Los Angeles

# The Standard, Downtown LA

## Downtown

#### DOWN TO **BUSINESS**

Originally constructed as the headquarters of Superior Oil, The Standard, Downtown LA is Mid-Century California architecture par excellence. Smack-dab in the center of booming Downtown Los Angeles, the 207-room hotel features massive guest rooms, a rooftop pool and bar with stunning panoramic views of LA, an intimate rooftop garden bar, a stellar 24-hour restaurant, and the full-service Ping-Pong club, the Paddle Room. There is also a quarry's worth of marble on the façade and covering the lobby, which is, well, very impressive.



















### Miami

# The Standard Spa, Miami Beach

### Manificant Basen

#### THE SPA HOTEL

Located on Belle Isle, steps away from the actio