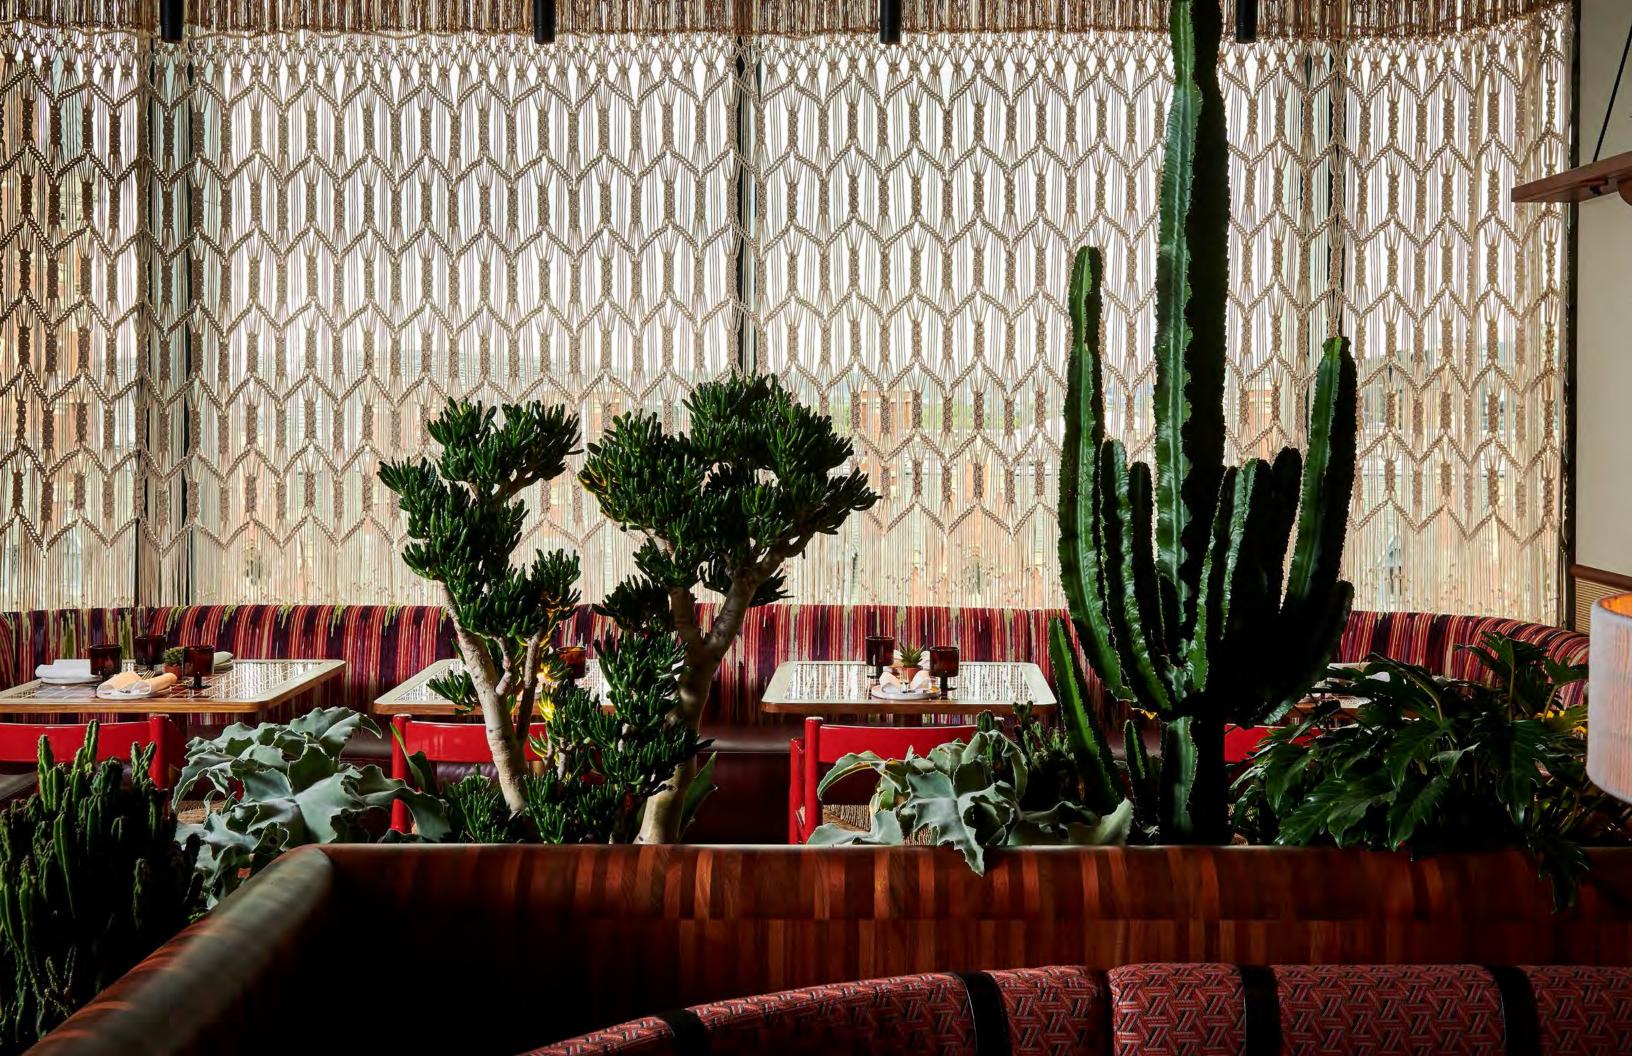

## The Standard, High Line

### ABOVE THE **HIGH LINE** Rising above a former elevated train line that has become downtown's favorite public park, The Standard, High Line is located in New York City's Meatpacking District. Every one of the 338 rooms features a full wall of floor-to-ceiling windows with sweeping views of Manhattan and/or the mighty Hudson River. The hotel's inviting and scintillating public spaces include a bustling German beer garden at ground level, the rooftop discothèque Le Bain, the legendary Top of The Standard, and an outdoor public plaza with rotating art installations and a winter ice rink. A neighborhood staple, the award-winning Standard Grill melds a brasserie atmosphere with new American cuisine. 848 Washington St, New York, NY 10014 • Est. 2008 • Rooms: 338