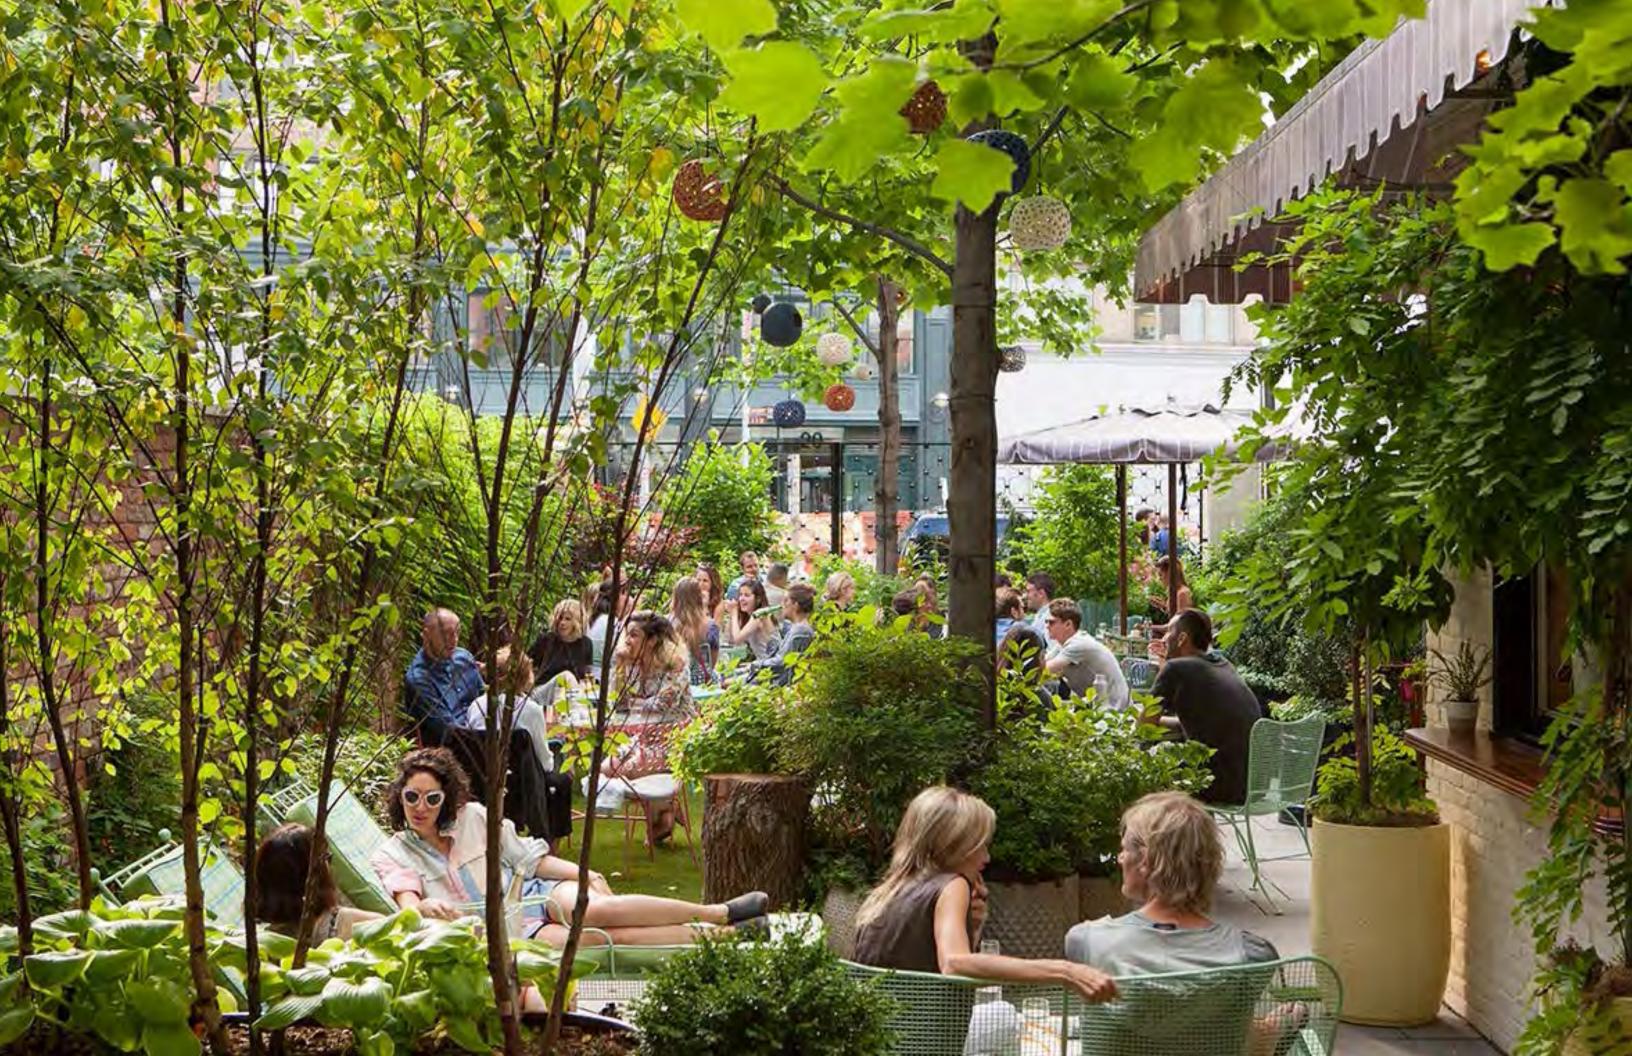

### ABOVE THE **HIGH LINE** Rising above a former elevated train line that has become downtown's favorite public park, The Standard, High Line is located in New York City's Meatpacking District. Every one of the 338 rooms features a full wall of floor-to-ceiling windows with sweeping views of Manhattan and/or the mighty Hudson River. The hotel's inviting and scintillating public spaces include a bustling German beer garden at ground level, the rooftop discothèque Le Bain, the legendary Top of The Standard, and an outdoor public plaza with rotating art installations and a winter ice rink. A neighborhood staple, the award-winning Standard Grill melds a brasserie atmosphere with new American cuisine. 848 Washington St, New York, NY 10014 • Est. 2008 • Rooms: 338