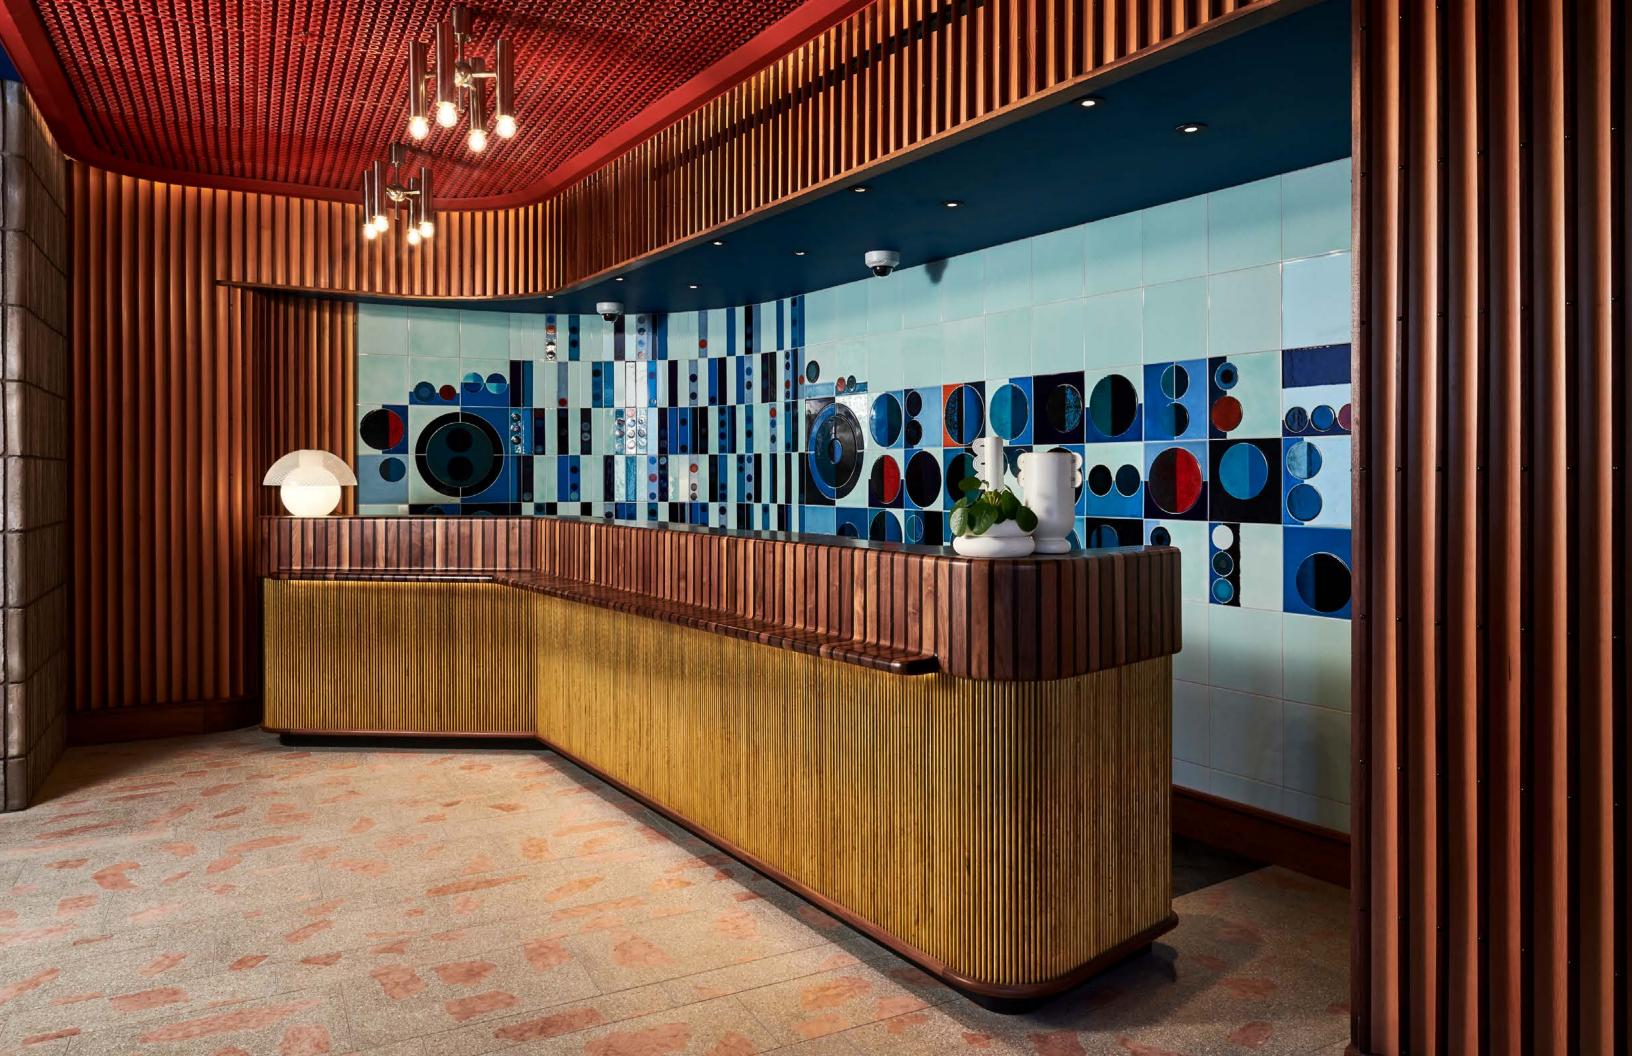

# The Standard, Downtown LA

#### DOWN TO **BUSINESS**

Originally constructed as the headquarters of Superior Oil, The Standard, Downtown LA is Mid-Century California architecture par excellence. Smack-dab in the center of booming Downtown Los Angeles, the 207-room hotel features massive guest rooms, a rooftop pool and bar with stunning panoramic views of LA, an intimate rooftop garden bar, a stellar 24-hour restaurant, and the full-service Ping-Pong club, the Paddle Room. There is also a quarry's worth of marble on the façade and covering the lobby, which is, well, very impressive.