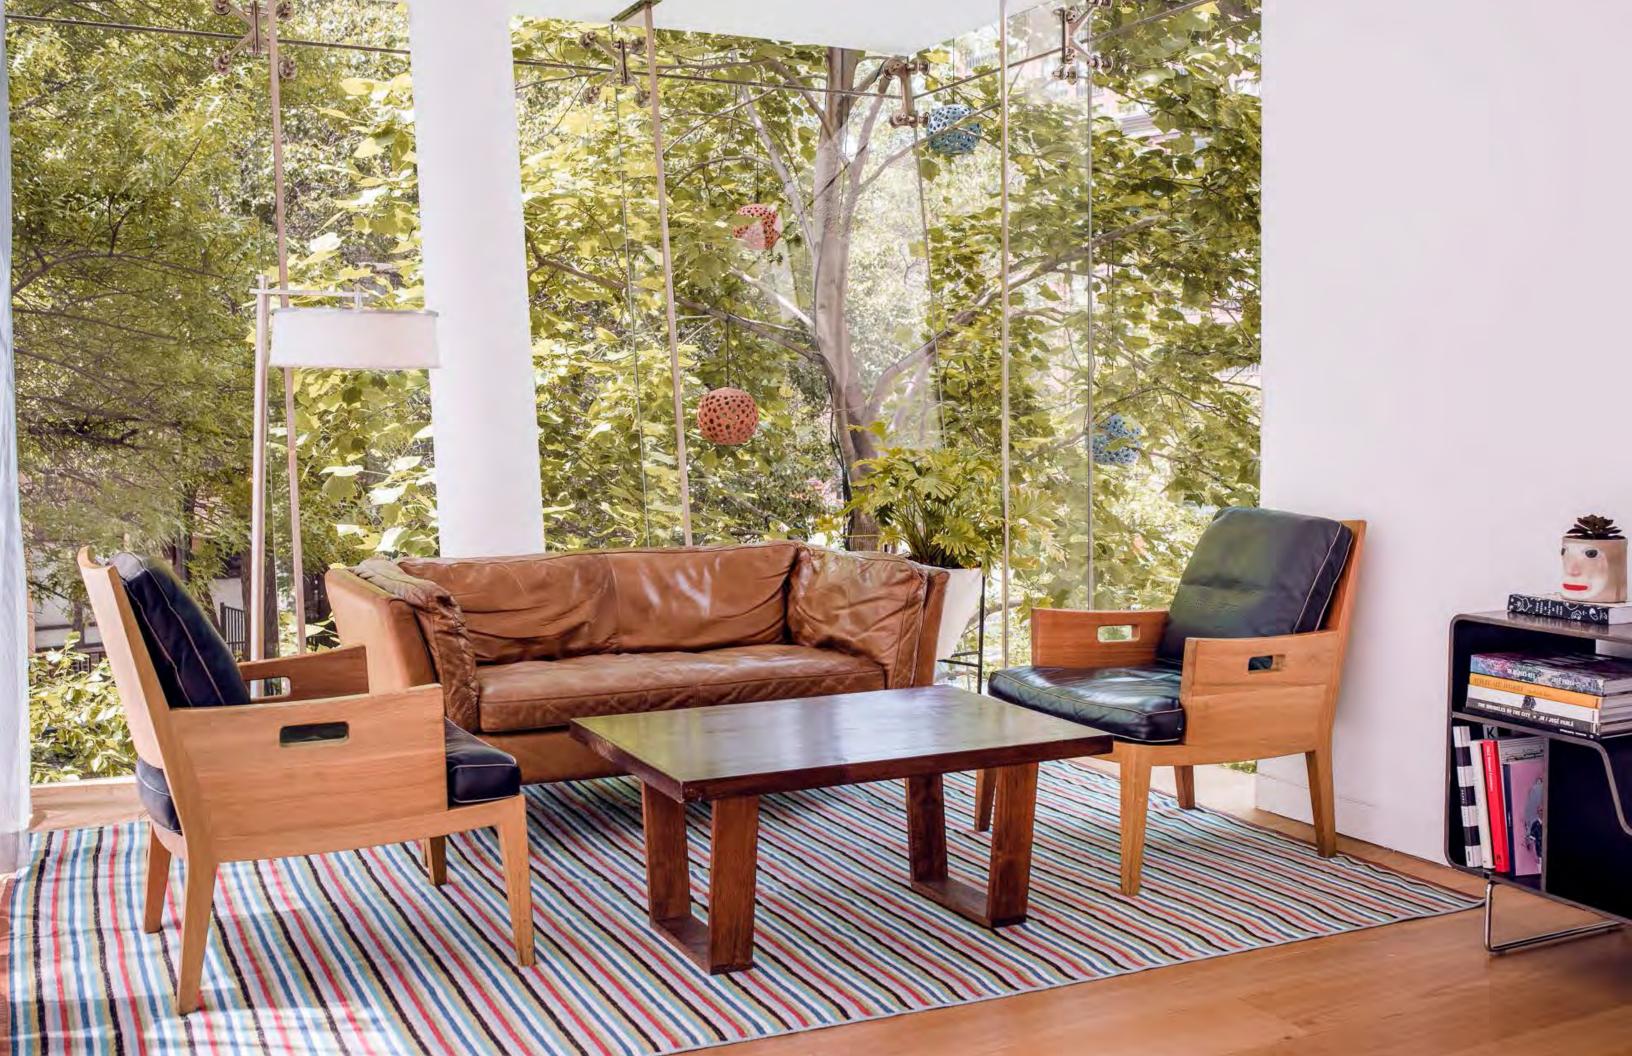

# The Standard, Downtown LA

#### DOWN TO **BUSINESS**

Originally constructed as the headquarters of Superior Oil, The Standard, Downtown LA is Mid-Century California architecture par excellence. Smack-dab in the center of booming Downtown Los Angeles, the 207-room hotel features massive guest rooms, a rooftop pool and bar with stunning panoramic views of LA, an intimate rooftop garden bar, a stellar 24-hour restaurant, and the full-service Ping-Pong club, the Paddle Room. There is also a quarry's worth of marble on the façade and covering the lobby, which is, well, very impressive.