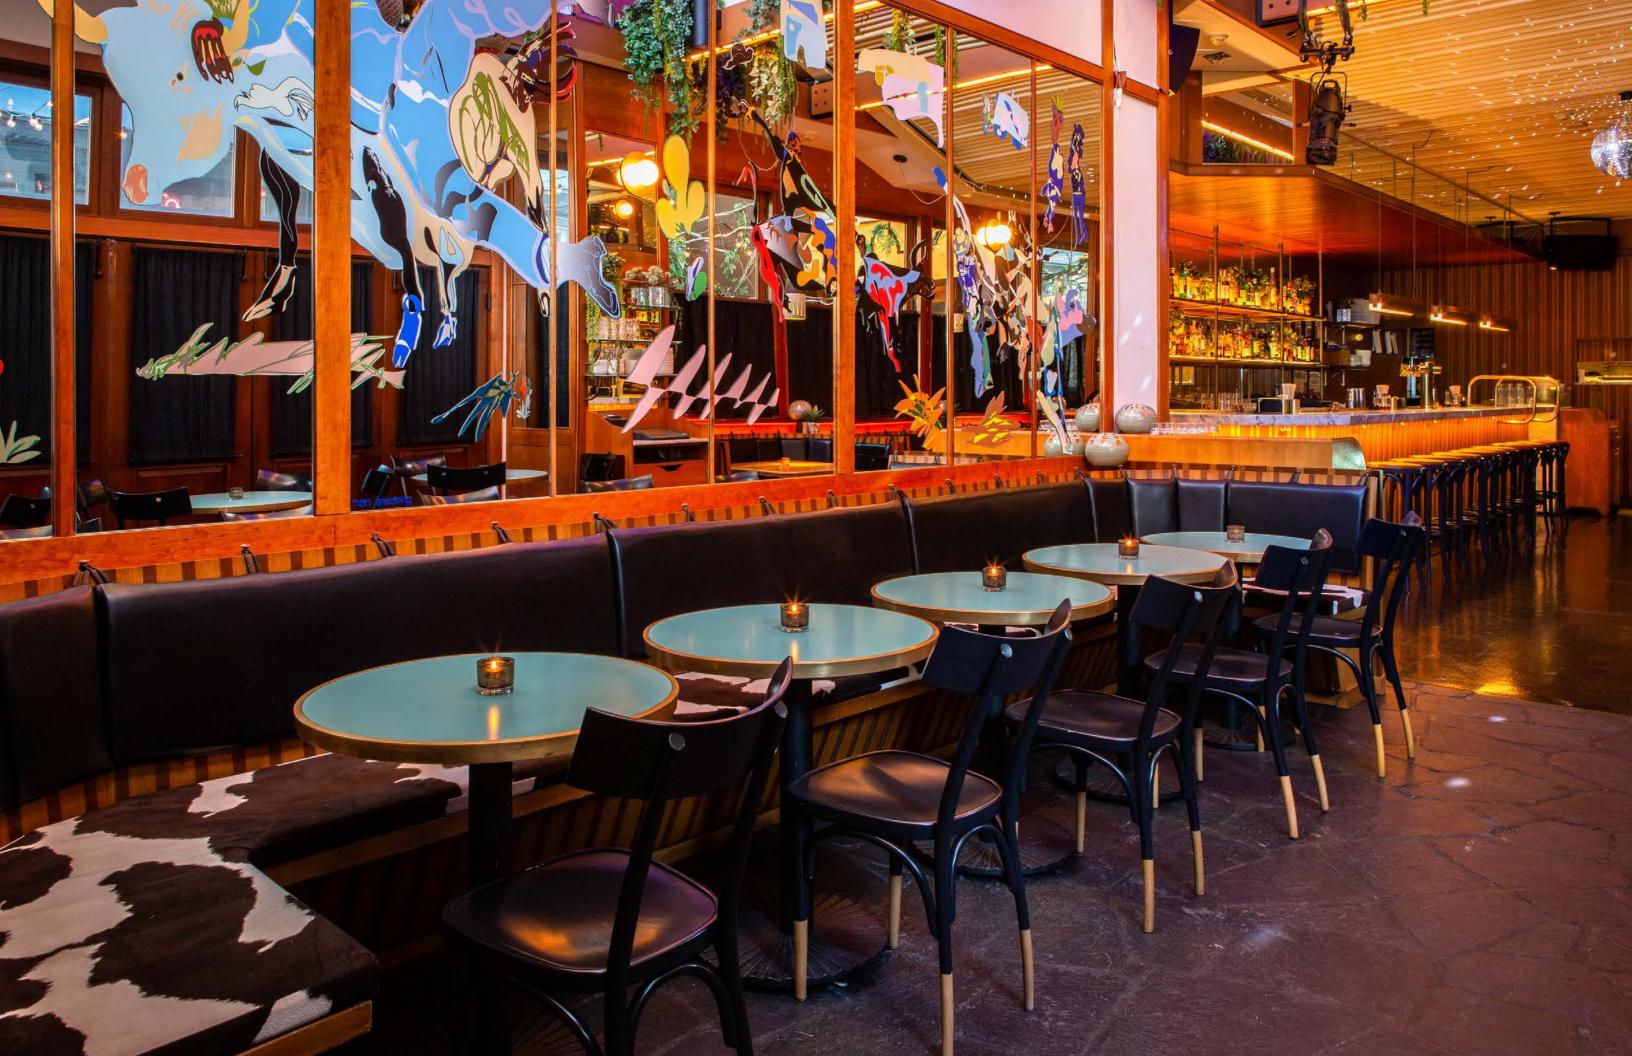

ain line that has become downtown's favorite public park, The Standard, High Line is located in New York City's Meatpacking District. Every one of the 338 rooms features a full wall of floor-to-ceiling windows with sweeping views of Manhattan and/or the mighty Hudson River. The hotel's inviting and scintillating public spaces include a bustling German beer garden at ground level, the rooftop discothèque Le Bain, the legendary Top of The Standard, and an outdoor public plaza with rotating art installations and a winter ice rink. A neighborhood staple, the award-winning Standard Grill melds a brasserie atmosphere with new American cuisine. 848 Washington St, New York, NY 10014 • Est. 2008 • Rooms: 338





























#### New York

## The Standard, East Village































### Los Angeles

# The Standard, Downtown LA

## Downtown

#### DOWN TO **BUSINESS**

Originally constructed as the headquarters of Superior Oil, The Standard, Downtown LA is Mid-Century California architecture par excellence. Smack-dab in the center of booming Downtown Los Angeles, the 207-room hotel features massive guest rooms, a rooftop pool and bar with stunning panoramic views of LA, an intimate rooftop garden bar, a stellar 24-hour restaurant, and the full-service Ping-Pong club, the Paddle Room. There is also a quarry's worth of marble on the façade and covering the lobby, which is, well, very impressive.



















### Miami

# The Standard Spa, Miami Beach

### Manificant Basen

#### THE SPA HOTEL

Located on Belle Isle, steps away from the action on South B