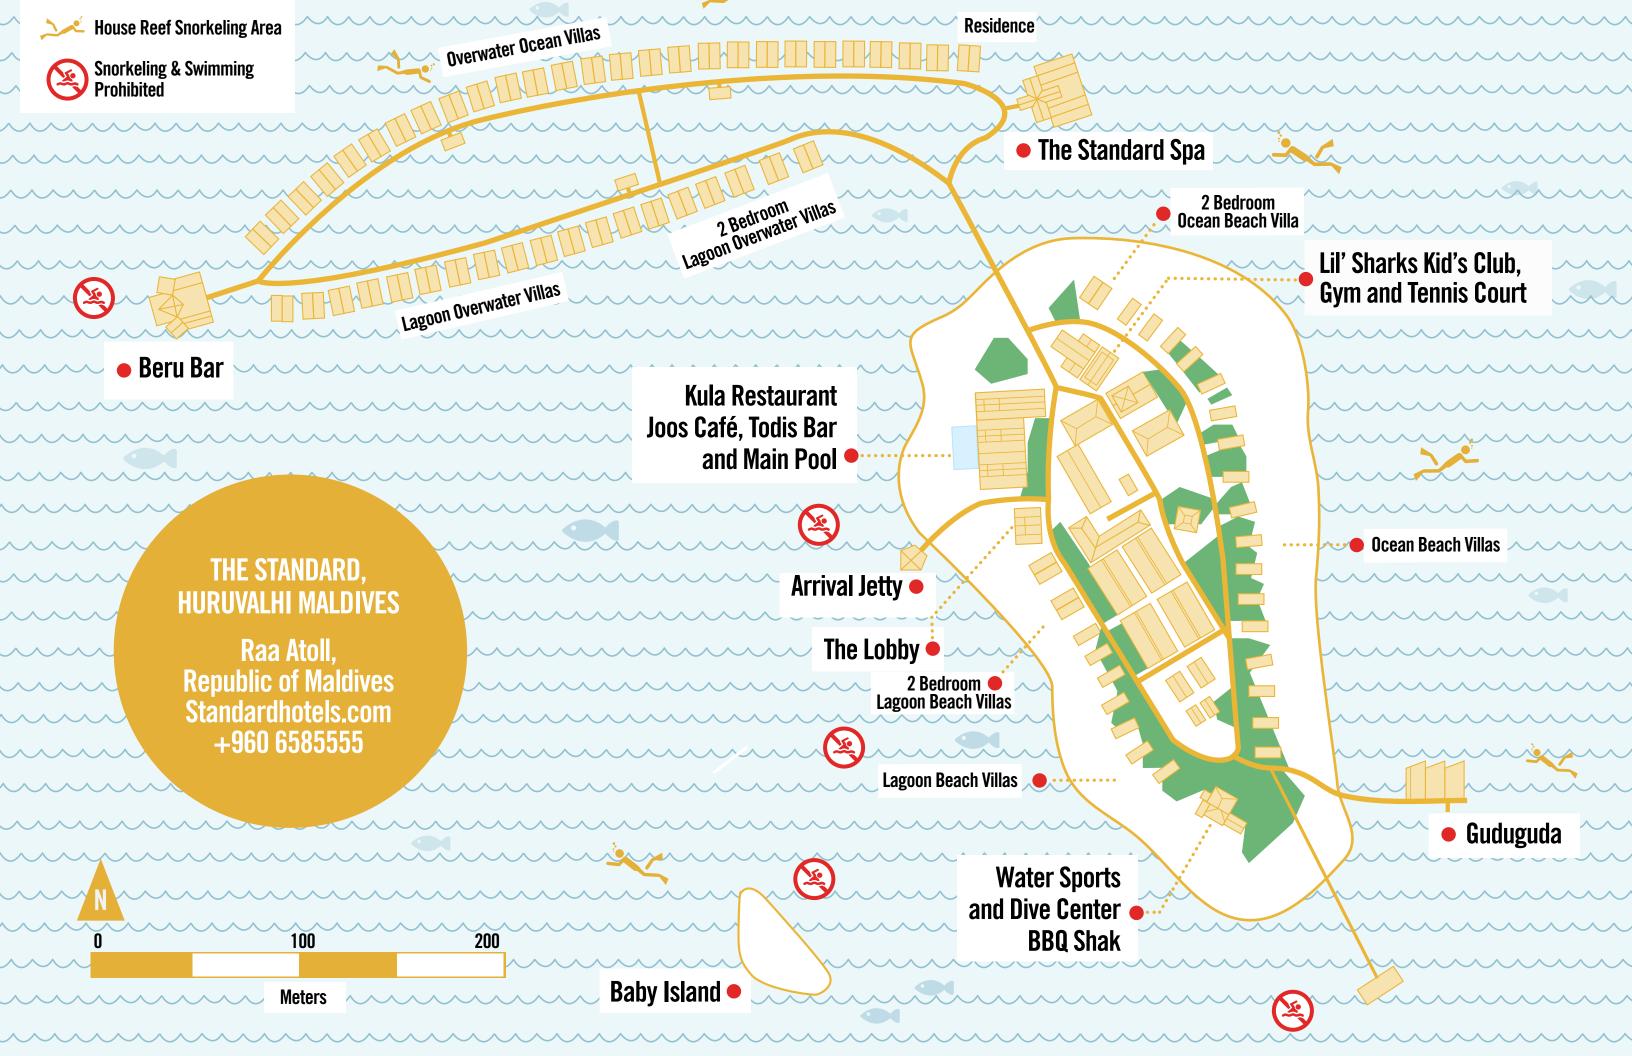

ach is less a "hotel," and more a spa with guest rooms. Set amidst peaceful tropical gardens, the breezy, soothing rooms feature private terraces, many with outdoor soaking tubs, as well as an indoor and outdoor hydrotherapy playground, complimentary to hotel guests. The Spa encourages the communal rituals of ancient bathing traditions and serves as a hub for sessions by some of the world's top yogis and treatments by expert practitioners. The Lido Restaurant & Bayside Grill offers the perfect warm-weather, sun-kissed Mediterranean-inspired menu. There's also a juice café, fitness center, clothing boutique, nail salon, and Danish modern bar and lounge.





















### London

### The Standard, London







































## Maldives

## The Standard, Maldives













































## Bangkok

## The Standard, Bangkok Mahanakhon





























## Prachuap Khiri Khan, Thailand The Standard, Hua Hin

## Hua Hin

Hua Hin has been a beloved beach getaway for over a hundred years, dating back to the construction of the railroad connecting the bustling metropolis of Bangkok with this dreamy seaside town. By the mid-1920s, it became the chosen holiday retreat for Thai nobility drawn to the undiscovered pristine coastline. Over time, this sleepy fishing village has transformed into a popular coastal destination while maintaining its old world charm and natural beauty.

This beach town has been even further awakened with the arrival of The Standard, Hua Hin. A nod to the hotel's first waterfront resort in Miami. The hote