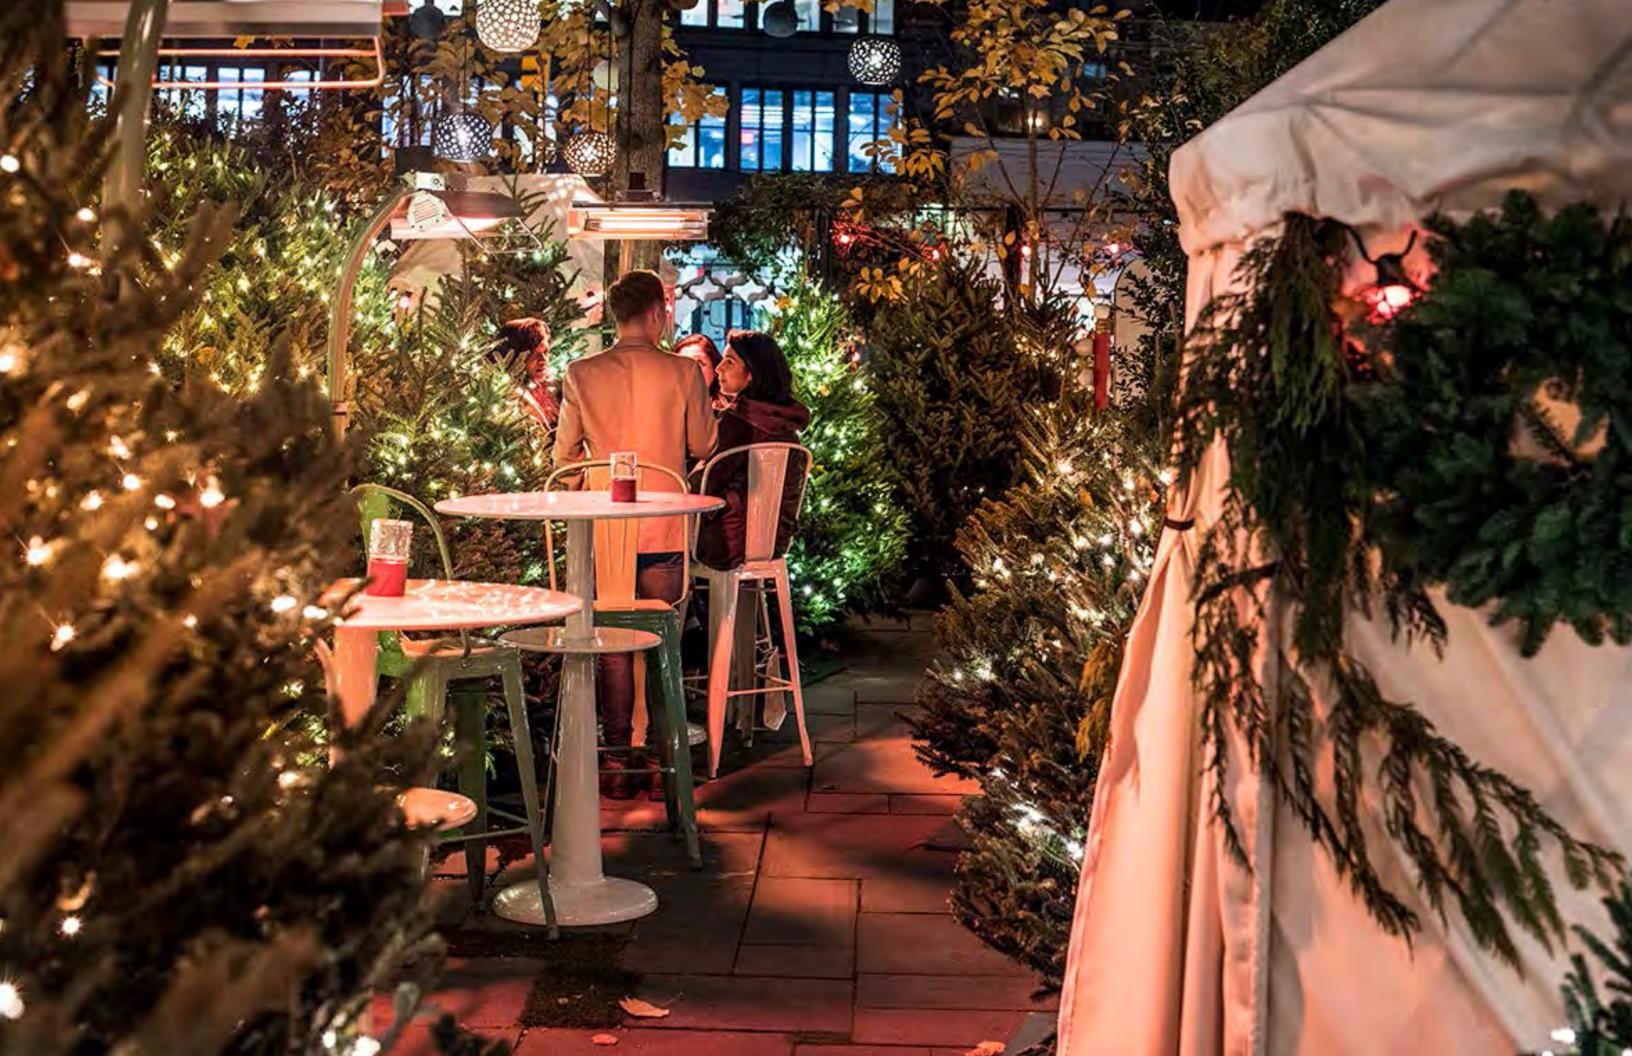

### ABOVE THE **HIGH LINE** Rising above a former elevated train line that has become downtown's favorite public park, The Standard, High Line is located in New York City's Meatpacking District. Every one of the 338 rooms features a full wall of floor-to-ceiling windows with sweeping views of Manhattan and/or the mighty Hudson River. The hotel's inviting and scintillating public spaces include a bustling German beer garden at ground level, the rooftop discothèque Le Bain, the legendary Top of The Standard, and an outdoor public plaza with rotating art installations and a winter ice rink. A neighborhood staple, the award-winning Standard Grill melds a brasserie atmosphere with new American cuisine. 848 Washington St, New York, NY 10014 • Est. 2008 • Rooms: 338