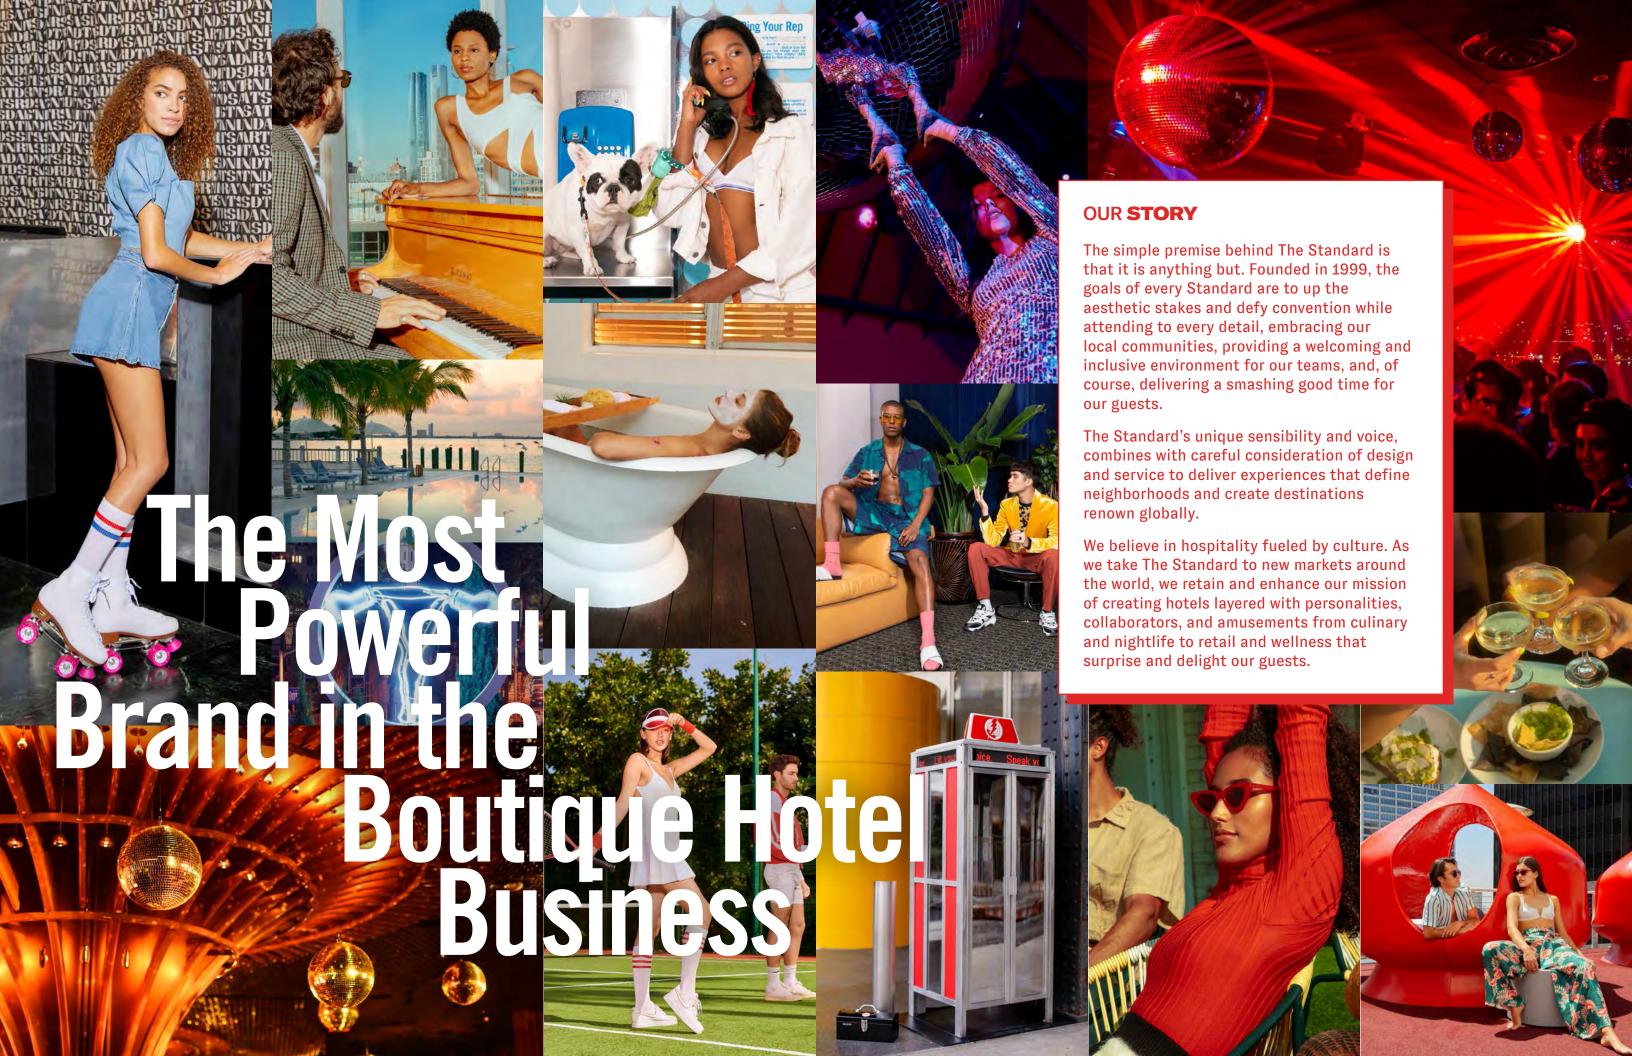

# The Standard Hotels

### **Table of Contents**

(Click to jump sections)

- **Our Story**
- 4 World Map
- **The Standard, High Line**
- The Standard, East Village
- The Standard, Downtown LA
- The Standard Spa, Miami Beach
- The Standard, London
- The Standard, Huruvalhi Maldives
- The Standard, Bangkok Mahanakhon
- 119 The Standard, Hua Hin





#### New York

## The Standard, High Line

### ABOVE THE **HIGH LINE** Rising above a former elevated train line that has become downtown's favorite public park, The Standard, High Line is located in New York City's Meatpacking District. Every one of the 338 rooms features a full wall of floor-to-ceiling windows with sweeping views of Manhattan and/or the mighty Hudson River. The hotel's inviting and scintillating public spaces include a bustling German beer garden at ground level, the rooftop discothèque Le Bain, the legendary Top of The Standard, and an outdoor public plaza with rotating art installations and a winter ice rink. A neighborhood staple, the award-winning Standard Grill melds a brasserie atmosphere with new American cuisine. 848 Washington St, New York, NY 10014 • Est. 2