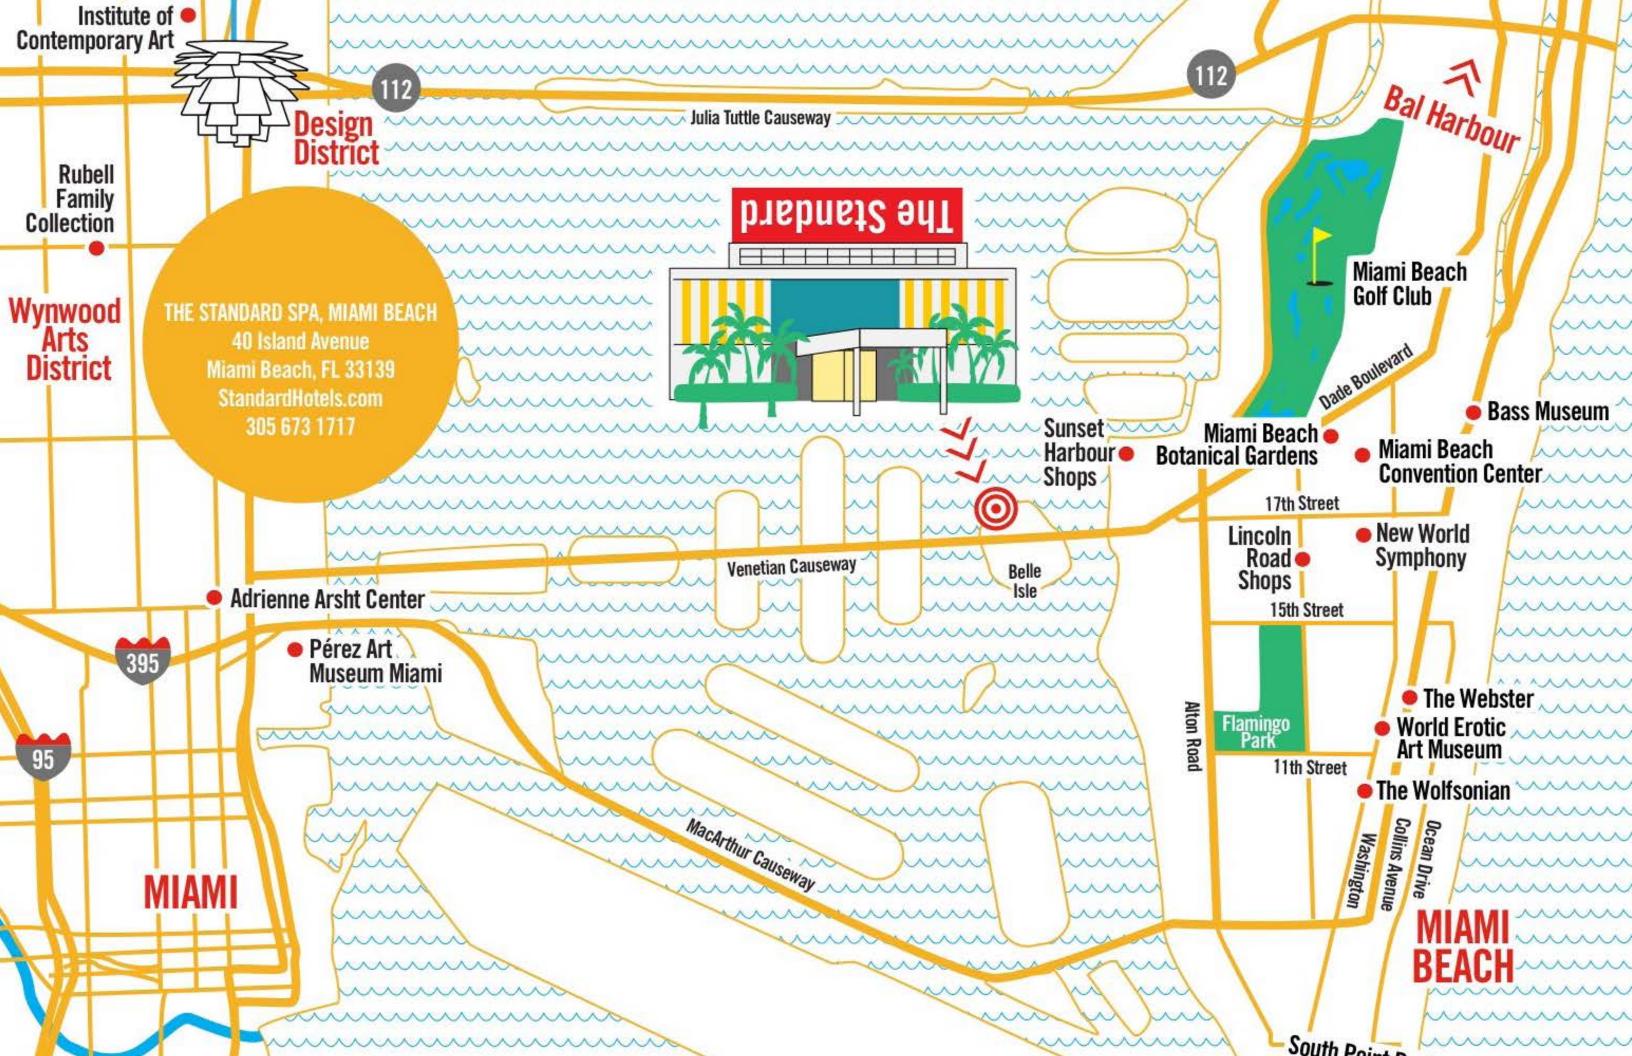

# The Standard Spa, Miami Beach

#### THE SPA HOTEL

Located on Belle Isle, steps away from the action on South Beach, The Standard Spa, Miami Beach is less a "hotel," and more a spa with guest rooms. Set amidst peaceful tropical gardens, the breezy, soothing rooms feature private terraces, many with outdoor soaking tubs, as well as an indoor and outdoor hydrotherapy playground, complimentary to hotel guests. The Spa encourages the communal rituals of ancient bathing traditions and serves as a hub for sessions by some of the world's top yogis and treatments by expert practitioners. The Lido Restaurant & Bayside Grill offers the perfect warm-weather, sun-kissed Mediterranean-inspired menu. There's also a juice café, fitness center, clothing boutique, nail salon, and Danish modern bar and lounge.