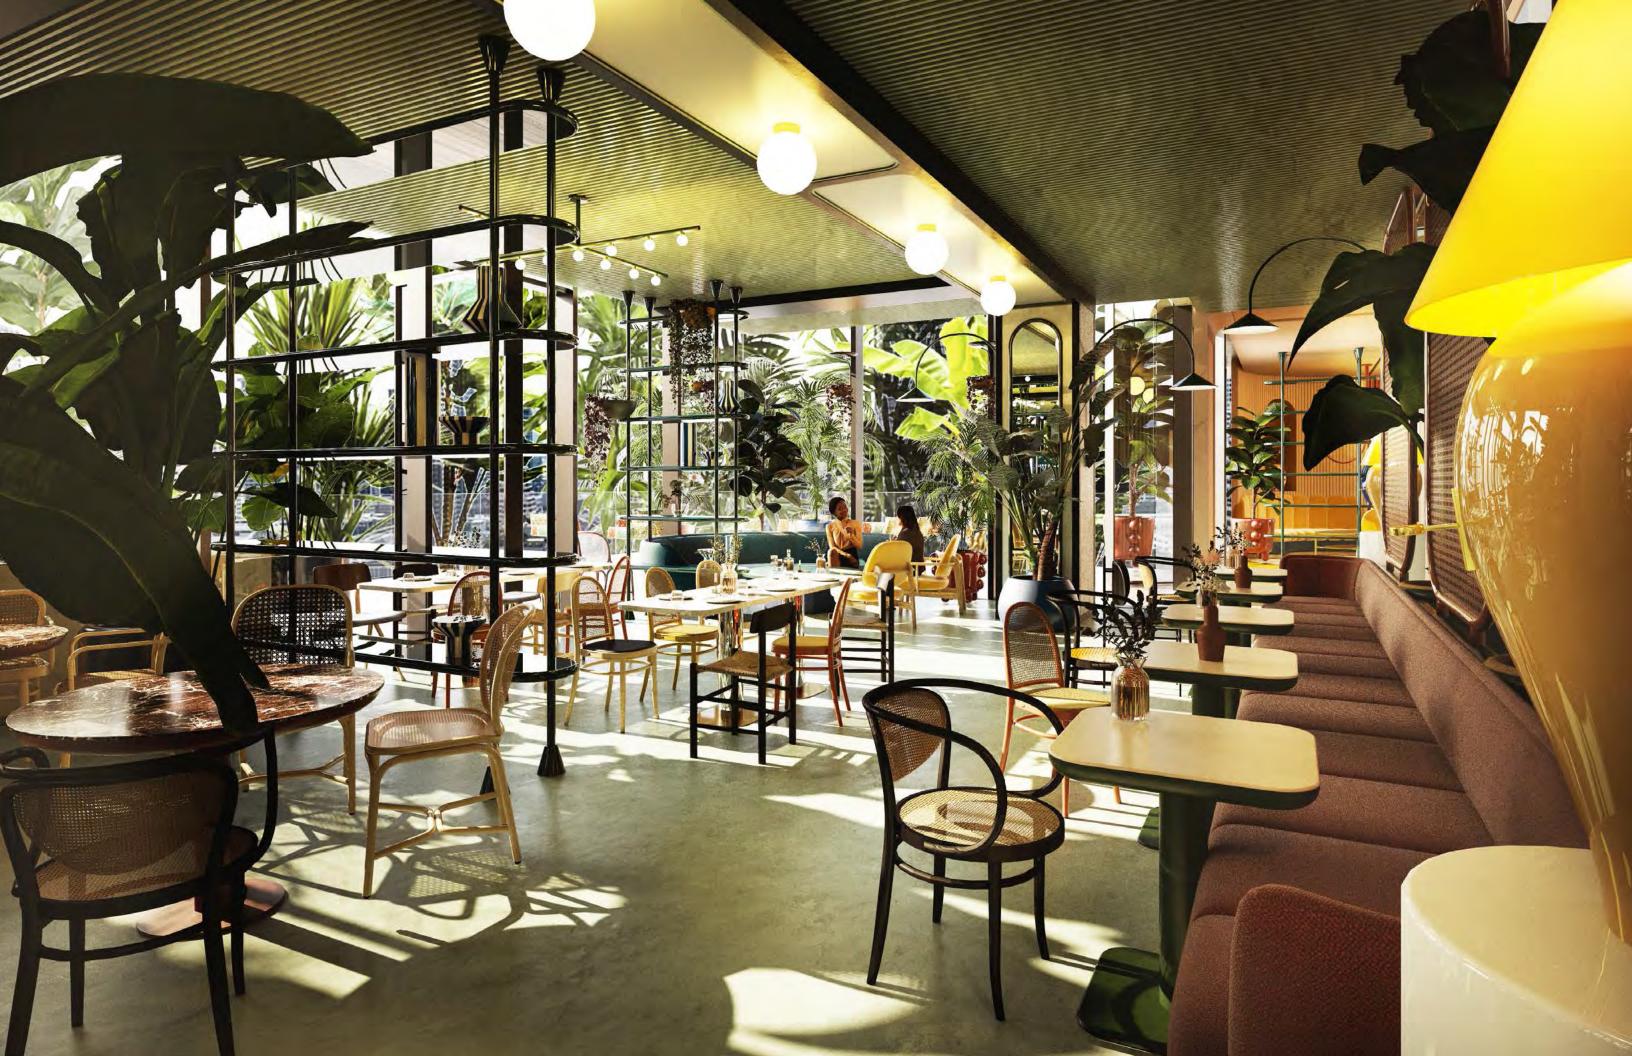

#### DOWN TO **BUSINESS**

Originally constructed as the headquarters of Superior Oil, The Standard, Downtown LA is Mid-Century California architecture par excellence. Smack-dab in the center of booming Downtown Los Angeles, the 207-room hotel features massive guest rooms, a rooftop pool and bar with stunning panoramic views of LA, an intimate rooftop garden bar, a stellar 24-hour restaurant, and the full-service Ping-Pong club, the Paddle Room. There is also a quarry's worth of marble on the façade and covering the lobby, which is, well, very impressive.