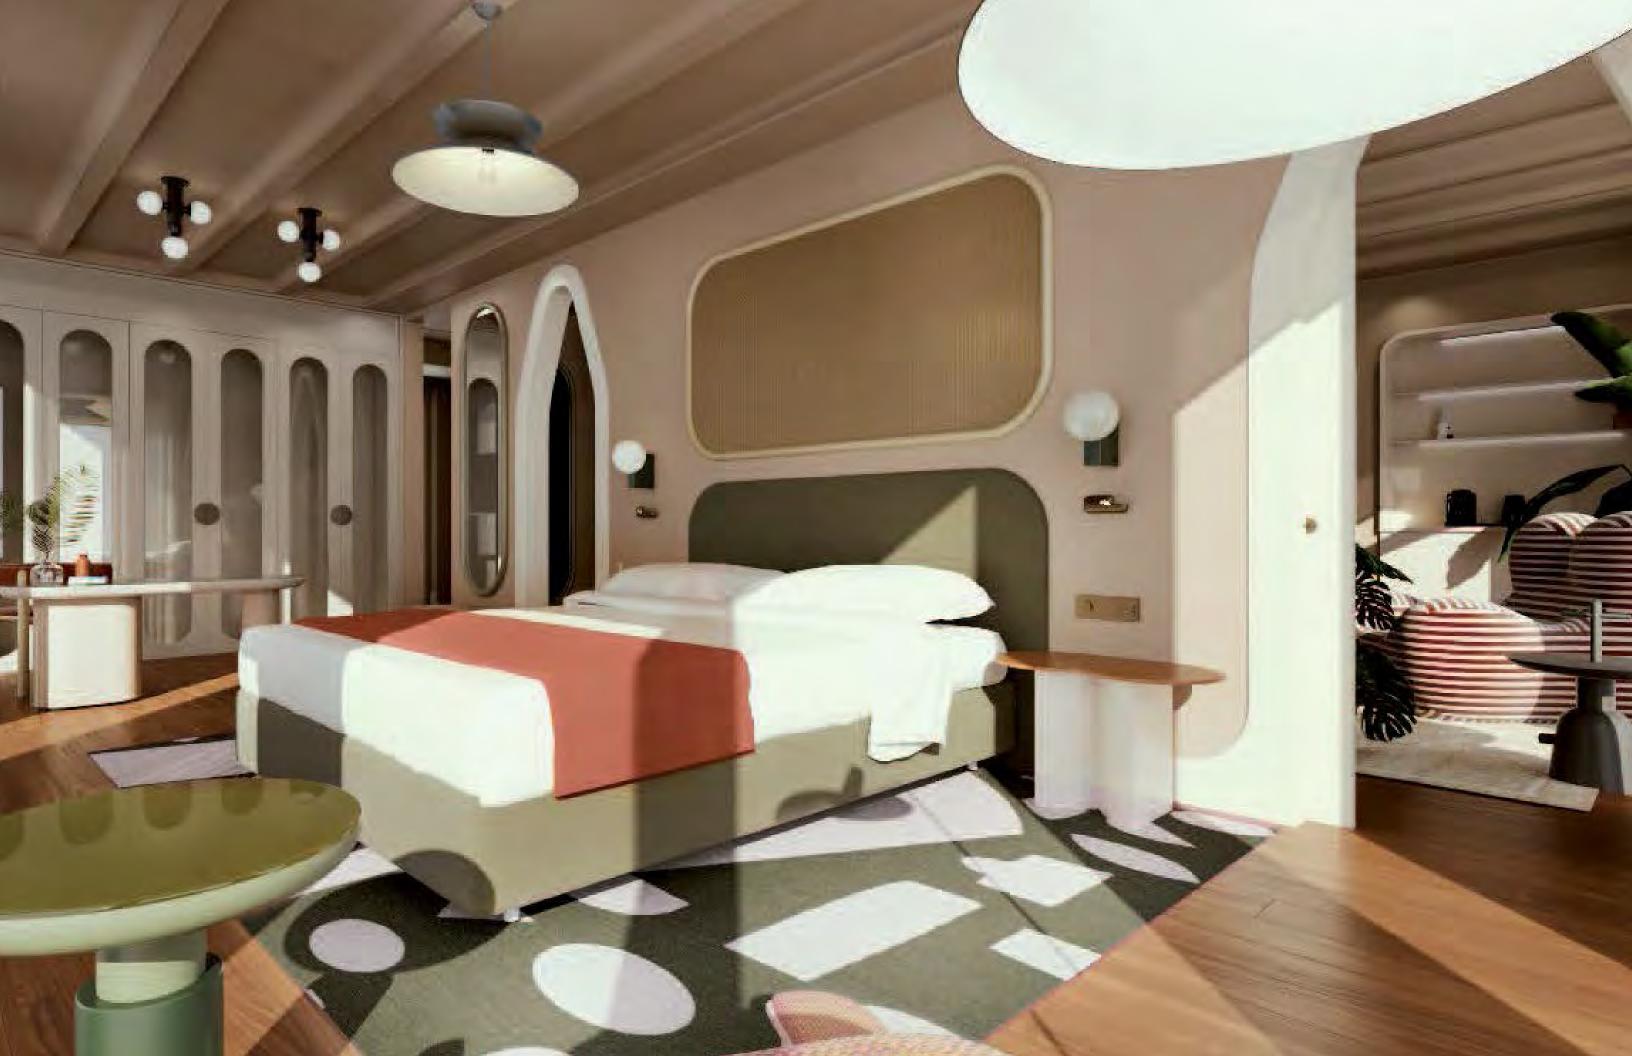

### Los Angeles

# The Standard, Downtown LA

#### DOWN TO **BUSINESS**

Originally constructed as the headquarters of Superior Oil, The Standard, Downtown LA is Mid-Century California architecture par excellence. Smack-dab in the center of booming Downtown Los Angeles, the 207-room hotel features massive guest rooms, a rooftop pool and bar with stunning panoramic views of LA, an intimate rooftop garden bar, a stellar 24-hour restaurant, and the full-service Ping-Pong club, the Paddle Room. There is also a quarry's worth of marble on the façade and covering the lobby, which is, well, very impressive.