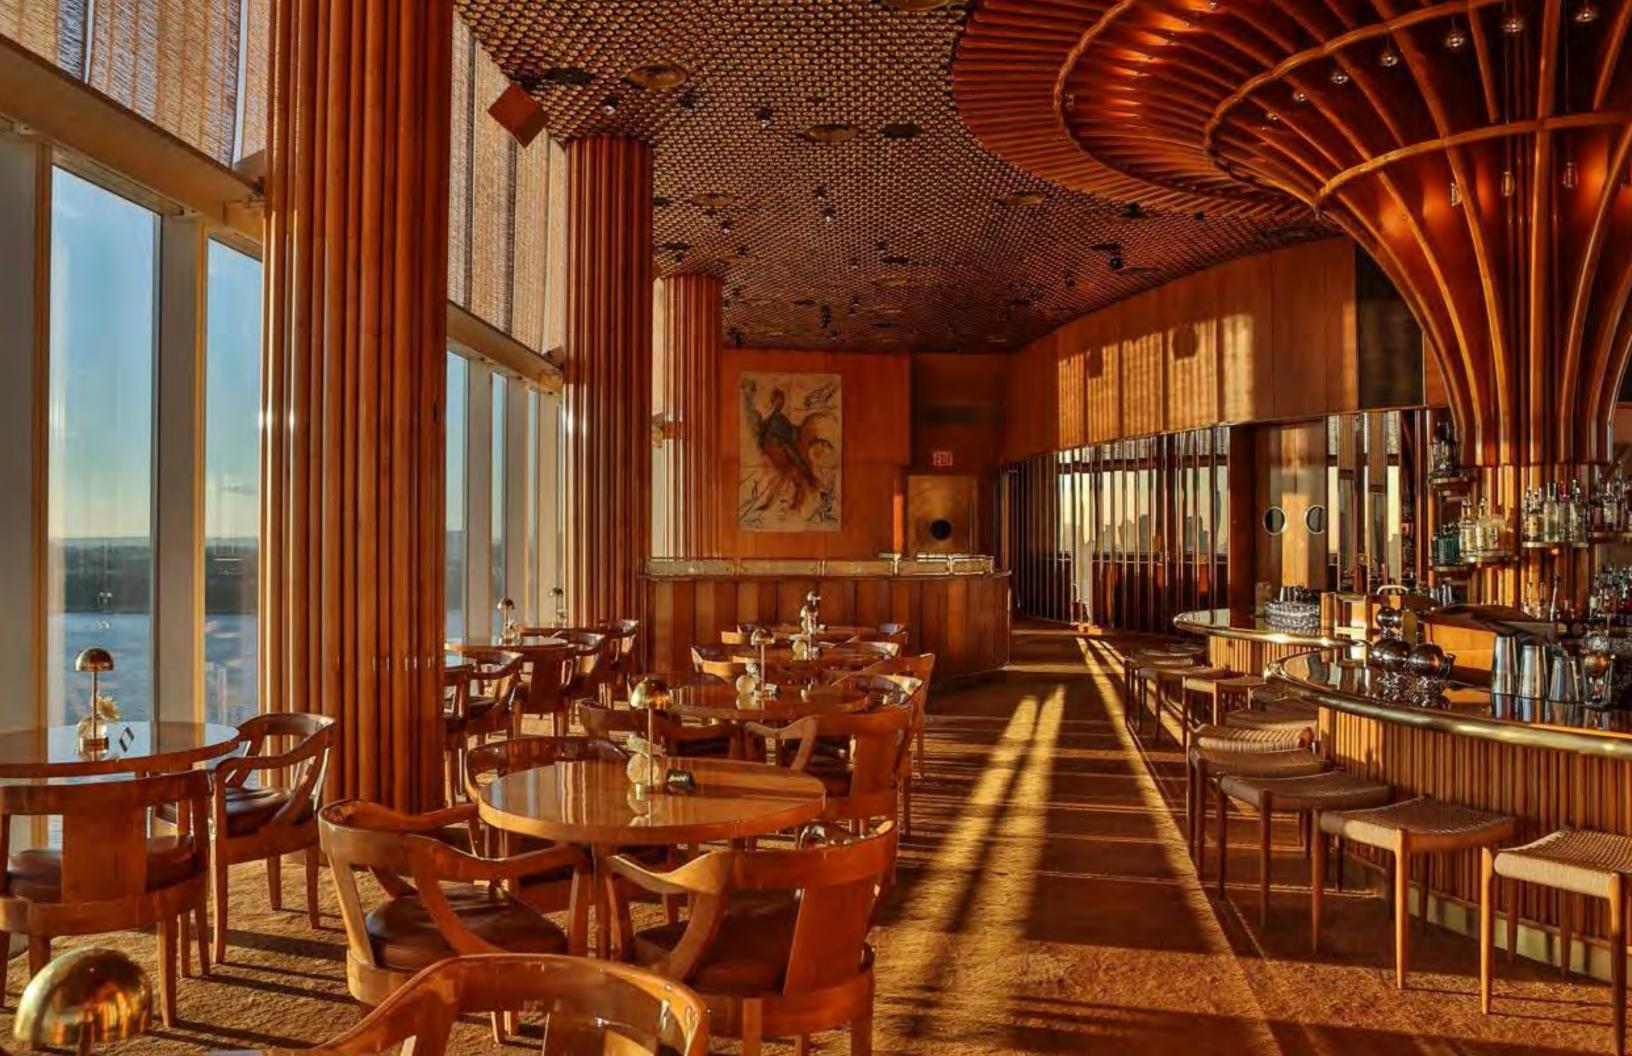

### ABOVE THE **HIGH LINE** Rising above a former elevated train line that has become downtown's favorite public park, The Standard, High Line is located in New York City's Meatpacking District. Every one of the 338 rooms features a full wall of floor-to-ceiling windows with sweeping views of Manhattan and/or the mighty Hudson River. The hotel's inviting and scintillating public spaces include a bustling German beer garden at ground level, the rooftop discothèque Le Bain, the legendary Top of The Standard, and an outdoor public plaza with rotating art installations and a winter ice rink. A neighborhood staple, the award-winning Standard Grill melds a brasserie atmosphere with new American cuisine. 848 Washington St, New York, NY 10014 • Est. 2008 • Rooms: 338