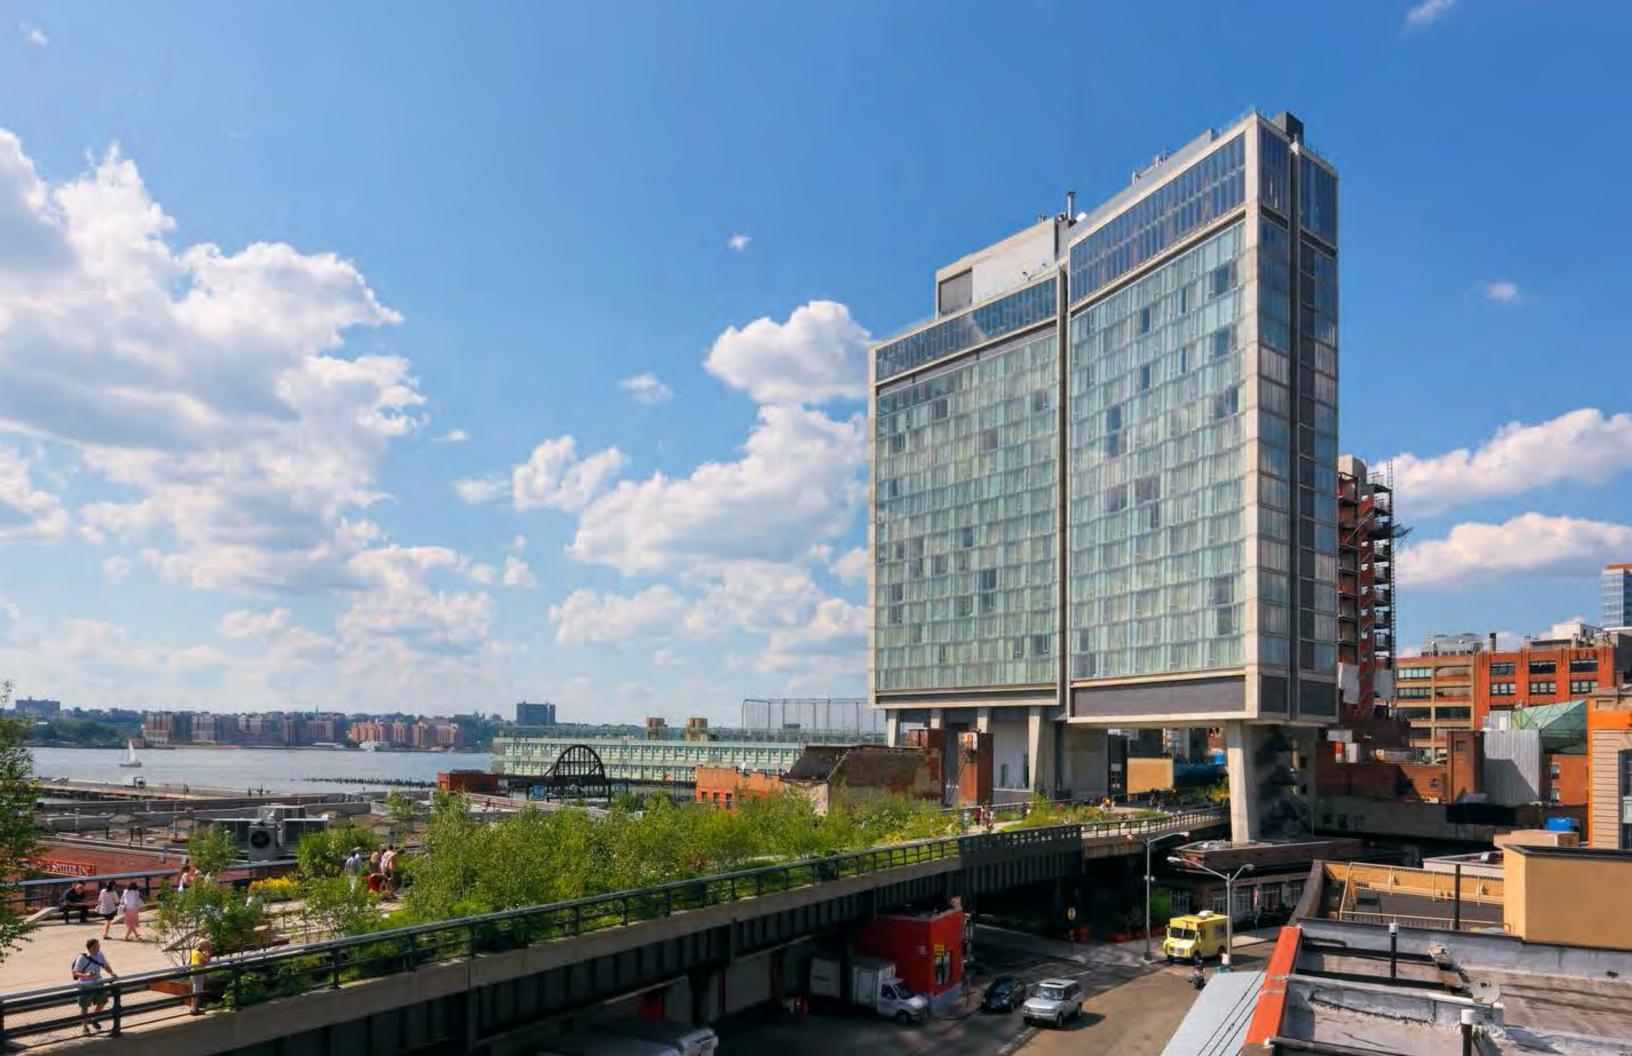

### ABOVE THE **HIGH LINE** Rising above a former elevated train line that has become downtown's favorite public park, The Standard, High Line is located in New York City's Meatpacking District. Every one of the 338 rooms features a full wall of floor-to-ceiling windows with sweeping views of Manhattan and/or the mighty Hudson River. The hotel's inviting and scintillating public spaces include a bustling German beer garden at ground level, the rooftop discothèque Le Bain, the legendary Top of The Standard, and an outdoor public plaza with rotating art installations and a winter ice rink. A neighborhood staple, the award-winning Standard Grill melds a brasserie atmosphere with new American cuisine. 848 Washington St, New York, NY 10014 • Est. 2008 • Rooms: 338