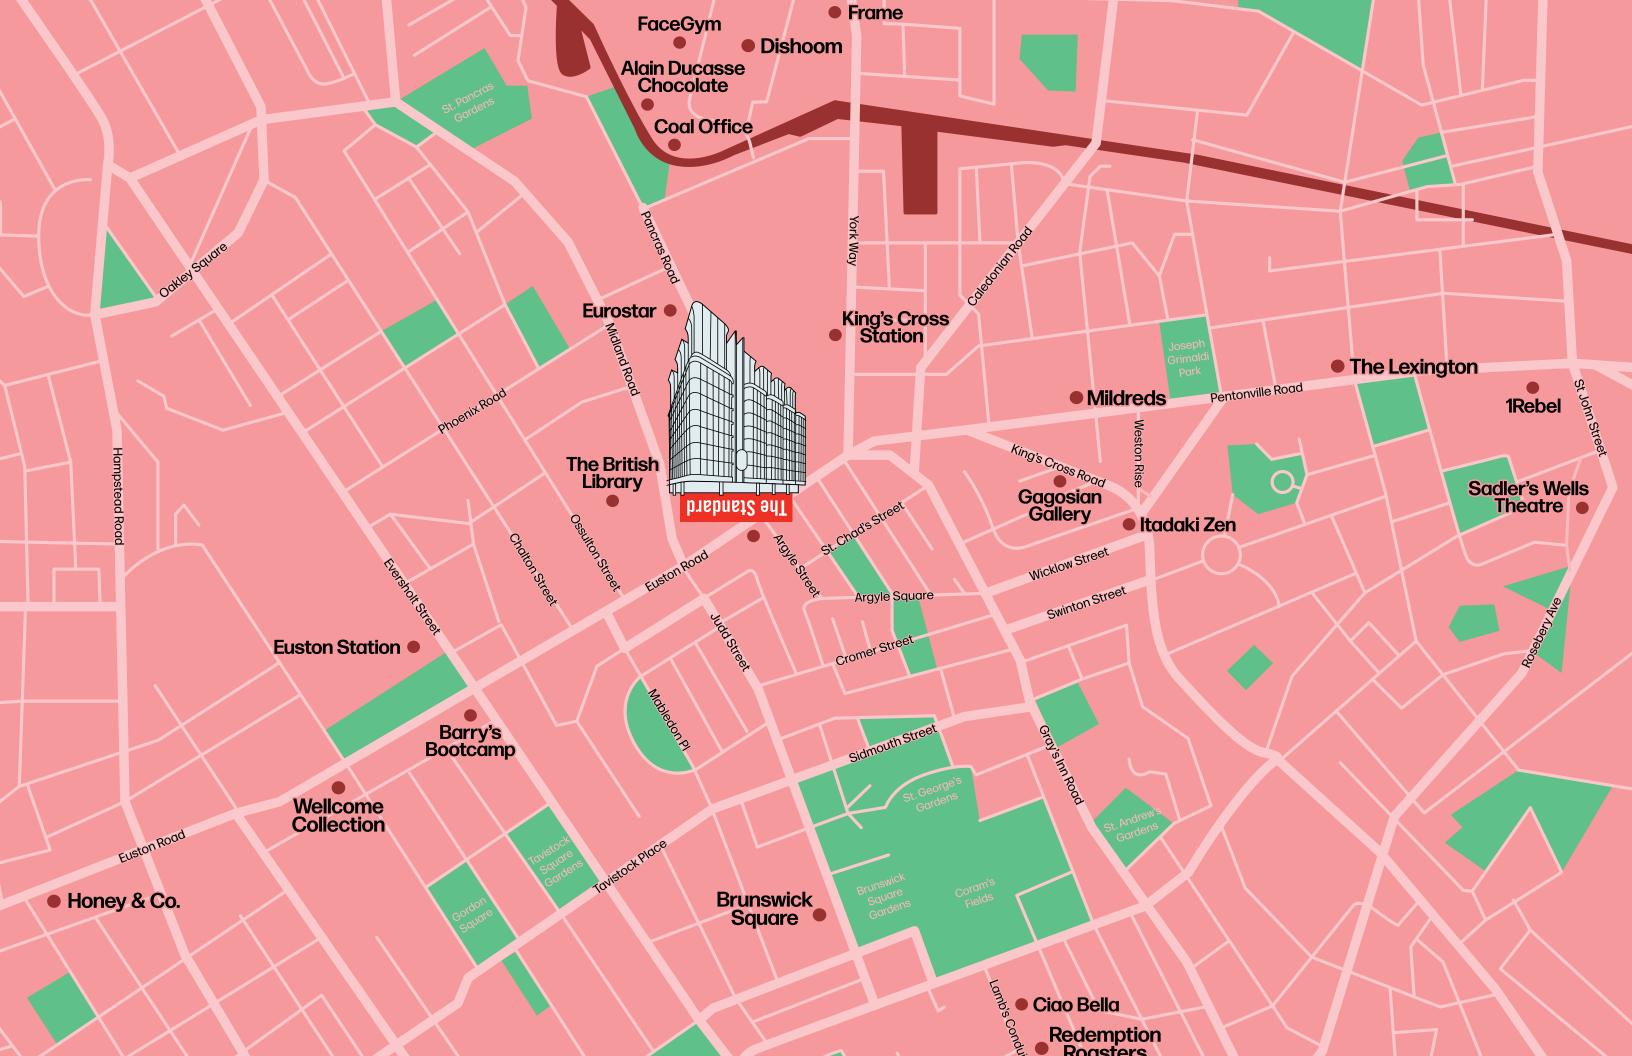

le Isle, steps away from the action on South Beach, The Standard Spa, Miami Beach is less a "hotel," and more a spa with guest rooms. Set amidst peaceful tropical gardens, the breezy, soothing rooms feature private terraces, many with outdoor soaking tubs, as well as an indoor and outdoor hydrotherapy playground, complimentary to hotel guests. The Spa encourages the communal rituals of ancient bathing traditions and serves as a hub for sessions by some of the world's top yogis and treatments by expert practitioners. The Lido Restaurant & Bayside Grill offers the perfect warm-weather, sun-kissed Mediterranean-inspired menu. There's also a juice café, fitness center, clothing boutique, nail salon, and Danish modern bar and lounge.





















### London

### The Standard, London







































## Maldives

## The Standard, Maldives













































## Bangkok

## The Standard, Bangkok Mahanakhon





























## Prachuap Khiri Khan, Thailand The Standard, Hua Hin

## Hua Hin

Hua Hin has been a beloved beach getaway for over a hundred years, dating back to the construction of the railroad connecting the bustling metropolis of Bangkok with this dreamy seaside town. By the mid-1920s, it became the chosen holiday retreat for Thai nobility drawn to the undiscovered pristine coastline. Over time, this sleepy fishing village has transformed into a popular coastal destination while maintaining its old world charm and natural beauty.

This beach town has been even further awakened with the arrival of The Stan