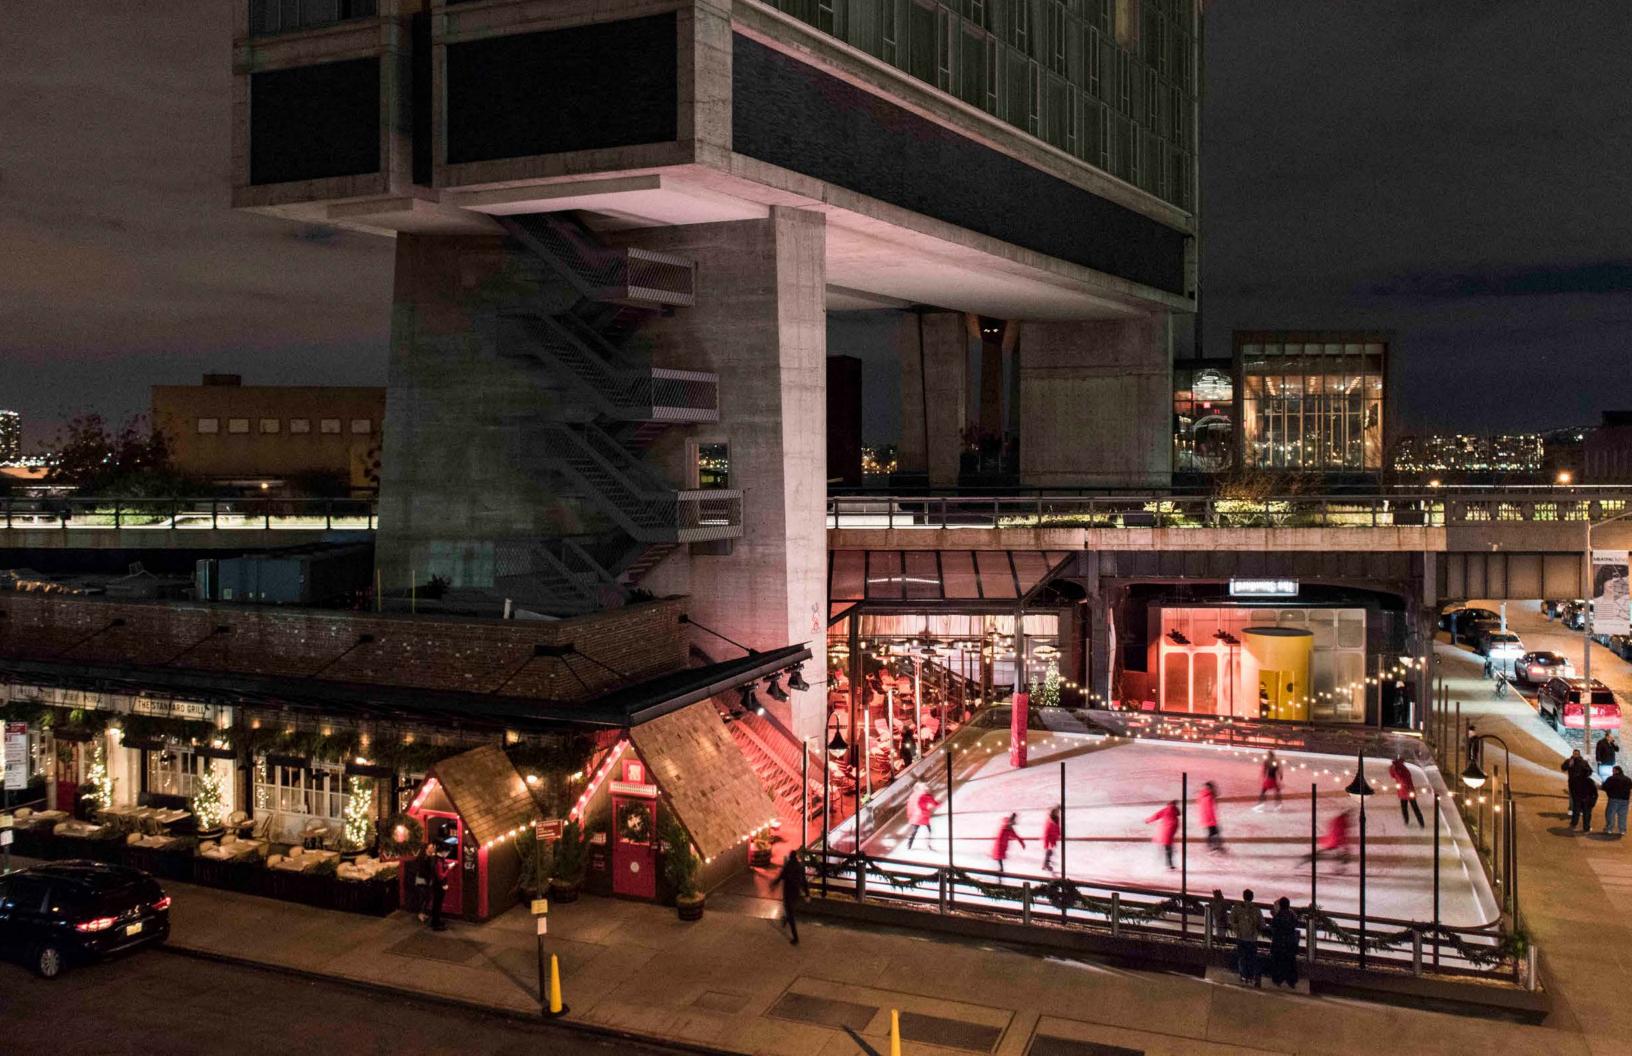

### ABOVE THE **HIGH LINE** Rising above a former elevated train line that has become downtown's favorite public park, The Standard, High Line is located in New York City's Meatpacking District. Every one of the 338 rooms features a full wall of floor-to-ceiling windows with sweeping views of Manhattan and/or the mighty Hudson River. The hotel's inviting and scintillating public spaces include a bustling German beer garden at ground level, the rooftop discothèque Le Bain, the legendary Top of The Standard, and an outdoor public plaza with rotating art installations and a winter ice rink. A neighborhood staple, the award-winning Standard Grill melds a brasserie atmosphere with new American cuisine. 848 Washington St, New York, NY 10014 • Est. 2008 • Rooms: 338