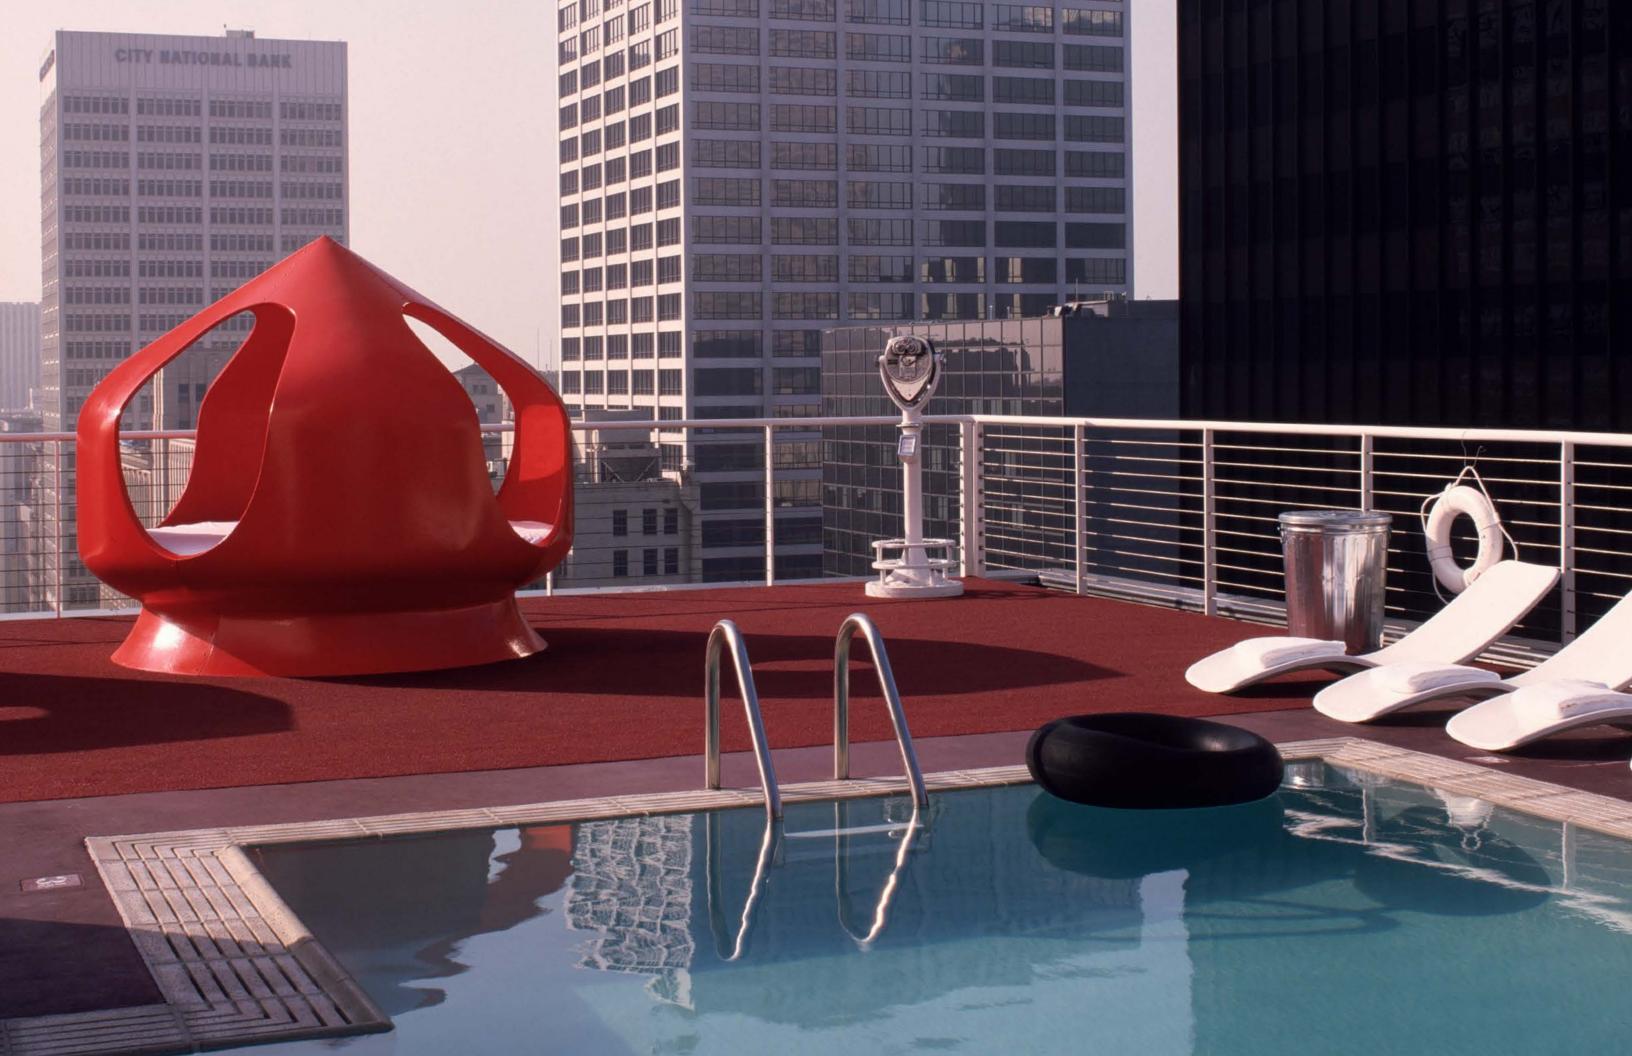

# The Standard, Downtown LA

#### DOWN TO **BUSINESS**

Originally constructed as the headquarters of Superior Oil, The Standard, Downtown LA is Mid-Century California architecture par excellence. Smack-dab in the center of booming Downtown Los Angeles, the 207-room hotel features massive guest rooms, a rooftop pool and bar with stunning panoramic views of LA, an intimate rooftop garden bar, a stellar 24-hour restaurant, and the full-service Ping-Pong club, the Paddle Room. There is also a quarry's worth of marble on the façade and covering the lobby, which is, well, very impressive.