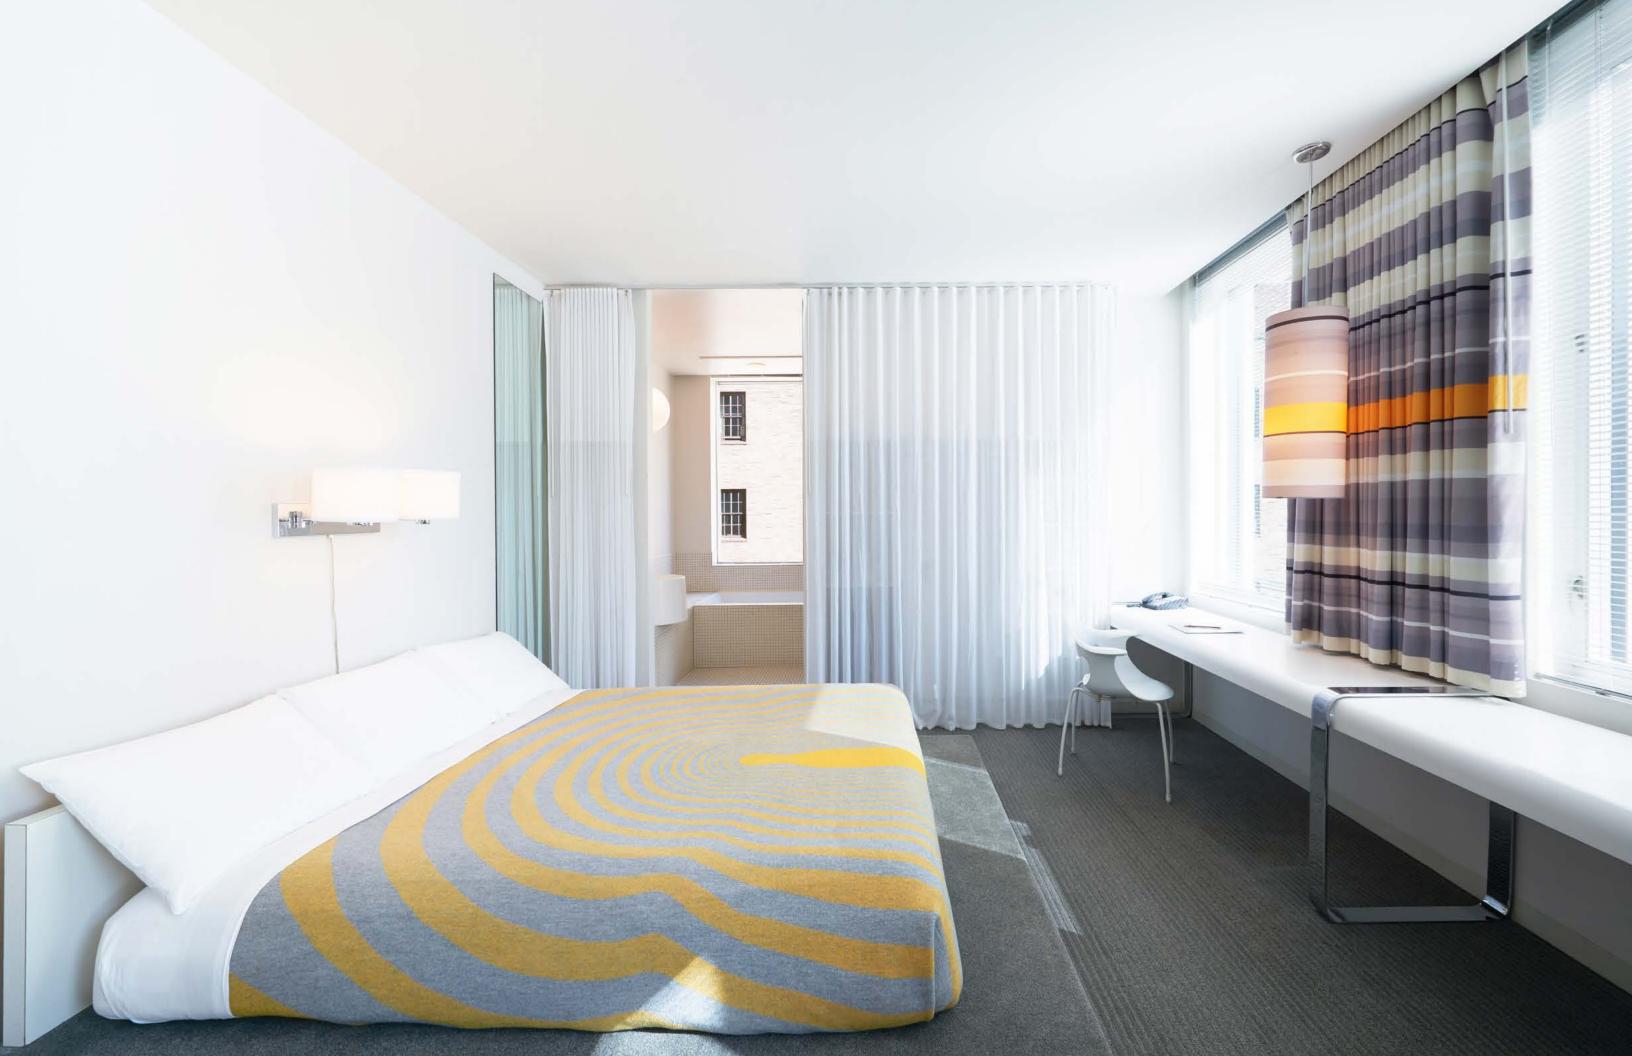

# The Standard, Downtown LA

#### DOWN TO **BUSINESS**

Originally constructed as the headquarters of Superior Oil, The Standard, Downtown LA is Mid-Century California architecture par excellence. Smack-dab in the center of booming Downtown Los Angeles, the 207-room hotel features massive guest rooms, a rooftop pool and bar with stunning panoramic views of LA, an intimate rooftop garden bar, a stellar 24-hour restaurant, and the full-service Ping-Pong club, the Paddle Room. There is also a quarry's worth of marble on the façade and covering the lobby, which is, well, very impressive.