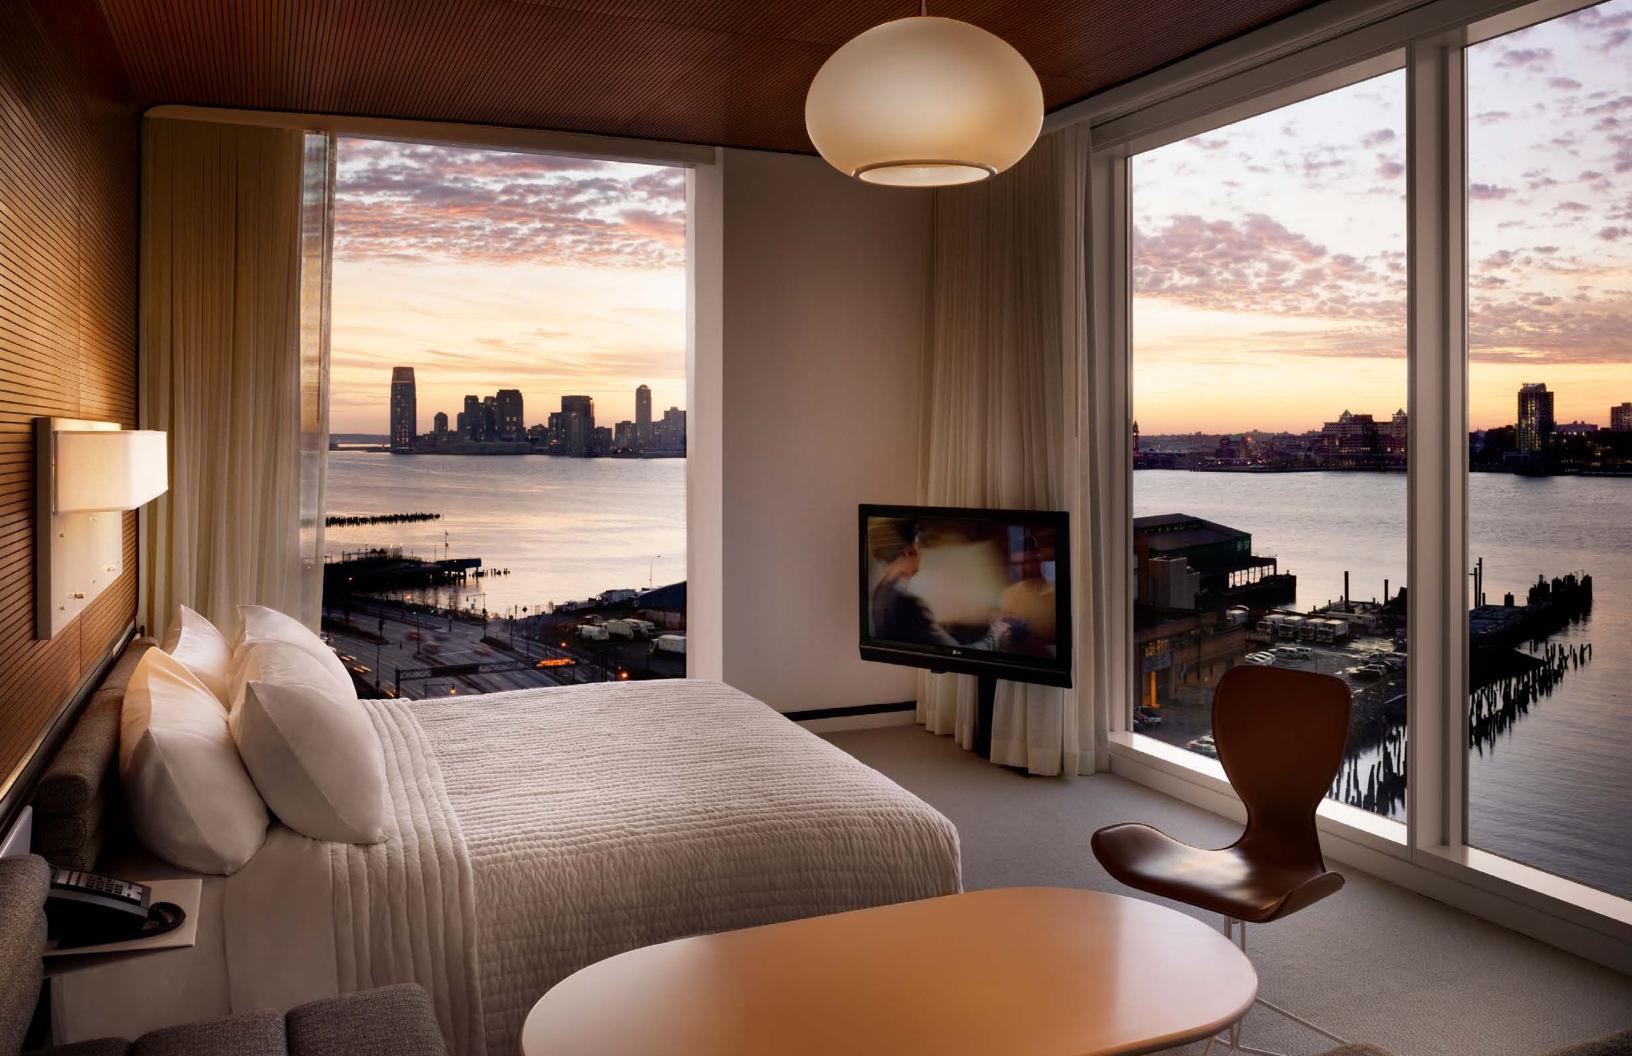

## The Standard, High Line

### ABOVE THE **HIGH LINE** Rising above a former elevated train line that has become downtown's favorite public park, The Standard, High Line is located in New York City's Meatpacking District. Every one of the 338 rooms features a full wall of floor-to-ceiling windows with sweeping views of Manhattan and/or the mighty Hudson River. The hotel's inviting and scintillating public spaces include a bustling German beer garden at ground level, the rooftop discothèque Le Bain, the legendary Top of The Standard, and an outdoor public plaza with rotating art installations and a winter ice rink. A neighborhood staple, the award-winning Standard Grill melds a brasserie atmosphere with new American cuisine. 848 Washington St, New York, NY 10014 • Est. 2008 • Rooms: 338