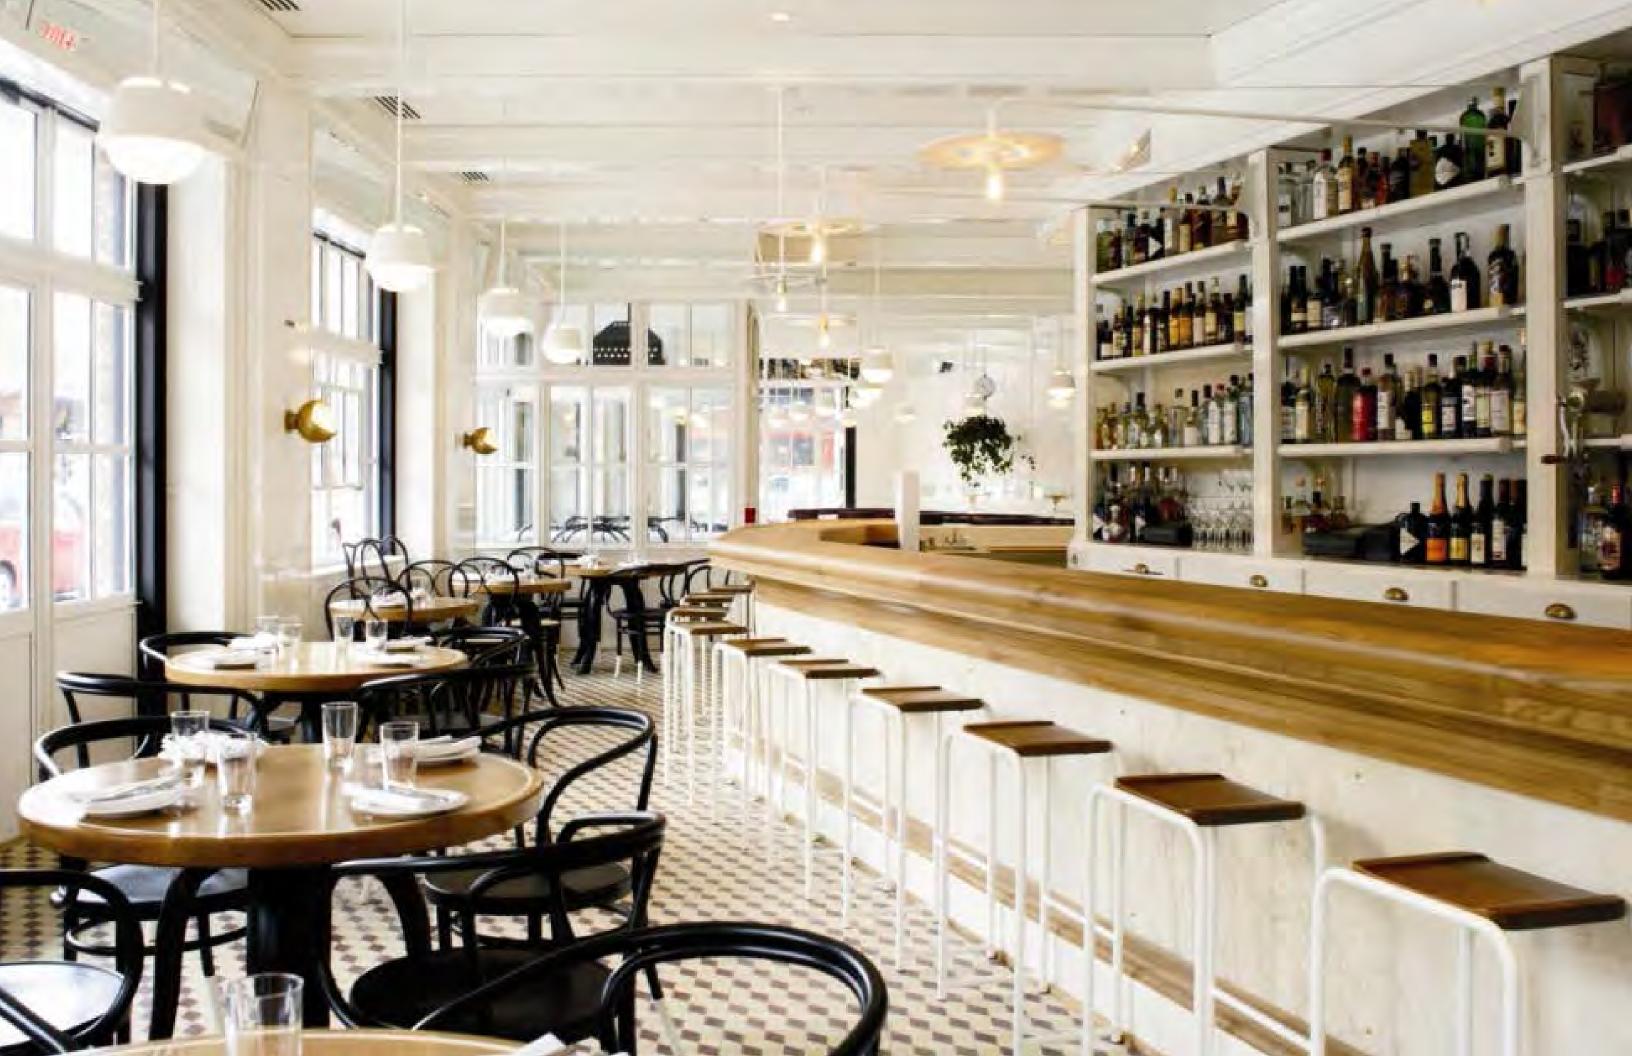

## The Standard, High Line

### ABOVE THE **HIGH LINE** Rising above a former elevated train line that has become downtown's favorite public park, The Standard, High Line is located in New York City's Meatpacking District. Every one of the 338 rooms features a full wall of floor-to-ceiling windows with sweeping views of Manhattan and/or the mighty Hudson River. The hotel's inviting and scintillating public spaces include a bustling German beer garden at ground level, the rooftop discothèque Le Bain, the legendary Top of The Standard, and an outdoor public plaza with rotating art installations and a winter ice rink. A neighborhood staple, the award-winning Standard Grill melds a brasserie atmosphere with new American cuisine. 848 Washington St, New York, NY 10014 • Est. 2008 • Rooms: 338