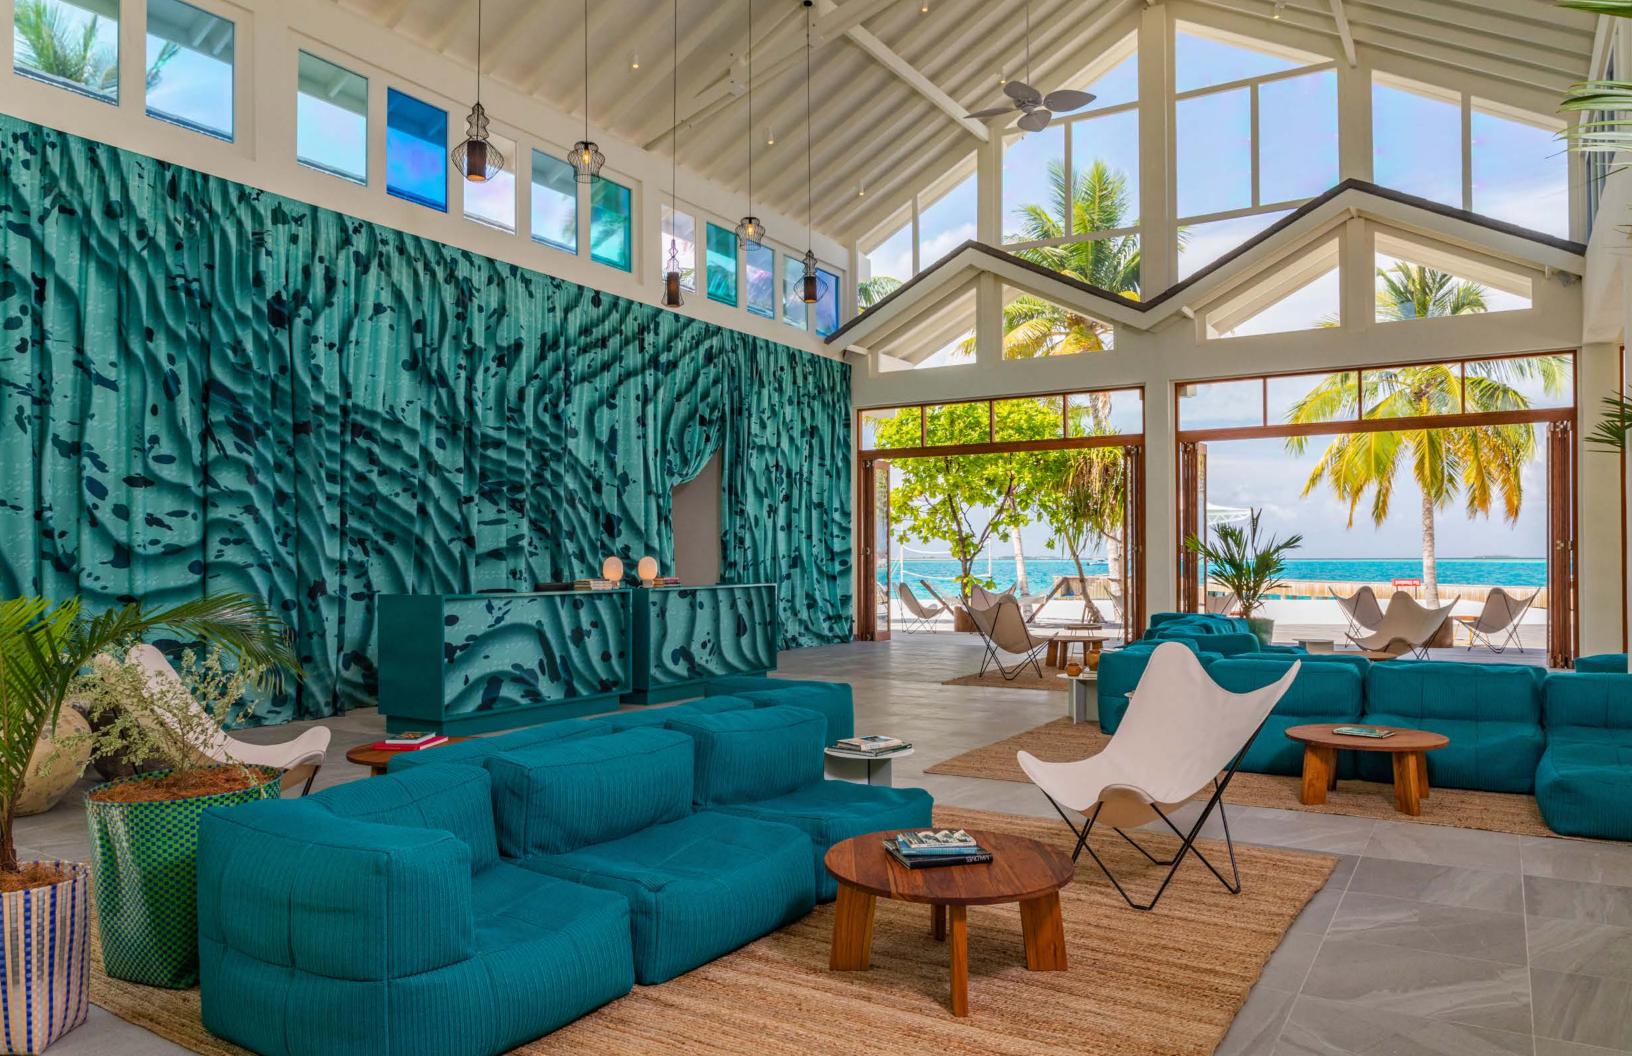

is less a "hotel," and more a spa with guest rooms. Set amidst peaceful tropical gardens, the breezy, soothing rooms feature private terraces, many with outdoor soaking tubs, as well as an indoor and outdoor hydrotherapy playground, complimentary to hotel guests. The Spa encourages the communal rituals of ancient bathing traditions and serves as a hub for sessions by some of the world's top yogis and treatments by expert practitioners. The Lido Restaurant & Bayside Grill offers the perfect warm-weather, sun-kissed Mediterranean-inspired menu. There's also a juice café, fitness center, clothing boutique, nail salon, and Danish modern bar and lounge.





















### London

### The Standard, London







































## Maldives

## The Standard, Maldives













































## Bangkok

## The Standard, Bangkok Mahanakhon





























## Prachuap Khiri Khan, Thailand The Standard, Hua Hin

## Hua Hin

Hua Hin has been a beloved beach getaway for over a hundred years, dating back to the construction of the railroad connecting the bustling metropolis of Bangkok with this dreamy seaside town. By the mid-1920s, it became the chosen holiday retreat for Thai nobility drawn to the undiscovered pristine coastline. Over time, this sleepy fishing village has transformed into a popular coastal destination while maintaining its old world charm and natural beauty.

This beach town has been even further awakened with the arrival of The Standard, Hua Hin. A nod to the hotel's first waterfront resort in Miami. The hotel is