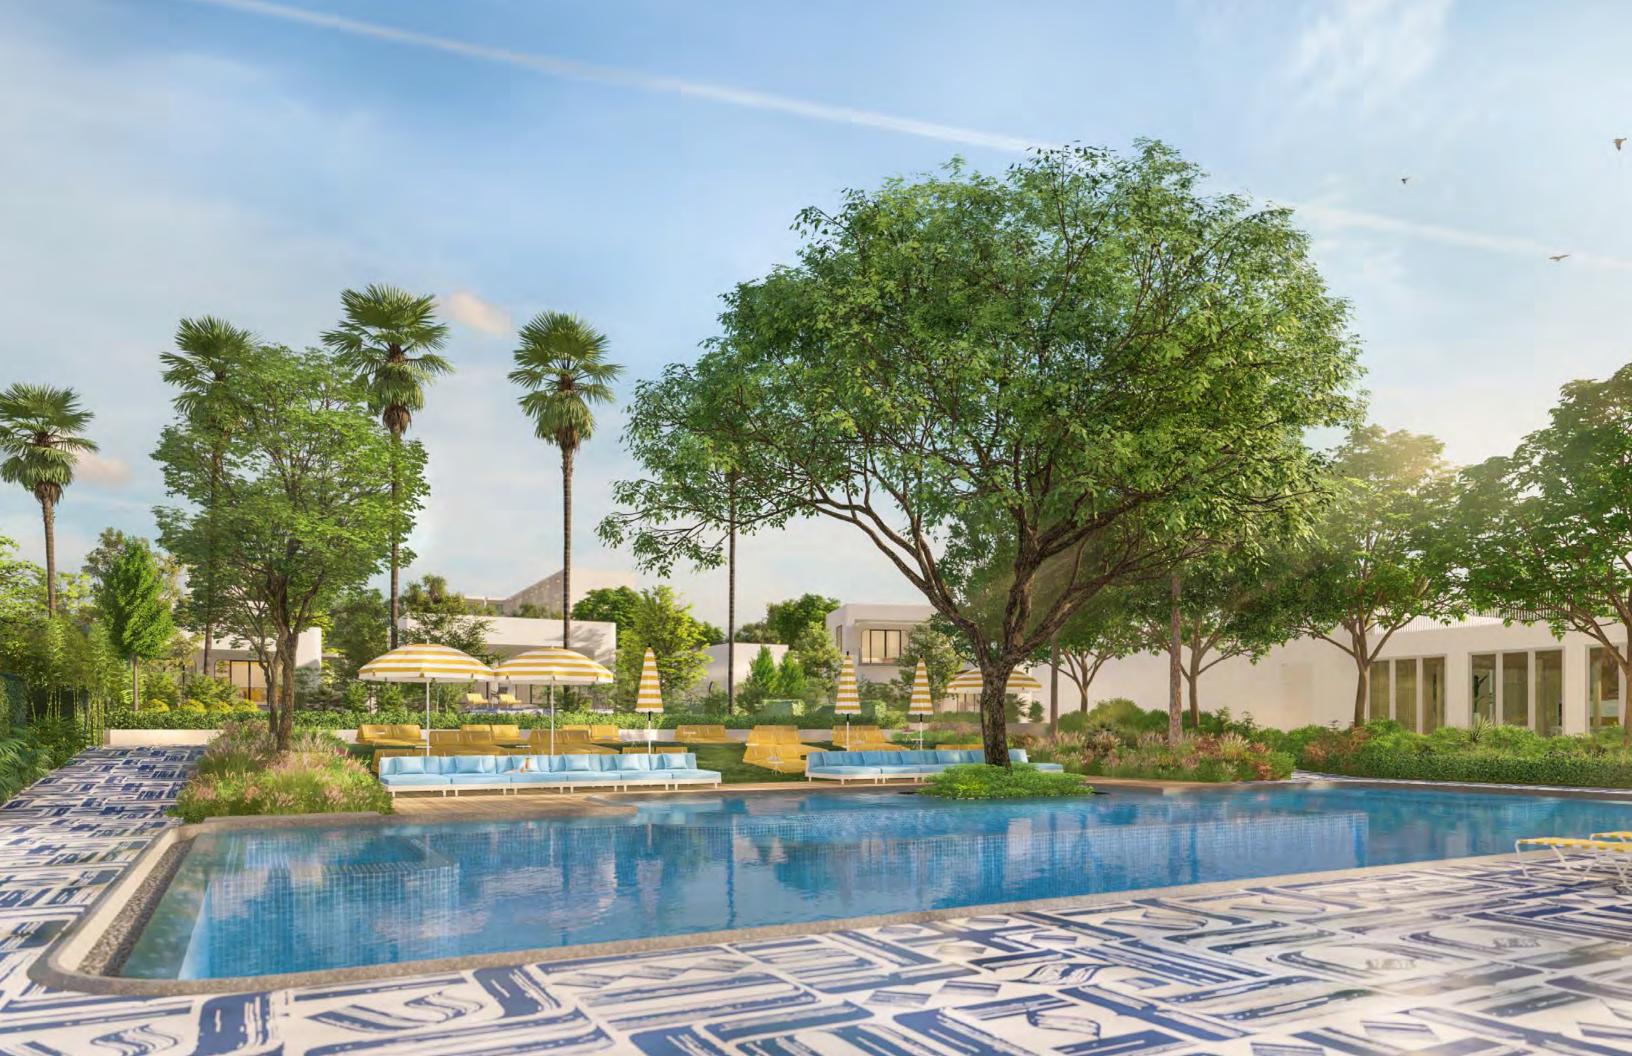

# The Standard Spa, Miami Beach

#### THE SPA HOTEL

Located on Belle Isle, steps away from the action on South Beach, The Standard Spa, Miami Beach is less a "hotel," and more a spa with guest rooms. Set amidst peaceful tropical gardens, the breezy, soothing rooms feature private terraces, many with outdoor soaking tubs, as well as an indoor and outdoor hydrotherapy playground, complimentary to hotel guests. The Spa encourages the communal rituals of ancient bathing traditions and serves as a hub for sessions by some of the world's top yogis and treatments by expert practitioners. The Lido Restaurant & Bayside Grill offers the perfect warm-weather, sun-kissed Mediterranean-inspired menu. There's also a juice café, fitness center, clothing boutique, nail salon, and Danish modern bar and lounge.