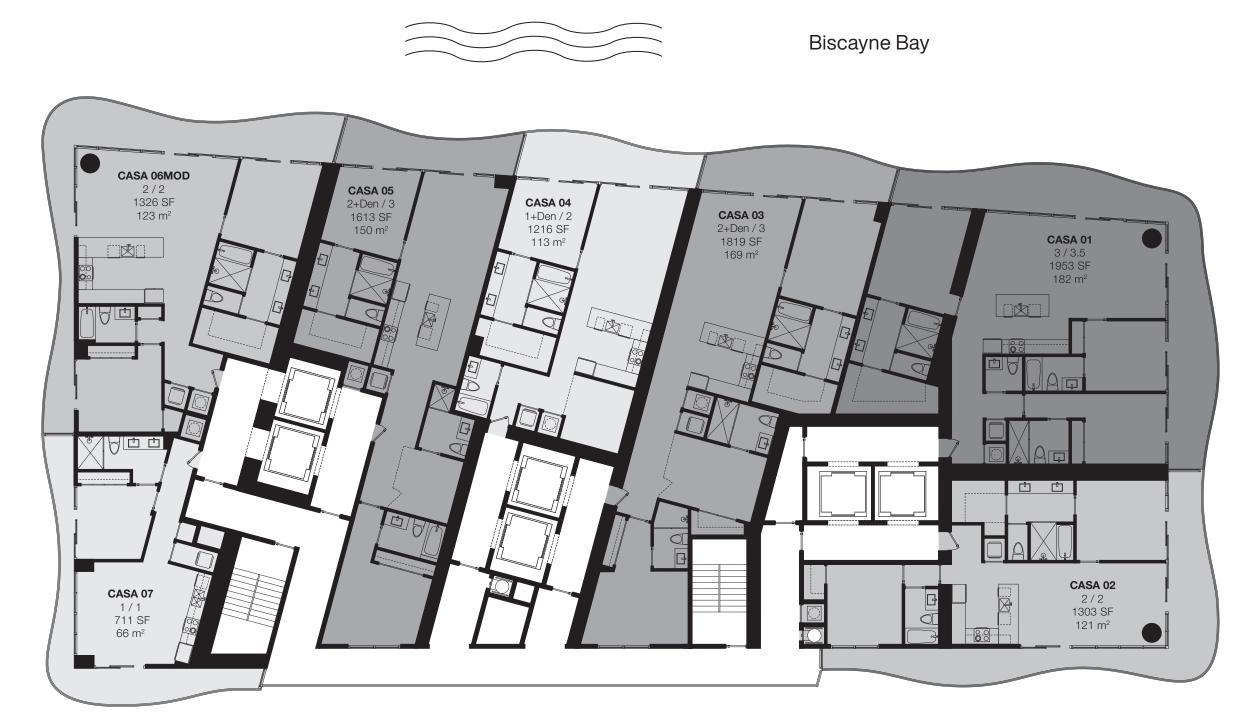

## 2 Bedrooms 2 Bathrooms

AC Area 1,326 sf / 123 m<sup>2</sup>

**Outdoor Area** 449 sf / 42 m<sup>2</sup>

**Total Area** 1,775 sf / 165 m<sup>2</sup>

#### 1 Bedroom 1 Bathroom

AC Area 711 sf / 66 m<sup>2</sup>

**Outdoor Area** 281 sf / 26 m<sup>2</sup>

**Total Area** 992 sf / 92 m<sup>2</sup>

age stated here is calculated from the ext

eptual and the size will vary base

## 2 Bedrooms **3** Bathrooms Den

AC Area 1,613 sf / 150 m<sup>2</sup>

**Outdoor Area** 189 sf / 18 m<sup>2</sup>

**Total Area** 1,802 sf / 168 m<sup>2</sup>

daries of the exterior waits to the centerline of interior demissing walls without deductions for cutoures, or architectural features. This method by/bially results in quoted dimensions that would be determined to be relied upon is estimated and interior beneficient in the definition of "Unit" and the calculation method by relied upon is estimated and interior beneficient in the definition of "Unit" and the calculation method to be relied upon is estimated and interior beneficient in the definition of "Unit" and the calculation method to be relied upon is estimated and interior beneficient interior demissions that would be determined to be relied upon is estimated and interior beneficient in the definition of "Unit" and the calculation method to be relied upon is estimation of unit (avoit, locations of windows, doors, closes, mechanical equipment, appliances, structural elements, architectural design elements, and the cutous design features, intrustings, design features, intrustings, design features, intrustings of a dunit. Consult the Developer PR Prospectus for information on the Unit activate on the Units and the evolution of the Units and the evolution of

## 1 Bedroom 2 Bathrooms Den

AC Area 1,216 sf / 113 m<sup>2</sup>

**Outdoor Area** 192 sf / 18 m<sup>2</sup>

**Total Area** 1,408 sf / 131 m<sup>2</sup>

## **3** Bedrooms 3.5 Bathrooms

AC Area 1,953 sf / 182 m<sup>2</sup>

**Outdoor Area** 570 sf / 53 m<sup>2</sup>

**Total Area** 2,523 sf / 235 m<sup>2</sup>

The dimensions stated for this unit thoor piena are approximate because mere are various recomments and eventually and eventually and eventually and eventually and eventually and eventually and eventual state of the second sta

#### 2 Bedrooms 2 Bathrooms

AC Area 1,303 sf / 121 m<sup>2</sup>

**Outdoor Area** 464 sf / 43 m<sup>2</sup>

**Total Area** 1,767 sf / 164 m<sup>2</sup>

t deductions for cutouts, curves, or architectural features. This method typically results in quoted dimensions greater than the dimensions that would be determined by using other accepted methods. The definition of "Unit" and the calculation method to be relied upon is set forth in the http://www.comment.comment.comment.comment.comment.comment.comment.comment.comment.comment.comment.comment.comment.comment.comment.comment.comment.comment.comment.comment.comment.comment.comment.comment.comment.comment.comment.comment.comment.comment.comment.comment.comment.comment.comment.comment.comment.comment.comment.comment.comment.comment.comment.comment.comment.comment.comment.comment.comment.comment.comment.comment.comment.comment.comment.comment.comment.comment.comment.comment.comment.comment.comment.comment.comment.comment.comment.comment.comment.comment.comment.comment.comment.comment.comment.comment.comment.comment.comment.comment.comment.comment.comment.comment.comment.comment.comment.comment.comment.comment.comment.comment.comment.comment.comment.comment.comment.comment.comment.comment.comment.comment.comment.comment.comment.comment.comment.comment.comment.comment.comment.comment.comment.comment.comment.comment.comment.comment.comment.comment.comment.comment.comment.comment.comment.comment.comment.comment.comment.comment.comment.comment.comment.comment.comment.comment.comment.comment.comment.comment.comment.comment.comment.comment.comment.comment.comment.comment.comment.comment.comment.comment.comment.comment.comment.comment.comment.comment.comment.comment.comment.comment.comment.comment.comment.comment.comment.comment.comment.comment.comment.comment.comment.comment.comment.comment.comment.comment.comment.comment.comment.comment.comment.comment.comment.comment.comment.comment.comment.comment.comment.comment.comment.comment.comment.comment.comment.comment.comment.comment.comment.comment.comment.comment.comment.comment.comment.comment.comment.comment.comment.comment.comment.comment.comment.comment.comment.comment.comment.comment.comment.comment.comment.comment.comment