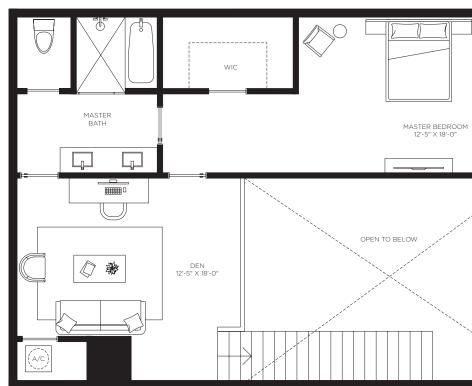

### 1 Bedroom 2 Bathrooms Den

AC Area 1,060 sf / 98.5 m<sup>2</sup>

**Outdoor Area** 181 sf / 17 m<sup>2</sup>

**Total Area** 1,241 sf / 115 m<sup>2</sup>

44

2<sup>nd</sup> Floor

The dimensions stated for files unit floor plan are approximate because there are various recognized methods for for source to acculate from the exterior boundaries of the exterior boundaries of the exterior boundaries of the square footage of a unit. The square footage of a unit and the relevance than the dimensions that would be determined by using of the relevance to acculated from the exterior boundaries of the exterio The dimensions stated for this unit thoor plan are approximate because mere are various recognized memous in accusating the square roucage or a unit. The a Developer's Prospectus and the method set forth in the Developer's Prospectus may result in a square footage calculation less than the method used here. The and entries to rooms may change based on final approved plans, permitting, and completed construction. The furniture plan and the uses of space illustrated a The Related Group; B&B Italia: and Piero Lissoni, but none of these licensors is the Developer, © 2021 with all rights reserved PRH 1400 BISCAYNE 1, LLC

# FLOOR PLANS

## 2 Bedrooms 2.5 Bathrooms Den

AC Area 1,878 sf / 175 m<sup>2</sup>

**Outdoor Area** 181 sf / 17 m<sup>2</sup>

**Total Area** 2,059 sf / 191 m<sup>2</sup>

eptual and the size will vary based o

The dimensions stated for this unit floor plan are approximate because there are various recognized methods for calculating the square footage of a unit. The sq Developer's Prospectus and the method set forth in the Developer's Prospectus may result in a square footage of a unit. The sq and entries to rooms may change based on final approved plane, pormiting, and completed construction. The furniture plan and the uses of space illustrated at The Related Group; B&B Italia: and Piero Lissoni, but none of these licensors is the Developer. © 2021 with all rights reserved PRH 1400 BISCAYNE 1, LLC ognized methods for calculating the square footage of a unit. The square footage stated here is calculated from the exterior boundaries of the exterior walls to the ce here. The balc

## 1 Bedroom 2 Bathrooms Den

AC Area 1,190 sf / 111 m<sup>2</sup>

**Outdoor Area** 172 sf / 16 m<sup>2</sup>

**Total Area** 1,362 sf / 127 m<sup>2</sup>

ated from the exterior beaudraices of the exterior walls to the centerline of interior demising walls without deductors, curves, or architectural features. This method typically results in quoted dimensions greater than the dimensions that would be determined by using other accepted methods. The definition of "Unit" and the calculation igne ates to from concept to a steat of this part to be relieved to be relieved to part and the great state wall by using other accepted methods. The definition of "Unit" and the calculation igne ates to from concept to actual construction. The flicor plan, unit layout, locations of windows, doors of windo

1<sup>st</sup> Floor

nies depicted are o

2<sup>nd</sup> Floor