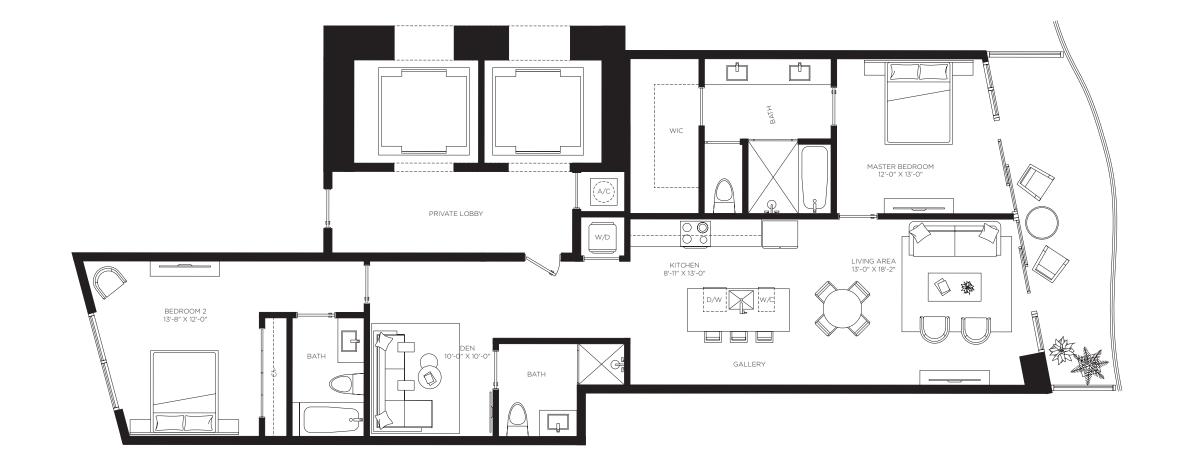

## 2 Bedrooms **3** Bathrooms Den

AC Area 1,819 sf / 169 m<sup>2</sup>

**Outdoor Area** 199 sf / 18 m<sup>2</sup>

**Total Area** 2,018 sf / 187 m<sup>2</sup>

tage stated here is calculated from the exterior boundaries of the exterior walls to the ce

eptual and the size will varv based

FLOOR PLANS

The dimensions stated for this unit floor plan are approximate because there are various recognized methods for calculating the square footage of a unit. The sq Developer's Prospectus and the method set forth in the Developer's Prospectus may result in a square footage of a unit. The sq and entries to rooms may change based on final approved plane, pormiting, and completed construction. The furniture plan and the uses of space illustrated at The Related Group; B&B Italia: and Piero Lissoni, but none of these licensors is the Developer. © 2021 with all rights reserved PRH 1400 BISCAYNE 1, LLC ognized methods for calculating the square footage of a unit. The square fo here. The bal