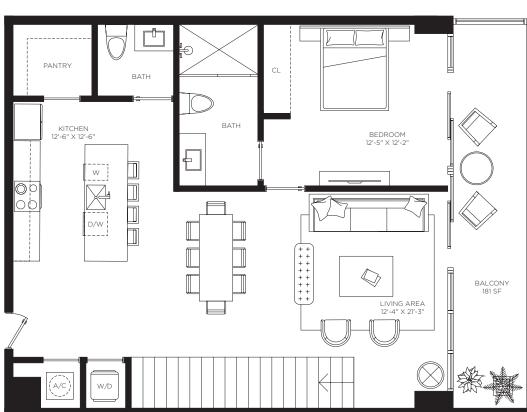

### 1 Bedroom 2 Bathrooms Den

AC Area 1,060 sf / 98.5 m<sup>2</sup>

**Outdoor Area** 181 sf / 17 m<sup>2</sup>

**Total Area** 1,241 sf / 115 m<sup>2</sup>

44

2<sup>nd</sup> Floor

The dimensions stated for files unit floor plan are approximate because there are various recognized methods for for source to acculate from the exterior boundaries of the exterior boundaries of the exterior boundaries of the square footage of a unit. The square footage of a unit and the relevance than the dimensions that would be determined by using of the relevance to acculated from the exterior boundaries of the exterio The dimensions stated for this unit thoor plan are approximate because mere are various recognized memous in accusating the square roucage or a unit. The a Developer's Prospectus and the method set forth in the Developer's Prospectus may result in a square footage calculation less than the method used here. The and entries to rooms may change based on final approved plans, permitting, and completed construction. The furniture plan and the uses of space illustrated a The Related Group; B&B Italia: and Piero Lissoni, but none of these licensors is the Developer, © 2021 with all rights reserved PRH 1400 BISCAYNE 1, LLC

# FLOOR PLANS

## 2 Bedrooms 2.5 Bathrooms Den

AC Area 1,878 sf / 175 m<sup>2</sup>

**Outdoor Area** 181 sf / 17 m<sup>2</sup>

**Total Area** 2,059 sf / 191 m<sup>2</sup>

eptual and the size will vary based o

The dimensions stated for this unit floor plan are approximate because there are various recognized methods for calculating the square footage of a unit. The sq Developer's Prospectus and the method set forth in the Developer's Prospectus may result in a square footage of a unit. The sq and entries to rooms may change based on final approved plane, pormiting, and completed construction. The furniture plan and the uses of space illustrated at The Related Group; B&B Italia: and Piero Lissoni, but none of these licensors is the Developer. © 2021 with all rights reserved PRH 1400 BISCAYNE 1, LLC ognized methods for calculating the square footage of a unit. The square footage stated here is calculated from the exterior boundaries of the exterior walls to the ce here. The balc

1<sup>st</sup> Floor

nies depicted are o

2<sup>nd</sup> Floor