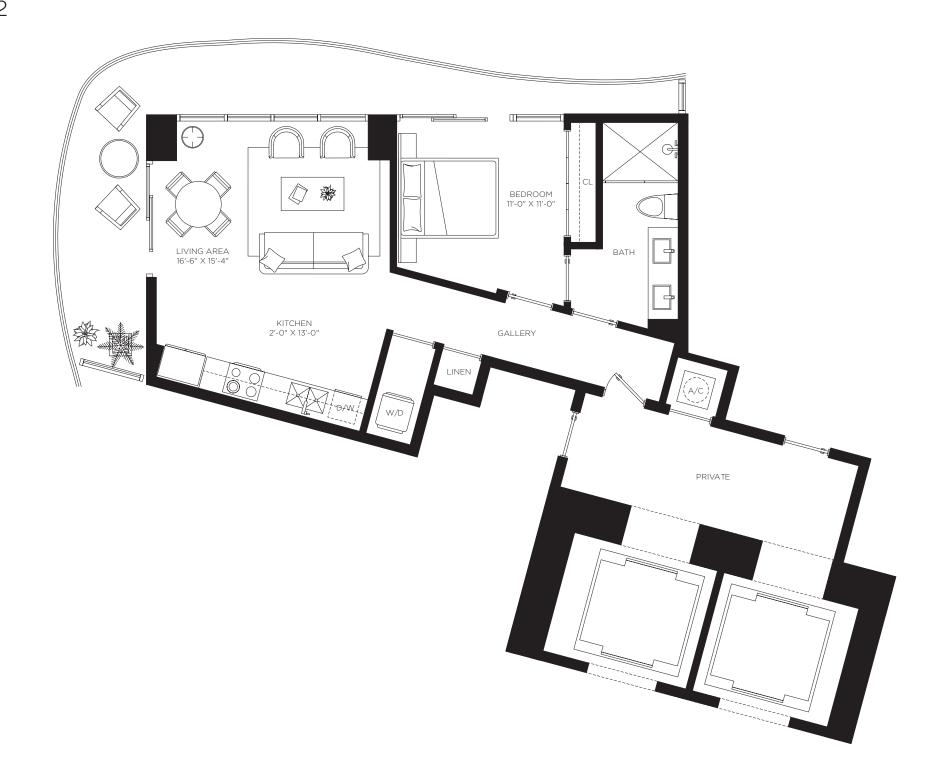

### 1 Bedroom 2 Bathrooms Den

AC Area 1,060 sf / 98.5 m<sup>2</sup>

**Outdoor Area** 181 sf / 17 m<sup>2</sup>

**Total Area** 1,241 sf / 115 m<sup>2</sup>

44

2<sup>nd</sup> Floor

The dimensions stated for files unit floor plan are approximate because there are various recognized methods for for source to acculate from the exterior boundaries of the exterior boundaries of the exterior boundaries of the square footage of a unit. The square footage of a unit and the relevance than the dimensions that would be determined by using of the relevance to acculated from the exterior boundaries of the exterio The dimensions stated for this unit thoor plan are approximate because mere are various recognized memous in accusating the square roucage or a unit. The a Developer's Prospectus and the method set forth in the Developer's Prospectus may result in a square footage calculation less than the method used here. The and entries to rooms may change based on final approved plans, permitting, and completed construction. The furniture plan and the uses of space illustrated a The Related Group; B&B Italia: and Piero Lissoni, but none of these licensors is the Developer, © 2021 with all rights reserved PRH 1400 BISCAYNE 1, LLC