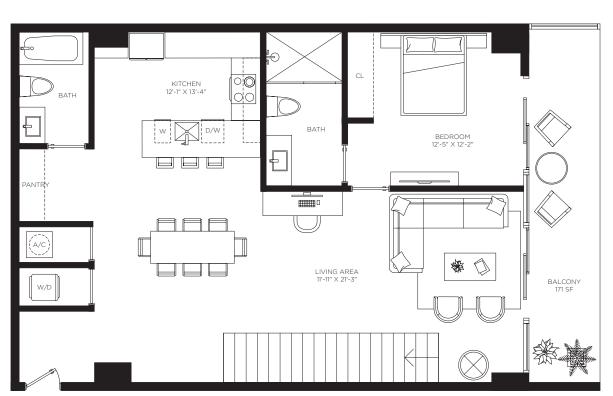

### 1 Bedroom 2 Bathrooms Den

AC Area 1,060 sf / 98.5 m<sup>2</sup>

**Outdoor Area** 181 sf / 17 m<sup>2</sup>

**Total Area** 1,241 sf / 115 m<sup>2</sup>

44

2<sup>nd</sup> Floor

The dimensions stated for files unit floor plan are approximate because there are various recognized methods for for source to acculate from the exterior boundaries of the exterior boundaries of the exterior boundaries of the square footage of a unit. The square footage of a unit and the relevance than the dimensions that would be determined by using of the relevance to acculated from the exterior boundaries of the exterio The dimensions stated for this unit thoor plan are approximate because mere are various recognized memous in accusating the square roucage or a unit. The a Developer's Prospectus and the method set forth in the Developer's Prospectus may result in a square footage calculation less than the method used here. The and entries to rooms may change based on final approved plans, permitting, and completed construction. The furniture plan and the uses of space illustrated a The Related Group; B&B Italia: and Piero Lissoni, but none of these licensors is the Developer, © 2021 with all rights reserved PRH 1400 BISCAYNE 1, LLC

# FLOOR PLANS

## 2 Bedrooms 2.5 Bathrooms Den

AC Area 1,878 sf / 175 m<sup>2</sup>

**Outdoor Area** 181 sf / 17 m<sup>2</sup>

**Total Area** 2,059 sf / 191 m<sup>2</sup>

eptual and the size will vary based o

The dimensions stated for this unit floor plan are approximate because there are various recognized methods for calculating the square footage of a unit. The sq Developer's Prospectus and the method set forth in the Developer's Prospectus may result in a square footage of a unit. The sq and entries to rooms may change based on final approved plane, pormiting, and completed construction. The furniture plan and the uses of space illustrated at The Related Group; B&B Italia: and Piero Lissoni, but none of these licensors is the Developer. © 2021 with all rights reserved PRH 1400 BISCAYNE 1, LLC ognized methods for calculating the square footage of a unit. The square footage stated here is calculated from the exterior boundaries of the exterior walls to the ce here. The balc

## 1 Bedroom 2 Bathrooms Den

AC Area 1,190 sf / 111 m<sup>2</sup>

**Outdoor Area** 172 sf / 16 m<sup>2</sup>

**Total Area** 1,362 sf / 127 m<sup>2</sup>

ated from the exterior beaudraices of the exterior walls to the centerline of interior demising walls without deductors, curves, or architectural features. This method typically results in quoted dimensions greater than the dimensions that would be determined by using other accepted methods. The definition of "Unit" and the calculation igne ates to from concept to a steat of this part to be relieved to be relieved to part and the great state wall by using other accepted methods. The definition of "Unit" and the calculation igne ates to from concept to actual construction. The flicor plan, unit layout, locations of windows, doors of windo

1<sup>st</sup> Floor

nies depicted are o

2<sup>nd</sup> Floor