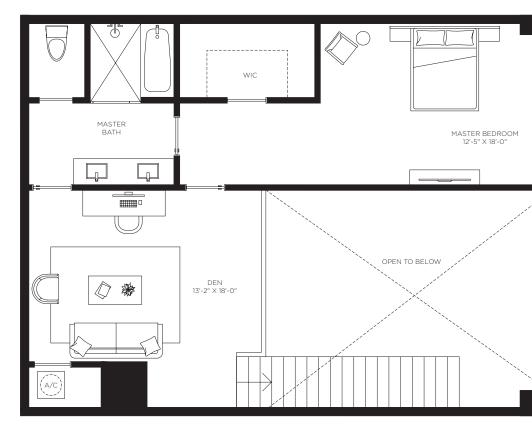

### 1 Bedroom 2 Bathrooms Den

AC Area 1,060 sf / 98.5 m<sup>2</sup>

**Outdoor Area** 181 sf / 17 m<sup>2</sup>

**Total Area** 1,241 sf / 115 m<sup>2</sup>

44

2<sup>nd</sup> Floor

The dimensions stated for files unit floor plan are approximate because there are various recognized methods for for source to acculate from the exterior boundaries of the exterior boundaries of the exterior boundaries of the square footage of a unit. The square footage of a unit and the relevance than the dimensions that would be determined by using of the relevance to acculated from the exterior boundaries of the exterio The dimensions stated for this unit thoor plan are approximate because mere are various recognized memous in accusating the square roucage or a unit. The a Developer's Prospectus and the method set forth in the Developer's Prospectus may result in a square footage calculation less than the method used here. The and entries to rooms may change based on final approved plans, permitting, and completed construction. The furniture plan and the uses of space illustrated a The Related Group; B&B Italia: and Piero Lissoni, but none of these licensors is the Developer, © 2021 with all rights reserved PRH 1400 BISCAYNE 1, LLC

1<sup>st</sup> Floor

nies depicted are o

2<sup>nd</sup> Floor