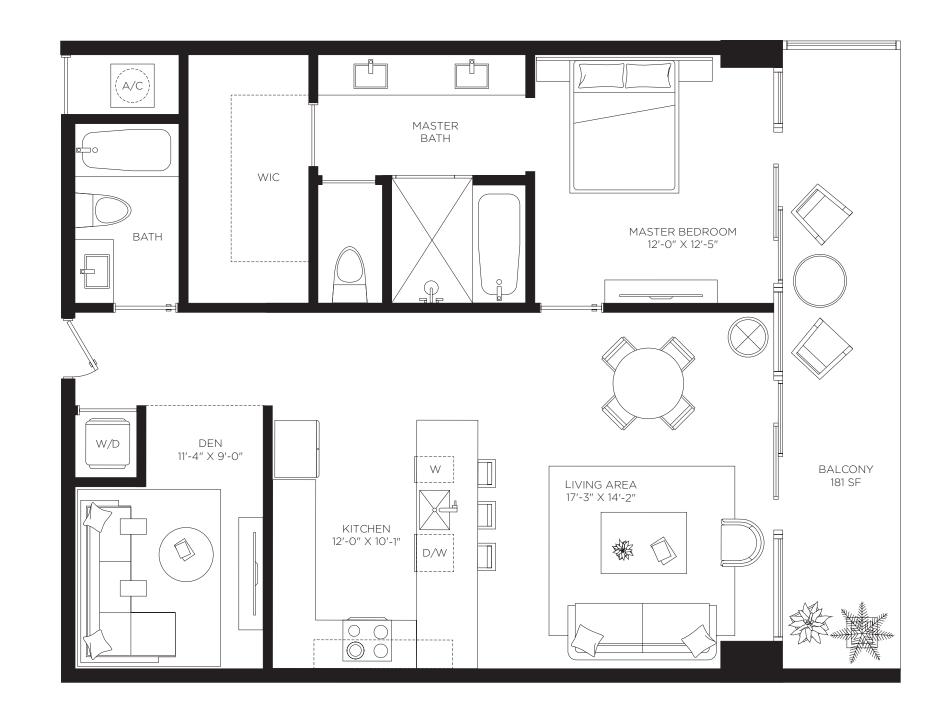

### 1 Bedroom 2 Bathrooms Den

AC Area 1,060 sf / 98.5 m<sup>2</sup>

**Outdoor Area** 181 sf / 17 m<sup>2</sup>

**Total Area** 1,241 sf / 115 m<sup>2</sup>

44

2<sup>nd</sup> Floor

The dimensions stated for files unit floor plan are approximate because there are various recognized methods for for source to acculate from the exterior boundaries of the exterior boundaries of the exterior boundaries of the square footage of a unit. The square footage of a unit and the relevance than the dimensions that would be determined by using of the relevance to acculated from the exterior boundaries of the exterio The dimensions stated for this unit thoor plan are approximate because mere are various recognized memous in accusating the square roucage or a unit. The a Developer's Prospectus and the method set forth in the Developer's Prospectus may result in a square footage calculation less than the method used here. The and entries to rooms may change based on final approved plans, permitting, and completed construction. The furniture plan and the uses of space illustrated a The Related Group; B&B Italia: and Piero Lissoni, but none of these licensors is the Developer, © 2021 with all rights reserved PRH 1400 BISCAYNE 1, LLC

# FLOOR PLANS

## 2 Bedrooms 2.5 Bathrooms Den

AC Area 1,878 sf / 175 m<sup>2</sup>

**Outdoor Area** 181 sf / 17 m<sup>2</sup>

**Total Area** 2,059 sf / 191 m<sup>2</sup>

eptual and the size will vary based o

The dimensions stated for this unit floor plan are approximate because there are various recognized methods for calculating the square footage of a unit. The sq Developer's Prospectus and the method set forth in the Developer's Prospectus may result in a square footage of a unit. The sq and entries to rooms may change based on final approved plane, pormiting, and completed construction. The furniture plan and the uses of space illustrated at The Related Group; B&B Italia: and Piero Lissoni, but none of these licensors is the Developer. © 2021 with all rights reserved PRH 1400 BISCAYNE 1, LLC ognized methods for calculating the square footage of a unit. The square footage stated here is calculated from the exterior boundaries of the exterior walls to the ce here. The balc