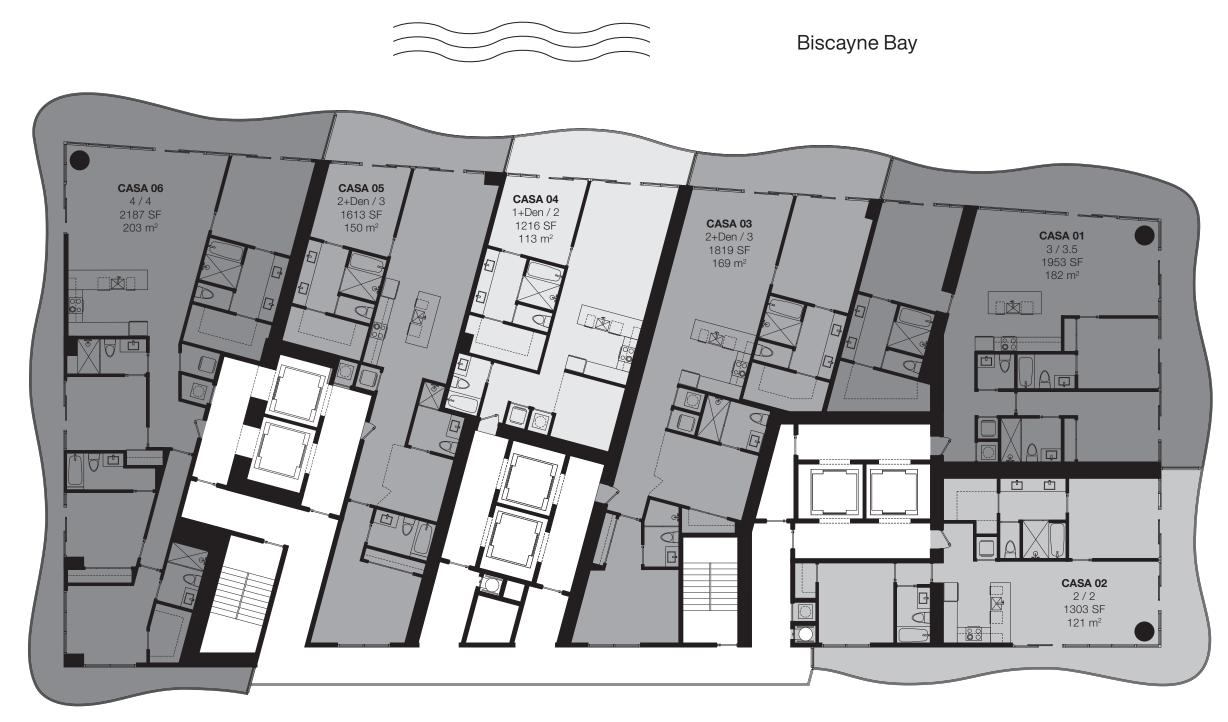

## 4 Bedrooms **4** Bathrooms Den

AC Area 2,187 sf / 203 m<sup>2</sup>

**Outdoor Area** 722 sf / 67 m<sup>2</sup>

**Total Area** 2,909 sf / 270 m<sup>2</sup>

ins that would be determined by using other accepted methods. The definition of "Unit" and the calc onfigurations inical equipment, appli ctural design elements, and the septual and are not included with ourchase of a Unit. Consult the Developer's Prospectus for information on what is offered with the Unit and the calculation of the Unit souare footage and dimensions. The Developer PRH 1400 BISCAYNE 1. LLC, is a lice

## 2 Bedrooms **3** Bathrooms Den

AC Area 1,613 sf / 150 m<sup>2</sup>

**Outdoor Area** 189 sf / 18 m<sup>2</sup>

**Total Area** 1,802 sf / 168 m<sup>2</sup>

daries of the exterior waits to the centerline of interior demissing walls without deductions for cutoures, or architectural features. This method by/bially results in quoted dimensions that would be determined to be relied upon is estimated and interior beneficient in the definition of "Unit" and the calculation method by relied upon is estimated and interior beneficient in the definition of "Unit" and the calculation method to be relied upon is estimated and interior beneficient in the definition of "Unit" and the calculation method to be relied upon is estimated and interior beneficient interior demissions that would be determined to be relied upon is estimated and interior beneficient in the definition of "Unit" and the calculation method to be relied upon is estimation of unit (avoit, locations of windows, doors, closes, mechanical equipment, appliances, structural elements, architectural design elements, and the cutous design features, intrustings, design features, intrustings, design features, intrustings of a dunit. Consult the Developer PR Prospectus for information on the Unit activate on the Units and the evolution of the Units and the evolution of

## 2 Bedrooms **3** Bathrooms Den

AC Area 1,819 sf / 169 m<sup>2</sup>

**Outdoor Area** 199 sf / 18 m<sup>2</sup>

**Total Area** 2,018 sf / 187 m<sup>2</sup>

tage stated here is calculated from the exterior boundaries of the exterior walls to the ce

## 1 Bedroom 2 Bathrooms Den

AC Area 1,216 sf / 113 m<sup>2</sup>

**Outdoor Area** 192 sf / 18 m<sup>2</sup>

**Total Area** 1,408 sf / 131 m<sup>2</sup>

## **3** Bedrooms 3.5 Bathrooms

AC Area 1,953 sf / 182 m<sup>2</sup>

**Outdoor Area** 570 sf / 53 m<sup>2</sup>

**Total Area** 2,523 sf / 235 m<sup>2</sup>

The dimensions stated for this unit thoor piena are approximate because mere are various recomments and eventually and eventually and eventually and eventually and eventually and eventually and eventual state of the second sta

#### 2 Bedrooms 2 Bathrooms

AC Area 1,303 sf / 121 m<sup>2</sup>

**Outdoor Area** 464 sf / 43 m<sup>2</sup>

**Total Area** 1,767 sf / 164 m<sup>2</sup>

t deductions for cutouts, curves, or architectural features. This method typically results in quoted dimensions greater than the dimensions that would be determined by using other accepted methods. The definition of "Unit" and the calculation method to be relied upon is set forth in the http://www.comment.comment.comment.comment.comment.comment.comment.comment.comment.comment.comment.comment.comment.comment.comment.comment.comment.comment.comment.comment.comment.comment.comment.comment.comment.comment.comment.comment.comment.comment.comment.comment.comment.comment.comment.comment.comment.comment.comment.comment.comment.comment.comment.comment.comment.comment.comment.comment.comment.comment.comment.comment.comment.comment.comment.comment.comment.comment.comment.comment.comment.comment.comment.comment.comment.comment.comment.comment.comment.comment.comment.comment.comment.comment.comment.comment.comment.comment.comment.comment.comment.comment.comment.comment.comment.comment.comment.comment.comment.comment.comment.comment.comment.comment.comment.comment.comment.comment.comment.comment.comment.comment.comment.comment.comment.comment.comment.comment.comment.comment.comment.comment.comment.comment.comment.comment.comment.comment.comment.comment.comment.comment.comment.comment.comment.comment.comment.comment.comment.comment.comment.comment.comment.comment.comment.comment.comment.comment.comment.comment.comment.comment.comment.comment.comment.comment.comment.comment.comment.comment.comment.comment.comment.comment.comment.comment.comment.comment.comment.comment.comment.comment.comment.comment.comment.comment.comment.comment.comment.comment.comment.comment.comment.comment.comment.comment.comment.comment.comment.comment.comment.comment.comment.comment.comment.comment.comment.comment.comment.comment.comment.comment.comment.comment.comment.comment.comment.comment.comment.comment.comment.comment.comment.comment.comment.comment.comment.comment.comment.comment.comment.comment.comment.comment.comment.comment.comment.comment.comment.comment.comment.comment.comment.comment.comment