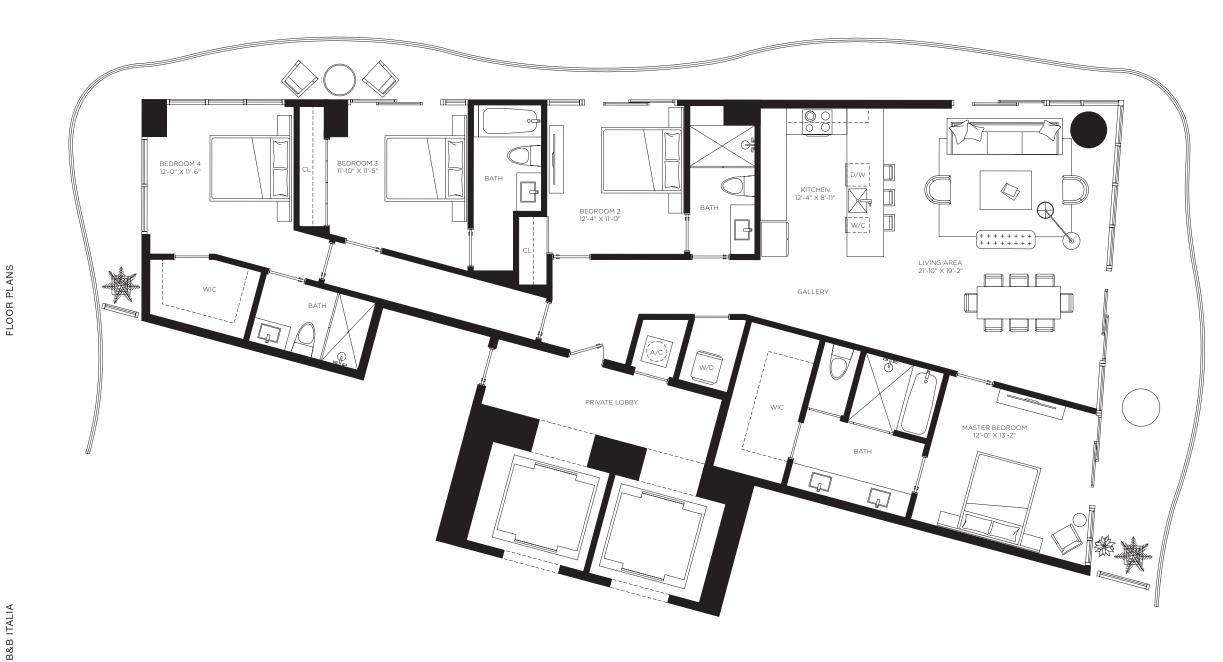

## 4 Bedrooms **4** Bathrooms Den

AC Area 2,187 sf / 203 m<sup>2</sup>

**Outdoor Area** 722 sf / 67 m<sup>2</sup>

**Total Area** 2,909 sf / 270 m<sup>2</sup>

ins that would be determined by using other accepted methods. The definition of "Unit" and the calc onfigurations inical equipment, appli ctural design elements, and the septual and are not included with ourchase of a Unit. Consult the Developer's Prospectus for information on what is offered with the Unit and the calculation of the Unit souare footage and dimensions. The Developer PRH 1400 BISCAYNE 1. LLC, is a lice