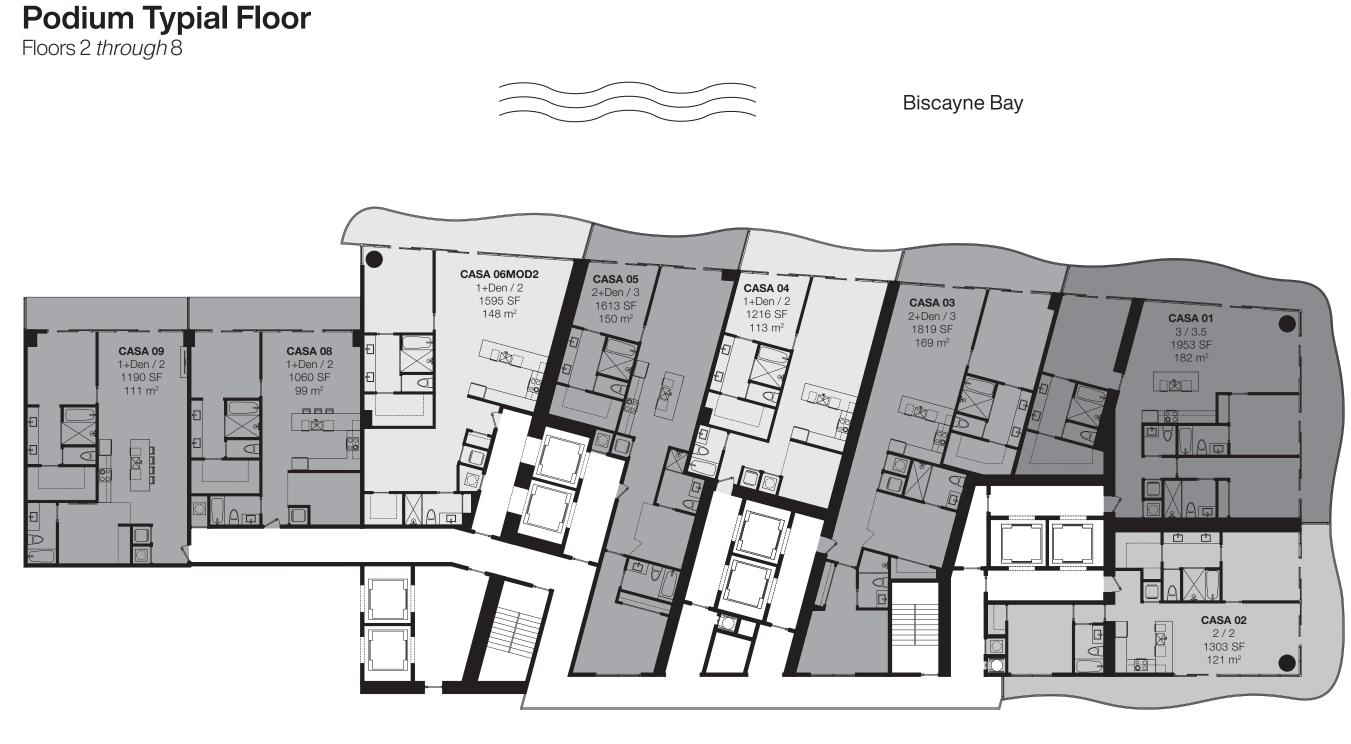

## **Tower Typial Floor** Floors 23 *through* 47

The dimensions stated for this unit floor plan are approximate because there are various recognized methods for calculating the square footage of a unit. The square footage of a unit. The square footage of a unit there is calculated from the exterior walls to the centerline of interior demissing walls without deductions for cutouts, curves, or architectural features. This method typically results in quoted dimensions stated here is calculated from the exterior boundaries of the exterior walls to the centerline of interior demissing walls without deductions for cutouts, curves, or architectural features. This method typically results in quoted dimensions greater than the dimensions that would be determined by using other accepted methods for calculation method to be relied upon is set forth in the Developer's Prospectus and the method set forth in the Developer's Prospectus may result in a square footage calculation few influences, structural elements, and have are conceptual and may vary from concept to actual construction. The fluctural elements, and have are conceptual and may vary from concept to actual construction. The fluctural elements, and have are suggested uses on floor level of unit. final permitting and completed construction. The fluctural elements, and have are suggested uses on floor level of unit. State derives for information on what is offered with the Uhit and the calculation on what is offered with the Uhit and the calculation of the Uhit and the calculation

Downtown Views