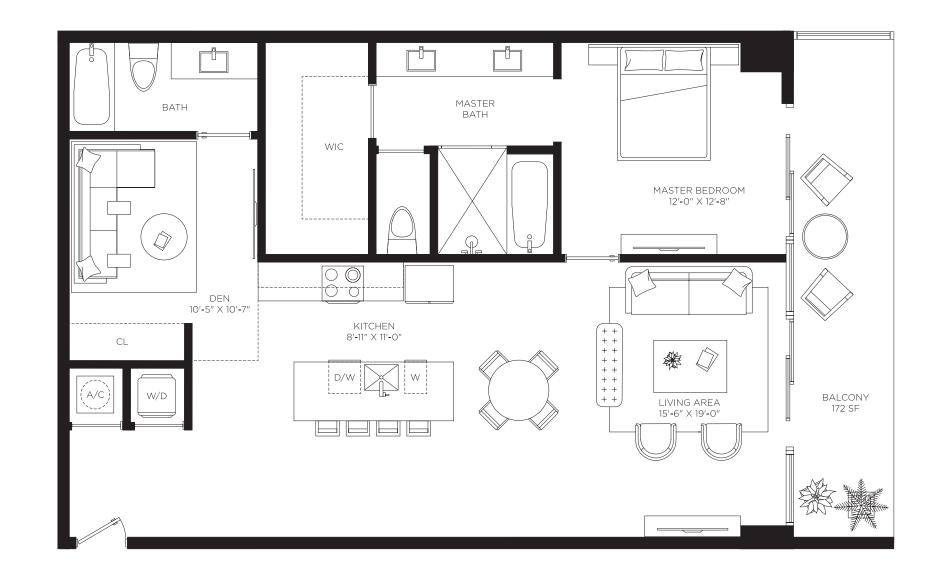

## 2 Bedrooms **3** Bathrooms Den

AC Area 1,819 sf / 169 m<sup>2</sup>

**Outdoor Area** 199 sf / 18 m<sup>2</sup>

**Total Area** 2,018 sf / 187 m<sup>2</sup>

tage stated here is calculated from the exterior boundaries of the exterior walls to the ce

## 2 Bedrooms **3** Bathrooms Den

AC Area 1,613 sf / 150 m<sup>2</sup>

**Outdoor Area** 189 sf / 18 m<sup>2</sup>

**Total Area** 1,802 sf / 168 m<sup>2</sup>

daries of the exterior waits to the centerline of interior demissing walls without deductions for cutoures, or architectural features. This method by/bially results in quoted dimensions that would be determined to be relied upon is estimated and interior beneficient in the definition of "Unit" and the calculation method by relied upon is estimated and interior beneficient in the definition of "Unit" and the calculation method to be relied upon is estimated and interior beneficient in the definition of "Unit" and the calculation method to be relied upon is estimated and interior beneficient interior demissions that would be determined to be relied upon is estimated and interior beneficient in the definition of "Unit" and the calculation method to be relied upon is estimation of unit (avoit, locations of windows, doors, closes, mechanical equipment, appliances, structural elements, architectural design elements, and the cutous design features, intrustings, design features, intrustings, design features, intrustings of a dunit. Consult the Developer PR Prospectus for information on the Unit activate on the Units and the evolution of the Units and the evolution of