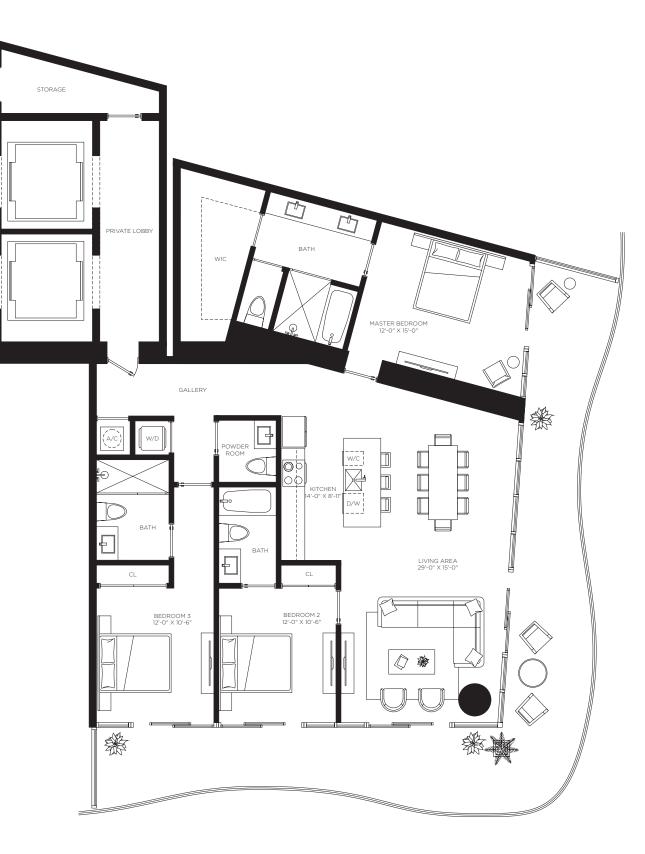

## Casa 01 Floors 2 through 47

nings design features fixtures and décor illustrated are

for cutouts curves or architectural features. This method typically results in quoted dimension

ons greater than the dim

## **3** Bedrooms 3.5 Bathrooms

AC Area 1,953 sf / 182 m<sup>2</sup>

**Outdoor Area** 570 sf / 53 m<sup>2</sup>

**Total Area** 2,523 sf / 235 m<sup>2</sup>

The dimensions stated for this unit thoor piena are approximate because mere are various recomments and eventually and eventually and eventually and eventually and eventually and eventually and eventual state of the second sta