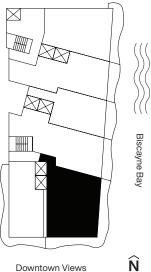

Downtown Views

KEY PLANS

٨N

BELLA

CASA

## **Tower Typial Floor** Floors 23 *through* 47

The dimensions stated for this unit floor plan are approximate because there are various recognized methods for calculating the square footage of a unit. The square footage of a unit. The square footage of a unit there is calculated from the exterior walls to the centerline of interior demissing walls without deductions for cutouts, curves, or architectural features. This method typically results in quoted dimensions stated here is calculated from the exterior boundaries of the exterior walls to the centerline of interior demissing walls without deductions for cutouts, curves, or architectural features. This method typically results in quoted dimensions greater than the dimensions that would be determined by using other accepted methods for calculation method to be relied upon is set forth in the Developer's Prospectus and the method set forth in the Developer's Prospectus may result in a square footage calculation few influences, structural elements, and have are conceptual and may vary from concept to actual construction. The fluctural elements, and have are conceptual and may vary from concept to actual construction. The fluctural elements, and have are suggested uses on floor level of unit. final permitting and completed construction. The fluctural elements, and have are suggested uses on floor level of unit. State derives for information on what is offered with the Uhit and the calculation on what is offered with the Uhit and the calculation of the Uhit and the calculation