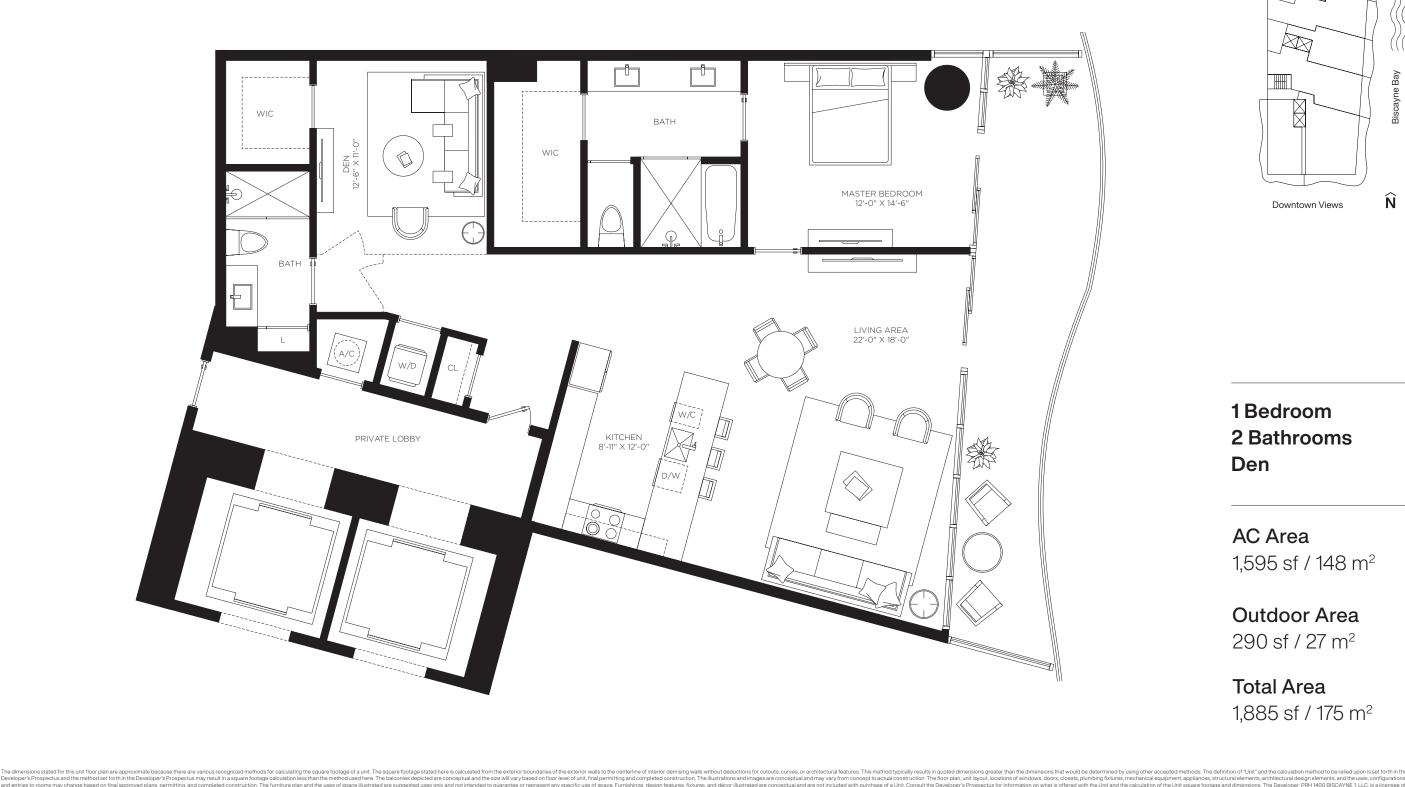

## 1 Bedroom 2 Bathrooms Den

AC Area 1,595 sf / 148 m<sup>2</sup>

**Outdoor Area** 290 sf / 27 m<sup>2</sup>

**Total Area** 1,885 sf / 175 m<sup>2</sup>

ons that would be determined by using other accepted methods. The definition of "Unit" and the calcul nical equipment, applia ises, configurations ctural design elements, and the