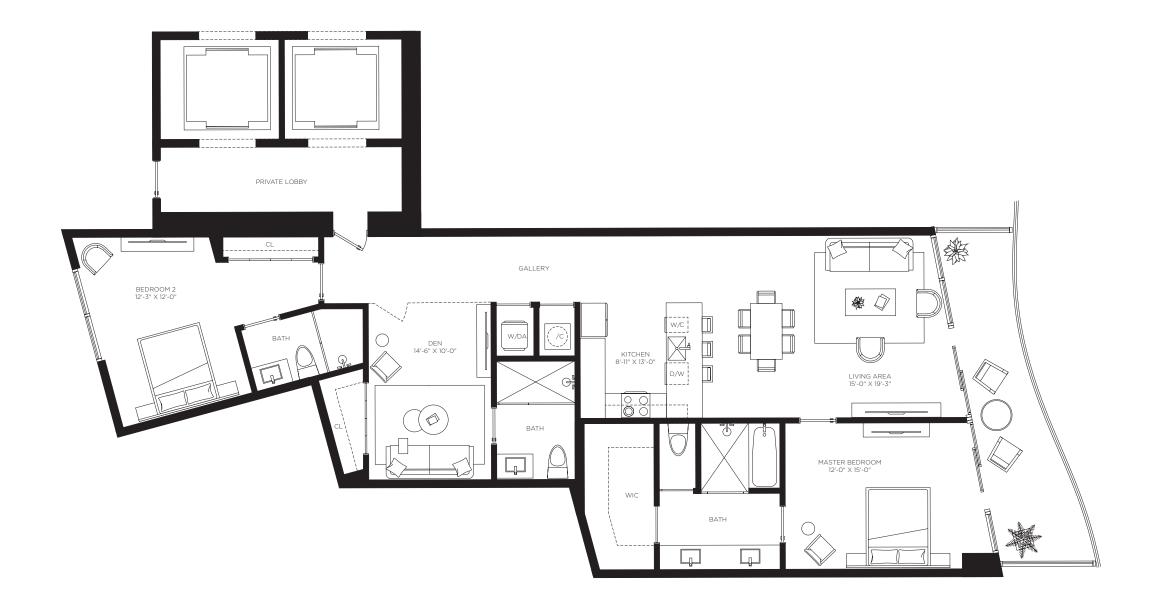

## 2 Bedrooms **3** Bathrooms Den

AC Area 1,613 sf / 150 m<sup>2</sup>

**Outdoor Area** 189 sf / 18 m<sup>2</sup>

**Total Area** 1,802 sf / 168 m<sup>2</sup>

daries of the exterior waits to the centerline of interior demissing walls without deductions for cutoures, or architectural features. This method by/bially results in quoted dimensions that would be determined to be relied upon is estimated and interior beneficient in the definition of "Unit" and the calculation method by relied upon is estimated and interior beneficient in the definition of "Unit" and the calculation method to be relied upon is estimated and interior beneficient in the definition of "Unit" and the calculation method to be relied upon is estimated and interior beneficient interior demissions that would be determined to be relied upon is estimated and interior beneficient in the definition of "Unit" and the calculation method to be relied upon is estimation of unit (avoit, locations of windows, doors, closes, mechanical equipment, appliances, structural elements, architectural design elements, and the cutous design features, intrustings, design features, intrustings, design features, intrustings of a dunit. Consult the Developer PR Prospectus for information on the Unit activate on the Units and the evolution of the Units and the evolution of