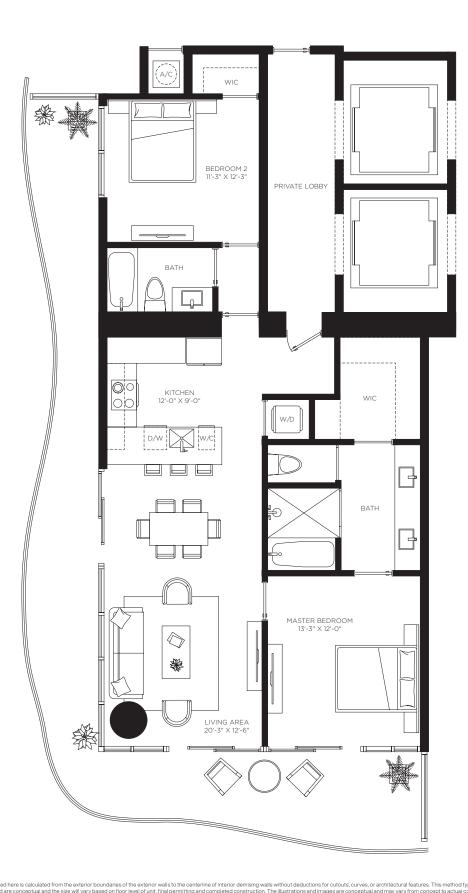

## 2 Bedrooms **3** Bathrooms Den

AC Area 1,819 sf / 169 m<sup>2</sup>

**Outdoor Area** 199 sf / 18 m<sup>2</sup>

**Total Area** 2,018 sf / 187 m<sup>2</sup>

tage stated here is calculated from the exterior boundaries of the exterior walls to the ce

eptual and the size will varv based

FLOOR PLANS

The dimensions stated for this unit floor plan are approximate because there are various recognized methods for calculating the square footage of a unit. The sq Developer's Prospectus and the method set forth in the Developer's Prospectus may result in a square footage of a unit. The sq and entries to rooms may change based on final approved plane, pormiting, and completed construction. The furniture plan and the uses of space illustrated at The Related Group; B&B Italia: and Piero Lissoni, but none of these licensors is the Developer. © 2021 with all rights reserved PRH 1400 BISCAYNE 1, LLC ognized methods for calculating the square footage of a unit. The square fo here. The bal