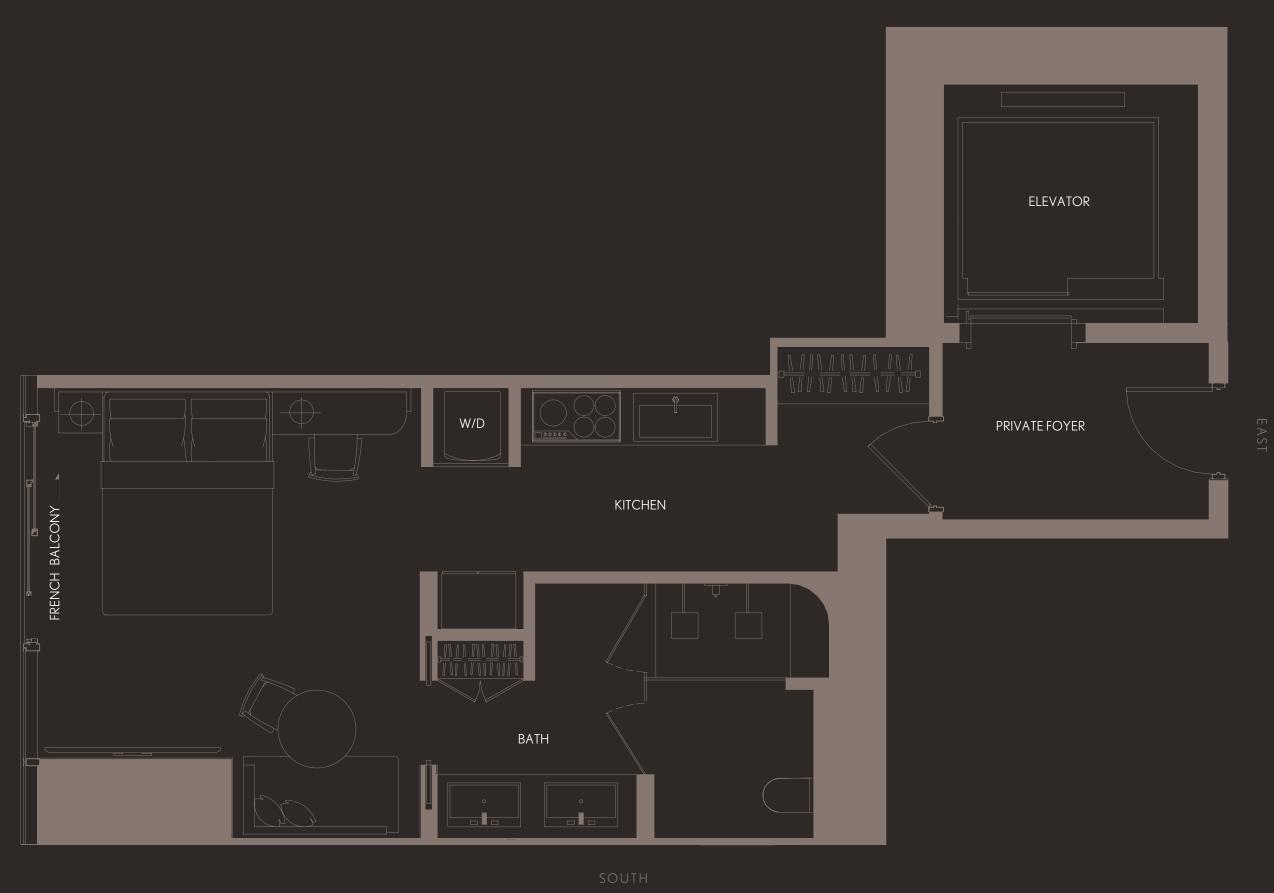

| RESIDENCE 05                | LEVELS 60 - 68                 |  |
|-----------------------------|--------------------------------|--|
| 2 BEDROOMS   2.5 BATH + DEN |                                |  |
| LIVING AREA: 2,0            | 17 SQ FT 187.38 M <sup>2</sup> |  |
| BALCONY: 14                 | 14 SQ FT 13.37 M <sup>2</sup>  |  |
| TOTAL: 2,1                  | 61 SQ FT 200.76 M <sup>2</sup> |  |