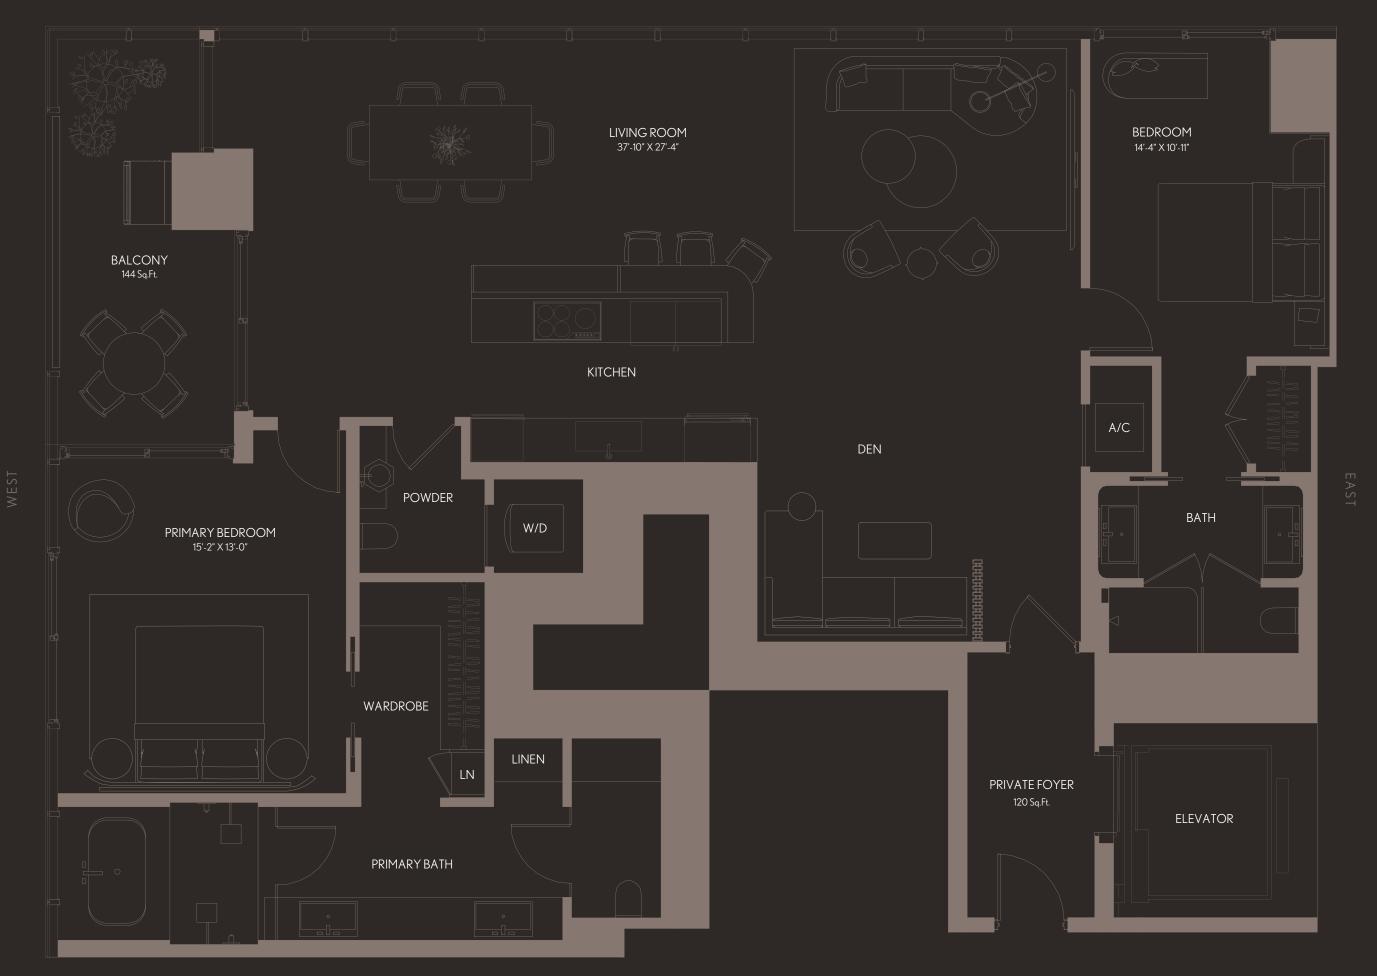

| RESIDENCE 05                | LEVELS 60 - 68                 |  |
|-----------------------------|--------------------------------|--|
| 2 BEDROOMS   2.5 BATH + DEN |                                |  |
| LIVING AREA: 2,0            | 17 SQ FT 187.38 M <sup>2</sup> |  |
| BALCONY: 14                 | 14 SQ FT 13.37 M <sup>2</sup>  |  |
| TOTAL: 2,1                  | 61 SQ FT 200.76 M <sup>2</sup> |  |