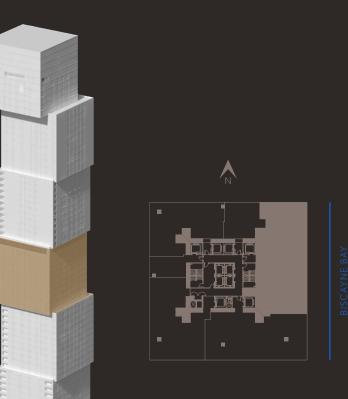

| RESIDENCE 01           | LEVELS 60 - 68                 |  |
|------------------------|--------------------------------|--|
| 4 BEDROOMS   4.5 BATHS |                                |  |
| LIVING AREA: 3,25      | 56 SQ FT 302.49 M <sup>2</sup> |  |
| BALCONY: 20            | 00 SQ FT 18.58 M <sup>2</sup>  |  |
| TOTAL: 3,45            | 56 SQ FT 321.07 M <sup>2</sup> |  |