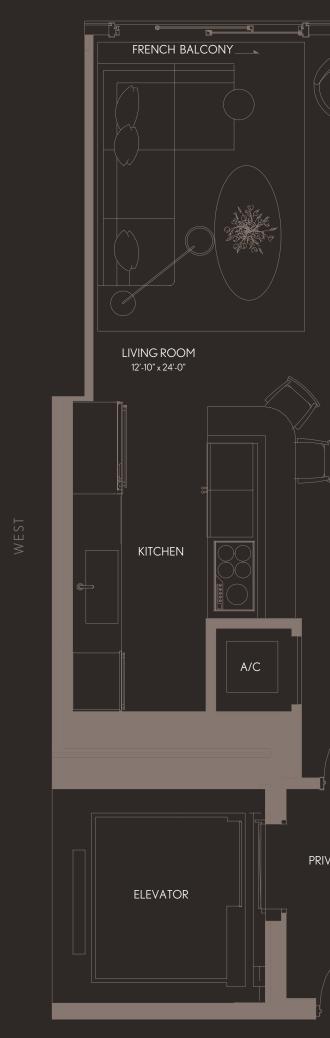

SOUTH

| RESIDENCE 06          | LEVELS 60 - 68               |  |
|-----------------------|------------------------------|--|
| 1 BEDROOMS   1.5 BATH |                              |  |
| LIVING AREA: 95       | 0 SQ FT 88.25 M <sup>2</sup> |  |