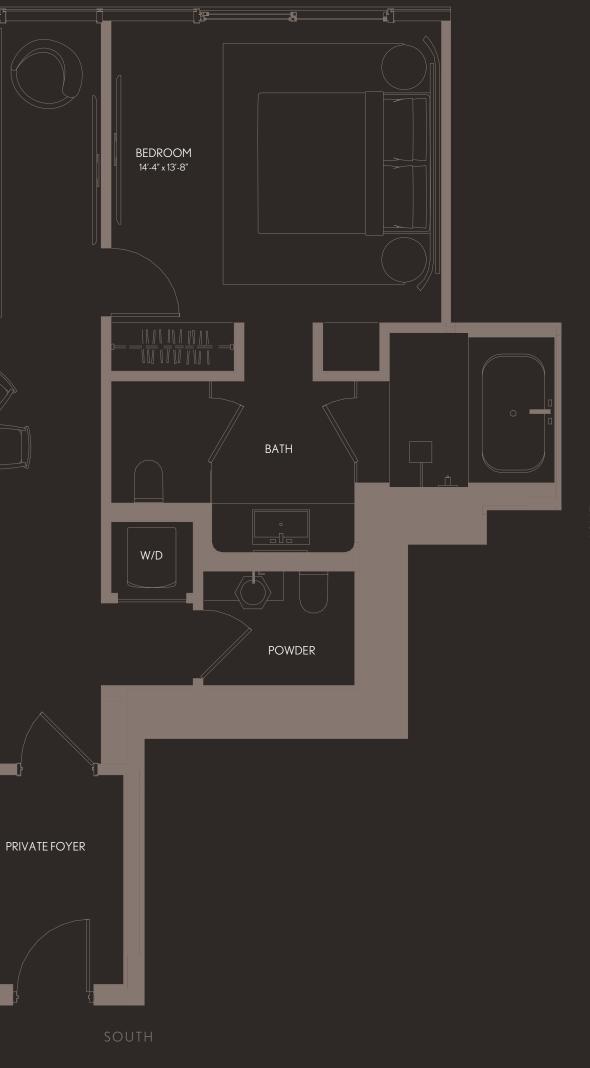

SOUTH

| RESIDENCE 06          | LEVELS 60 - 68               |  |
|-----------------------|------------------------------|--|
| 1 BEDROOMS   1.5 BATH |                              |  |
| LIVING AREA: 95       | 0 SQ FT 88.25 M <sup>2</sup> |  |