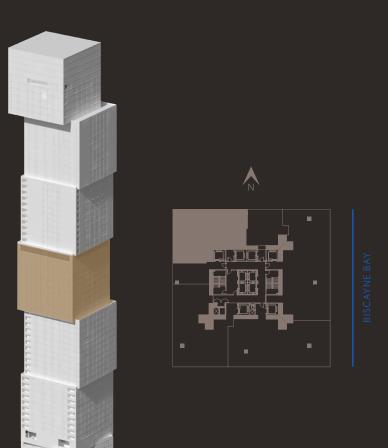

OUTH

| RESIDENCE 02                 | LEVELS 60 - 68                  |
|------------------------------|---------------------------------|
| 3 BEDROOMS   4.5 BATHS + DEN |                                 |
| LIVING AREA: 2,8             | 344 SQ FT 264.21 M <sup>2</sup> |
| BALCONY: 2                   | 225 SQ FT 20.90 M <sup>2</sup>  |
| TOTAL: 3,0                   | 069 SQ FT 285.11 M <sup>2</sup> |