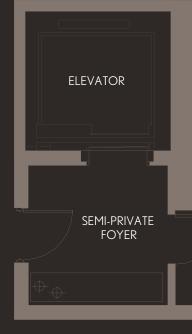

| RESIDENCE 04      | LEVELS 60 - 68                |  |
|-------------------|-------------------------------|--|
| JR. SUITE   1BATH |                               |  |
| LIVING AREA: 58   | 38 SQ FT 54.62 M <sup>2</sup> |  |