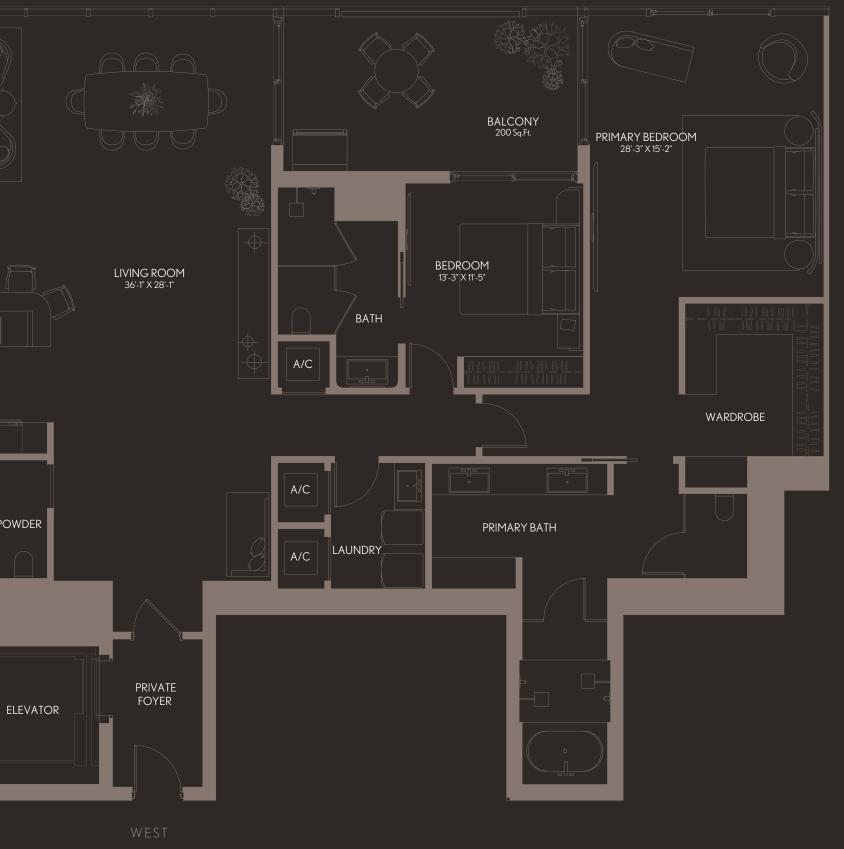

| RESIDENCE 01           | LEVELS 60 - 68                 |  |
|------------------------|--------------------------------|--|
| 4 BEDROOMS   4.5 BATHS |                                |  |
| LIVING AREA: 3,25      | 56 SQ FT 302.49 M <sup>2</sup> |  |
| BALCONY: 20            | 00 SQ FT 18.58 M <sup>2</sup>  |  |
| TOTAL: 3,45            | 56 SQ FT 321.07 M <sup>2</sup> |  |