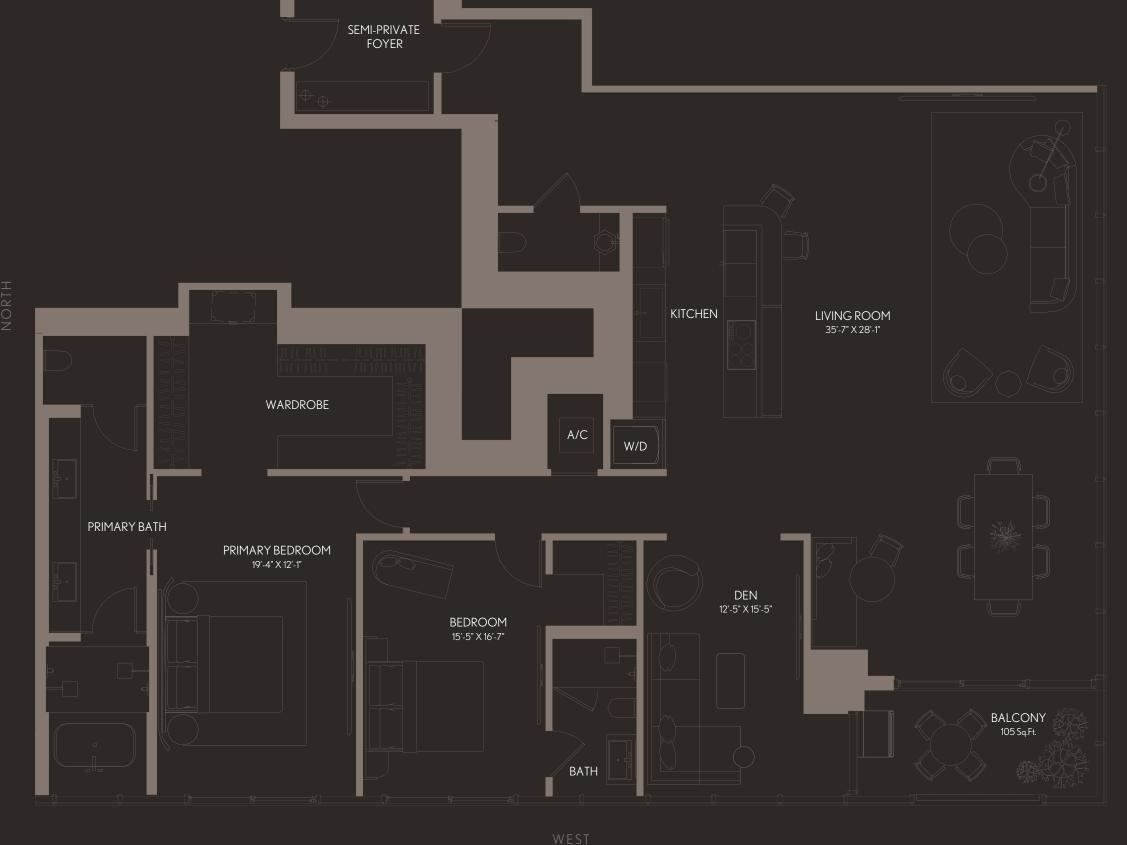

| RESIDENCE 04      | LEVELS 60 - 68                |  |
|-------------------|-------------------------------|--|
| JR. SUITE   1BATH |                               |  |
| LIVING AREA: 58   | 38 SQ FT 54.62 M <sup>2</sup> |  |