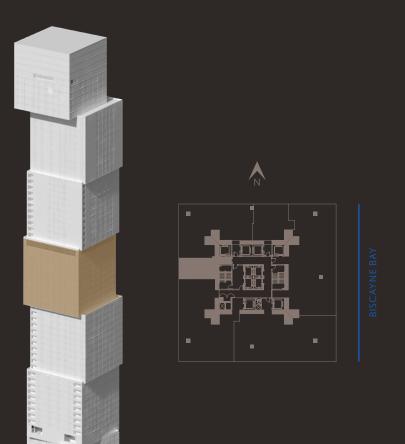

| RESIDENCE 05                | LEVELS 60 - 68                 |  |
|-----------------------------|--------------------------------|--|
| 2 BEDROOMS   2.5 BATH + DEN |                                |  |
| LIVING AREA: 2,0            | 17 SQ FT 187.38 M <sup>2</sup> |  |
| BALCONY: 14                 | 14 SQ FT 13.37 M <sup>2</sup>  |  |
| TOTAL: 2,1                  | 61 SQ FT 200.76 M <sup>2</sup> |  |