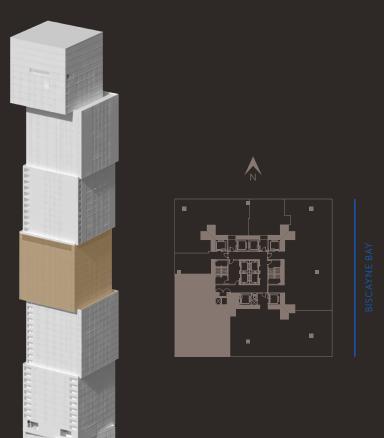

OUTH

| RESIDENCE 02                 | LEVELS 60 - 68                  |
|------------------------------|---------------------------------|
| 3 BEDROOMS   4.5 BATHS + DEN |                                 |
| LIVING AREA: 2,8             | 344 SQ FT 264.21 M <sup>2</sup> |
| BALCONY: 2                   | 225 SQ FT 20.90 M <sup>2</sup>  |
| TOTAL: 3,0                   | 069 SQ FT 285.11 M <sup>2</sup> |