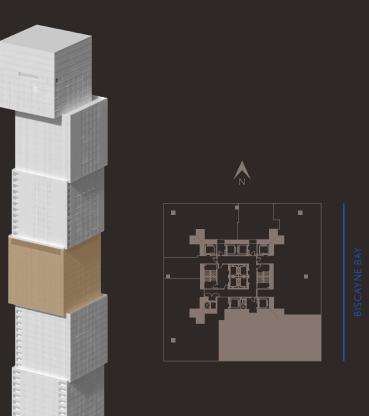

OUTH

| RESIDENCE 02                 | LEVELS 60 - 68                  |
|------------------------------|---------------------------------|
| 3 BEDROOMS   4.5 BATHS + DEN |                                 |
| LIVING AREA: 2,8             | 344 SQ FT 264.21 M <sup>2</sup> |
| BALCONY: 2                   | 225 SQ FT 20.90 M <sup>2</sup>  |
| TOTAL: 3,0                   | 069 SQ FT 285.11 M <sup>2</sup> |