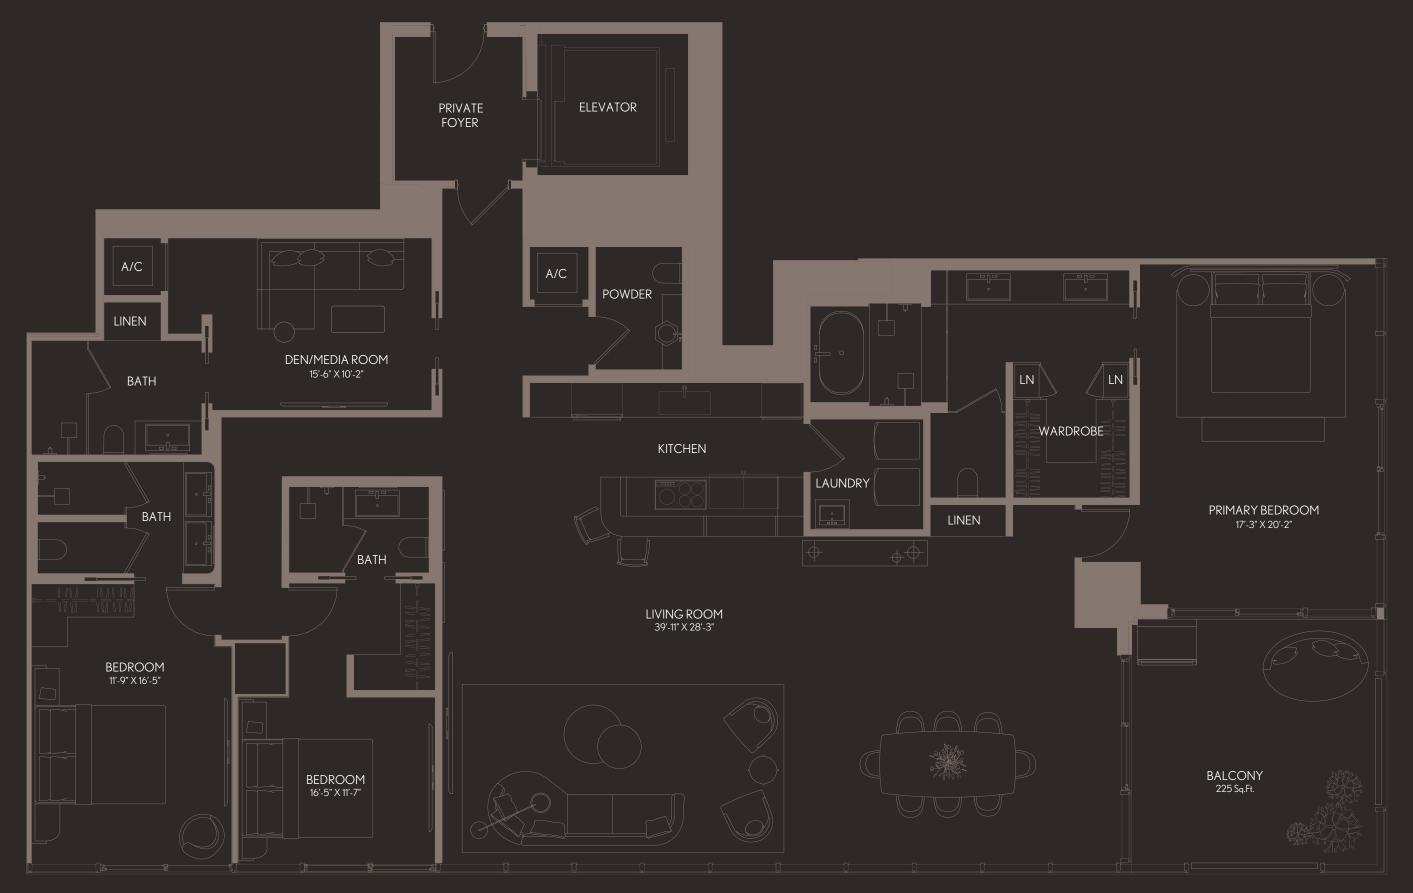

OUTH

| RESIDENCE 02                 | LEVELS 60 - 68                  |
|------------------------------|---------------------------------|
| 3 BEDROOMS   4.5 BATHS + DEN |                                 |
| LIVING AREA: 2,8             | 344 SQ FT 264.21 M <sup>2</sup> |
| BALCONY: 2                   | 225 SQ FT 20.90 M <sup>2</sup>  |
| TOTAL: 3,0                   | 069 SQ FT 285.11 M <sup>2</sup> |