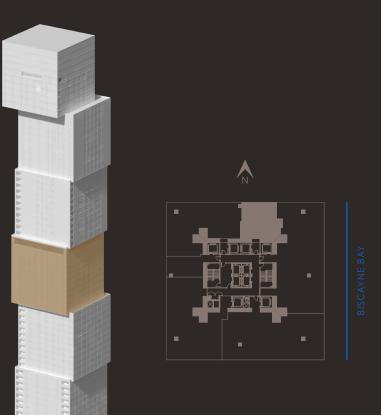

| RESIDENCE 05                | LEVELS 60 - 68                 |  |
|-----------------------------|--------------------------------|--|
| 2 BEDROOMS   2.5 BATH + DEN |                                |  |
| LIVING AREA: 2,0            | 17 SQ FT 187.38 M <sup>2</sup> |  |
| BALCONY: 14                 | 14 SQ FT 13.37 M <sup>2</sup>  |  |
| TOTAL: 2,1                  | 61 SQ FT 200.76 M <sup>2</sup> |  |