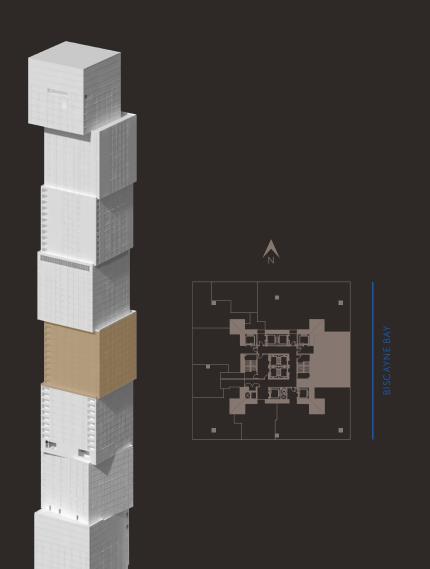

NORTH

| RESIDENCE 02           | LEVELS 50 - 59                 |  |
|------------------------|--------------------------------|--|
| 2 BEDROOMS   2.5 BATHS |                                |  |
| LIVING AREA: 1,4       | 91 SQ FT 138.51 M <sup>2</sup> |  |