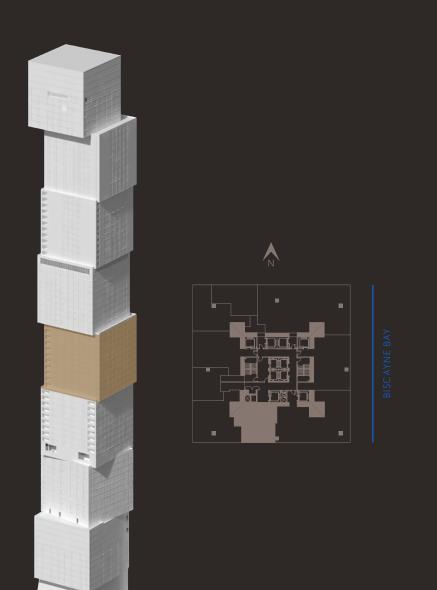

2,1        | 14 SQ FT 196.39 M <sup>2</sup> |





WALDORF ASTORIA IS A REGISTERED TRADEMARK OF HILTON INTERNATIONAL HOLDING LLC, AN AFFILIATE OF HILTON WORLDWIDE HOLDINGS INC. ("HILTON"). THE RESIDENCES ARE NOT OWNED, DEVELOPED, OR SOLD BY HILTON AND HILTON DOES NOT MAKE ANY REPRESENTATIONS, WARRANTIES OR GUARANTIES WHATSOEVER WITH RESPECT TO THE RESIDENCES. THE DEVELOPER USES THE WALDORF ASTORIA BRAND NAME AND CERTAIN WALDORF ASTORIA TRADEMARKS (THE "TRADEMARKS") UNDER A LIMITED AND NONEXCLUSIVE LICENSE FROM HILTON. THE LICENSE FROM HILTON







| RESIDENCE 04          | LEVELS 50 - 59                |  |
|-----------------------|-------------------------------|--|
| 1 BEDROOM   1.5 BATHS |                               |  |
| LIVING AREA: 87       | 73 SQ FT 81.10 M <sup>2</sup> |  |





WALDORF ASTORIA IS A REGISTERED TRADEMARK OF HILTON INTERNATIONAL HOLDING LLC, AN AFFILIATE OF HILTON WORLDWIDE HOLDINGS INC. ("HILTON"). THE RESIDENCES ARE NOT OWNED, DEVELOPED, OR SOLD BY HILTON AND HILTON DOES NOT MAKE ANY REPRESENTATIONS, WARRANTIES OR GUARANTIES OR GUARANTIES WHATSOEVER WITH RESPECT TO THE RESIDENCES. THE DEVELOPER USES THE WALDORF ASTORIA BRAND NAME AND CERTAIN WALDORF ASTORIA TRADEMARKS (THE "TRADEMARKS") UNDER A LIMITED AND NONEXCLUSIVE LICENSE FROM HILTON. THE LICENSE FROM HILTON. THE LICENSE BRAND NAME AND RESPECT TO RAVE ANY REPRESENTATIONS, WARRANTIES OR GUARANTIES OR GUARANTIES WHATSOEVER WITH RESPECT TO THE RESIDENCES. THE DEVELOPER USES THE WALDORF ASTORIA BRAND NAME AND CERTAIN WALDORF ASTORIA TRADEMARKS (THE "TRADEMARKS") UNDER A LIMITED AND NONEXCLUSI