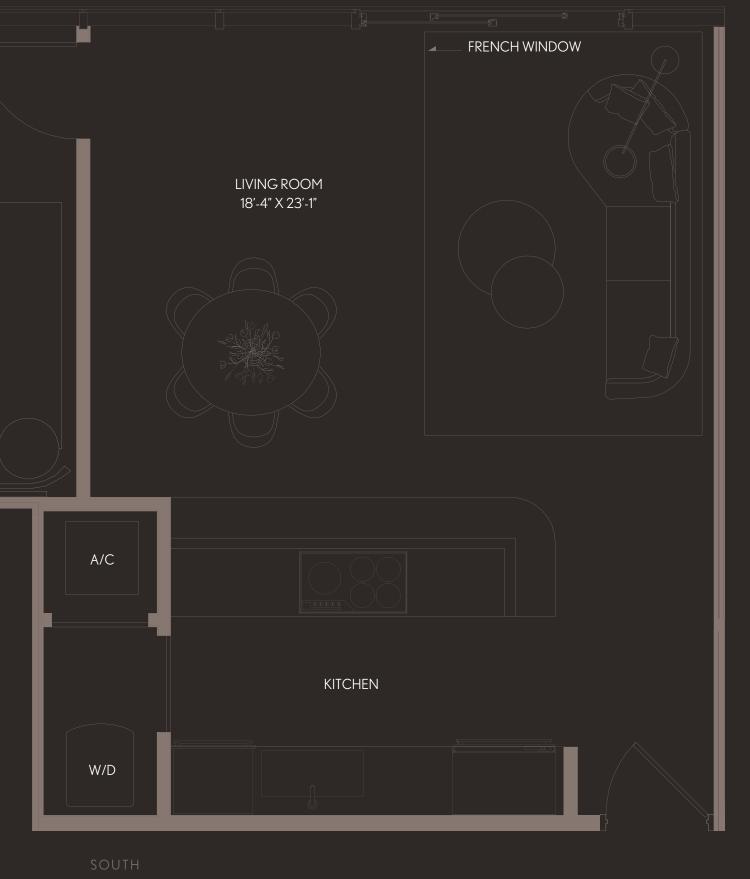

SOUTH

| RESIDENCE 09                | LEVELS 50 - 59                |  |
|-----------------------------|-------------------------------|--|
| 1BEDROOM   1BATH            |                               |  |
| LIVING AREA: 7 <sup>-</sup> | 18 SQ FT 66.70 M <sup>2</sup> |  |