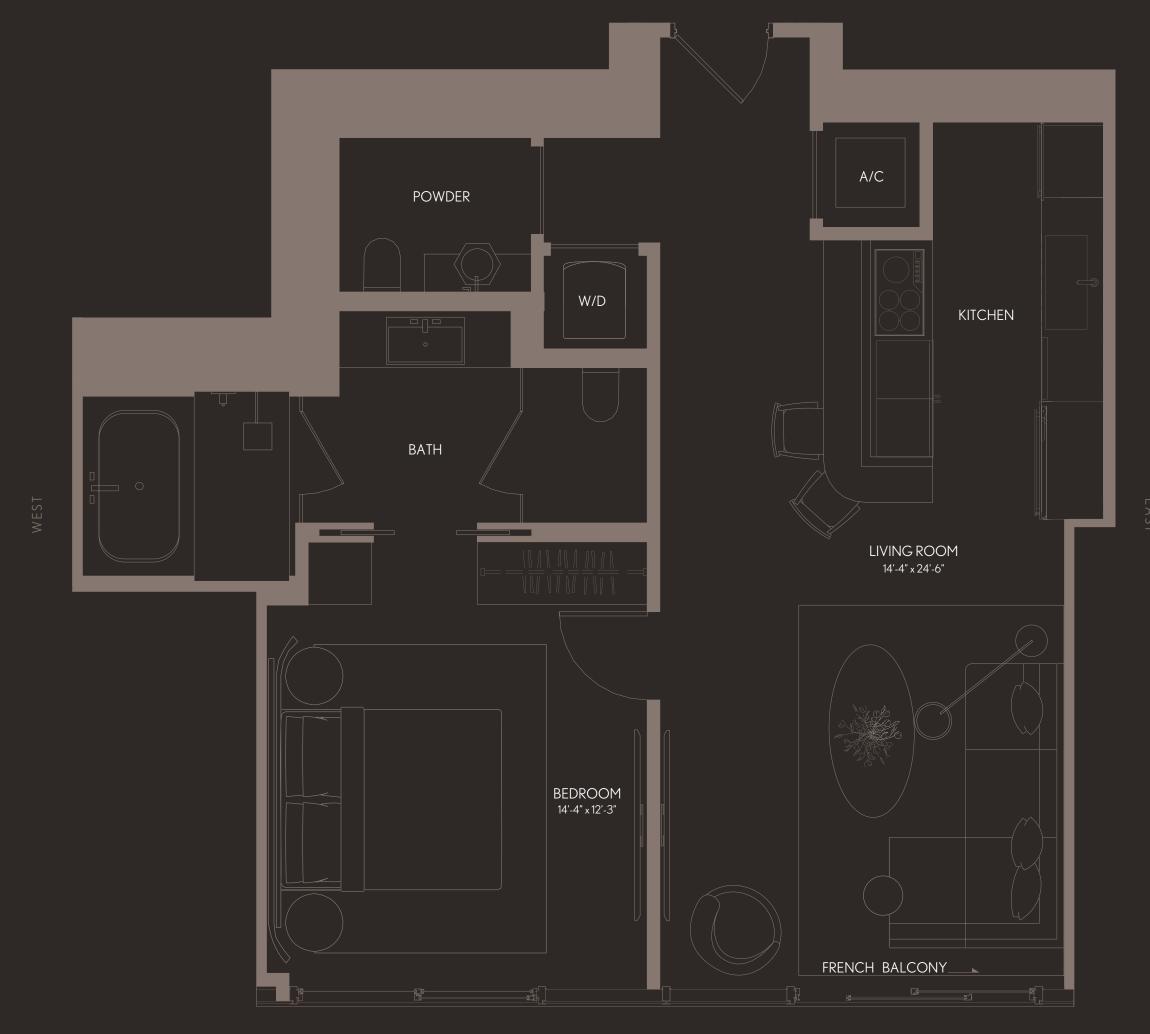

| RESIDENCE 05      | LEV      | VELS 50 - 59          |  |
|-------------------|----------|-----------------------|--|
| 1 BEDROOM         | 1.5 BATI | HS                    |  |
| LIVING AREA: 1,19 | 93 SQ FT | 110.83 M <sup>2</sup> |  |
| BALCONY:          | 74 SQ FT | 6.87 M <sup>2</sup>   |  |
| TOTAL: 1,20       | o7 SQ FT | 117.70 M <sup>2</sup> |  |
|                   |          |                       |  |