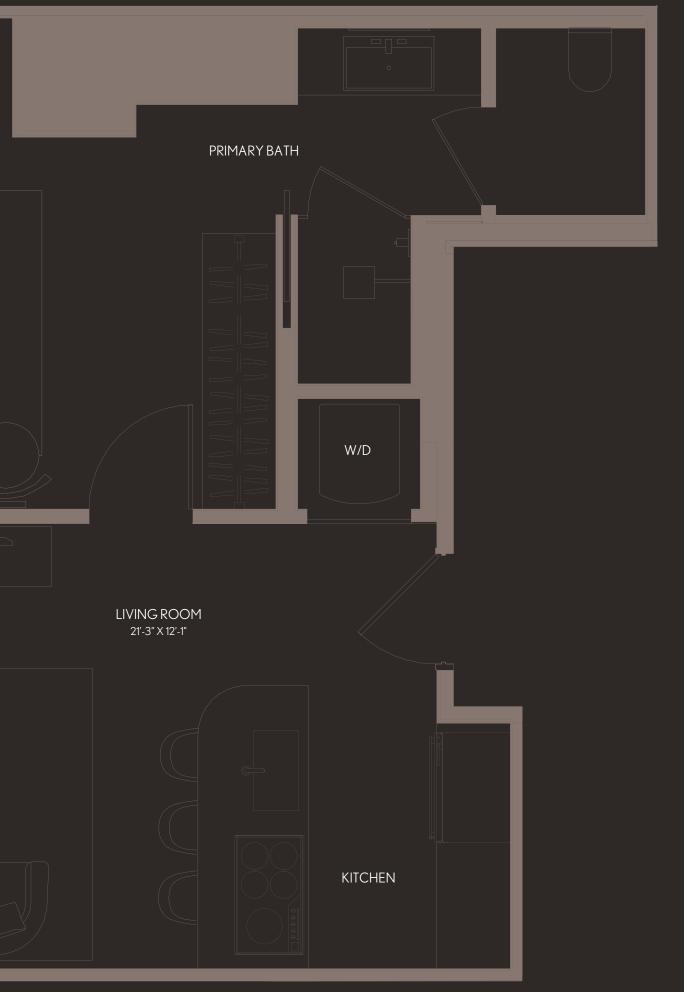

| RESIDENCE 05      | LEV      | VELS 50 - 59          |  |
|-------------------|----------|-----------------------|--|
| 1 BEDROOM         | 1.5 BATI | HS                    |  |
| LIVING AREA: 1,19 | 93 SQ FT | 110.83 M <sup>2</sup> |  |
| BALCONY:          | 74 SQ FT | 6.87 M <sup>2</sup>   |  |
| TOTAL: 1,20       | o7 SQ FT | 117.70 M <sup>2</sup> |  |
|                   |          |                       |  |

WALDORF ASTORIA IS A REGISTERED TRADEMARK OF HILTON INTERNATIONAL HOLDING LLC, AN AFFILIATE OF HILTON WORLDWIDE HOLDINGS INC. ("HILTON"). THE RESIDENCES ARE NOT OWNED, DEVELOPED, OR SOLD BY HILTON AND HILTON DOES NOT MAKE ANY REPRESENTATIONS, WARRANTIES OR GUARANTIES WHATSOEVER WITH RESPECT TO THE RESIDENCES. THE DEVELOPER USES THE WALDORF ASTORIA BRAND NAME AND CERTAIN WALDORF ASTORIA TRADEMARKS (THE "TRADEMARKS") UNDER A LIMITED AND NONEXCLUSIVE LICENSE FROM HILTON. THE LICENSE FROM HILTON