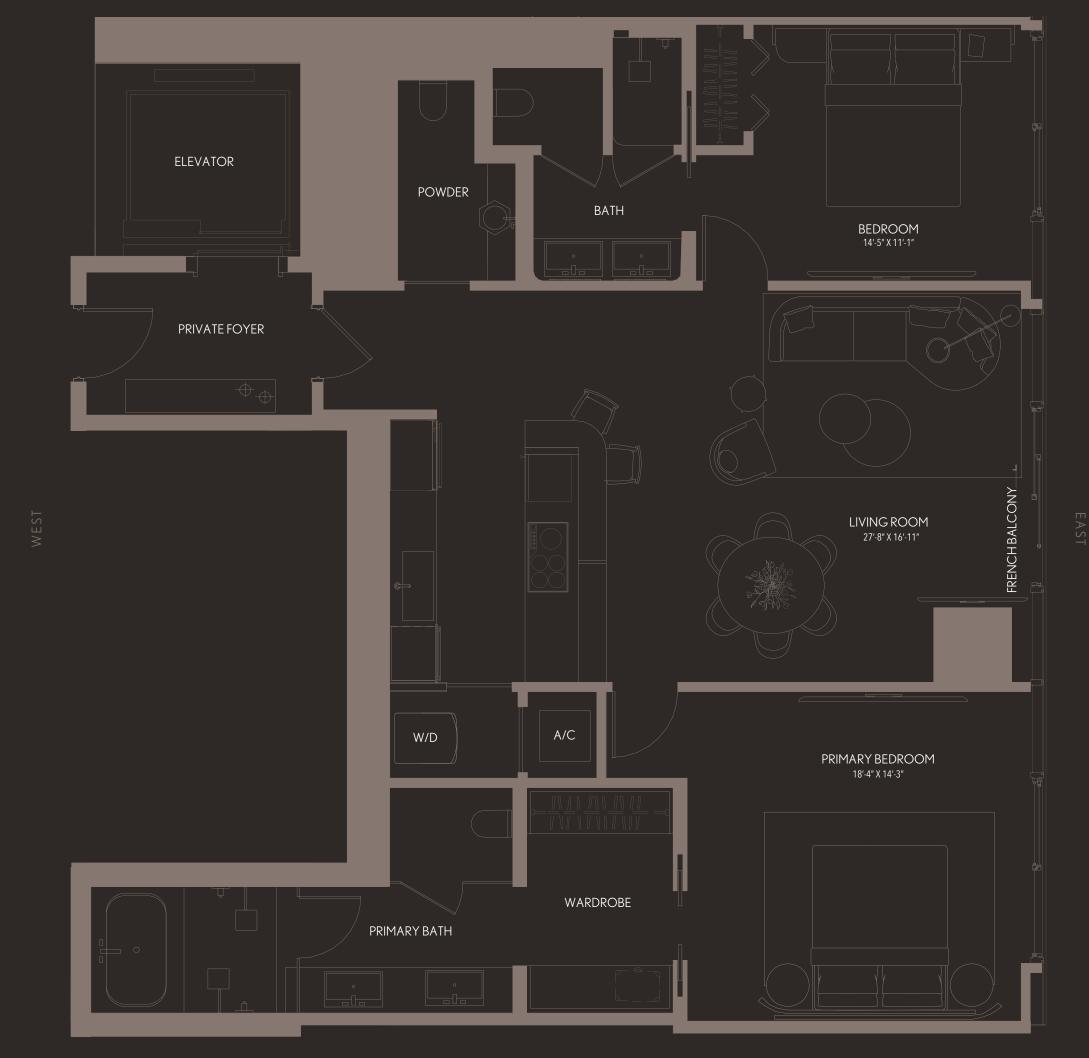

NORTH

| RESIDENCE 02           | LEVELS 50 - 59                 |  |
|------------------------|--------------------------------|--|
| 2 BEDROOMS   2.5 BATHS |                                |  |
| LIVING AREA: 1,4       | 91 SQ FT 138.51 M <sup>2</sup> |  |