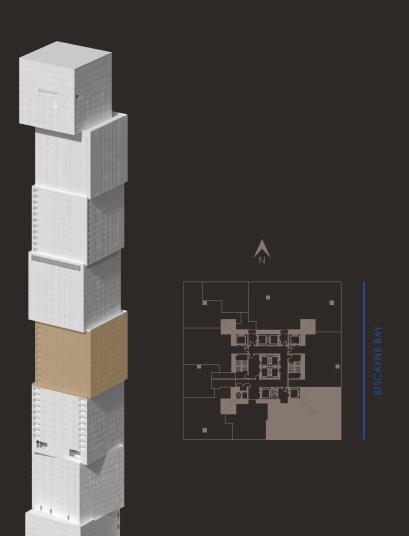

RAVE ANY REPRESENTATIONS, WARRANTIES OR GUARANTIES OR GUARANTIES WHATSOEVER WITH RESPECT TO THE RESIDENCES. THE DEVELOPER USES THE WALDORF ASTORIA BRAND NAME AND CERTAIN WALDORF ASTORIA TRADEMARKS (THE "TRADEMARKS") UNDER A LIMITED AND NONEXCLUSIVE LICENSE FROM HILTON. THE LICENSE MAY BE TERMI- NATED OR MAY EXPIRE WITHOUT RENEWAL, IN WHICH CASE THE RESIDENCES WILL NOT BE IDENTIFIED AS A WALDORF ASTORIA BRANDED PROJECT OR HAVE ANY RIGHTS TO USE THE TRADEMARKS.





| RESIDENCE 03      | LEVELS 50 - 59                 |
|-------------------|--------------------------------|
| 2 BEDROOMS        | 5   2.5 BATHS                  |
| LIVING AREA: 1,98 | 84 SQ FT 184.31 M <sup>2</sup> |
| BALCONY: 13       | 30 SQ FT 12.07 M <sup>2</sup>  |
| TOTAL: 2,1        | 14 SQ FT 196.39 M <sup>2</sup> |





WALDORF ASTORIA IS A REGISTERED TRADEMARK OF HILTON INTERNATIONAL HOLDING LLC, AN AFFILIATE OF HILTON WORLDWIDE HOLDINGS INC. ("HILTON"). THE RESIDENCES ARE NOT OWNED, DEVELOPED, OR SOLD BY HILTON AND HILTON DOES NOT MAKE ANY REPRESENTATIONS, WARRANTIES OR GUARANTIES WHATSOEVER WITH RESPECT TO THE RESIDENCES. THE DEVELOPER USES THE WALDORF ASTORIA BRAND NAME AND CERTAIN WALDORF ASTORIA TRADEMARKS (THE "TRADEMARKS") UNDER A LIMITED AND NONEXCLUSIVE LICENSE FROM HILTON. THE LICENSE FROM HILTON







| RESIDENCE 04          | LEVELS 50 - 59                |  |
|-----------------------|-------------------------------|--|
| 1 BEDROOM   1.5 BATHS |                               |  |
| LIVING AREA: 87       | 73 SQ FT 81.10 M <sup>2</sup> |  |





WALDORF ASTORIA IS A REGISTERED TRADEMARK O