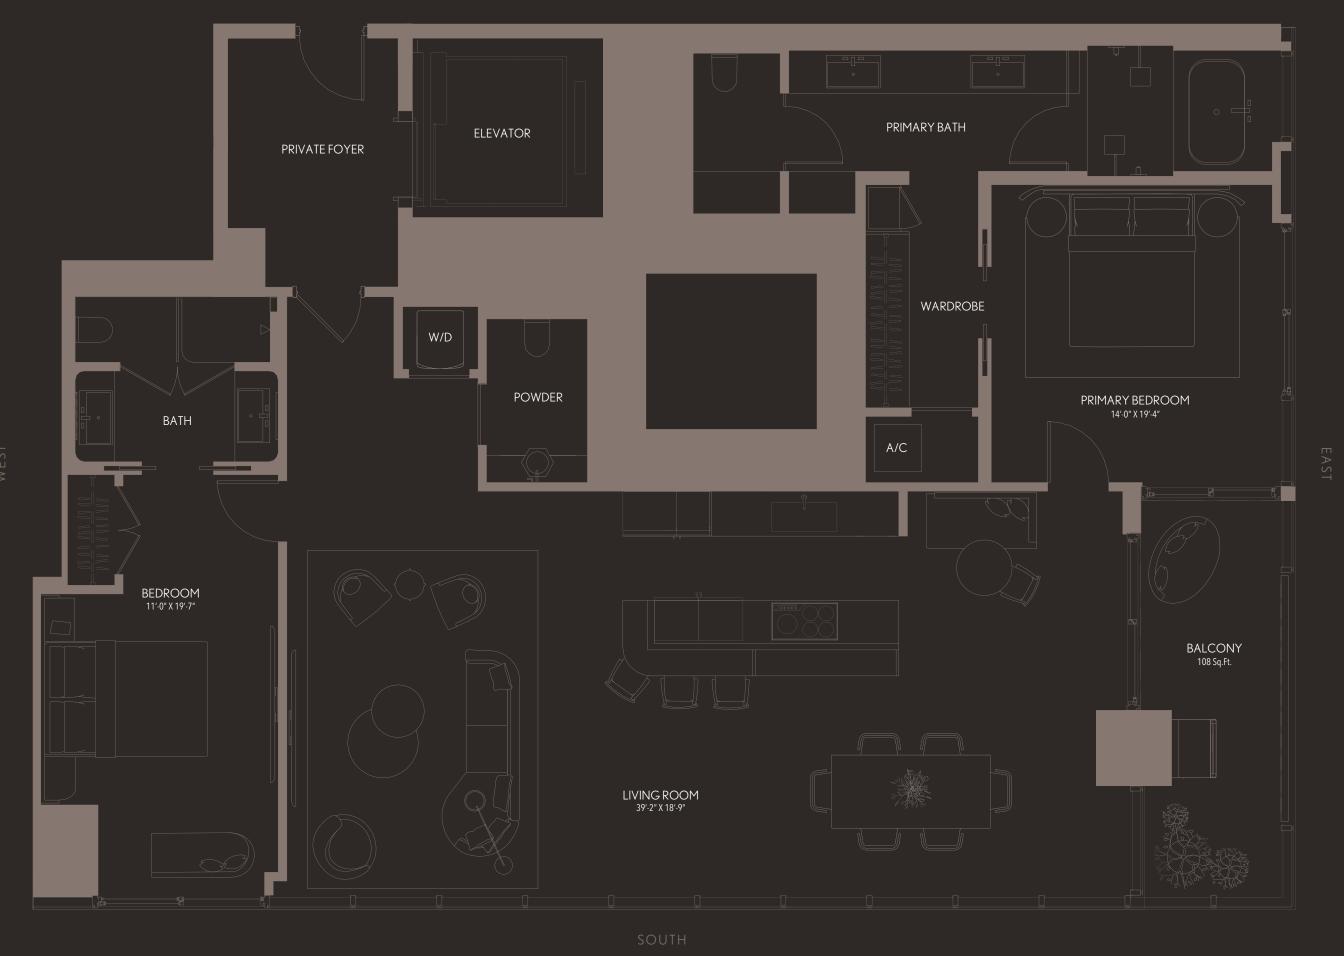

PRIMARY BATH PRIMARY BEDROOM 10'-6" X 13'-9"

WALDORF ASTORIA RESIDENCES MIAMI

WALDORF ASTORIA IS A REGISTERED TRADEMARK OF HILTON INTERNATIONAL HOLDING LLC, AN AFFILIATE OF HILTON WORLDWIDE HOLDINGS INC. ("HILTON"). THE RESIDENCES ARE NOT OWNED, DEVELOPED, OR SOLD BY HILTON AND HILTON AND HILTON WORLDWIDE HOLDINGS INC. ("HILTON"). THE RESIDENCES ARE NOT OWNED, DEVELOPED, OR SOLD BY HILTON WORLDWIDE HOLDINGS INC. ("HILTON"). THE RESIDENCES ARE NOT OWNED, DEVELOPED, OR SOLD BY HILTON AND HILTON DOES NOT MAKE ANY REPRESENTATIONS, WARRANTIES OR GUARANTIES WHATSOEVER WITH RESPECT TO THE RESIDENCES. THE DEVELOPER USES THE WALDORF ASTORIA BRAND NAME AND CERTAIN WALDORF ASTORIA TRADEMARKS (THE "TRADEMARKS") UNDER A LIMITED AND NONEXCLUSIVE LICENSE FROM HILTON. THE LICENSE FROM HILTON. THE LICENSE MAY BE TERMI- NATED OR MAY EXPIRE WITHOUT RENEWAL, IN WHICH CASE THE RESIDENCES WILL NOT BE IDENTIFIED AS A WALDORF ASTORIA BRANDED PROJECT OR HAVE ANY RIGHTS TO USE THE TRADEMARKS.