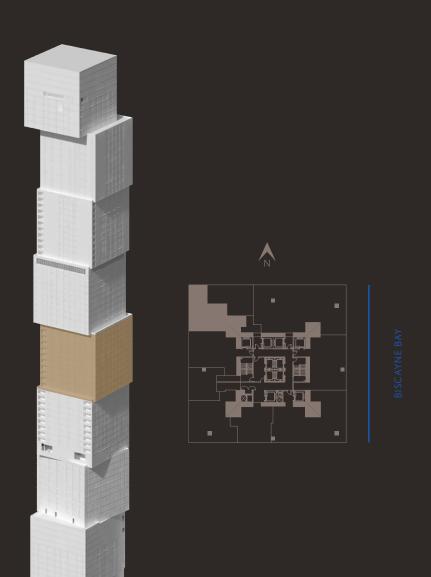

RAVE ANY REPRESENTATIONS, WARRANTIES OR GUARANTIES OR GUARANTIES WHATSOEVER WITH RESPECT TO THE RESIDENCES. THE DEVELOPER USES THE WALDORF ASTORIA BRAND NAME AND CERTAIN WALDORF ASTORIA TRADEMARKS (THE "TRADEMARKS") UNDER A LIMITED AND NONEXCLUSIVE LICENSE FROM HILTON. THE LICENSE MAY BE TERMI- NATED OR MAY EXPIRE WITHOUT RENEWAL, IN WHICH CASE THE RESIDENCES WILL NOT BE IDENTIFIED AS A WALDORF ASTORIA BRANDED PROJECT OR HAVE ANY RIGHTS TO USE THE TRADEMARKS.

## NORTH

.....





| RESIDENCE 08    | LEVELS 50 - 59                |
|-----------------|-------------------------------|
| 1BEDROON        | 1   1ВАТН                     |
| LIVING AREA: 92 | 24 SQ FT 85.84 M <sup>2</sup> |
| BALCONY: 5      | 57 SQ FT 5.29 M <sup>2</sup>  |
| TOTAL: 98       | 31 SQ FT 91.37 M <sup>2</sup> |





WALDORF ASTORIA IS A REGISTERED TRADEMARK OF HILTON INTERNATIONAL HOLDING LLC, AN AFFILIATE OF HILTON WORLDWIDE HOLDINGS INC. ("HILTON"). THE RESIDENCES ARE NOT OWNED, DEVELOPED, OR SOLD BY HILTON AND HILTON DOES NOT MAKE ANY REPRESENTATIONS, WARRANTIES OR GUARANTIES WHATSOEVER WITH RESPECT TO THE RESIDENCES. THE DEVELOPER USES THE WALDORF ASTORIA BRAND NAME AND CERTAIN WALDORF ASTORIA TRADEMARKS (THE "TRADEMARKS") UNDER A LIMITED AND NONEXCLUSIVE LICENSE FROM HILTON. THE LICENSE FROM HILTON

SOUTH





| RESIDENCE 09                | LEVELS 50 - 59                |  |
|-----------------------------|-------------------------------|--|
| 1BEDROOM   1BATH            |                               |  |
| LIVING AREA: 7 <sup>-</sup> | 18 SQ FT 66.70 M <sup>2</sup> |  |



PRIMARY BATH PRI