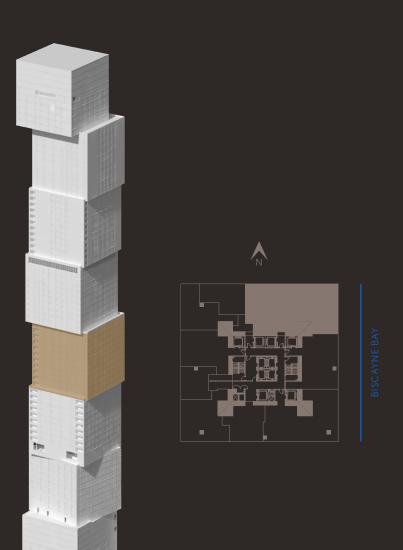

| RESIDENCE 01                 | LEVELS 50   | ) - 59                |
|------------------------------|-------------|-----------------------|
| 3 BEDROOMS   3.5 BATHS + DEN |             |                       |
| LIVING AREA: 2               | 2,659 SQ FT | 247.02 M <sup>2</sup> |
| BALCONY:                     | 163 SQ FT   | 15.14 M <sup>2</sup>  |
| TOTAL: 2                     | 2,822 SQ FT | 262.17 M <sup>2</sup> |