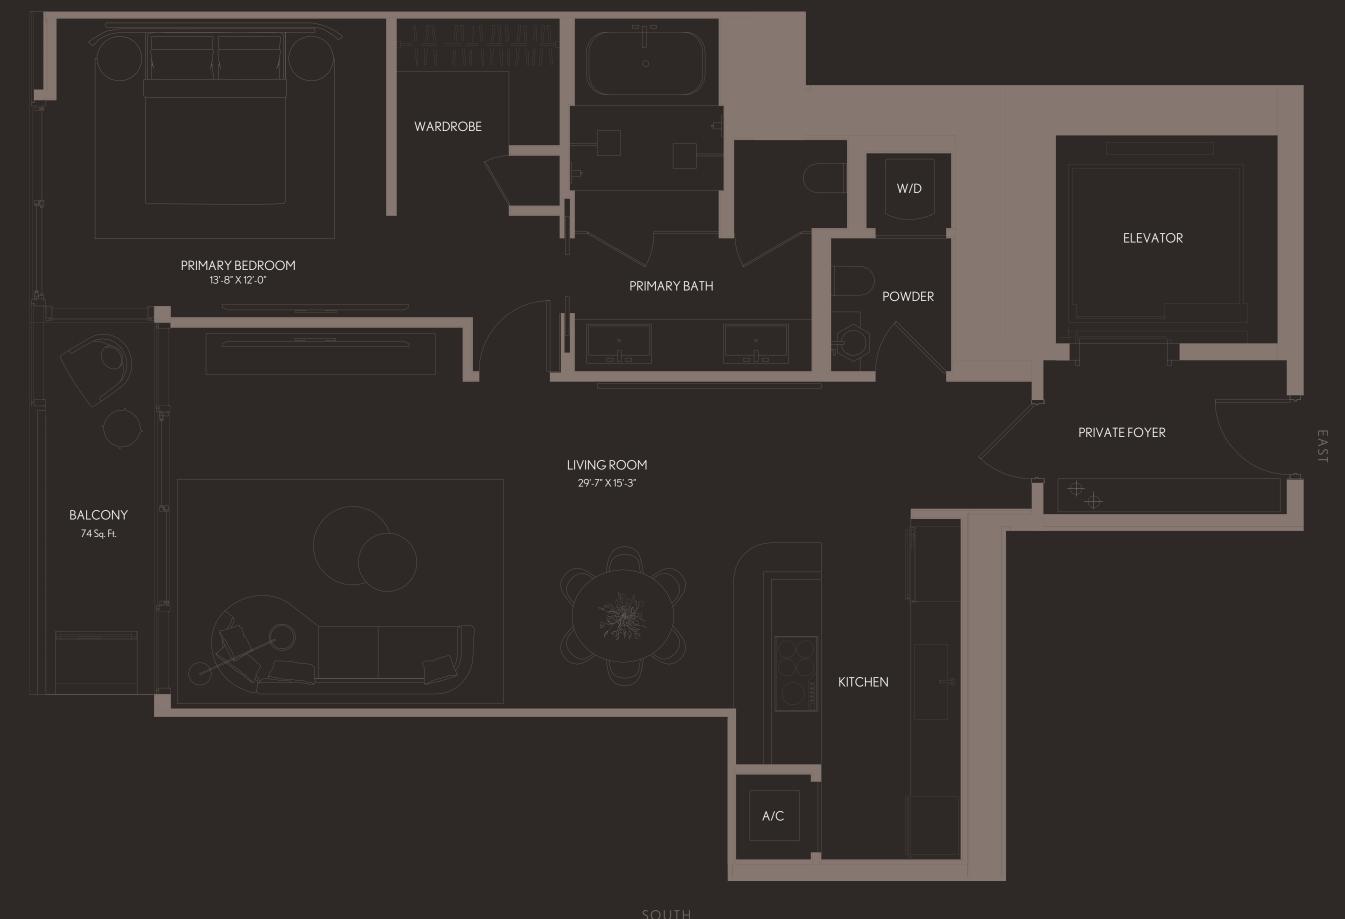

| RESIDENCE 01                 | LEVELS 50   | ) - 59                |
|------------------------------|-------------|-----------------------|
| 3 BEDROOMS   3.5 BATHS + DEN |             |                       |
| LIVING AREA: 2               | 2,659 SQ FT | 247.02 M <sup>2</sup> |
| BALCONY:                     | 163 SQ FT   | 15.14 M <sup>2</sup>  |
| TOTAL: 2                     | 2,822 SQ FT | 262.17 M <sup>2</sup> |

WALDORF ASTORIA IS A REGISTERED TRADEMARK OF HILTON INTERNATIONAL HOLDING LLC, AN AFFILIATE OF HILTON WORLDWIDE HOLDINGS INC. ("HILTON"). THE RESIDENCES ARE NOT OWNED, DEVELOPED, OR SOLD BY HILTON AND HILTON DOES NOT MAKE ANY REPRESENTATIONS, WARRANTIES OR GUARANTIES OR GUARANTIES WHATSOEVER WITH RESPECT TO THE RESIDENCES. THE DEVELOPER USES THE WALDORF ASTORIA BRAND NAME AND CERTAIN WALDORF ASTORIA TRADEMARKS (THE "TRADEMARKS") UNDER A LIMITED AND NONEXCLUSIVE LICENSE FROM HILTON. THE LICENSE FROM HILTON. THE LICENSE BRAND NAME AND RESPECT TO RAVE ANY REPRESENTATIONS, WARRANTIES OR GUARANTIES OR GUARANTIES WHATSOEVER WITH RESPECT TO THE RESIDENCES. THE DEVELOPER USES THE WALDORF ASTORIA BRAND NAME AND CERTAIN WALDORF ASTORIA TRADEMARKS (THE "TRADEMARKS") UNDER A LIMITED AND NONEXCLUSIVE LICENSE FROM HILTON. THE LICENSE MAY BE TERMI- NATED OR MAY EXPIRE WITHOUT RENEWAL, IN WHICH CASE THE RESIDENCES WILL NOT BE IDENTIFIED AS A WALDORF ASTORIA BRANDED PROJECT OR HAVE ANY RIGHTS TO USE THE TRADEMARKS.