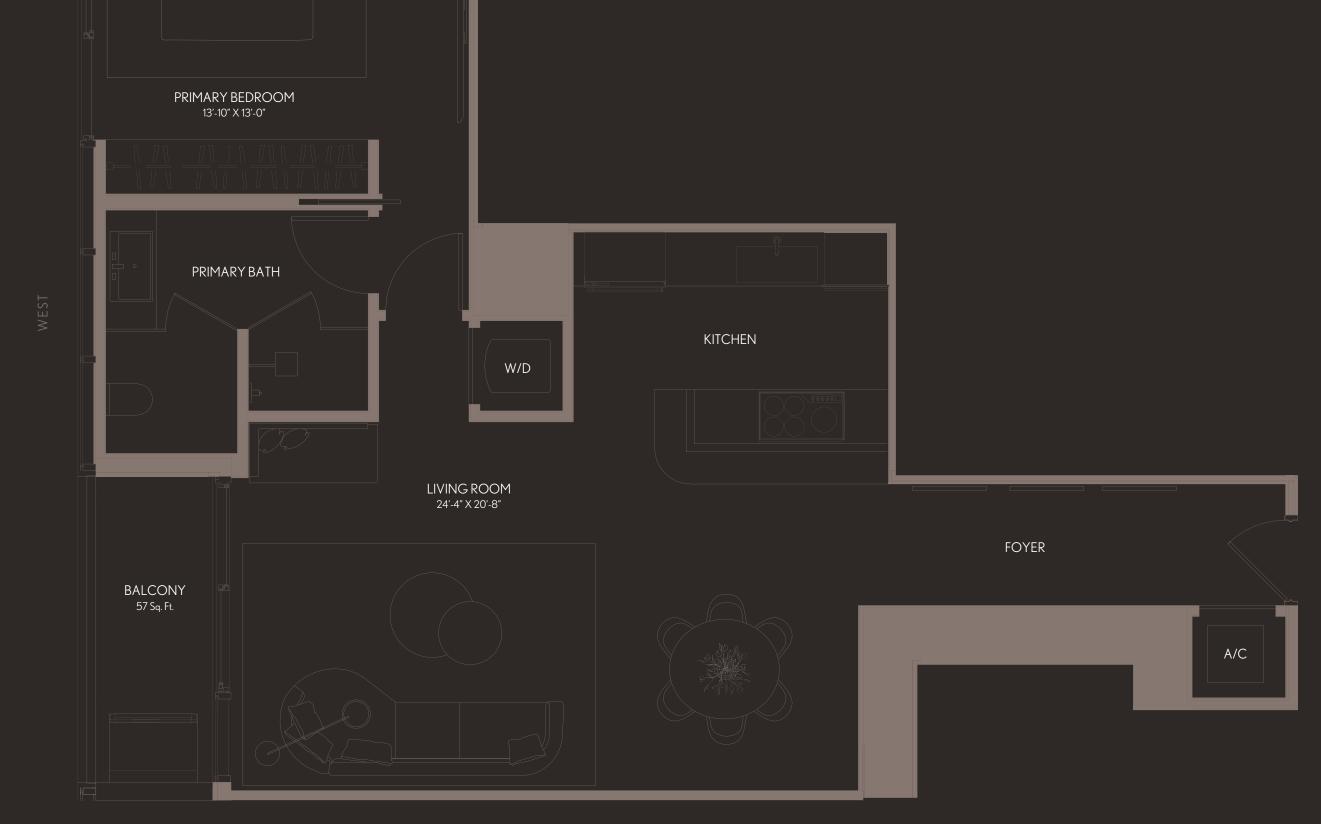

PRIMARY BATH PRIMARY BEDROOM 10'-6" X 13'-9"

WALDORF ASTORIA RESIDENCES MIAMI

WALDORF ASTORIA IS A REGISTERED TRADEMARK OF HILTON INTERNATIONAL HOLDING LLC, AN AFFILIATE OF HILTON WORLDWIDE HOLDINGS INC. ("HILTON"). THE RESIDENCES ARE NOT OWNED, DEVELOPED, OR SOLD BY HILTON AND HILTON AND HILTON WORLDWIDE HOLDINGS INC. ("HILTON"). THE RESIDENCES ARE NOT OWNED, DEVELOPED, OR SOLD BY HILTON WORLDWIDE HOLDINGS INC. ("HILTON"). THE RESIDENCES ARE NOT OWNED, DEVELOPED, OR SOLD BY HILTON AND HILTON DOES NOT MAKE ANY REPRESENTATIONS, WARRANTIES OR GUARANTIES WHATSOEVER WITH RESPECT TO THE RESIDENCES. THE DEVELOPER USES THE WALDORF ASTORIA BRAND NAME AND CERTAIN WALDORF ASTORIA TRADEMARKS (THE "TRADEMARKS") UNDER A LIMITED AND NONEXCLUSIVE LICENSE FROM HILTON. THE LICENSE FROM HILTON. THE LICENSE MAY BE TERMI- NATED OR MAY EXPIRE WITHOUT RENEWAL, IN WHICH CASE THE RESIDENCES WILL NOT BE IDENTIFIED AS A WALDORF ASTORIA BRANDED PROJECT OR HAVE ANY RIGHTS TO USE THE TRADEMARKS.