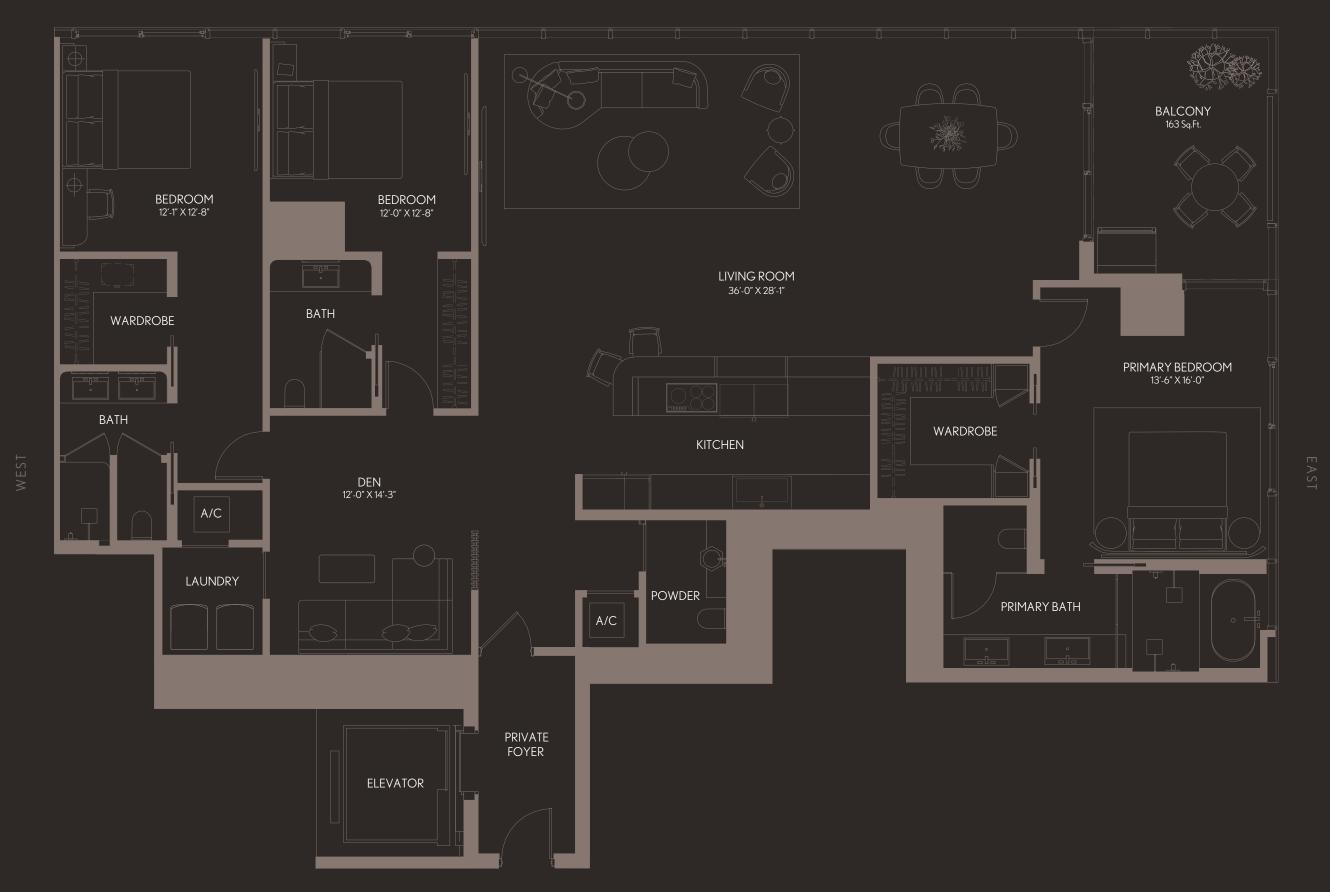

| RESIDENCE 01                 | LEVELS 50   | ) - 59                |
|------------------------------|-------------|-----------------------|
| 3 BEDROOMS   3.5 BATHS + DEN |             |                       |
| LIVING AREA: 2               | 2,659 SQ FT | 247.02 M <sup>2</sup> |
| BALCONY:                     | 163 SQ FT   | 15.14 M <sup>2</sup>  |
| TOTAL: 2                     | 2,822 SQ FT | 262.17 M <sup>2</sup> |