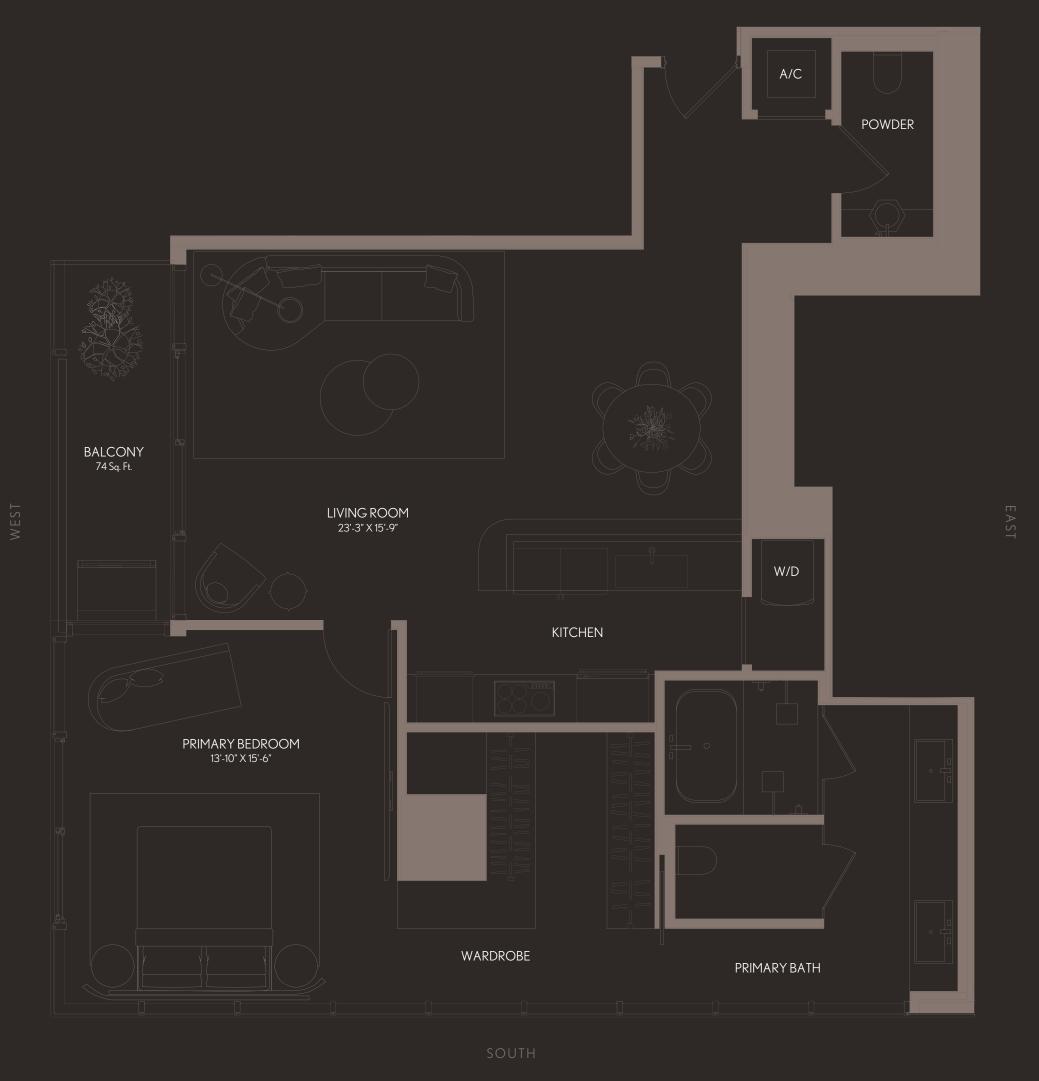

| RESIDENCE 05      | LEV      | VELS 50 - 59          |  |
|-------------------|----------|-----------------------|--|
| 1 BEDROOM         | 1.5 BATI | HS                    |  |
| LIVING AREA: 1,19 | 93 SQ FT | 110.83 M <sup>2</sup> |  |
| BALCONY:          | 74 SQ FT | 6.87 M <sup>2</sup>   |  |
| TOTAL: 1,20       | o7 SQ FT | 117.70 M <sup>2</sup> |  |
|                   |          |                       |  |