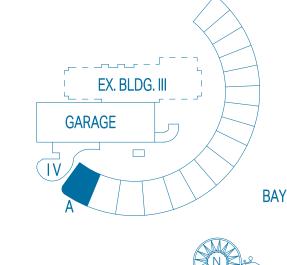

## UNIT A3

0.61m 1.22m

| UNIT<br>INTERIOR<br>OUTDOOR TERRACE | 4 BEDROOMS<br>3,620 Sq. Ft.<br>1,194 Sq. Ft. | 5.5 BATHS<br>336.31 Sq. Mts.<br>110.93 Sq. Mts. |
|-------------------------------------|----------------------------------------------|-------------------------------------------------|
| TOTAL                               | 4,814 Sq. Ft.                                | 447.24 Sq. Mts.                                 |
|                                     |                                              |                                                 |