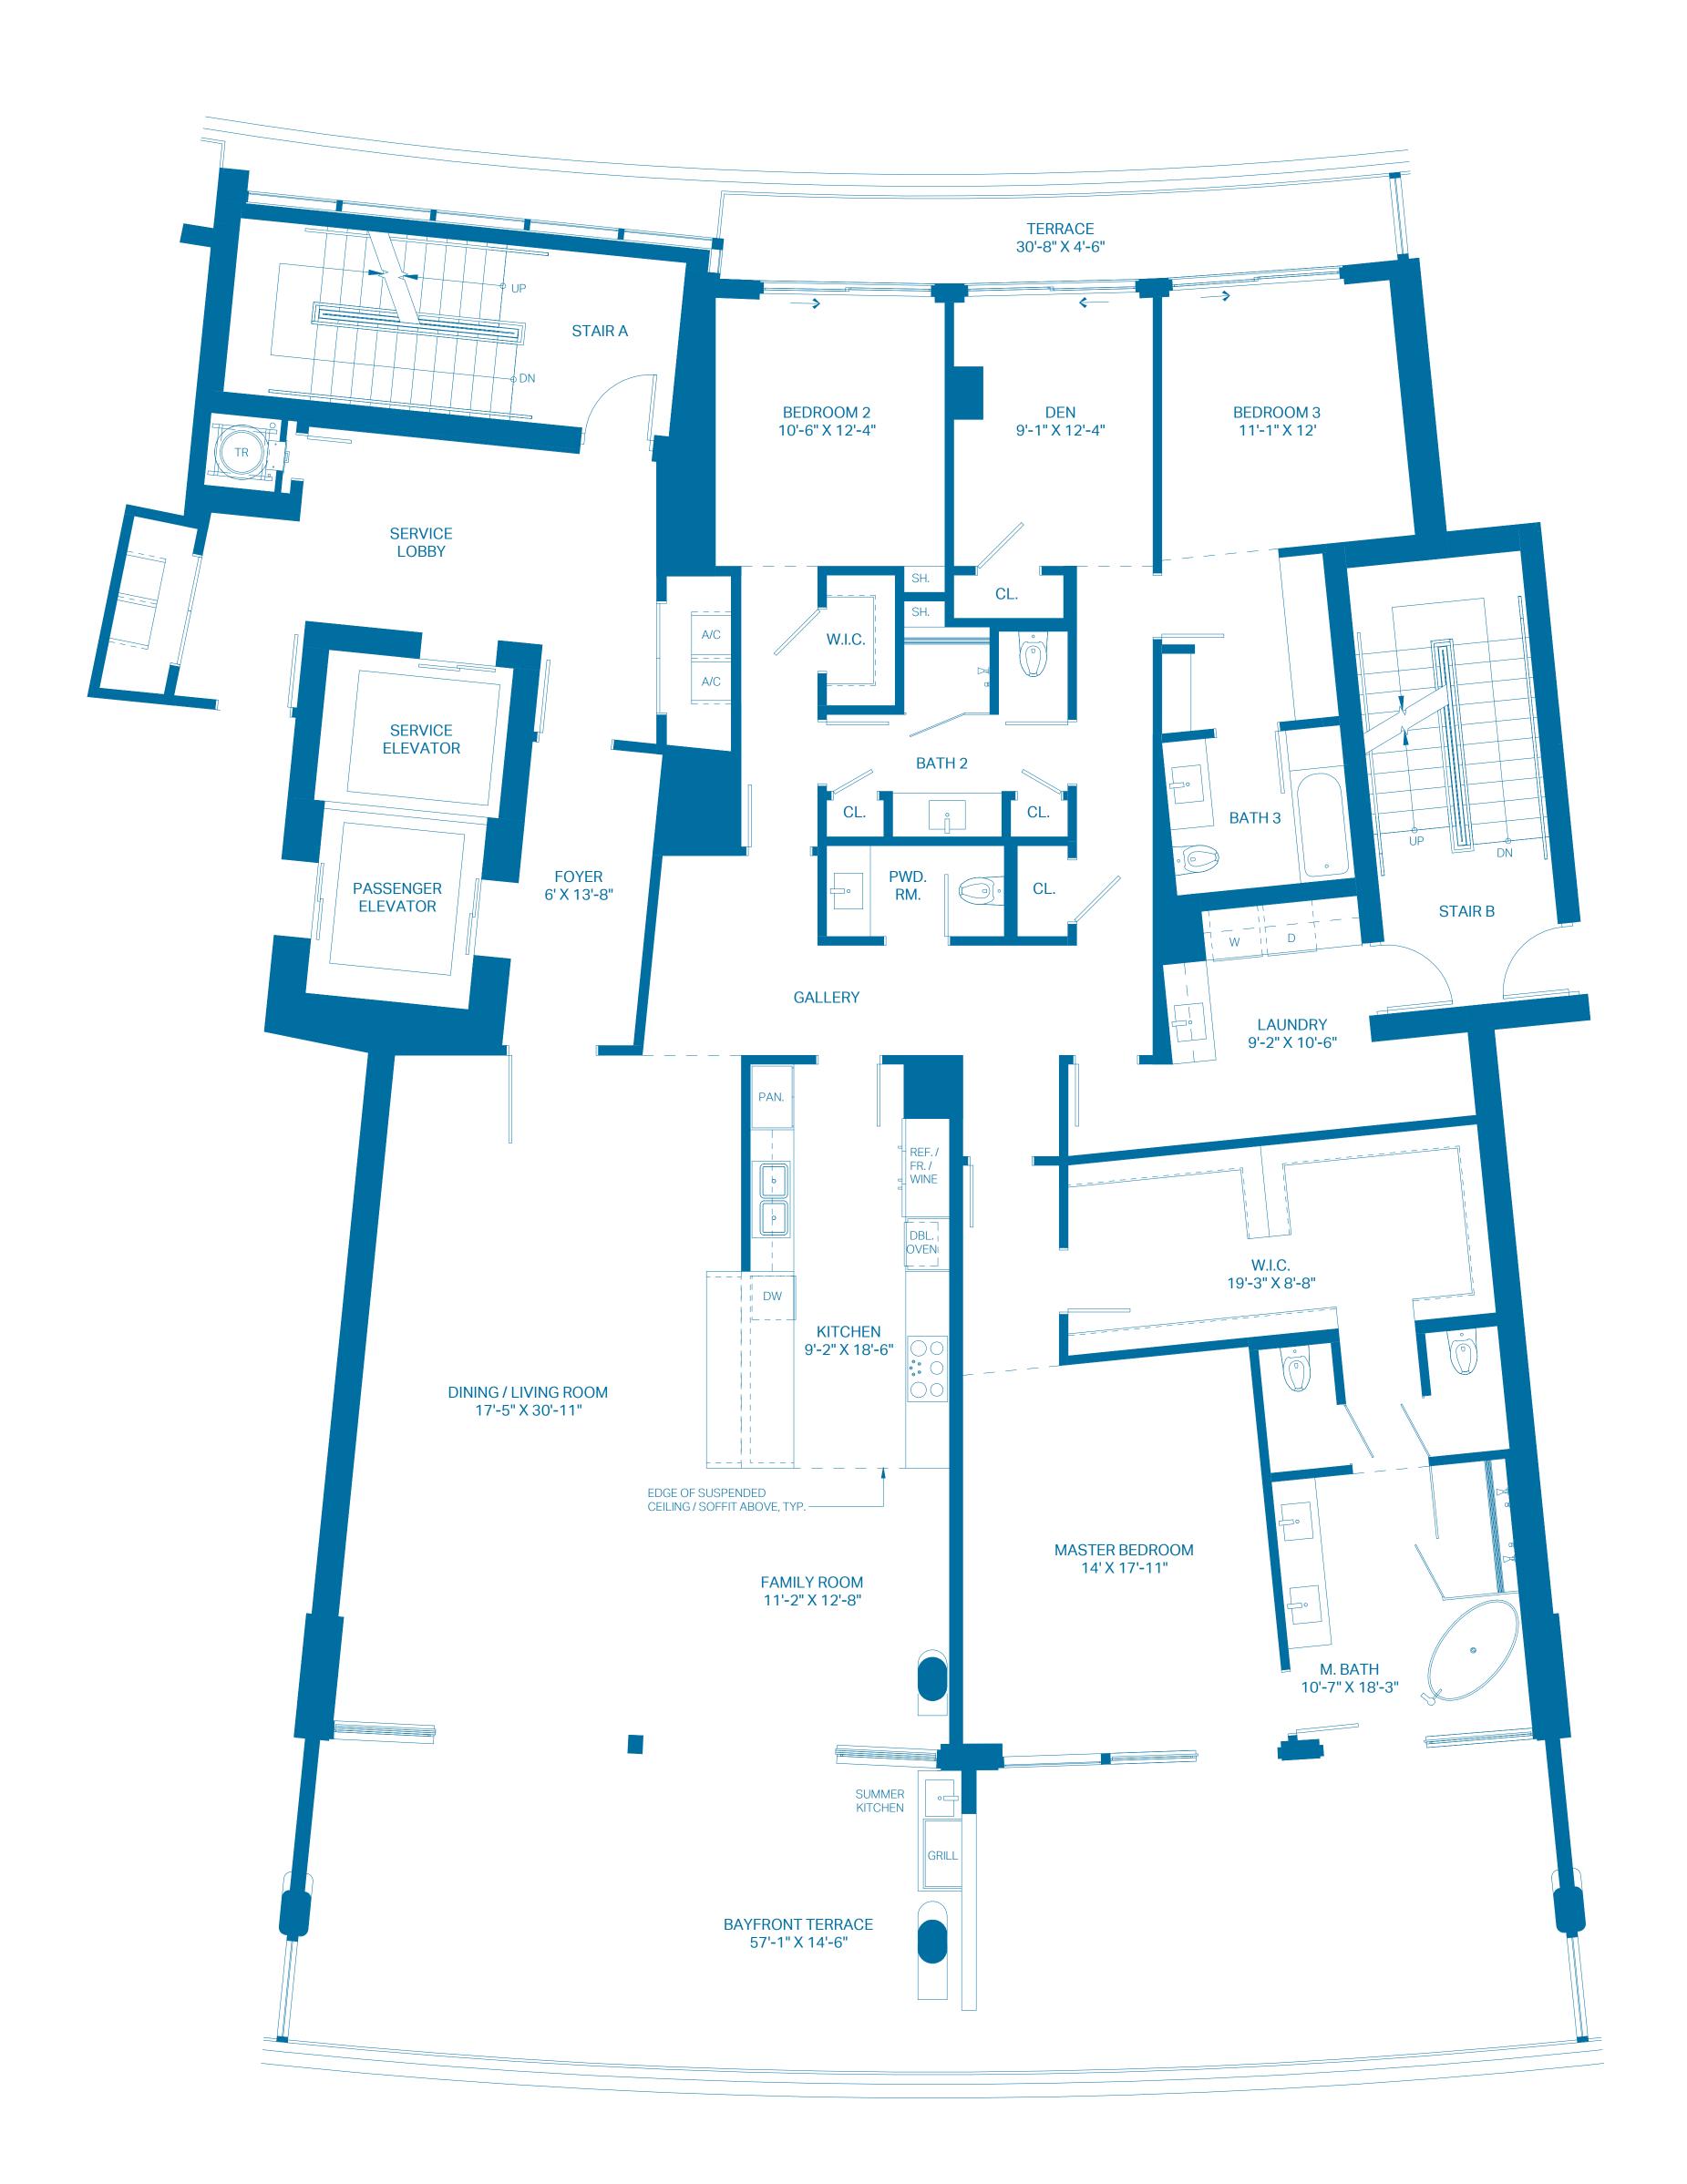

The outdoor terraces (and pool if shown on this floor plan) are limited common elements reserved for the exclusive use of the unit. The limited common elements are not included in the unit area but are separately calculated.