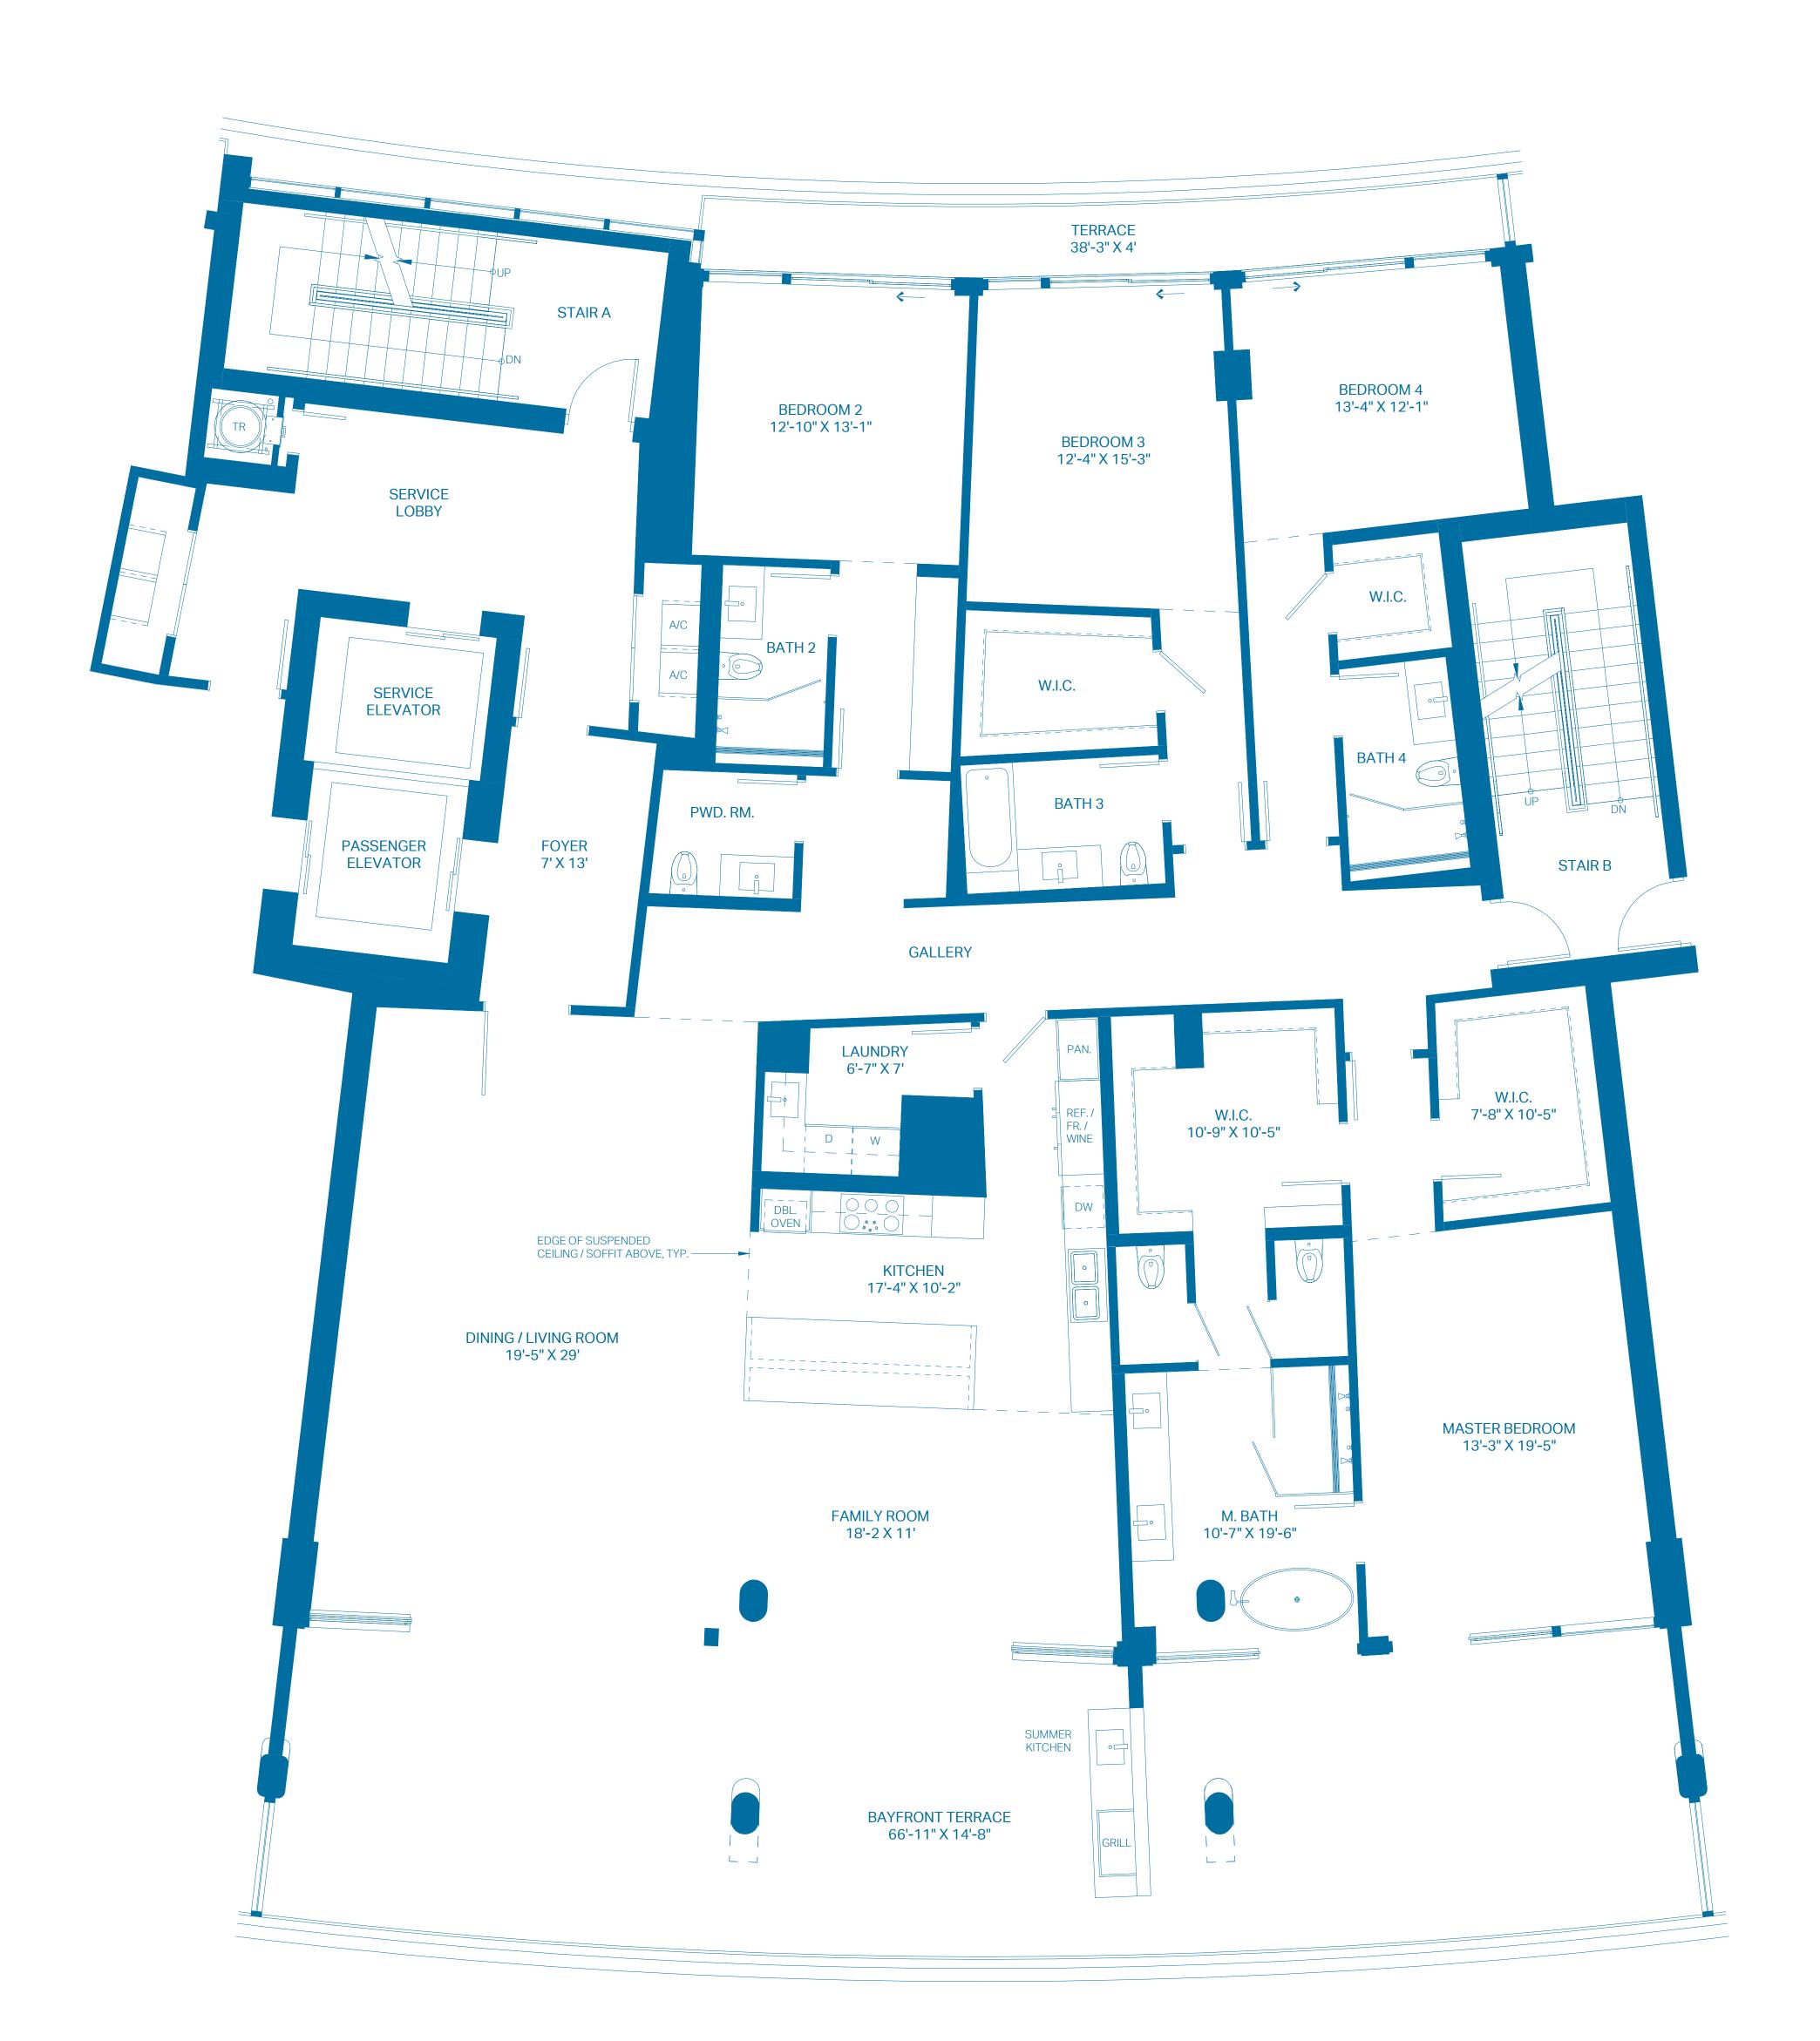

| 2.44m                                        |                                                 |









| UNIT<br>INTERIOR<br>OUTDOOR TERRACE | 4 BEDROOMS<br>3,457 Sq. Ft.<br>1,148 Sq. Ft. | 4.5 BATHS<br>321.17 Sq. Mts.<br>106.65 Sq. Mts. |
|-------------------------------------|----------------------------------------------|-------------------------------------------------|
| TOTAL                               | 4,605 Sq. Ft.                                | 427.82 Sq. Mts.                                 |
| 0 2' 4'                             | Ol.                                          |                                                 |
| 0 2' 4'<br>0.61m 1.22m              | 8'<br>2.44m                                  |                                                 |









| UNIT<br>INTERIOR<br>OUTDOOR TERRACE | 4 BEDROOMS<br>3,557 Sq. Ft.<br>1,172 Sq. Ft. | 4.5 BATHS<br>330.46 Sq. Mts.<br>108.88 Sq. Mts. |
|-------------------------------------|----------------------------------------------|-------------------------------------------------|
| TOTAL                               | 4,729 Sq. Ft.                                | 439.34 Sq. Mts.                                 |
|                                     |                                              |                                                 |
| 0 2' 4'<br>0.61m 1.22m              | 8'<br>2.44m                                  |                                                 |









| UNIT<br>INTERIOR<br>OUTDOOR TERRACE | 4 BEDROOMS<br>3,724 Sq. Ft.<br>1,201 Sq. Ft. | 4.5 BATHS<br>