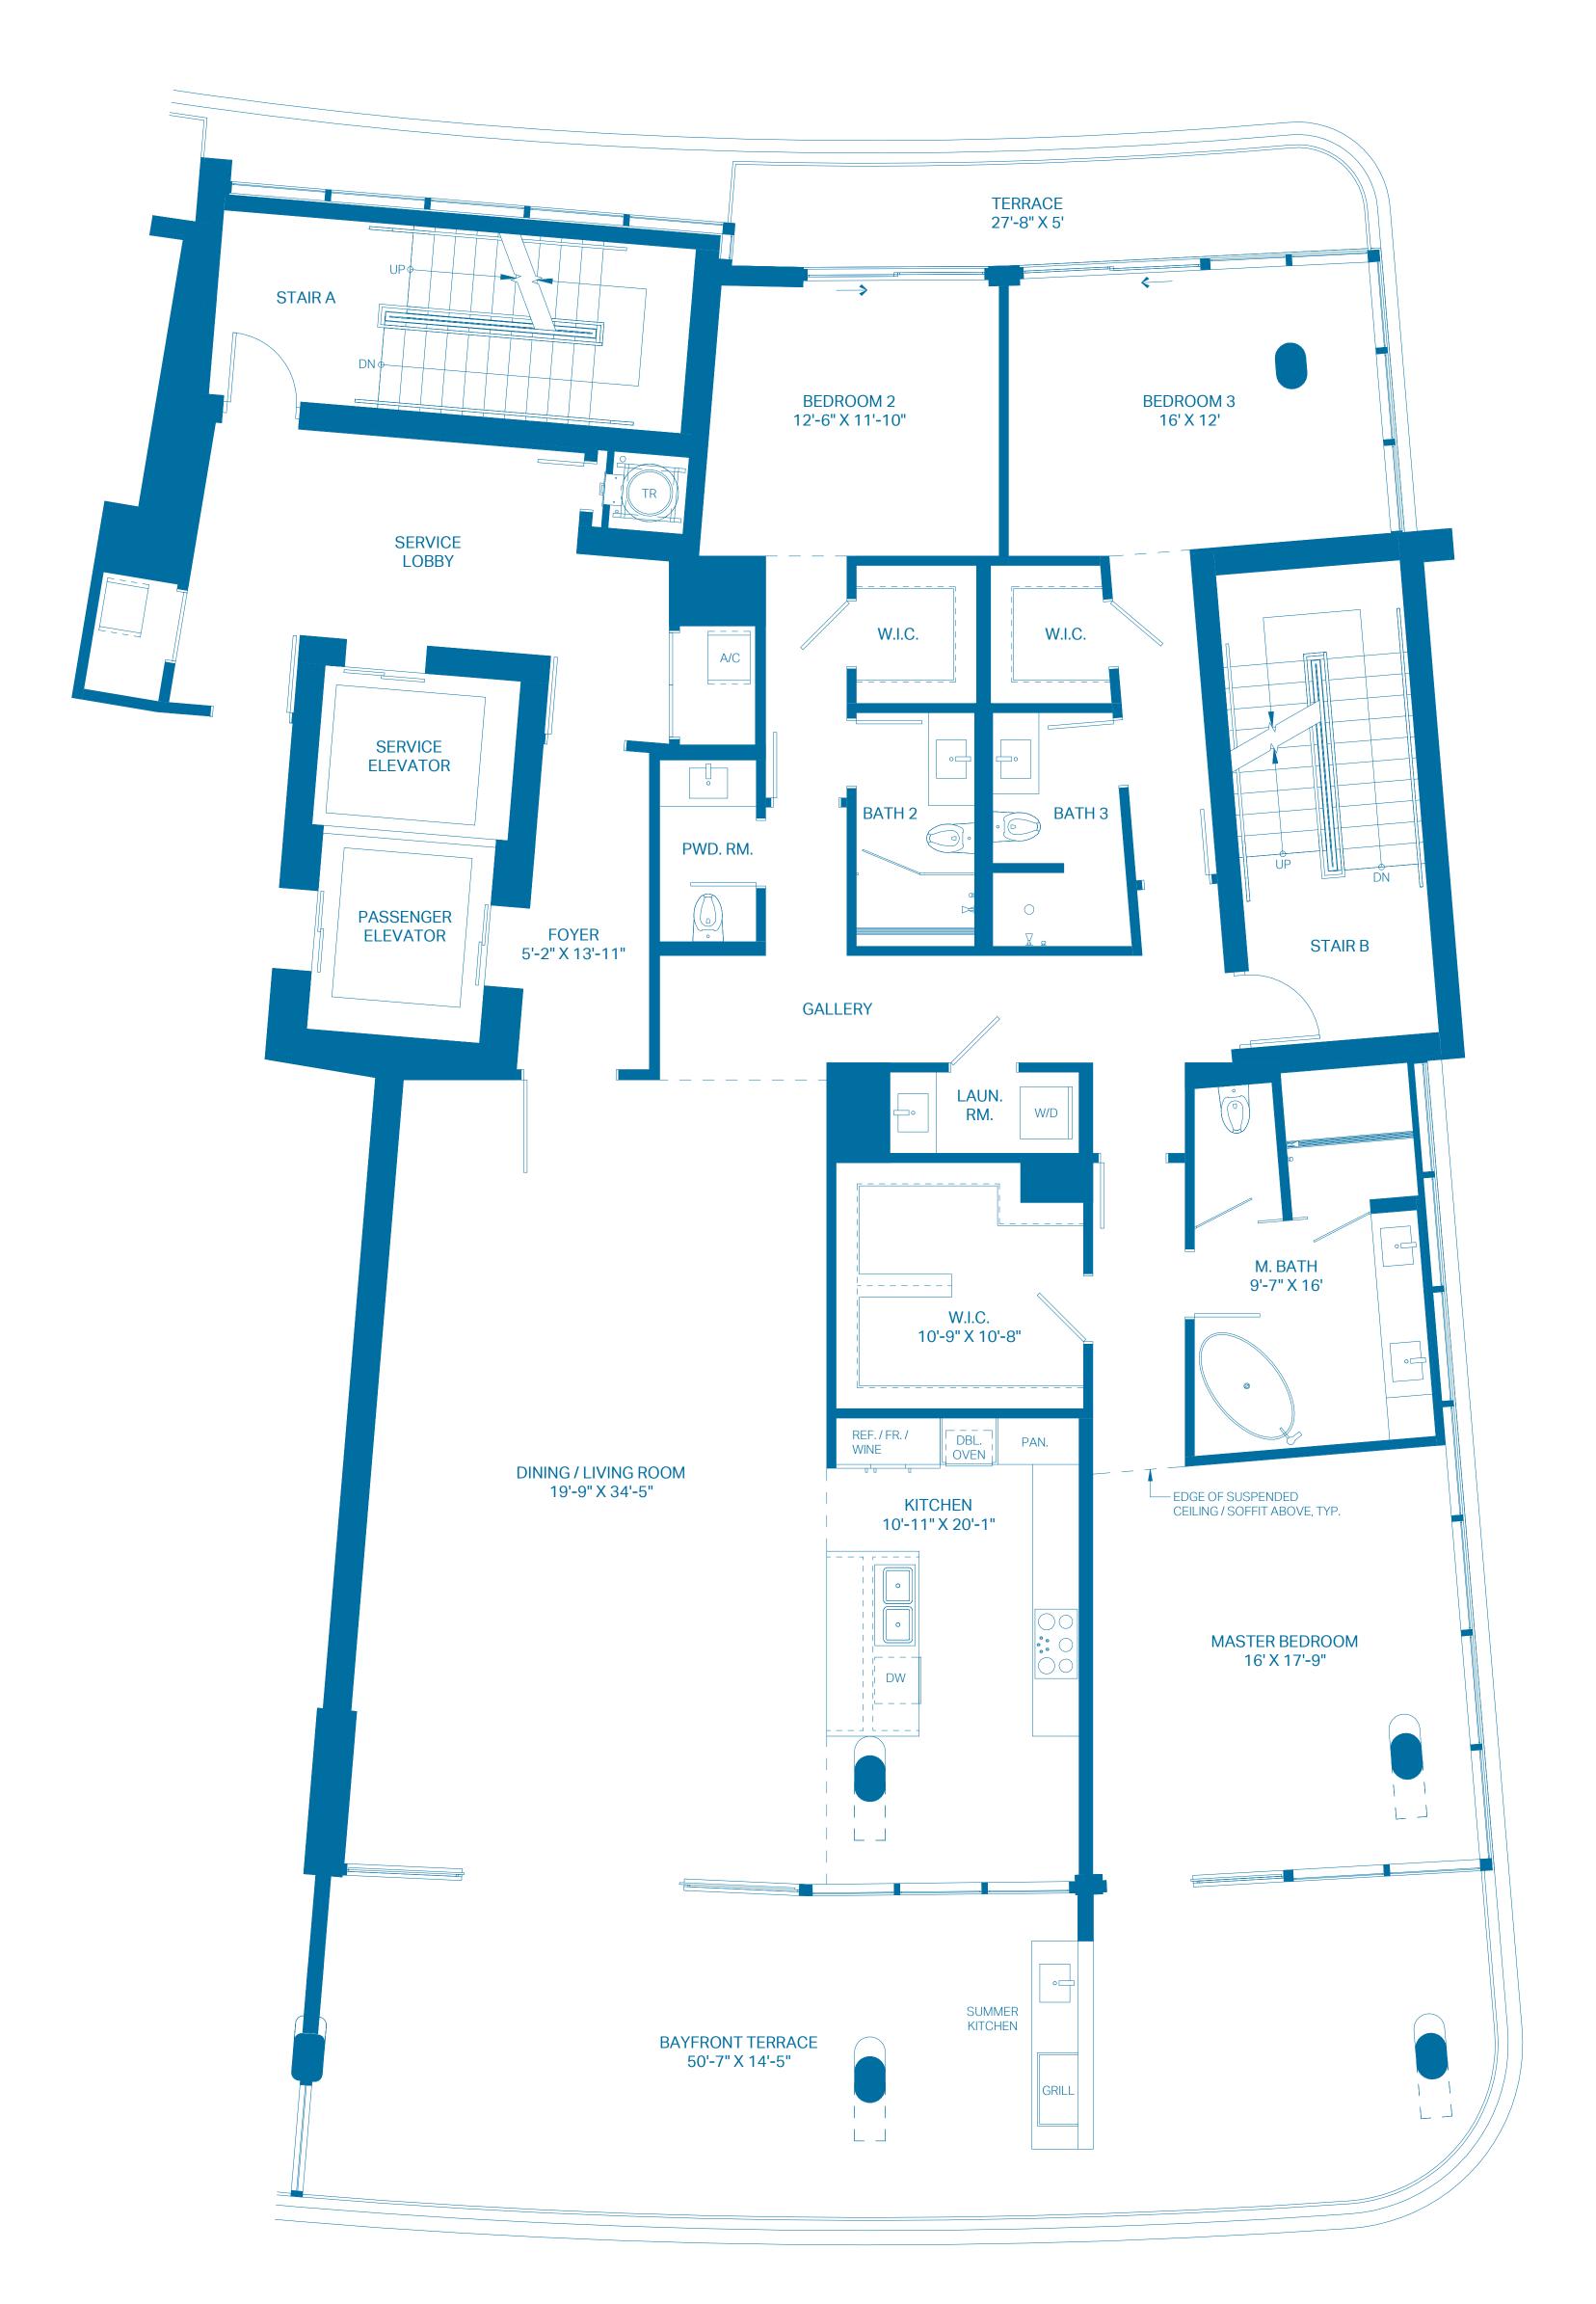

## UNIT R3

| UNIT<br>INTERIOR<br>OUTDOOR TERRACE | 3 BEDROOMS<br>2,499 Sq. Ft.<br>838 Sq. Ft. | 3.5 BATHS<br>232.16 Sq. Mts.<br>77.85 Sq. Mts. |
|-------------------------------------|--------------------------------------------|------------------------------------------------|
| TOTAL                               | 3,337 Sq. Ft.                              | 310.01 Sq. Mts.                                |
|                                     |                                            |                                                |