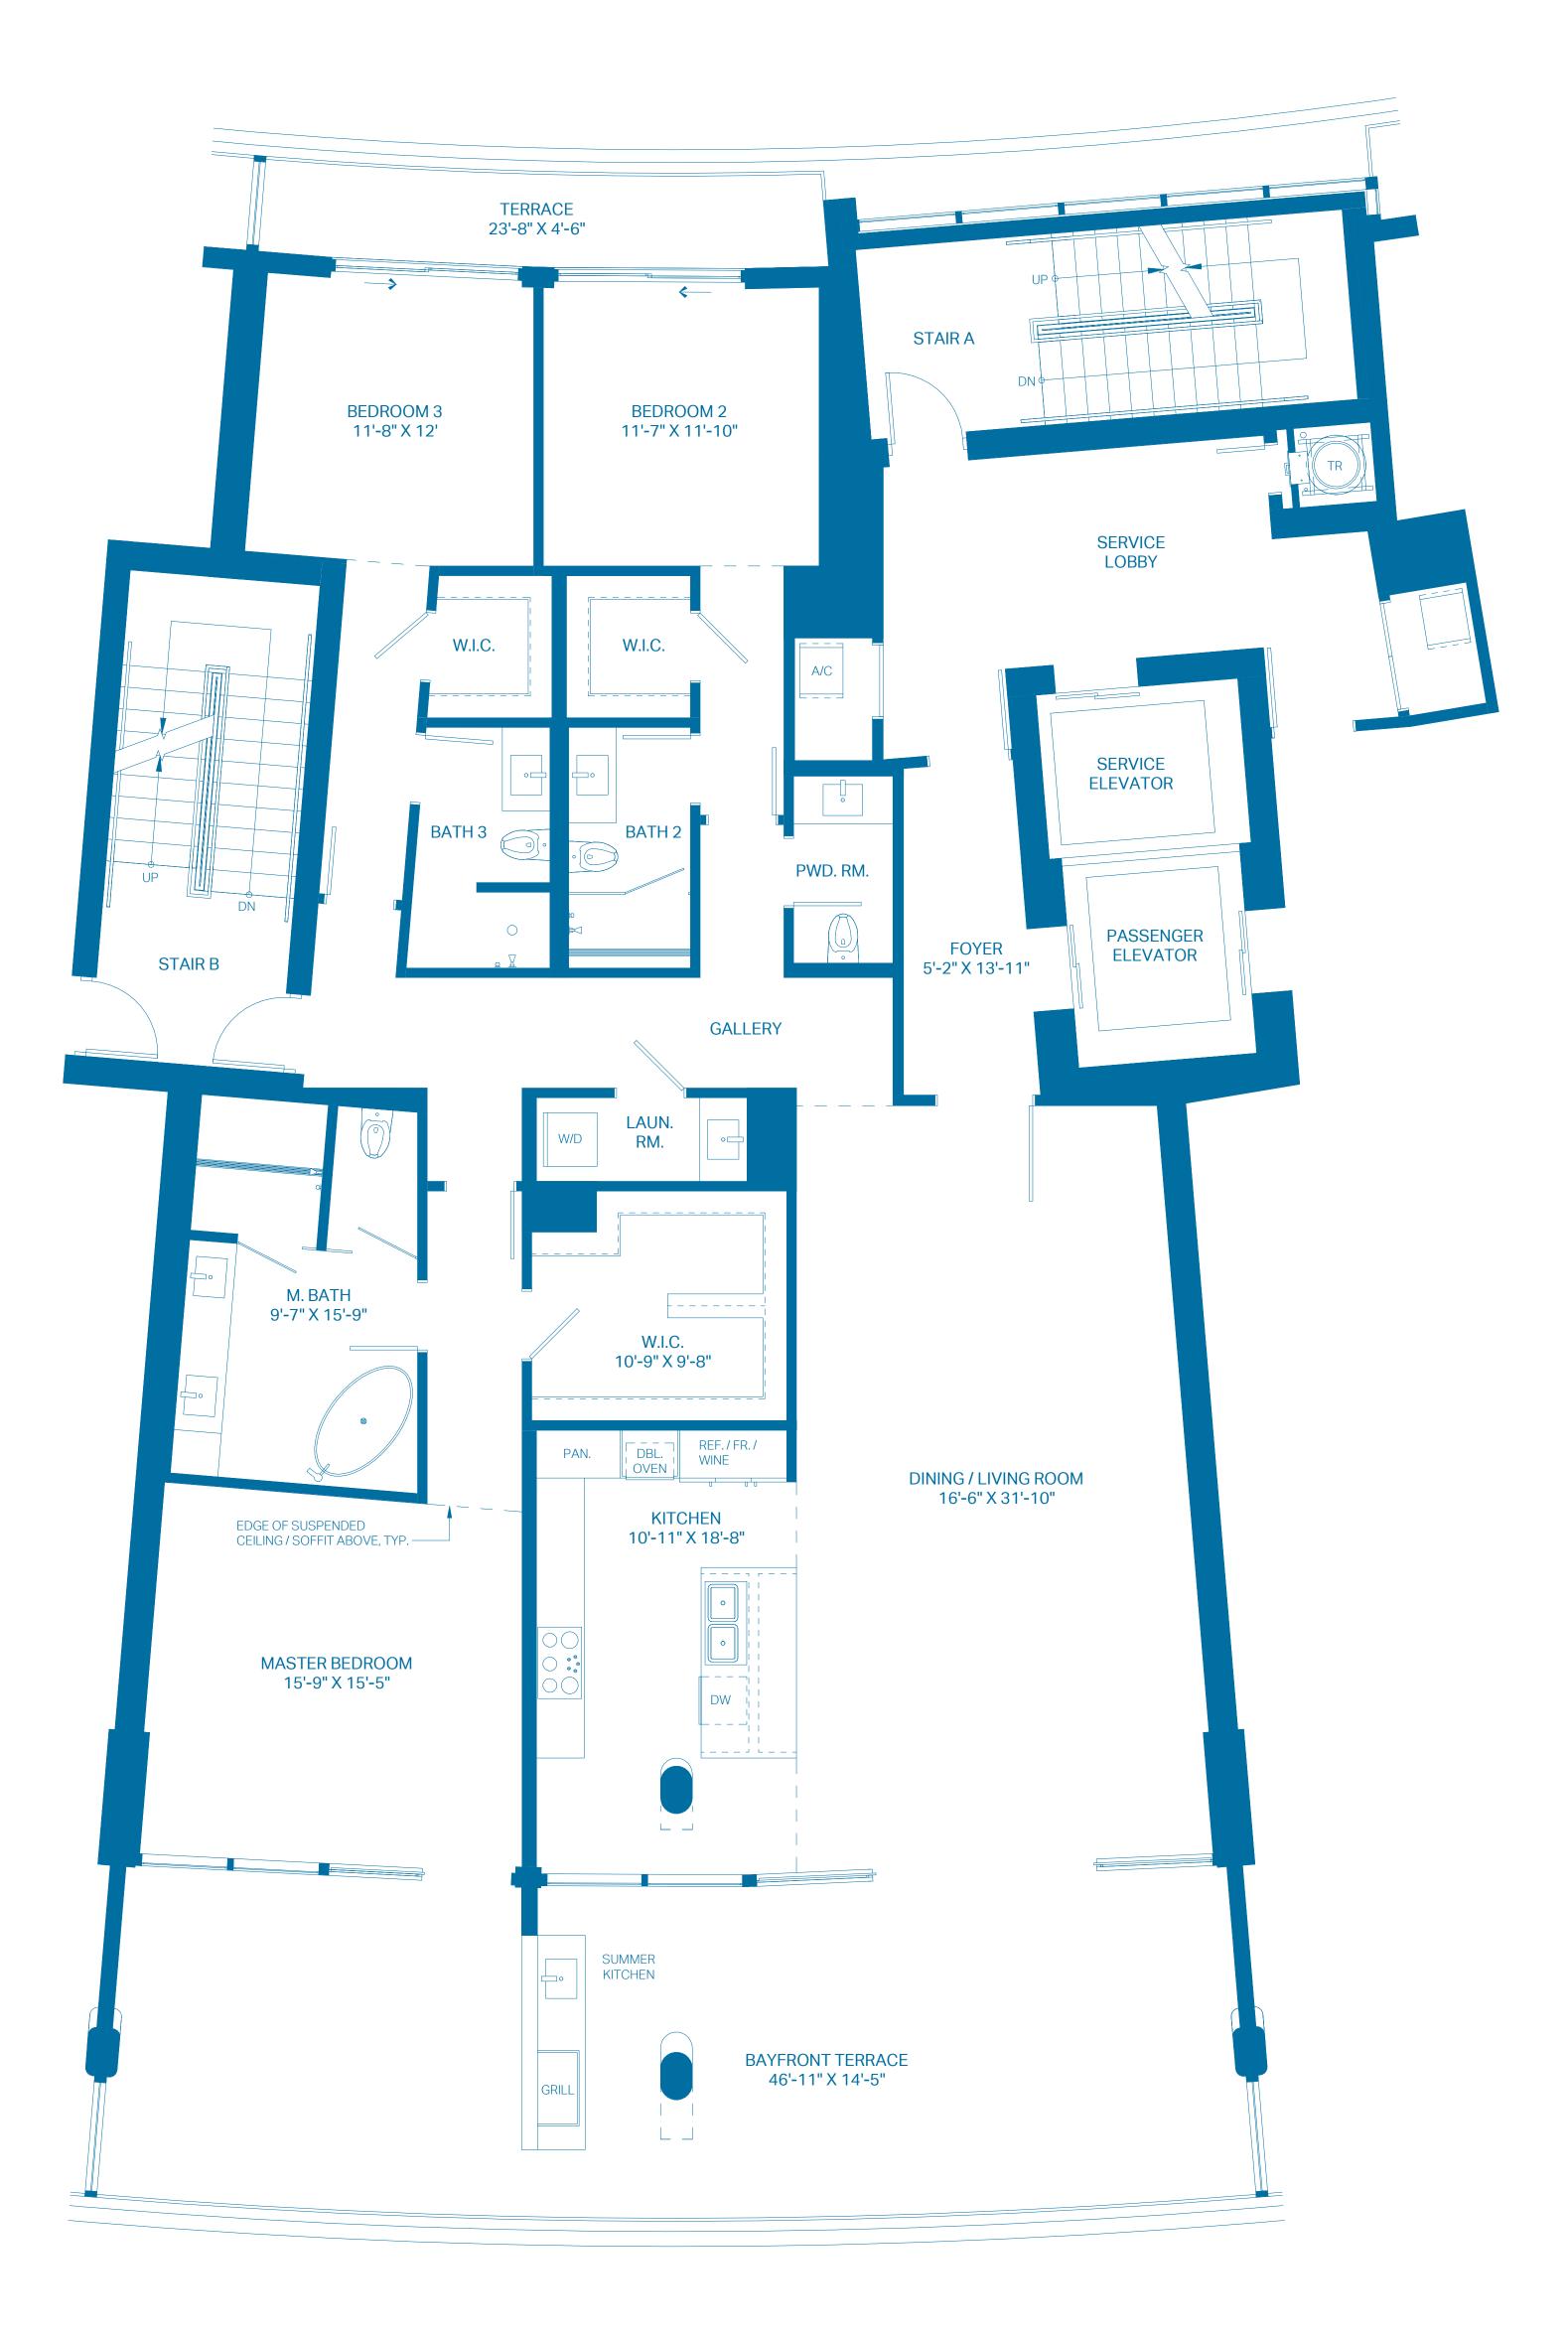

# UNIT Q5

| UNIT<br>INTERIOR<br>OUTDOOR TERRACE | 3 BEDROOMS<br>2,518 Sq. Ft.<br>819 Sq. Ft. | 3.5 BATHS<br>233.93 Sq. Mts.<br>76.09 Sq. Mts. |
|-------------------------------------|--------------------------------------------|------------------------------------------------|
| TOTAL                               | 3,337 Sq. Ft.                              | 310.02 Sq. Mts.                                |
| 0 2' 4'<br>0.61m 1.22m 2            | 8'<br>2.44m                                |                                                |