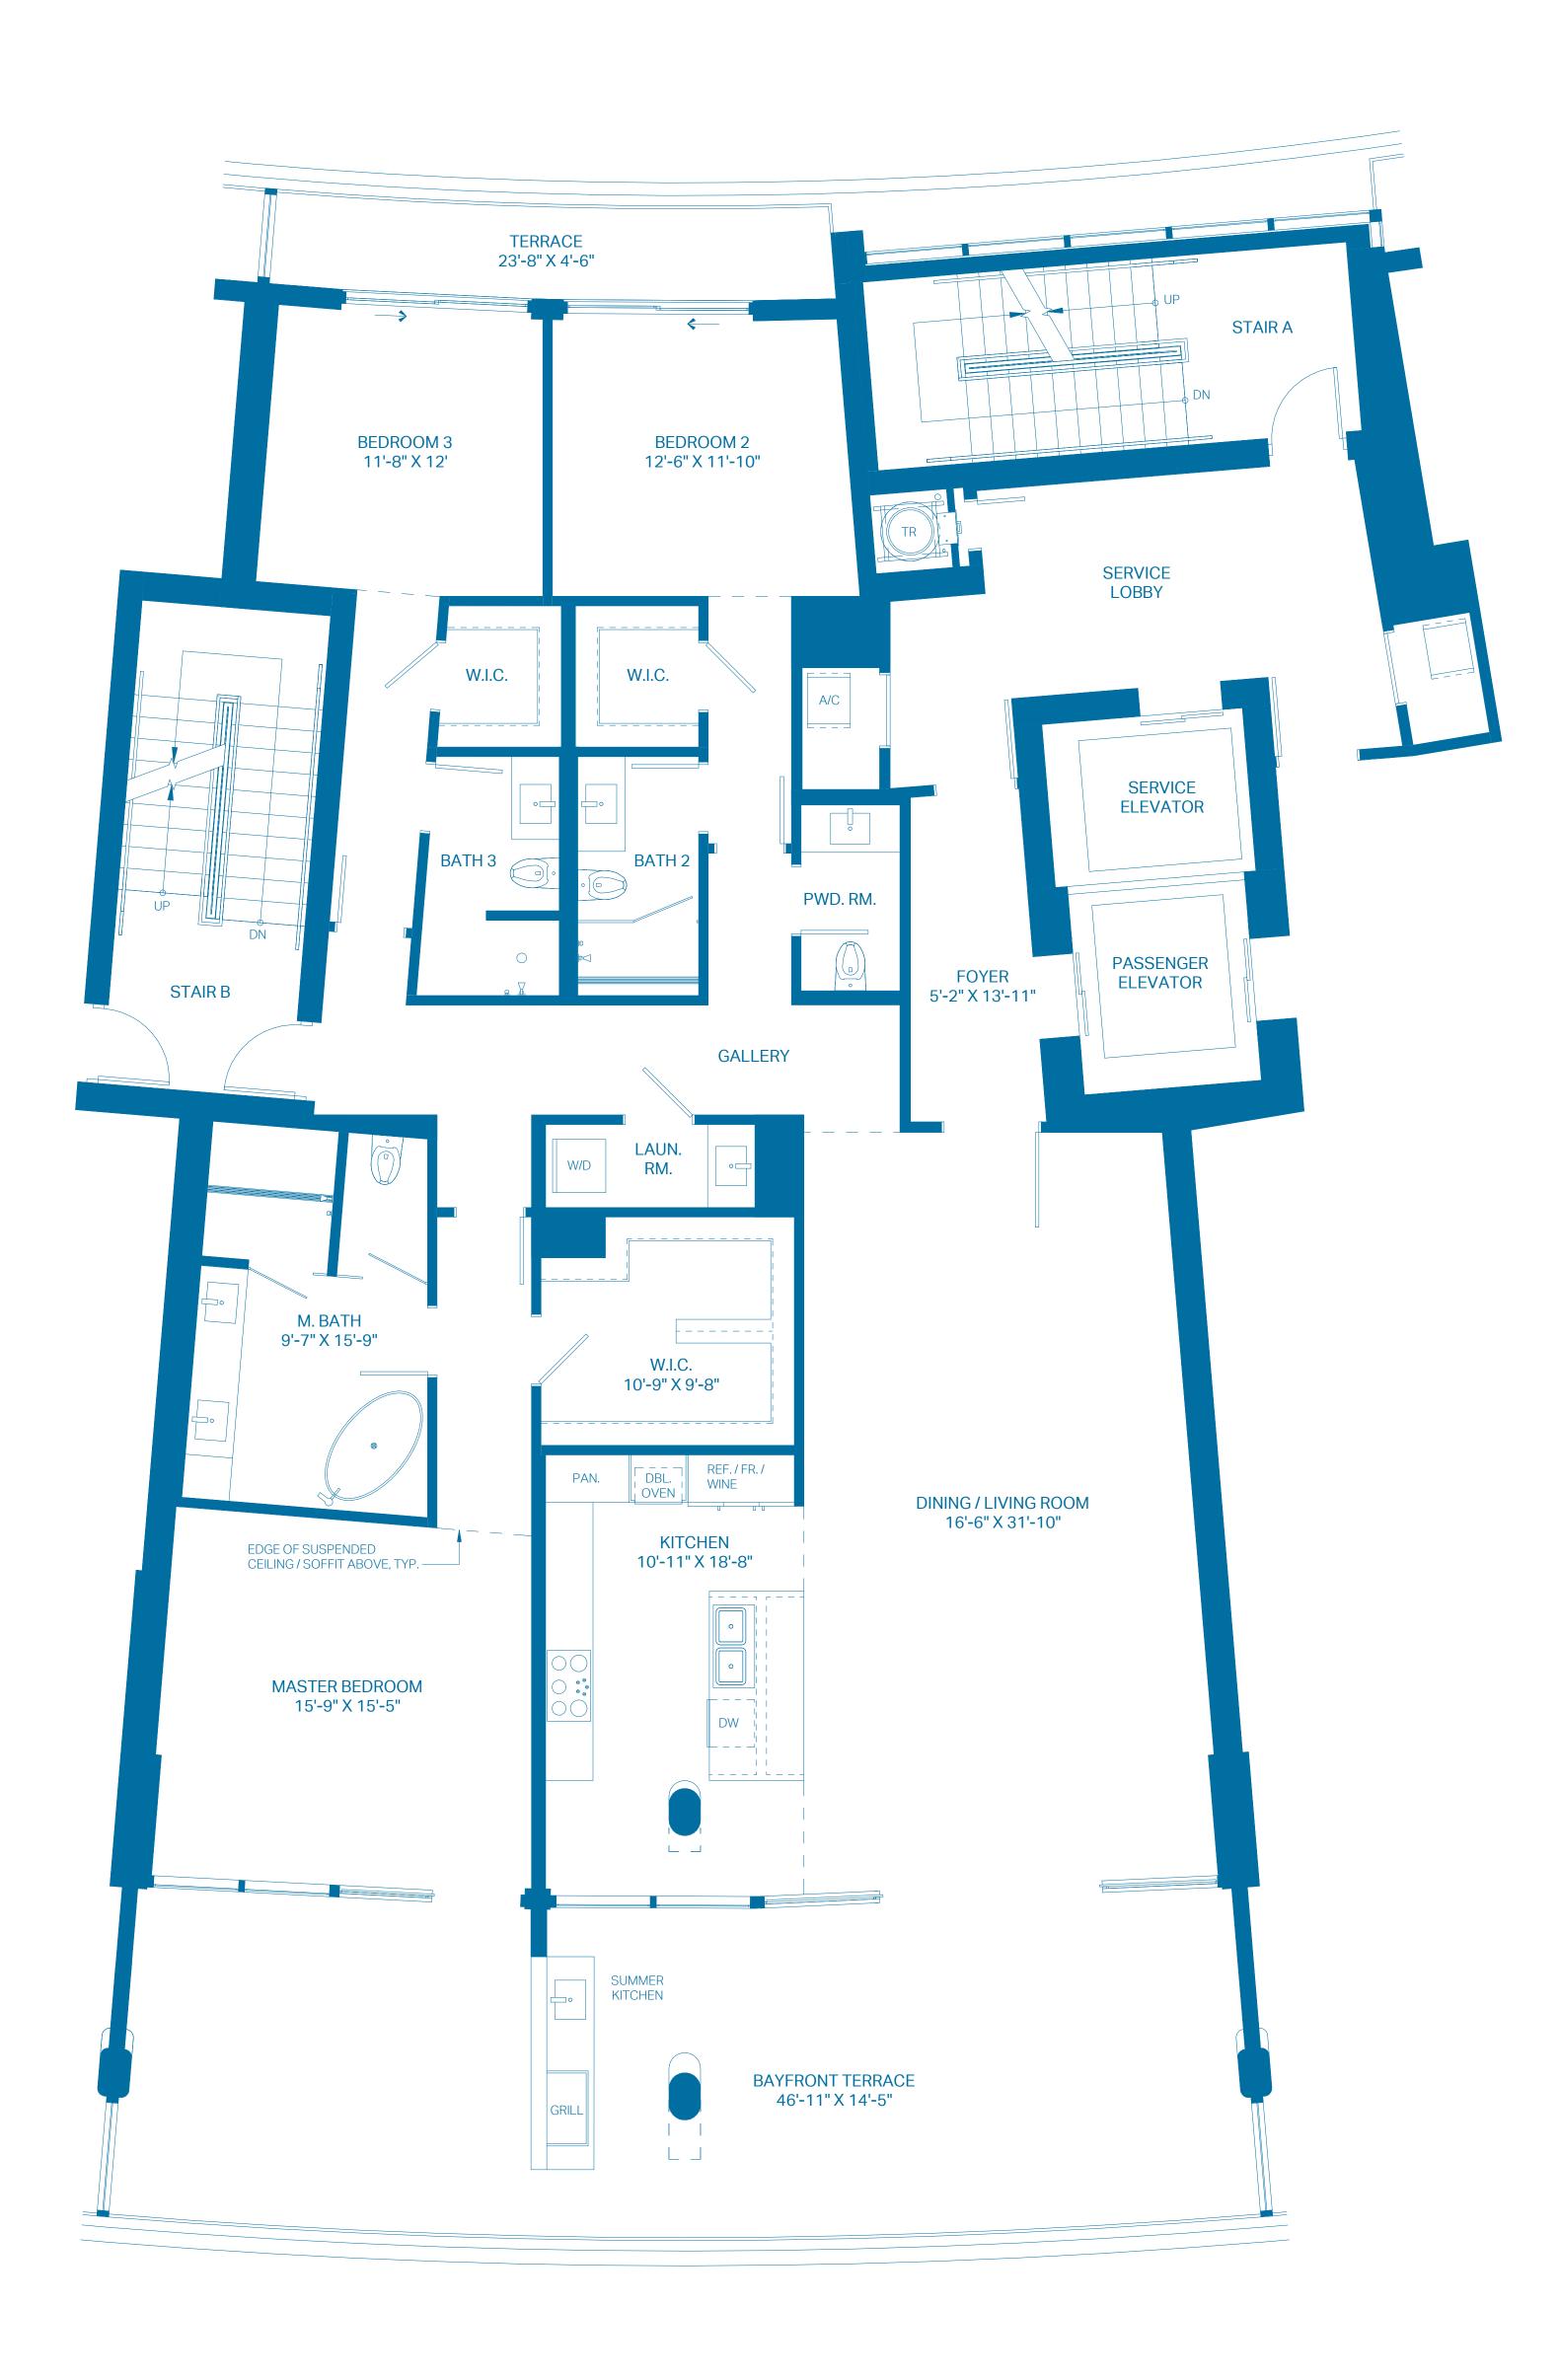

| UNIT<br>INTERIOR<br>OUTDOOR TERRACE | 4 BEDROOMS<br>3,557 Sq. Ft.<br>1,172 Sq. Ft. | 4.5 BATHS<br>330.46 Sq. Mts.<br>108.88 Sq. Mts. |
|-------------------------------------|----------------------------------------------|-------------------------------------------------|
| TOTAL                               | 4,729 Sq. Ft.                                | 439.34 Sq. Mts.                                 |
|                                     |                                              |                                                 |
| 0 2' 4'<br>0.61m 1.22m              | 8'<br>2.44m                                  |                                                 |

The outdoor terraces (and pool if shown on this floor plan) are limited common elements reserved for the exclusive use of the unit. The limited common elements are not included in the unit area but are separately calculated.