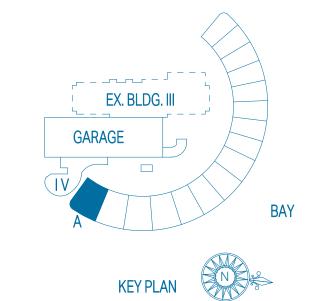

## UNIT A3

0.61m 1.22m

| UNIT<br>INTERIOR<br>OUTDOOR TERRACE | 4 BEDROOMS<br>3,620 Sq. Ft.<br>1,194 Sq. Ft. | 5.5 BATHS<br>336.31 Sq. Mts.<br>110.93 Sq. Mts. |
|-------------------------------------|----------------------------------------------|-------------------------------------------------|
| TOTAL                               | 4,814 Sq. Ft.                                | 447.24 Sq. Mts.                                 |
|                                     |                                              |                                                 |