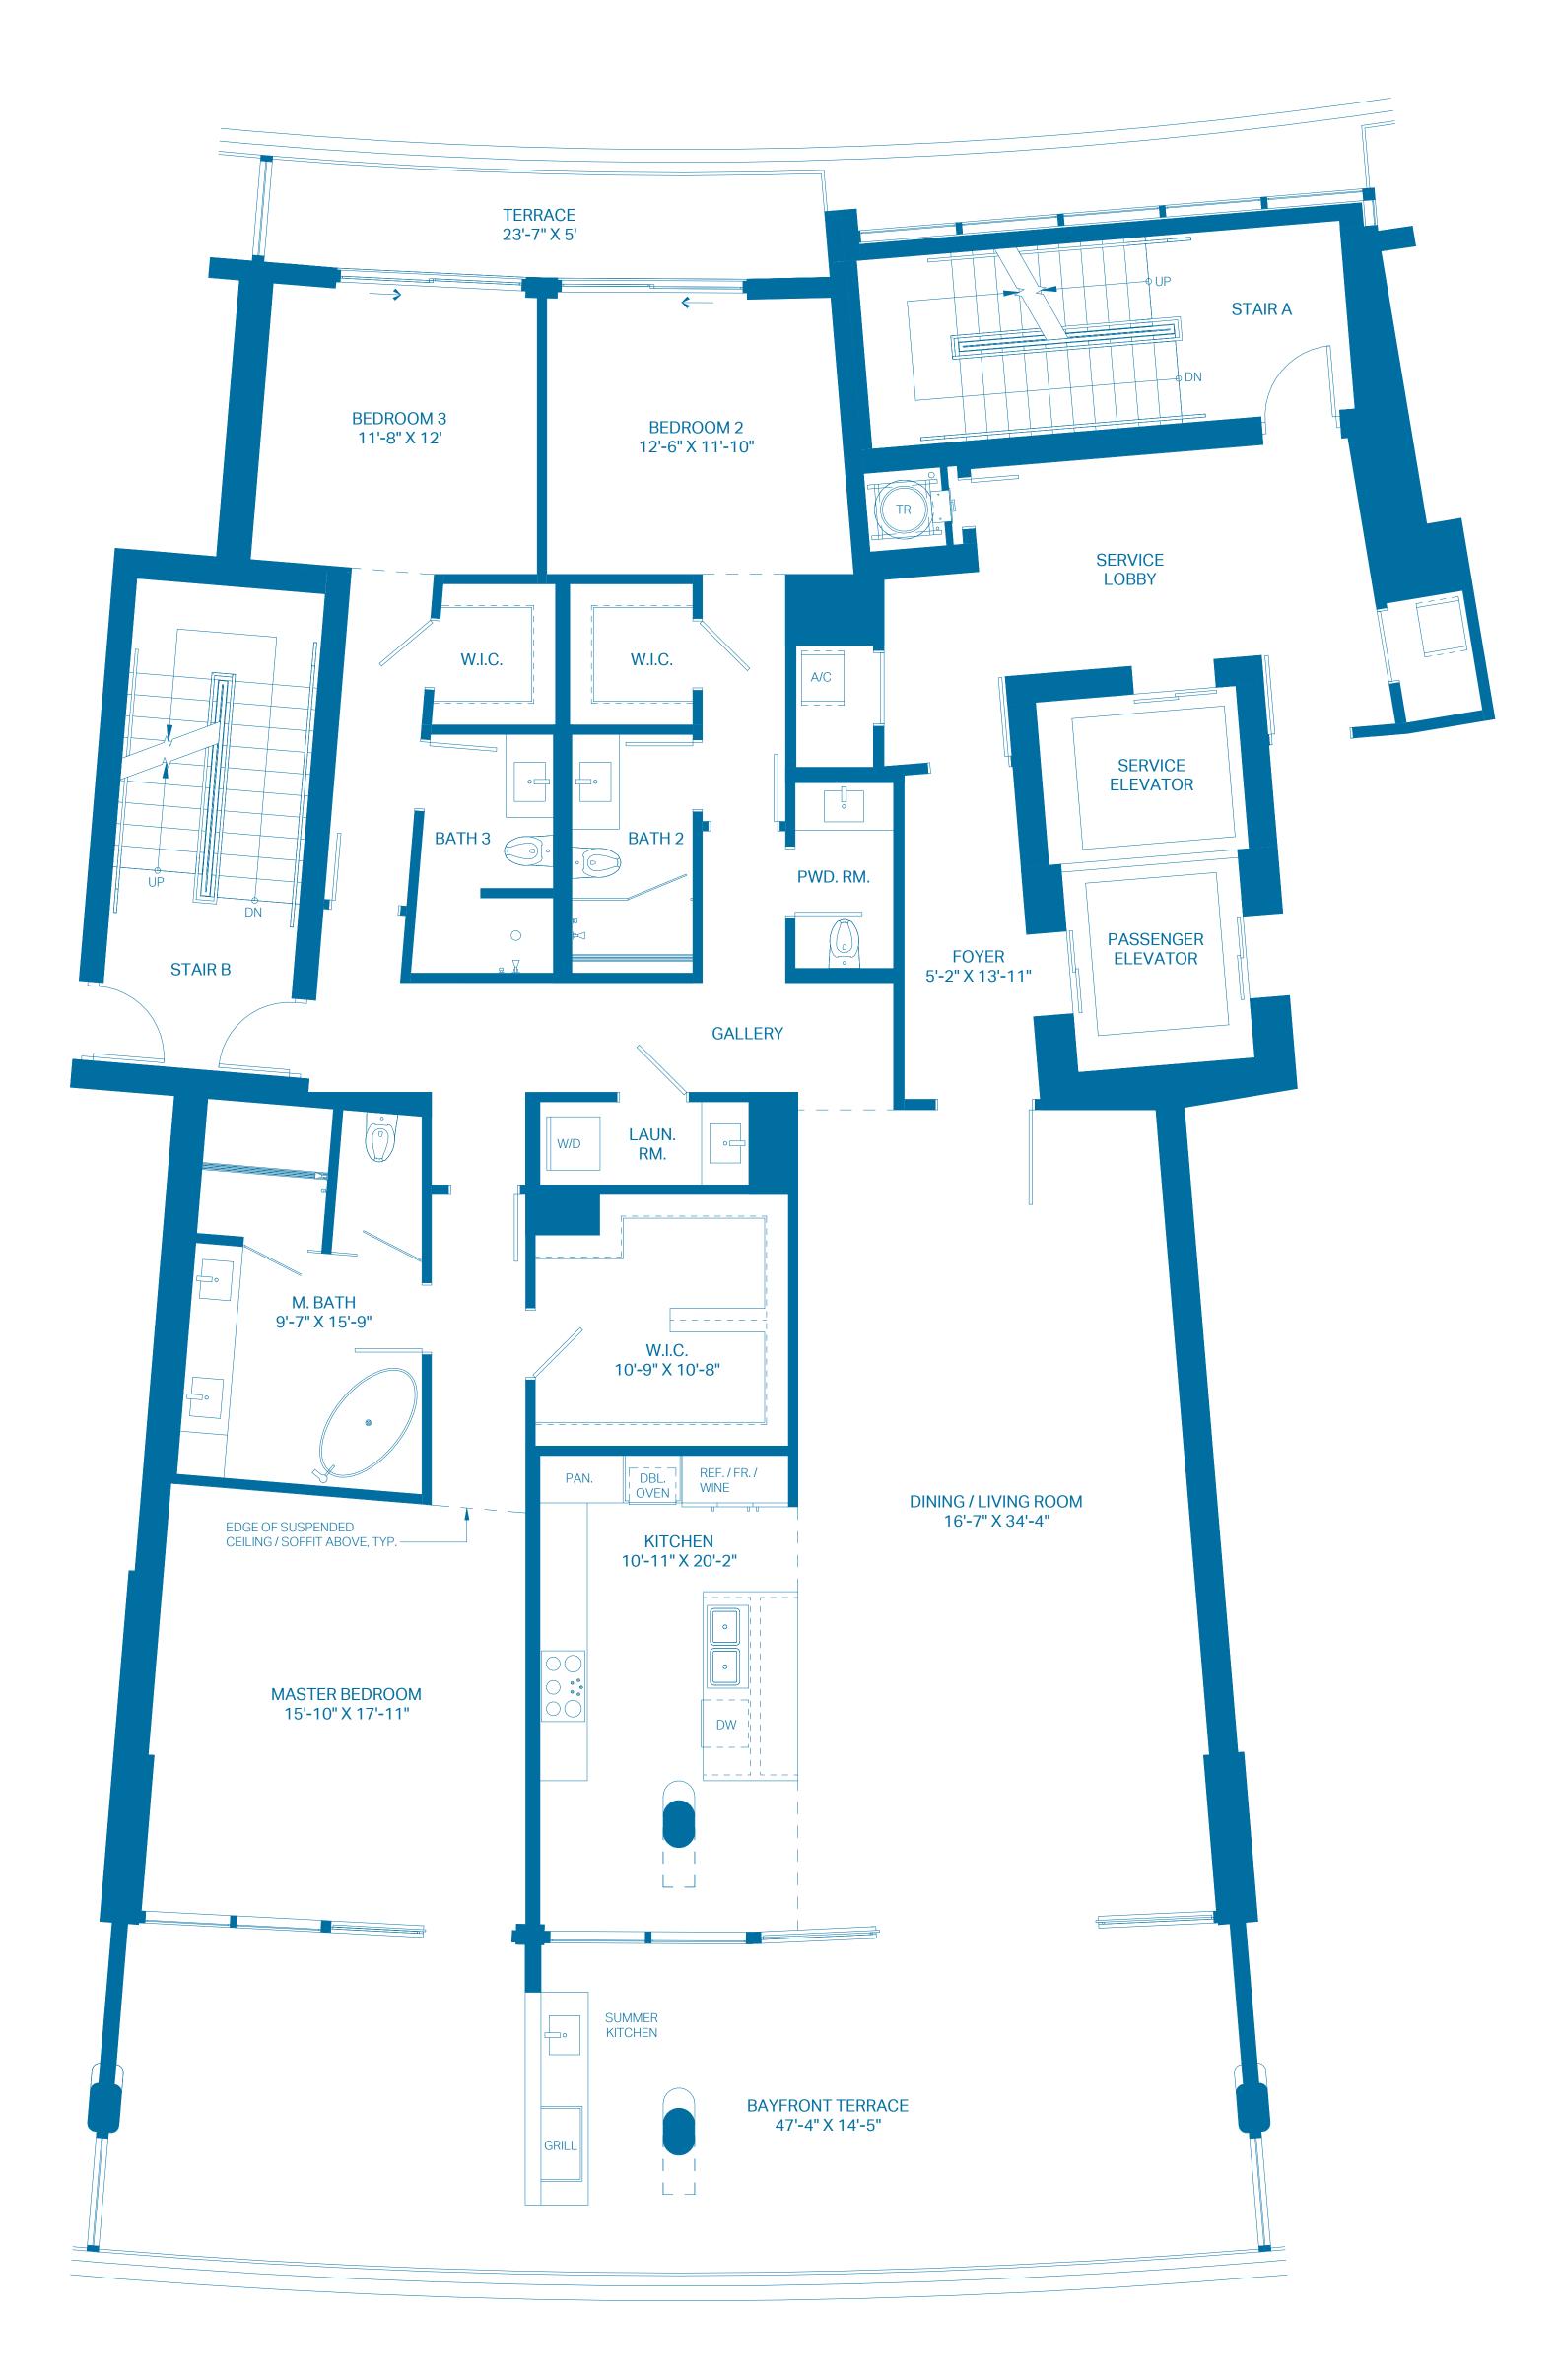

| UNIT<br>INTERIOR<br>OUTDOOR TERRACE | 4 BEDROOMS<br>3,724 Sq. Ft.<br>1,201 Sq. Ft. | 4.5 BATHS<br>345.97 Sq. Mts.<br>111.58 Sq. Mts. |
|-------------------------------------|----------------------------------------------|-------------------------------------------------|
| TOTAL                               | 4,925 Sq. Ft.                                | 457.55 Sq. Mts.                                 |
|                                     |                                              |                                                 |
| 0 2' 4'<br>0.61m 1.22m              | 8'<br>2.44m                                  |                                                 |

The outdoor terraces (and pool if shown on this floor plan) are limited common elements reserved for the exclusive use of the unit. The limited common elements are not included in the unit area but are separately calculated.