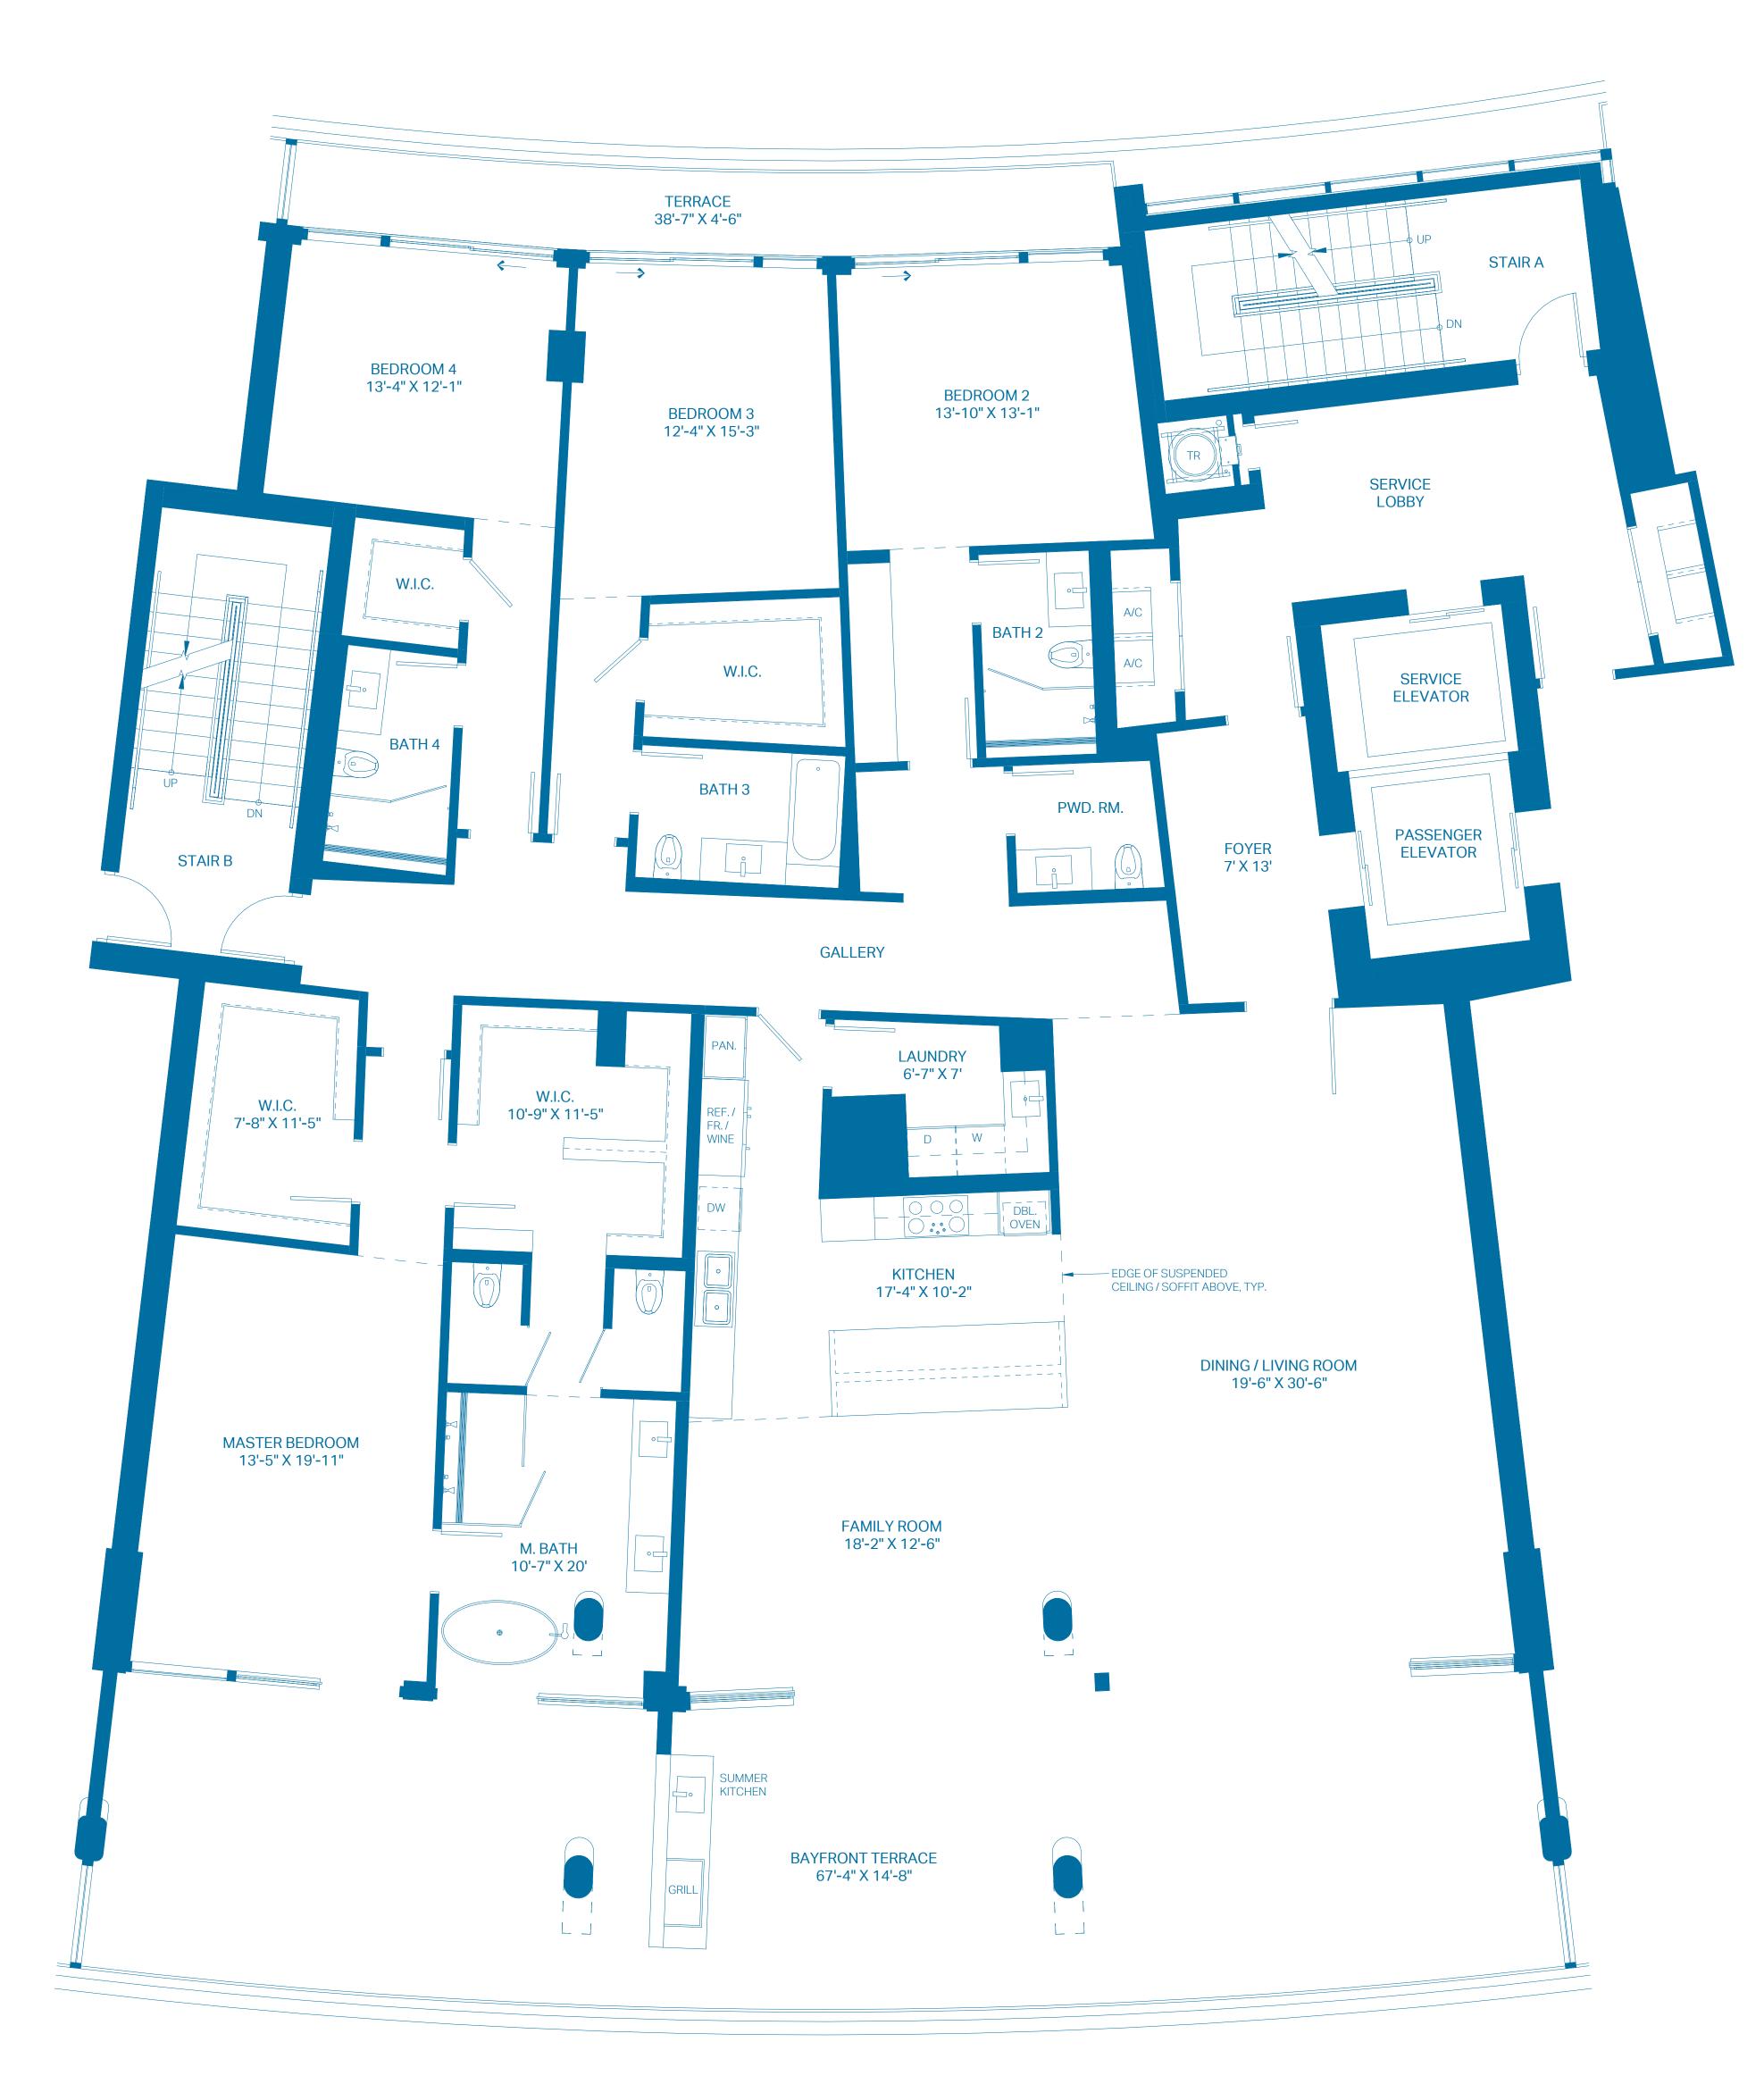

## UNIT C4

| UNIT<br>INTERIOR<br>OUTDOOR TERRACE | 4 BEDROOMS<br>3,566 Sq. Ft.<br>1,172 Sq. Ft. | 4.5 BATHS<br>331.29 Sq. Mts.<br>108.88 Sq. Mts. |
|-------------------------------------|----------------------------------------------|-------------------------------------------------|
| TOTAL                               | 4,738 Sq. Ft.                                | 440.17 Sq. Mts.                                 |
| 0 2' 4'<br>0.61m 1.22m              | 8'<br>2.44m                                  |                                                 |