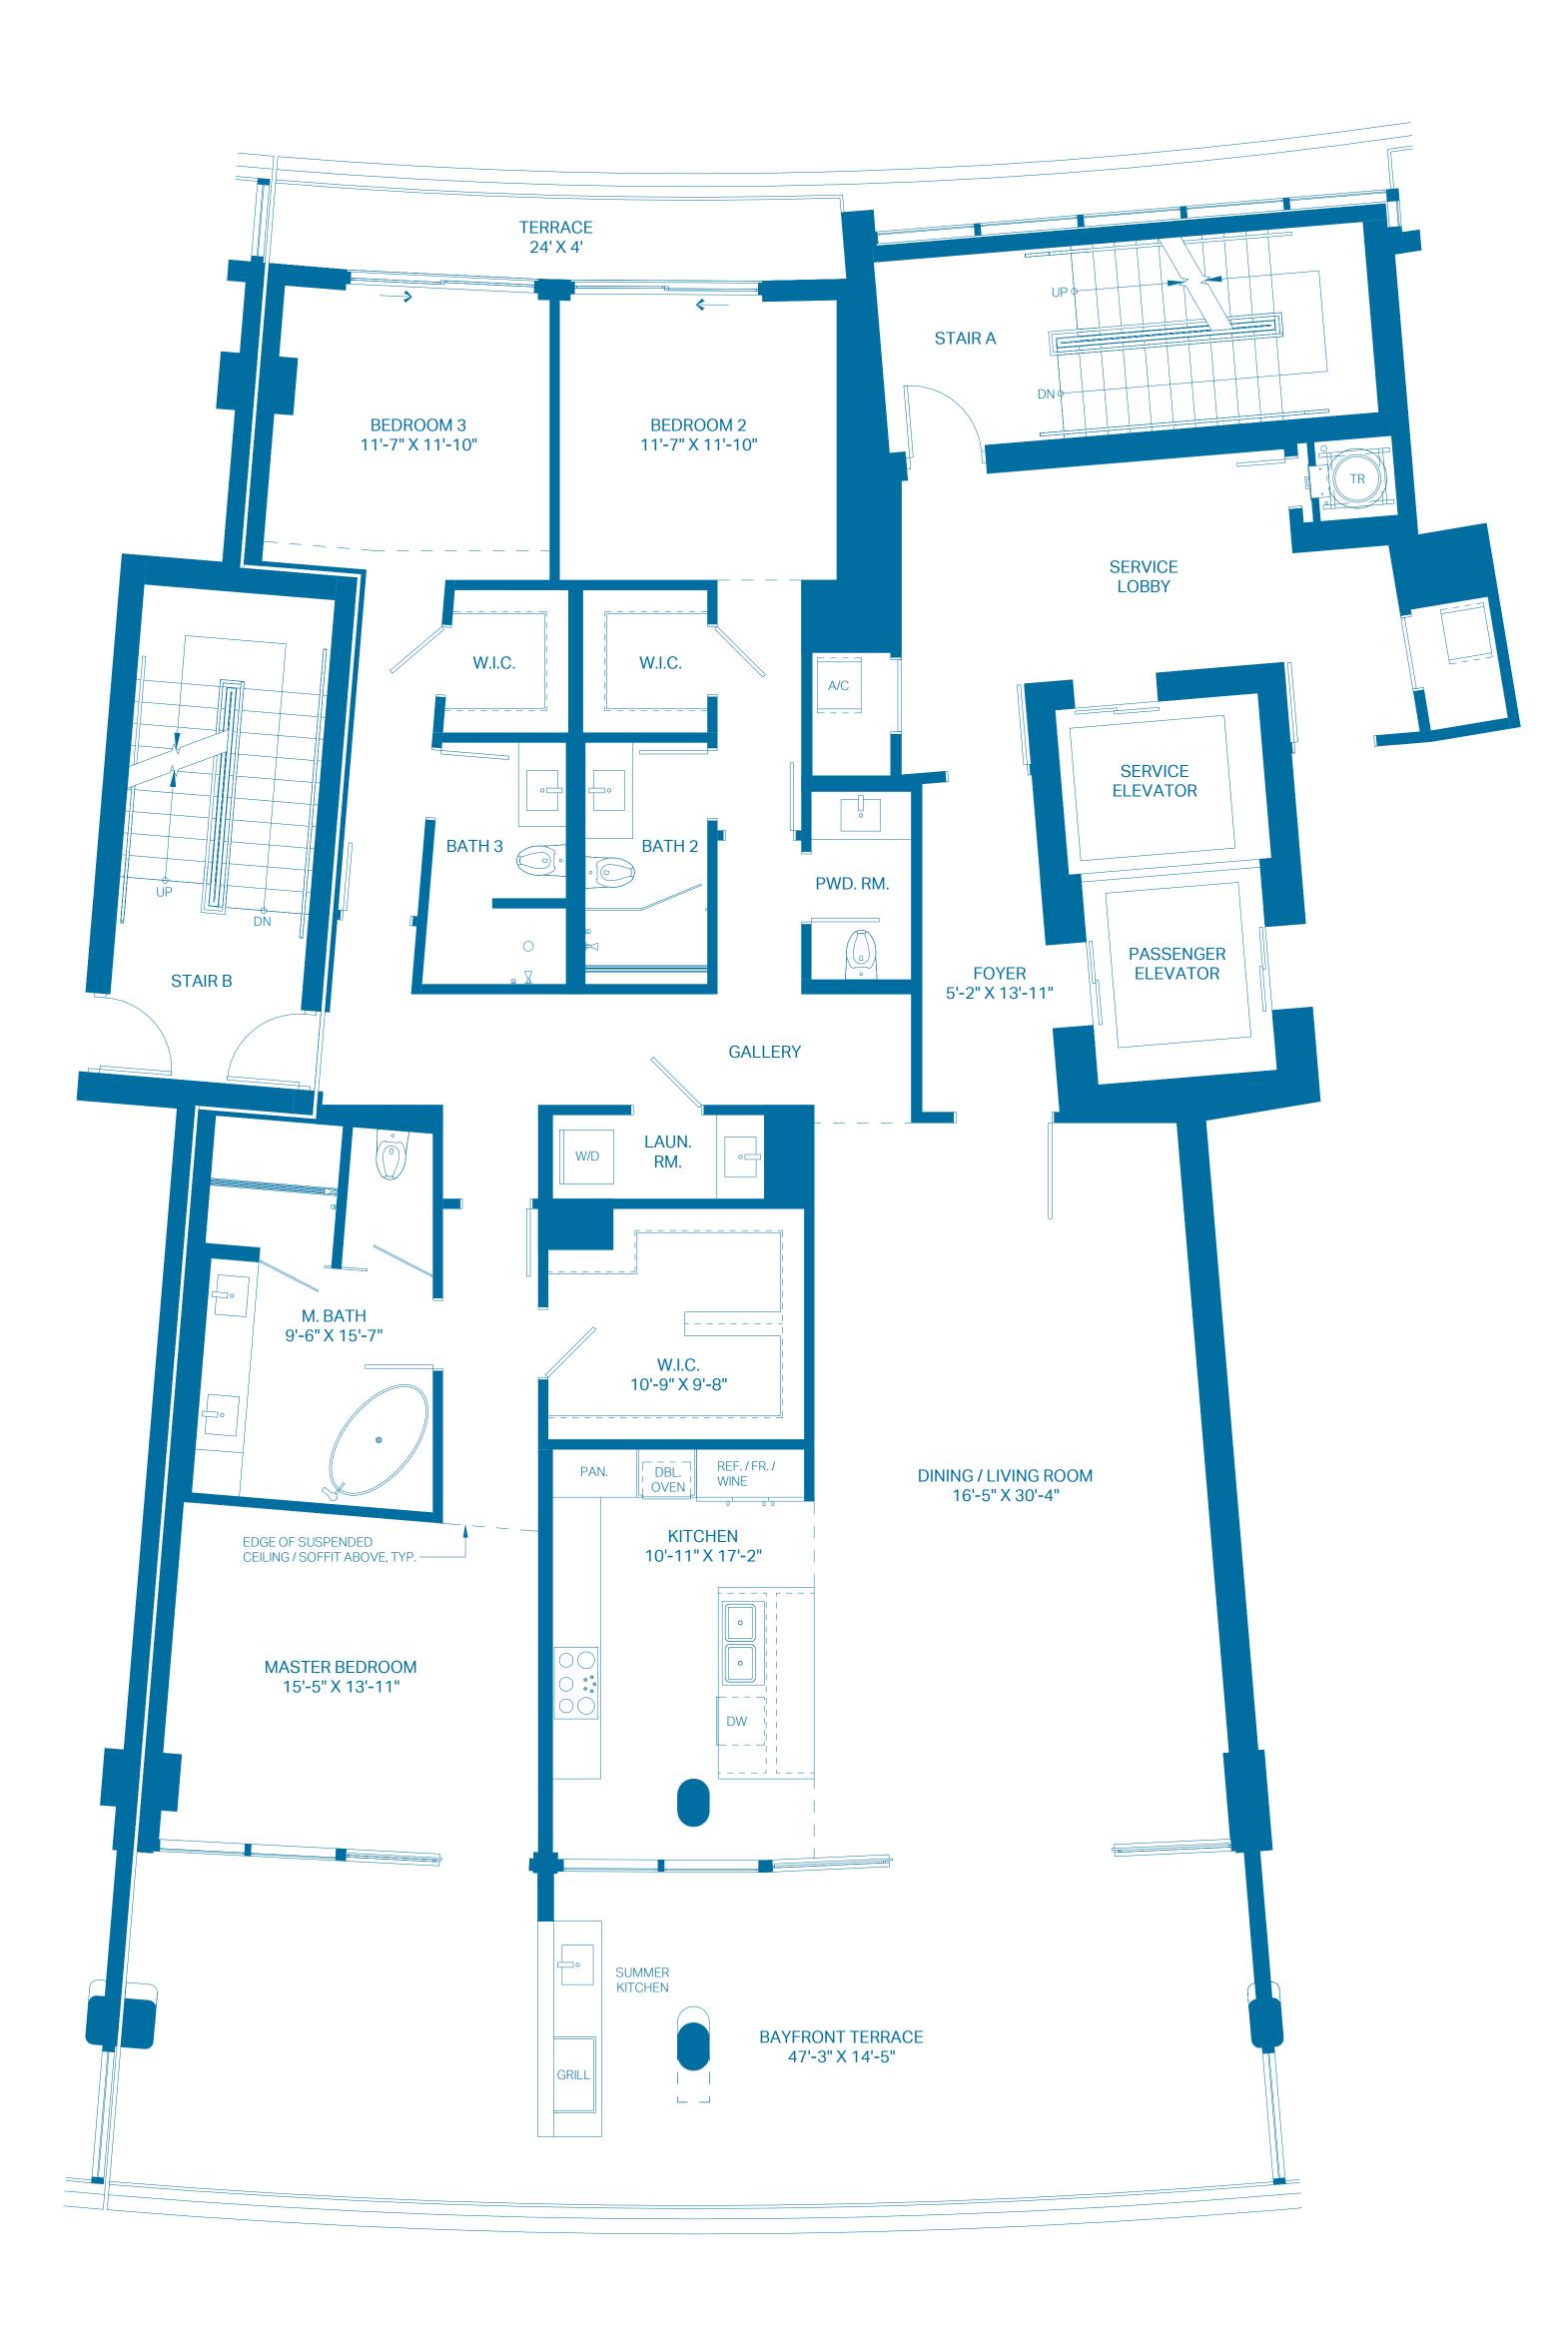

## UNIT L3

| UNIT<br>INTERIOR<br>OUTDOOR TERRACE | 3 BEDROOMS<br>2,330 Sq. Ft.<br>794 Sq. Ft. | 3.5 BATHS<br>216.46 Sq. Mts.<br>73.76 Sq. Mts. |
|-------------------------------------|--------------------------------------------|------------------------------------------------|
| TOTAL                               | 3,124 Sq. Ft.                              | 290.22 Sq. Mts.                                |
| 0 2' 4'                             | 8'                                         |                                                |