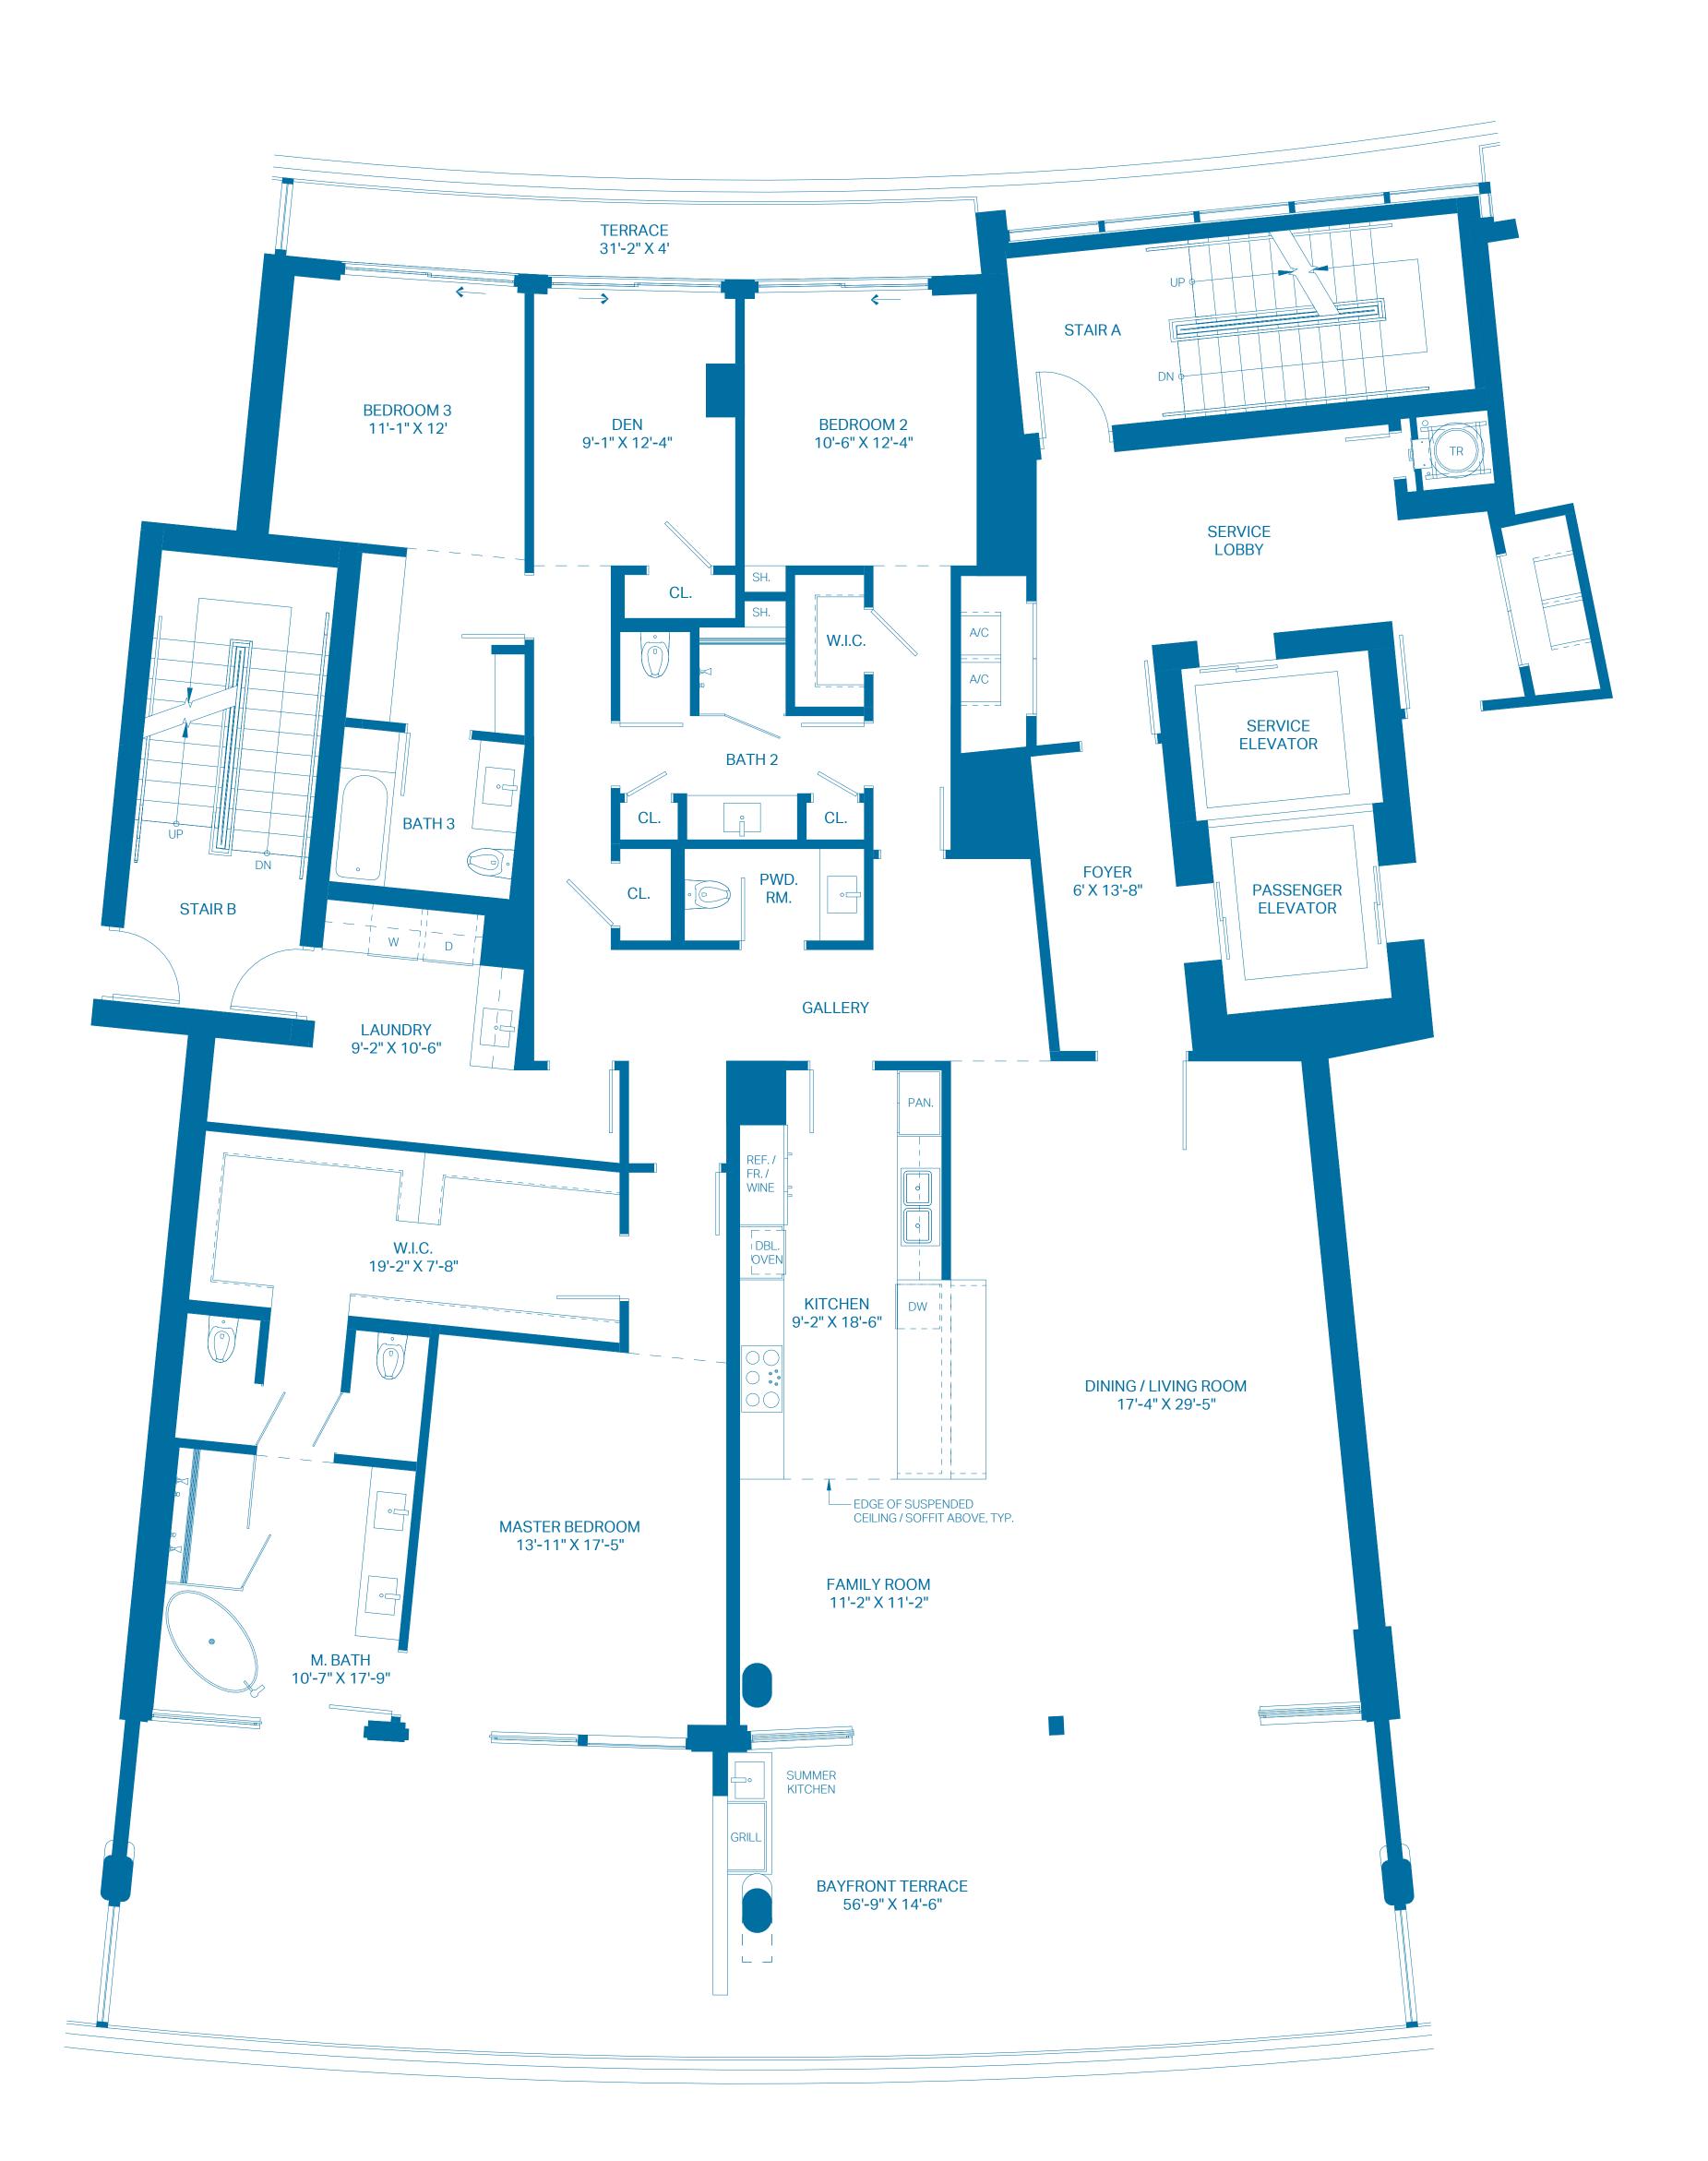

| UNIT<br>INTERIOR<br>OUTDOOR TERRACE | 4 BEDROOMS<br>3,457 Sq. Ft.<br>1,463 Sq. Ft. | 4.5 BATHS<br>321.17 Sq. Mts.<br>135.92 Sq. Mts. |
|-------------------------------------|----------------------------------------------|-------------------------------------------------|
| TOTAL                               | 4,920 Sq. Ft.                                | 457.09 Sq. Mts.                                 |
| 0 2' 4'                             | 8'                                           |                                                 |
| 0.61m 1.22m                         | 2.44m                                        |                                                 |