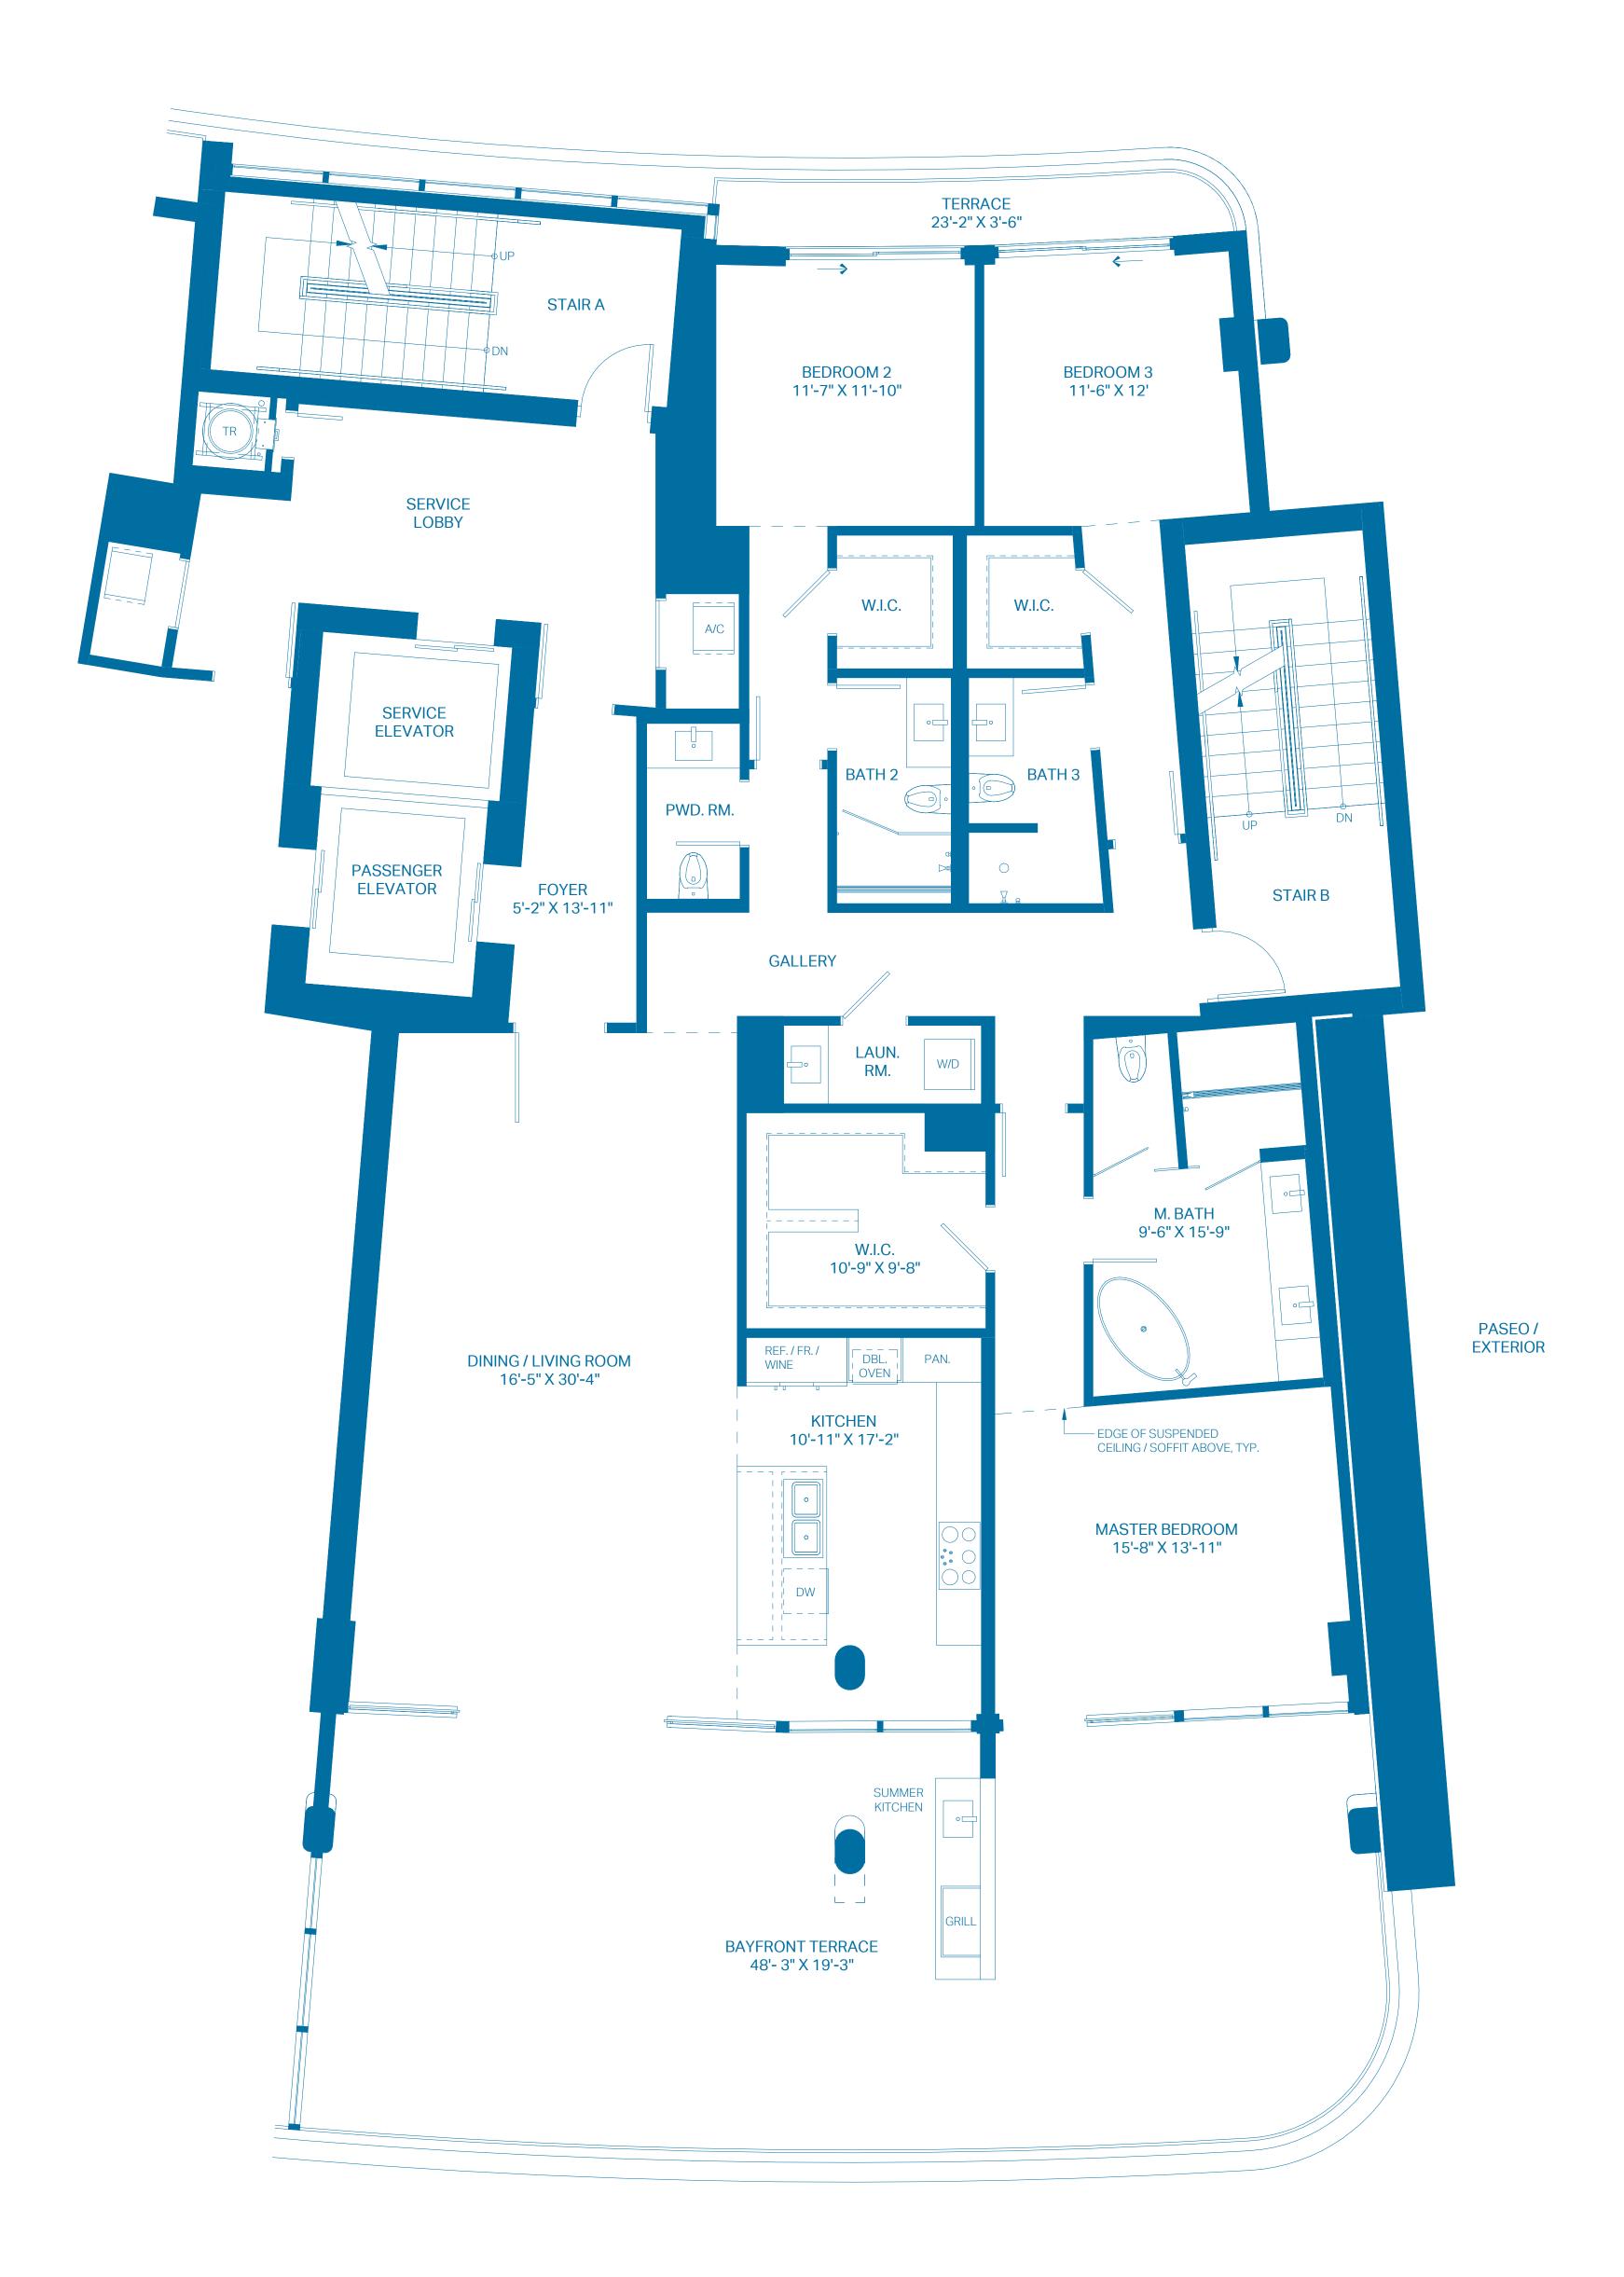

### UNIT D5

| UNIT<br>INTERIOR<br>OUTDOOR TERRACE | 4 BEDROOMS<br>3,724 Sq. Ft.<br>1,192 Sq. Ft. | 4.5 BATHS<br>345.97 Sq. Mts.<br>110.74 Sq. Mts. |
|-------------------------------------|----------------------------------------------|-------------------------------------------------|
| TOTAL                               | 4,916 Sq. Ft.                                | 456.71 Sq. Mts.                                 |
|                                     |                                              |                                                 |
| 0 2' 4'<br>0.61m 1.22m              | 8'<br>2.44m                                  |                                                 |

The outdoor terraces (and pool if shown on this floor plan) are limited common elements reserved for the exclusive use of the unit. The limited common elements are not included in the unit area but are separately calculated.