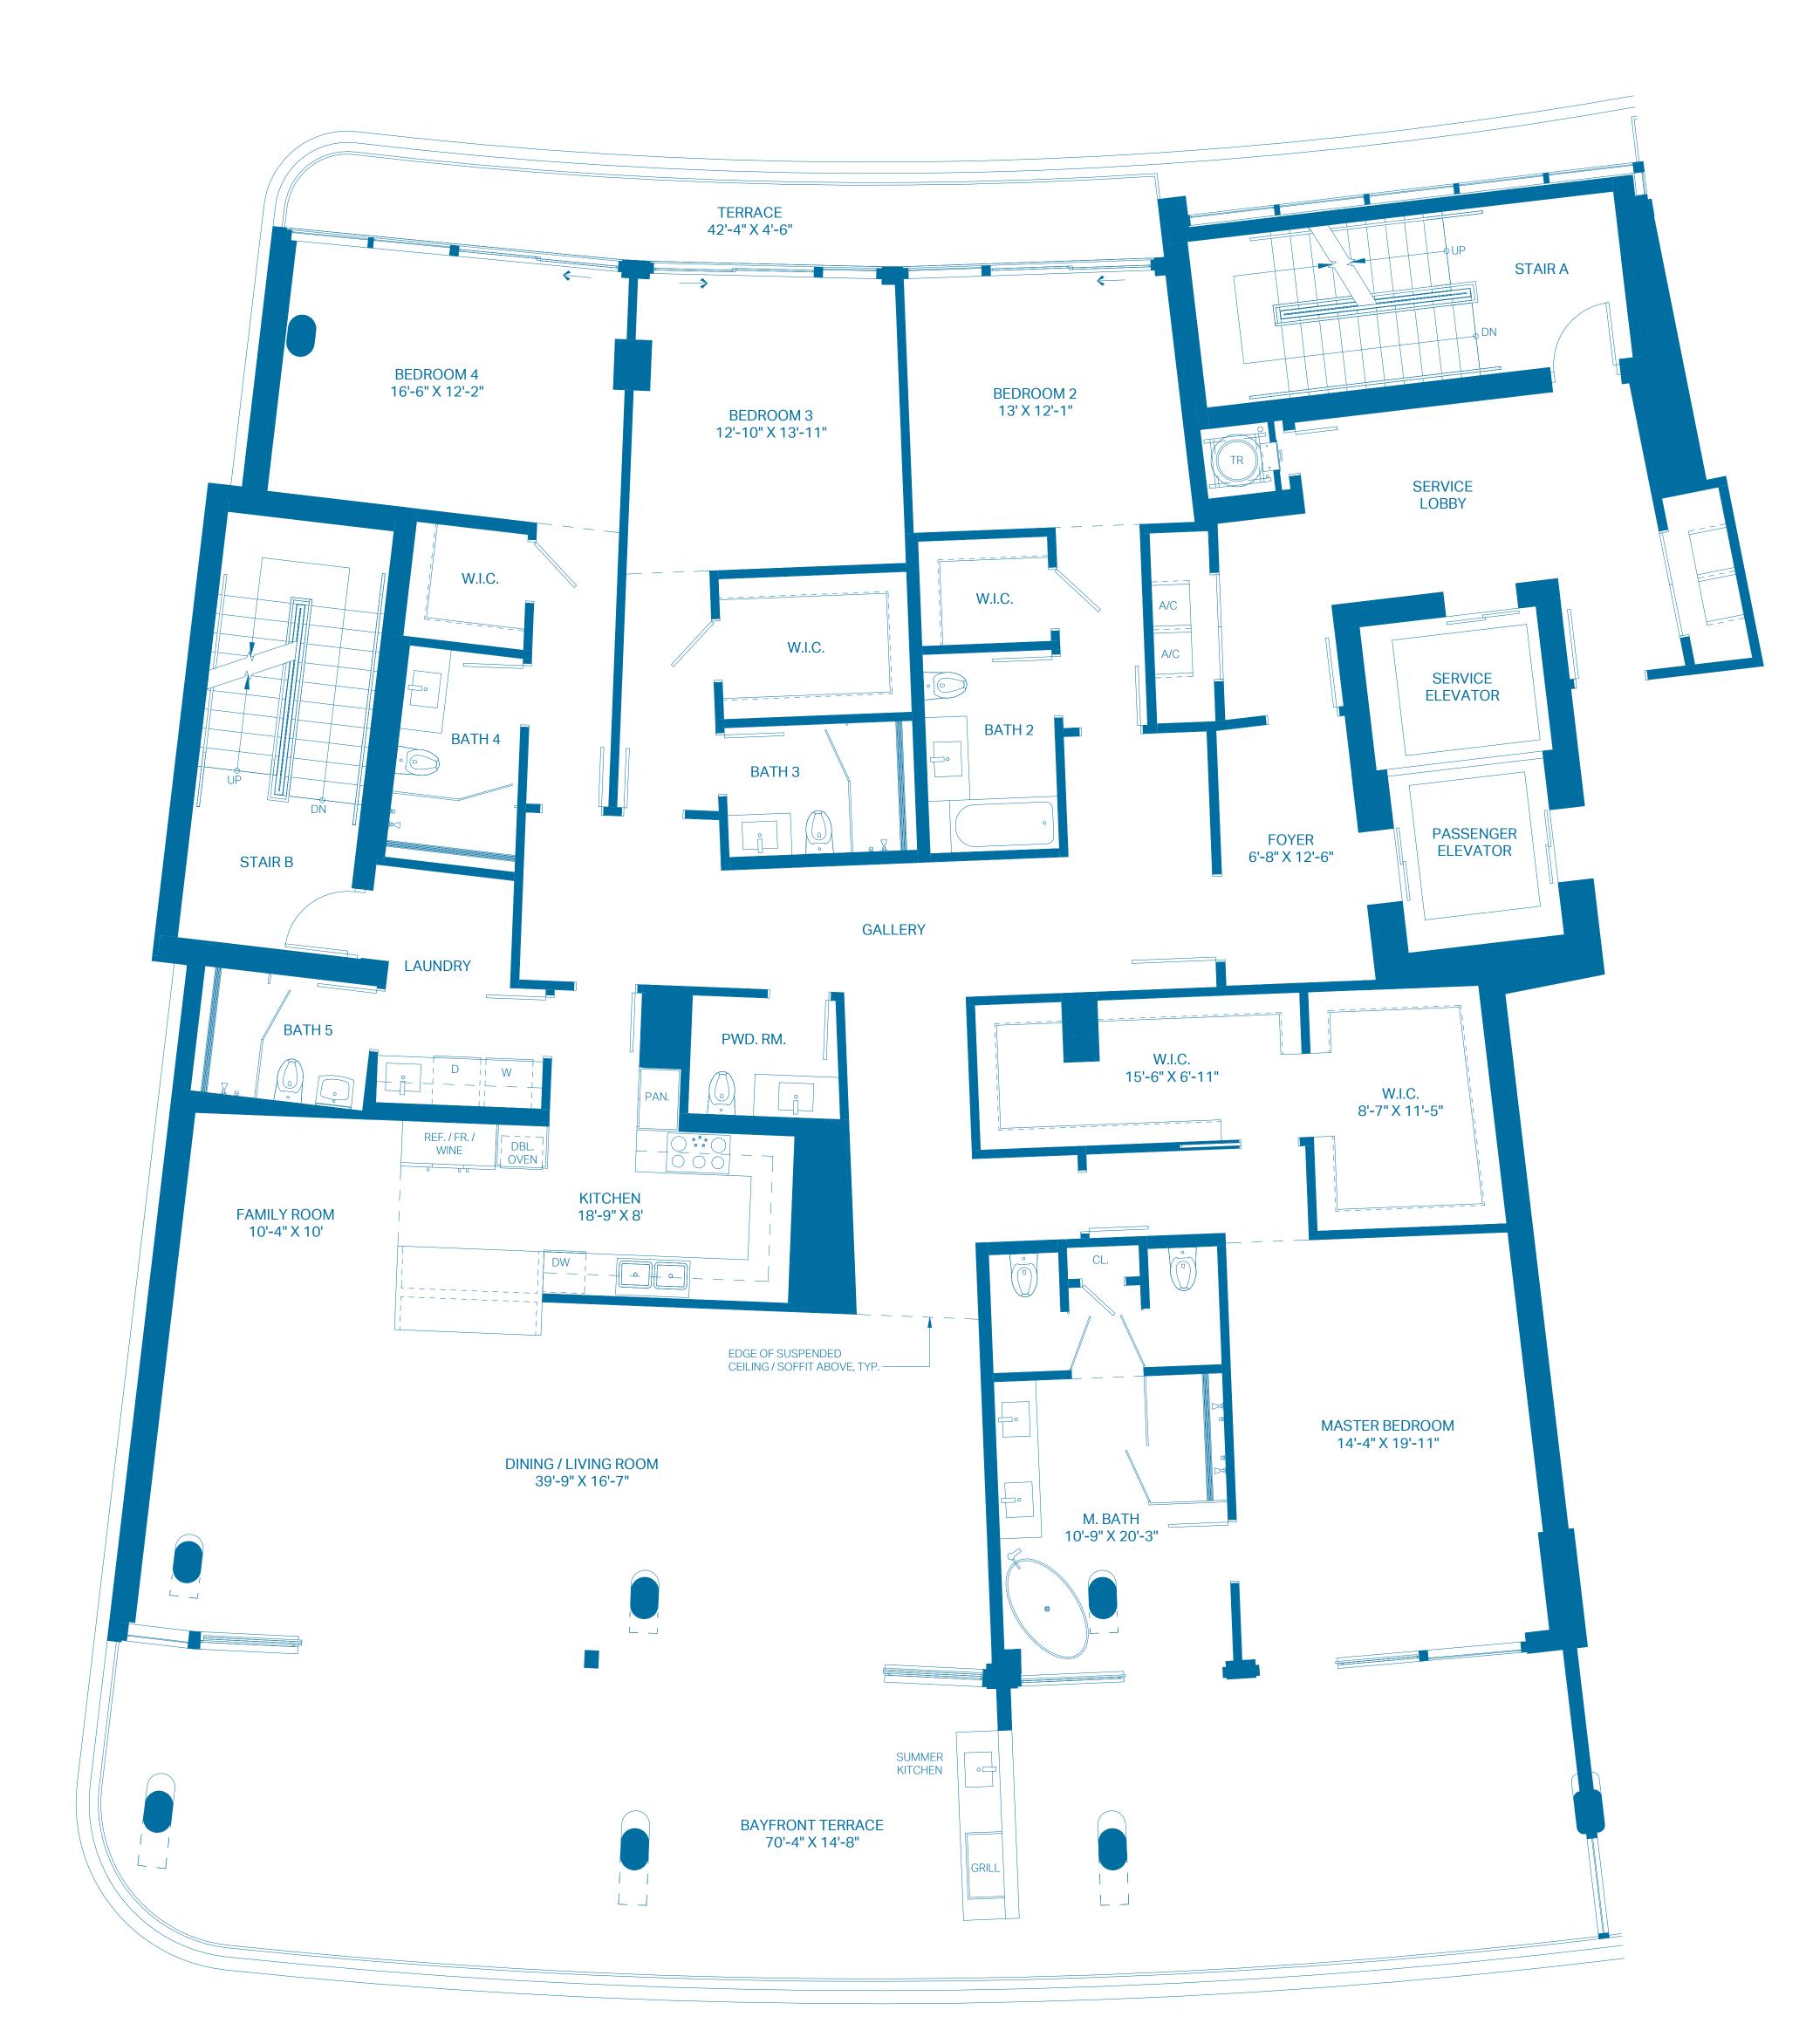

## UNIT A3

0.61m 1.22m

| UNIT<br>INTERIOR<br>OUTDOOR TERRACE | 4 BEDROOMS<br>3,620 Sq. Ft.<br>1,194 Sq. Ft. | 5.5 BATHS<br>336.31 Sq. Mts.<br>110.93 Sq. Mts. |
|-------------------------------------|----------------------------------------------|-------------------------------------------------|
| TOTAL                               | 4,814 Sq. Ft.                                | 447.24 Sq. Mts.                                 |
|                                     |                                              |                                                 |

These floor plans are conceptual only and for ease of reference and should not be relied upon as a representation, express or implied, of the final detail, features or dimensions and configurations are for information purposes only and are subject to change without notice. All square footage totals are approximate, may vary due to construction and are subject to change without notice. The Developer expressly reserves the right to make any modifications, revisions and changes it deems desirable in its sole and absolute discretion or as may be required by law or government bodies. For more precise measurements, please refer to the Condominium drawings contained within the prospectus (Offering Circular).