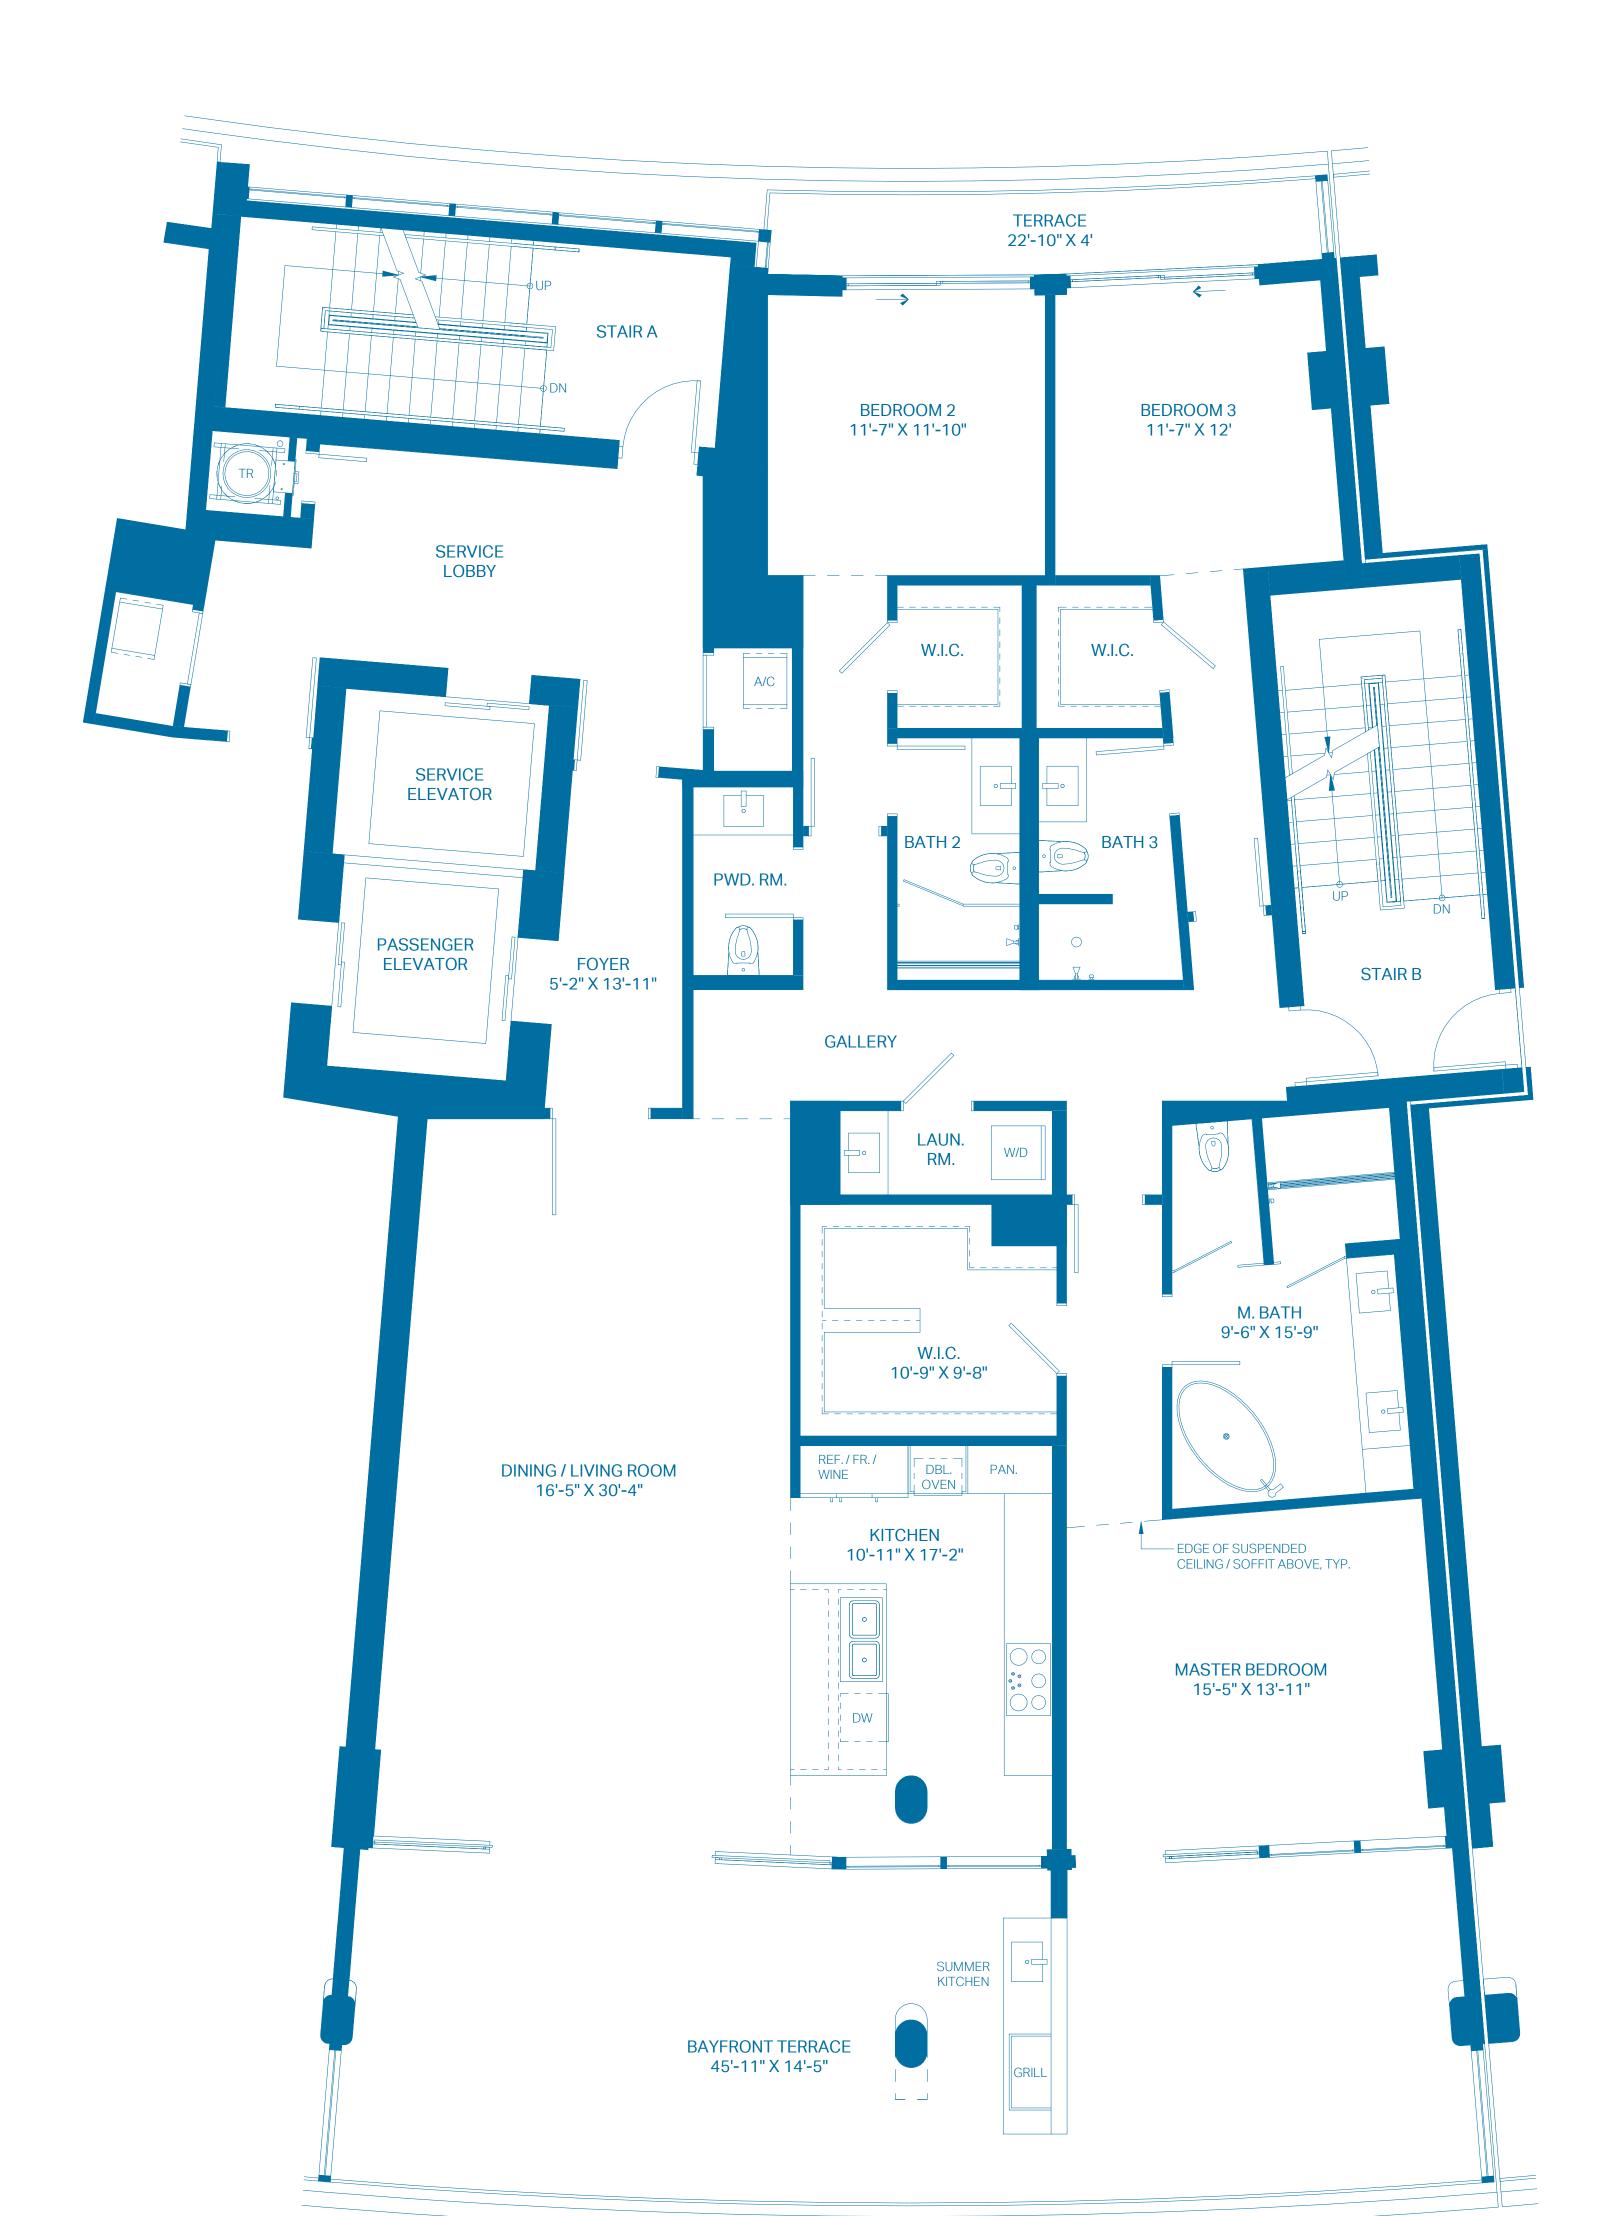

### UNIT K2

| UNIT<br>INTERIOR<br>OUTDOOR TERRACE | 3 BEDROOMS<br>2,326 Sq. Ft.<br>1,001 Sq. Ft. | 3.5 BATHS<br>216.09 Sq. Mts.<br>93.00 Sq. Mts. |
|-------------------------------------|----------------------------------------------|------------------------------------------------|
| TOTAL                               | 3,327 Sq. Ft.                                | 309.09 Sq. Mts.                                |
| 0 2' 4'                             | 8'                                           |                                                |

## UNIT K3

| UNIT<br>INTERIOR<br>OUTDOOR TERRACE | 3 BEDROOMS<br>2,330 Sq. Ft.<br>779 Sq. Ft. | 3.5 BATHS<br>216.46 Sq. Mts.<br>72.37 Sq. Mts. |
|-------------------------------------|--------------------------------------------|------------------------------------------------|
| TOTAL                               | 3,109 Sq. Ft.                              | 288.83 Sq. Mts.                                |
| 0 2' 4'                             | 8'                                         |                                                |

## UNIT K4

| UNIT<br>INTERIOR<br>OUTDOOR TERRACE | 3 BEDROOMS<br>2,400 Sq. Ft.<br>794 Sq. Ft. | 3.5 BATHS<br>222.97 Sq. Mts.<br>73.76 Sq. Mts. |
|-------------------------------------|--------------------------------------------|------------------------------------------------|
| TOTAL                               | 3,194 Sq. Ft.                              | 296.73 Sq. Mts.                                |
| 0 2' 4'<br>0.61m 1.22m              | 8'<br>2.44m                                |                                                |

The outdoor terraces (and pool if shown on this floor plan) are limited common elements reserved for the exclusive use of the unit. The limited common elements are not included in the unit area but are separately calculated.