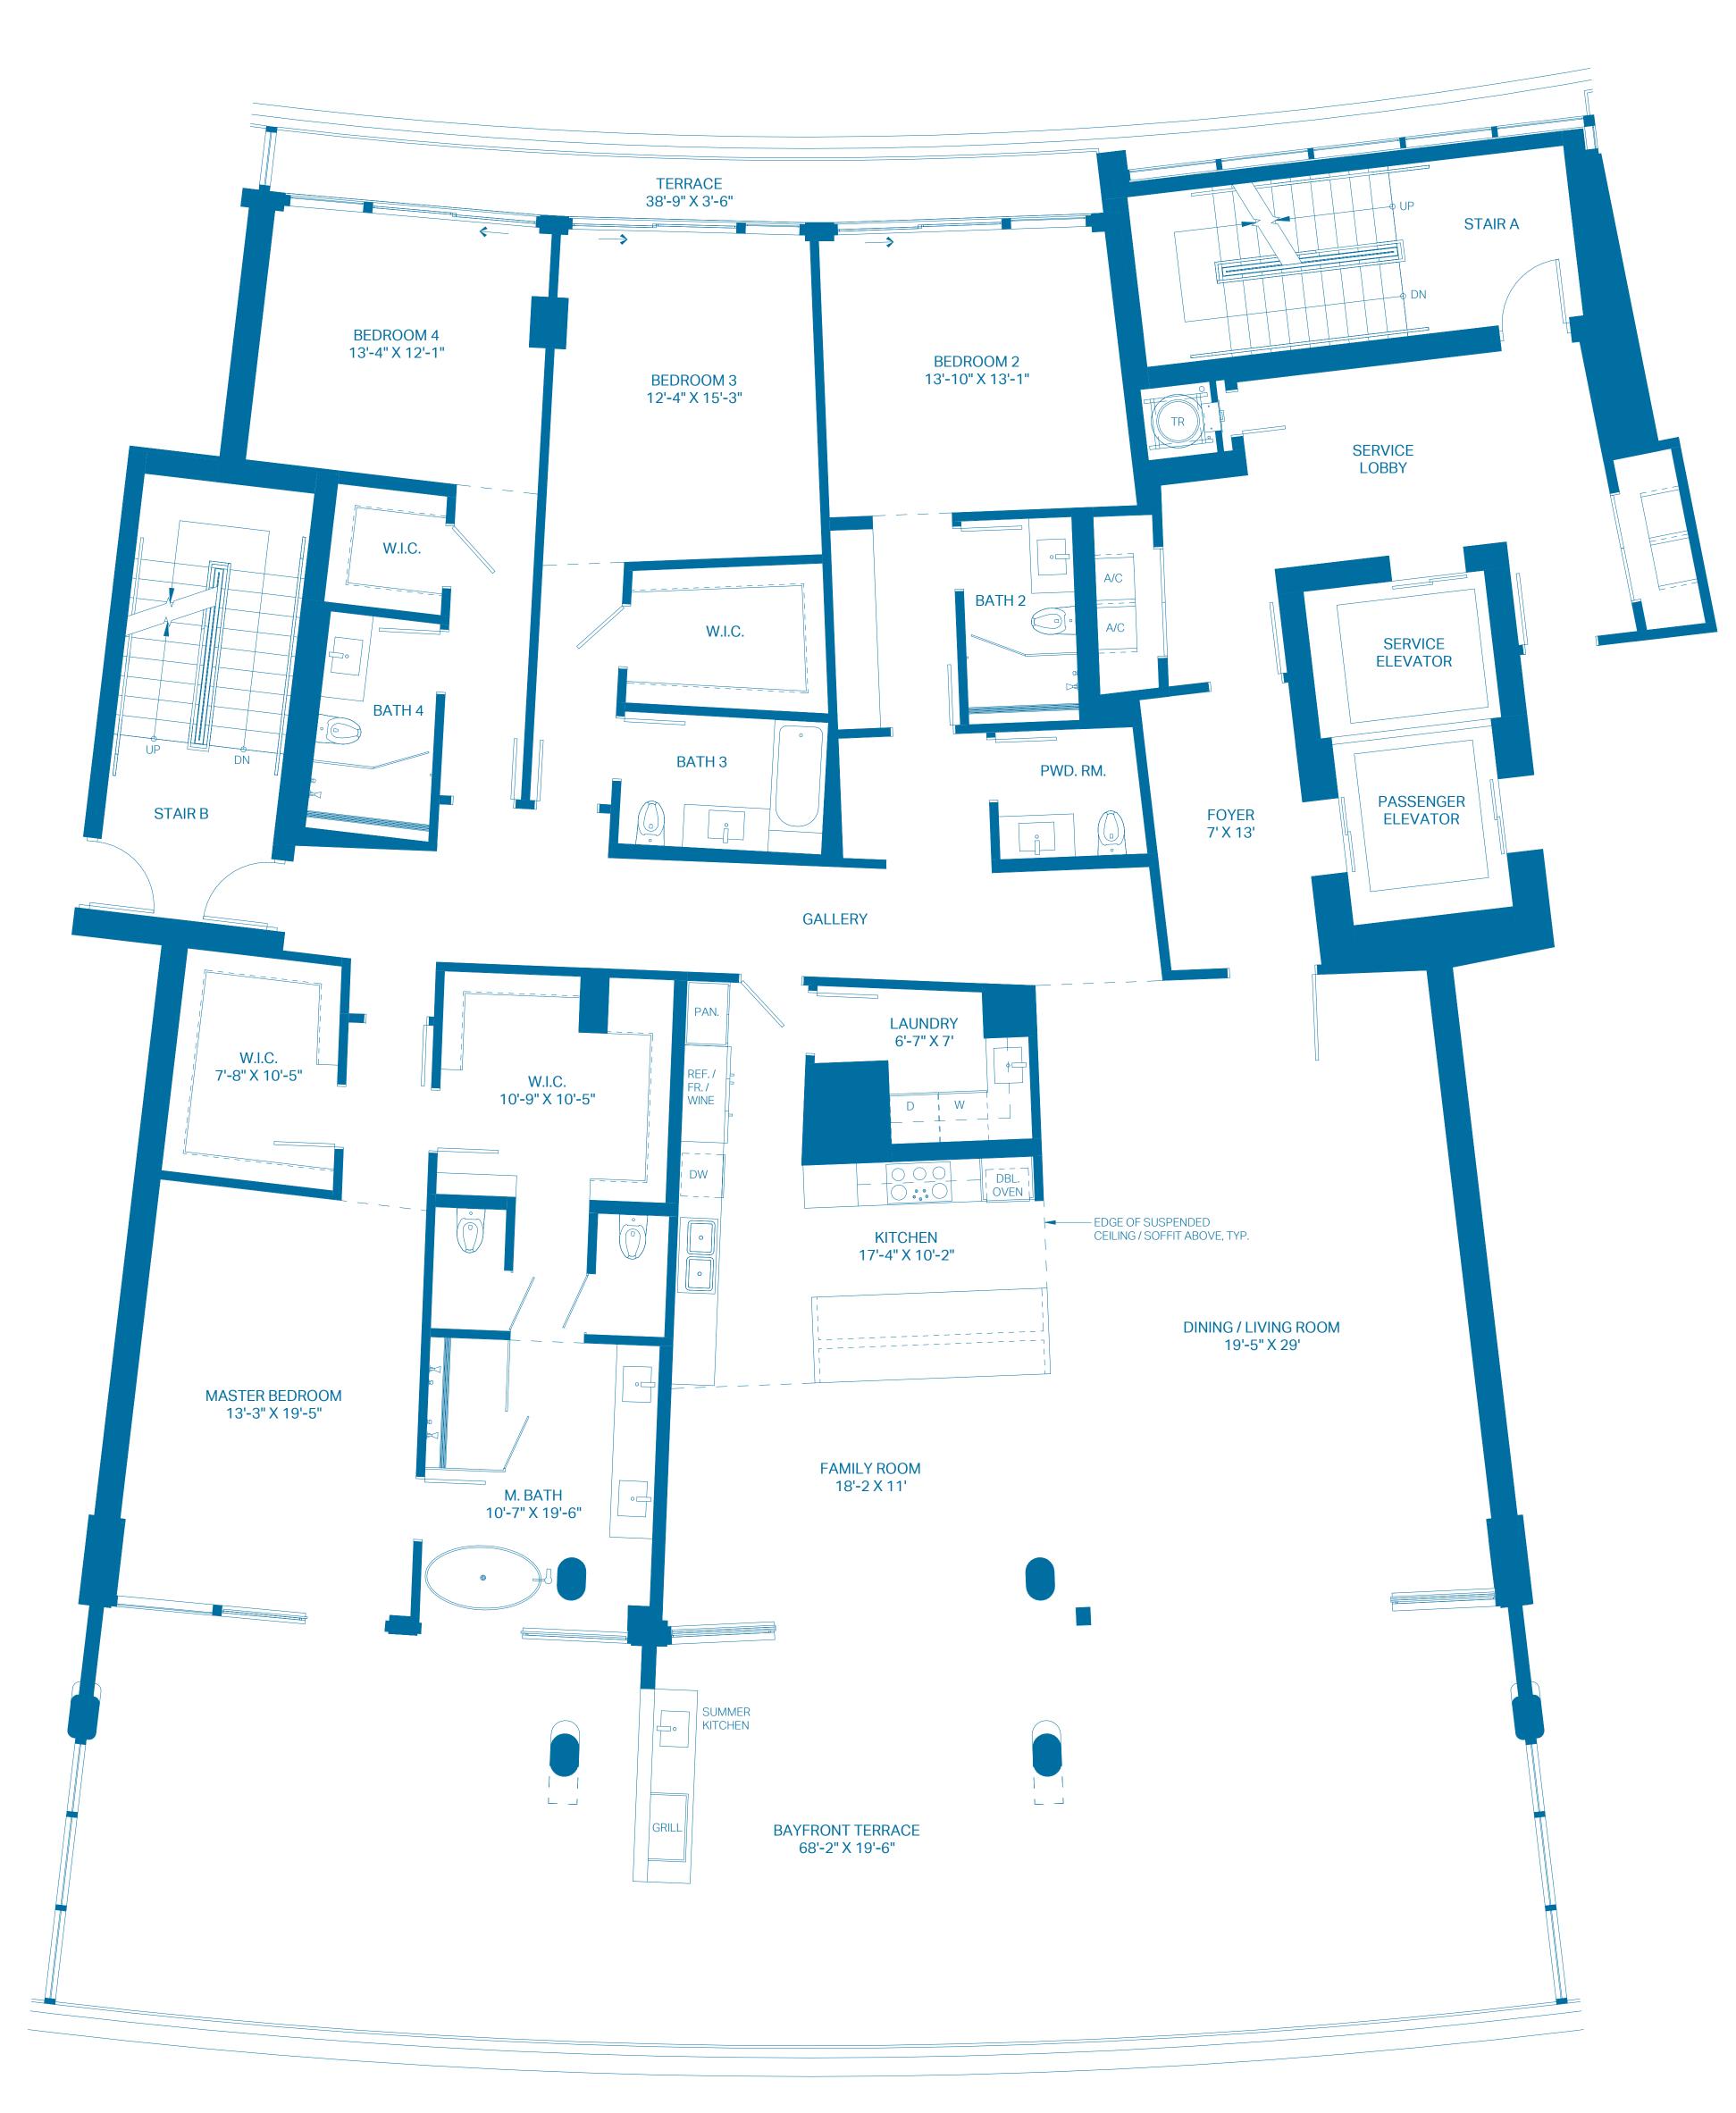

## UNIT C2

| UNIT<br>INTERIOR<br>OUTDOOR TERRAC | 4 BEDROOMS<br>3,466 Sq. Ft.<br>E 1,463 Sq. Ft. | 4.5 BATHS<br>322.00 Sq. Mts.<br>135.92 Sq. Mts. |
|------------------------------------|------------------------------------------------|-------------------------------------------------|
| TOTAL                              | 4,929 Sq. Ft.                                  | 457.92 Sq. Mts.                                 |
|                                    |                                                |                                                 |
| 0 2' 4'<br>0.61m 1.22m             | 8'<br>2.44m                                    |                                                 |