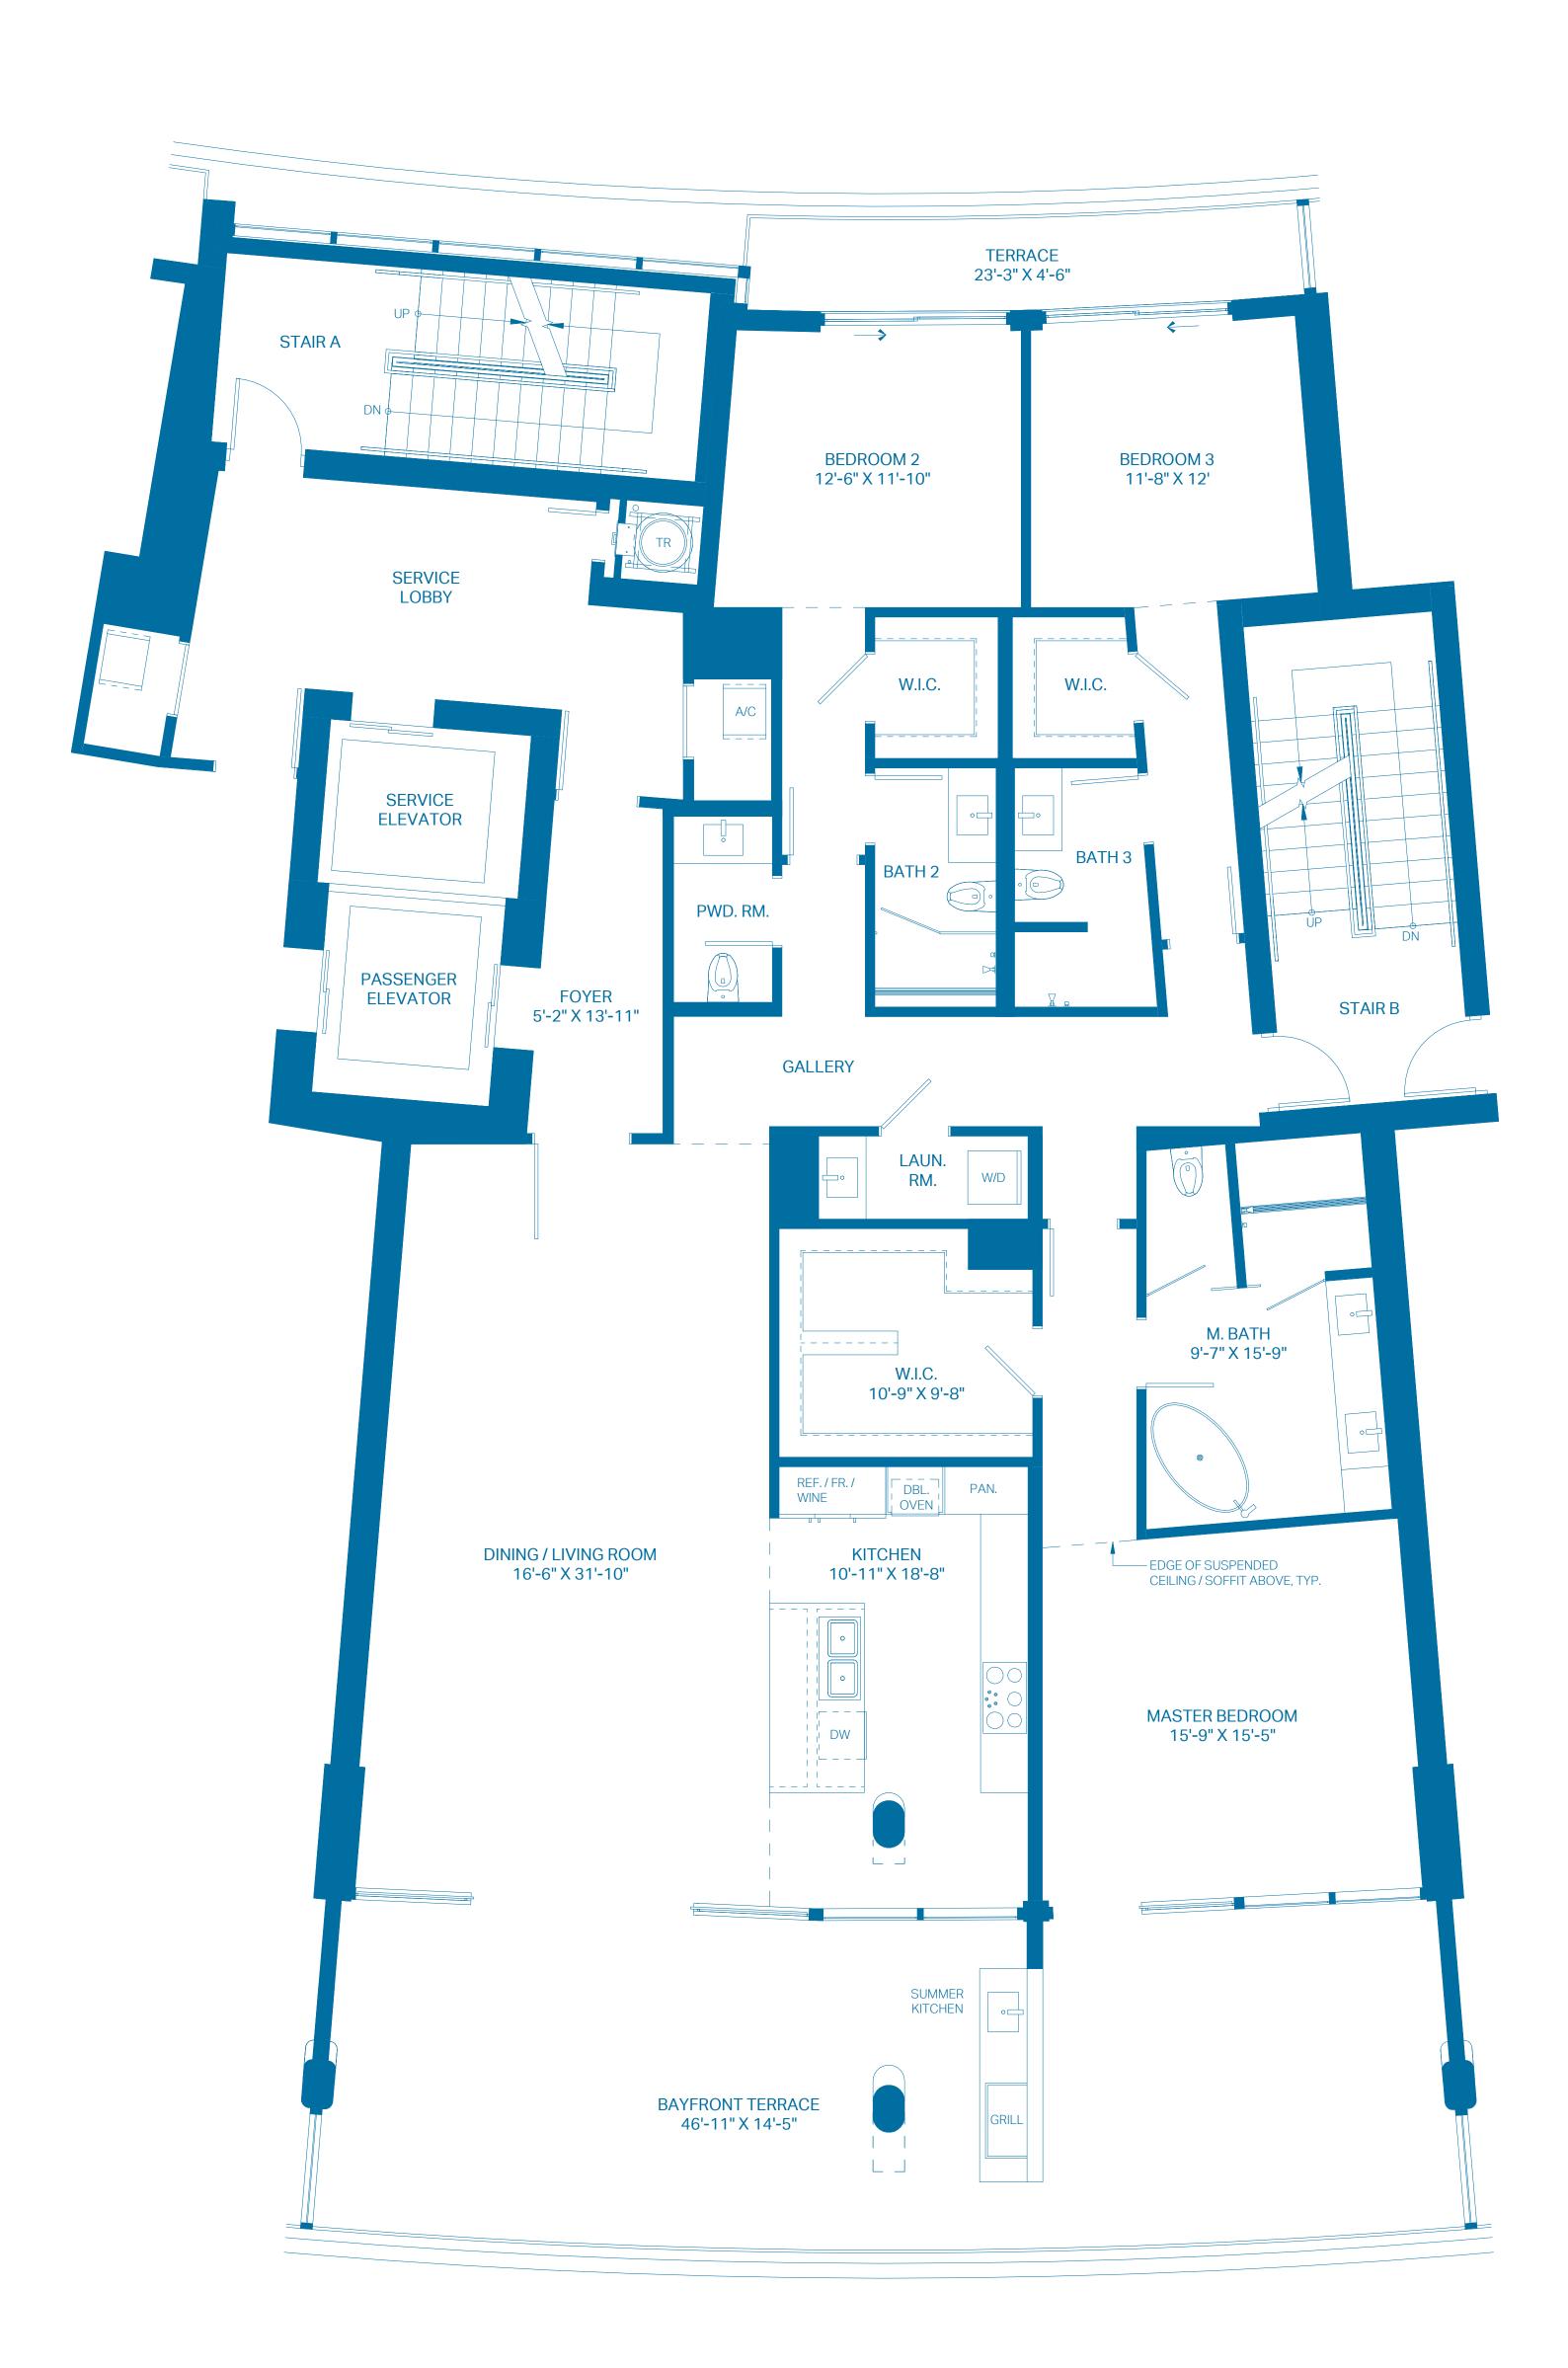

### UNIT P4

| UNIT<br>INTERIOR<br>OUTDOOR TERRACE | 3 BEDROOMS<br>2,406 Sq. Ft.<br>802 Sq. Ft. | 3.5 BATHS<br>223.52 Sq. Mts.<br>74.51 Sq. Mts. |
|-------------------------------------|--------------------------------------------|------------------------------------------------|
| TOTAL                               | 3,208 Sq. Ft.                              | 298.03 Sq. Mts.                                |
| 0 21 41                             |                                            |                                                |