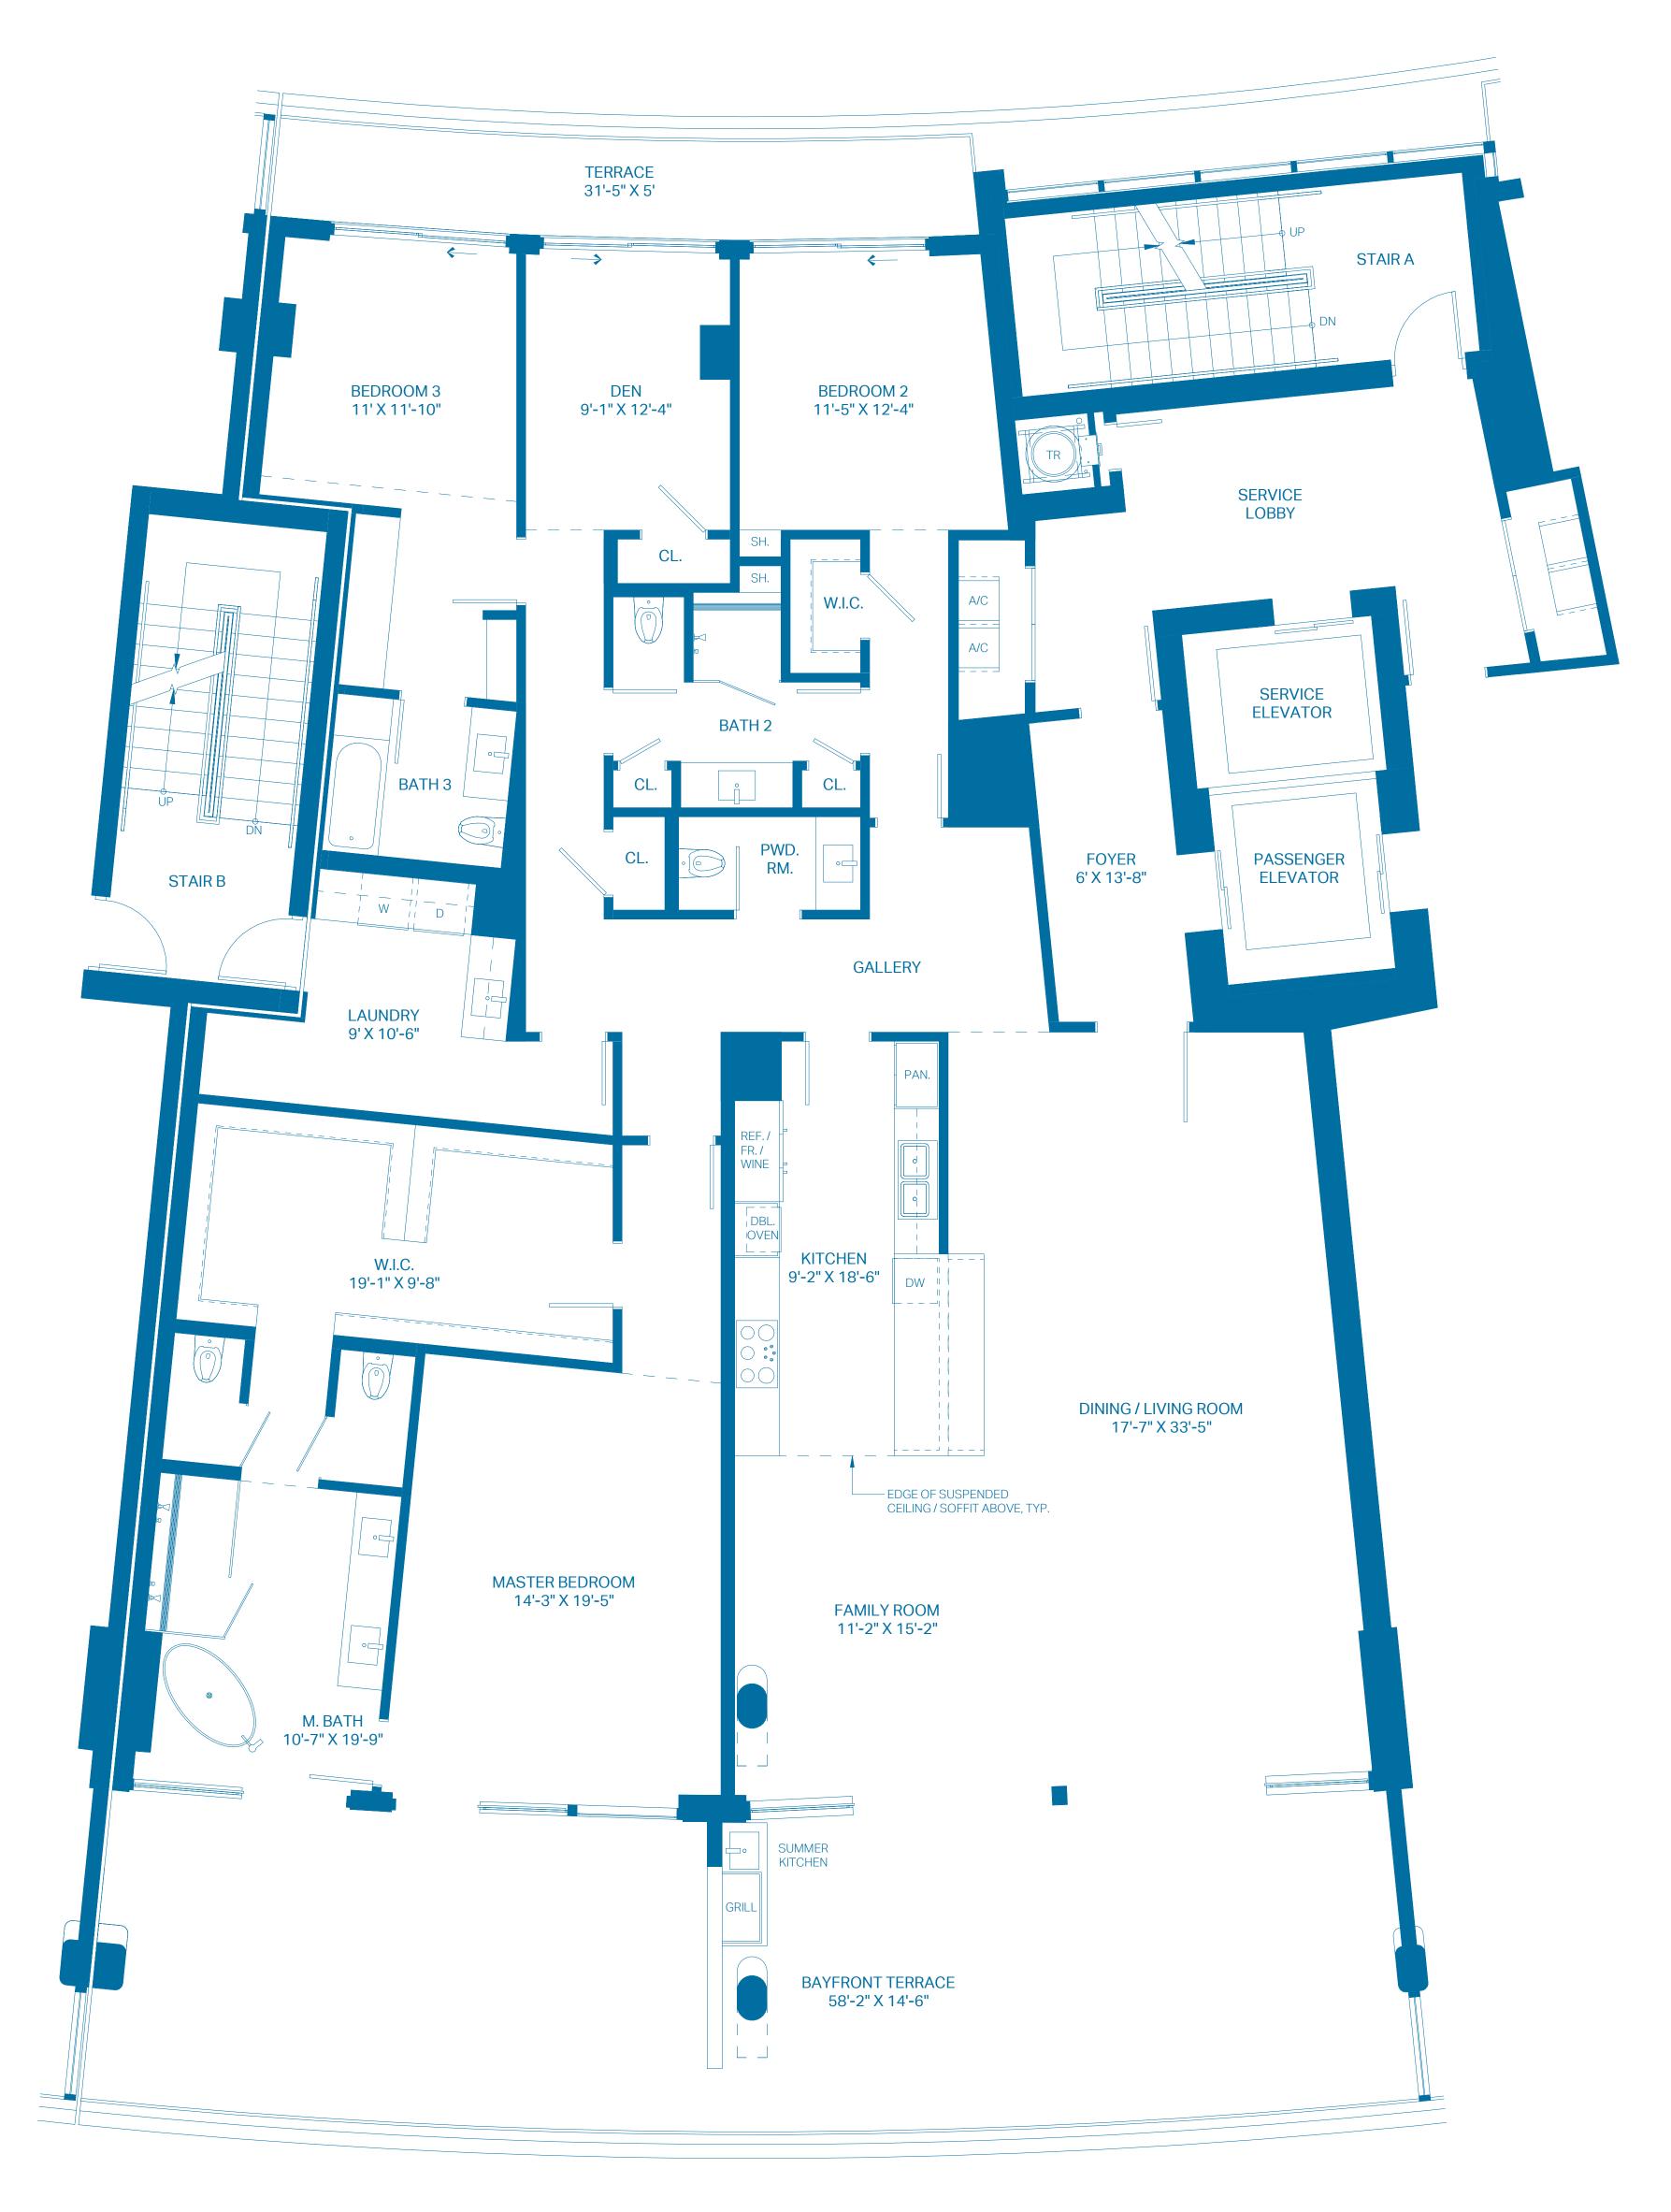

| UNIT<br>INTERIOR<br>OUTDOOR TERRAC | 3 BEDROOMS<br>3,059 Sq. Ft.<br>E 1,305 Sq. Ft. | 3.5 BATHS<br>284.19 Sq. Mts.<br>121.24 Sq. Mts. |
|------------------------------------|------------------------------------------------|-------------------------------------------------|
| TOTAL                              | 4,364 Sq. Ft.                                  | 405.43 Sq. Mts.                                 |
|                                    |                                                |                                                 |
| 0 2' 4'<br>0.61m 1.22m             | 8'<br>2.44m                                    |                                                 |