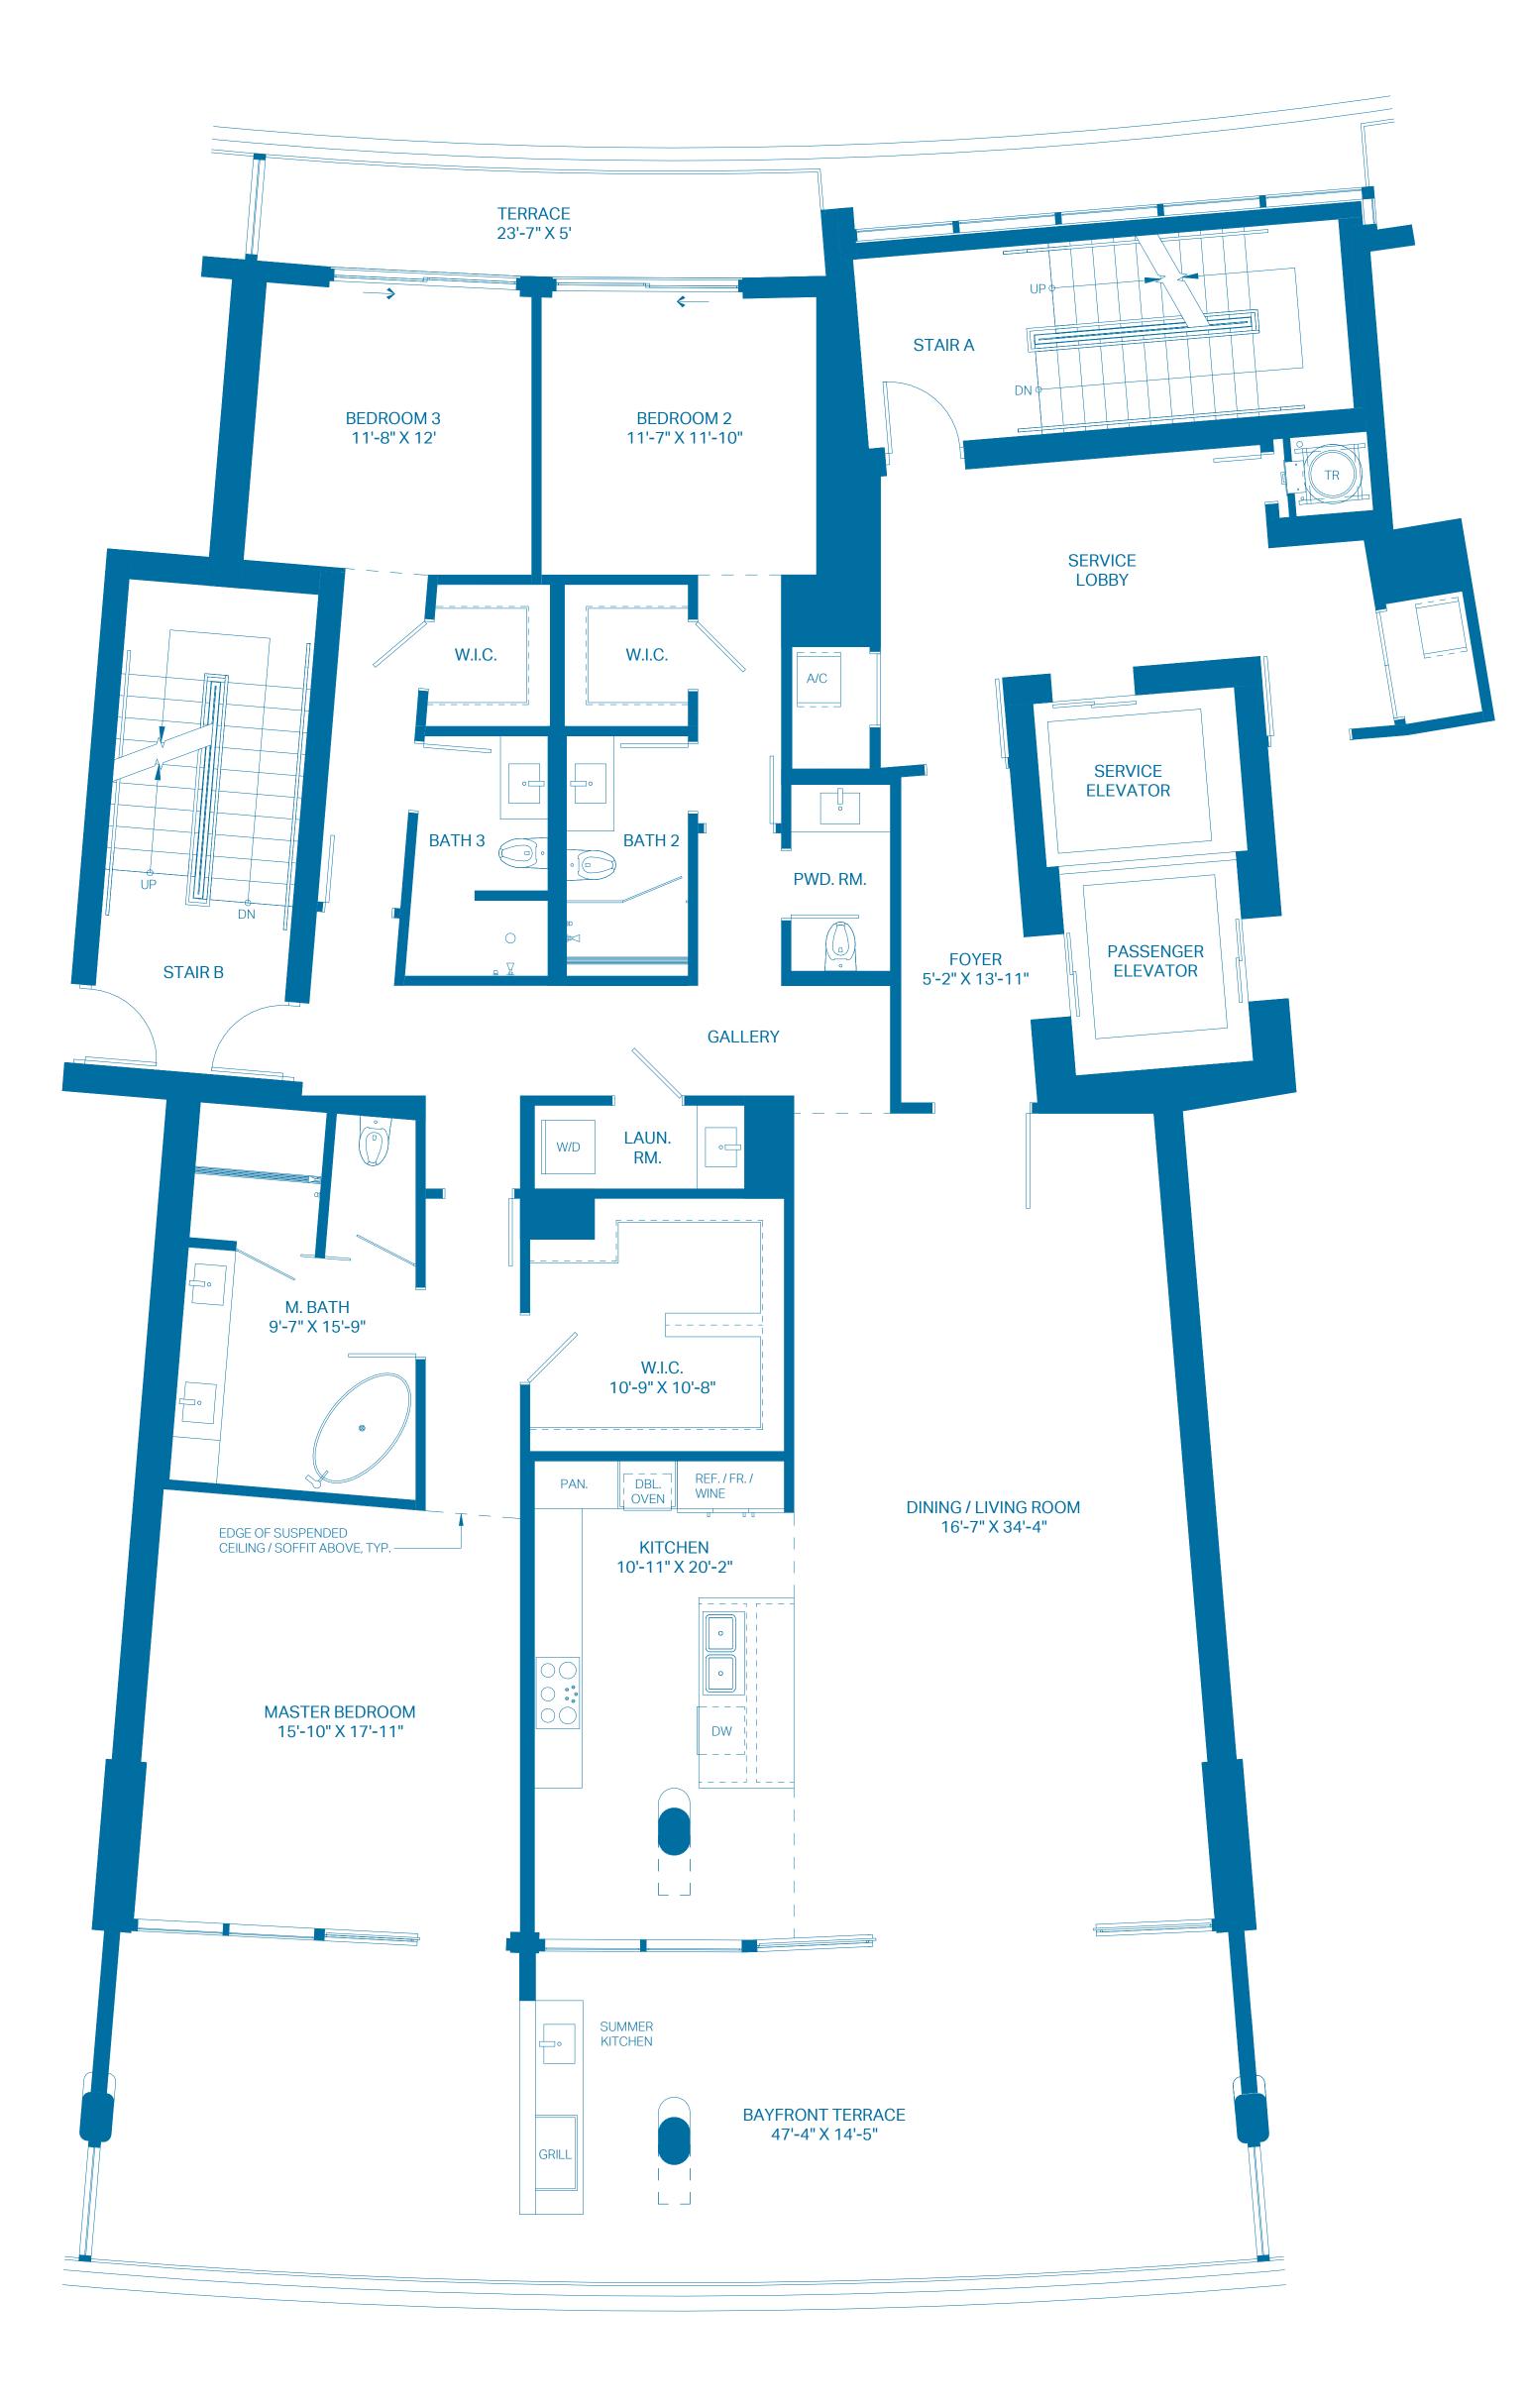

## UNIT R3

| UNIT<br>INTERIOR<br>OUTDOOR TERRACE | 3 BEDROOMS<br>2,499 Sq. Ft.<br>838 Sq. Ft. | 3.5 BATHS<br>232.16 Sq. Mts.<br>77.85 Sq. Mts. |
|-------------------------------------|--------------------------------------------|------------------------------------------------|
| TOTAL                               | 3,337 Sq. Ft.                              | 310.01 Sq. Mts.                                |
|                                     |                                            |                                                |