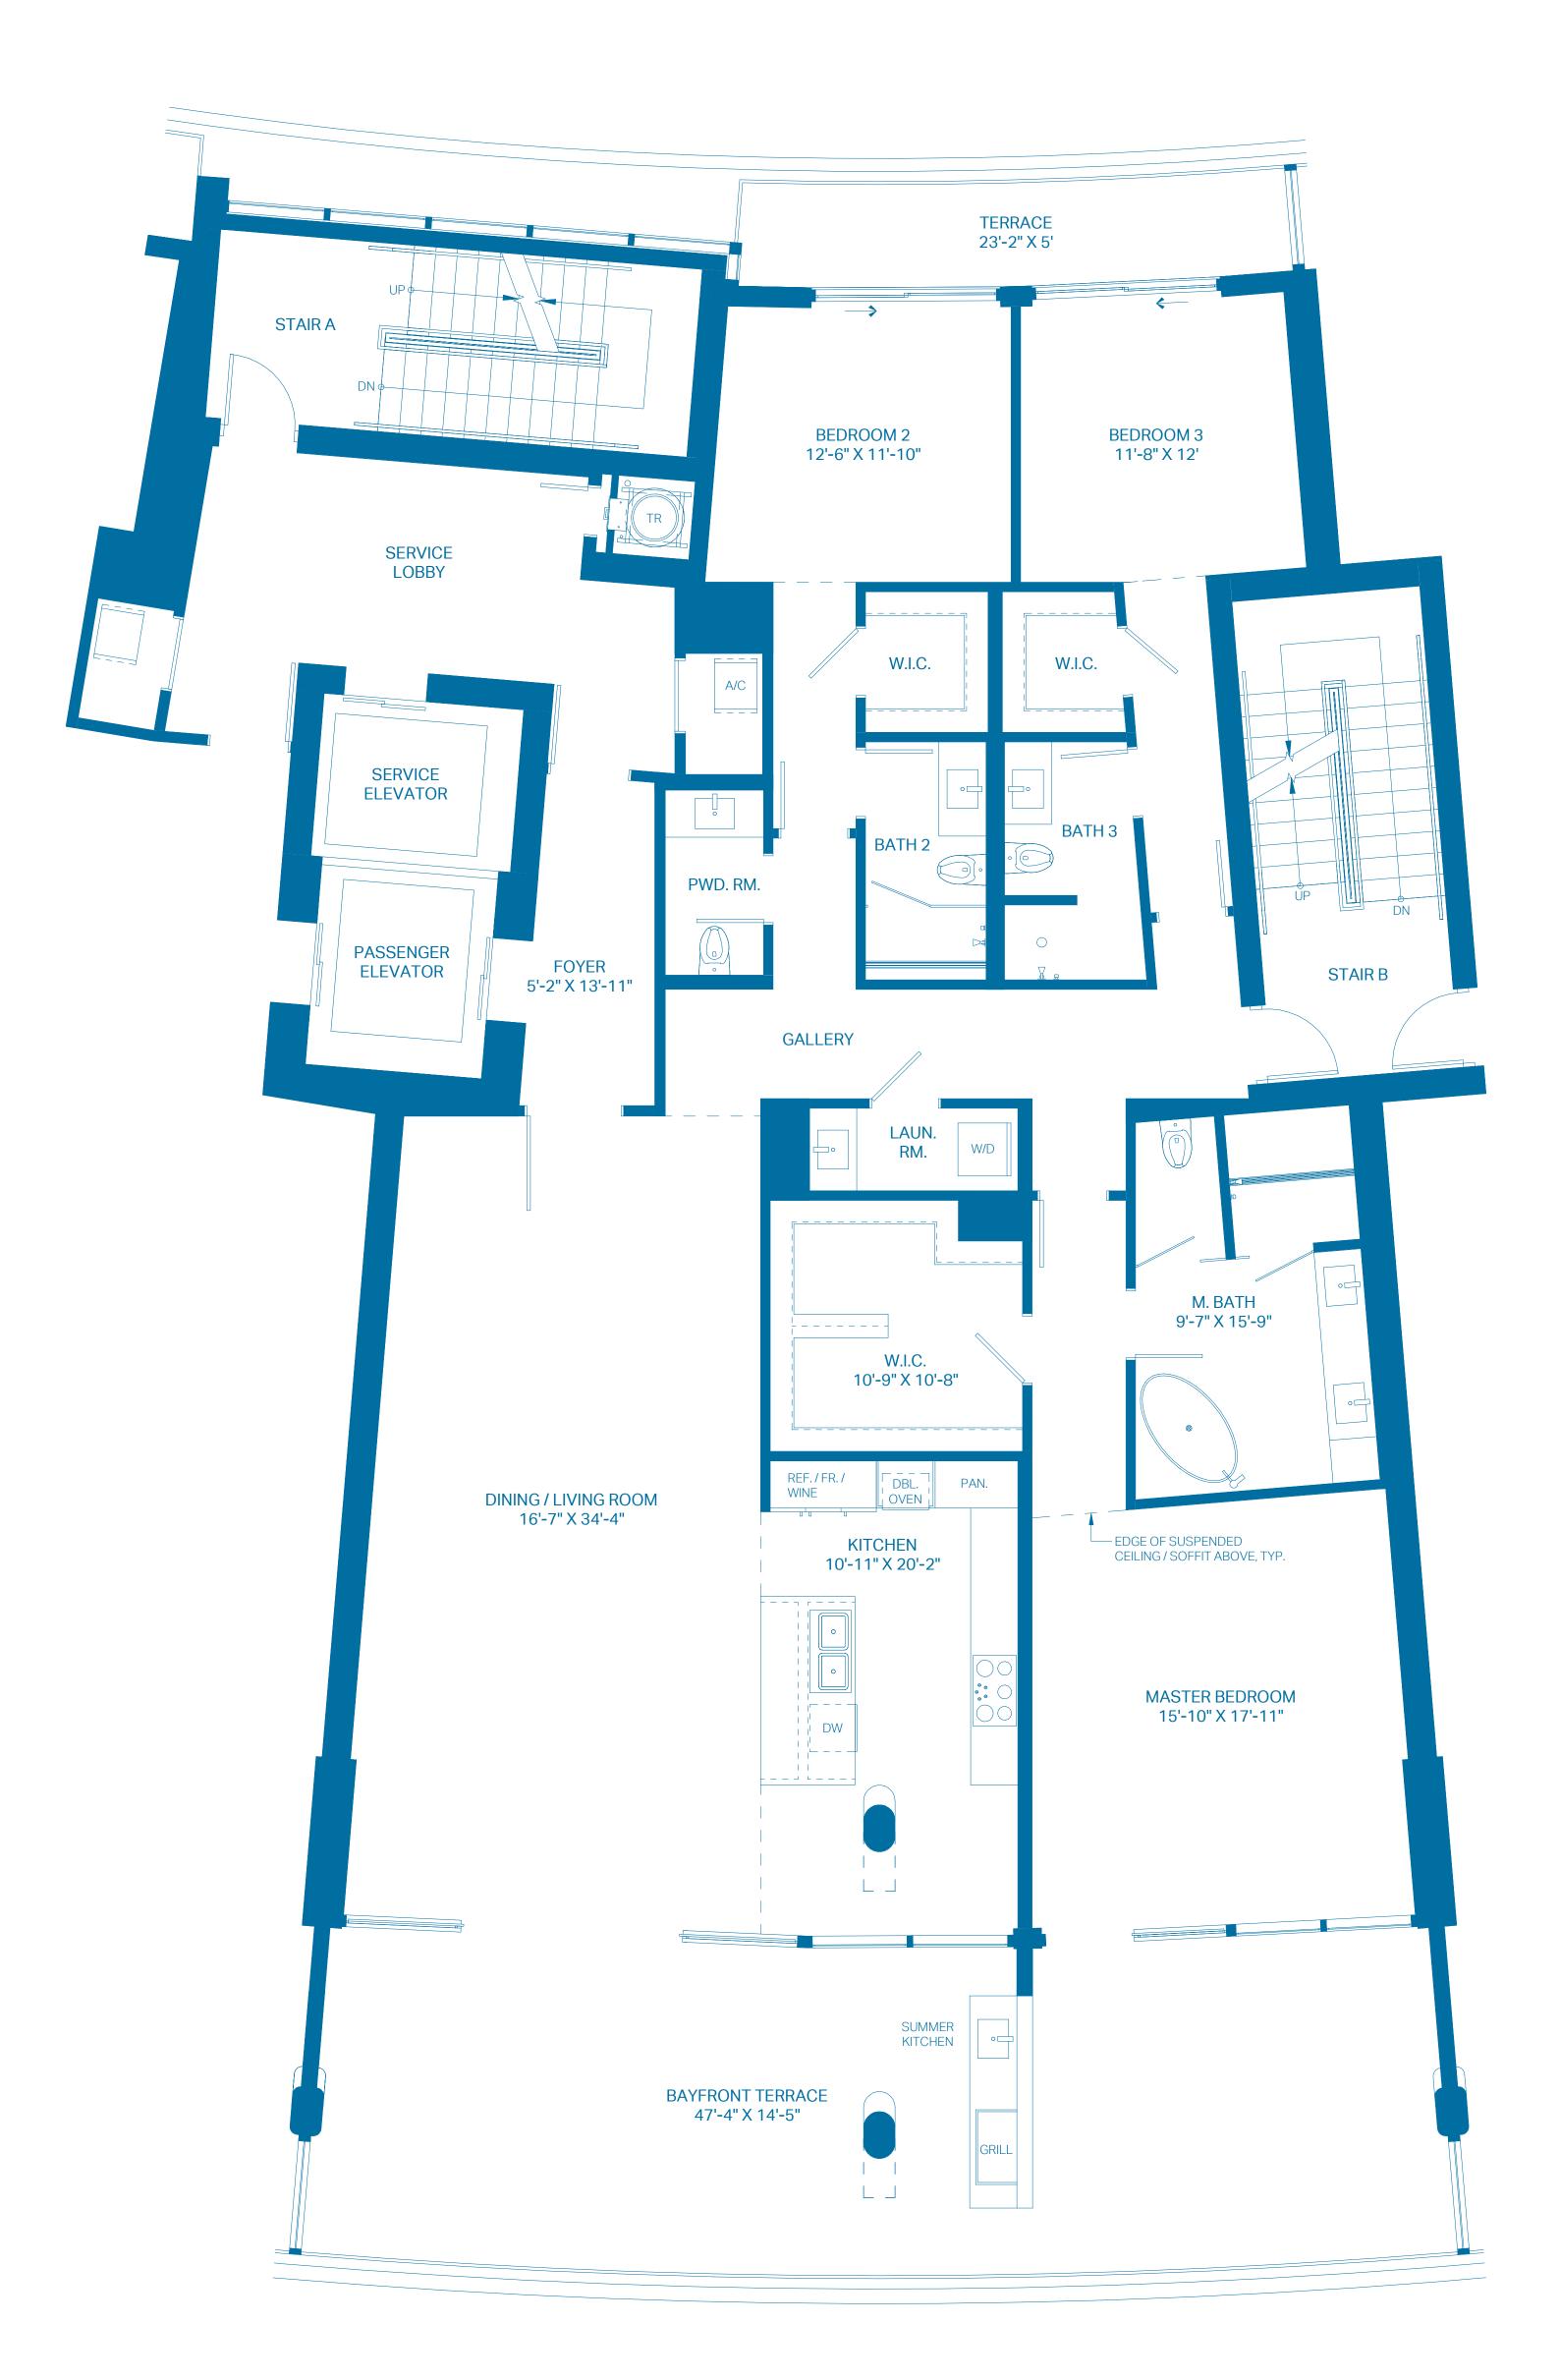

### UNIT N5

| UNIT<br>INTERIOR<br>OUTDOOR TERRACE | 3 BEDROOMS<br>2,518 Sq. Ft.<br>819 Sq. Ft. | 3.5 BATHS<br>233.93 Sq. Mts.<br>76.09 Sq. Mts. |
|-------------------------------------|--------------------------------------------|------------------------------------------------|
| TOTAL                               | 3,337 Sq. Ft.                              | 310.02 Sq. Mts.                                |
|                                     |                                            |                                                |