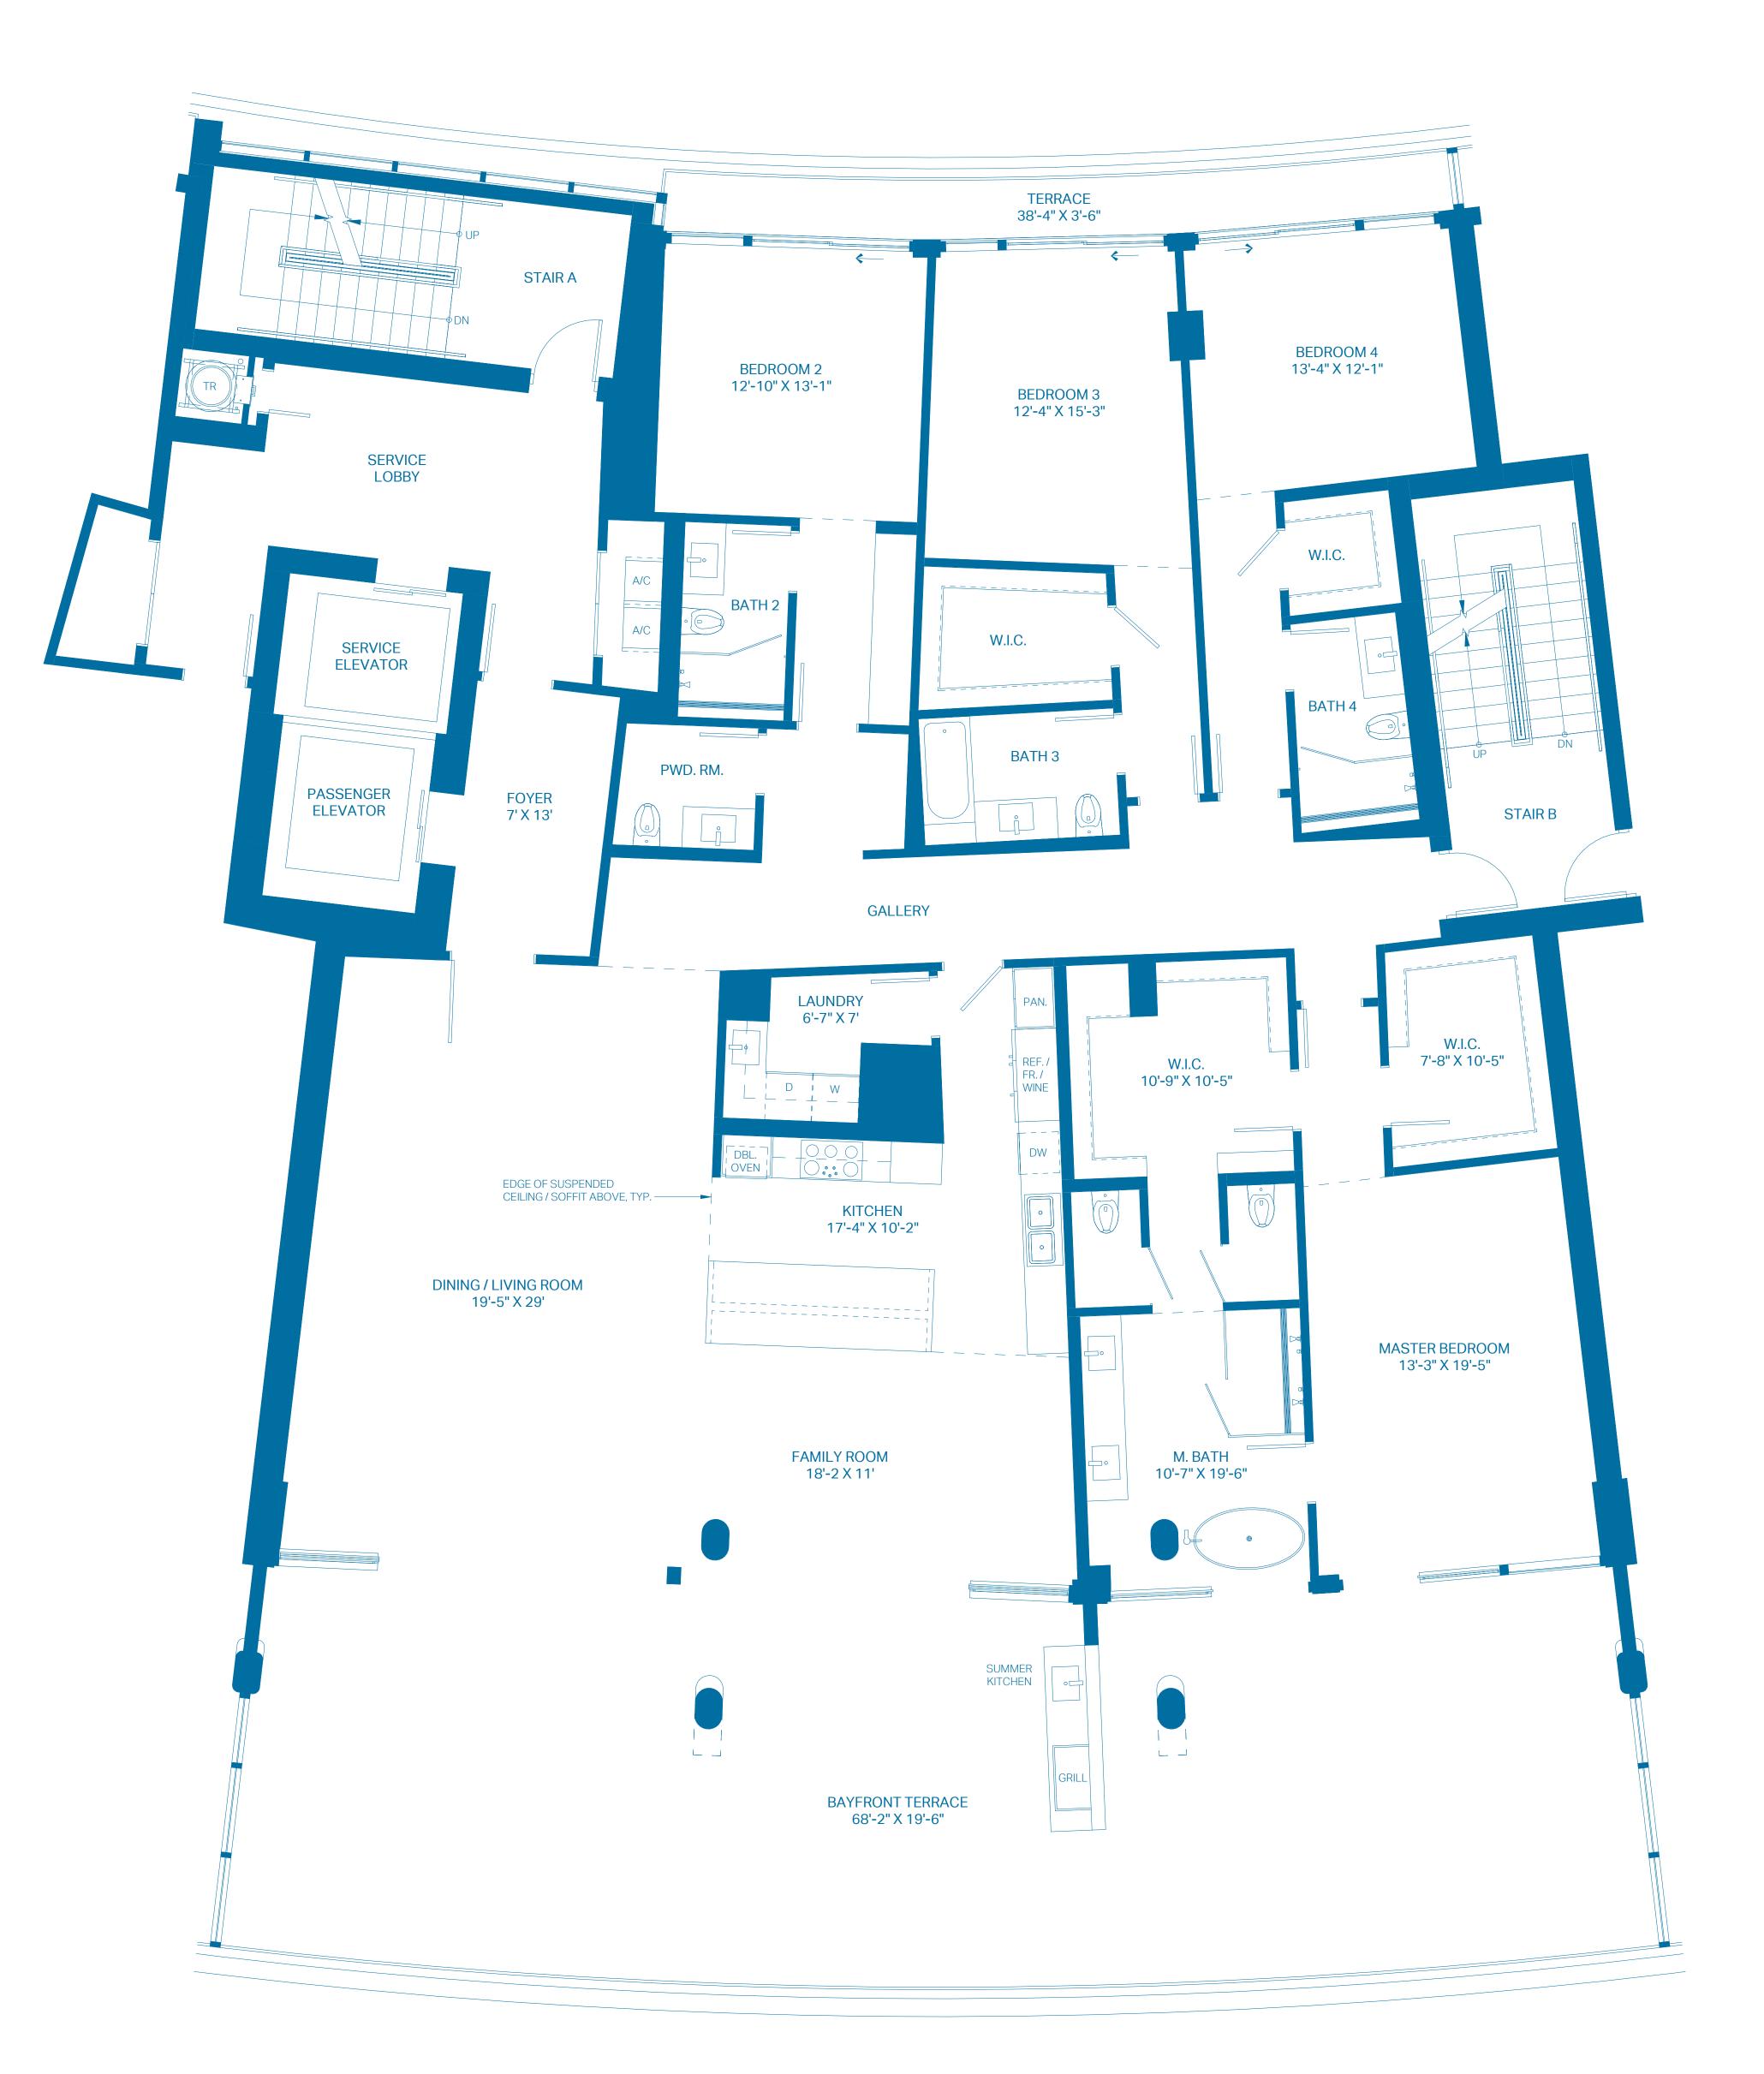

| 8'<br>2.44m                                  |                                                 |









| UNIT<br>INTERIOR<br>OUTDOOR TERRACE | 4 BEDROOMS<br>3,457 Sq. Ft.<br>1,463 Sq. Ft. | 4.5 BATHS<br>321.17 Sq. Mts.<br>135.92 Sq. Mts. |
|-------------------------------------|----------------------------------------------|-------------------------------------------------|
| TOTAL                               | 4,920 Sq. Ft.                                | 457.09 Sq. Mts.                                 |
| 0 2' 4'                             | 8'                                           |                                                 |
| 0.61m 1.22m                         | 2.44m                                        |                                                 |









| UNIT<br>INTERIOR<br>OUTDOOR TERRACE | 4 BEDROOMS<br>3,457 Sq. Ft.<br>1,148 Sq. Ft. | 4.5 BATHS<br>321.17 Sq. Mts.<br>106.65 Sq. Mts. |
|-------------------------------------|----------------------------------------------|-------------------------------------------------|
| TOTAL                               | 4,605 Sq. Ft.                                | 427.82 Sq. Mts.                                 |
| 0 2' 4'                             | Ol.                                          |                                                 |
| 0 2' 4'<br>0.61m 1.22m              | 8'<br>2.44m                                  |                                                 |









| UNIT<br>INTERIOR<br>OUTDOOR TERRACE | 4 BEDROOMS<br>3,557 Sq. Ft.<br>1,172 Sq. Ft. | 4.5 BATHS<br>