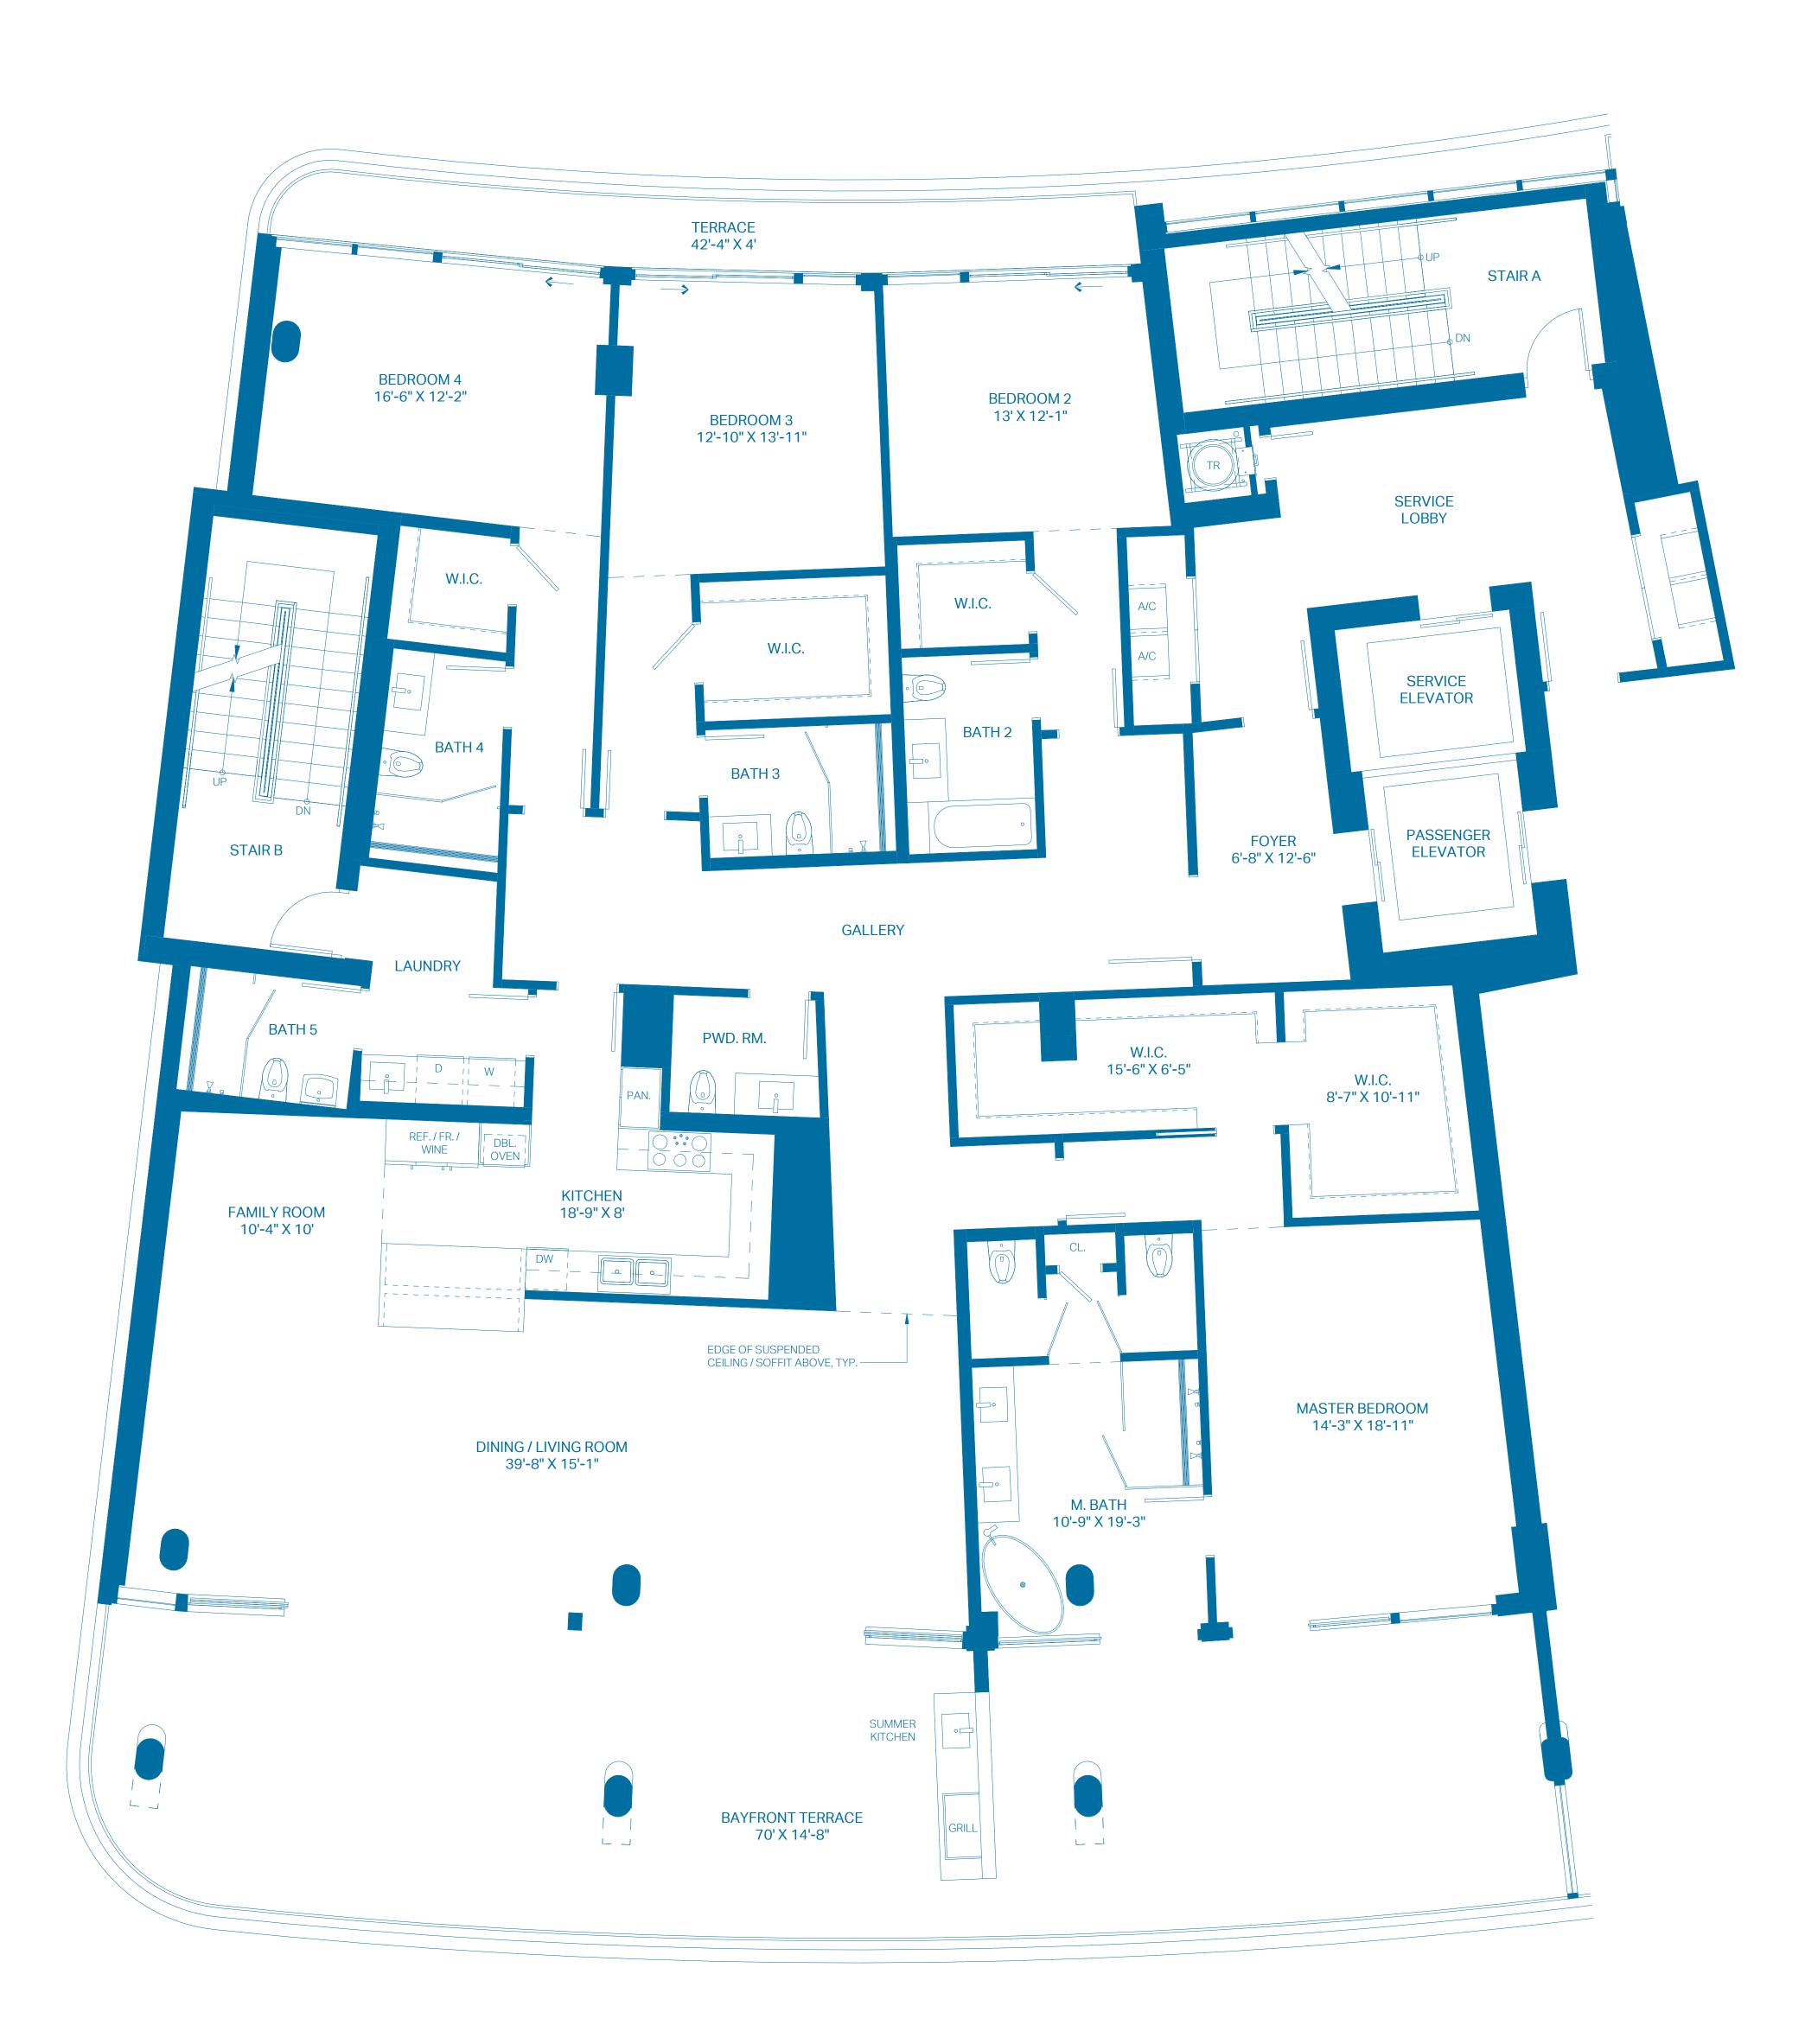

## UNIT A3

0.61m 1.22m

| UNIT<br>INTERIOR<br>OUTDOOR TERRACE | 4 BEDROOMS<br>3,620 Sq. Ft.<br>1,194 Sq. Ft. | 5.5 BATHS<br>336.31 Sq. Mts.<br>110.93 Sq. Mts. |
|-------------------------------------|----------------------------------------------|-------------------------------------------------|
| TOTAL                               | 4,814 Sq. Ft.                                | 447.24 Sq. Mts.                                 |
|                                     |                                              |                                                 |

These floor plans are conceptual only and for ease of reference and should not be relied upon as a representation, express or implied, of the final detail, features or dimensions and configurations are for information purposes only and are subject to change without notice. All square footage totals are approximate, may vary due to construction and are subject to change without notice. The Developer expressly reserves the right to make any modifications, revisions and changes it deems desirable in its sole and absolute discretion or as may be required by law or government bodies. For more precise measurements, please refer to the Condominium drawings contained within the prospectus (Offering Circular).