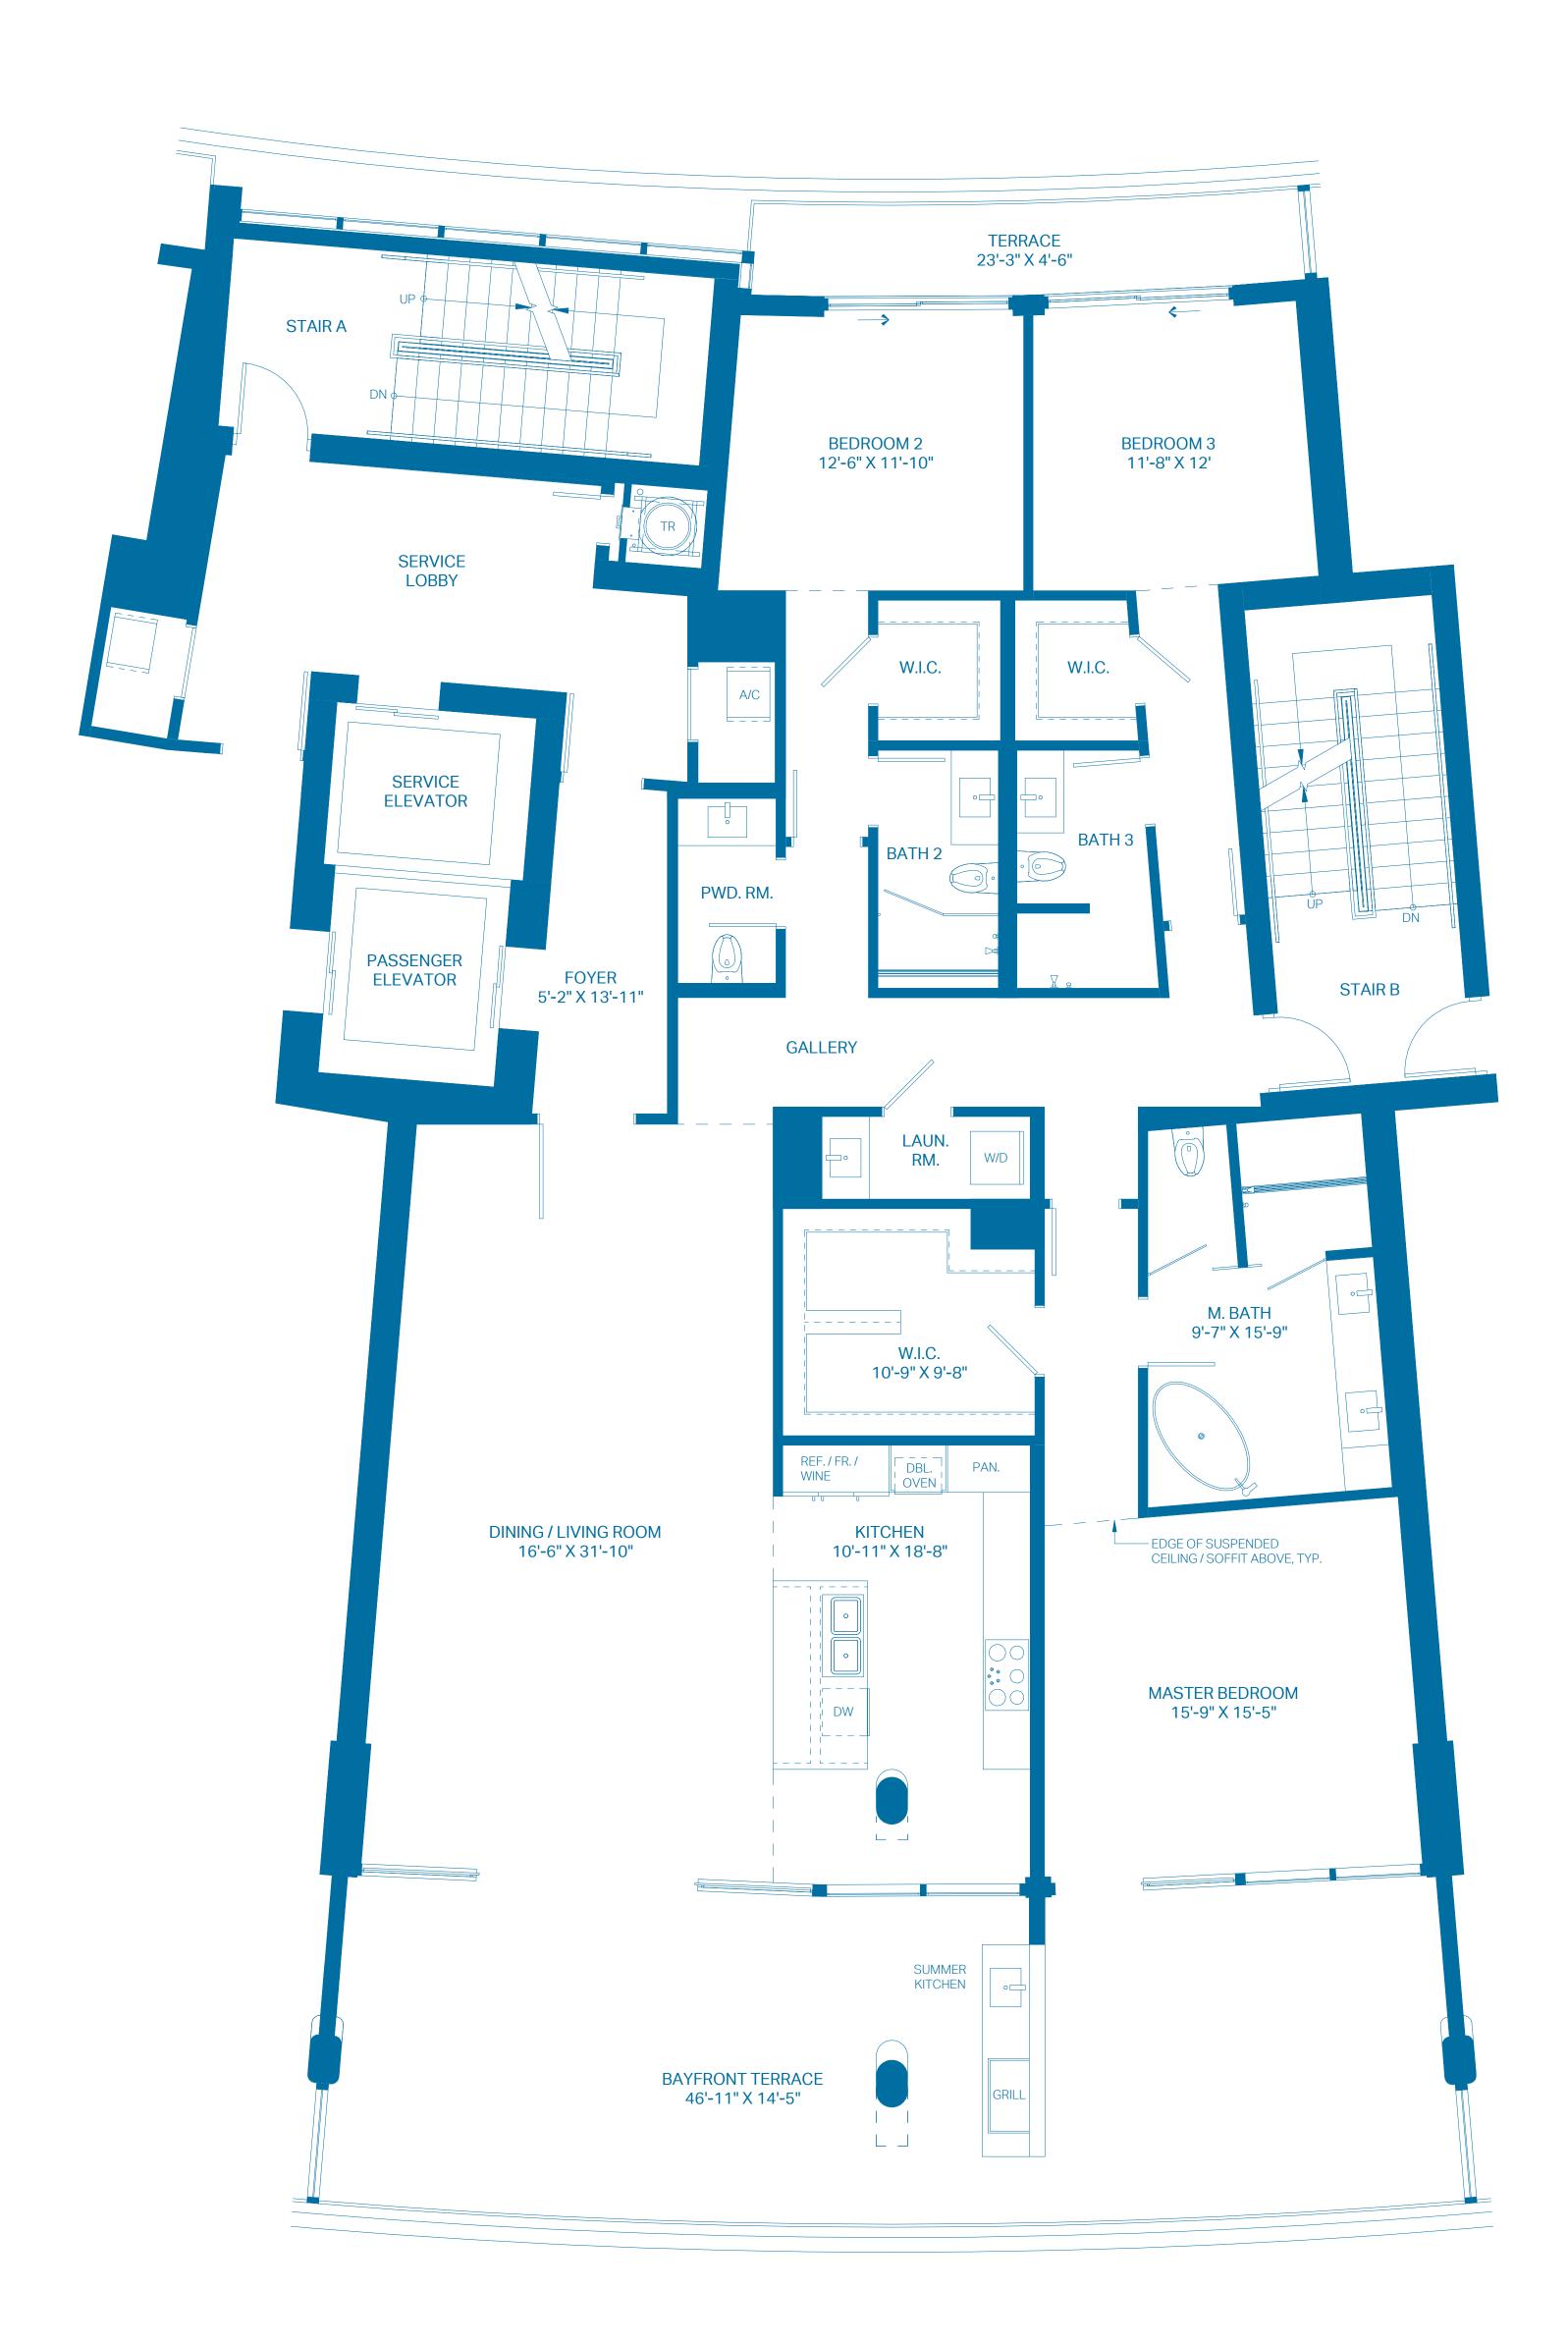

### UNIT M4

| UNIT<br>INTERIOR<br>OUTDOOR TERRACE | 3 BEDROOMS<br>2,406 Sq. Ft.<br>802 Sq. Ft. | 3.5 BATHS<br>223.52 Sq. Mts.<br>74.51 Sq. Mts. |
|-------------------------------------|--------------------------------------------|------------------------------------------------|
| TOTAL                               | 3,208 Sq. Ft.                              | 298.03 Sq. Mts.                                |
| 0 2' 4'                             | 8'                                         |                                                |

### UNIT M5

| UNIT<br>INTERIOR<br>OUTDOOR TERRACE | 3 BEDROOMS<br>2,524 Sq. Ft.<br>819 Sq. Ft. | 3.5 BATHS<br>234.49 Sq. Mts.<br>76.09 Sq. Mts. |
|-------------------------------------|--------------------------------------------|------------------------------------------------|
| TOTAL                               | 3,343 Sq. Ft.                              | 310.58 Sq. Mts.                                |
|                                     |                                            |                                                |
| 0 2' 4'<br>0.61m 1.22m              | 8'<br>2.44m                                |                                                |