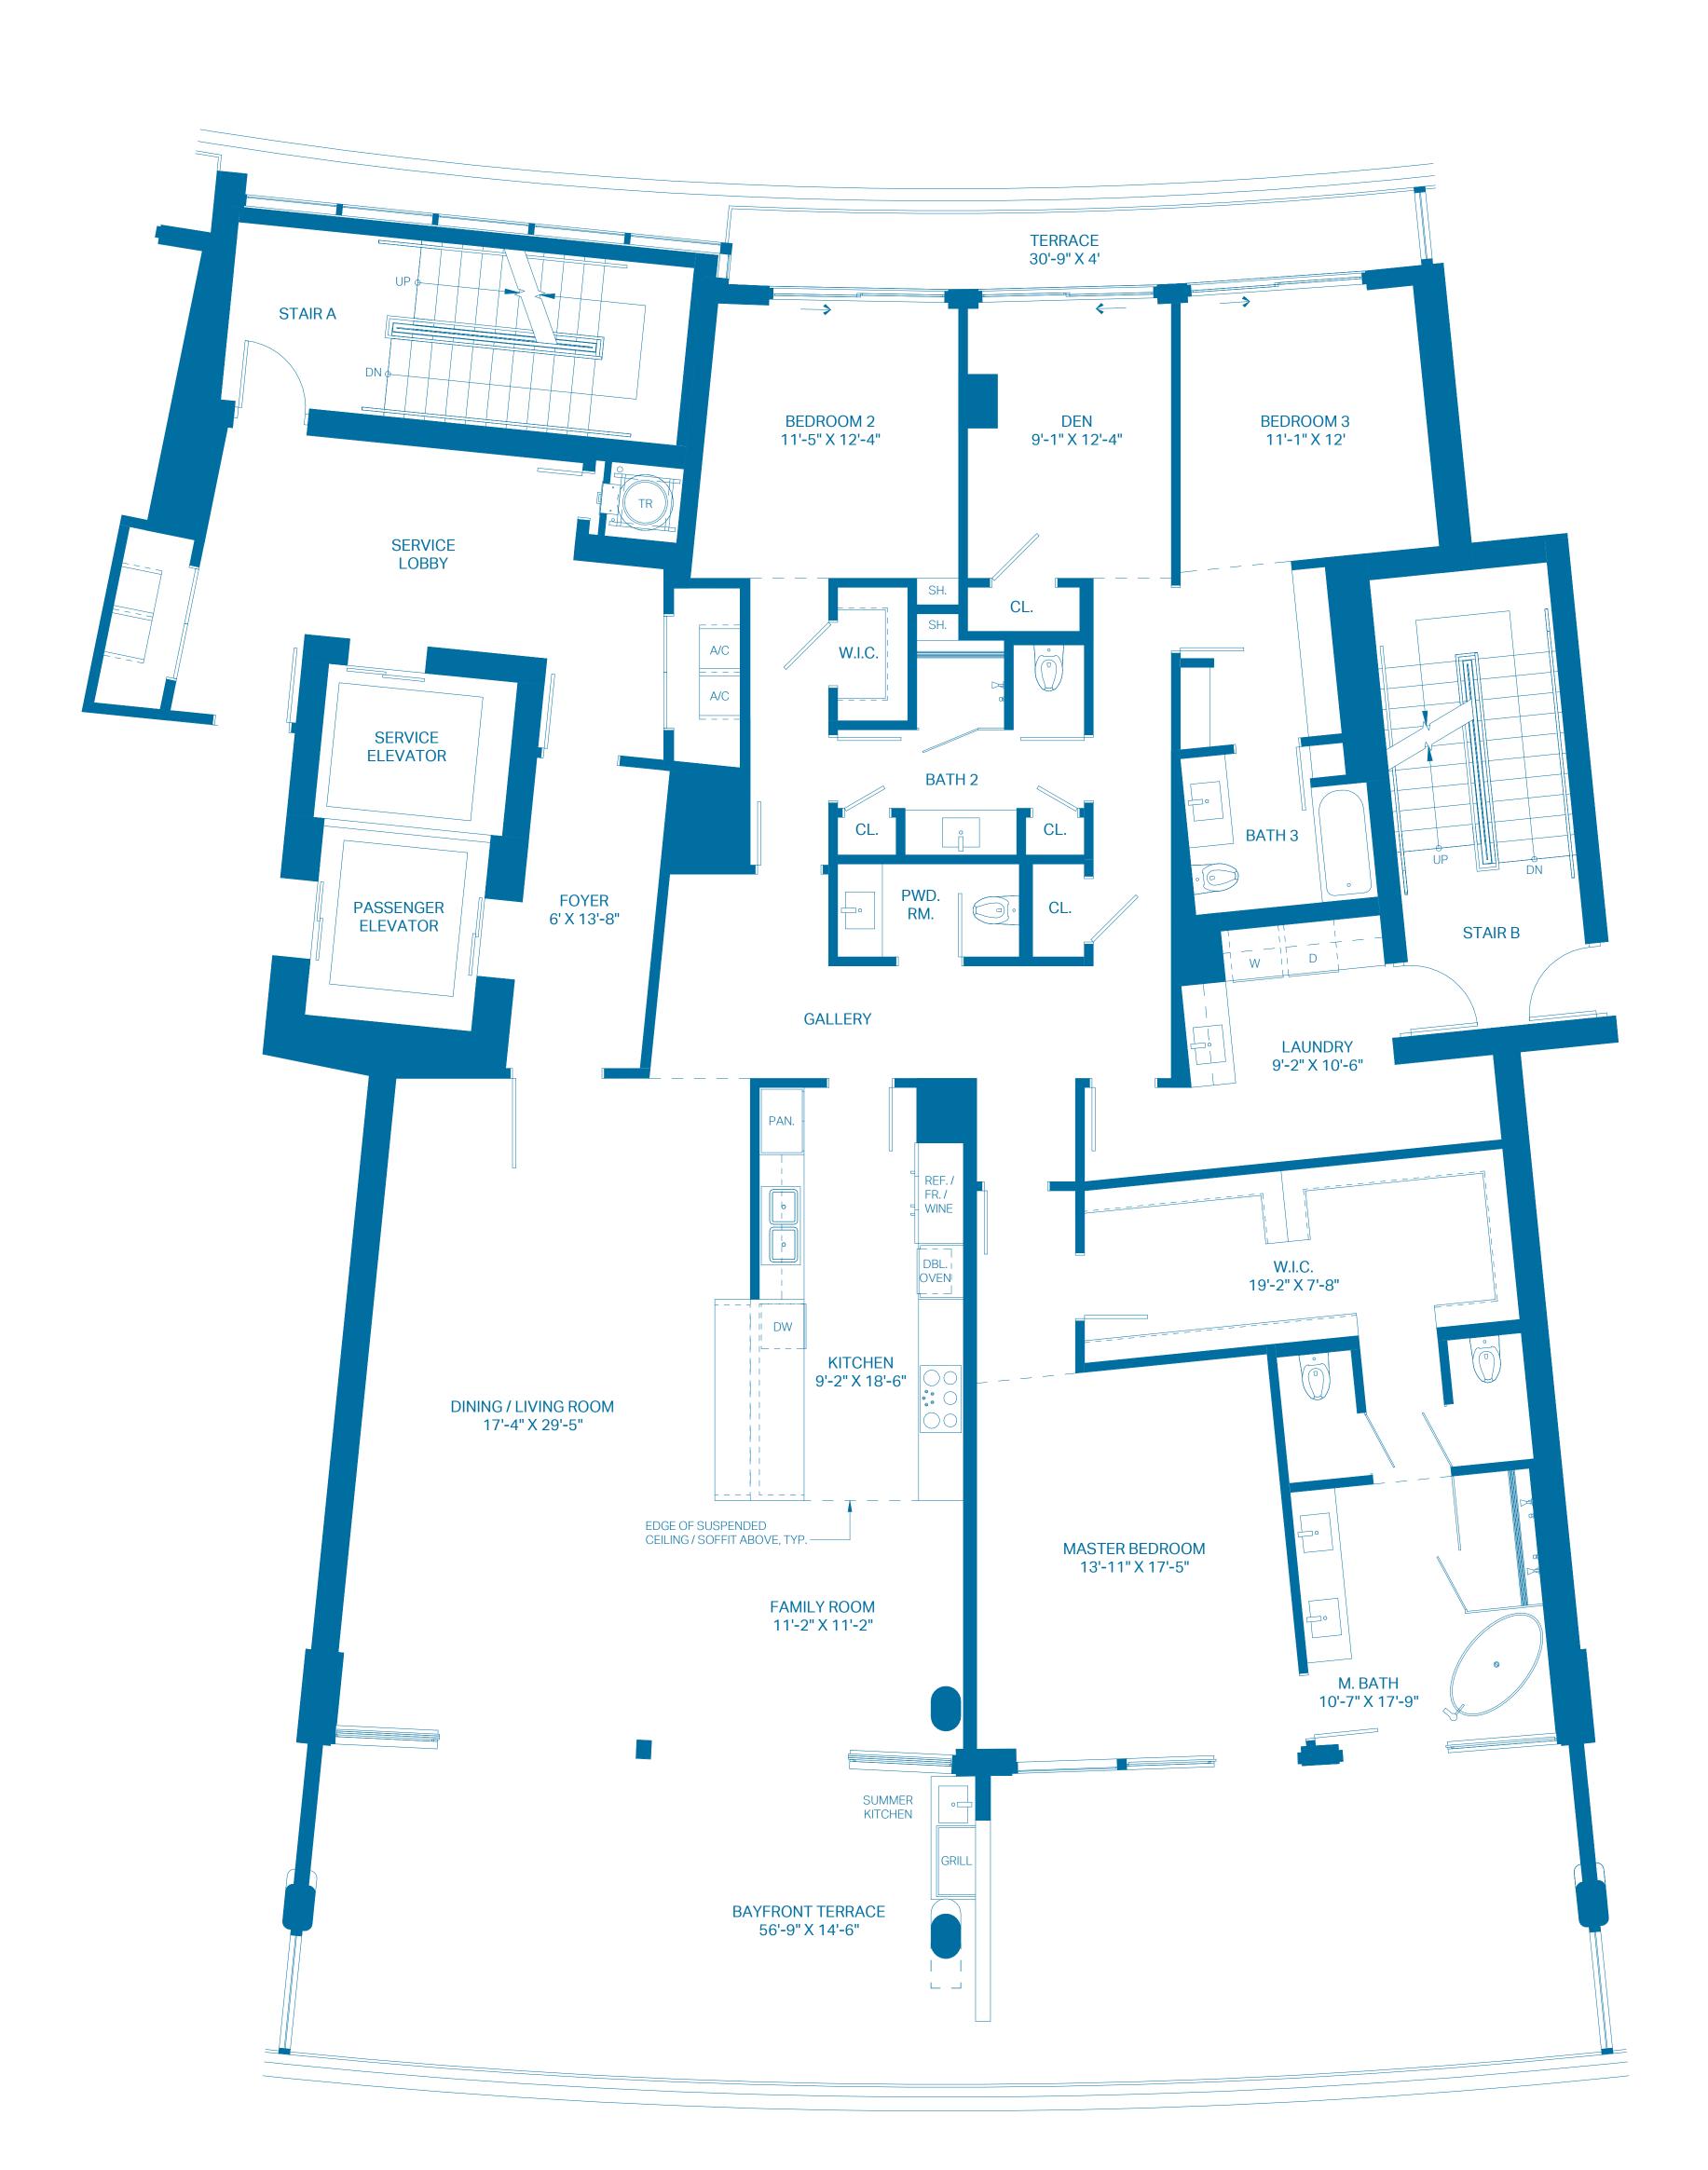

The outdoor terraces (and pool if shown on this floor plan) are limited common elements reserved for the exclusive use of the unit. The limited common elements are not included in the unit area but are separately calculated.