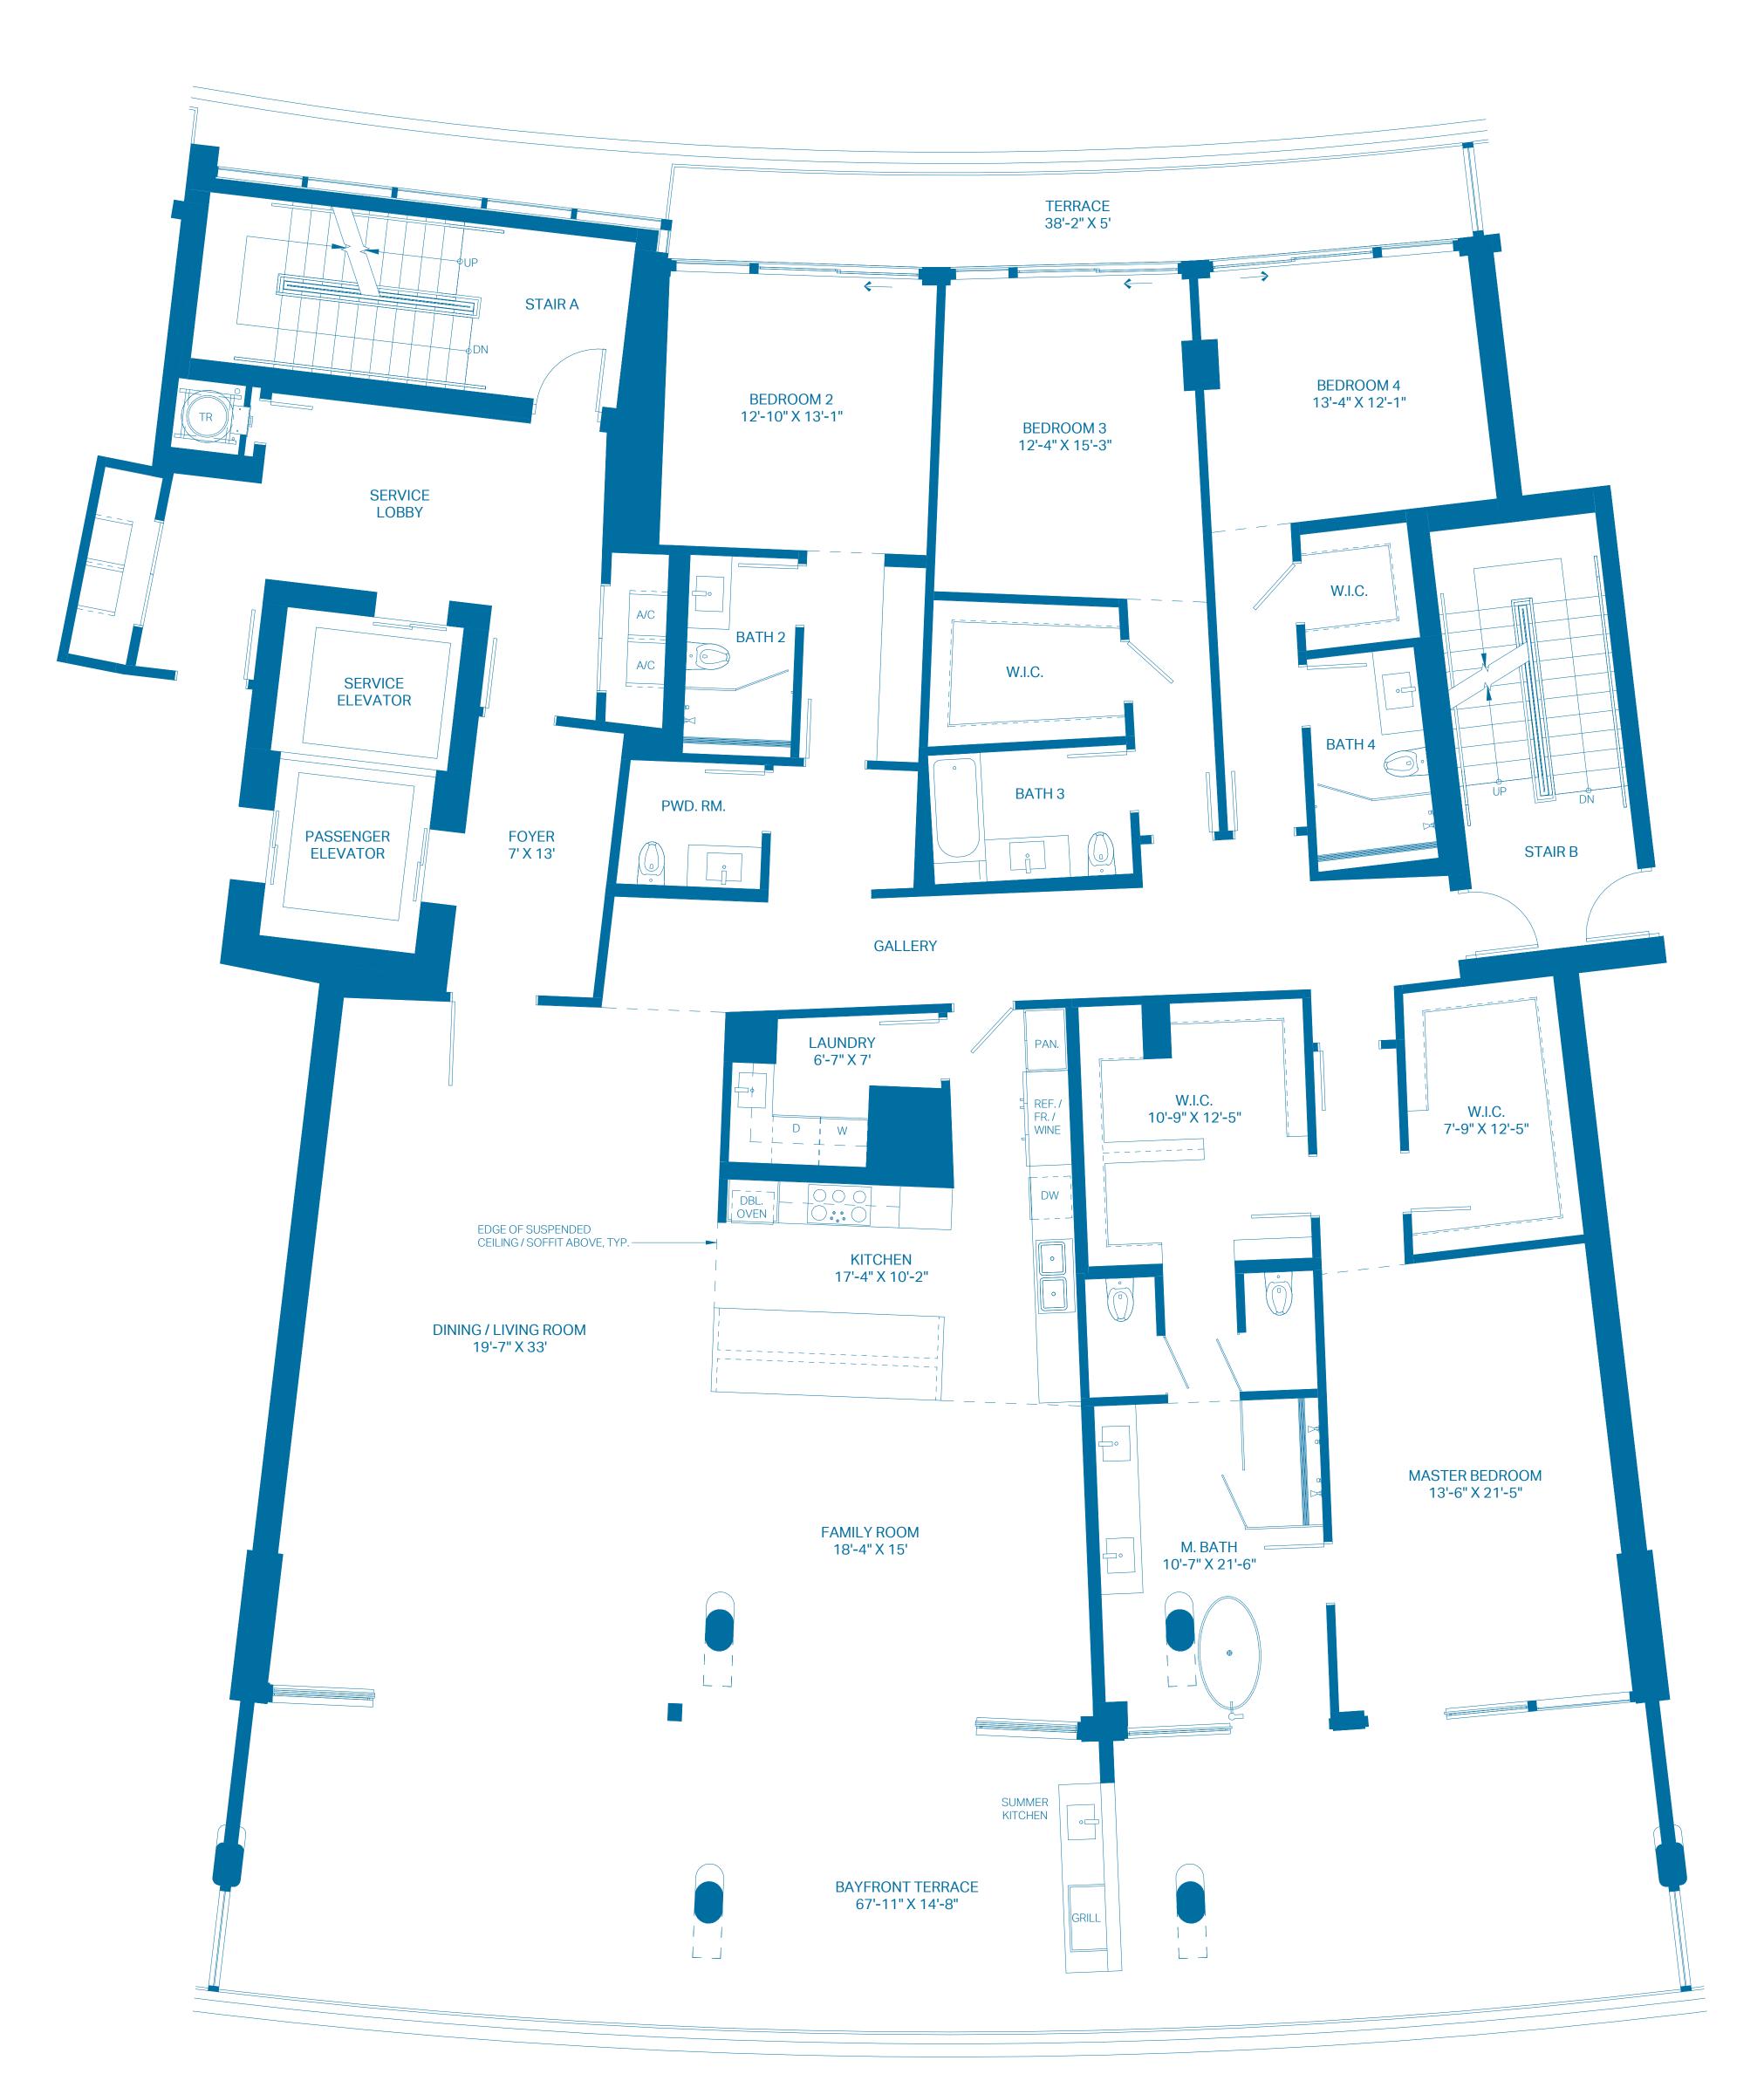

| 8'<br>2.44m                                  |                                                 |









| UNIT<br>INTERIOR<br>OUTDOOR TERRACE | 4 BEDROOMS<br>3,724 Sq. Ft.<br>1,201 Sq. Ft. | 4.5 BATHS<br>345.97 Sq. Mts.<br>111.58 Sq. Mts. |
|-------------------------------------|----------------------------------------------|-------------------------------------------------|
| TOTAL                               | 4,925 Sq. Ft.                                | 457.55 Sq. Mts.                                 |
|                                     |                                              |                                                 |
| 0 2' 4'<br>0.61m 1.22m              | 8'<br>2.44m                                  |                                                 |









## UNIT C2

| UNIT<br>INTERIOR<br>OUTDOOR TERRAC | 4 BEDROOMS<br>3,466 Sq. Ft.<br>E 1,463 Sq. Ft. | 4.5 BATHS<br>322.00 Sq. Mts.<br>135.92 Sq. Mts. |
|------------------------------------|------------------------------------------------|-------------------------------------------------|
| TOTAL                              | 4,929 Sq. Ft.                                  | 457.92 Sq. Mts.                                 |
|                                    |                                                |                                                 |
| 0 2' 4'<br>0.61m 1.22m             | 8'<br>2.44m                                    |                                                 |









## UNIT C4

| UNIT<br>INTERIOR<br>OUTDOOR TERRACE | 4 BEDROOMS<br>3,566 Sq. Ft.<br>