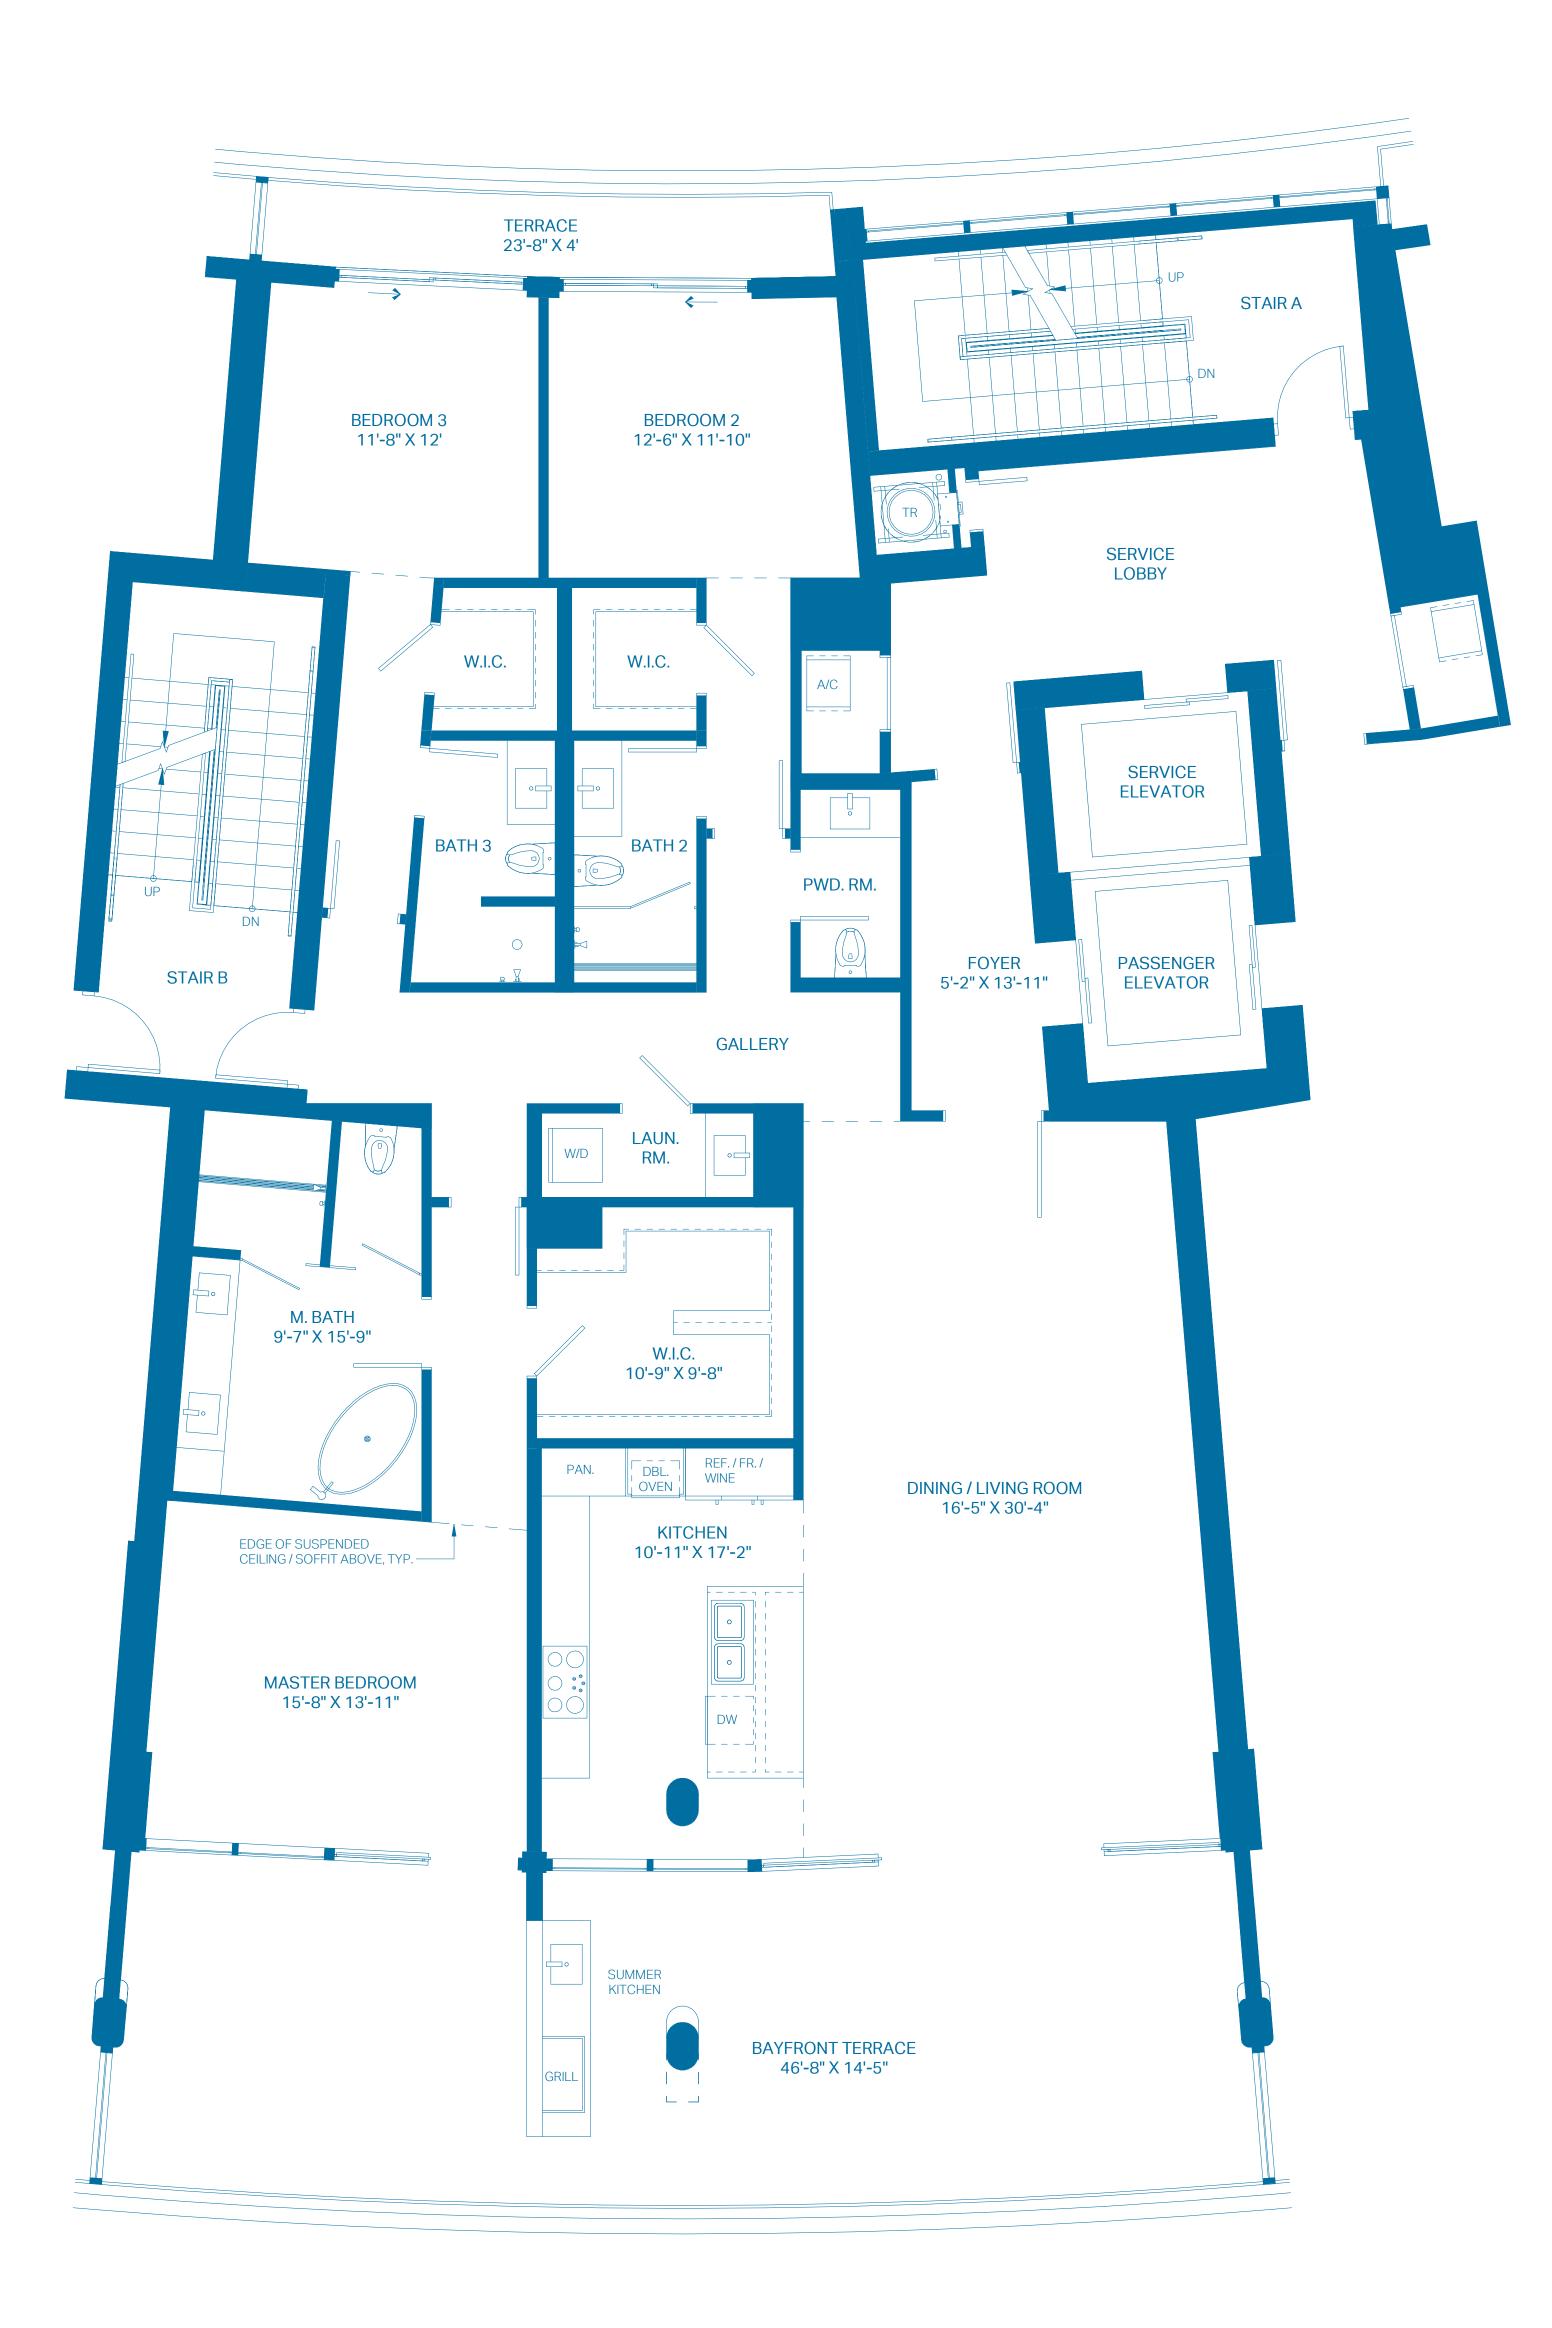

## UNIT C4

| UNIT<br>INTERIOR<br>OUTDOOR TERRACE | 4 BEDROOMS<br>3,566 Sq. Ft.<br>1,172 Sq. Ft. | 4.5 BATHS<br>331.29 Sq. Mts.<br>108.88 Sq. Mts. |
|-------------------------------------|----------------------------------------------|-------------------------------------------------|
| TOTAL                               | 4,738 Sq. Ft.                                | 440.17 Sq. Mts.                                 |
| 0 2' 4'<br>0.61m 1.22m              | 8'<br>2.44m                                  |                                                 |