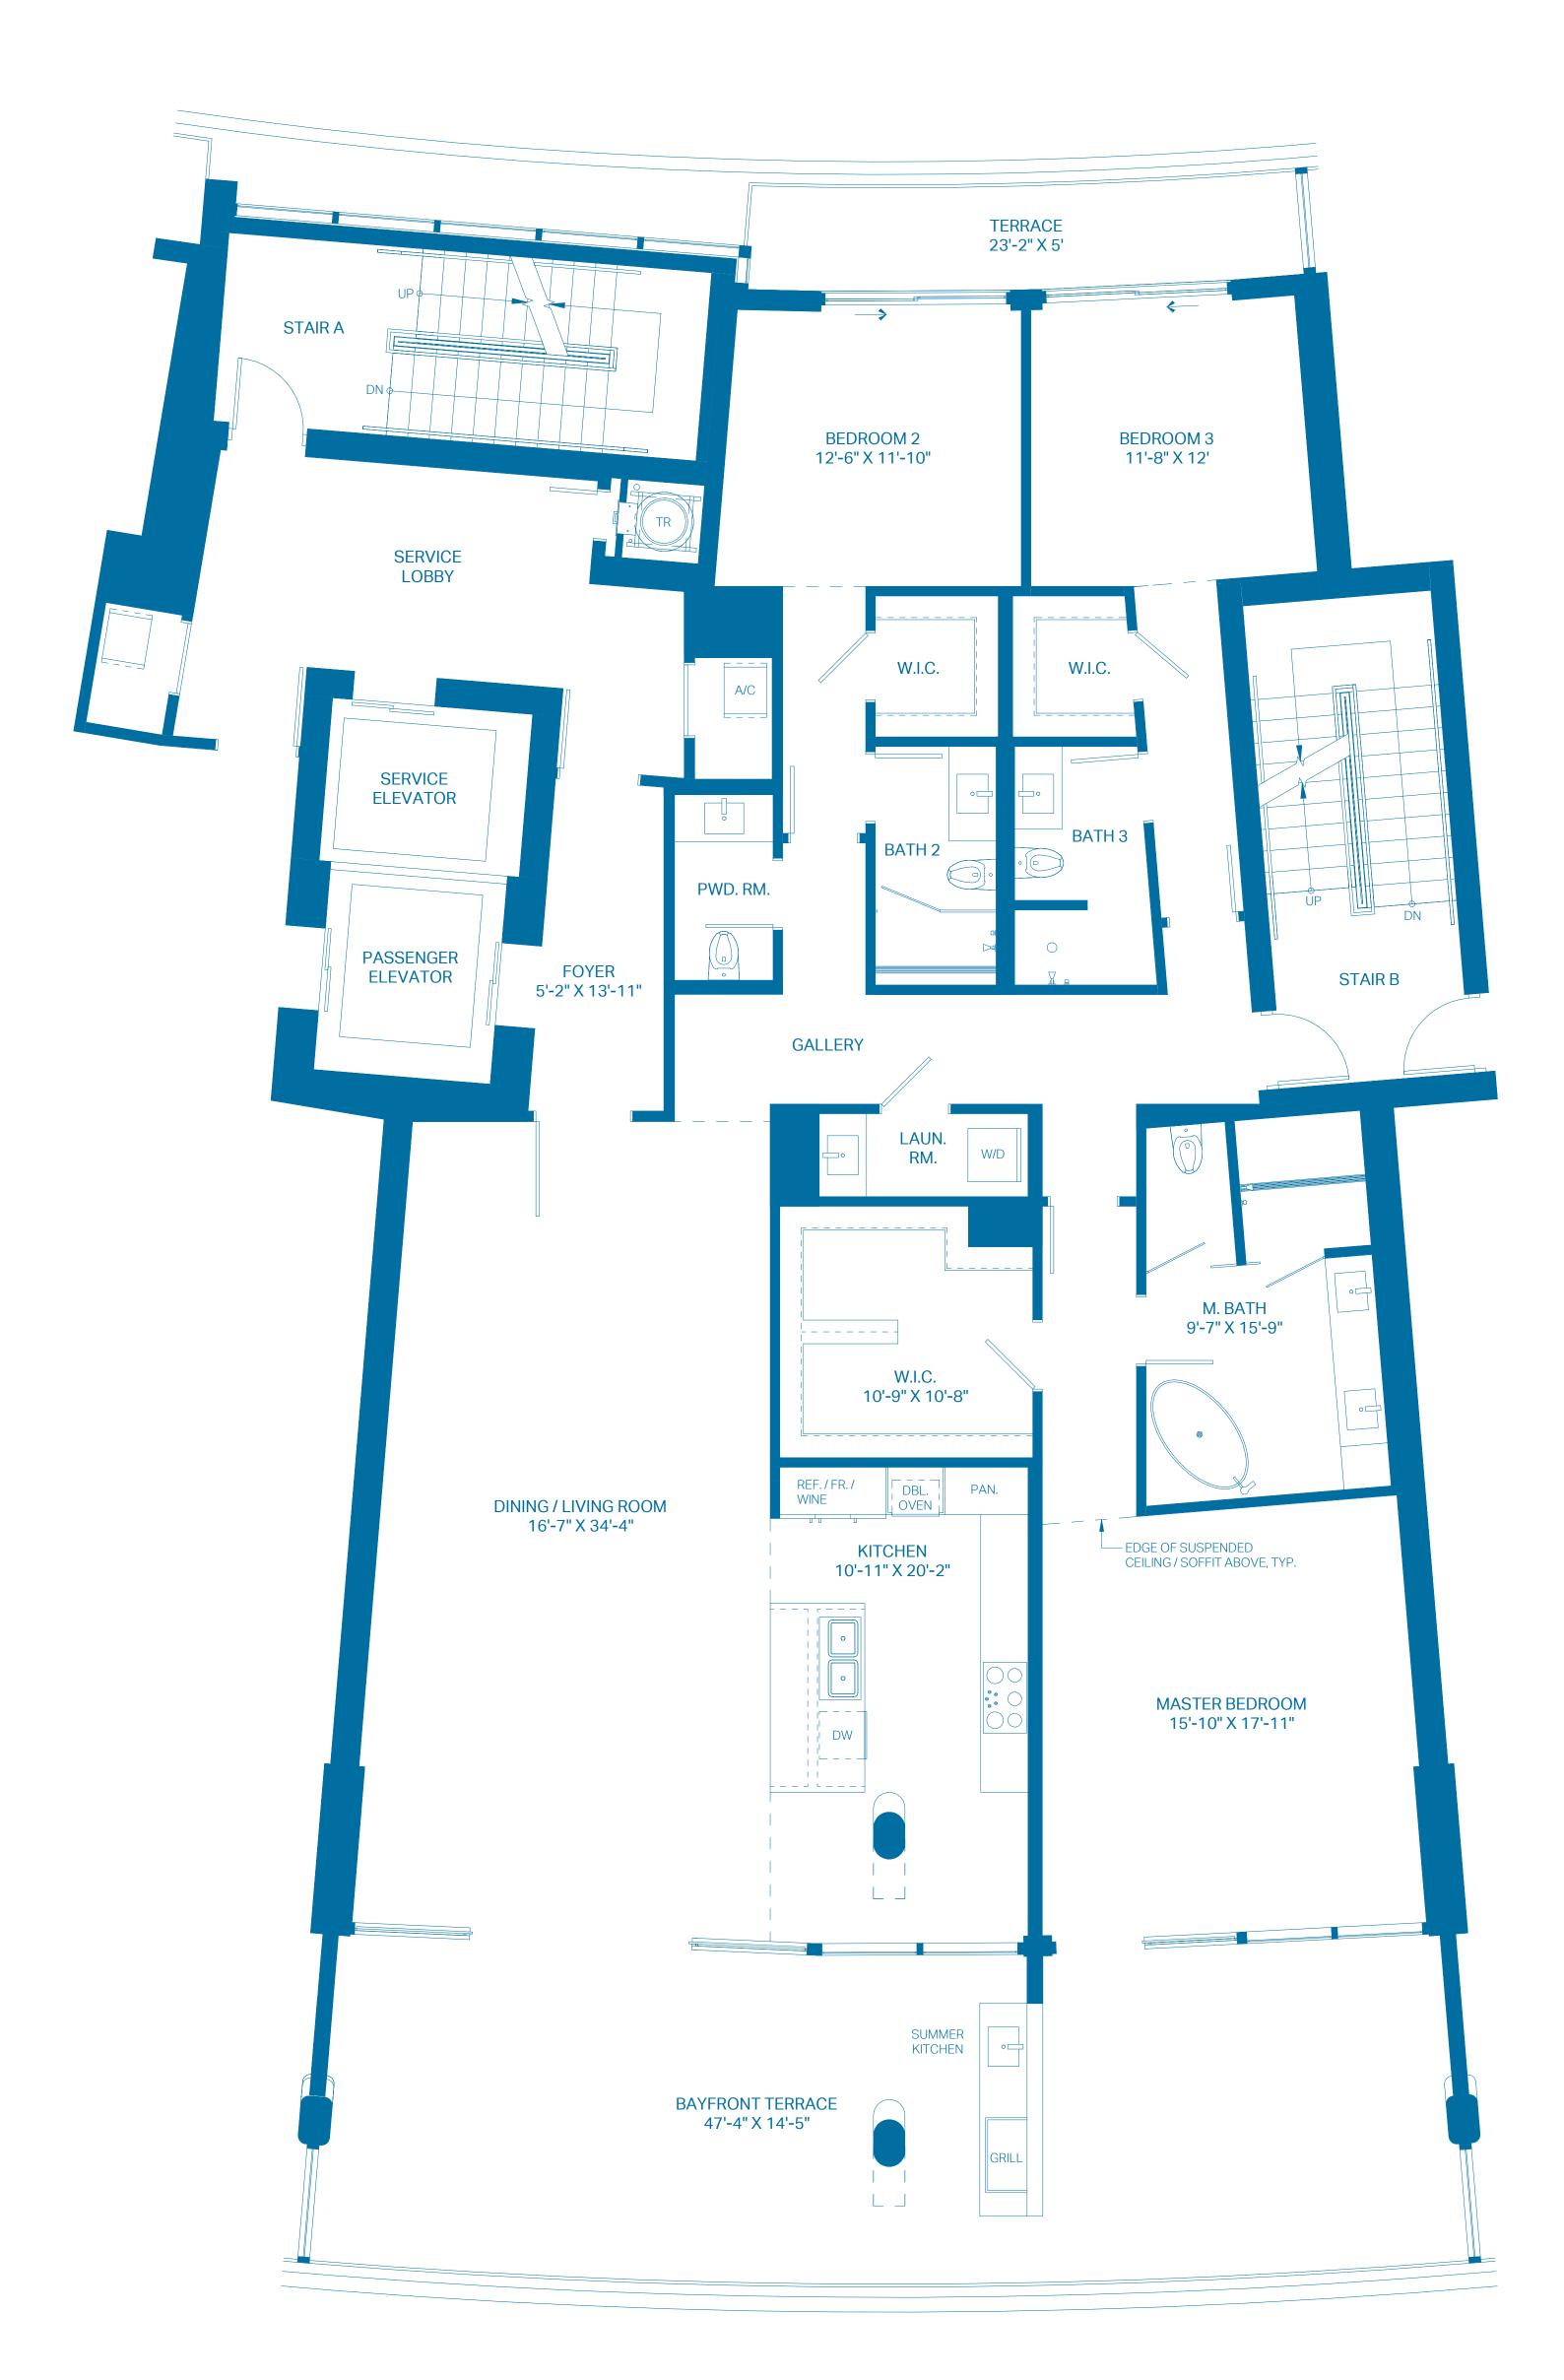

### UNIT P5

| UNIT<br>INTERIOR<br>OUTDOOR TERRACE | 3 BEDROOMS<br>2,524 Sq. Ft.<br>819 Sq. Ft. | 3.5 BATHS<br>234.49 Sq. Mts.<br>76.09 Sq. Mts. |
|-------------------------------------|--------------------------------------------|------------------------------------------------|
| TOTAL                               | 3,343 Sq. Ft.                              | 310.58 Sq. Mts.                                |
|                                     |                                            |                                                |