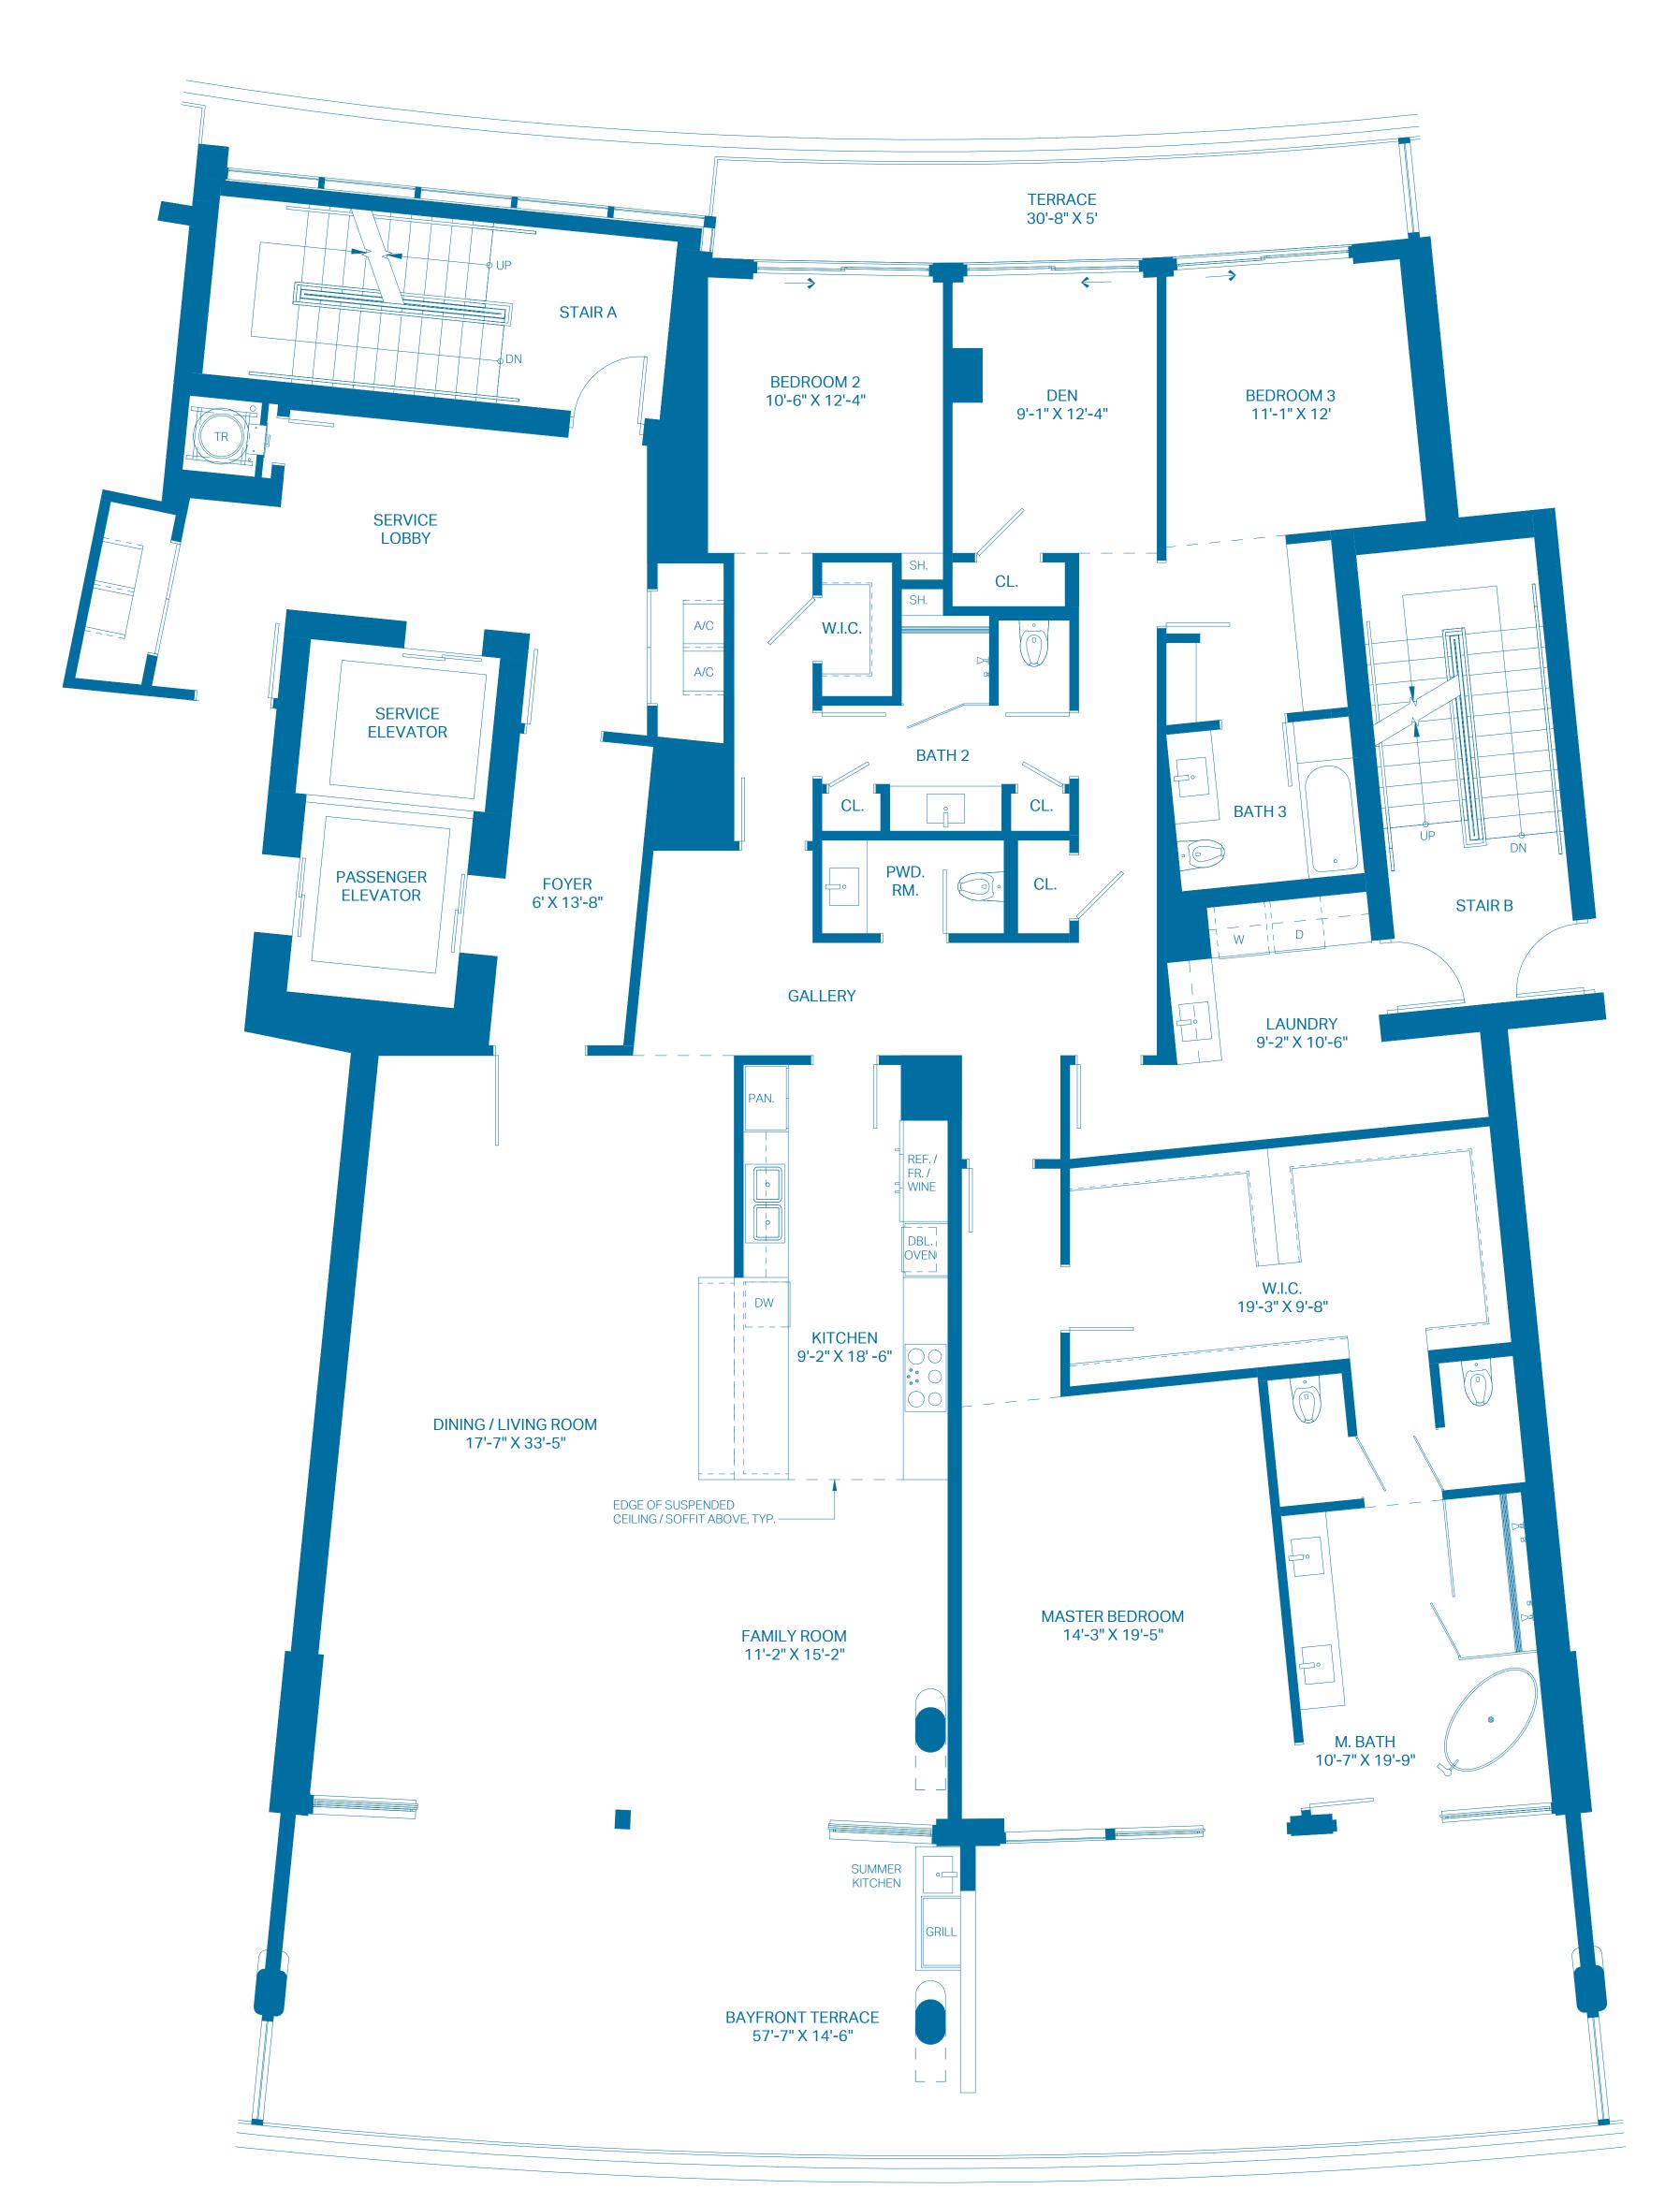

The outdoor terraces (and pool if shown on this floor plan) are limited common elements reserved for the exclusive use of the unit. The limited common elements are not included in the unit area but are separately calculated.