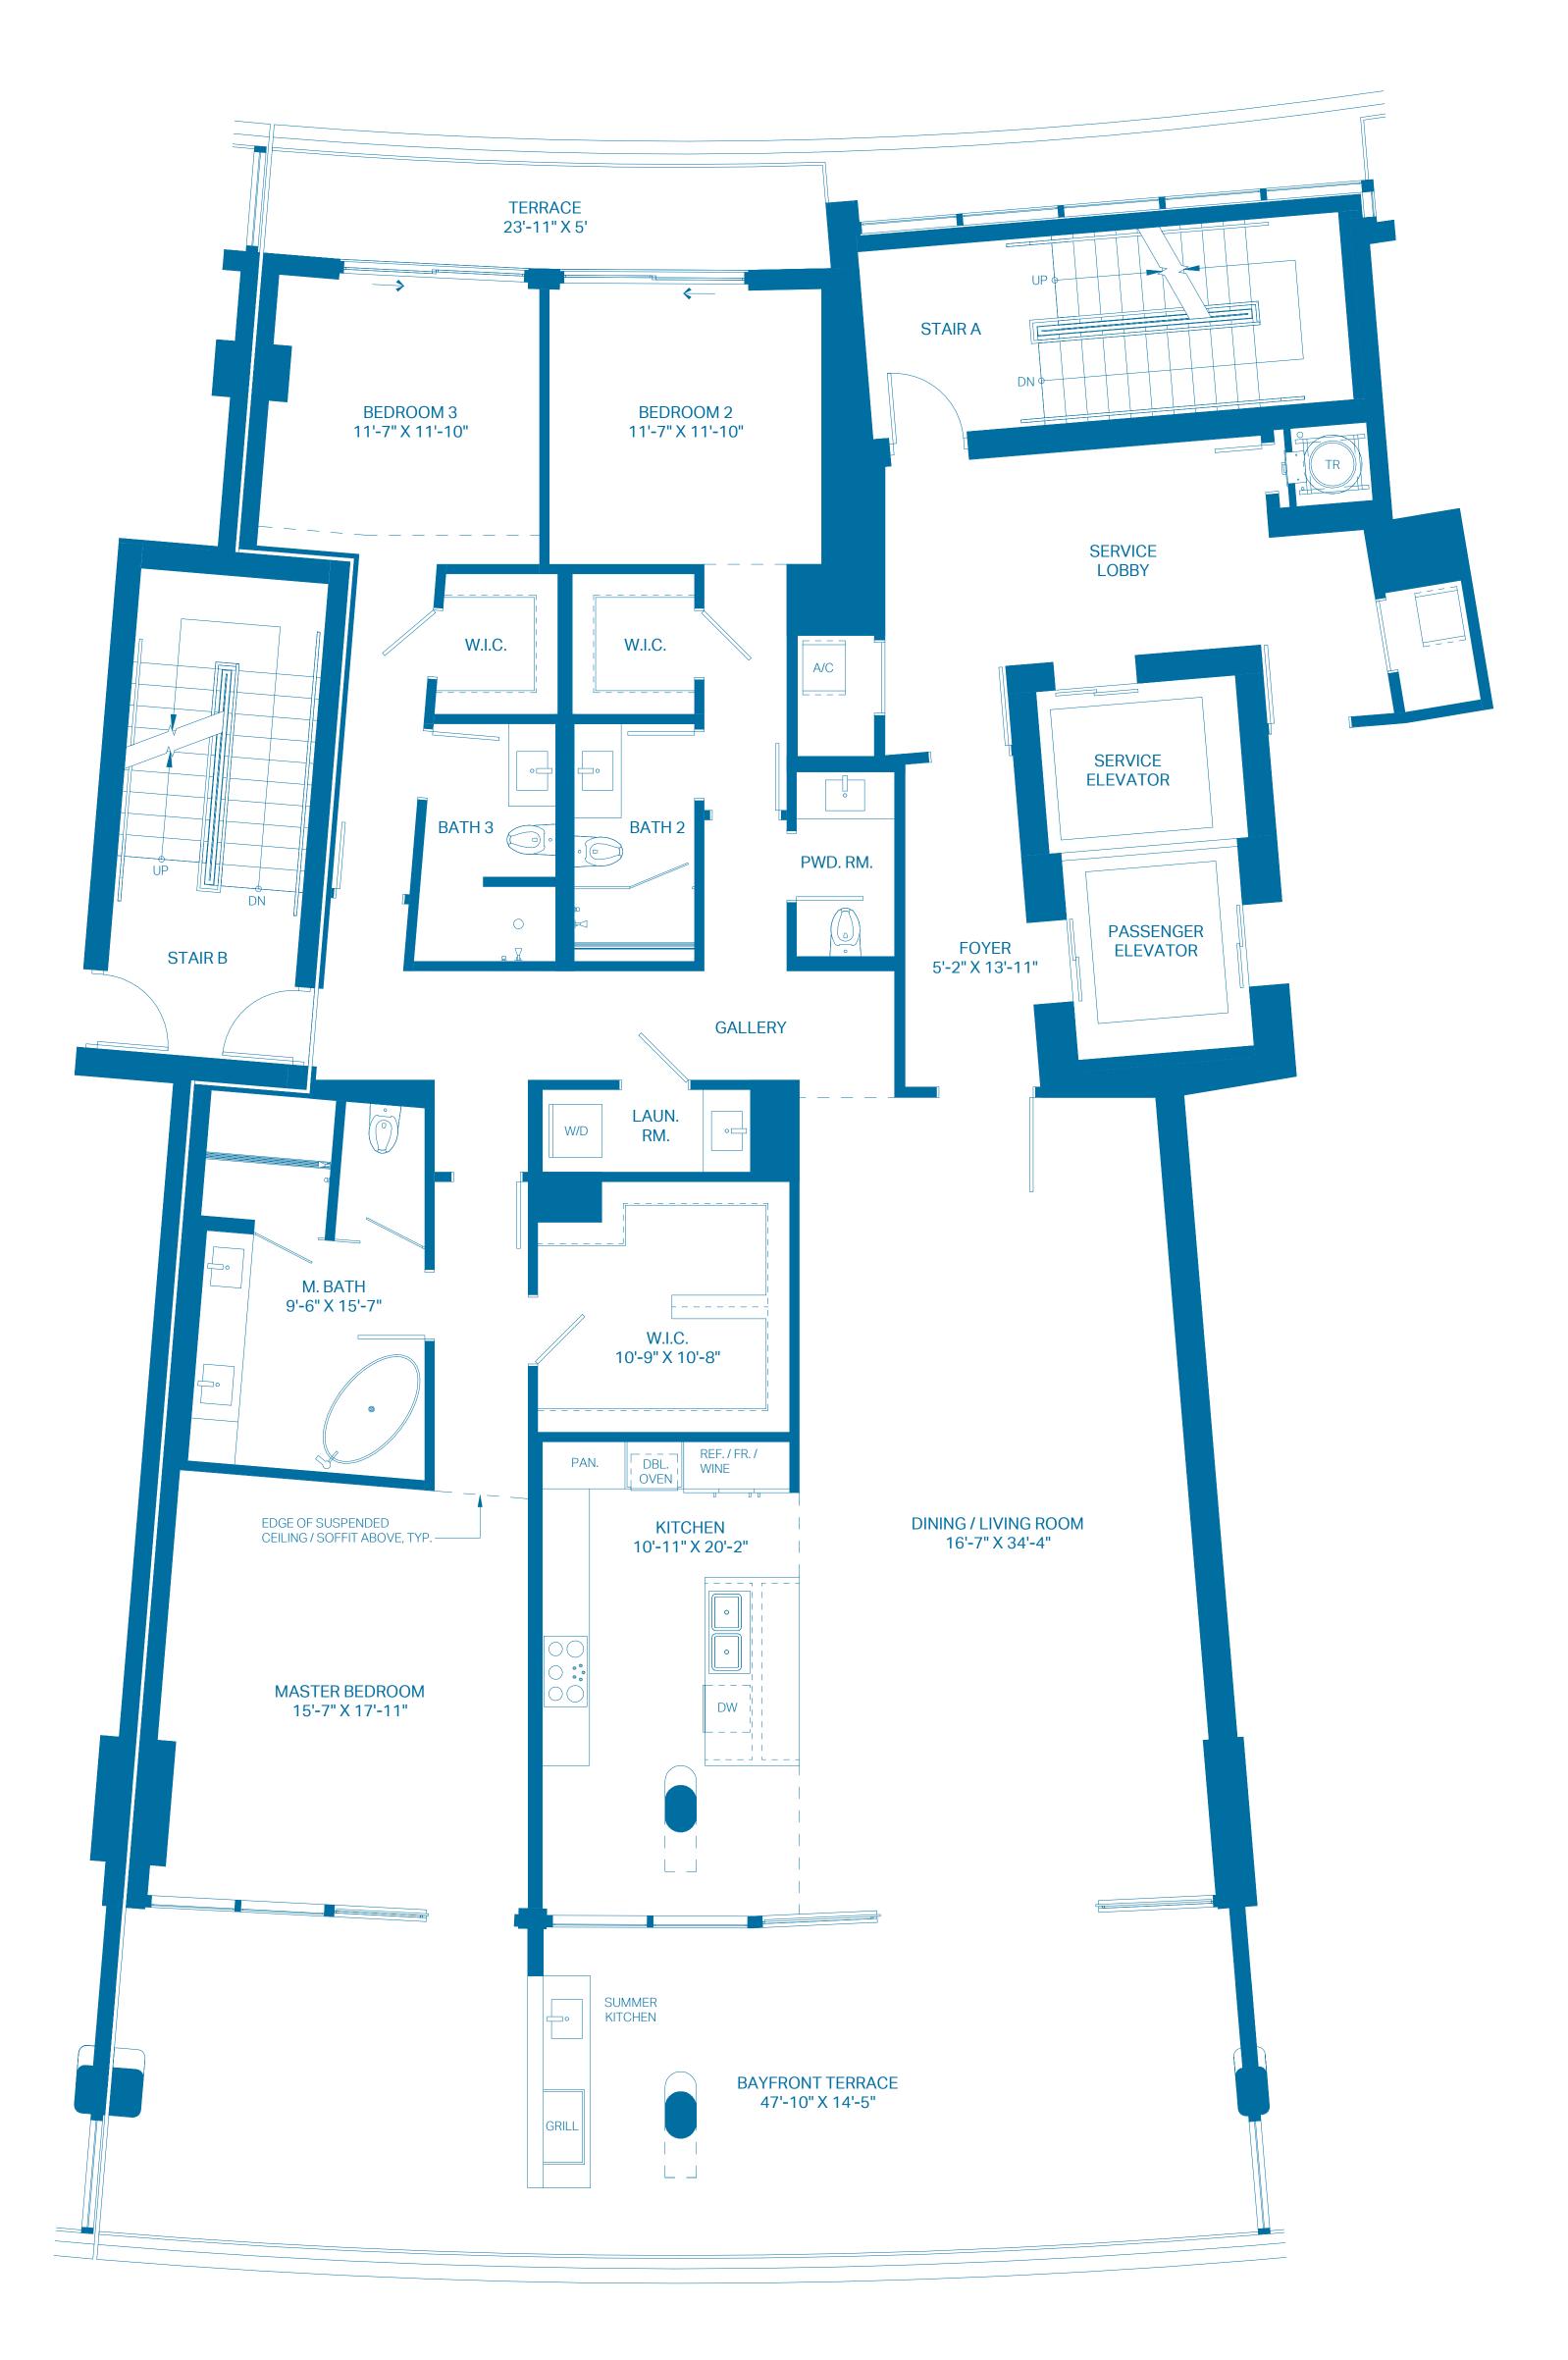

## UNIT L3

| UNIT<br>INTERIOR<br>OUTDOOR TERRACE | 3 BEDROOMS<br>2,330 Sq. Ft.<br>794 Sq. Ft. | 3.5 BATHS<br>216.46 Sq. Mts.<br>73.76 Sq. Mts. |
|-------------------------------------|--------------------------------------------|------------------------------------------------|
| TOTAL                               | 3,124 Sq. Ft.                              | 290.22 Sq. Mts.                                |
| 0 2' 4'                             | 8'                                         |                                                |