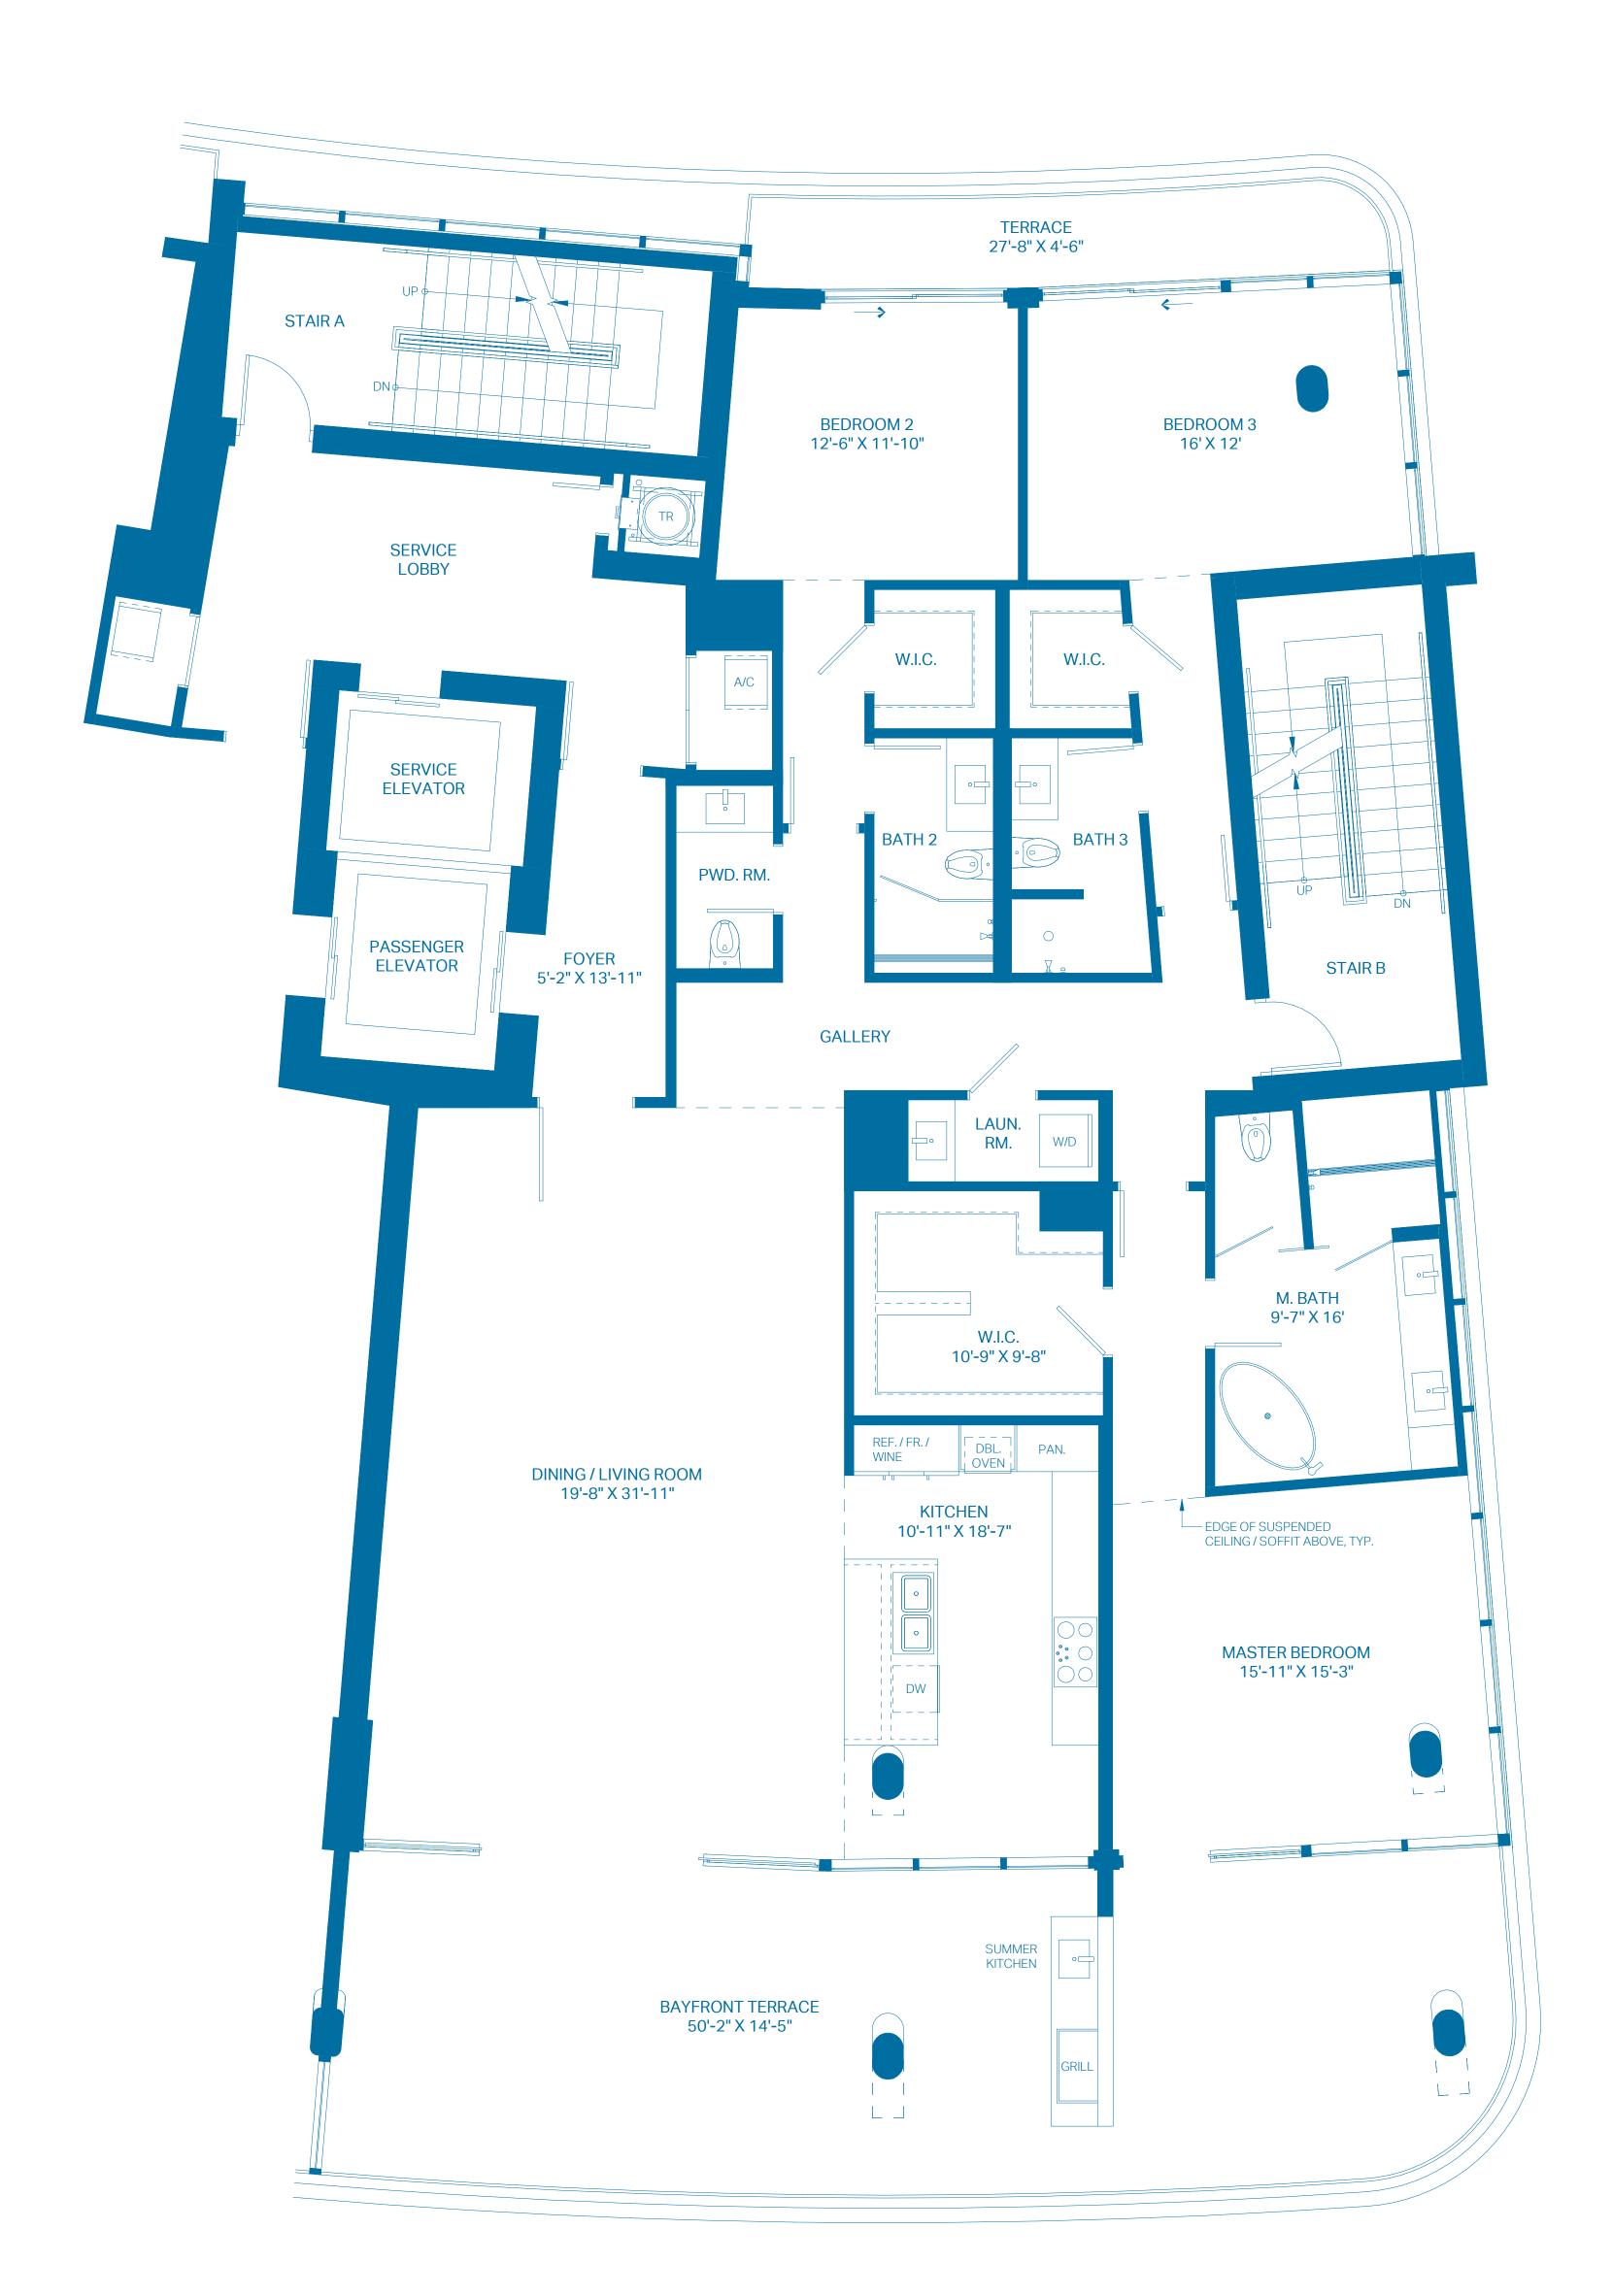

## UNIT R3

| UNIT<br>INTERIOR<br>OUTDOOR TERRACE | 3 BEDROOMS<br>2,499 Sq. Ft.<br>838 Sq. Ft. | 3.5 BATHS<br>232.16 Sq. Mts.<br>77.85 Sq. Mts. |
|-------------------------------------|--------------------------------------------|------------------------------------------------|
| TOTAL                               | 3,337 Sq. Ft.                              | 310.01 Sq. Mts.                                |
|                                     |                                            |                                                |