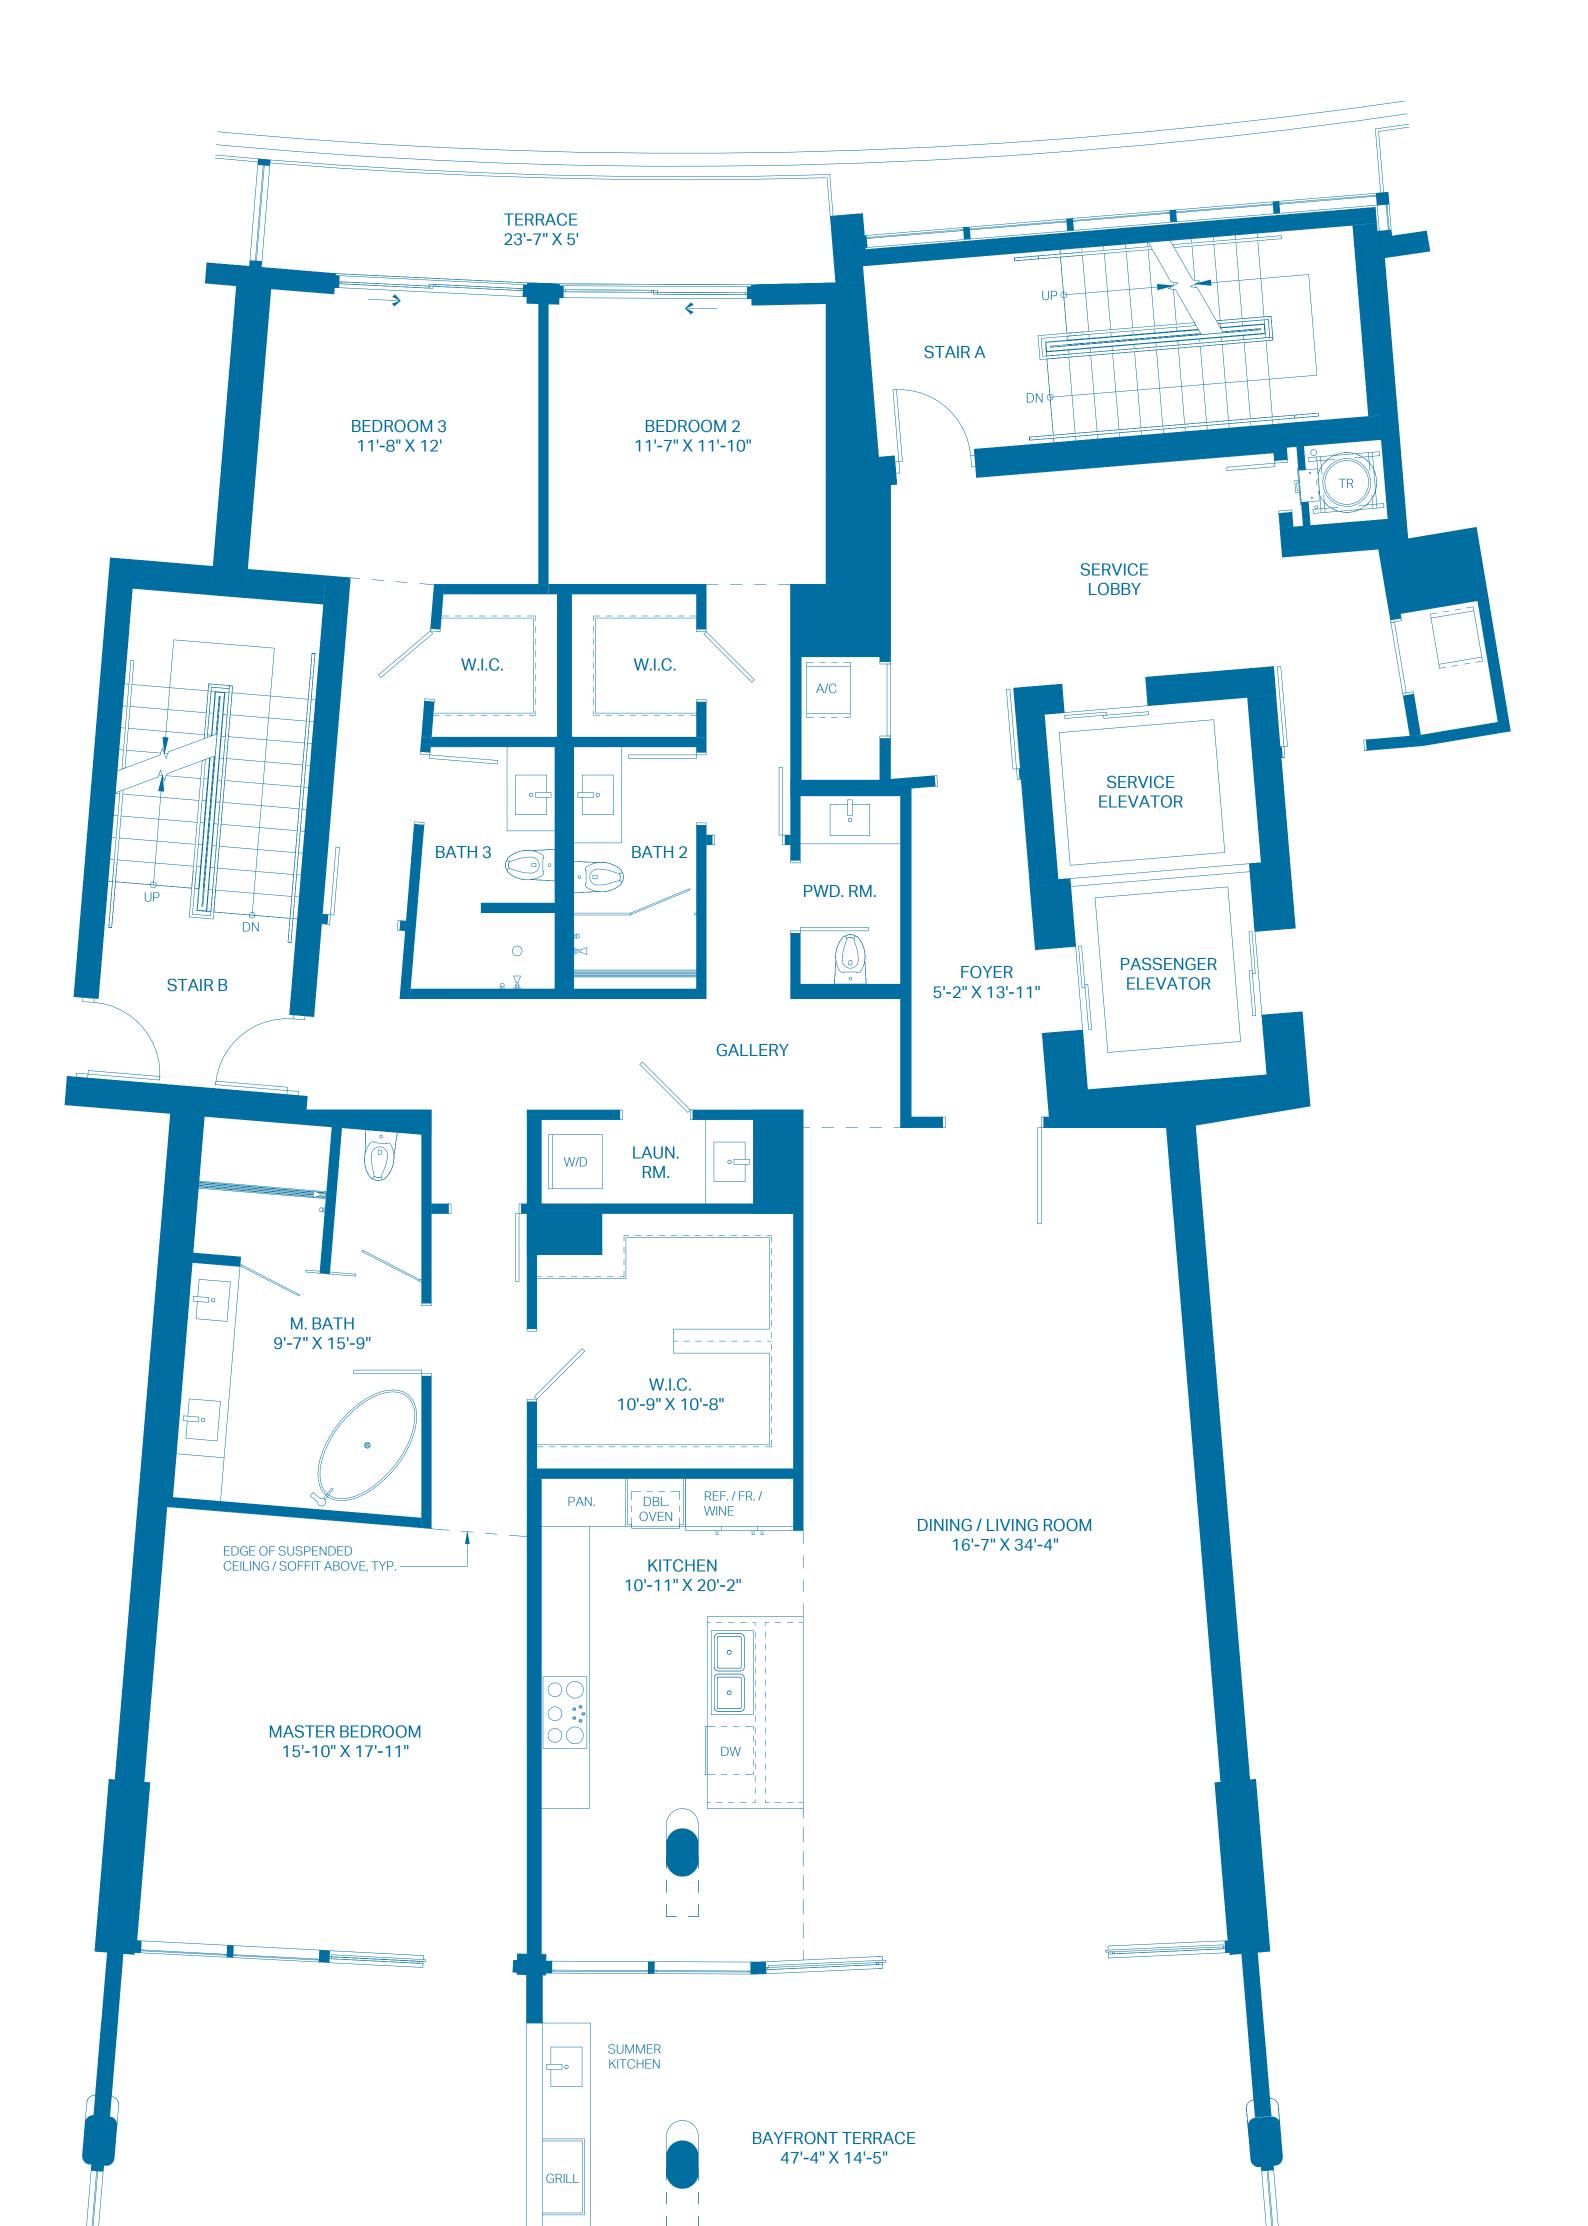

### UNIT N5

| UNIT<br>INTERIOR<br>OUTDOOR TERRACE | 3 BEDROOMS<br>2,518 Sq. Ft.<br>819 Sq. Ft. | 3.5 BATHS<br>233.93 Sq. Mts.<br>76.09 Sq. Mts. |
|-------------------------------------|--------------------------------------------|------------------------------------------------|
| TOTAL                               | 3,337 Sq. Ft.                              | 310.02 Sq. Mts.                                |
|                                     |                                            |                                                |