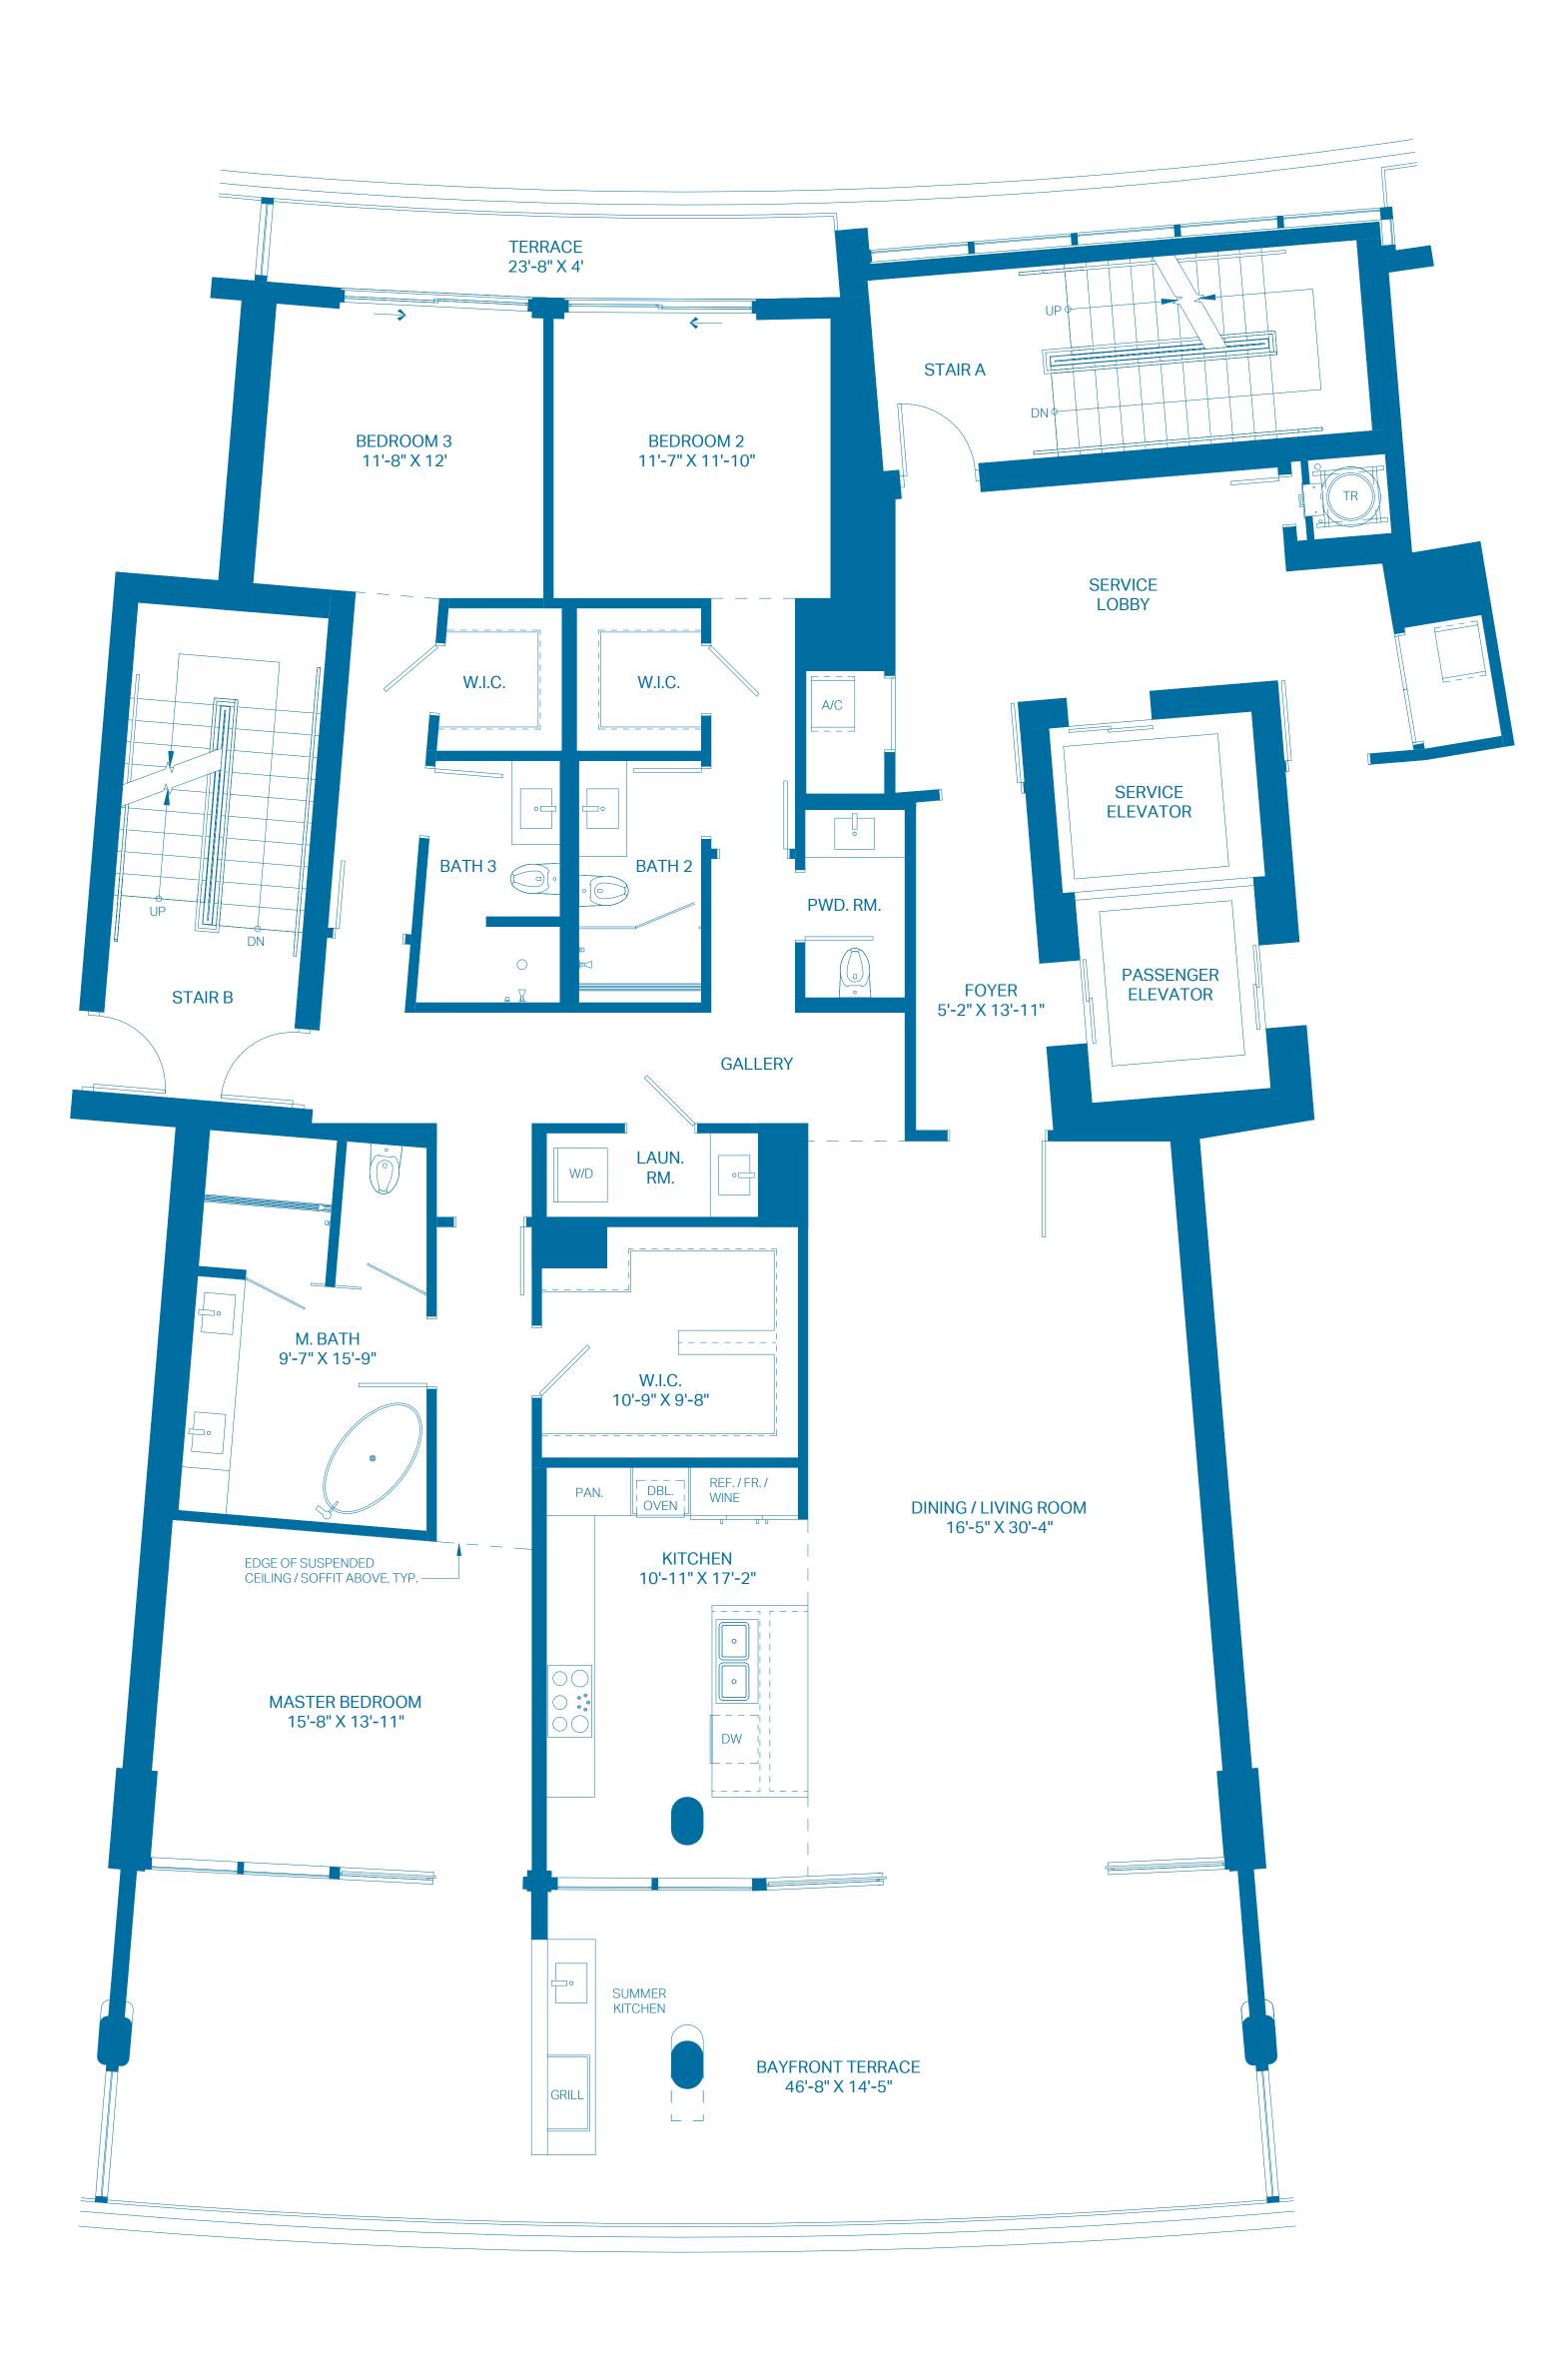

# UNIT Q3

| UNIT<br>INTERIOR<br>OUTDOOR TERRACE | 3 BEDROOMS<br>2,330 Sq. Ft.<br>787 Sq. Ft. | 3.5 BATHS<br>216.46 Sq. Mts.<br>73.11 Sq. Mts. |
|-------------------------------------|--------------------------------------------|------------------------------------------------|
| TOTAL                               | 3,117 Sq. Ft.                              | 289.57 Sq. Mts.                                |
| 0 2' 4'                             | 8'                                         |                                                |
| 0.61m 1.22m                         | 2.44m                                      |                                                |