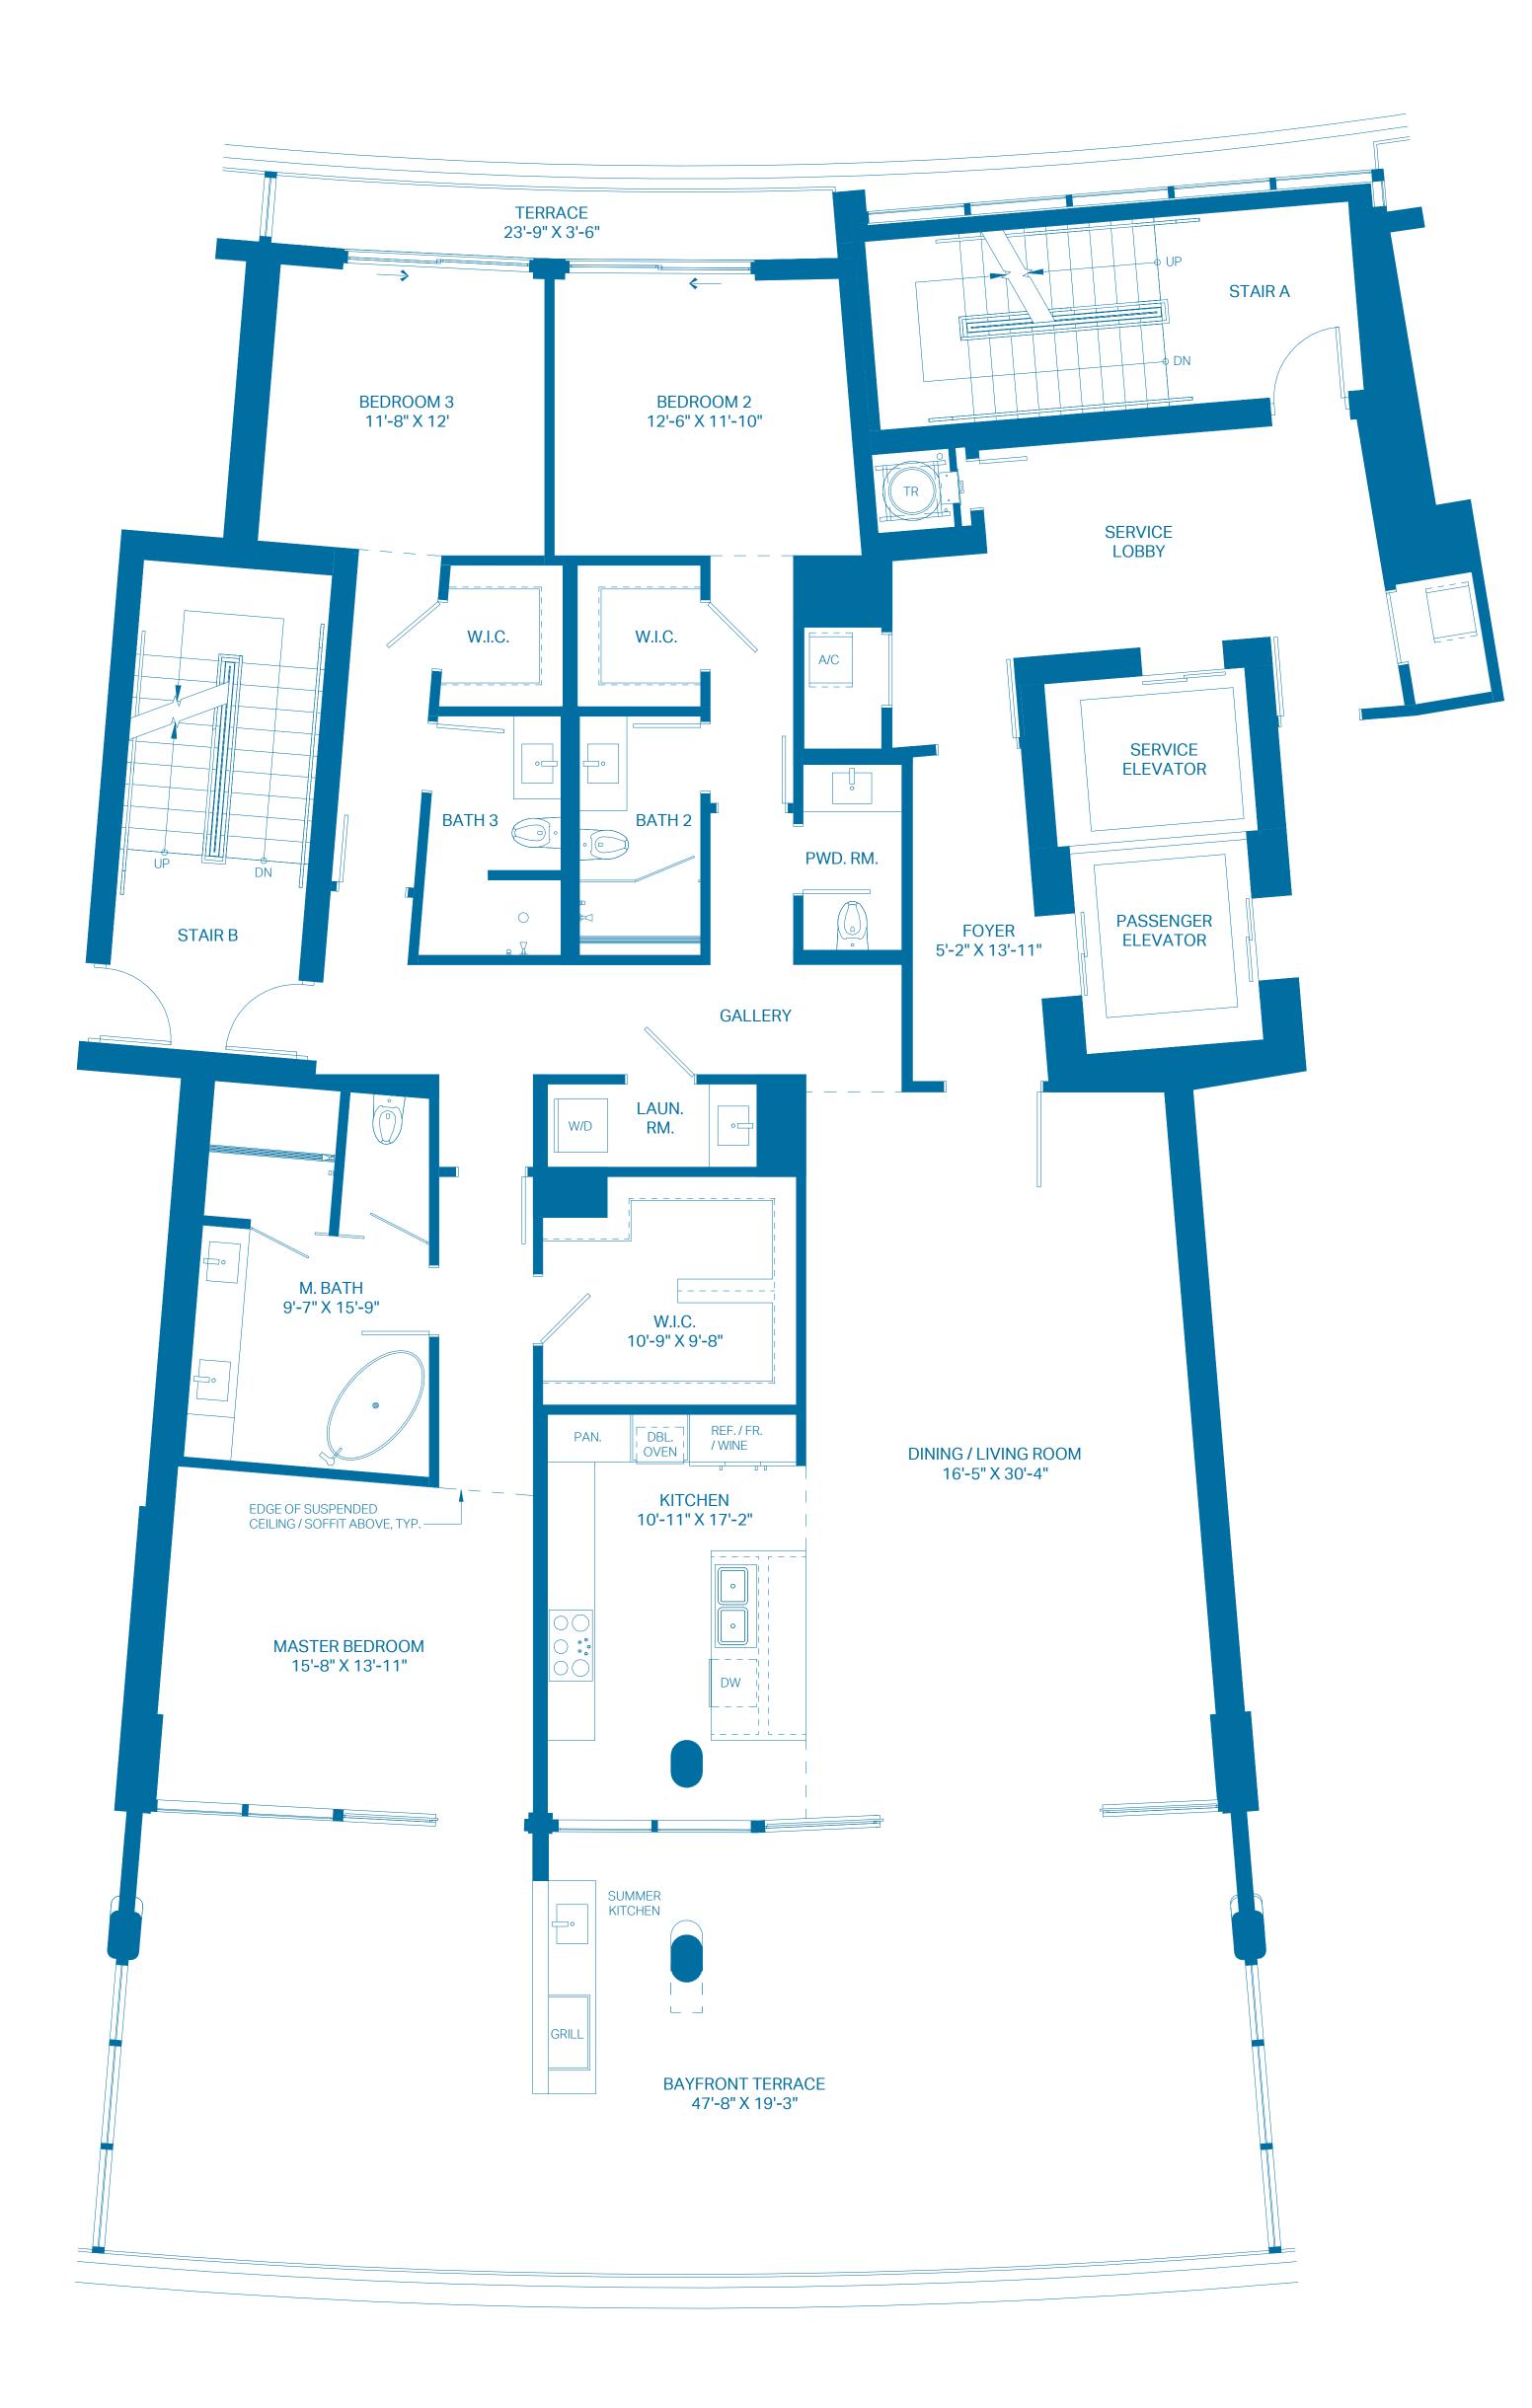

| UNIT<br>INTERIOR<br>OUTDOOR TERRACE | 4 BEDROOMS<br>3,557 Sq. Ft.<br>1,172 Sq. Ft. | 4.5 BATHS<br>330.46 Sq. Mts.<br>108.88 Sq. Mts. |
|-------------------------------------|----------------------------------------------|-------------------------------------------------|
| TOTAL                               | 4,729 Sq. Ft.                                | 439.34 Sq. Mts.                                 |
|                                     |                                              |                                                 |
| 0 2' 4'<br>0.61m 1.22m              | 8'<br>2.44m                                  |                                                 |