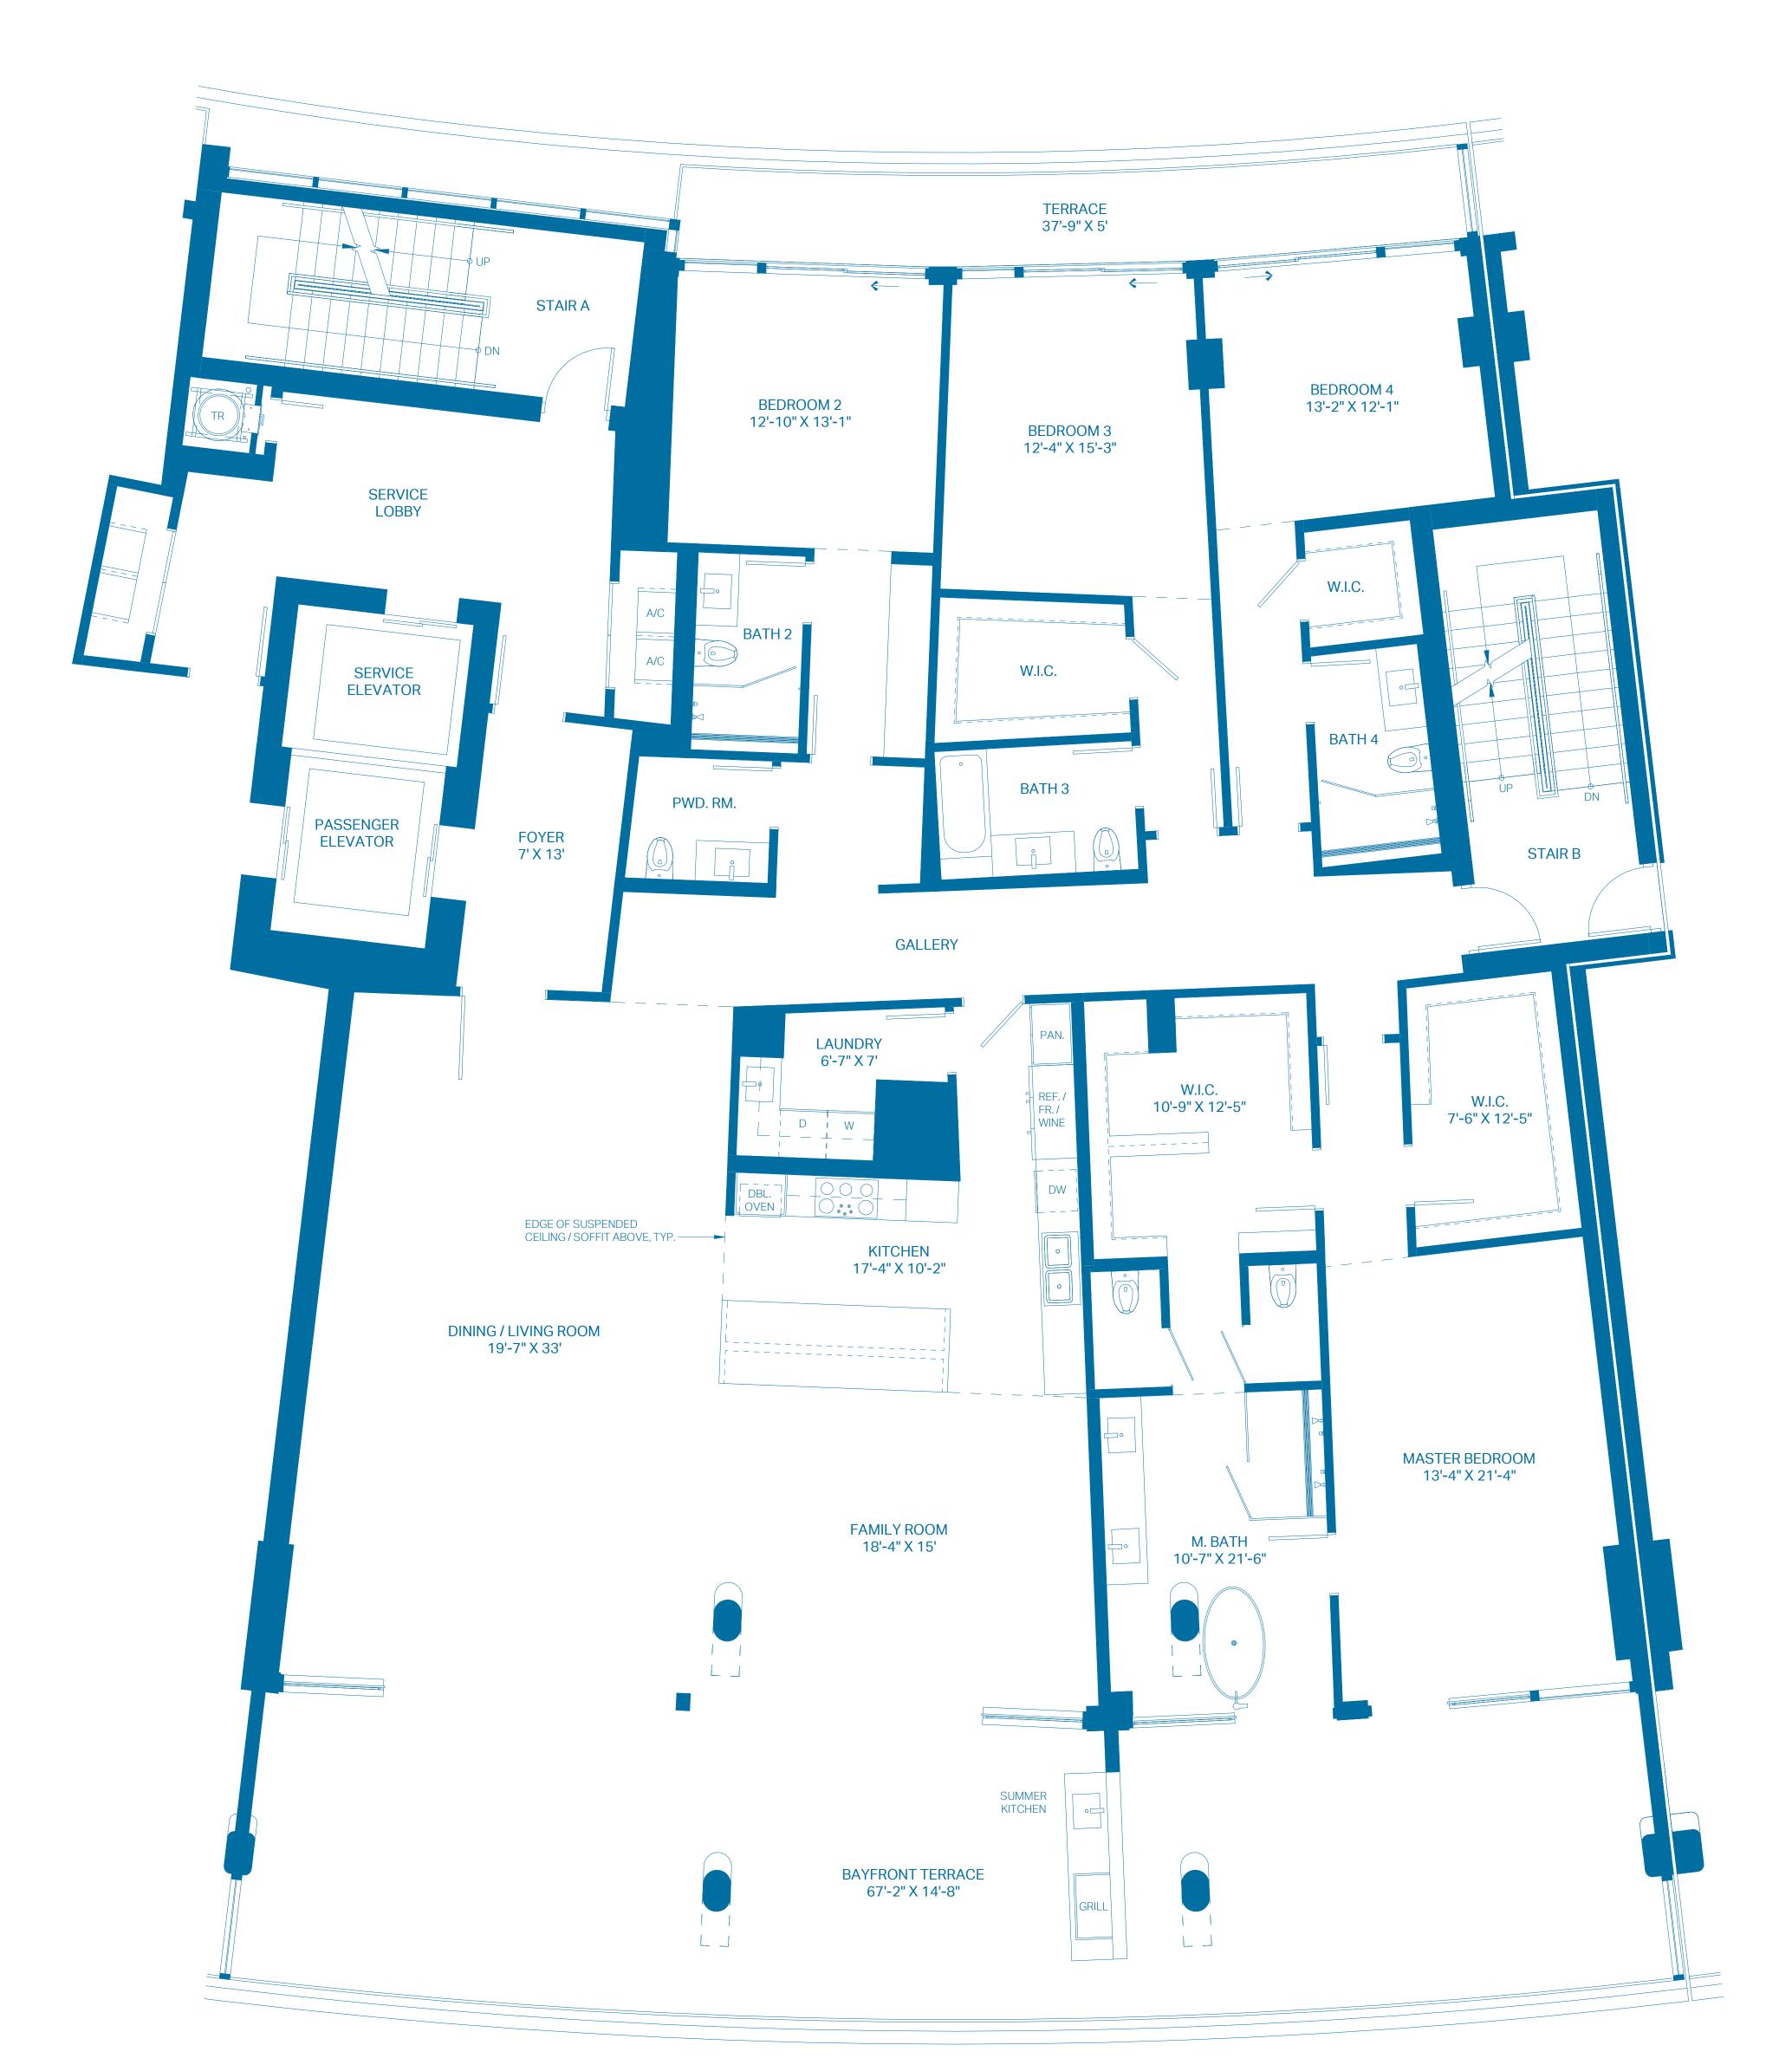

## **UNIT E5**

| UNIT<br>INTERIOR<br>OUTDOOR TERRACE | 3 BEDROOMS<br>3,129 Sq. Ft.<br>1,015 Sq. Ft. | 3.5 BATHS<br>290.69 Sq. Mts.<br>94.30 Sq. Mts. |
|-------------------------------------|----------------------------------------------|------------------------------------------------|
| TOTAL                               | 4,144 Sq. Ft.                                | 384.99 Sq. Mts.                                |
|                                     |                                              |                                                |
| 0 2' 4'<br>0.61m 1.22m              | 8'<br>2.44m                                  |                                                |