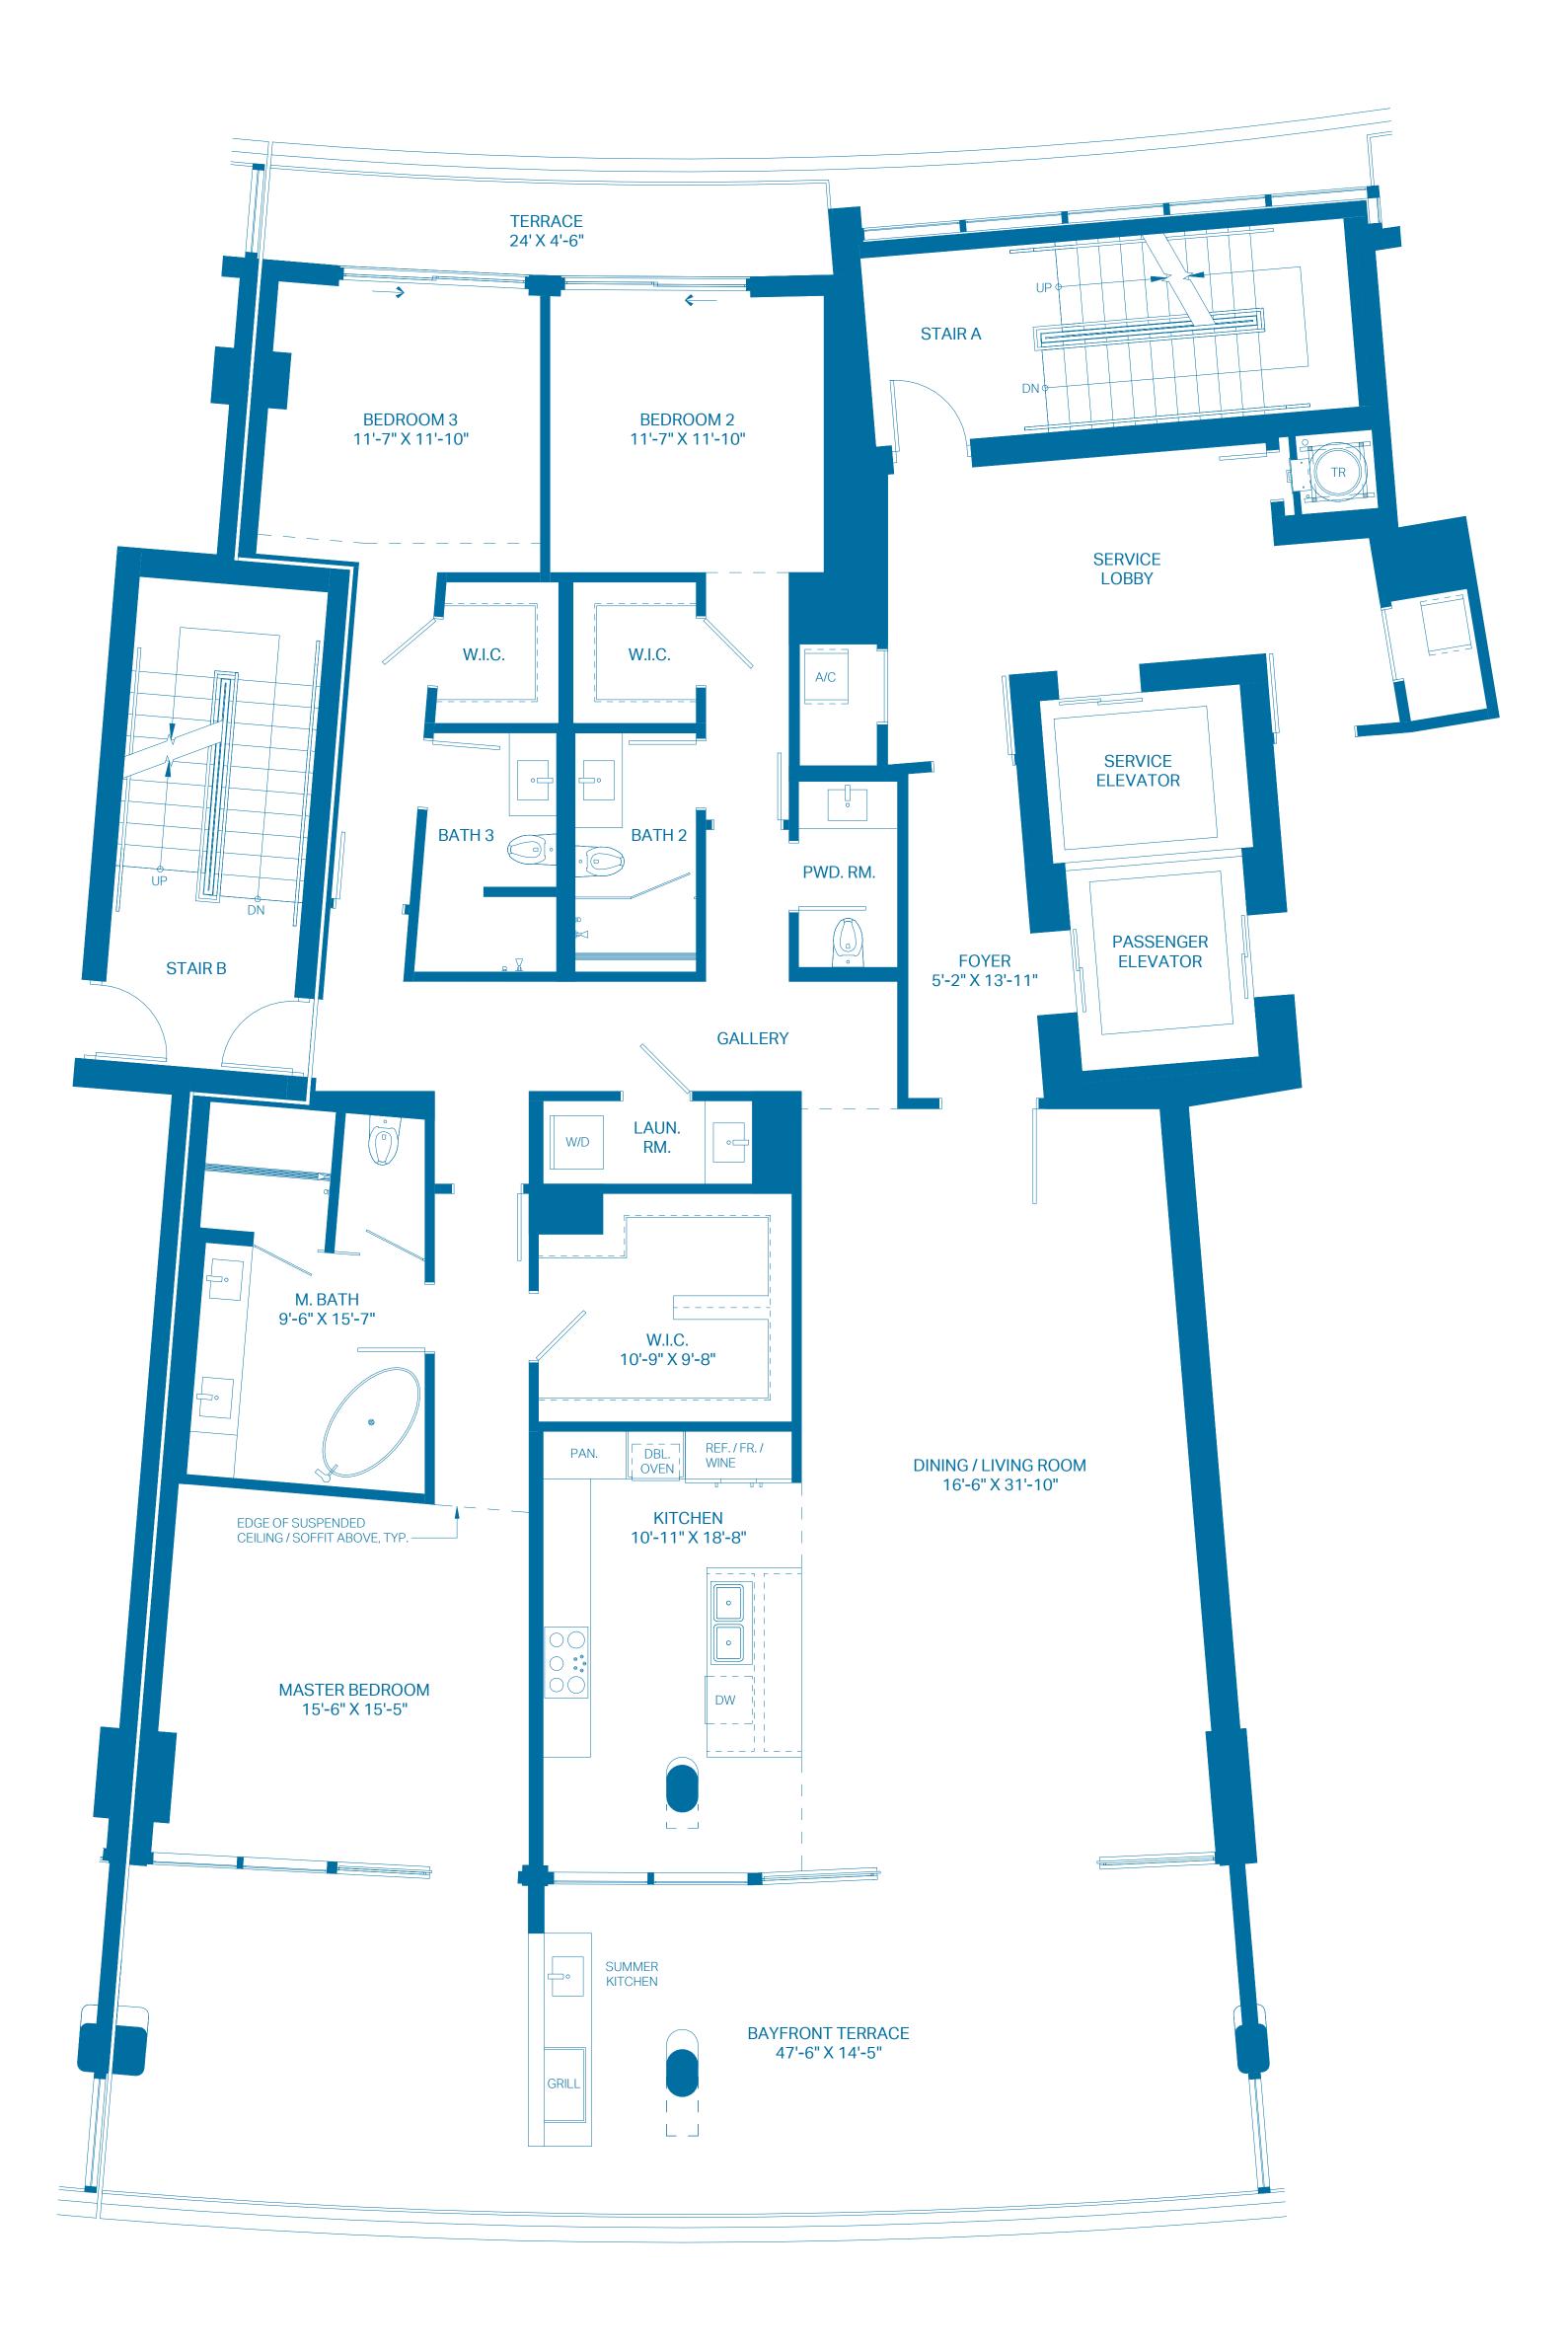

## UNIT L4

| UNIT<br>INTERIOR<br>OUTDOOR TERRACE | 3 BEDROOMS<br>2,400 Sq. Ft.<br>809 Sq. Ft. | 3.5 BATHS<br>222.97 Sq. Mts.<br>75.16 Sq. Mts. |
|-------------------------------------|--------------------------------------------|------------------------------------------------|
| TOTAL                               | 3,209 Sq. Ft.                              | 298.13 Sq. Mts.                                |
| 0 2' 4'<br>0.61m 1.22m              | 8'<br>2.44m                                |                                                |