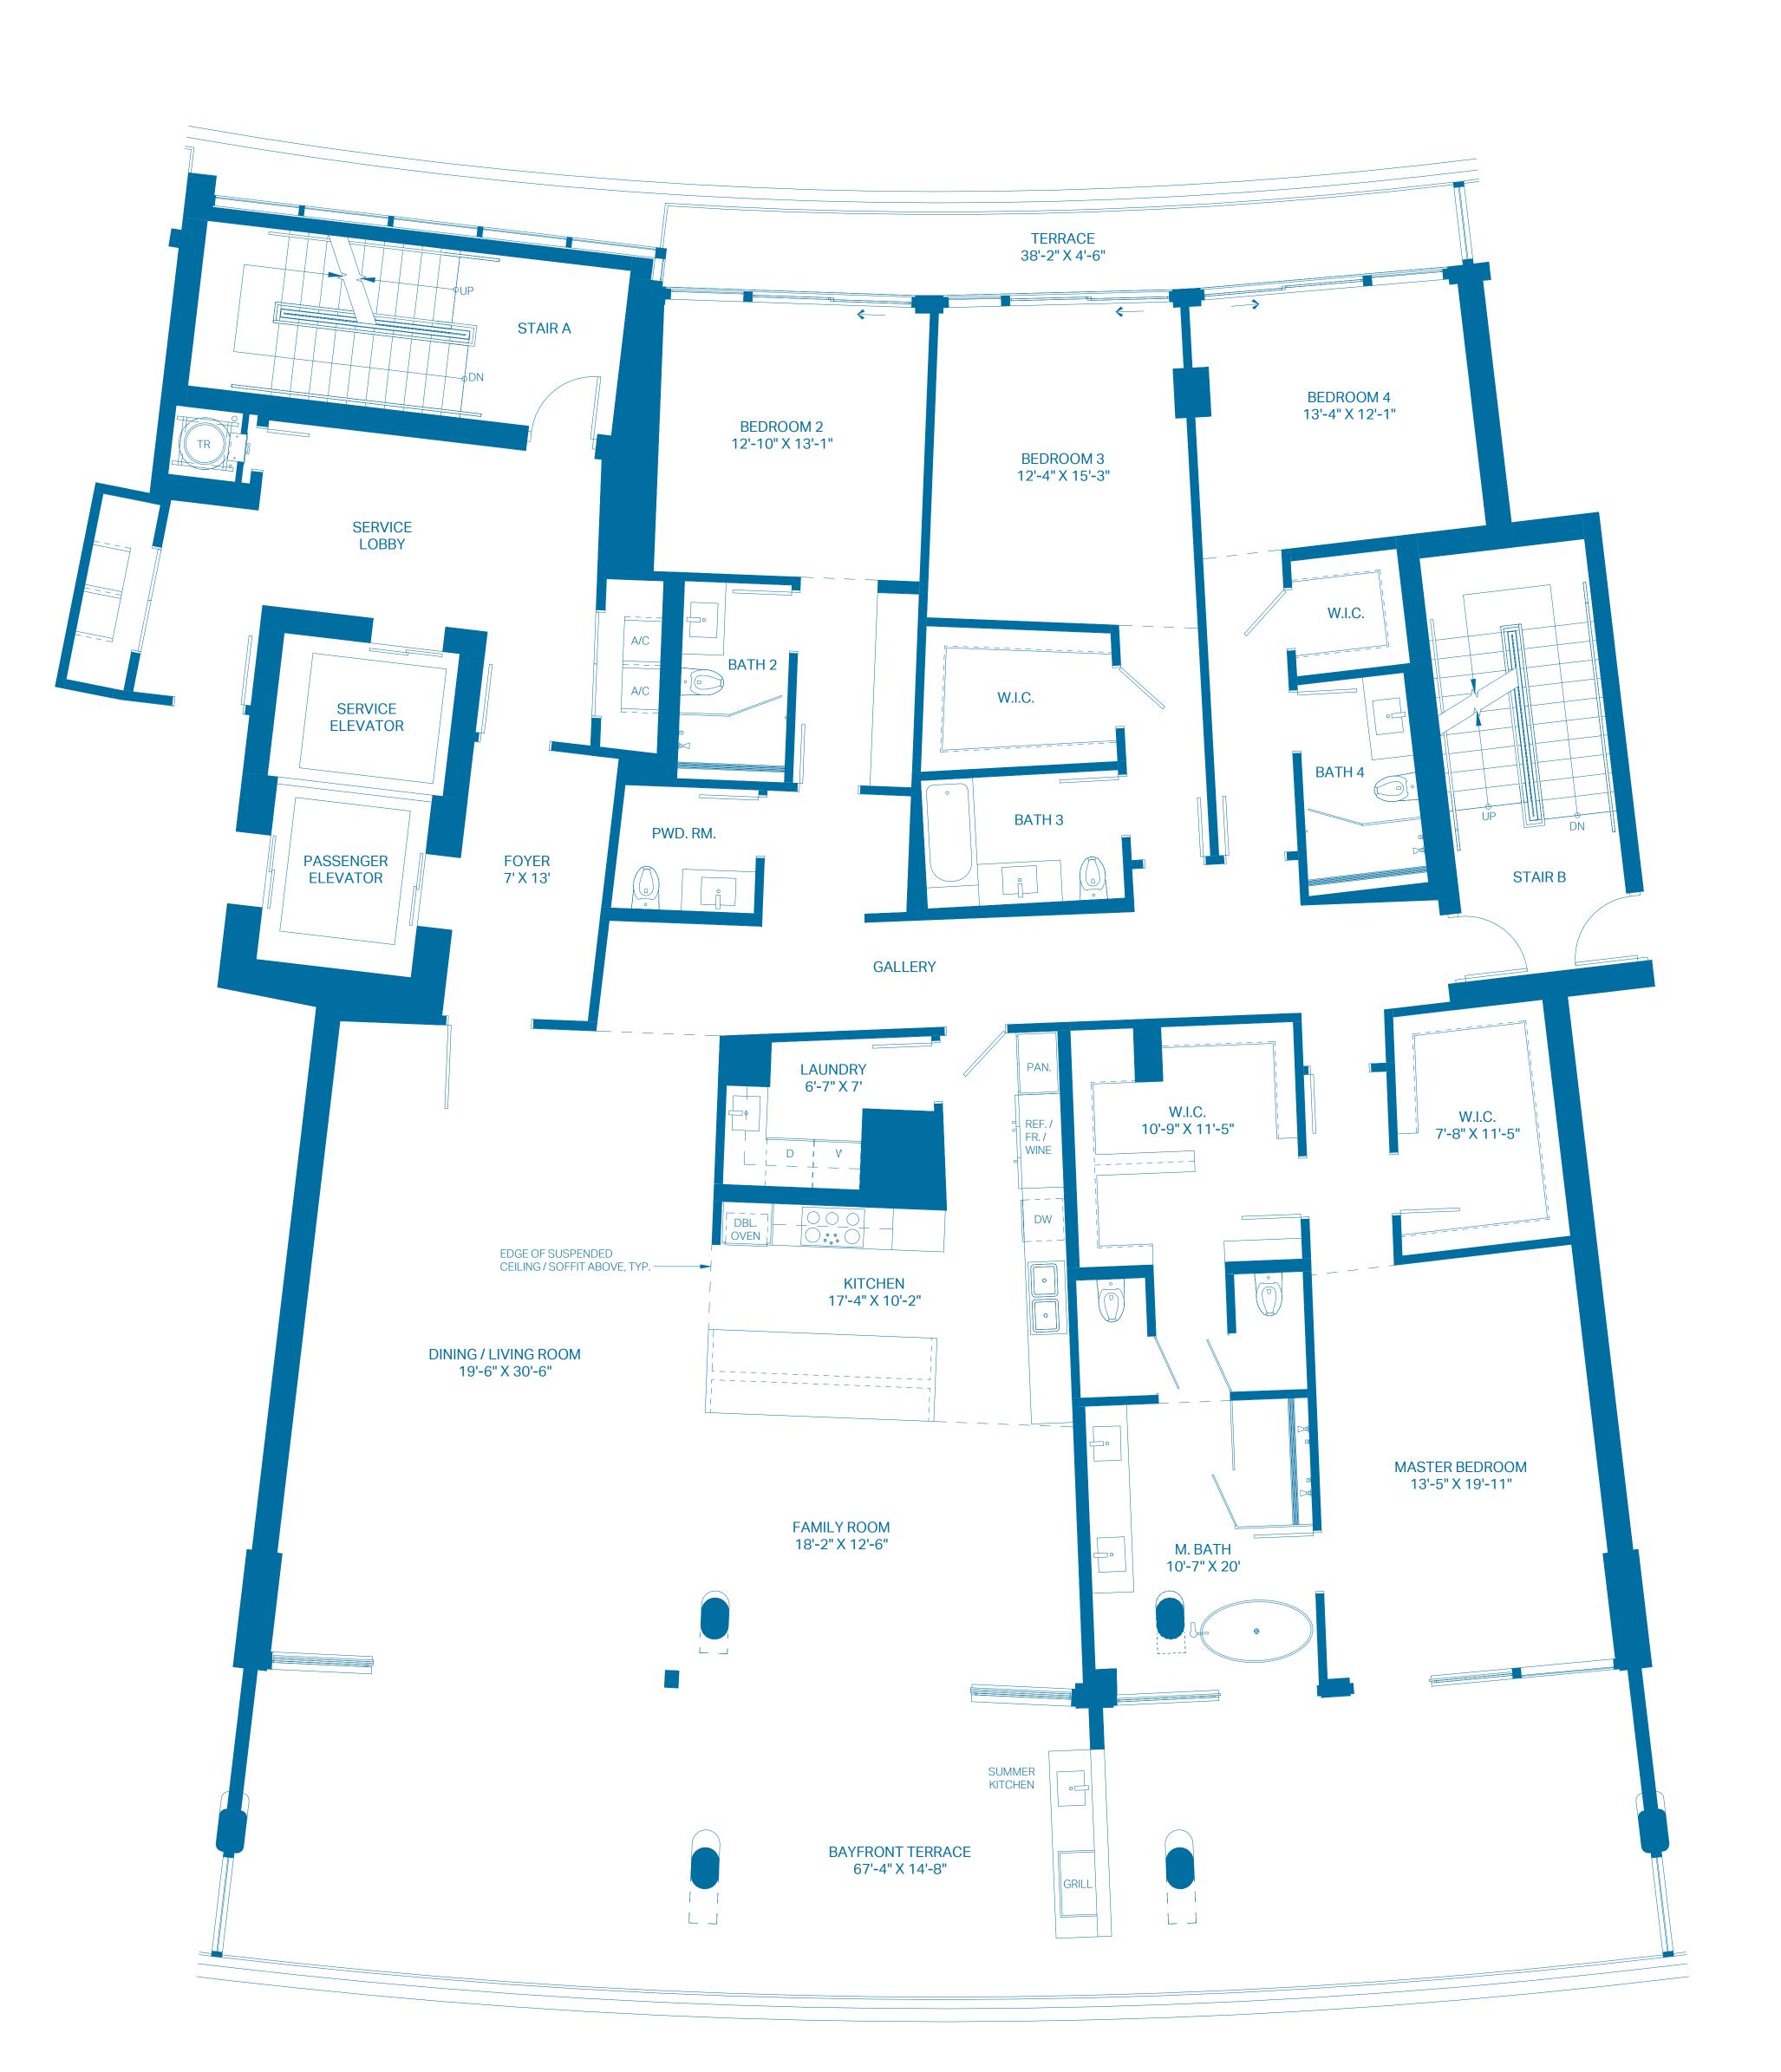

| 8'<br>2.44m                                  |                                                 |









| UNIT<br>INTERIOR<br>OUTDOOR TERRACE | 4 BEDROOMS<br>3,557 Sq. Ft.<br>1,172 Sq. Ft. | 4.5 BATHS<br>330.46 Sq. Mts.<br>108.88 Sq. Mts. |
|-------------------------------------|----------------------------------------------|-------------------------------------------------|
| TOTAL                               | 4,729 Sq. Ft.                                | 439.34 Sq. Mts.                                 |
|                                     |                                              |                                                 |
| 0 2' 4'<br>0.61m 1.22m              | 8'<br>2.44m                                  |                                                 |









| UNIT<br>INTERIOR<br>OUTDOOR TERRACE | 4 BEDROOMS<br>3,724 Sq. Ft.<br>1,201 Sq. Ft. | 4.5 BATHS<br>345.97 Sq. Mts.<br>111.58 Sq. Mts. |
|-------------------------------------|----------------------------------------------|-------------------------------------------------|
| TOTAL                               | 4,925 Sq. Ft.                                | 457.55 Sq. Mts.                                 |
|                                     |                                              |                                                 |
| 0 2' 4'<br>0.61m 1.22m              | 8'<br>2.44m                                  |                                                 |









## UNIT C2

| UNIT<br>INTERIOR<br>OUTDOOR TERRAC | 4 BEDROOMS<br>3,466 Sq. Ft.<br>E 1,463 Sq. Ft. |