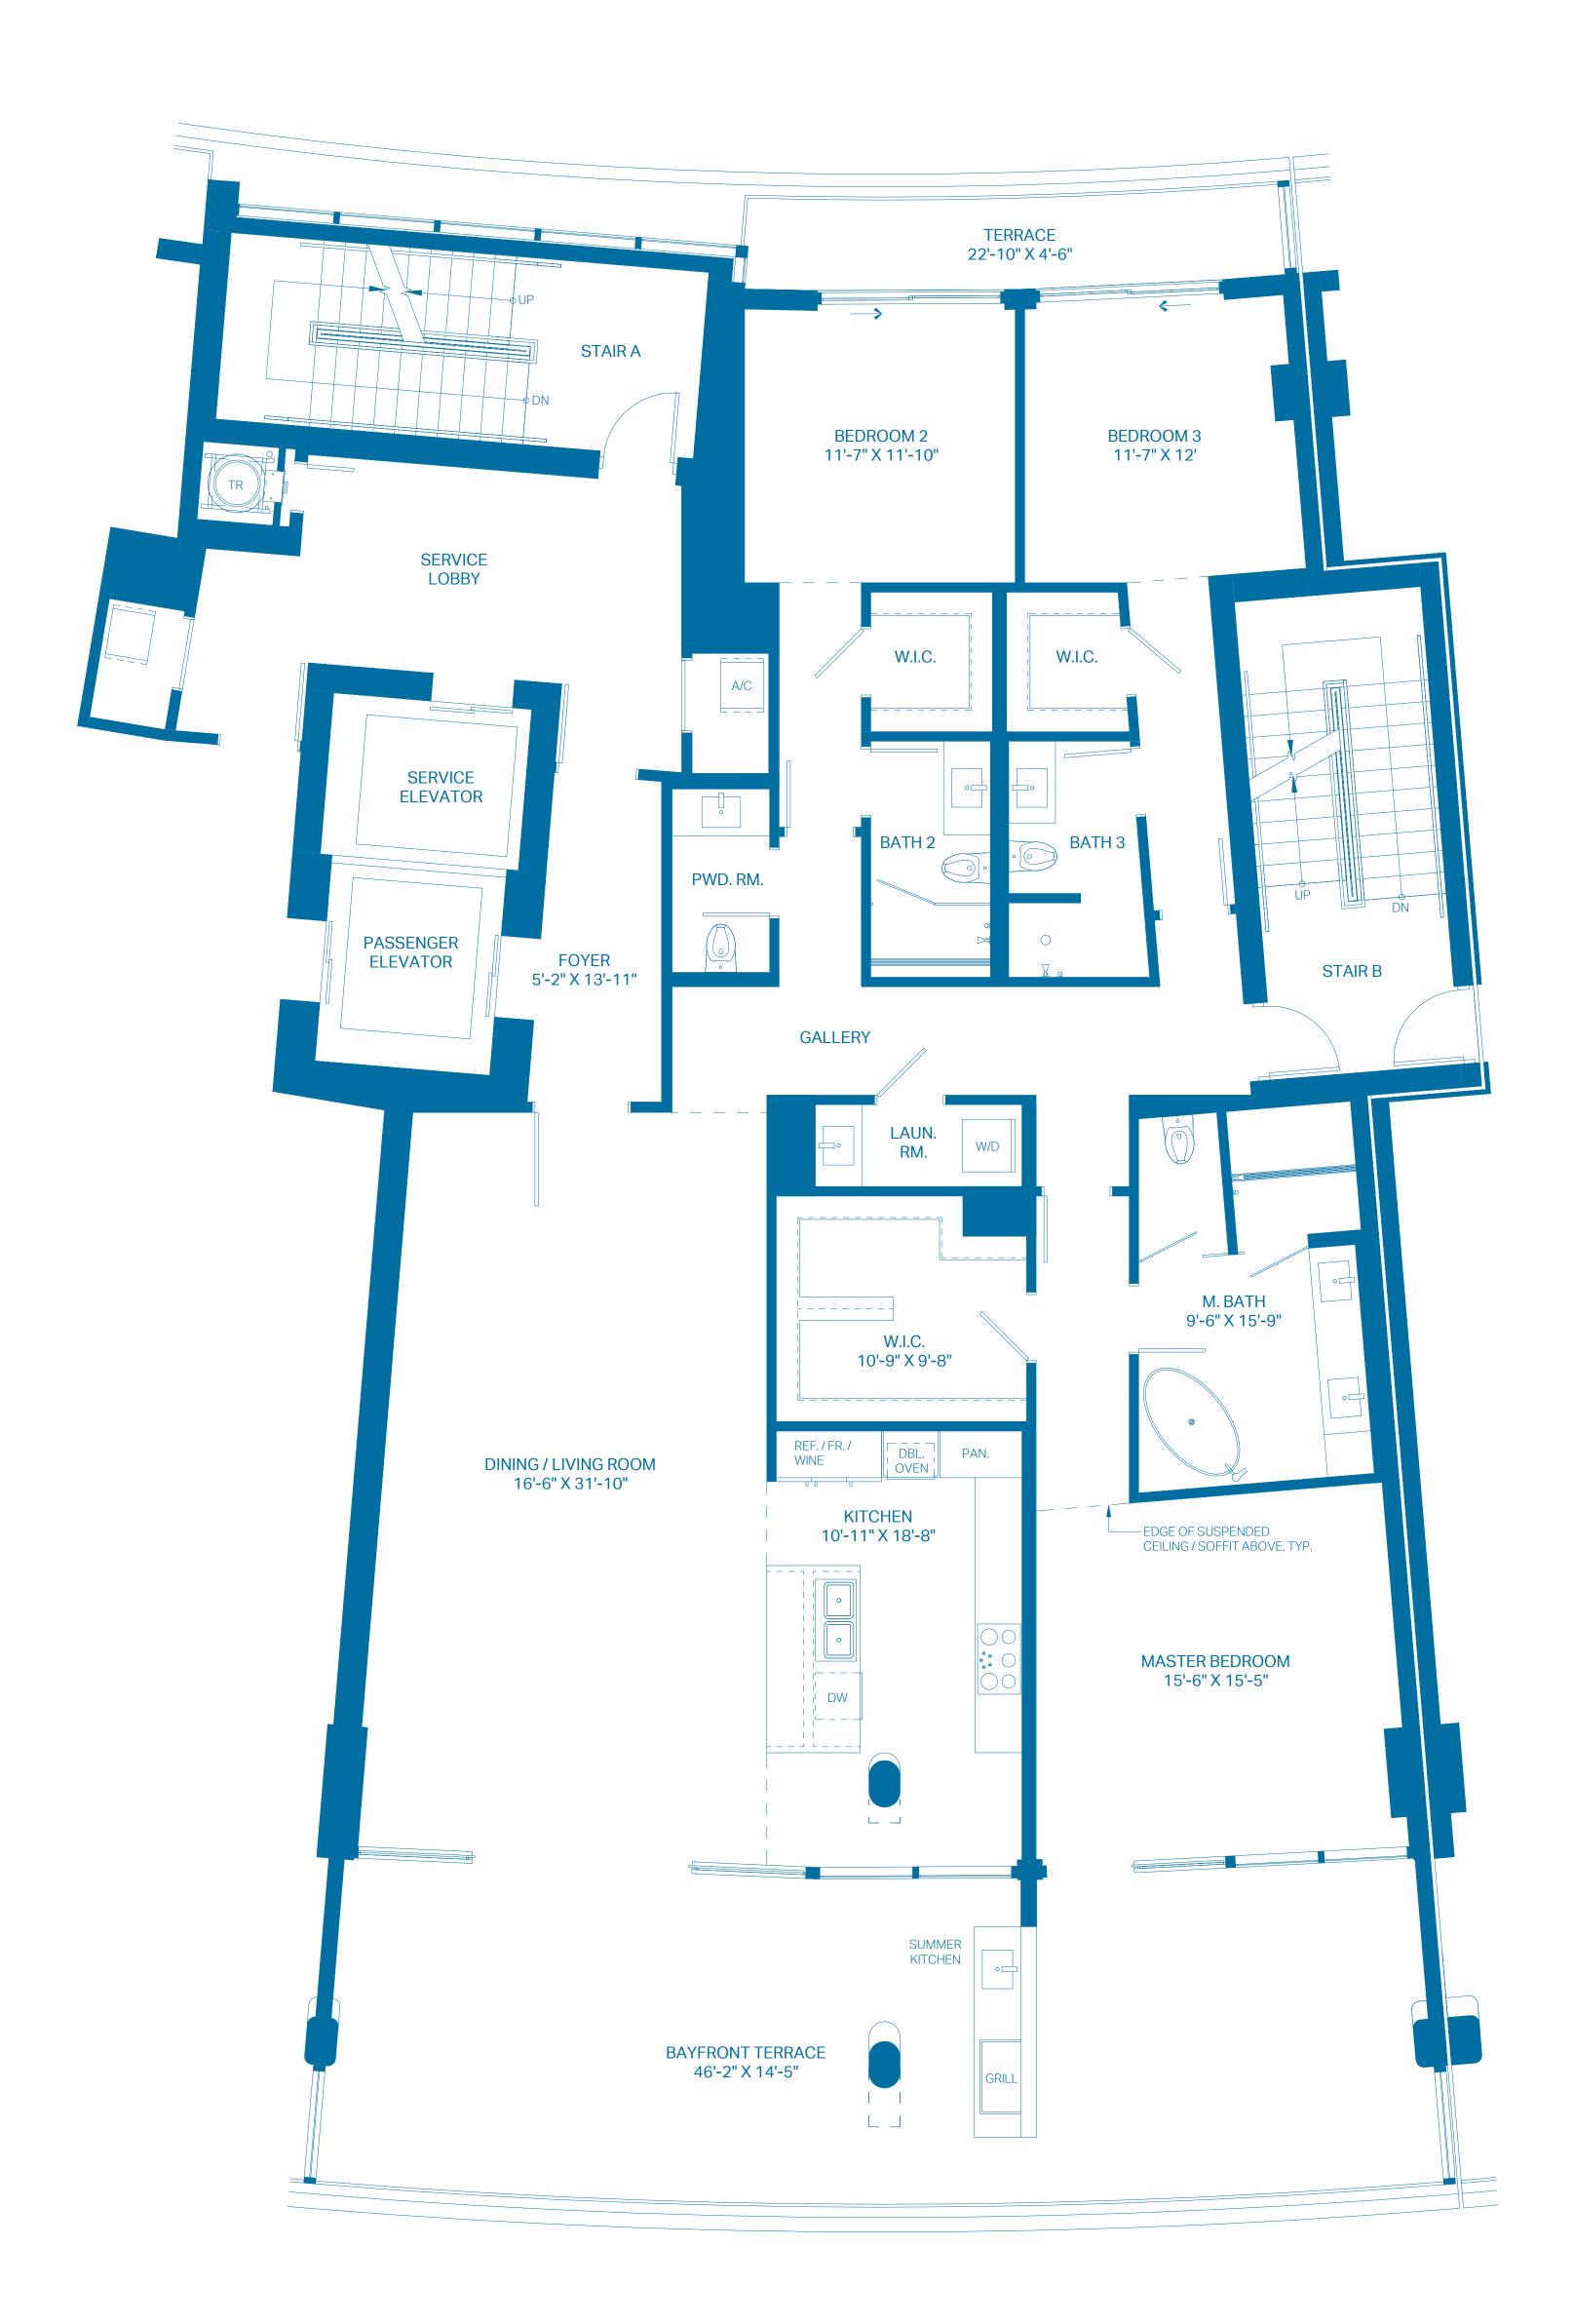

### UNIT K2

| UNIT<br>INTERIOR<br>OUTDOOR TERRACE | 3 BEDROOMS<br>2,326 Sq. Ft.<br>1,001 Sq. Ft. | 3.5 BATHS<br>216.09 Sq. Mts.<br>93.00 Sq. Mts. |
|-------------------------------------|----------------------------------------------|------------------------------------------------|
| TOTAL                               | 3,327 Sq. Ft.                                | 309.09 Sq. Mts.                                |
| 0 2' 4'                             | 8'                                           |                                                |

## UNIT K3

| UNIT<br>INTERIOR<br>OUTDOOR TERRACE | 3 BEDROOMS<br>2,330 Sq. Ft.<br>779 Sq. Ft. | 3.5 BATHS<br>216.46 Sq. Mts.<br>72.37 Sq. Mts. |
|-------------------------------------|--------------------------------------------|------------------------------------------------|
| TOTAL                               | 3,109 Sq. Ft.                              | 288.83 Sq. Mts.                                |
| 0 2' 4'                             | 8'                                         |                                                |

## UNIT K4

| UNIT<br>INTERIOR<br>OUTDOOR TERRACE | 3 BEDROOMS<br>2,400 Sq. Ft.<br>794 Sq. Ft. | 3.5 BATHS<br>222.97 Sq. Mts.<br>73.76 Sq. Mts. |
|-------------------------------------|--------------------------------------------|------------------------------------------------|
| TOTAL                               | 3,194 Sq. Ft.                              | 296.73 Sq. Mts.                                |
| 0 2' 4'<br>0.61m 1.22m              | 8'<br>2.44m                                |                                                |

The outdoor terraces (and pool if shown on this floor plan) are limited common elements reserved for the exclusive use of the unit. The limited common elements are not included in the unit area but are separately calculated.