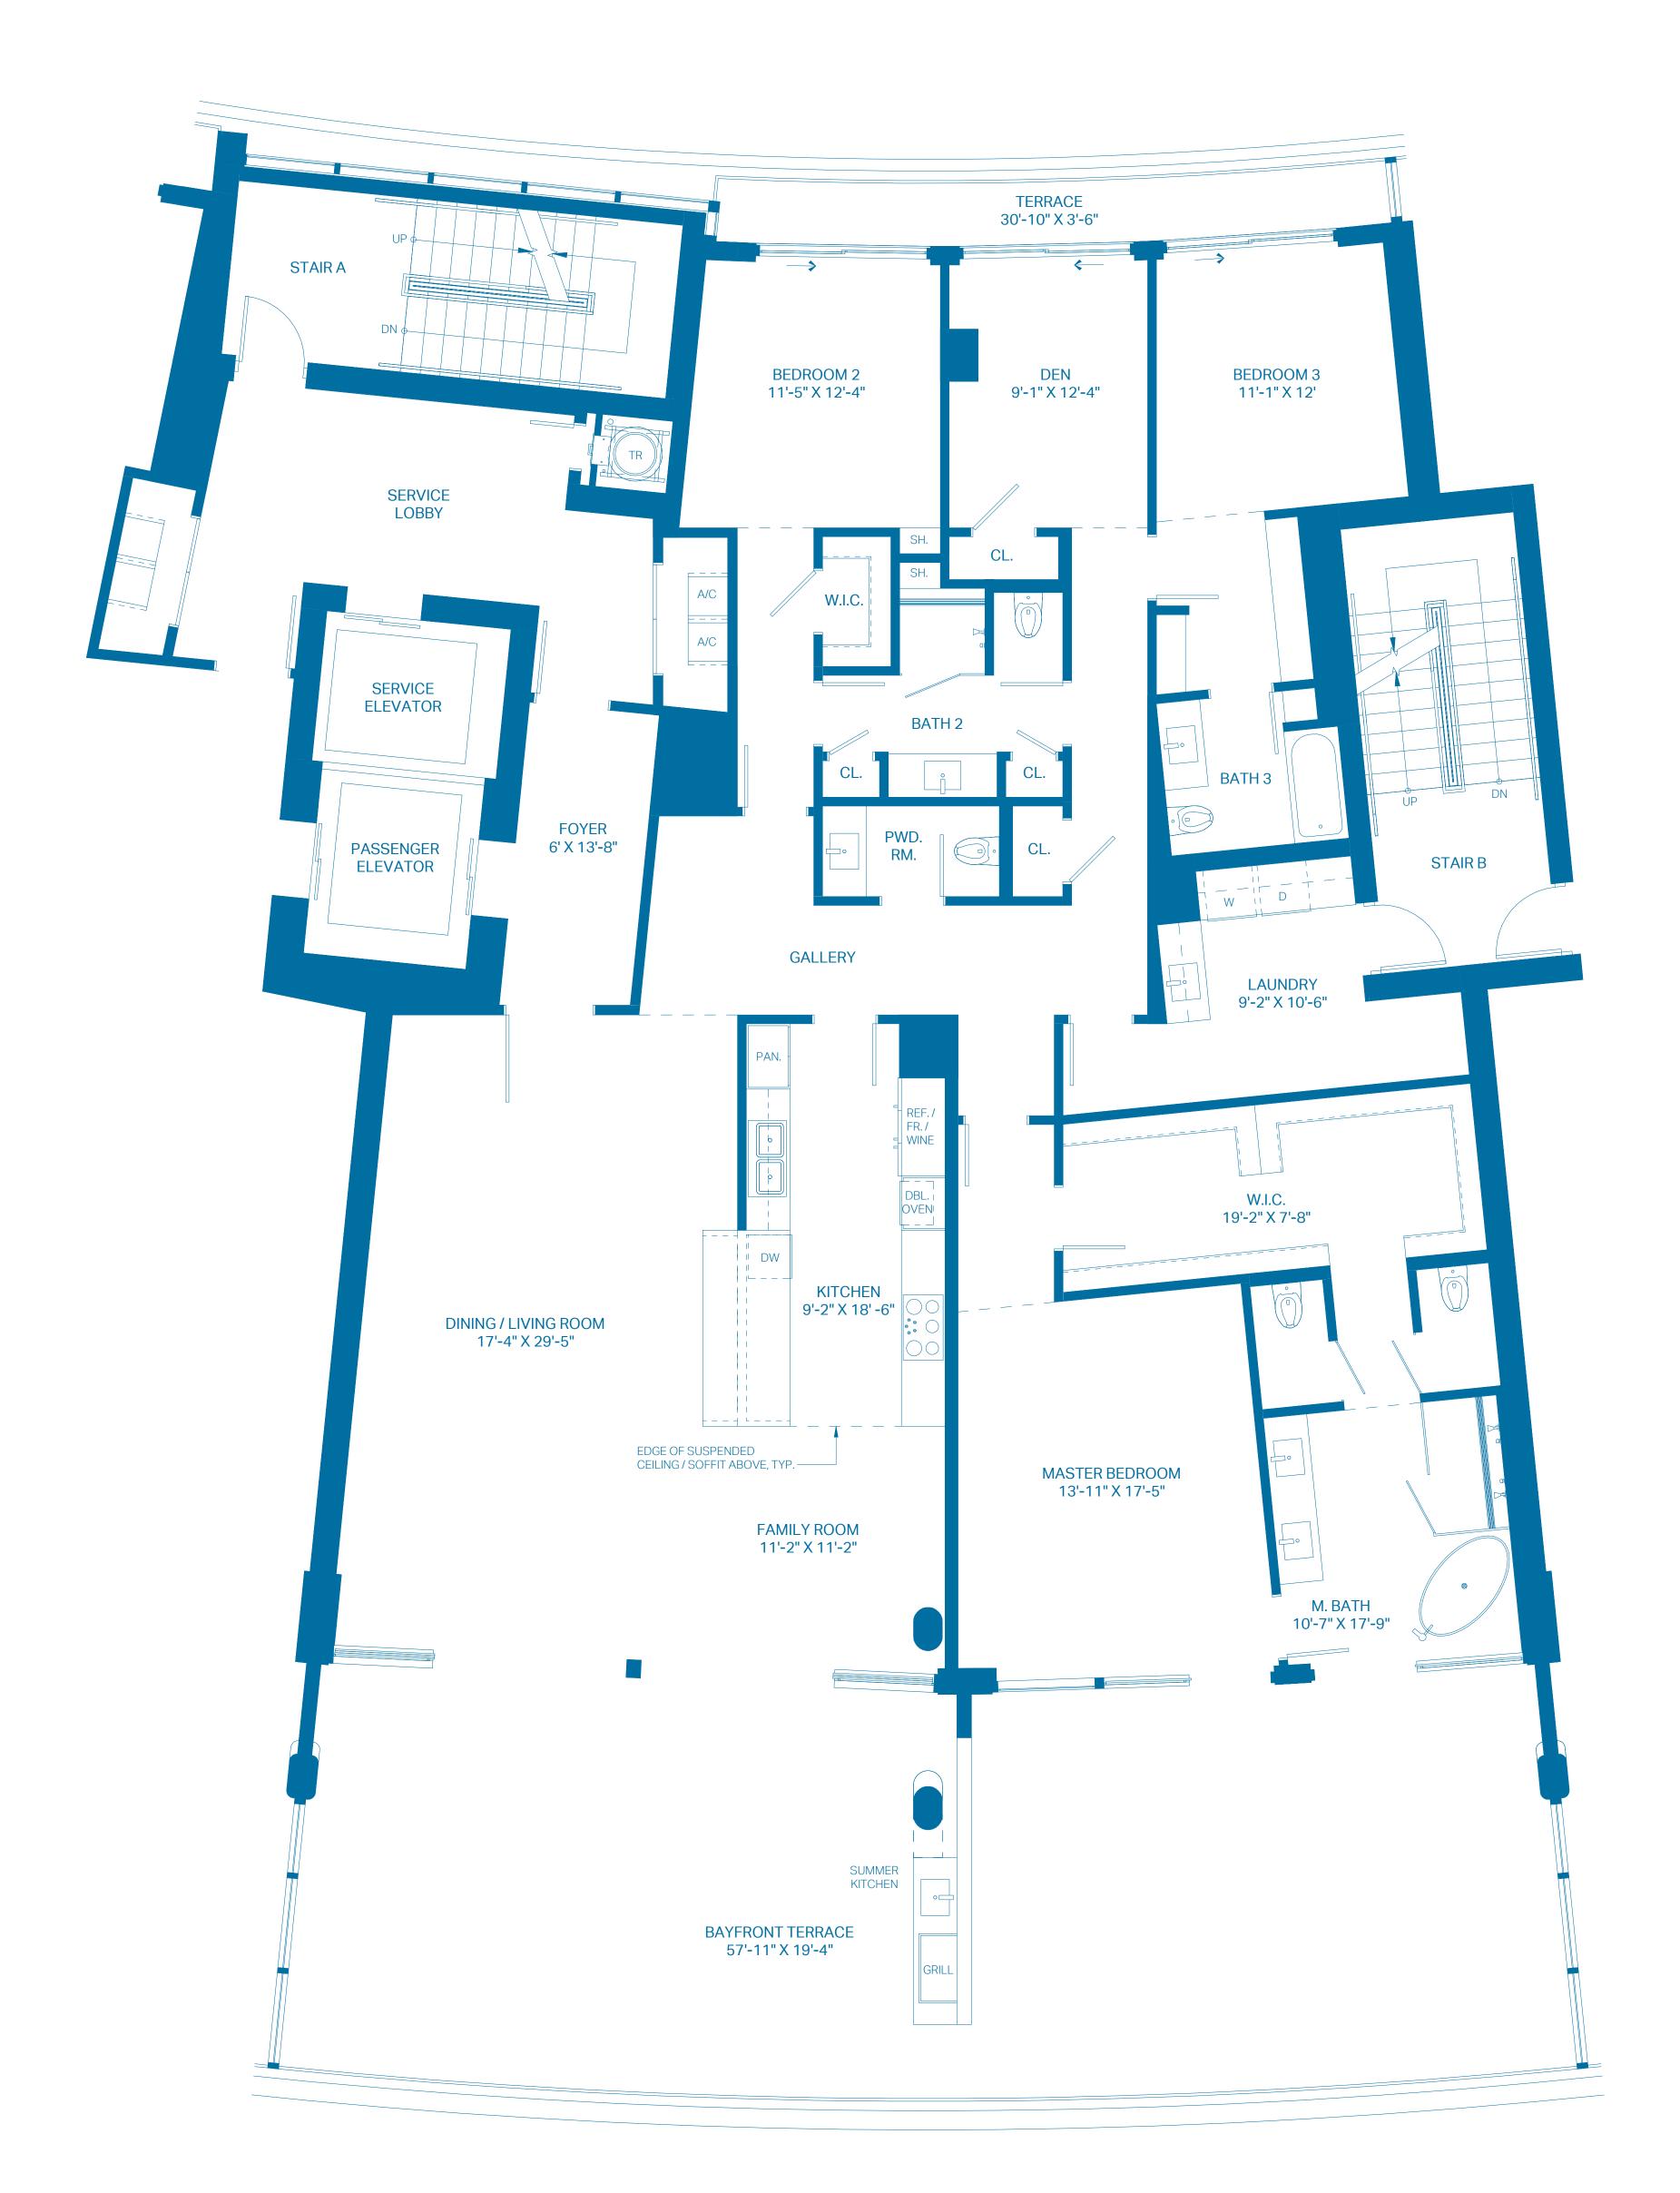

The outdoor terraces (and pool if shown on this floor plan) are limited common elements reserved for the exclusive use of the unit. The limited common elements are not included in the unit area but are separately calculated.