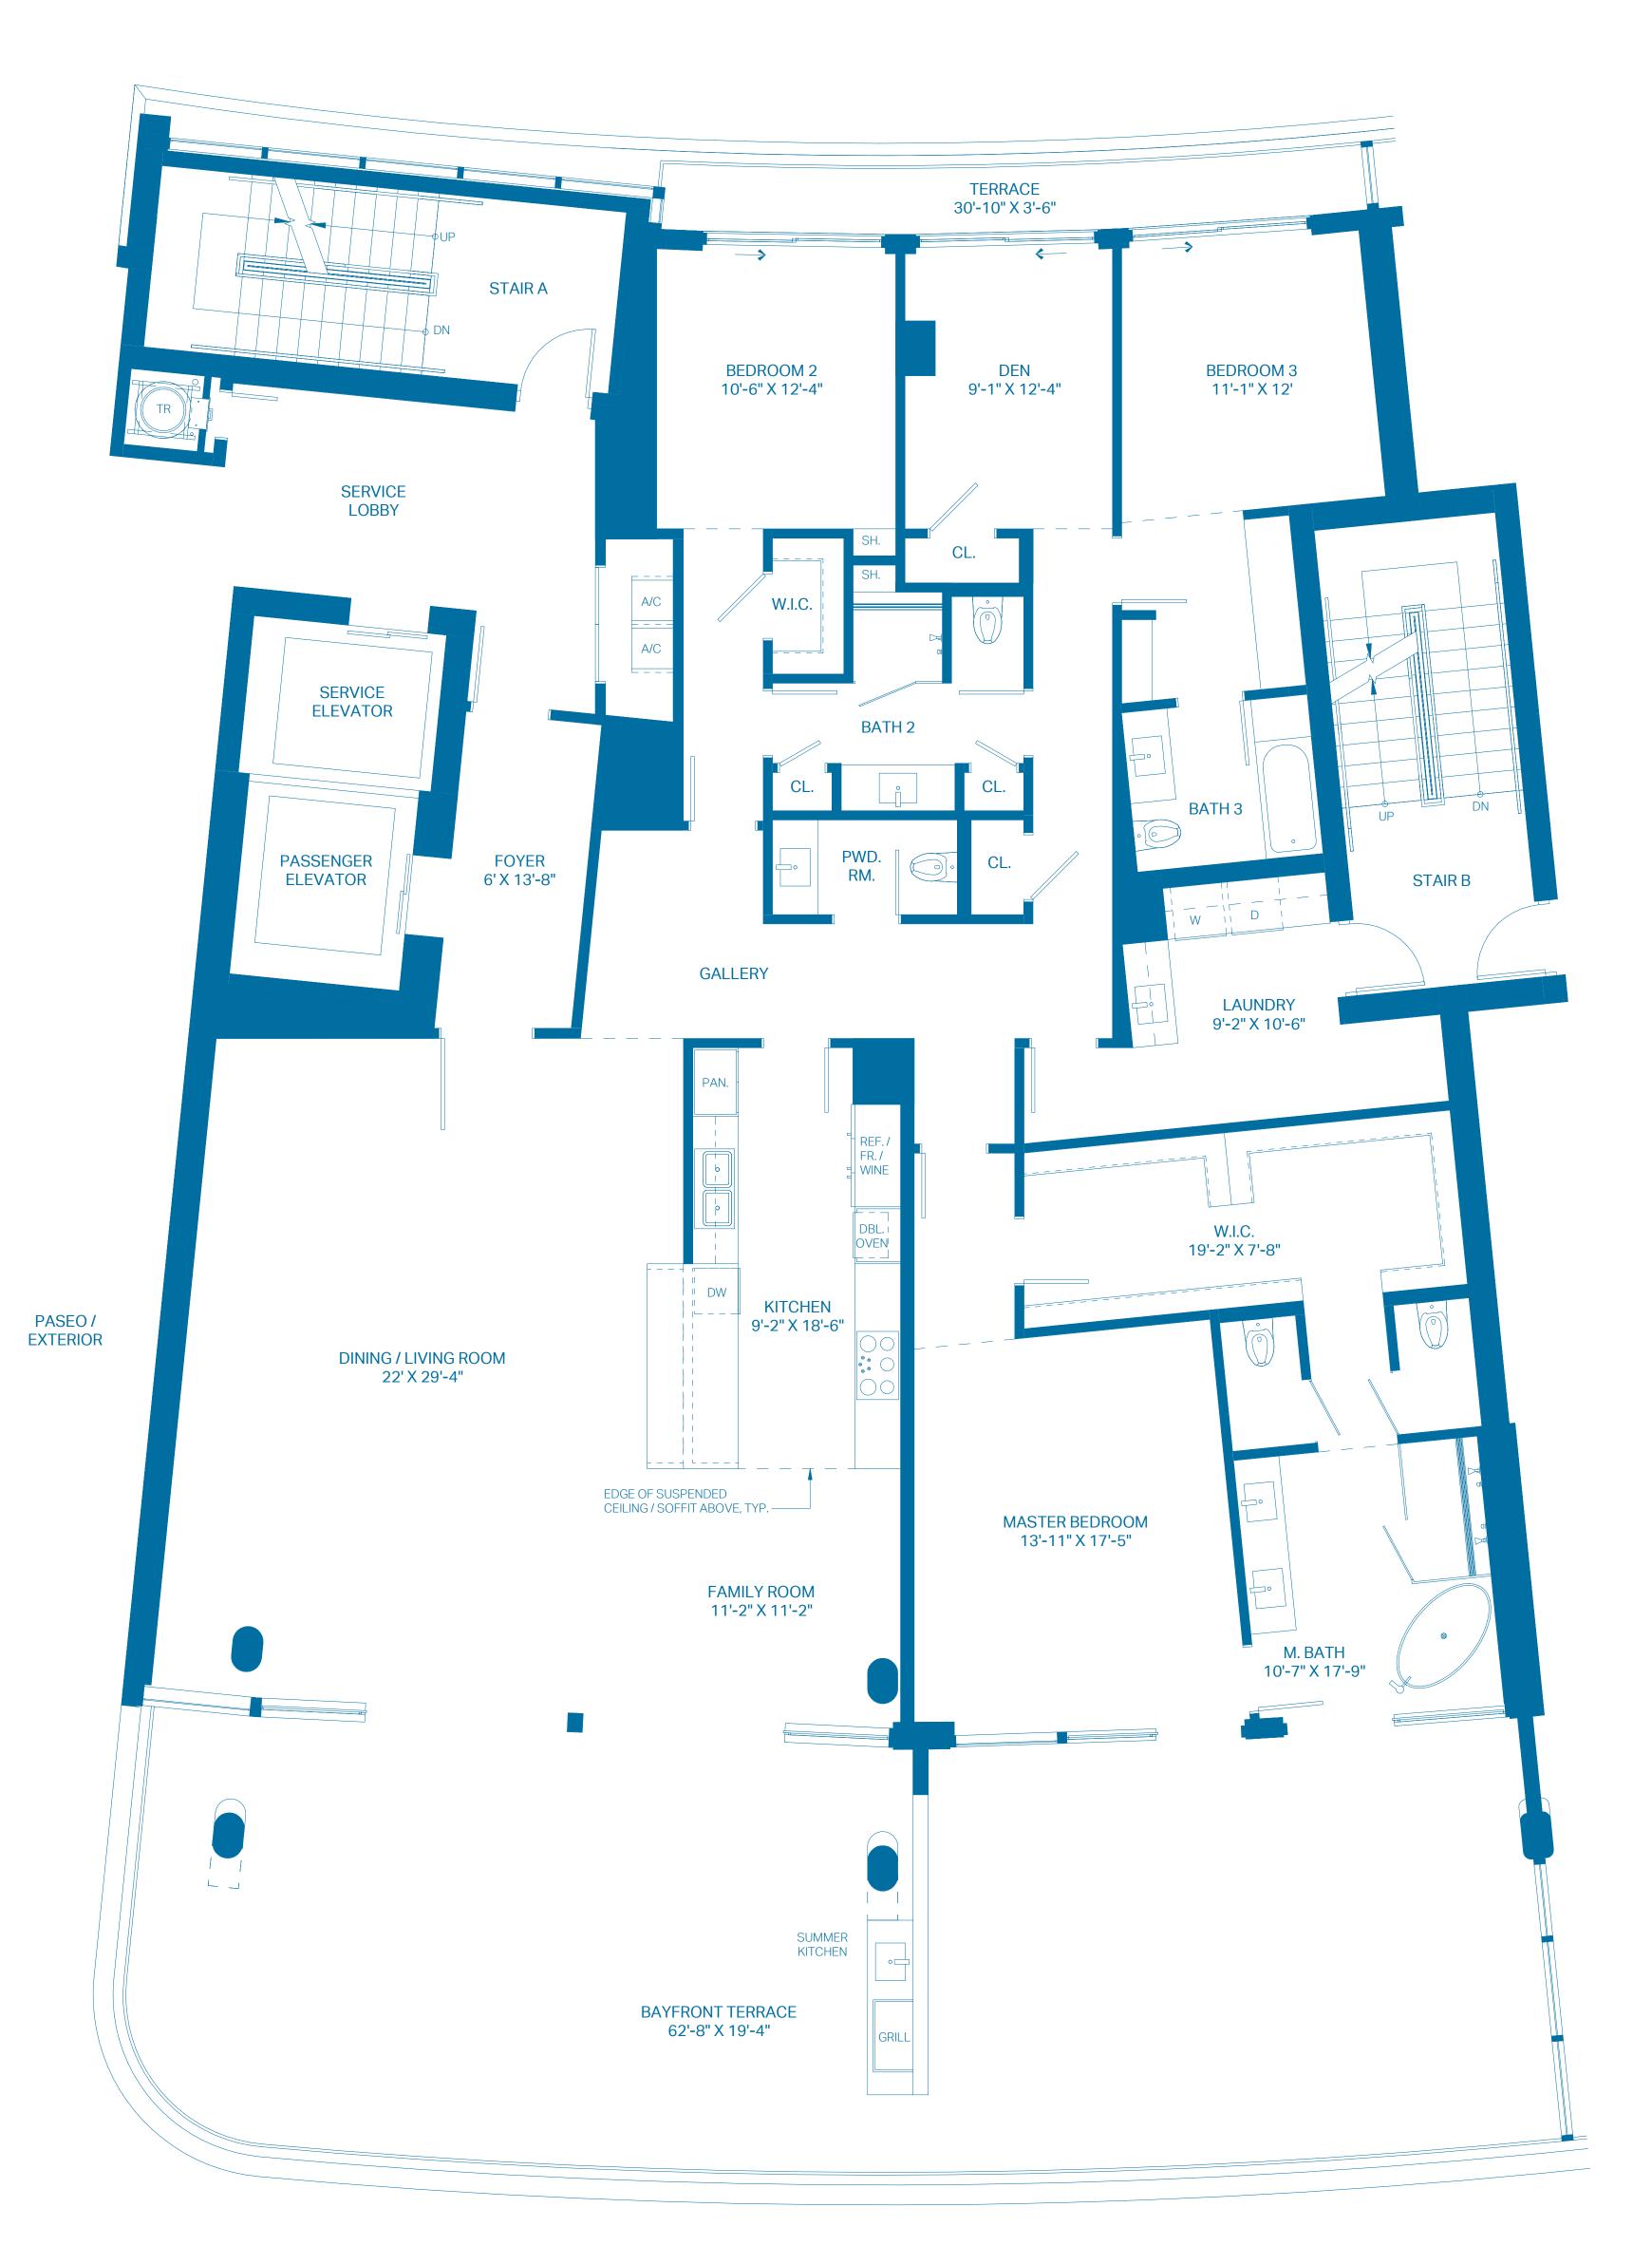

| UNIT<br>INTERIOR<br>OUTDOOR TERRACE | 4 BEDROOMS<br>3,457 Sq. Ft.<br>1,463 Sq. Ft. | 4.5 BATHS<br>321.17 Sq. Mts.<br>135.92 Sq. Mts. |
|-------------------------------------|----------------------------------------------|-------------------------------------------------|
| TOTAL                               | 4,920 Sq. Ft.                                | 457.09 Sq. Mts.                                 |
| 0 2' 4'                             | 8'                                           |                                                 |
| 0.61m 1.22m                         | 2.44m                                        |                                                 |