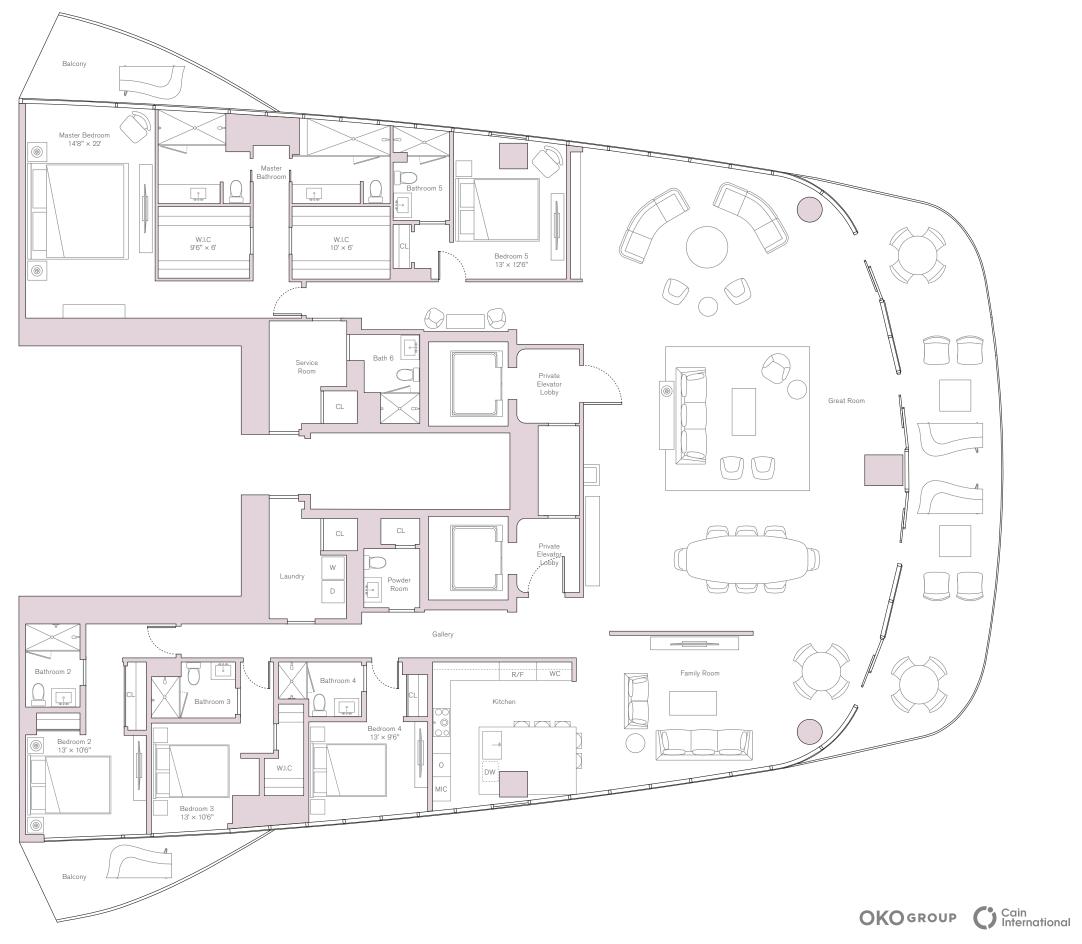

## Una

Vista Residence Levels 19-22 INTERIOR 5,455 SQ FT/507 SQ M

exterior 912 sq ft/85 sq m

total 6,367 sq ft/592 sq m

FEATURES 5 Bedrooms 6.5 Bathrooms Family Room

ORAL REPRESENTATIONS CANNOT BE RELIED UPON AS CORRECTLY STATING THE REPRESENTATIONS OF THE DEVELOPER. FOR CORRECT REPRESENTATIONS, MAKE REFERENCE TO THIS BROCHURE AND TO THE DOCUMENTS REQUIRED BY SECTION 718.503, FLORIDA STATUTES, TO BE FURNISHED BY A DEVELOPER TO A BUYER OR LESSEE. Ceiling heights are measured from to pot slab to top of slab to top of slab to top of slab. As a result, actual clearance between the top of the finished foor coverings and the underside of the finished ceiling, drop ceiling or soffits will be less. All ceiling heights are approximate and subject to change. All depictions of furniture, appliances, counters, soffits, floor coverings and other matters of detail, including, without limitation, items of finish and decoration, are conceptual only and are ton the exterior walls and the centerline of interior demising walls and in fact vary from the square footage and dimensions that would be determined by using the description and definition of the "Unit" set forth in the Declaration (which generally only includes the interior airspace between the product obtained by multiplying the eactual common elements). This floor plans, according and other development and other common elements). Accordingly, the area of the actual common elements) and is provided to change and will not necessarily includes and other common elements). Accordingly, the area of the actual common elements) and other development plans are subject to change and will not necessarily taken at the product obtained by multiplyingly the area of the actual common elements) and other development. All depictions of on the development, All depictions of appliances, counters, soffits, floor coverings and other matters of detail, including, without limitation, items of finish and decoration, are conceptual only and are not necessarily taken at the product obtained by multiplying the description and elements). This floor plans, specifications and other development plans are subject to change and will not necessarily included in each