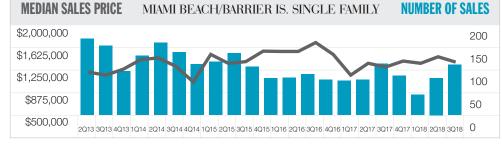

# SINGLE FAMILY

- Price trend indicators increased with sharp rise in sales
- Listing inventory continued to slip as transactions were more negotiable
- Slower marketing time but with a faster market pace

| Single Family Market Matrix             | Q3-2018     | %∆ (qtr) | Q2-2018     | %∆ (YR) | Q3-2017     |
|-----------------------------------------|-------------|----------|-------------|---------|-------------|
| Average Sales Price                     | \$2,690,998 | -6.7%    | \$2,883,056 | 35.9%   | \$1,980,781 |
| Average Price Per Sq Ft                 | \$833       | 3.7%     | \$803       | 32.6%   | \$628       |
| Median Sales Price                      | \$1,420,000 | -6.0%    | \$1,510,000 | 6.2%    | \$1,337,500 |
| Non-Distressed                          | \$1,515,000 | -0.3%    | \$1,520,000 | 7.8%    | \$1,405,000 |
| Distressed                              | \$546,000   | -61.0%   | \$1,400,000 | 9.9%    | \$496,950   |
| Number of Sales (Closed)                | 109         | -0.9%    | 110         | 26.7%   | 86          |
| Non-Distressed                          | 106         | 1.0%     | 105         | 29.3%   | 82          |
| Distressed                              | 3           | -40.0%   | 5           | -25.0%  | 4           |
| Days on Market (From Last List Date)    | 200         | 8.7%     | 184         | 33.3%   | 150         |
| Listing Discount (From Last List Price) | 11.9%       |          | 12.4%       |         | 10.6%       |
| Listing Inventory (Active)              | 671         | -4.6%    | 703         | -0.7%   | 676         |
| Absorption Period (Months)              | 18.5        | -3.6%    | 19.2        | -21.6%  | 23.6        |