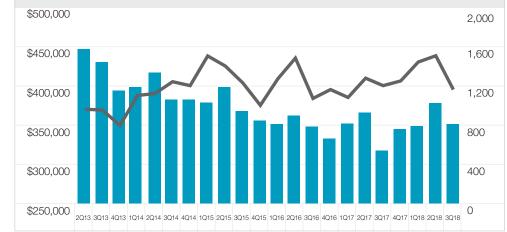

MIAMI BEACH/BARRIER ISLANDS

**NUMBER OF SALES** 

As was observed in the prior quarter, the Miami Beach housing market continued to show rising price trends, modest inventory growth and a surge in sales. There were 808 overall market sales, up 50.7% more than the year-ago quarter. Listing inventory edged 3.3% higher to 6,089 listings. The absorption rate, the number of months to sell all inventory at the current rate of sales accelerated sharply, falling 31.5% to 22.6 months from the year-ago quarter. Days on market, the number of days from the last price change, if any, to the contract date

edged up 4.2% to 149 days. Listing discount, the percentage difference between the asking price at the time of contract and the contract price rose to 10.3% from 8.9% in the same period a year ago. Price trend indicators showed mixed results as sales drifted to larger sized units. This shift is evidenced by the growth in the 3-bedroom and 4-bedroom condo market share. Overall median sales price slipped 1.3% to \$395,000, and overall average sales price jumped 15.3% to \$979,382 respectively from the prior-year quarter.