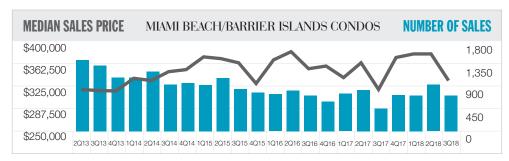

# CONDOS

- Price trend indicators moved higher as sales surged
- Listing inventory edged higher but was overpowered by sales
- Market share of 3, 4 and 5-bedroom sales continued to rise

| Condo Mix  | Sales<br>Share | Med. Sales<br>Price |
|------------|----------------|---------------------|
| Studio     | 8.7%           | \$207,302           |
| 1-bedroom  | 33.9%          | \$245,000           |
| 2-bedroom  | 39.9%          | \$500,000           |
| 3-bedroom  | 14.3%          | \$1,450,000         |
| 4-bedroom  | 2.5%           | \$3,500,000         |
| 5+ bedroom | 0.7%           |                     |

## LUXURY CONDO

- All price trend indicators moved up sharply
- The luxury market moved higher in relationship to the overall market

| Condo Market Matrix                     | Q3-2018   | %∆ (QTR) | Q2-2018   | %∆ (YR) | Q3-2017   |
|-----------------------------------------|-----------|----------|-----------|---------|-----------|
| Average Sales Price                     | \$712,478 | -19.4%   | \$883,430 | 12.5%   | \$633,227 |
| Average Price Per Sq Ft                 | \$581     | -14.6%   | \$680     | 3.4%    | \$562     |
| Median Sales Price                      | \$335,000 | -11.8%   | \$380,000 | 4.7%    | \$320,000 |
| Non-Distressed                          | \$345,000 | -11.5%   | \$390,000 | 7.3%    | \$321,500 |
| Distressed                              | \$183,000 | -24.8%   | \$243,500 | -12.0%  | \$208,000 |
| Number of Sales (Closed)                | 699       | -23.6%   | 915       | 55.3%   | 450       |
| Non-Distressed                          | 670       | -24.1%   | 883       | 54.0%   | 435       |
| Distressed                              | 29        | -9.4%    | 32        | 93.3%   | 15        |
| Days on Market (From Last List Date)    | 141       | -2.1%    | 144       | -0.7%   | 142       |
| Listing Discount (From Last List Price) | 9.3%      |          | 10.5%     |         | 7.8%      |
| Listing Inventory (Active)              | 5,418     | -3.5%    | 5,616     | 3.8%    | 5,219     |
| Absorption Period (Months)              | 23.3      | 26.6%    | 18.4      | -33.0%  | 34.8      |