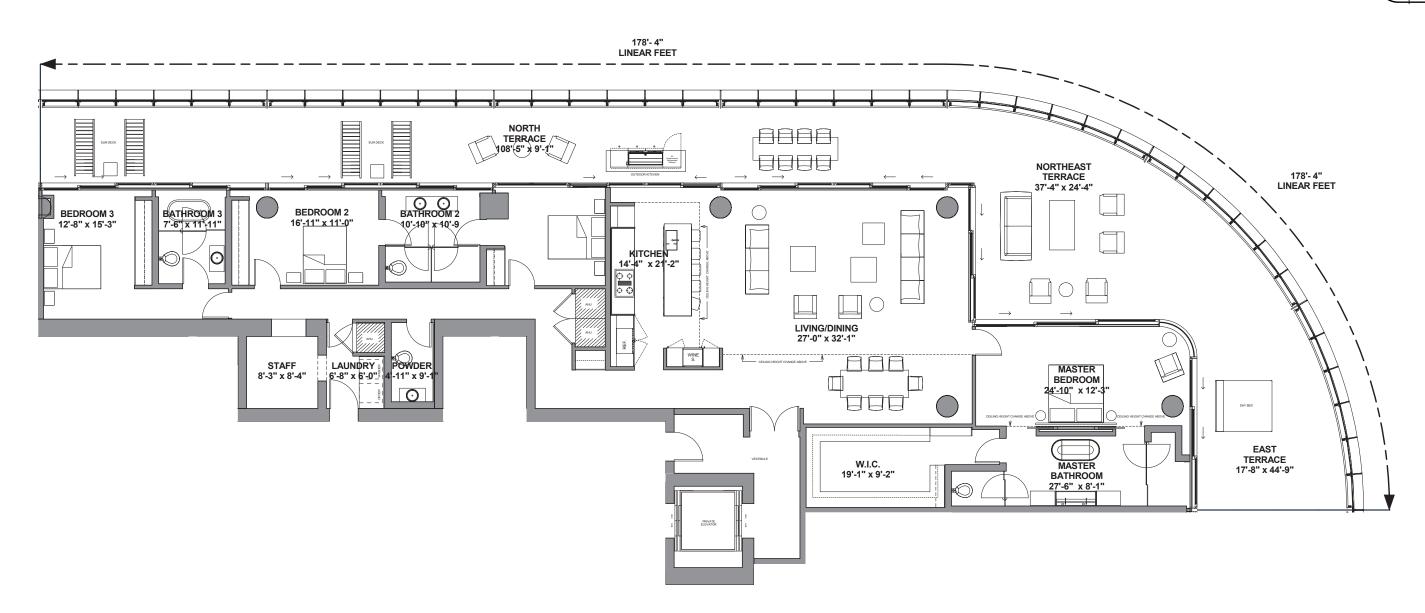

Residence 1501-1701 Type AC2

Beds 4 / Baths 3.5

Interior: 3525 SF/ 328 SM Exterior: 2280 SF/ 212 SM Total: 5805 SF/ 540 SM

Residence 1202-1702 Type BD2

Beds 5 / Baths 5.5 Interior: 4140 SF/ 385 SM Exterior: 2280 SF/ 212 SM Total: 6420 SF/ 597 SM