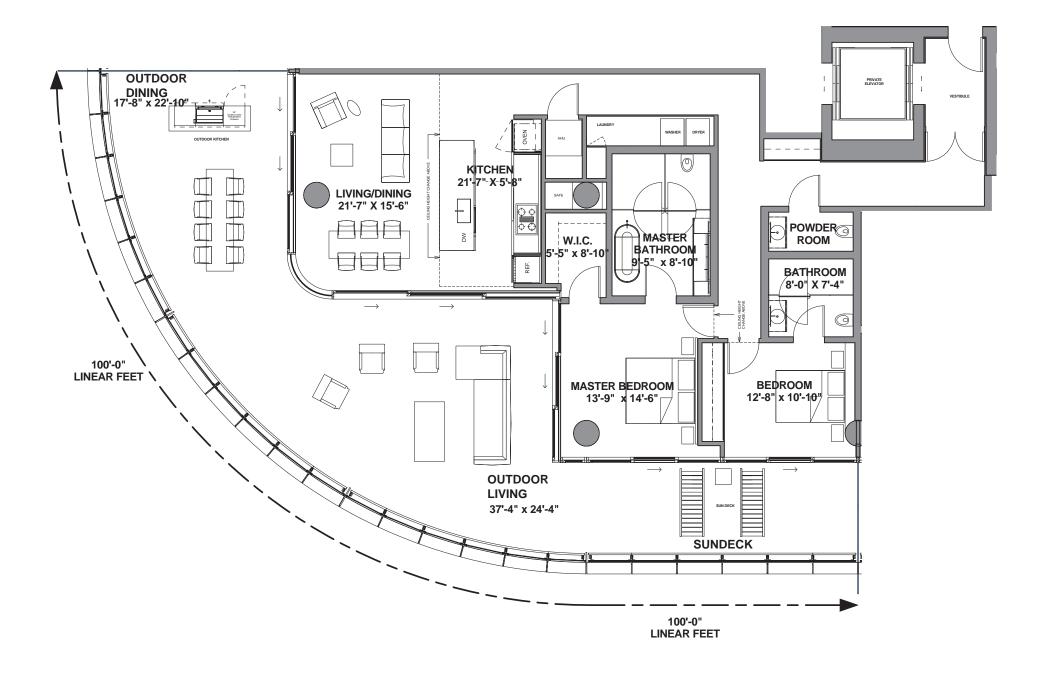

Beds 3 / Baths 3.5

Interior: 2467 SF/ 229 SM Exterior: 1715 SF/ 159 SM Total: 4182 SF/ 388 SM

Beds 3 / Baths 3.5 Interior: 3460 SF/ 322 SM Exterior: 2867 SF/ 266 SM Total: 6327 SF/ 588 SM

200'-0" LINEAR FEET