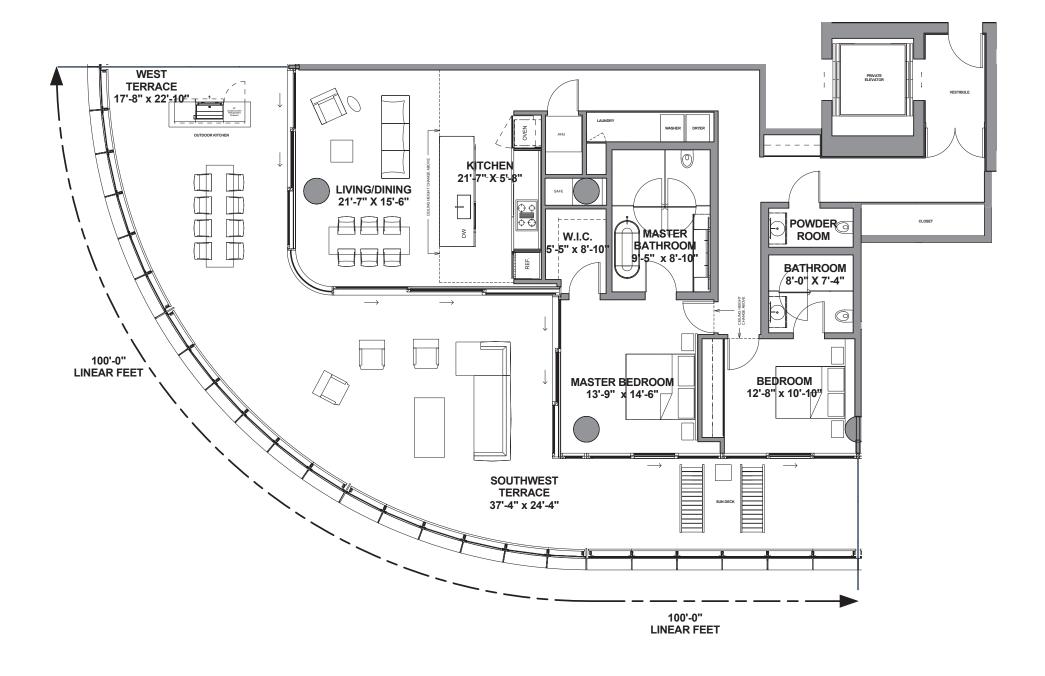

## Residence 405-1205 Type E

Beds 2 / Baths 2.5

Interior: 1654 SF/ 154 SM Exterior: 1433 SF/ 133 SM

Total: 3087 SF/ 287 SM

Residence 306-1006 Type F1

Beds 2 / Baths 2.5

Interior: 1773 SF/ 165 SM Outdoor Living: 1433 SF/ 133 SM

Total: 3206 SF/ 298 SM