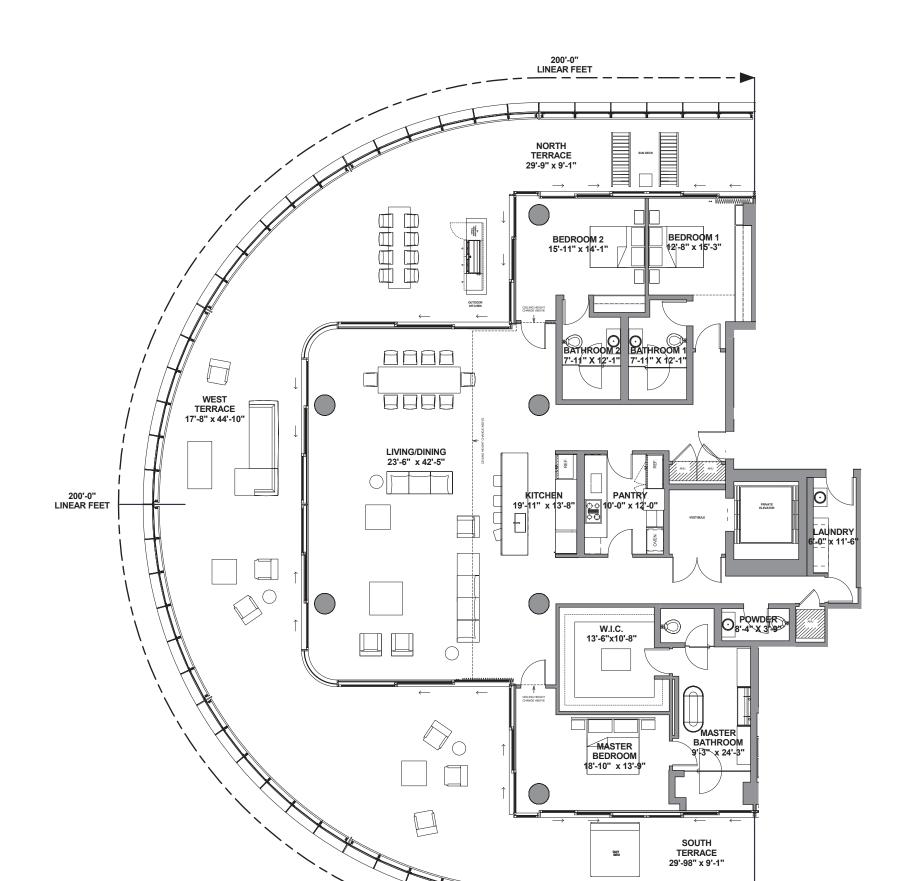

Residence 1501-1701 Type AC2

Beds 4 / Baths 3.5

Interior: 3525 SF/ 328 SM Exterior: 2280 SF/ 212 SM Total: 5805 SF/ 540 SM

Residence 1202-1702 Type BD2

Beds 5 / Baths 5.5 Interior: 4140 SF/ 385 SM Exterior: 2280 SF/ 212 SM Total: 6420 SF/ 597 SM