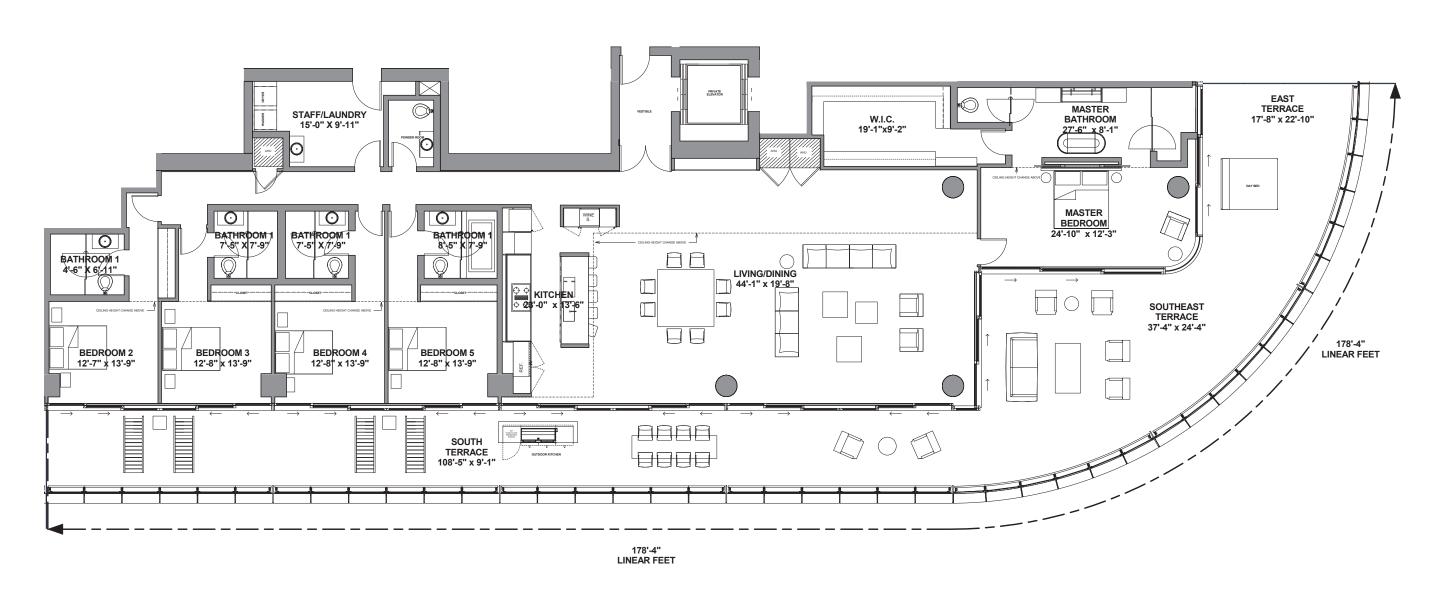

Residence 1501-1701 Type AC2

Beds 4 / Baths 3.5

Interior: 3525 SF/ 328 SM Exterior: 2280 SF/ 212 SM Total: 5805 SF/ 540 SM

Residence 1202-1702 Type BD2

Beds 5 / Baths 5.5 Interior: 4140 SF/ 385 SM Exterior: 2280 SF/ 212 SM Total: 6420 SF/ 597 SM