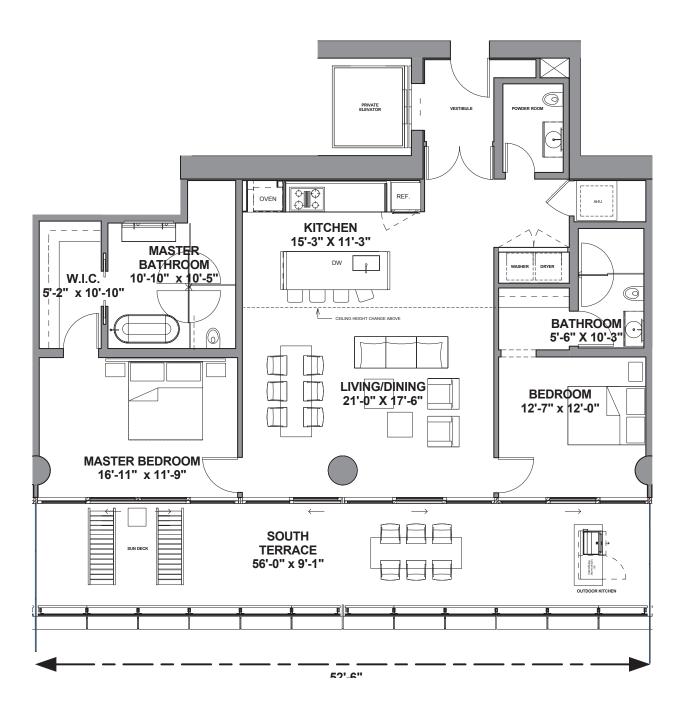

# Residence 304-1004 Type D

Beds 2 / Baths 2.5 Interior: 1594 SF/ 148 SM Exterior: 578 SF/ 54 SM Total: 2172 SF/ 202 SM