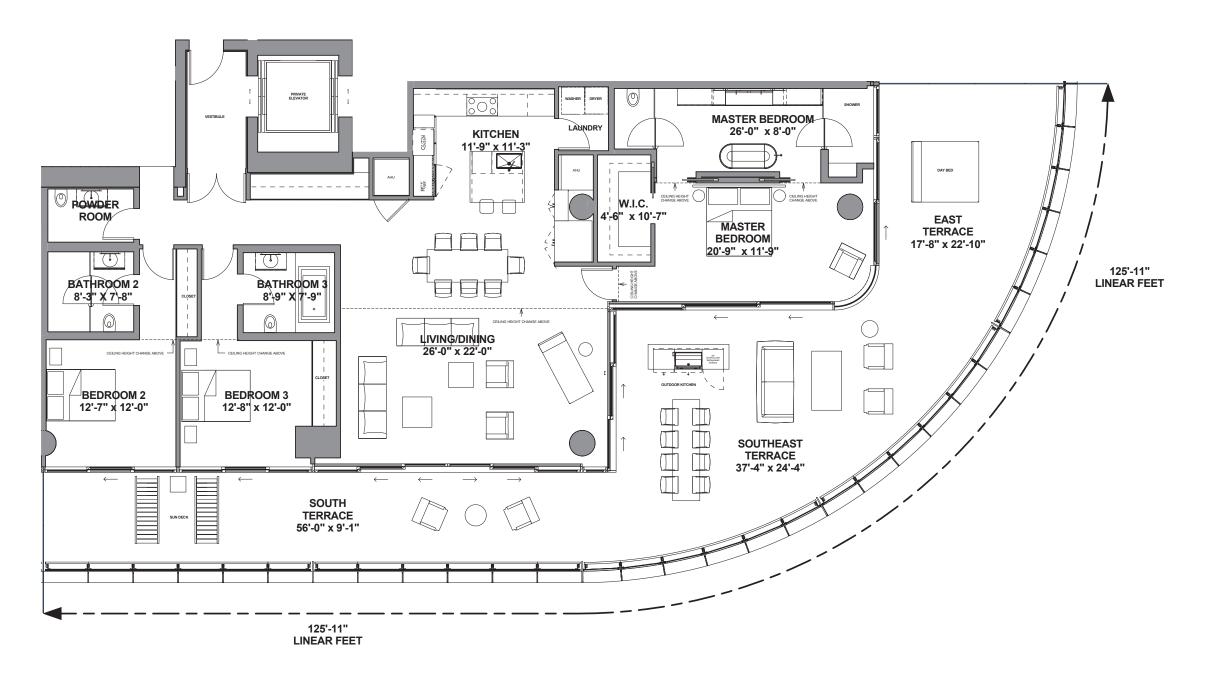

## Residence 1106-1206 Type F2

Beds 2 / Baths 2.5

Interior: 1843 SF/ 171 SM Exterior: 1433 SF/ 133 SM

Total: 3276 SF/ 304 SM

Beds 3 / Baths 3.5

Interior: 2421 SF/ 225 SM Exterior: 1715 SF/ 159 SM Total: 4136 SF/ 384 SM

Beds 3 / Baths 3.5

Interior: 2467 SF/ 229 SM Exterior: 1715 SF/ 159 SM Total: 4182 SF/ 388 SM

Beds 3 / Baths 3.5 Interior: 3460 SF/ 322 SM Exterior: 2867 SF/ 266 SM Total: 6327 SF/ 588 SM

200'-0" LINEAR FEET