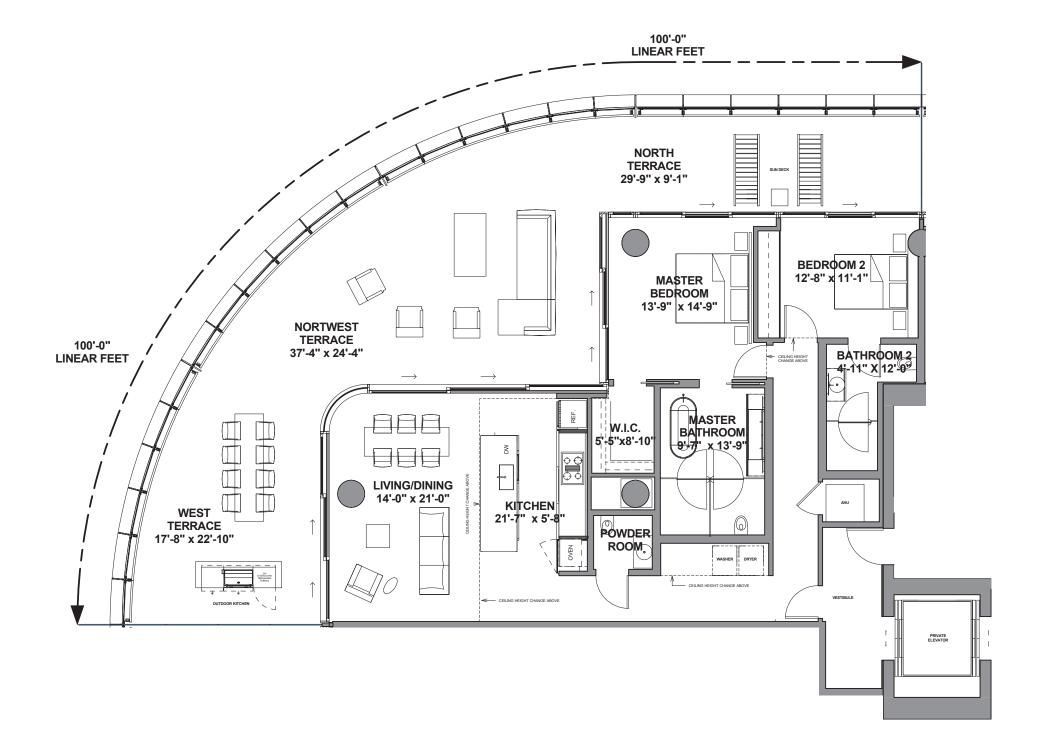

## Residence 1106-1206 Type F2

Beds 2 / Baths 2.5

Interior: 1843 SF/ 171 SM Exterior: 1433 SF/ 133 SM

Total: 3276 SF/ 304 SM

Beds 3 / Baths 3.5

Interior: 2421 SF/ 225 SM Exterior: 1715 SF/ 159 SM Total: 4136 SF/ 384 SM

Beds 3 / Baths 3.5

Interior: 2467 SF/ 229 SM Exterior: 1715 SF/ 159 SM Total: 4182 SF/ 388 SM

Beds 3 / Baths 3.5 Interior: 3460 SF/ 322 SM Exterior: 2867 SF/ 266 SM Total: 6327 SF/ 588 SM

200'-0" LINEAR FEET