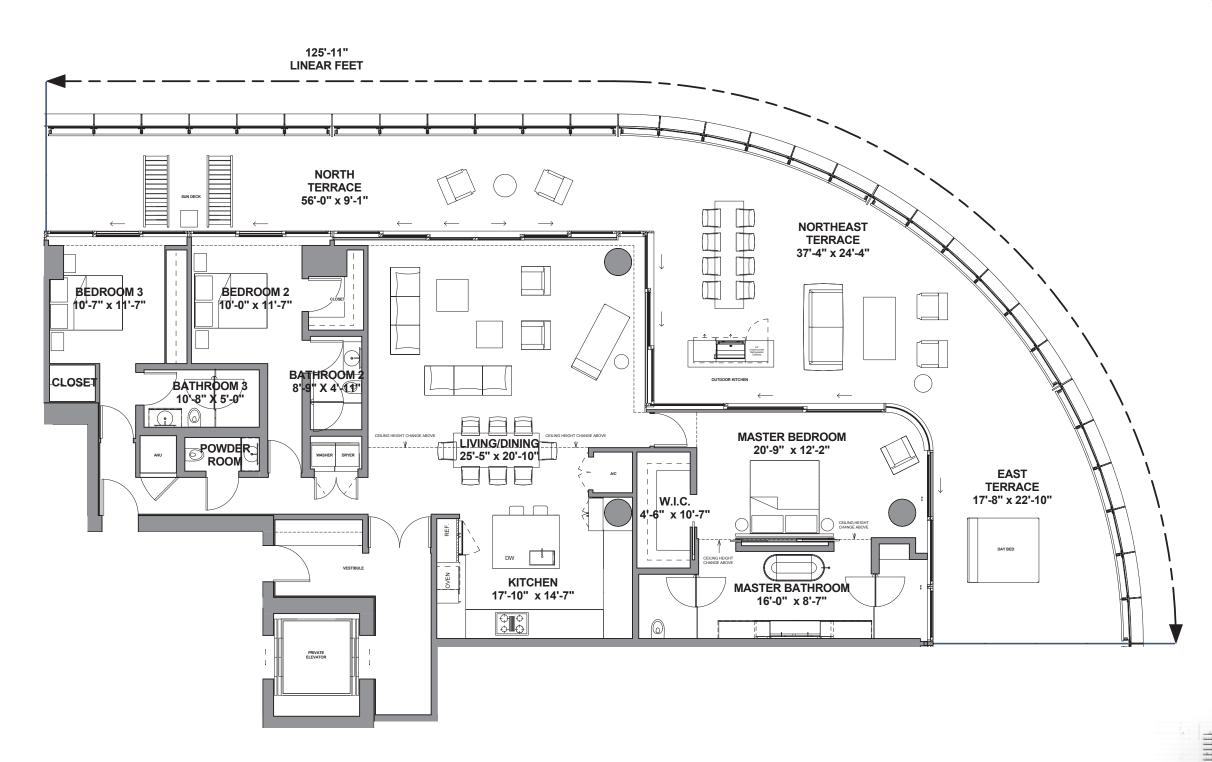

## Residence 1106-1206 Type F2

Beds 2 / Baths 2.5

Interior: 1843 SF/ 171 SM Exterior: 1433 SF/ 133 SM

Total: 3276 SF/ 304 SM

Beds 3 / Baths 3.5

Interior: 2421 SF/ 225 SM Exterior: 1715 SF/ 159 SM Total: 4136 SF/ 384 SM

Beds 3 / Baths 3.5

Interior: 2467 SF/ 229 SM Exterior: 1715 SF/ 159 SM Total: 4182 SF/ 388 SM

Beds 3 / Baths 3.5 Interior: 3460 SF/ 322 SM Exterior: 2867 SF/ 266 SM Total: 6327 SF/ 588 SM

200'-0" LINEAR FEET