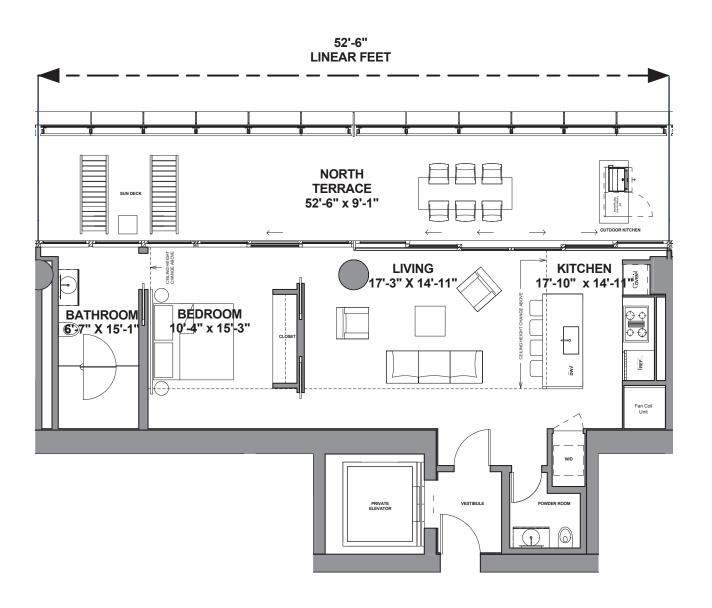

# Residence 403-1203 Type C

Beds 1 / Baths 1.5 Interior: 1018 SF/95 SM Exterior: 564 SF/ 52 SM

Total: 1582 SF/ 147 SM