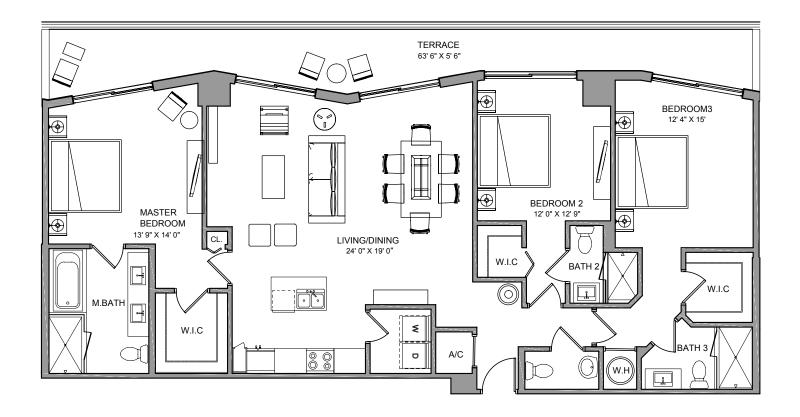

#### **RESIDENCE FOUR**

2 BEDROOMS / 2 1/2 BATH

**TOTAL** 1,452 sq ft 136 m<sup>2</sup>