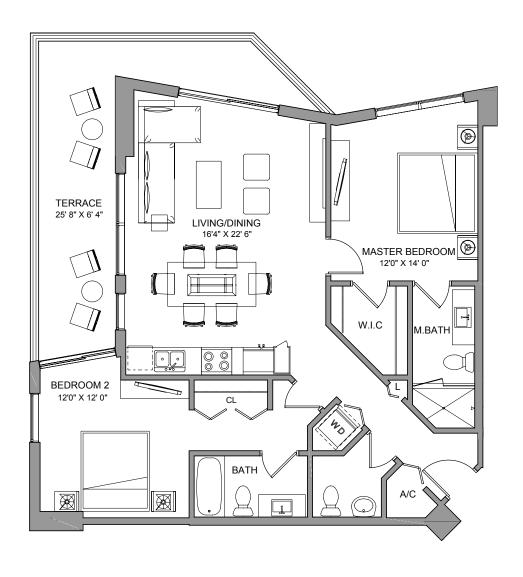

#### **RESIDENCE SIX**

2 BEDROOMS / 2 BATH

**TOTAL 1,186** sq ft **110** m<sup>2</sup>