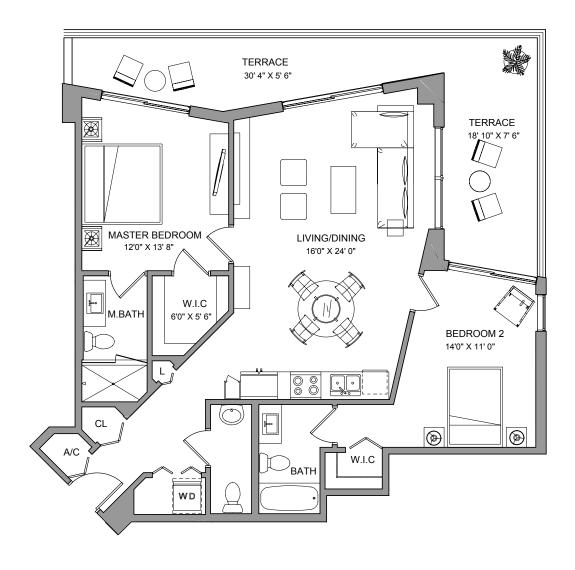

#### **RESIDENCE ONE**

2 BEDROOMS / 2 BATH

**TOTAL 1,250** sq ft  $116 \text{ m}^2$ 