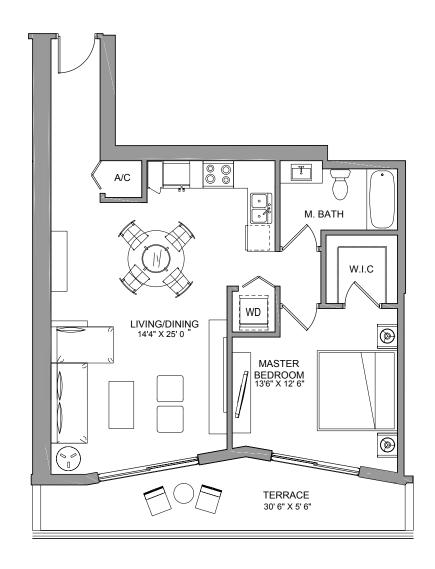

#### **RESIDENCE FIVE**

1BEDROOM / 1BATH

**TOTAL 996** sq ft **93** m<sup>2</sup>