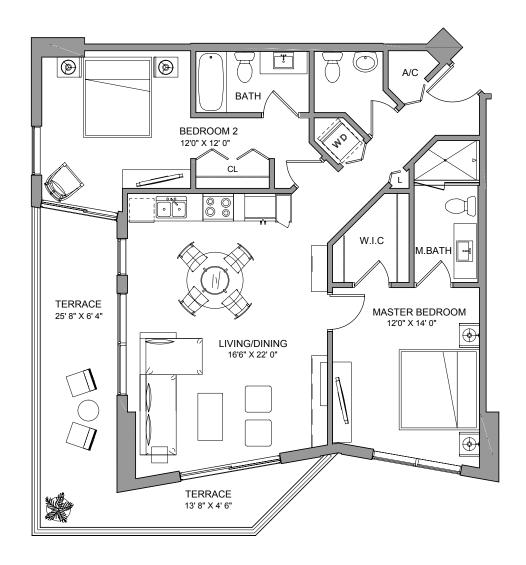

#### **RESIDENCE ONE**

2 BEDROOMS / 2 BATH

**TOTAL 1,250** sq ft  $116 \text{ m}^2$ 