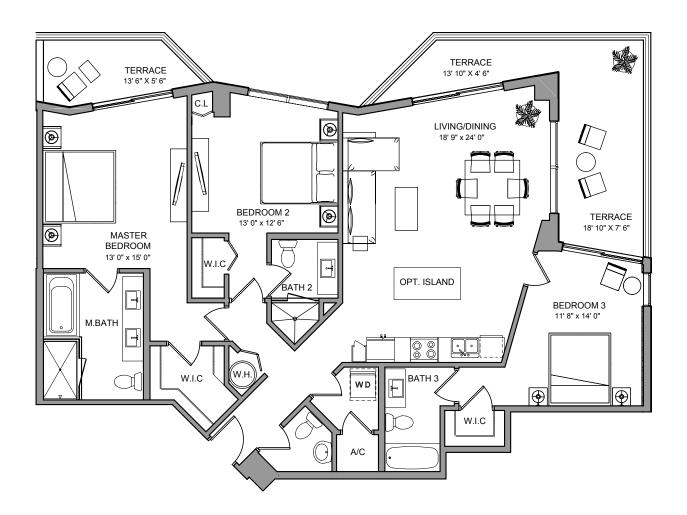

#### **RESIDENCE THREE**

3 BEDROOMS + DEN / 2 1/2 BATH

**TOTAL 1,715** sq ft **160** m<sup>2</sup>