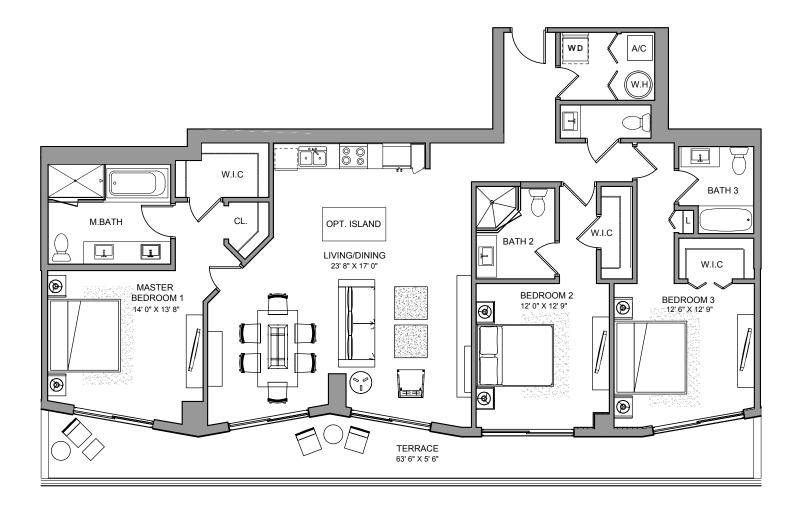

#### PH & LP ONE

3 BEDROOMS / 3 1/2 BATH

**TOTAL** 2,149 sq ft 199 m<sup>2</sup>