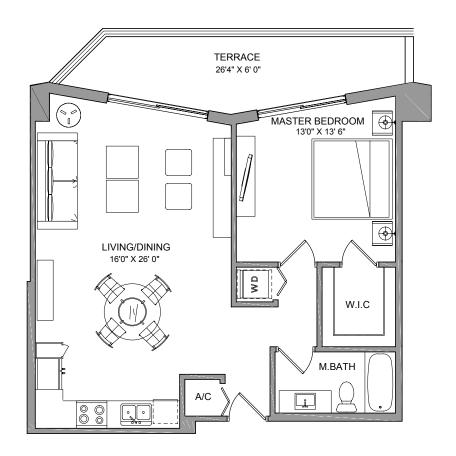

#### **RESIDENCE TWO**

1BEDROOM / 1BATH

**TOTAL 980** sq ft **91** m<sup>2</sup>