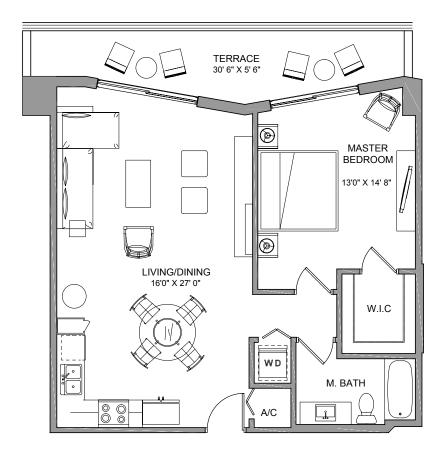

#### **RESIDENCE FIVE**

1BEDROOM / 1BATH

**TOTAL 996** sq ft **93** m<sup>2</sup>