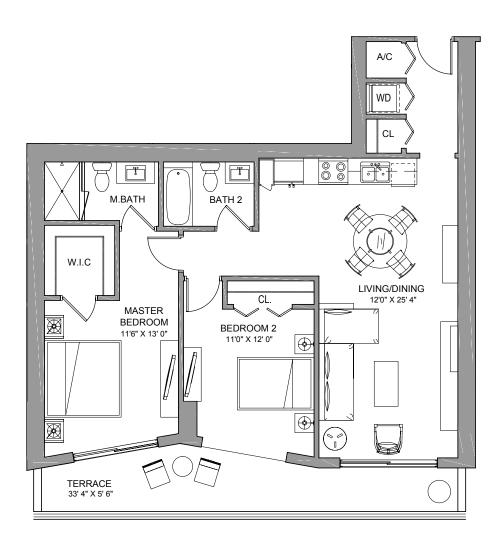

#### **RESIDENCE FOUR**

2 BEDROOMS / 2 1/2 BATH

**TOTAL** 1,452 sq ft 136 m<sup>2</sup>