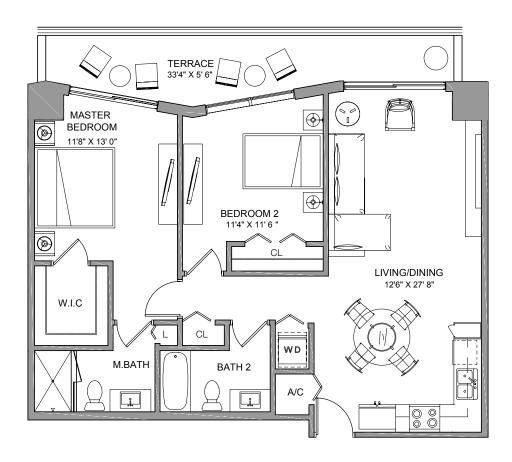

#### **RESIDENCE FOUR**

2 BEDROOMS / 2 1/2 BATH

**TOTAL** 1,452 sq ft 136 m<sup>2</sup>