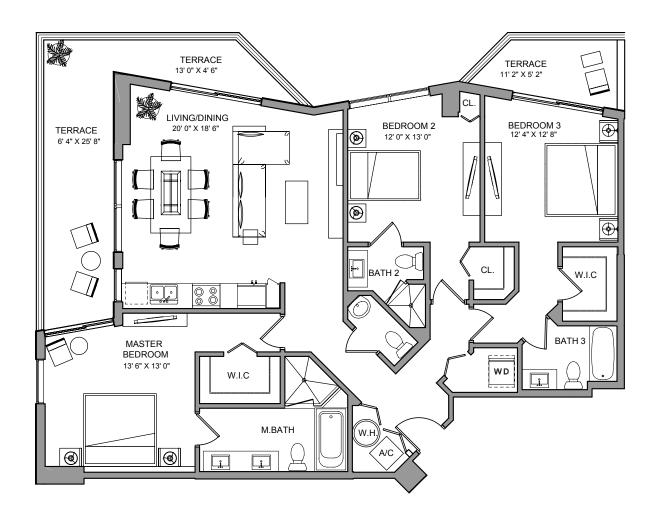

### PH & LP FOUR

3 BEDROOMS / 3 1/2 BATH

**TOTAL** 2,076 sq ft 193 m<sup>2</sup>