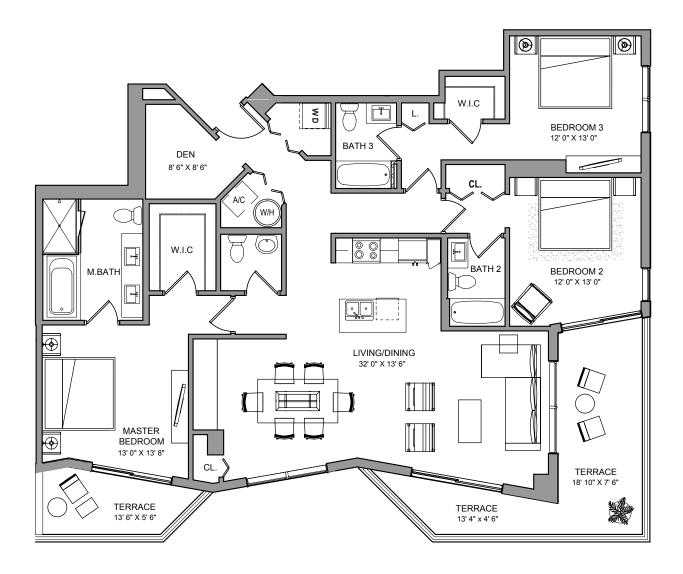

### PH & LP TWO

3 BEDROOMS + DEN / 3 1/2 BATH

**TOTAL** 2,097 sq ft 195 m<sup>2</sup>