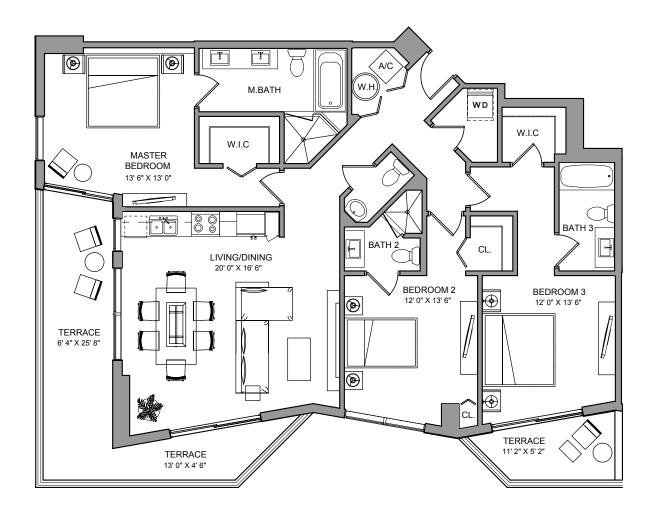

### PH & LP FOUR

3 BEDROOMS / 3 1/2 BATH

**TOTAL** 2,076 sq ft 193 m<sup>2</sup>