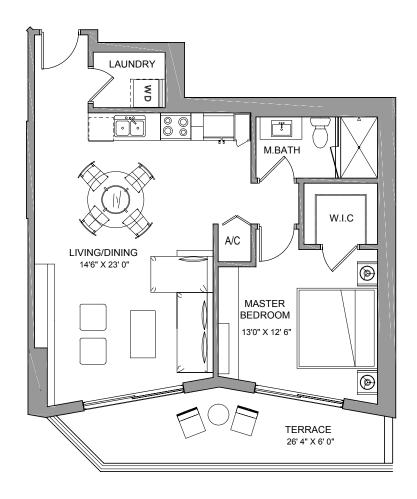

#### **RESIDENCE TWO**

1BEDROOM / 1BATH

**TOTAL 980** sq ft **91** m<sup>2</sup>