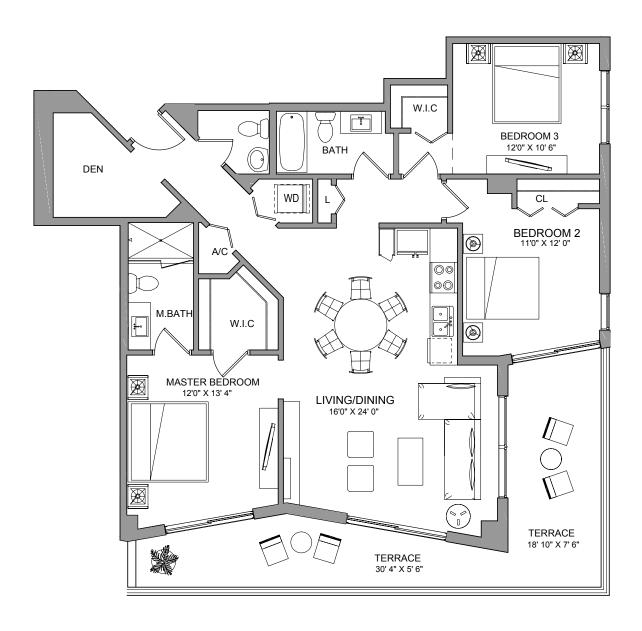

#### **RESIDENCE THREE**

3 BEDROOMS + DEN / 2 1/2 BATH

**TOTAL 1,715** sq ft **160** m<sup>2</sup>