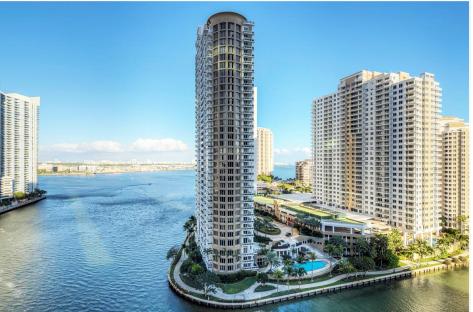

## **CARBONELL UNIT 806 | BRICKELL KEY**

901 Brickell Key Boulevard, Miami, Florida 33131

## 3 BED/2.5 BATH 1,944 SQ/FT \$1,325,000

Gorgeous luxury condo at Carbonell situated on the prestigious island of Brickell Key. This stunning unit offers 1,944 square feet of interior space + 355 square feet of spacious terraces with direct views of the Miami River and Biscayne Bay. This unit boasts beautiful hardwood flooring, floor-to-ceiling windows and impact-resistant sliding doors throughout and a galley kitchen with granite countertops, premium Sub-Zero and Miele appliances, built-in Marvel wine refrigerator and separate breakfast room. The master suite includes a walk-in closet, terrace overlooking Biscayne Bay and a spa-inspired master bathroom with marble countertops, flooring and wet walls, double-sink vanity, glass-enclosed shower and an oversized Jacuzzi. Two assigned secured parking spaces and a large storage unit are included with this unit.

Carbonell features luxury amenities including outdoor tennis courts, a pool deck overlooking Biscayne Bay featuring an infinity-edge pool, hot tub and BBQ area, indoor racquetball and basketball courts, 2-level fitness center, spa, club room with kitchen and business conference room. Carbonell also offers 24-hour security, concierge services and valet parking.