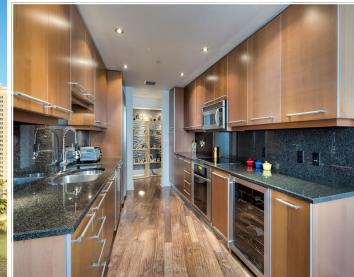

## 3 BED/2.5 BATH 1,944 SQ/FT \$1,325,000

Gorgeous luxury condo at Carbonell situated on the prestigious island of Brickell Key. This stunning unit offers 1,944 square feet of interior space + 355 square feet of spacious terraces with direct views of the Miami River and Biscayne Bay. This unit boasts beautiful hardwood flooring, floor-to-ceiling windows and impact-resistant sliding doors throughout and a galley kitchen with granite countertops, premium Sub-Zero and Miele appliances, built-in Marvel wine refrigerator and separate breakfast room. The master suite includes a walk-in closet, terrace overlooking Biscayne Bay and a spa-inspired master bathroom with marble countertops, flooring and wet walls, double-sink vanity, glass-enclosed shower and an oversized Jacuzzi. Two assigned secured parking spaces and a large storage unit are included with this unit.