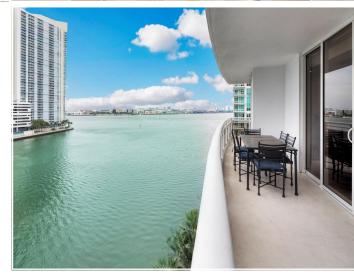

## 3 BED/2.5 BATH 1,944 SQ/FT \$1,325,000

Gorgeous luxury condo at Carbonell situated on the prestigious island of Brickell Key. This stunning unit offers 1,944 square feet of interior space + 355 square feet of spacious terraces with direct views of the Miami River and Biscayne Bay. This unit boasts beautiful hardwood flooring, floor-to-ceiling windows and impact-resistant sliding doors throughout and a galley kitchen with granite countertops, premium Sub-Zero and Miele appliances, built-in Marvel wine refrigerator and separate breakfast room. The master suite includes a walk-in closet, terrace overlooking Biscayne Bay and a spa-inspired master bathroom with marble countertops, flooring and wet walls, double-sink vanity, glass-enclosed shower and an oversized Jacuzzi. Two assigned secured parking spaces and a large storage unit are included with this unit.