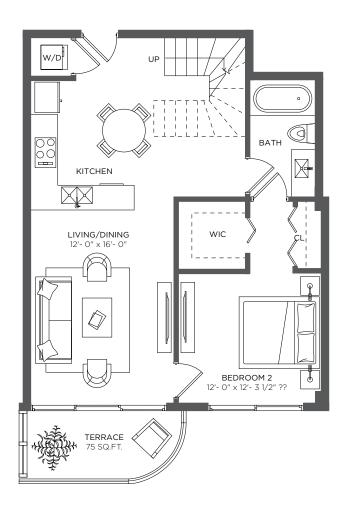

#### 2 Bedrooms 2 Baths

| A/C INTERIOR AREA | 1,164 s          |
|-------------------|------------------|
| TERRACE AREA      | 155              |
| TOTAL RESIDENCE   | 1.319 <b>s</b> c |

1,164 sq ft / 108.13 sq m 155 sq ft / 14.40 sq m 1,319 sq ft / 122.53 sq m