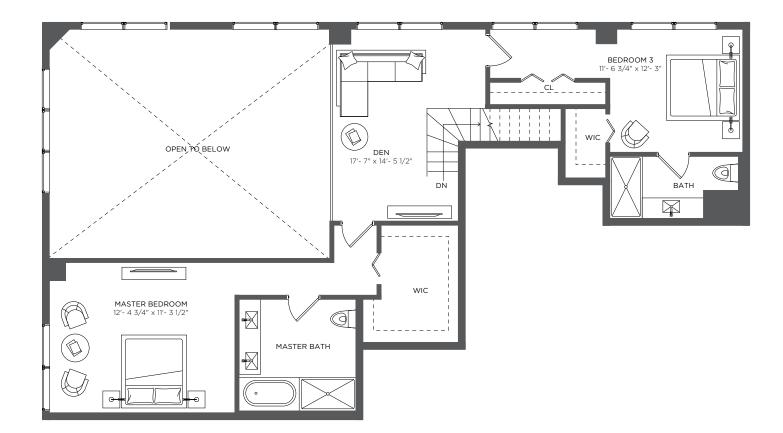

# Floor Plans PH

OPEN TO BELOW MASTER BEDROOM 12' - 4 3/4" × 11' - 3 1/2" MASTER BEDROOM 12' - 4 3/4" × 11' - 3 1/2" MASTER MASTER BATH MASTER BATH

> Ð BATH 6  $\overline{\Omega}$ **BEDROOM** 4 11'- 0 1/2" x 14'- 4 1/2 D١ MASTER BATH  $\square$  $\square$ WIC Y MASTER BEDROOM Ŷ 16'- 5" x 13'- 0 OPEN TO BELOW 9 Æ WIC  $\bigcirc$