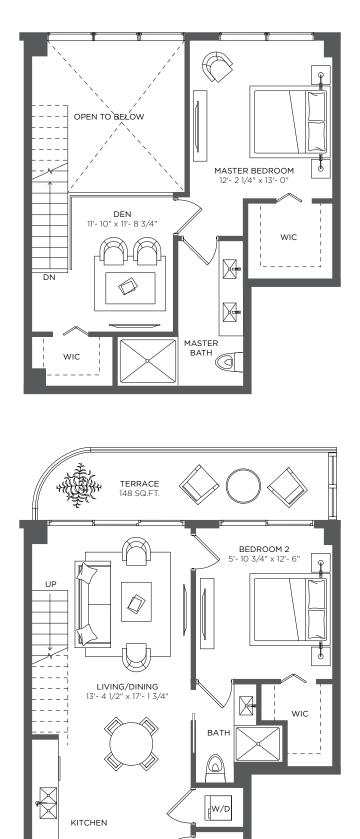

### 2 Bedrooms 2 Baths + Den

| A/C INTERIOR AREA | 1,252 sq ft / 116.31 sq m        |
|-------------------|----------------------------------|
| TERRACE AREA      | 148 sq ft / 13.74 sq m           |
| TOTAL RESIDENCE   | 1,400 sq ft / <b>130.05</b> sq m |