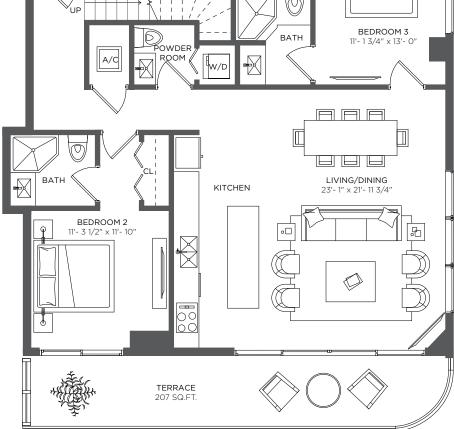

#### 4 Bedrooms 4.5 Baths + Den

 A/C INTERIOR AREA
 2,648 sq ft / 246.00 sq m

 TERRACE AREA
 461 sq ft / 42.82 sq m

 TOTAL RESIDENCE
 3,109 sq ft / 288.82 sq m