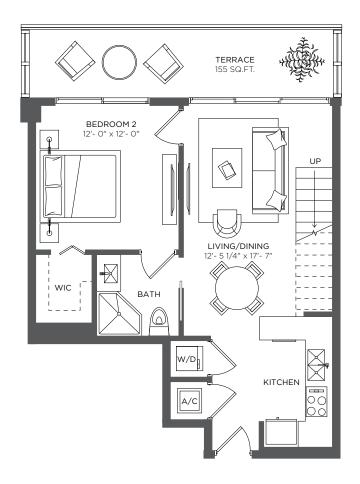

#### 2 Bedrooms 2 Baths

| A/C INTERIOR AREA | 1,164 s          |
|-------------------|------------------|
| TERRACE AREA      | 155              |
| TOTAL RESIDENCE   | 1.319 <b>s</b> c |

1,164 sq ft / 108.13 sq m 155 sq ft / 14.40 sq m 1,319 sq ft / 122.53 sq m