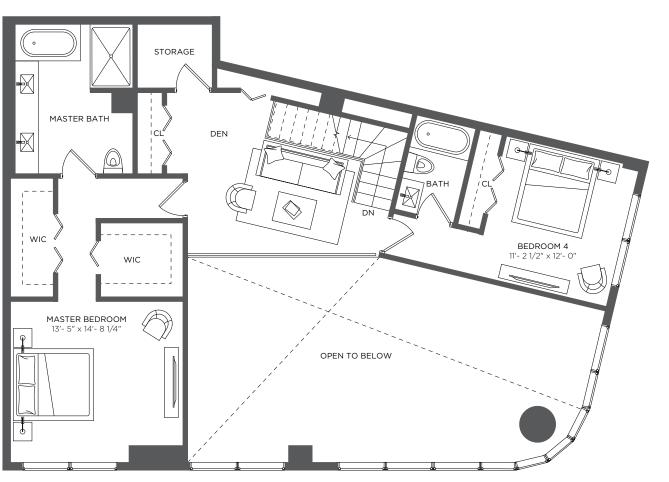

#### 4 Bedrooms 4.5 Baths + Den

 A/C INTERIOR AREA
 2,953 sq ft / 274.34 sq m

 TERRACE AREA
 554 sq ft / 51.46 sq m

 TOTAL RESIDENCE
 3,507 sq ft / 325.80 sq m