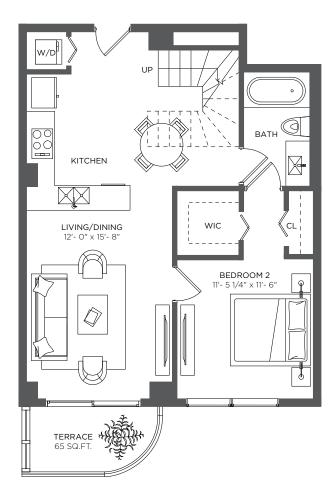

### 2 Bedrooms 2 Baths + Den

| A/C INTERIOR AREA | 1,252 sq ft / 116.31 sq m        |
|-------------------|----------------------------------|
| TERRACE AREA      | 148 sq ft / 13.74 sq m           |
| TOTAL RESIDENCE   | 1,400 sq ft / <b>130.05</b> sq m |

There are various methods for calculating the square footage of a Unit and depending on the method of calculation, the quoted square footage of a Unit in advertising materials may vary from the square footage of a Unit as stated or described in the Prospectus and the Declaration. The dimensions in the Unit shown in these floor plans have been calculated from the exterior boundaries of the exterior walls to the centerline of interior demising walls, including common elements such as structural walls and other interior structural components of the building and in fact vary from the dimensions that would be determined by using the description and definition of the "Unit" set forth in the Prospectus and the Declaration. For your reference, the area of the Unit, determined in accordance with the Unit boundaries as defined in the Prospectus and the Declaration are less than the square footage reflected here. The measurements of room set forth on this floor plan are generally taken at the greatest points of each given room (as if the room were a perfect rectangle) without regard for any cutouts. Accordingly, the area of the actual room will typically smaller than the product obtained by multiplying the stated length times width. All dimensions are approximate and may vary with actual construction. All floor plans are subject to change. The furnishings and décor illustrated are not included with the purchase of the Unit. See Prospectus for information regarding what is offered with the Unit and the calculation of the Unit square footage and dimensions.