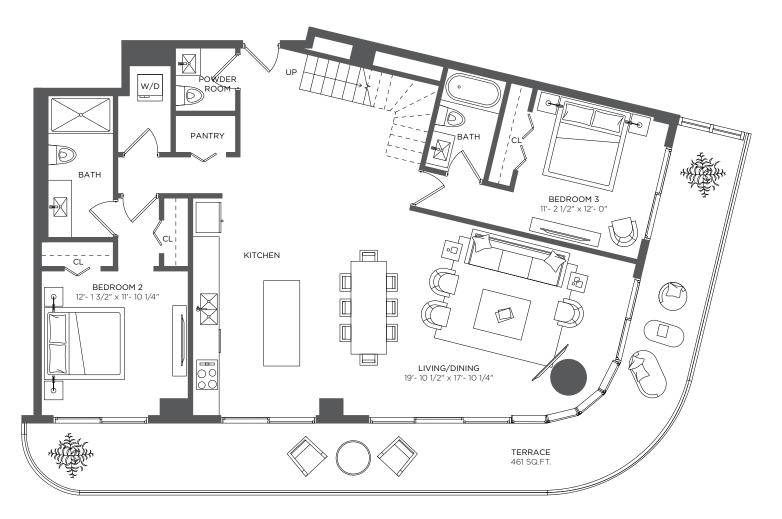

#### 4 Bedrooms 4.5 Baths + Den

 A/C INTERIOR AREA
 2,648 sq ft / 246.00 sq m

 TERRACE AREA
 461 sq ft / 42.82 sq m

 TOTAL RESIDENCE
 3,109 sq ft / 288.82 sq m