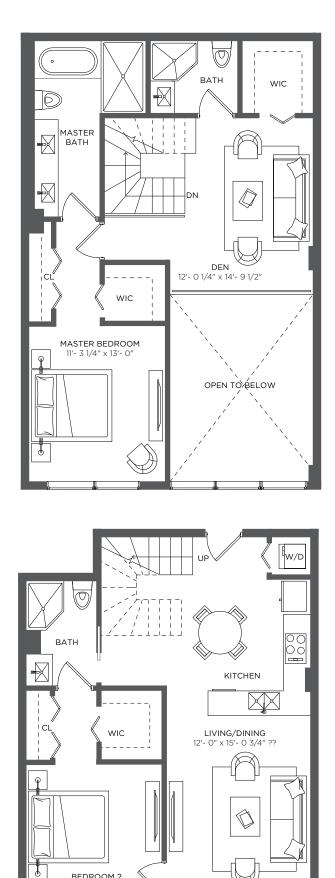

### 2 Bedrooms 3 Baths + Den

A/C INTERIOR AREA TERRACE AREA **TOTAL RESIDENCE** 

1,473 sq ft / 136.84 sq m 148 sq ft / 13.74 sq m 1,621 sq ft / 150.58 sq m

There are various methods for calculating the square footage of a Unit and depending on the method of calculation, the quoted square footage of a Unit in advertising materials may vary from the square footage of a Unit as stated or described in the Prospectus and the Declaration. The dimensions in the Unit shown in these floor plans have been calculated from the exterior boundaries of the exterior walls to the centerline of interior demising walls, including common elements such as structural walls and other interior structural components of the building and in fact vary from the dimensions that would be determined by using the description and definition of the "Unit" set forth in the Prospectus and the Declaration. For your reference, the area of the Unit, determined in accordance with the Unit boundaries as defined in the Prospectus and the Declaration are less than the square footage reflected here. The measurements of room set forth on this floor plans are generally taken at the greatest points of each given room (as if the room were a perfect rectangle) without regard for any cutouts. Accordingly, the area of the actual room will typically smaller than the product obtained by multiplying the stated length times width. All dimensions are approximate and may vary with actual construction. All floor plans are subject to change. The furnishings and décor illustrated are not included with the purchase of the Unit. See Prospectus for information regarding what is offered with the Unit and the calculation of the Unit square footage and dimensions.

TERRACE

148 SQ.FT.

\*\*

BEDROOM 2 11'- 3 1/4" × 13'- 0" ??