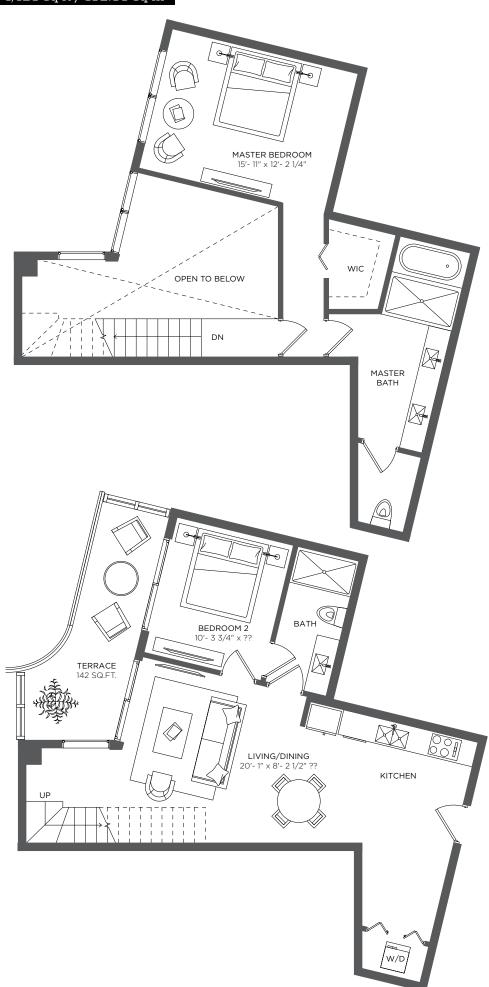

### 2 Bedrooms 2 Baths

| A/C INTERIOR AREA |
|-------------------|
| TERRACE AREA      |
| TOTAL RESIDENCE   |

1,286 sq ft / 119.47 sq m 142 sq ft / 13.19 sq m

**ESIDENCE** 1,428 sq ft / **132.66** sq m