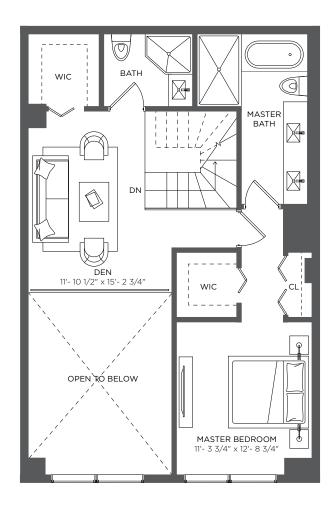

### 2 Bedrooms 3 Baths + Den

A/C INTERIOR AREA TERRACE AREA **TOTAL RESIDENCE** 

1,473 sq ft / 136.84 sq m 148 sq ft / 13.74 sq m 1,621 sq ft / 150.58 sq m

There are various methods for calculating the square footage of a Unit and depending on the method of calculation, the quoted square footage of a Unit in advertising materials may vary from the square footage of a Unit as stated or described in the Prospectus and the Declaration. The dimensions in the Unit shown in these floor plans have been calculated from the exterior boundaries of the exterior walls to the centerline of interior demising walls, including common elements such as structural walls and other interior structural components of the building and in fact vary from the dimensions that would be determined by using the description and definition of the "Unit" set forth in the Prospectus and the Declaration. For your reference, the area of the Unit, determined in accordance with the Unit boundaries as defined in the Prospectus and the Declaration are less than the square footage reflected here. The measurements of room set forth on this floor plans are generally taken at the greatest points of each given room (as if the room were a perfect rectangle) without regard for any cutouts. Accordingly, the area of the actual room will typically smaller than the product obtained by multiplying the stated length times width. All dimensions are approximate and may vary with actual construction. All floor plans are subject to change. The furnishings and décor illustrated are not included with the purchase of the Unit. See Prospectus for information regarding what is offered with the Unit and the calculation of the Unit square footage and dimensions.