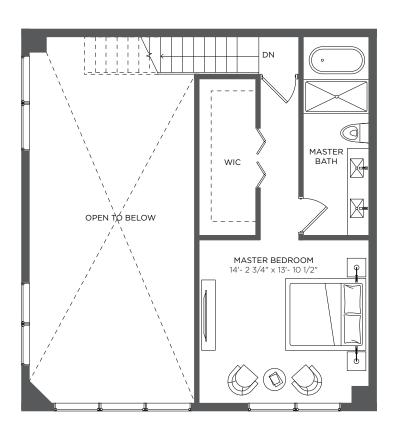

### 2 Bedrooms 2 Baths

| A/C INTERIOR AREA | 1,406 sq ft / 130.62 sq m |
|-------------------|---------------------------|
| TERRACE AREA      | 323 sq ft / 30.00 sq m    |
| TOTAL RESIDENCE   | 1,729 sq ft / 160.62 sq m |