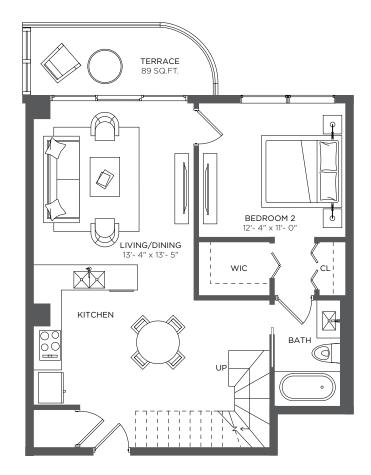

#### 2 Bedrooms 2 Baths + Den

| A/C INTERIOR AREA | 1,384 sq ft / 128.57 sq m        |
|-------------------|----------------------------------|
| TERRACE AREA      | 89 sq ft / 8.26 sq m             |
| TOTAL RESIDENCE   | 1,473 sq ft <b>/ 136.83 sq m</b> |