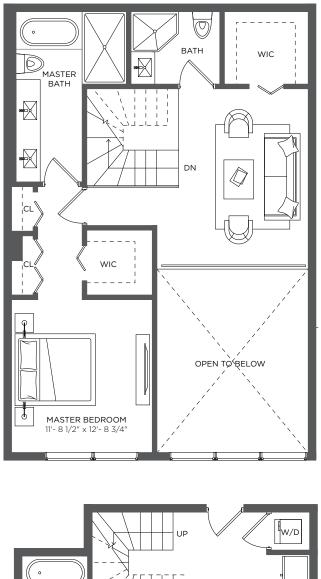

### 2 Bedrooms 2 Baths

| A/C INTERIOR AREA | 1,536 sq          |
|-------------------|-------------------|
| TERRACE AREA      | 146 si            |
| TOTAL RESIDENCE   | 1.682 <b>sa</b> : |

ft / 142.69 sq m sq ft / 13.56 sq m <u>ft / 156.25 sq m</u>