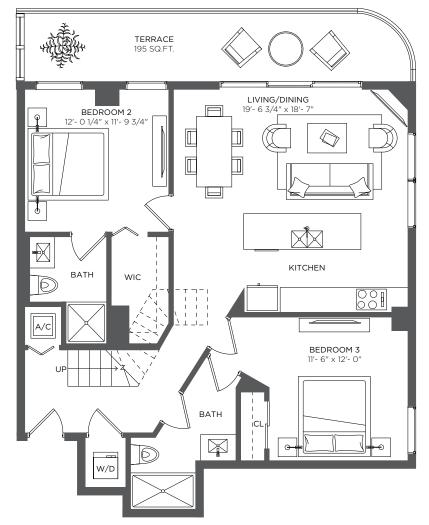

#### 4 Bedrooms 4.5 Baths

| A/C INTERIOR AREA | 2,003 |
|-------------------|-------|
| TERRACE AREA      | 20    |
| TOTAL RESIDENCE   | 2,210 |

2,003 sq ft / 186.08 sq m 207 sq ft / 19.23 sq m 2,210 sq ft / 205.31 sq m