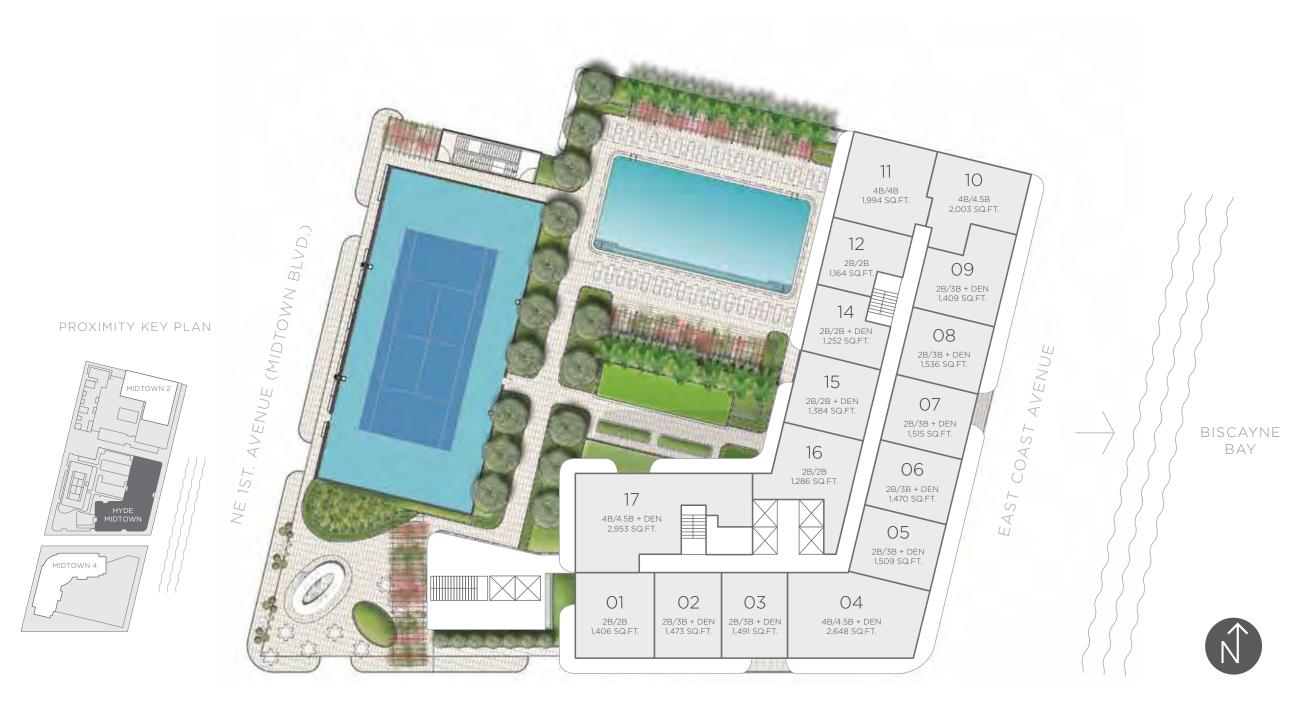

s + Den

| A/C INTERIOR AREA | 1,384 sq ft / 128.57 sq m        |
|-------------------|----------------------------------|
| TERRACE AREA      | 89 sq ft / 8.26 sq m             |
| TOTAL RESIDENCE   | 1,473 sq ft <b>/ 136.83 sq m</b> |

OPEN TO BELOW MASTER BEDROOM 12' - 4 3/4" × 11' - 3 1/2" MASTER BEDROOM 12' - 4 3/4" × 11' - 3 1/2" MASTER MASTER BATH MASTER BATH



#### 

### 2 Bedrooms 2 Baths

| A/C INTERIOR AREA |
|-------------------|
| TERRACE AREA      |
| TOTAL RESIDENCE   |

1,286 sq ft / 119.47 sq m 142 sq ft / 13.19 sq m

**ESIDENCE** 1,428 sq ft / **132.66** sq m



#### 



#### 4 Bedrooms 4.5 Baths + Den

 A/C INTERIOR AREA
 2,953 sq ft / 274.34 sq m

 TERRACE AREA
 554 sq ft / 51.46 sq m

 TOTAL RESIDENCE
 3,507 sq ft / 325.80 sq m





#### 

## **KEY PLAN PENTHOUSES**



####