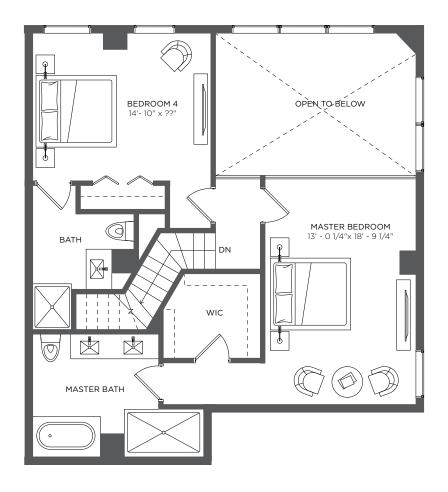

#### 4 Bedrooms 4.5 Baths + Den

 A/C INTERIOR AREA
 2,648 sq ft / 246.00 sq m

 TERRACE AREA
 461 sq ft / 42.82 sq m

 TOTAL RESIDENCE
 3,109 sq ft / 288.82 sq m