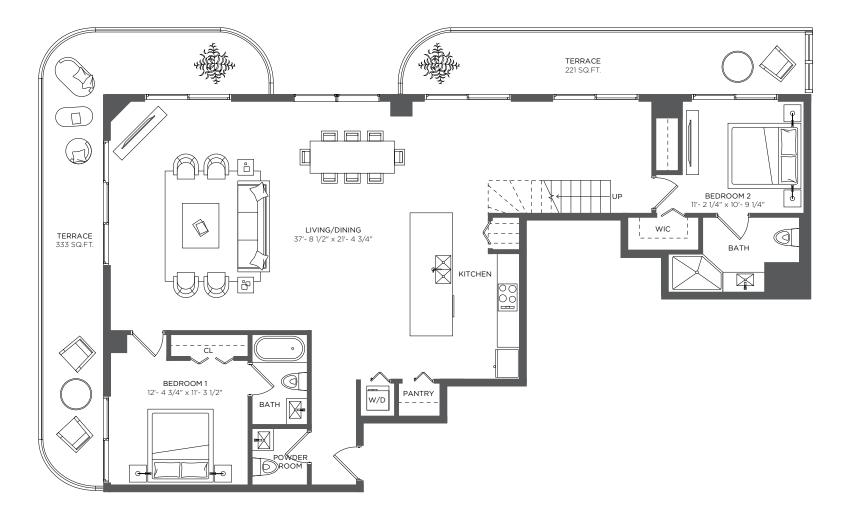

### 2 Bedrooms 2 Baths

| A/C INTERIOR AREA | 1,406 sq ft / 130.62 sq m |
|-------------------|---------------------------|
| TERRACE AREA      | 323 sq ft / 30.00 sq m    |
| TOTAL RESIDENCE   | 1,729 sq ft / 160.62 sq m |

TERRACE

148 SQ.FT.

\*\*

BEDROOM 2 11'- 3 1/4" × 13'- 0" ??