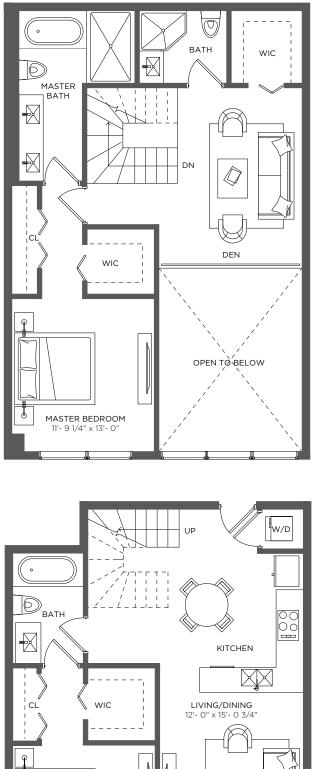

### 2 Bedrooms 3 Baths + Den

A/C INTERIOR AREA TERRACE AREA **TOTAL RESIDENCE** 

1,473 sq ft / 136.84 sq m 148 sq ft / 13.74 sq m 1,621 sq ft / 150.58 sq m

There are various methods for calculating the square footage of a Unit and depending on the method of calculation, the quoted square footage of a Unit in advertising materials may vary from the square footage of a Unit as stated or described in the Prospectus and the Declaration. The dimensions in the Unit shown in these floor plans have been calculated from the exterior boundaries of the exterior walls to the centerline of interior demising walls, including common elements such as structural walls and other interior structural components of the building and in fact vary from the dimensions that would be determined by using the description and definition of the "Unit" set forth in the Prospectus and the Declaration. For your reference, the area of the Unit, determined in accordance with the Unit boundaries as defined in the Prospectus and the Declaration are less than the square footage reflected here. The measurements of room set forth on this floor plans are generally taken at the greatest points of each given room (as if the room were a perfect rectangle) without regard for any cutouts. Accordingly, the area of the actual room will typically smaller than the product obtained by multiplying the stated length times width. All dimensions are approximate and may vary with actual construction. All floor plans are subject to change. The furnishings and décor illustrated are not included with the purchase of the Unit. See Prospectus for information regarding what is offered with the Unit and the calculation of the Unit square footage and dimensions.