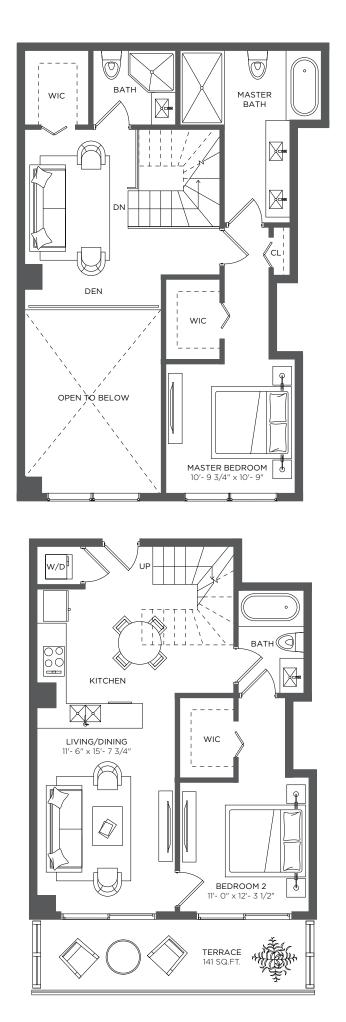

### 2 Bedrooms 3 Baths + Den

A/C INTERIOR AREA TERRACE AREA **TOTAL RESIDENCE** 

1,409 sq ft / 130.90 sq m 141 sq ft / 13.09 sq m

DENCE 1,550 sq ft / 143.99 sq m