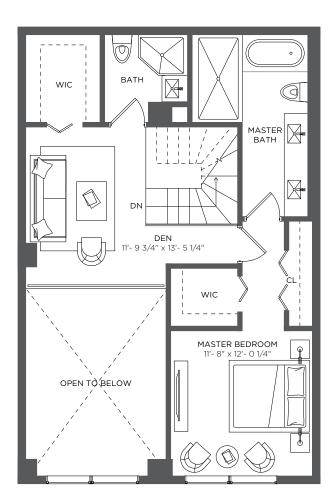

### 2 Bedrooms 3 Baths + Den

A/C INTERIOR AREA TERRACE AREA 1,491 sq ft / 138.51 sq m 65 sq ft / 6.03 sq m

**TOTAL RESIDENCE** 1,556 sq ft / 144.54 sq m