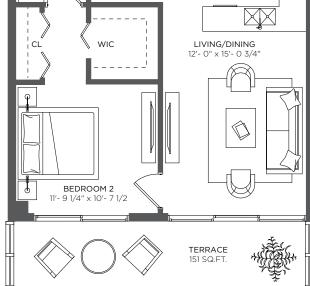

### 2 Bedrooms 3 Baths + Den

A/C INTERIOR AREA TERRACE AREA **TOTAL RESIDENCE**  1,509 sq ft / 140.19 sq m 151 sq ft / 14.02 sq m

**ESIDENCE** 1,660 sq ft / 154.21 sq m