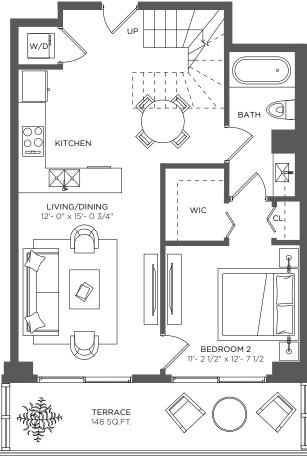

### 2 Bedrooms 3 Baths + Den

A/C INTERIOR AREA TERRACE AREA **TOTAL RESIDENCE** 

1,470 sq ft / 136.56 sq m 148 sq ft / 13.74 sq m

SIDENCE 1,618 sq ft / 150.30 sq m