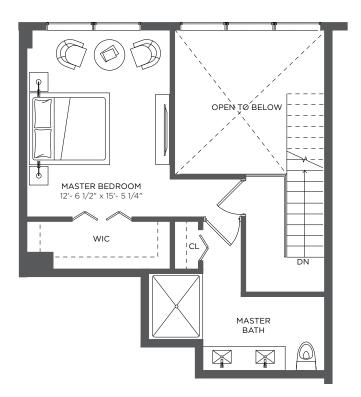

#### 4 Bedrooms 4.5 Baths

| A/C INTERIOR AREA | 2,003 |
|-------------------|-------|
| TERRACE AREA      | 20    |
| TOTAL RESIDENCE   | 2,210 |

2,003 sq ft / 186.08 sq m 207 sq ft / 19.23 sq m 2,210 sq ft / 205.31 sq m