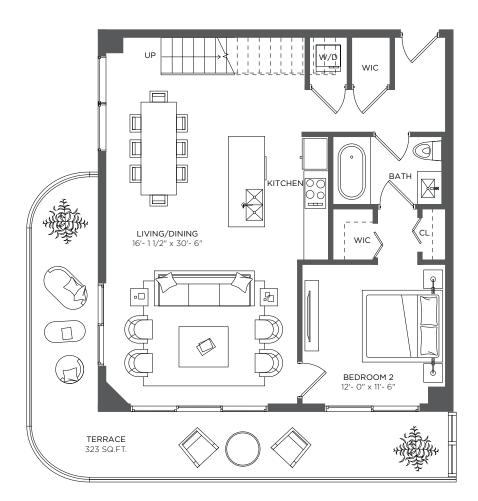

### 2 Bedrooms 2 Baths

| A/C INTERIOR AREA | 1,406 sq ft / 130.62 sq m |
|-------------------|---------------------------|
| TERRACE AREA      | 323 sq ft / 30.00 sq m    |
| TOTAL RESIDENCE   | 1,729 sq ft / 160.62 sq m |