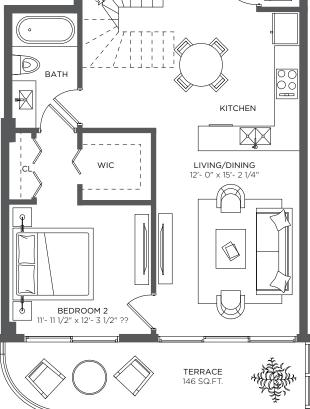

### 2 Bedrooms 2 Baths + Den

| A/C INTERIOR AREA | 1,252 sq ft / 116.31 sq m        |
|-------------------|----------------------------------|
| TERRACE AREA      | 148 sq ft / 13.74 sq m           |
| TOTAL RESIDENCE   | 1,400 sq ft / <b>130.05</b> sq m |