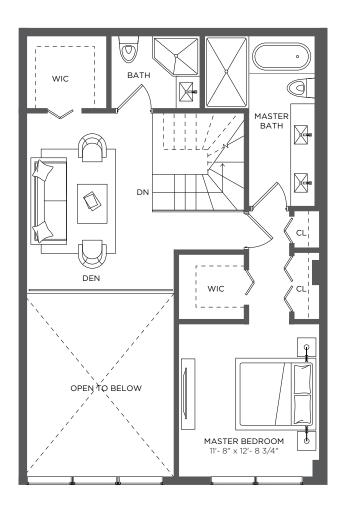

### 2 Bedrooms 3 Baths + Den

A/C INTERIOR AREA TERRACE AREA **TOTAL RESIDENCE** 

1,470 sq ft / 136.56 sq m 148 sq ft / 13.74 sq m

SIDENCE 1,618 sq ft / 150.30 sq m