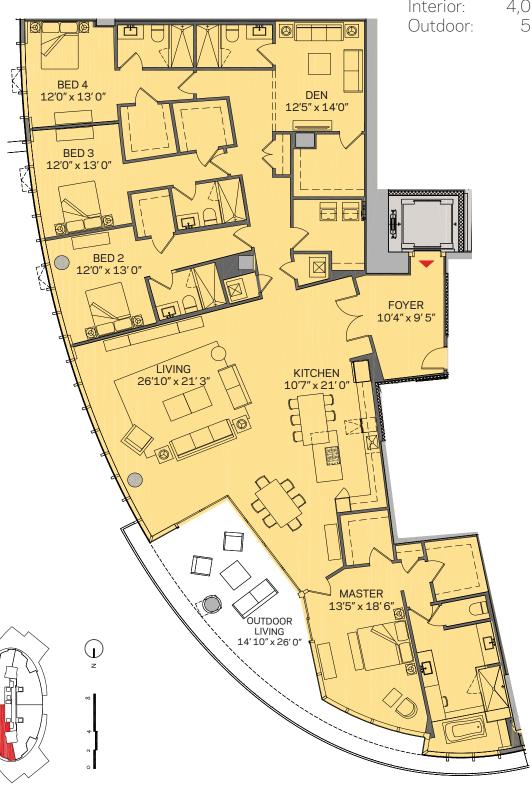

### Penthouse K2

### 4 Bedroom + Den | 5 Bath

 Total:
 4,617 sq. ft. |
 429 m²

 Interior:
 4,087 sq. ft. |
 380 m²

 Outdoor:
 530 sq. ft. |
 49 m²

These drawings are conceptual only and are for the convenience of reference. They should not be relied upon as representations, express or implied, of the final detail of the residences. Units shown are examples of unit types and may not depict actual units. Stated square footages are ranges for a particular unit type and are measured to the exterior boundaries of the exterior walls and the centerline of interior demising walls and in fact vary from the area that would be determined by using the description and definition of the "Unit" set forth in the Declaration (which generally only includes the interior airspace between the perimeter walls and excludes interior structural components). Note that measurements of rooms set forth on this floor plan are generally taken at the greatest points of each given room (as if the room were a perfect rectangle), without regard for any cutouts. Accordingly, the area of the actual room will typically be smaller than the product obtained by multiplying the stated length times width. All dimensions are approximate and may vary with actual construction, and all floor plans and development plans are subject to change.