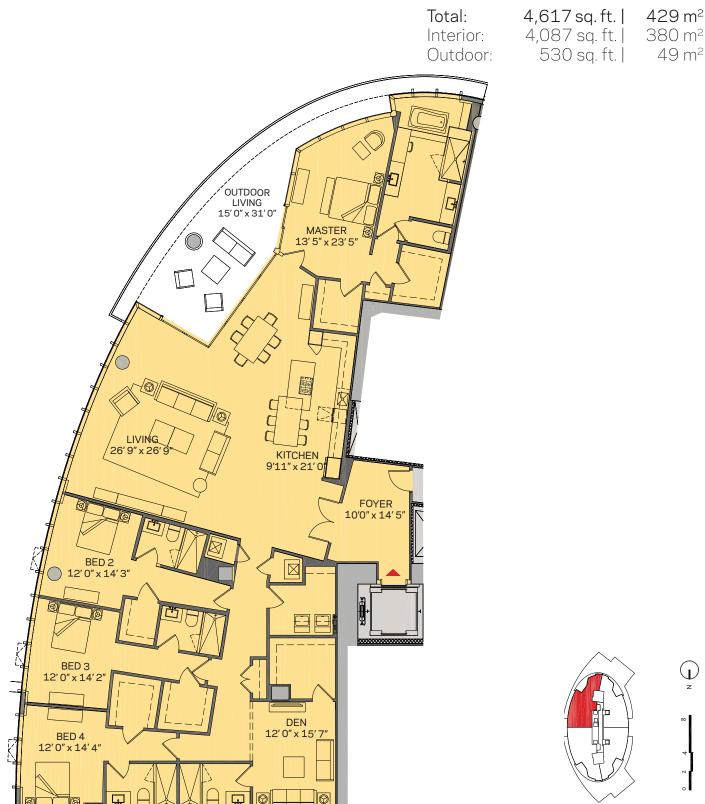

## Penthouse K1

## 4 Bedroom + Den | 5 Bath

These drawings are conceptual only and are for the convenience of reference. They should not be relied upon as representations, express or implied, of the final detail of the residences. Units shown are examples of unit types and may not depict actual units. Stated square footages are ranges for a particular unit type and are measured to the exterior boundaries of the exterior walls and the centerline of interior demising walls and in fact vary from the area that would be determined by using the description and definition of the "Unit" set forth in the Declaration (which generally only includes the interior airspace between the perimeter walls and excludes interior structural components). Note that measurements of rooms set forth on this floor plan are generally taken at the greatest points of each given room (as if the room were a perfect rectangle), without regard for any cutouts. Accordingly, the area of the actual room will typically be smaller than the product obtained by multiplying the stated length times width. All dimensions are approximate and may vary with actual construction, and all floor plans and development plans are subject to change.