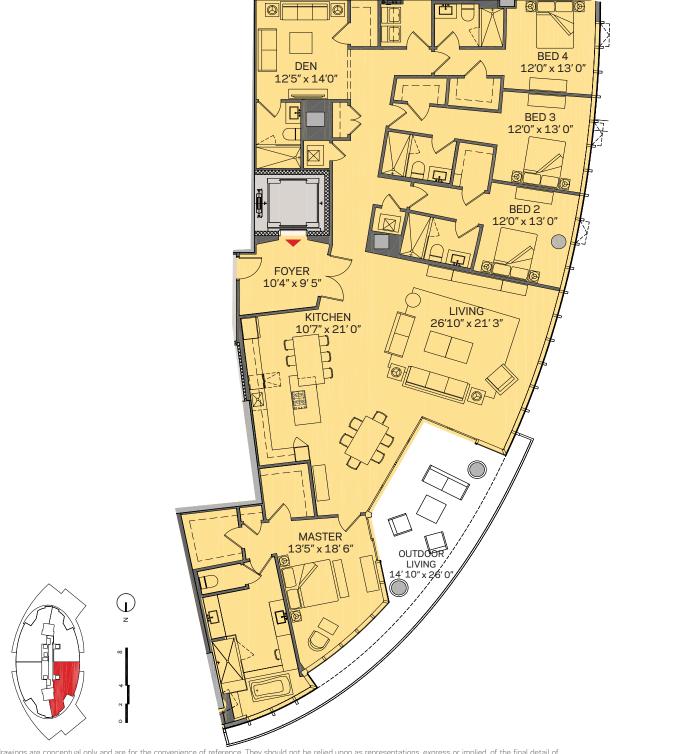

## Penthouse J2

## 4 Bedroom + Den | 5 Bath Total: 3,962 sq. ft. | 368 m² Interior: 3,509 sq. ft. | 326 m² Outdoor: 453 sq. ft. | 42 m²

These drawings are conceptual only and are for the convenience of reference. They should not be relied upon as representations, express or implied, of the final detail of the residences. Units shown are examples of unit types and may not depict actual units. Stated square footages are ranges for a particular unit type and are measured to the exterior boundaries of the exterior walls and the centerline of interior demising walls and in fact vary from the area that would be determined by using the description and definition of the "Unit" set forth in the Declaration (which generally only includes the interior airspace between the perimeter walls and excludes interior structural components). Note that measurements of rooms set forth on this floor plan are generally taken at the greatest points of each given room (as if the room were a perfect rectangle), without regard for any cutouts. Accordingly, the area of the actual room will typically be smaller than the product obtained by multiplying the stated length times width. All dimensions are approximate and may vary with actual construction, and all floor plans and development plans are subject to change.