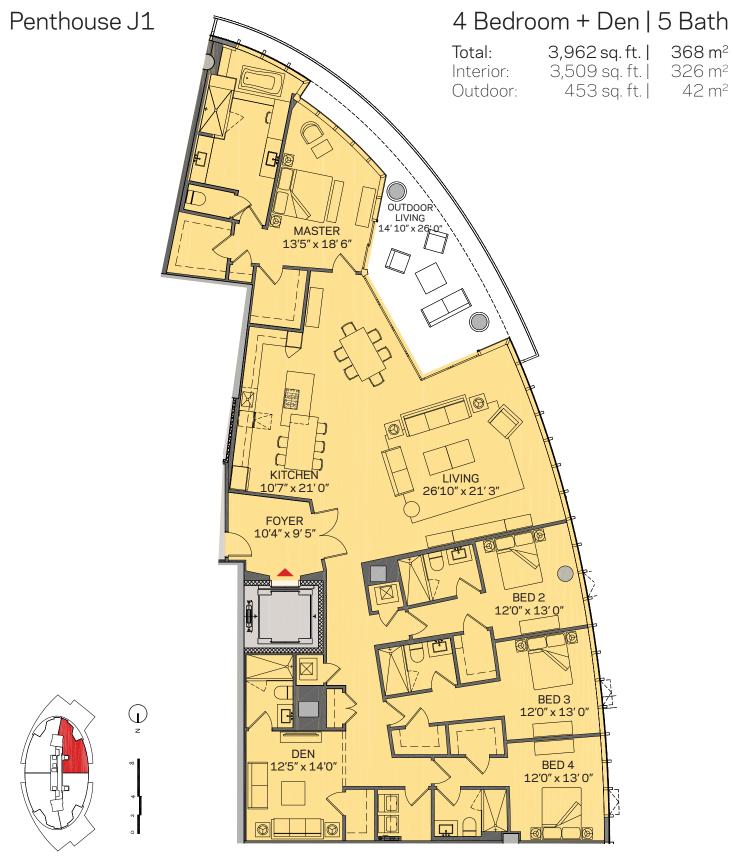

## PARAMOUNT

MIAMI WORLDCENTER

These drawings are conceptual only and are for the convenience of reference. They should not be relied upon as representations, express or implied, of the final detail of the residences. Units shown are examples of unit types and may not depict actual units. Stated square footages are ranges for a particular unit type and are measured to the exterior boundaries of the exterior walls and the centerline of interior demising walls and in fact vary from the area that would be determined by using the description and definition of the "Unit" set forth in the Declaration (which generally only includes the interior airspace between the perimeter walls and excludes interior structural components). Note that measurements of rooms set forth on this floor plan are generally taken at the greatest points of each given room (as if the room were a perfect rectangle), without regard for any cutouts. Accordingly, the area of the actual room will typically be smaller than the product obtained by multiplying the stated length times width. All dimensions are approximate and may vary with actual construction, and all floor plans and development plans are subject to change.