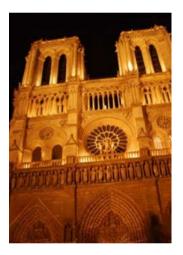

ake this one of the most opulent hotels in the city, opposite the Tuileries gardens and close to the Louvre. Yannick Alléno's inventive cooking at the Restaurant le Meurice has won it three Michelin stars. Its location is one of the best in Paris: between place de la Concorde and the Louvre, opposite the Tuileries Gardens. Past visitors include Alphonse XIII of Spain, Queen Victoria and Salvador Dalí.



## FLIGHT INFORMATION

#### UNITED AIRLINES

June 19, 2014 Cleveland (CLE) to Paris (CDG) Departs at 5:50 pm Arrives at 9:50 am Flight 1567 First Class – Seats – 1A & 1B

June 23, 2014 Paris (CDG) to Cleveland(CLE) Departs at 11:30 1m Arrives at 9:34 pm Flight 1289 First Class – Seats – 1A & 1B



# SHOPS











Hermes

Christian Louboutin

Montaigne Market

Chanel

Colette













Champs-Élysées

Pont des Arts Bridge

Musée du Louvre

**Eiffel Tower** 

Notre Dame