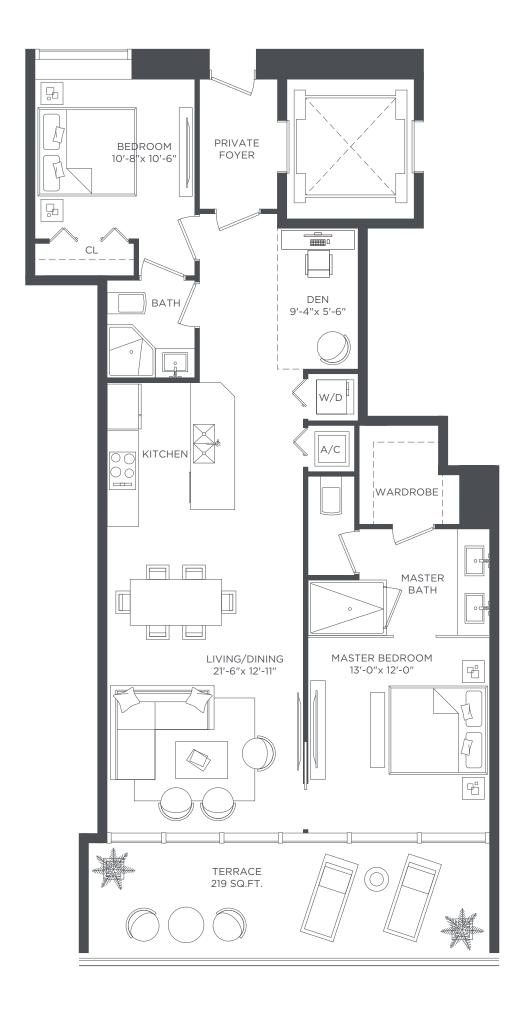

2 BEDROOMS 2 BATHS + DEN

A/C INTERIOR AREA TERRACE AREA TOTAL RESIDENCE

1,244 SQ.FT. 219 SQ.FT. 1,463 SQ.FT. 115.57 SQ.M. 20.34 SQ.M. 135.91 SQ.M.

1 BEDROOM 2 BATHS + DEN

A/C INTERIOR AREA
TERRACE AREA
TOTAL RESIDENCE