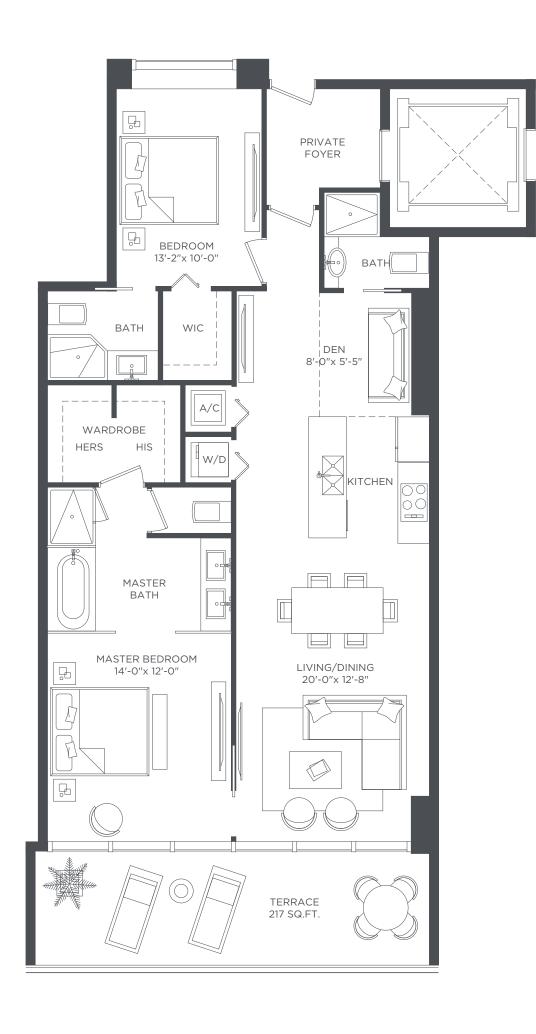

LEVELS 4 TO 27 3 BEDROOMS 3 1/2 BATHS + DEN A/C INTERIOR AREA
TERRACE AREA
TOTAL RESIDENCE

1,930 SQ.FT. 300 SQ.FT. 2,230 SQ.FT. 179.30 SQ.M. 27.87 SQ.M. 207.17 SQ.M.

RESIDENCE 02 LEVELS 28 TO 49 1 BEDROOM 2 BATHS + DEN A/C INTERIOR AREA
TERRACE AREA
TOTAL RESIDENCE