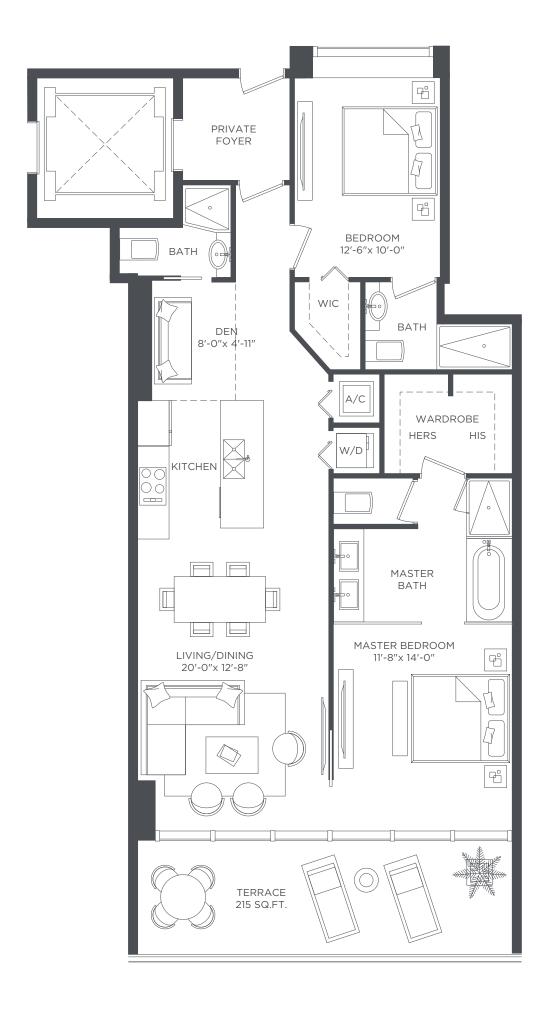

A/C INTERIOR AREA TERRACE AREA TOTAL RESIDENCE 1,301 SQ.FT. 209 SQ.FT. 1,510 SQ.FT. 120.86 SQ.M. 19.41 SQ.M. 140.27 SQ.M.

2 BEDROOMS 3 BATHS + DEN

A/C INTERIOR AREA
TERRACE AREA
TOTAL RESIDENCE

1,322 SQ.FT. 215 SQ.FT. 1,537 SQ.FT. 122.81 SQ.M. 19.97 SQ.M. 142.78 SQ.M.