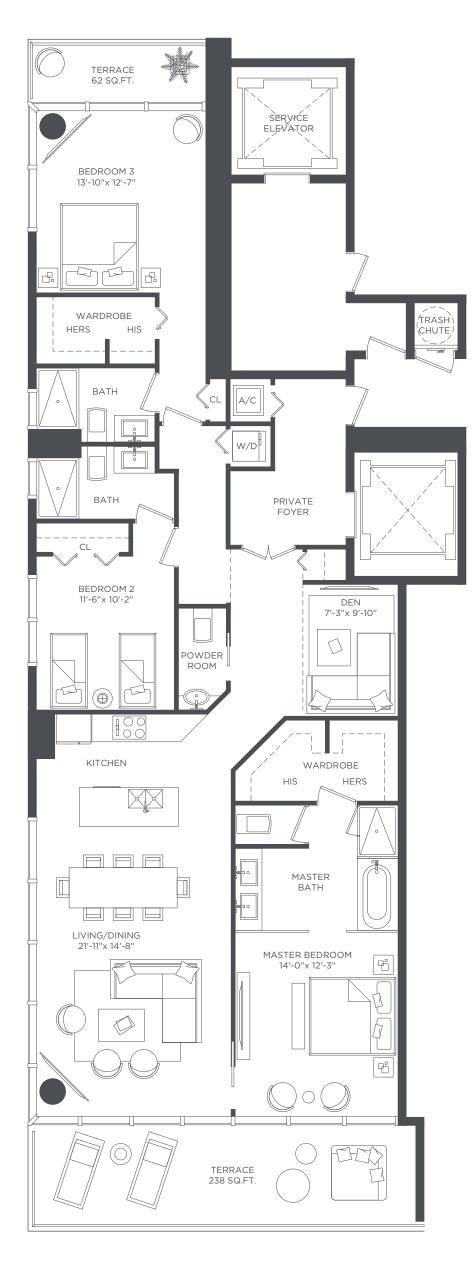

## SITE PLAN

RESIDENCE OI LEVELS 28 TO 49 4 BEDROOMS 4 1/2 BATHS + DEN A/C INTERIOR AREA TERRACE AREA TOTAL RESIDENCE

2,246 SQ.FT. 300 SQ.FT. 2,546 SQ.FT. 208.66 SQ.M. 27.87 SQ.M. 236.53 SQ.M.

RESIDENCE OI MOD LEVELS 4 TO 27

LEVELS 4 TO 27 3 BEDROOMS 3 1/2 BATHS + DEN A/C INTERIOR AREA
TERRACE AREA
TOTAL RESIDENCE

1,930 SQ.FT. 300 SQ.FT. 2,230 SQ.FT. 179.30 SQ.M. 27.87 SQ.M. 207.17 SQ.M.

RESIDENCE 02 LEVELS 28 TO 49 1 BEDROOM 2 BATHS + DEN A/C INTERIOR AREA
TERRACE AREA
TOTAL RESIDENCE