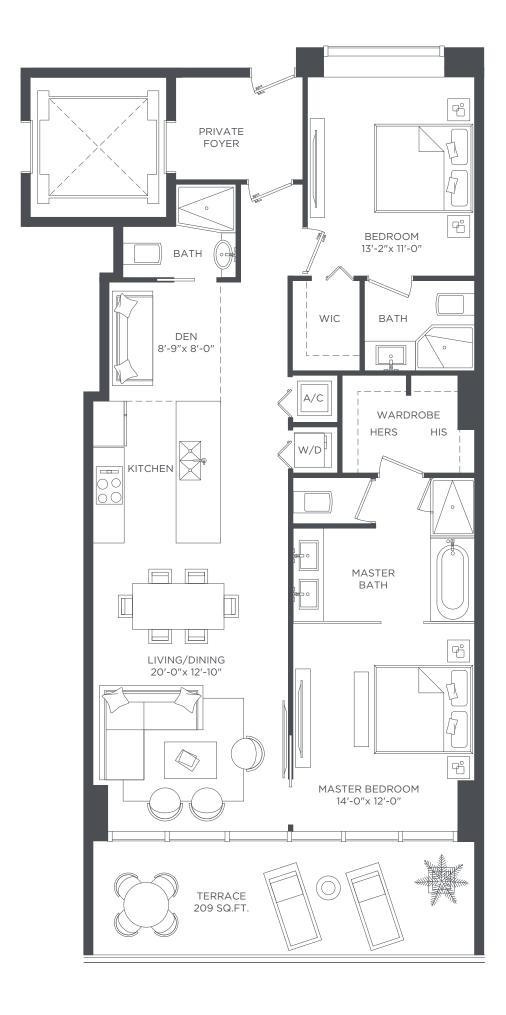

## PARAISO BAY

RESIDENCES FLOORPLANS

## SITE PLAN

RESIDENCE OI LEVELS 28 TO 49 4 BEDROOMS 4 1/2 BATHS + DEN A/C INTERIOR AREA TERRACE AREA TOTAL RESIDENCE

2,246 SQ.FT. 300 SQ.FT. 2,546 SQ.FT. 208.66 SQ.M. 27.87 SQ.M. 236.53 SQ.M.

RESIDENCE OI MOD LEVELS 4 TO 27