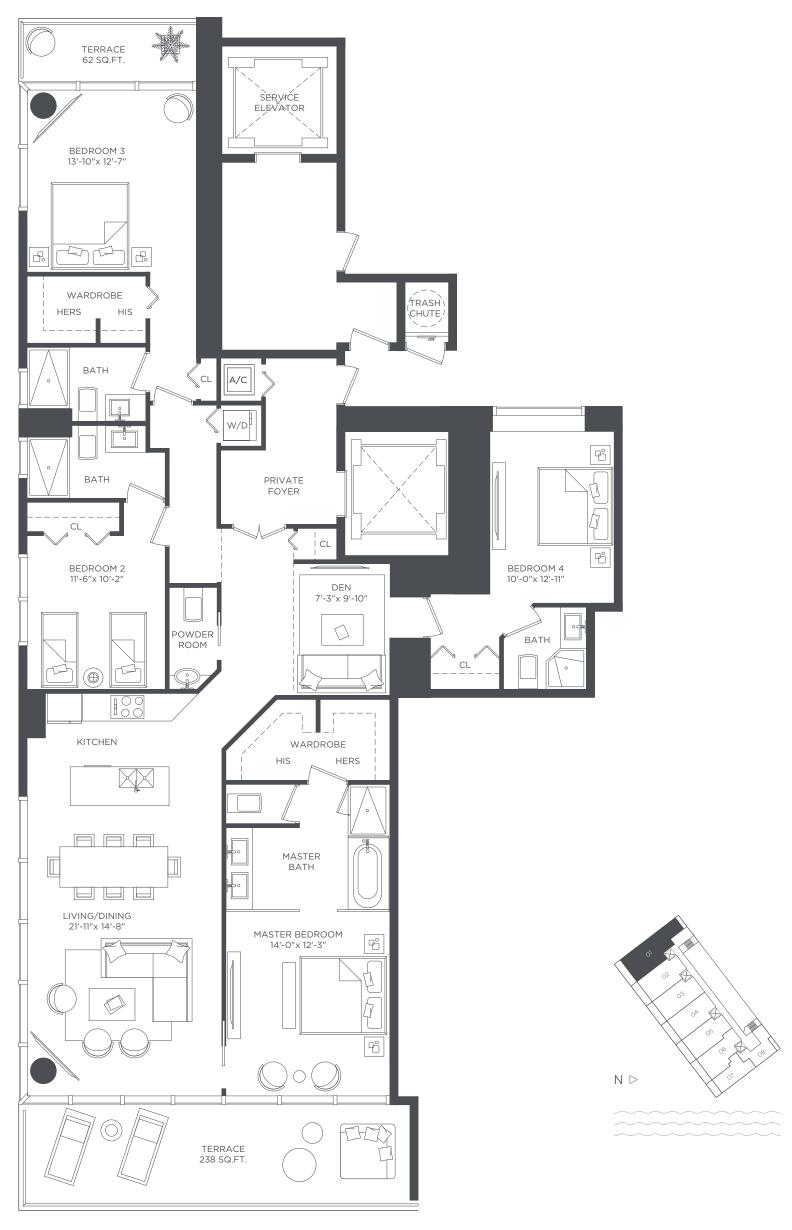

## SITE PLAN

RESIDENCE OI LEVELS 28 TO 49 4 BEDROOMS 4 1/2 BATHS + DEN A/C INTERIOR AREA TERRACE AREA TOTAL RESIDENCE

2,246 SQ.FT. 300 SQ.FT. 2,546 SQ.FT. 208.66 SQ.M. 27.87 SQ.M. 236.53 SQ.M.

RESIDENCE OI MOD LEVELS 4 TO 27

LEVELS 4 TO 27 3 BEDROOMS 3 1/2 BATHS + DEN A/C INTERIOR AREA
TERRACE AREA
TOTAL RESIDENCE

1,930 SQ.FT. 300 SQ.FT. 2,230 SQ.FT. 179.30 SQ.M. 27.87 SQ.M. 207.17 SQ.M.

RESIDENCE 02 LEVELS 28 TO 49 1 BEDROOM 2 BATHS + DEN A/C INTERIOR AREA
TERRACE AREA
TOTAL RESIDENCE