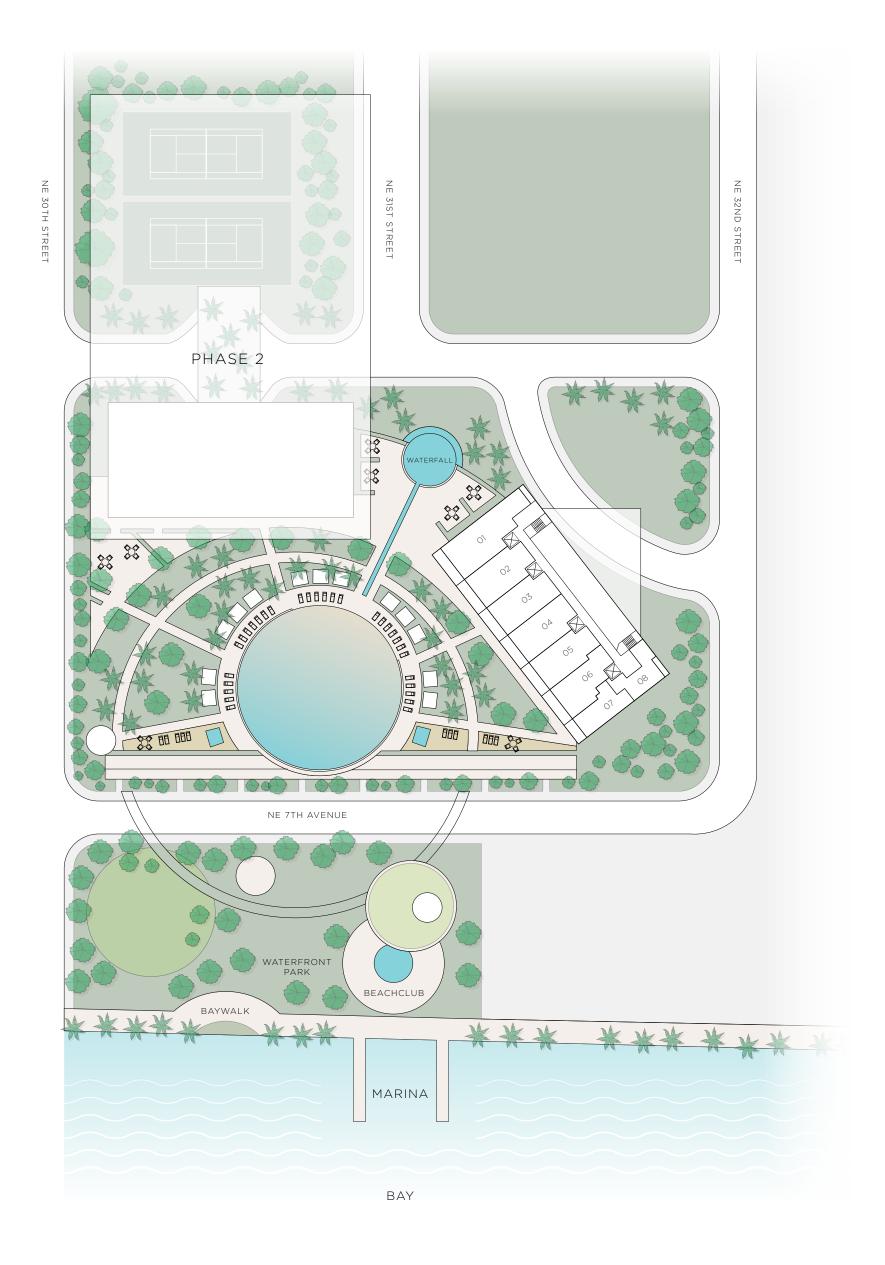

## SITE PLAN

RESIDENCE OI LEVELS 28 TO 49 4 BEDROOMS 4 1/2 BATHS + DEN A/C INTERIOR AREA TERRACE AREA TOTAL RESIDENCE

2,246 SQ.FT. 300 SQ.FT. 2,546 SQ.FT. 208.66 SQ.M. 27.87 SQ.M. 236.53 SQ.M.

RESIDENCE OI MOD LEVELS 4 TO 27