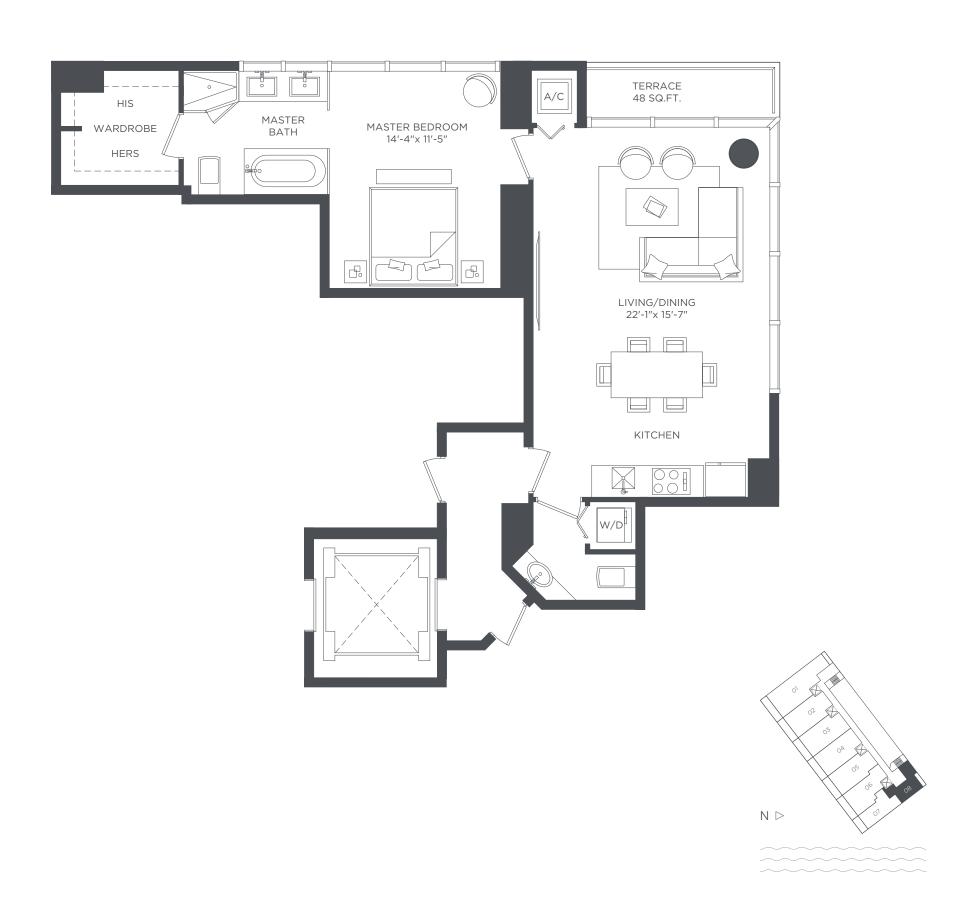

2 BEDROOMS 2 BATHS + DEN

A/C INTERIOR AREA TERRACE AREA TOTAL RESIDENCE

1,244 SQ.FT. 219 SQ.FT. 1,463 SQ.FT. 115.57 SQ.M. 20.34 SQ.M. 135.91 SQ.M.

1 BEDROOM 2 BATHS + DEN

A/C INTERIOR AREA
TERRACE AREA
TOTAL RESIDENCE