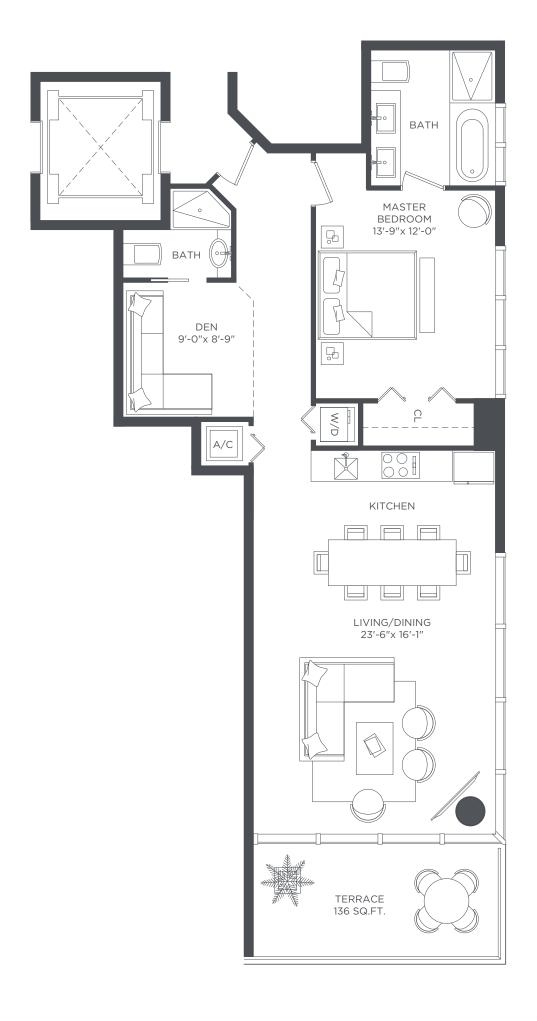

1,004 SQ.FT. 136 SQ.FT. 1,140 SQ.FT. 93.27 SQ.M. 12.63 SQ.M. 105.90 SQ.M.

1 BEDROOM 1 1/2 BATHS + DEN

A/C INTERIOR AREA
TERRACE AREA
TOTAL RESIDENCE

919 SQ.FT. 48 SQ.FT. 967 SQ.FT. 85.37 SQ.M. 4.45 SQ.M. 89.82 SQ.M.