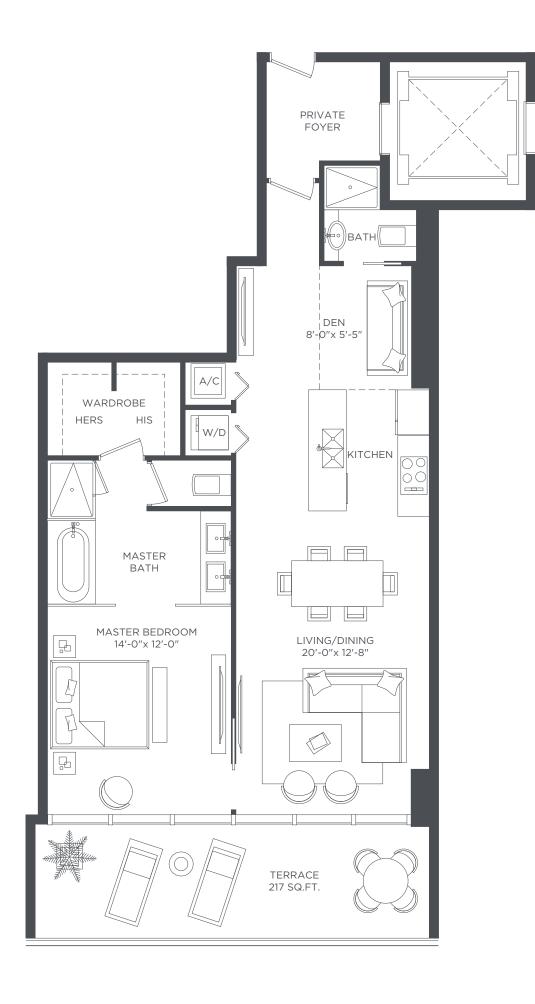

1,062 SQ.FT. 217 SQ.FT. 1,279 SQ.FT. 98.66 SQ.M. 20.16 SQ.M. 118.82 SQ.M.

RESIDENCE OZ MOD LEVELS 4 TO 27 2 BEDROOMS 3 BATHS + DEN A/C INTERIOR AREA
TERRACE AREA
TOTAL RESIDENCE

1,378 SQ.FT. 217 SQ.FT. 1,595 SQ.FT.