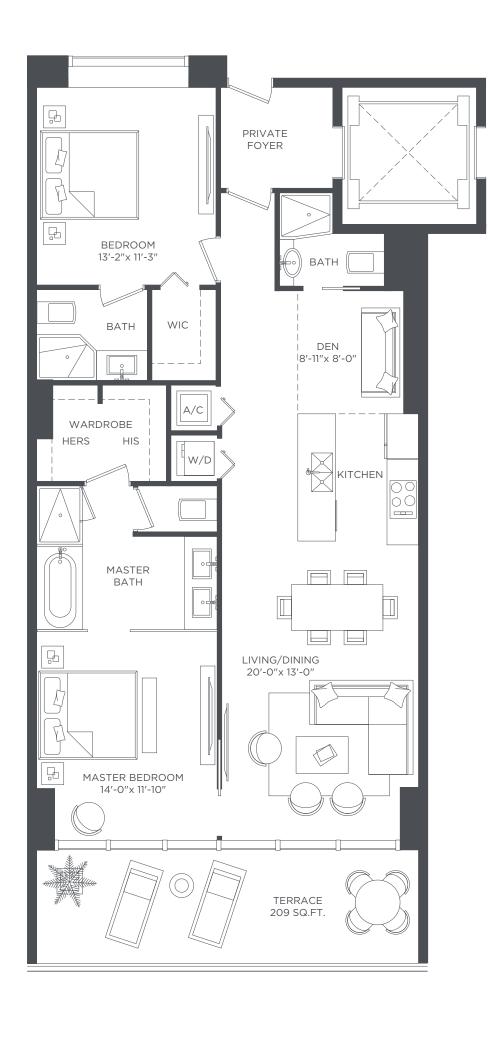

## PARAISO BAY

RESIDENCES FLOORPLANS

## SITE PLAN

RESIDENCE OI LEVELS 28 TO 49 4 BEDROOMS 4 1/2 BATHS + DEN A/C INTERIOR AREA TERRACE AREA TOTAL RESIDENCE

2,246 SQ.FT. 300 SQ.FT. 2,546 SQ.FT. 208.66 SQ.M. 27.87 SQ.M. 236.53 SQ.M.

RESIDENCE OI MOD LEVELS 4 TO 27