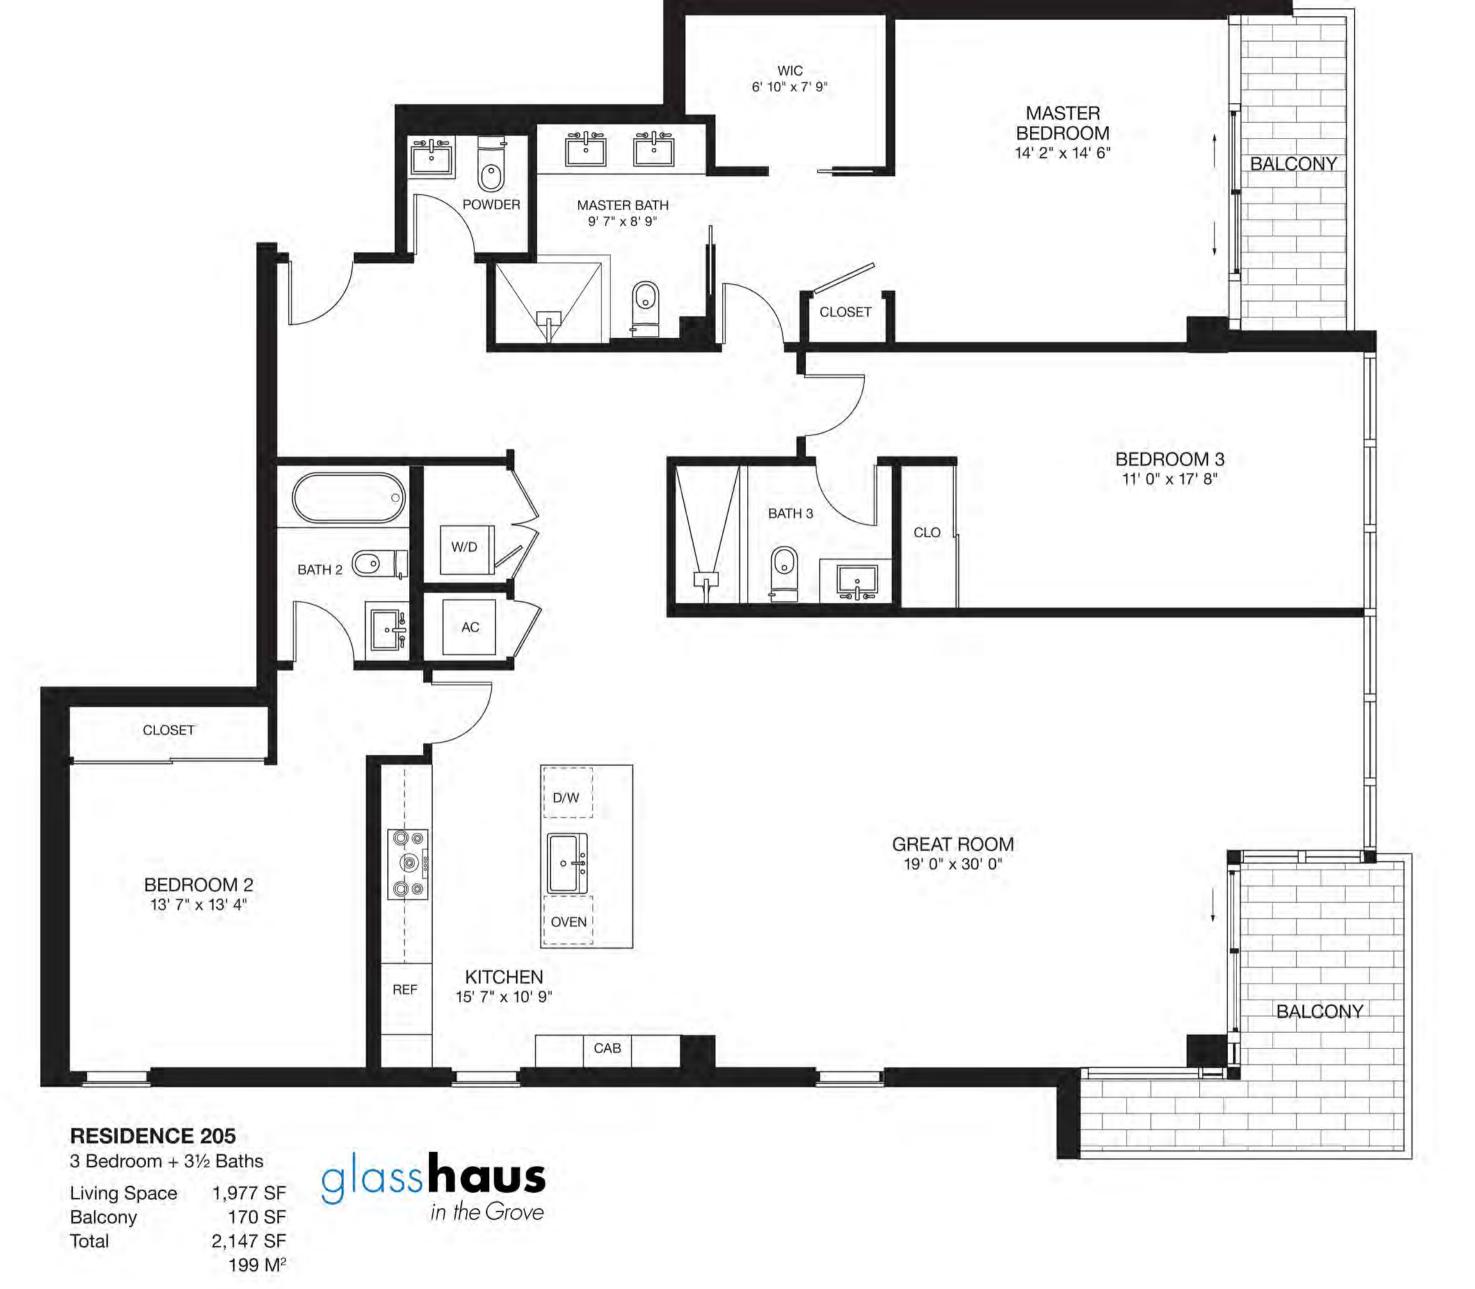

2 Bedroom + 21/2 Baths

Living Space 1,435 SF Balcony 806 SF Total 2,241 SF 208 M<sup>2</sup>

2 Bedroom + 21/2 Baths + Den

Living Space 1,623 SF Balcony 158 SF Total 1,781 SF

1 Bedroom + 11/2 Baths

Living Space 912 SF
Balcony 168 SF
Total 1,080 SF