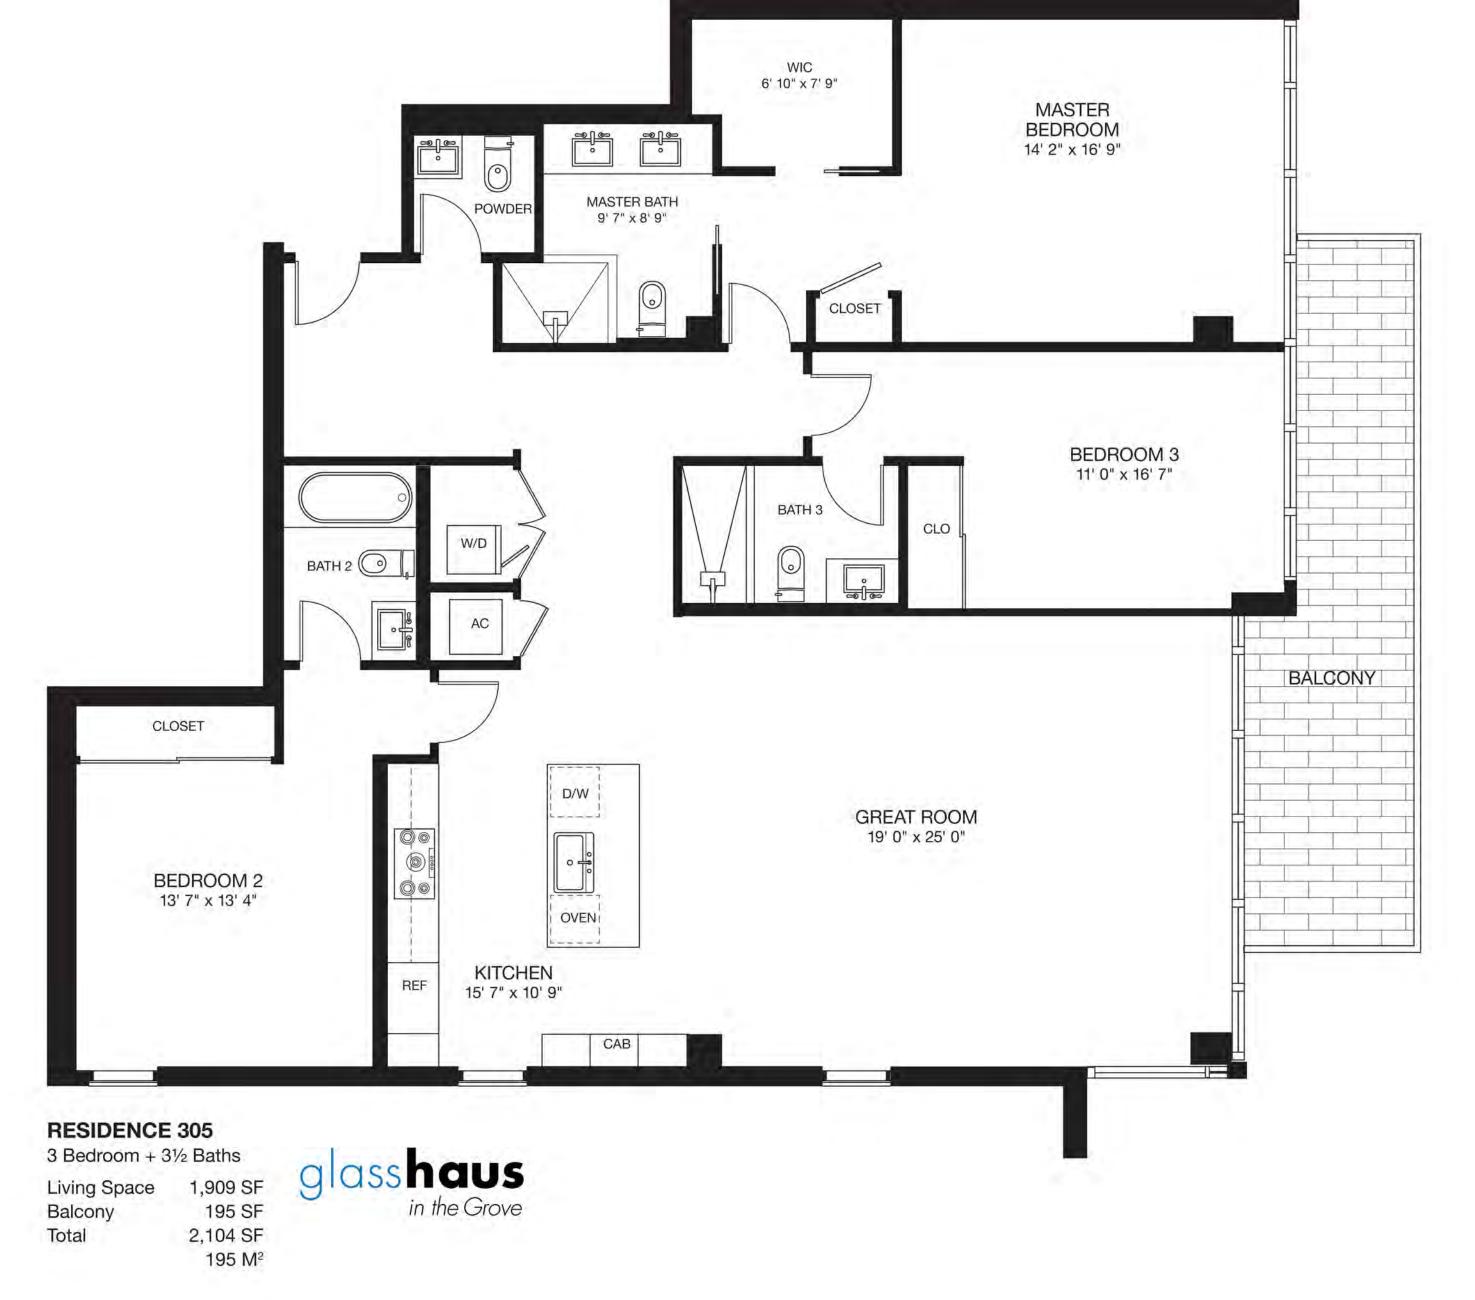

2 Bedroom + 2½ Baths + Den Living Space 1,621 SF Balcony 157 SF Total 1,778 SF 165 M²

2 Bedroom + 2½ Baths + Den Living Space 1,623 SF Balcony 158 SF Total 1,781 SF

1 Bedroom + 1½ Baths
Living Space 9 912 SF Balcony 168 SF Total 1,080 SF