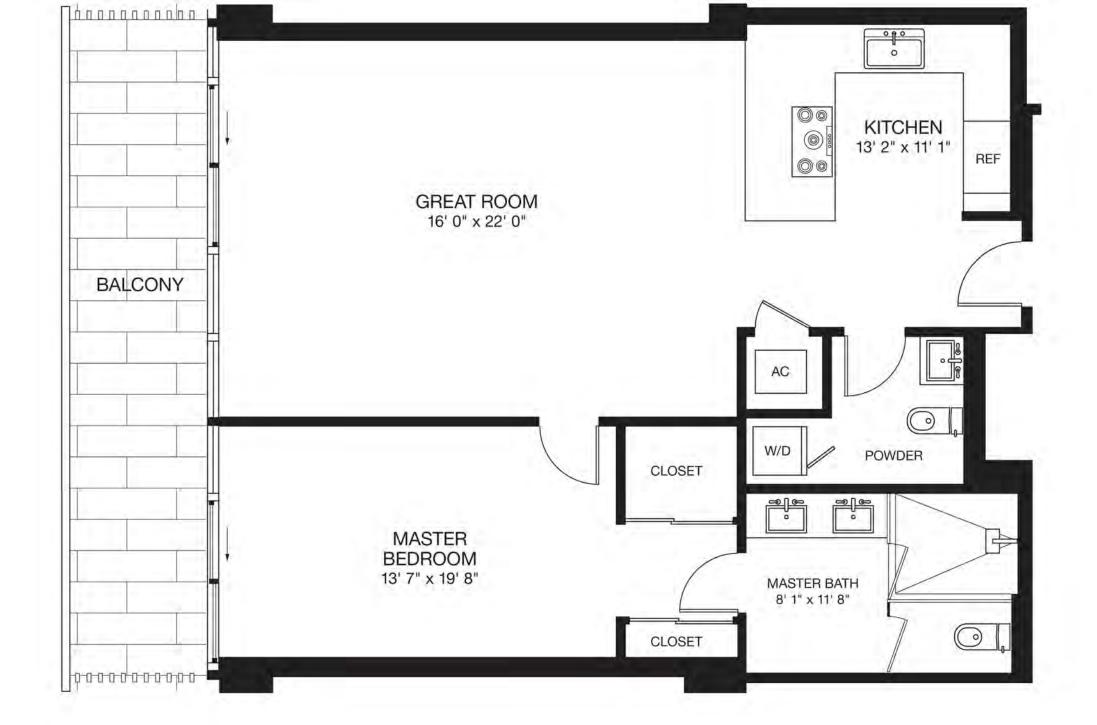

2 Bedroom + 2½ Baths + Den Living Space 1,621 SF Balcony 157 SF Total 1,778 SF 165 M²

2 Bedroom + 2½ Baths + Den Living Space 1,623 SF Balcony 158 SF Total 1,781 SF

1 Bedroom + 1½ Baths
Living Space 9 912 SF Balcony 168 SF Total 1,080 SF