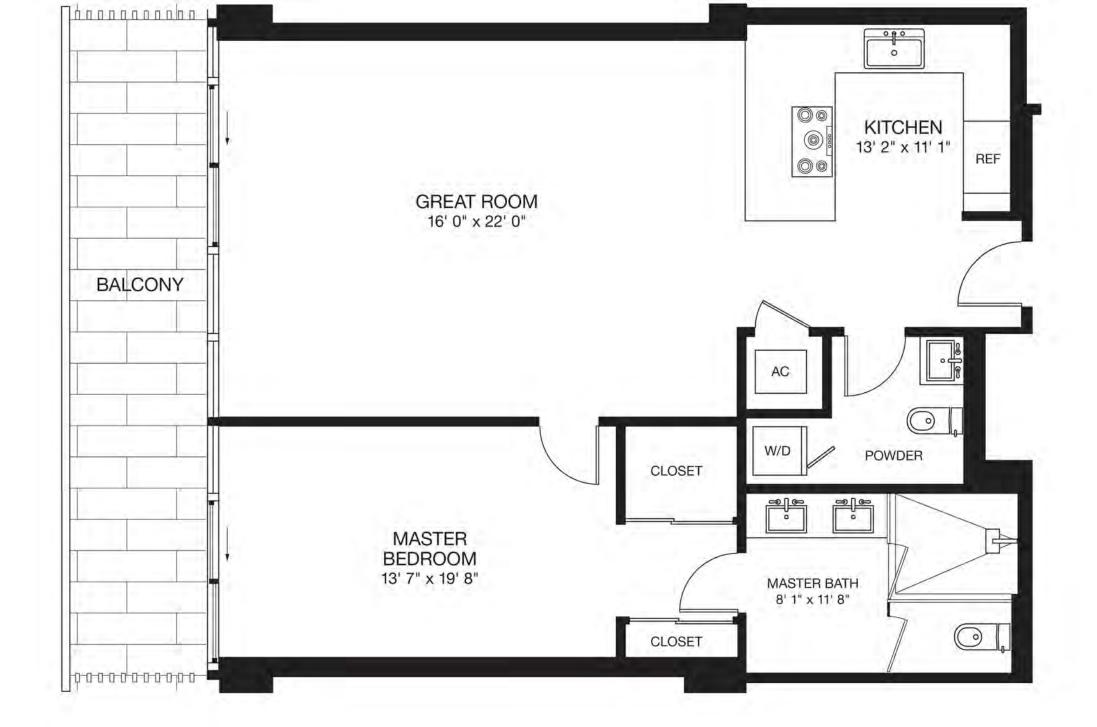

2 Bedroom + 2½ Baths + Den Living Space 1,621 SF Balcony 157 SF Total 1,778 SF 165 M²

2 Bedroom + 2½ Baths + Den Living Space 1,623 SF Balcony 158 SF Total 1,781 SF

1 Bedroom + 1½ Baths
Living Space 9 912 SF Balcony 168 SF Total 1,080 SF

2 Bedroom + 2½ Baths + Den Living Space 1,623 SF Balcony 158 SF

Balcony 158 SF Total 1,781 SF

1 Bedroom + 11/2 Baths

Living Space 912 SF Balcony 168 SF Total 1,080 SF

2 Bedroom + 2½ Baths + Den Living Space 1,621 SF Balcony 157 SF Total 1,778 SF

2 Bedroom + 2½ Baths + Den Living Space 1,623 SF Balcony 158 SF Total 1,781 SF

1 Bedroom + 11/2 Baths

Living Space 912 SF Balcony 168 SF Total 1,080 SF

2 Bedroom + 2½ Baths + Den Living Space 1,621 SF Balcony 157 SF Total 1,778 SF 165 M²