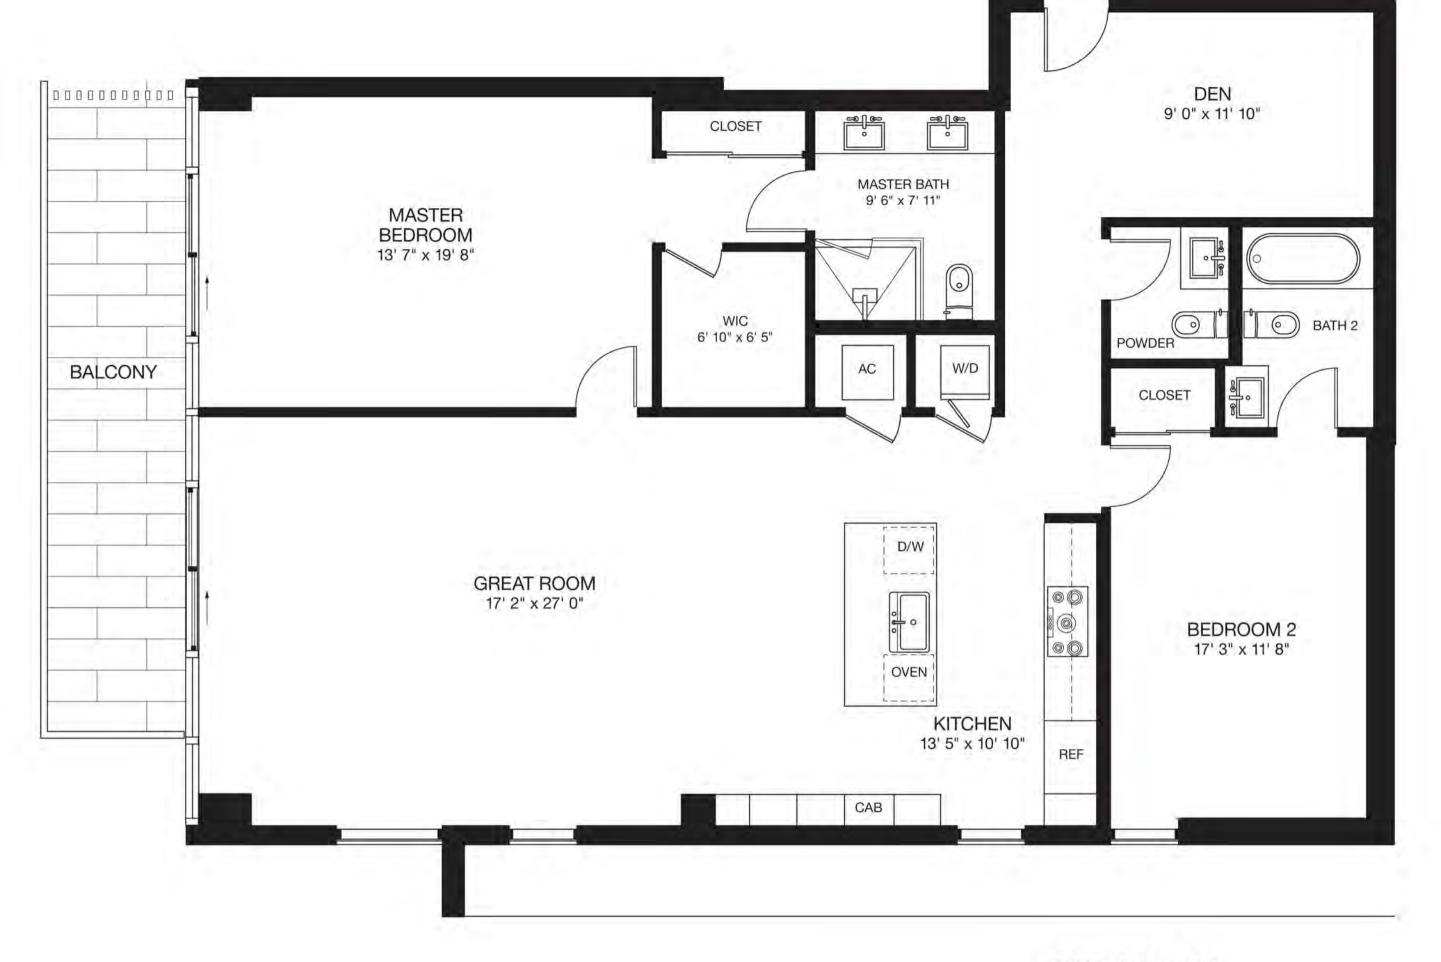

2 Bedroom + 2½ Baths + Den Living Space 1,621 SF Balcony 157 SF Total 1,778 SF 165 M²

2 Bedroom + 2½ Baths + Den Living Space 1,623 SF Balcony 158 SF Total 1,781 SF

1 Bedroom + 1½ Baths
Living Space 9 912 SF Balcony 168 SF Total 1,080 SF

2 Bedroom + 2½ Baths + Den Living Space 1,621 SF Balcony 157 SF Total 1,778 SF

Stated dimensions are measured to the exterior boundaries of the exterior walls and the certerline of interior demising walls and in fact vary from the dimensions that would be determined by using the description and definition of the "Unit" set farth in the Declaration (which generally taken at the actual room will typically be smaller than the product obtained by multiplying the stated length times width. All dimensions are approximate and may vary with actual construction, and all floor plans are subject to change.

2 Bedroom + 2½ Baths + Den Living Space 1,623 SF Balcony 158 SF

Balcony 158 SF Total 1,781 SF

1 Bedroom + 11/2 Baths

Living Space 912 SF Balcony 168 SF Total 1,080 SF

2 Bedroom + 2½ Baths + Den Living Space 1,621 SF Balcony 157 SF Total 1,778 SF

2 Bedroom + 2½ Baths + Den Living Space 1,623 SF Balcony 158 SF Total 1,781 SF

1 Bedroom + 11/2 Baths

Living Space 912 SF Balcony 168 SF Total 1,080 SF

2 Bedroom + 2½ Baths + Den Living Space 1,621 SF Balcony 157 SF Total 1,778 SF 165 M²