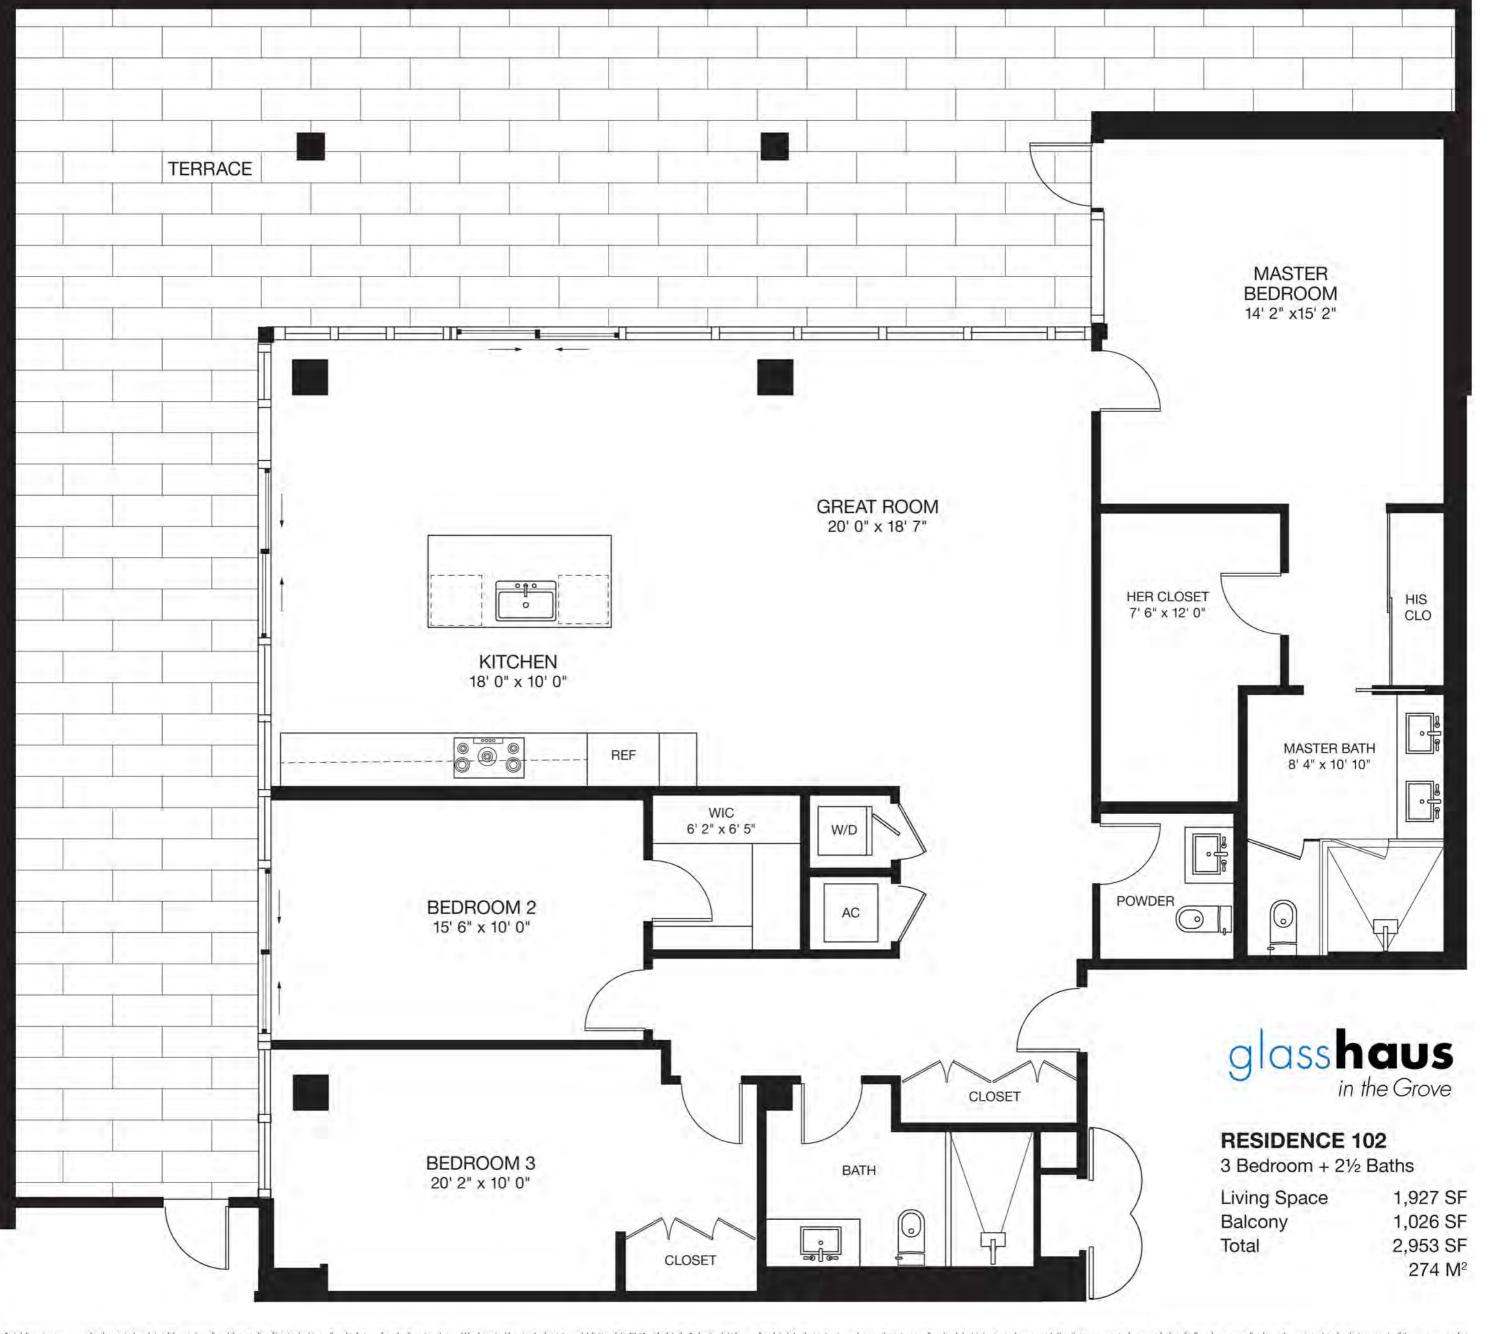

2 Bedroom + 21/2 Baths

Living Space 1,435 SF Balcony 806 SF Total 2,241 SF 208 M<sup>2</sup>

2 Bedroom + 21/2 Baths + Den

Living Space 1,623 SF Balcony 158 SF Total 1,781 SF

1 Bedroom + 11/2 Baths

Living Space 912 SF
Balcony 168 SF
Total 1,080 SF