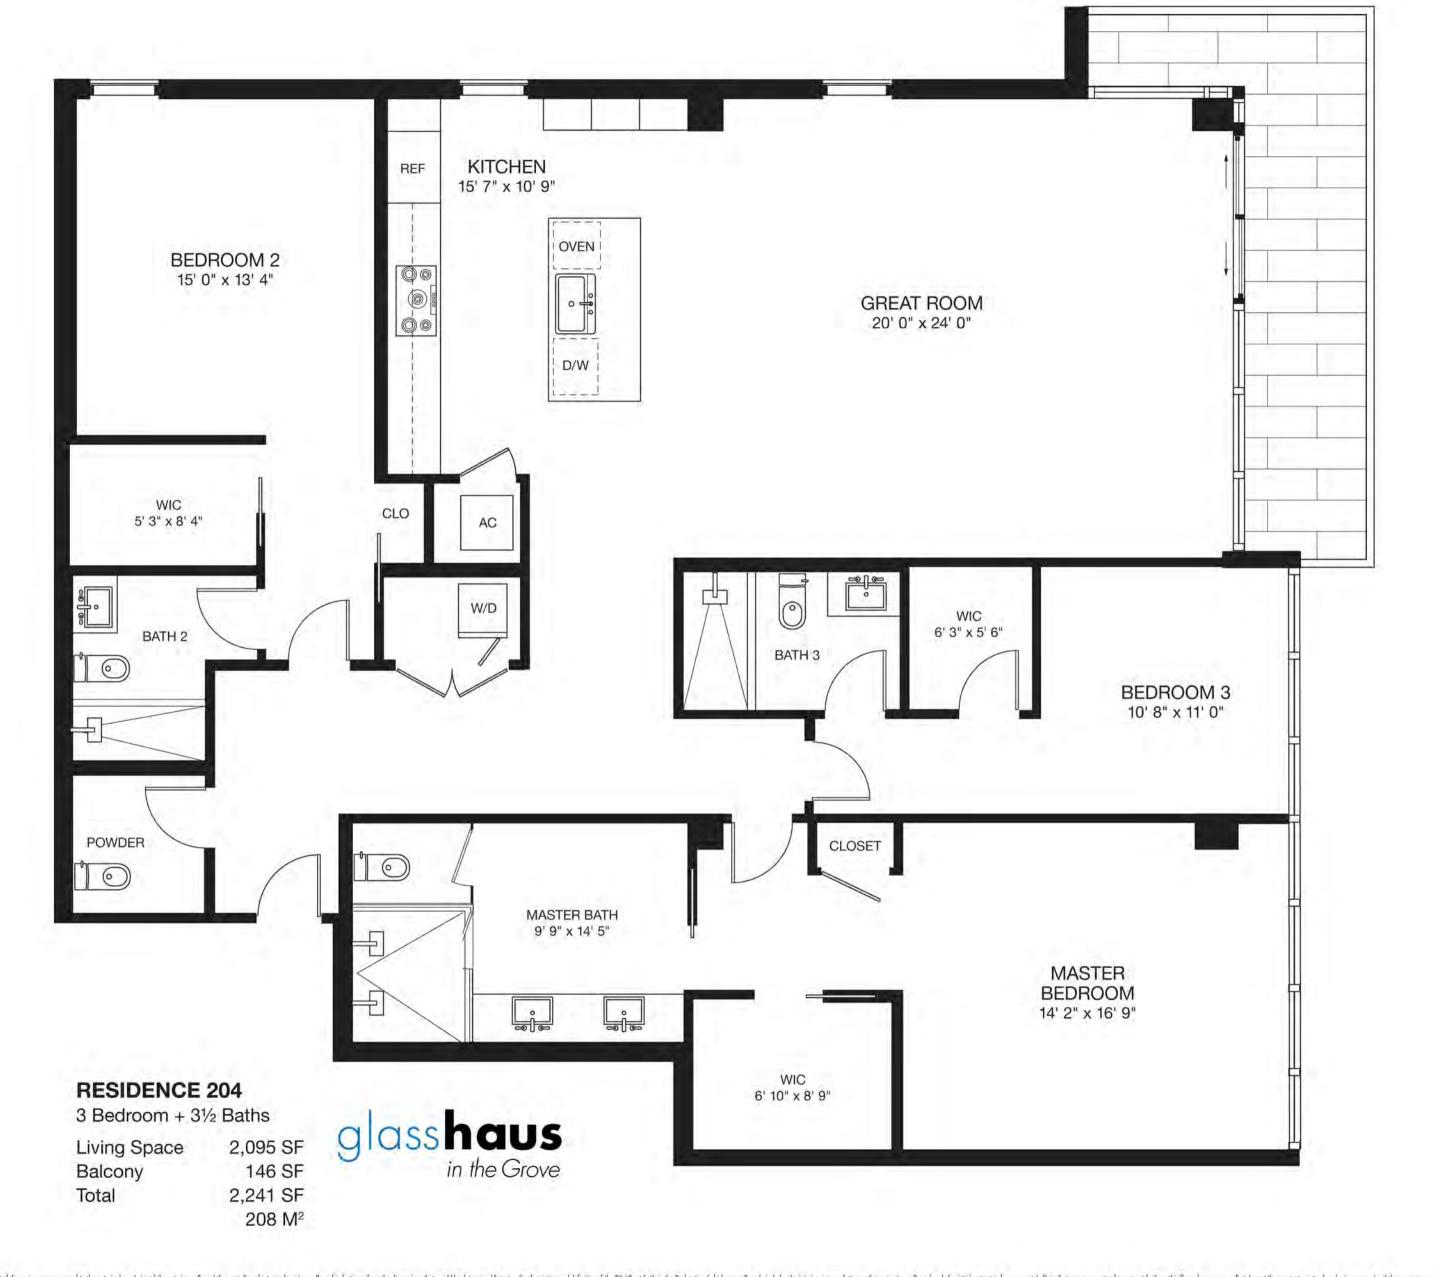

2 Bedroom + 21/2 Baths

Living Space 1,435 SF Balcony 806 SF Total 2,241 SF 208 M<sup>2</sup>

2 Bedroom + 21/2 Baths + Den

Living Space 1,623 SF Balcony 158 SF Total 1,781 SF

1 Bedroom + 11/2 Baths

Living Space 912 SF
Balcony 168 SF
Total 1,080 SF