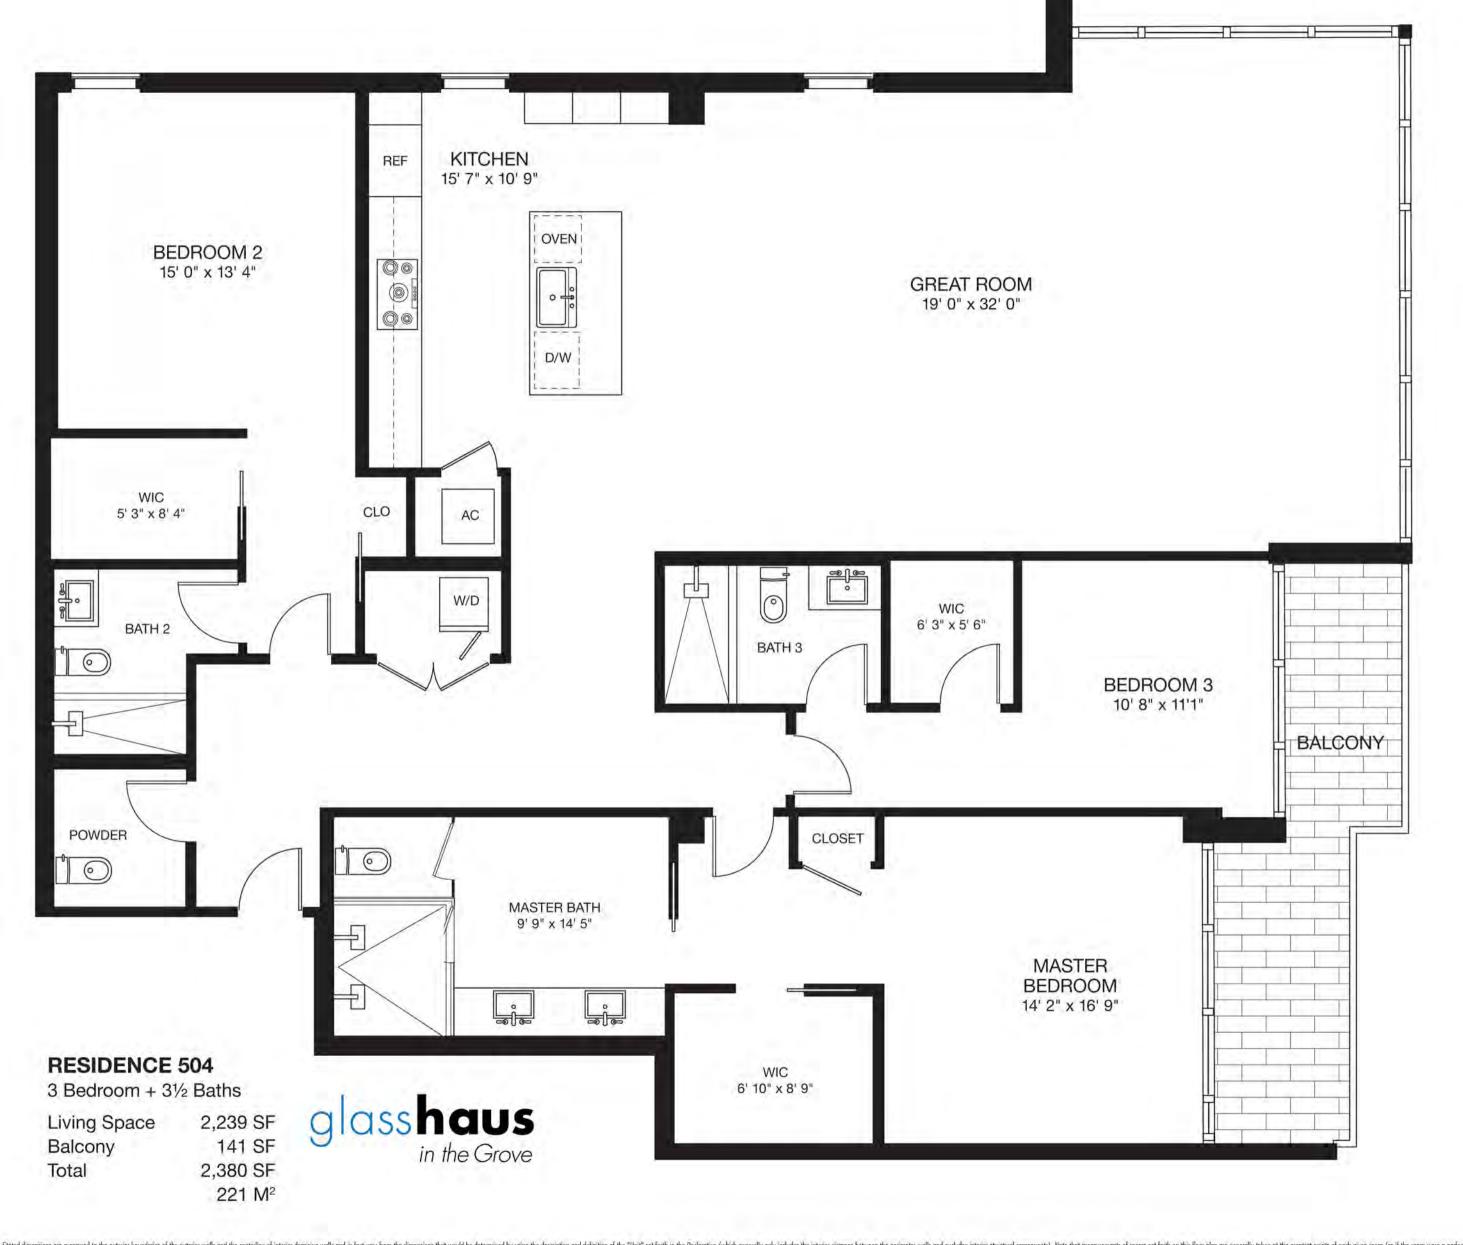

2 Bedroom + 2½ Baths + Den Living Space 1,621 SF Balcony 157 SF Total 1,778 SF

Stated dimensions are measured to the exterior boundaries of the exterior walls and the certerline of interior demising walls and in fact vary from the dimensions that would be determined by using the description and definition of the "Unit" set farth in the Declaration (which generally taken at the actual room will typically be smaller than the product obtained by multiplying the stated length times width. All dimensions are approximate and may vary with actual construction, and all floor plans are subject to change.