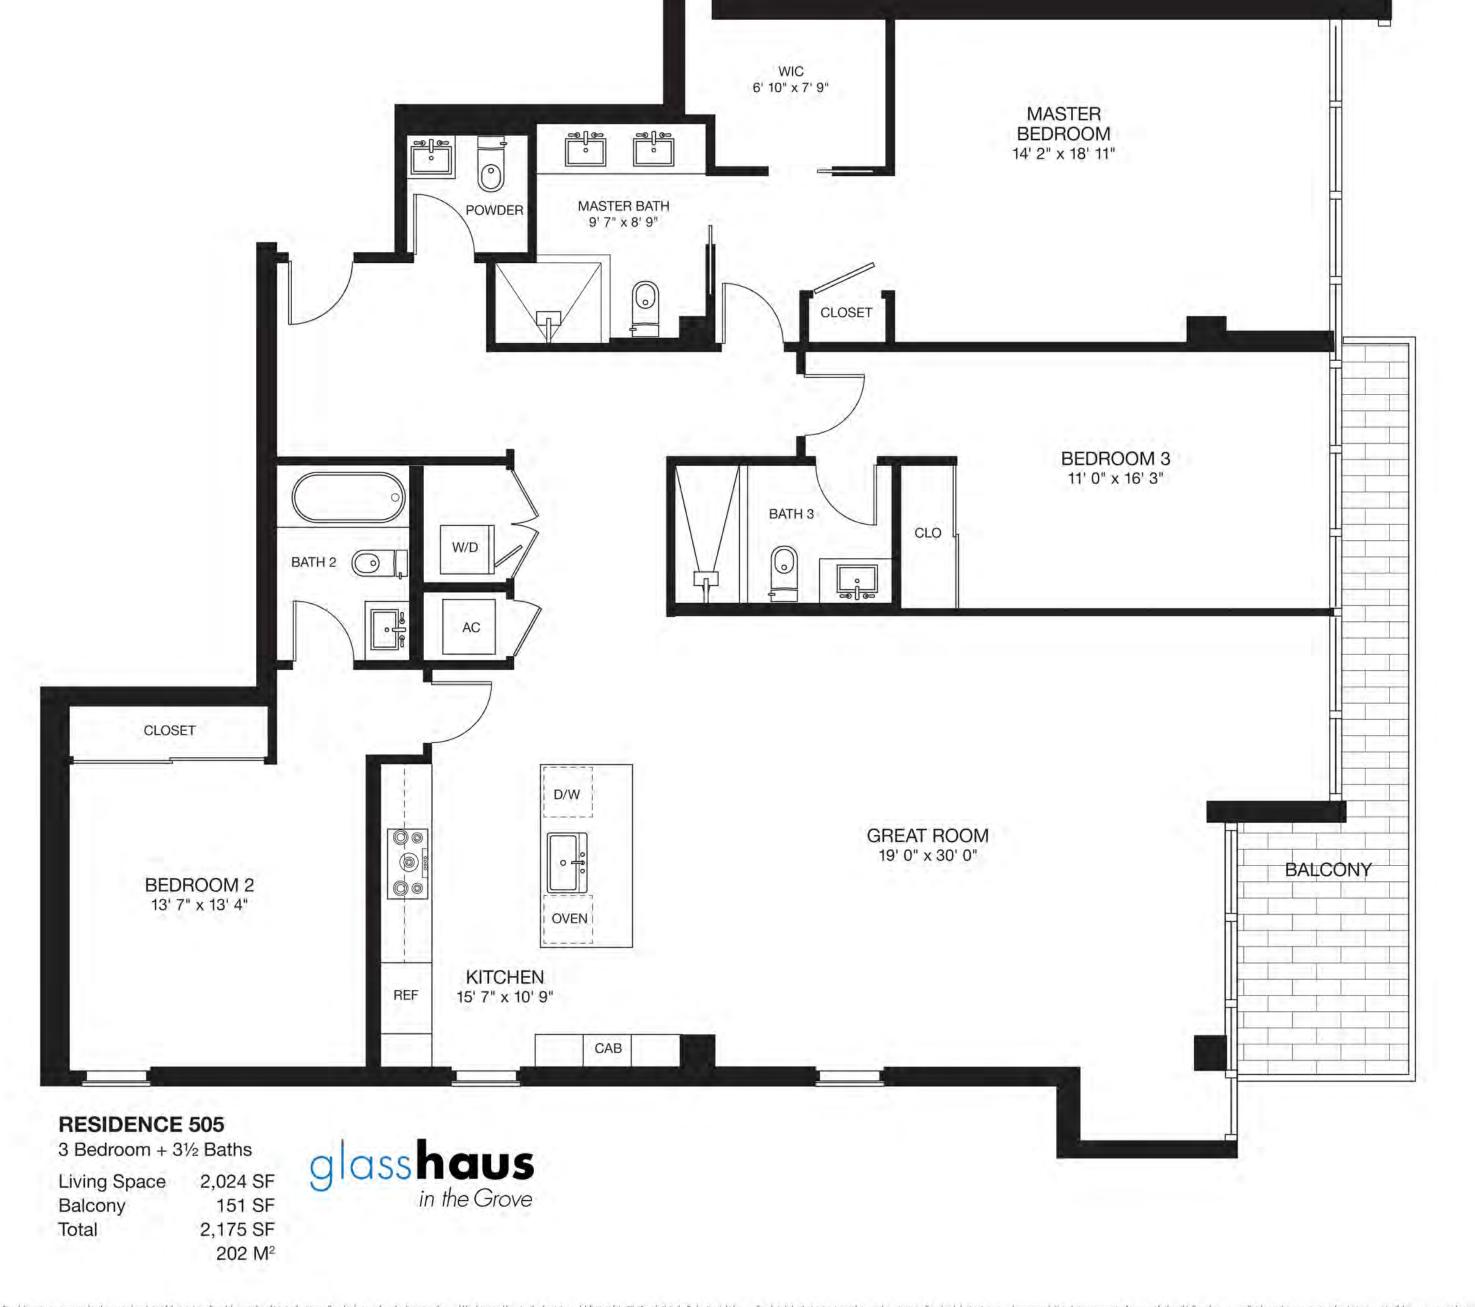

2 Bedroom + 2½ Baths + Den Living Space 1,623 SF Balcony 158 SF

Balcony 158 SF Total 1,781 SF

1 Bedroom + 11/2 Baths

Living Space 912 SF Balcony 168 SF Total 1,080 SF

2 Bedroom + 2½ Baths + Den Living Space 1,621 SF Balcony 157 SF Total 1,778 SF

2 Bedroom + 2½ Baths + Den Living Space 1,623 SF Balcony 158 SF Total 1,781 SF

1 Bedroom + 11/2 Baths

Living Space 912 SF Balcony 168 SF Total 1,080 SF

2 Bedroom + 2½ Baths + Den Living Space 1,621 SF Balcony 157 SF Total 1,778 SF 165 M²