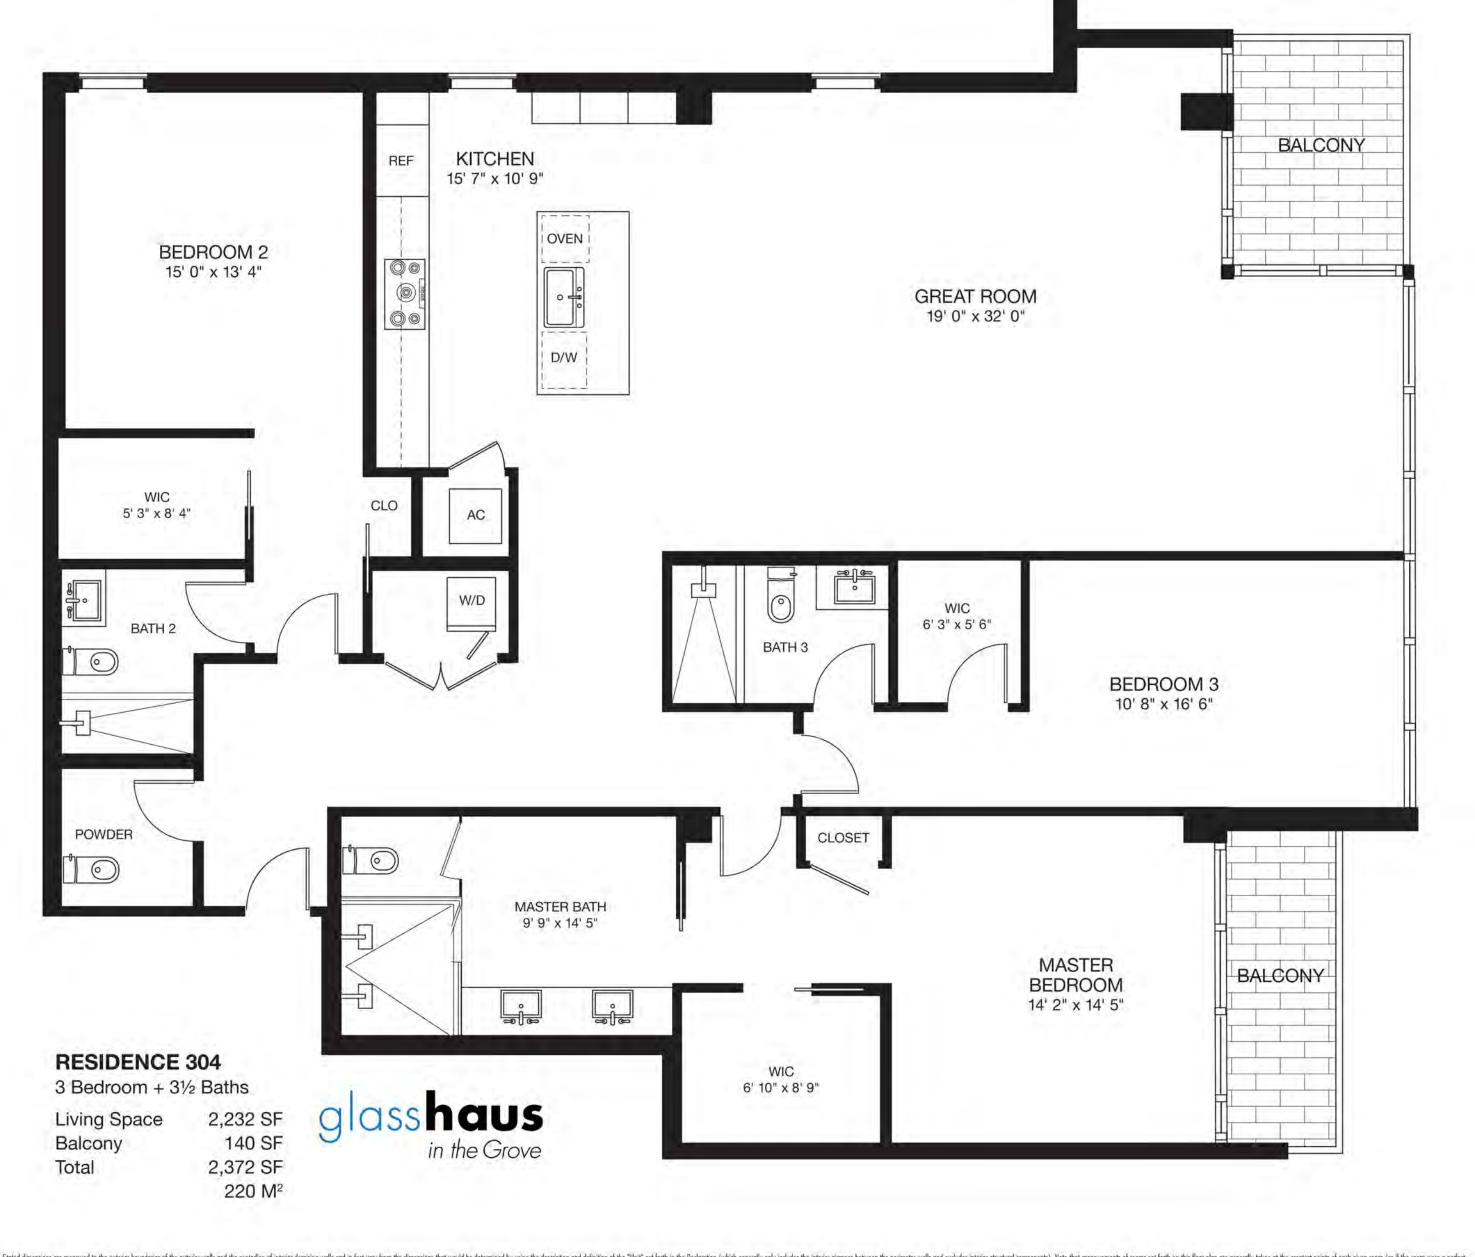

2 Bedroom + 21/2 Baths

Living Space 1,435 SF Balcony 806 SF Total 2,241 SF 208 M<sup>2</sup>

2 Bedroom + 21/2 Baths + Den

Living Space 1,623 SF Balcony 158 SF Total 1,781 SF

1 Bedroom + 11/2 Baths

Living Space 912 SF
Balcony 168 SF
Total 1,080 SF