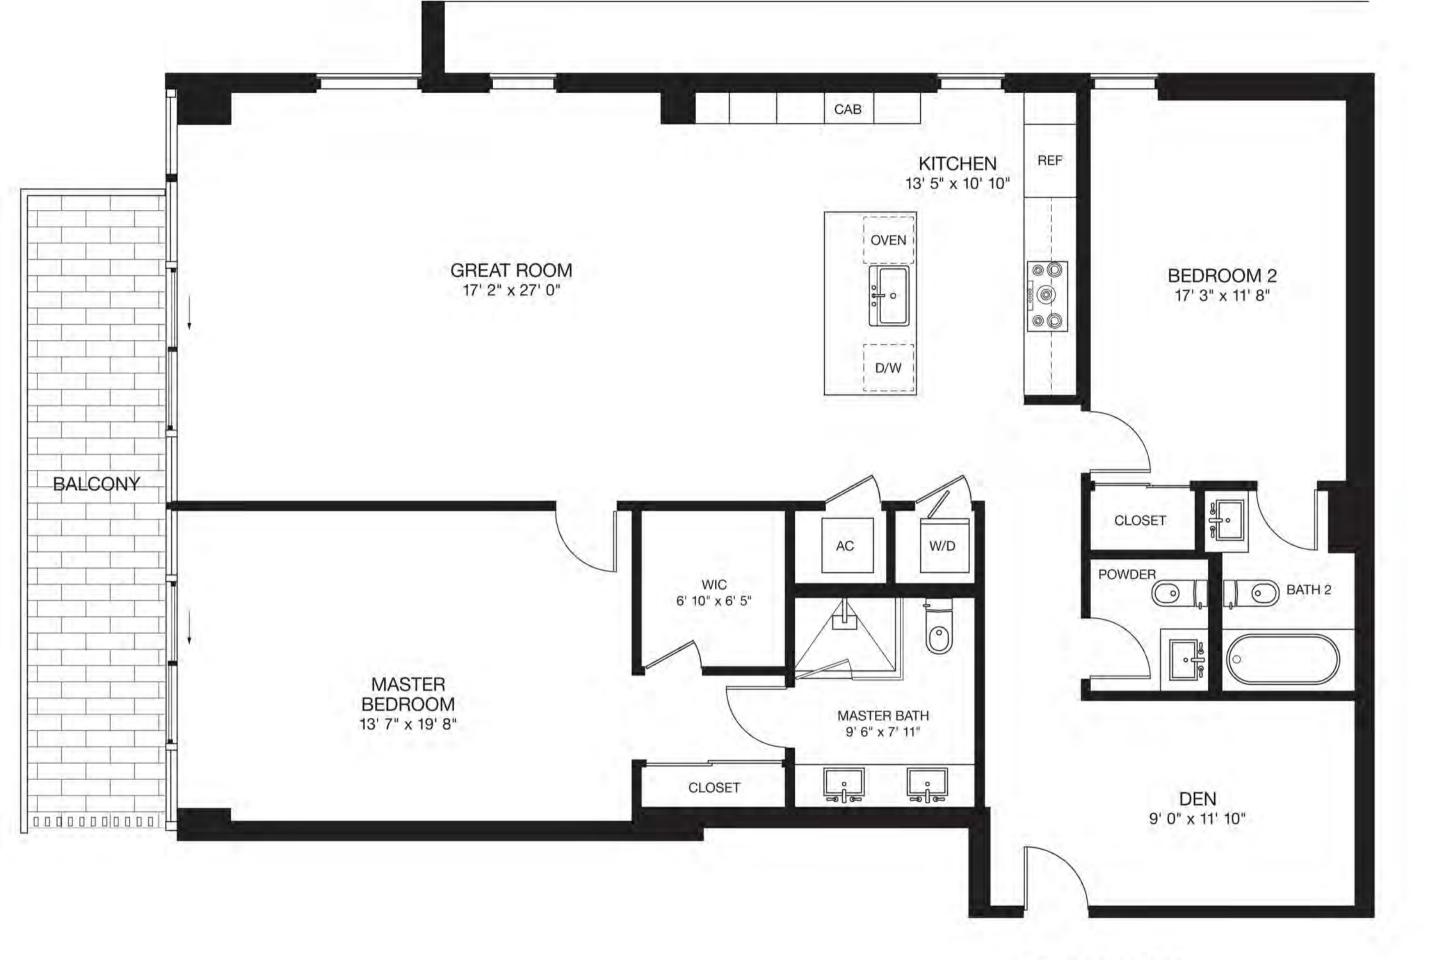

2 Bedroom + 2½ Baths + Den Living Space 1,621 SF Balcony 157 SF Total 1,778 SF 165 M²

2 Bedroom + 2½ Baths + Den Living Space 1,623 SF Balcony 158 SF Total 1,781 SF

1 Bedroom + 1½ Baths
Living Space 9 912 SF Balcony 168 SF Total 1,080 SF

2 Bedroom + 2½ Baths + Den Living Space 1,621 SF Balcony 157 SF Total 1,778 SF

Stated dimensions are measured to the exterior boundaries of the exterior walls and the certerline of interior demising walls and in fact vary from the dimensions that would be determined by using the description and definition of the "Unit" set farth in the Declaration (which generally taken at the actual room will typically be smaller than the product obtained by multiplying the stated length times width. All dimensions are approximate and may vary with actual construction, and all floor plans are subject to change.

2 Bedroom + 2½ Baths + Den Living Space 1,623 SF Balcony 158 SF

Balcony 158 SF Total 1,781 SF

1 Bedroom + 11/2 Baths

Living Space 912 SF Balcony 168 SF Total 1,080 SF

2 Bedroom + 2½ Baths + Den Living Space 1,621 SF Balcony 157 SF Total 1,778 SF

2 Bedroom + 2½ Baths + Den Living Space 1,623 SF Balcony 158 SF Total 1,781 SF

1 Bedroom + 11/2 Baths

Living Space 912 SF Balcony 168 SF Total 1,080 SF

2 Bedroom + 2½ Baths + Den Living Space 1,621 SF Balcony 157 SF Total 1,778 SF 165 M²