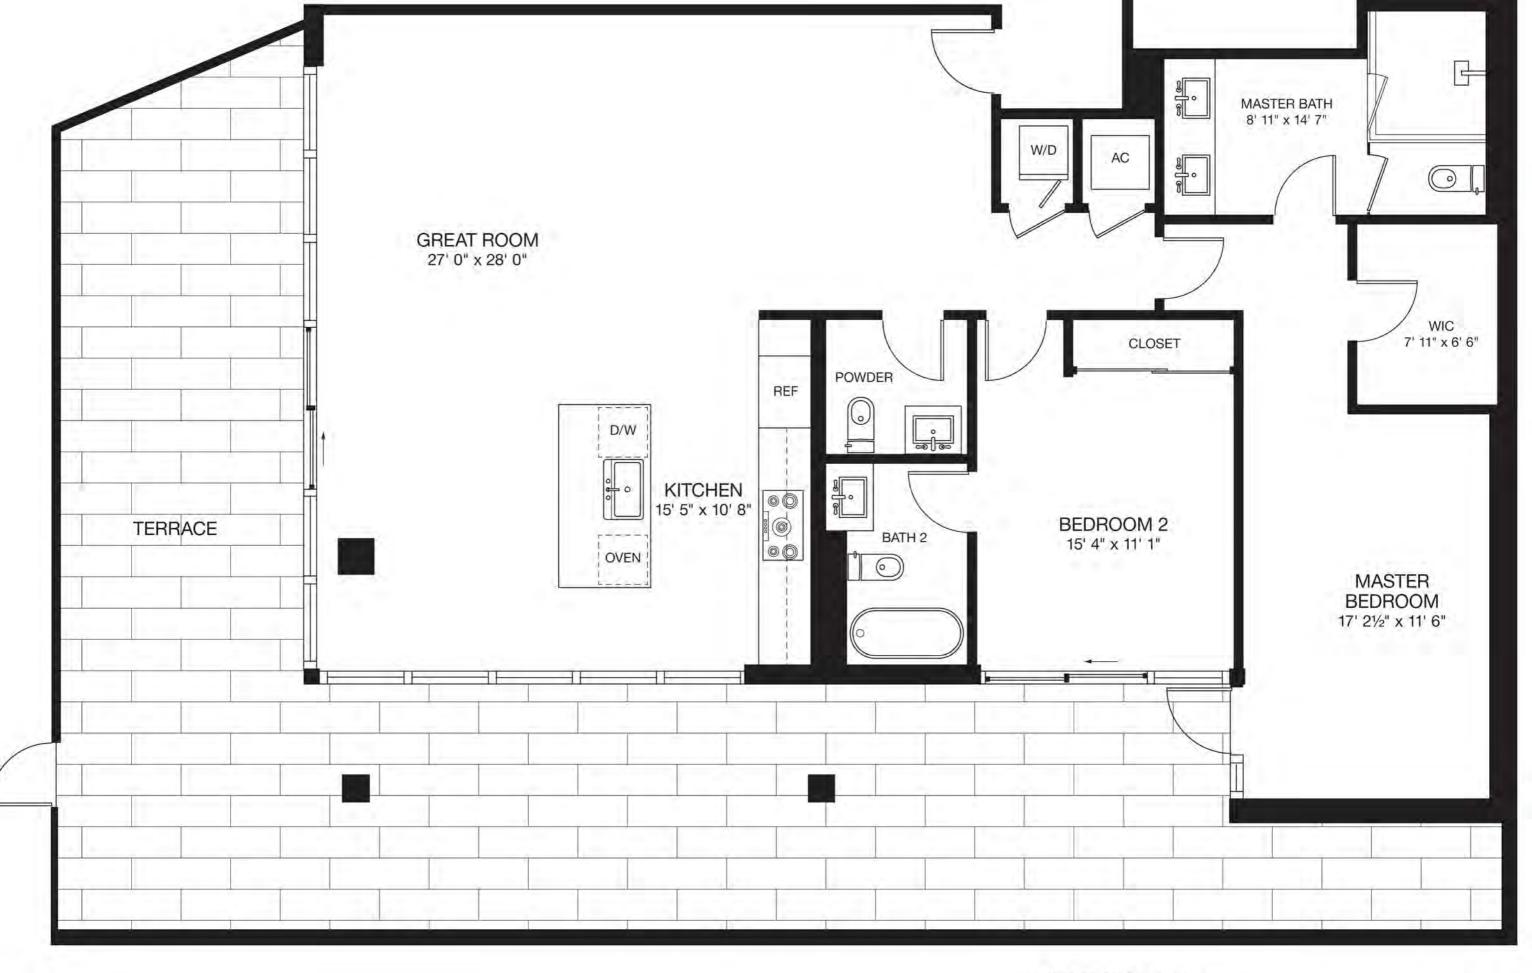

2 Bedroom + 21/2 Baths

Living Space 1,435 SF Balcony 806 SF Total 2,241 SF 208 M<sup>2</sup>

2 Bedroom + 21/2 Baths + Den

Living Space 1,623 SF Balcony 158 SF Total 1,781 SF

1 Bedroom + 11/2 Baths

Living Space 912 SF
Balcony 168 SF
Total 1,080 SF