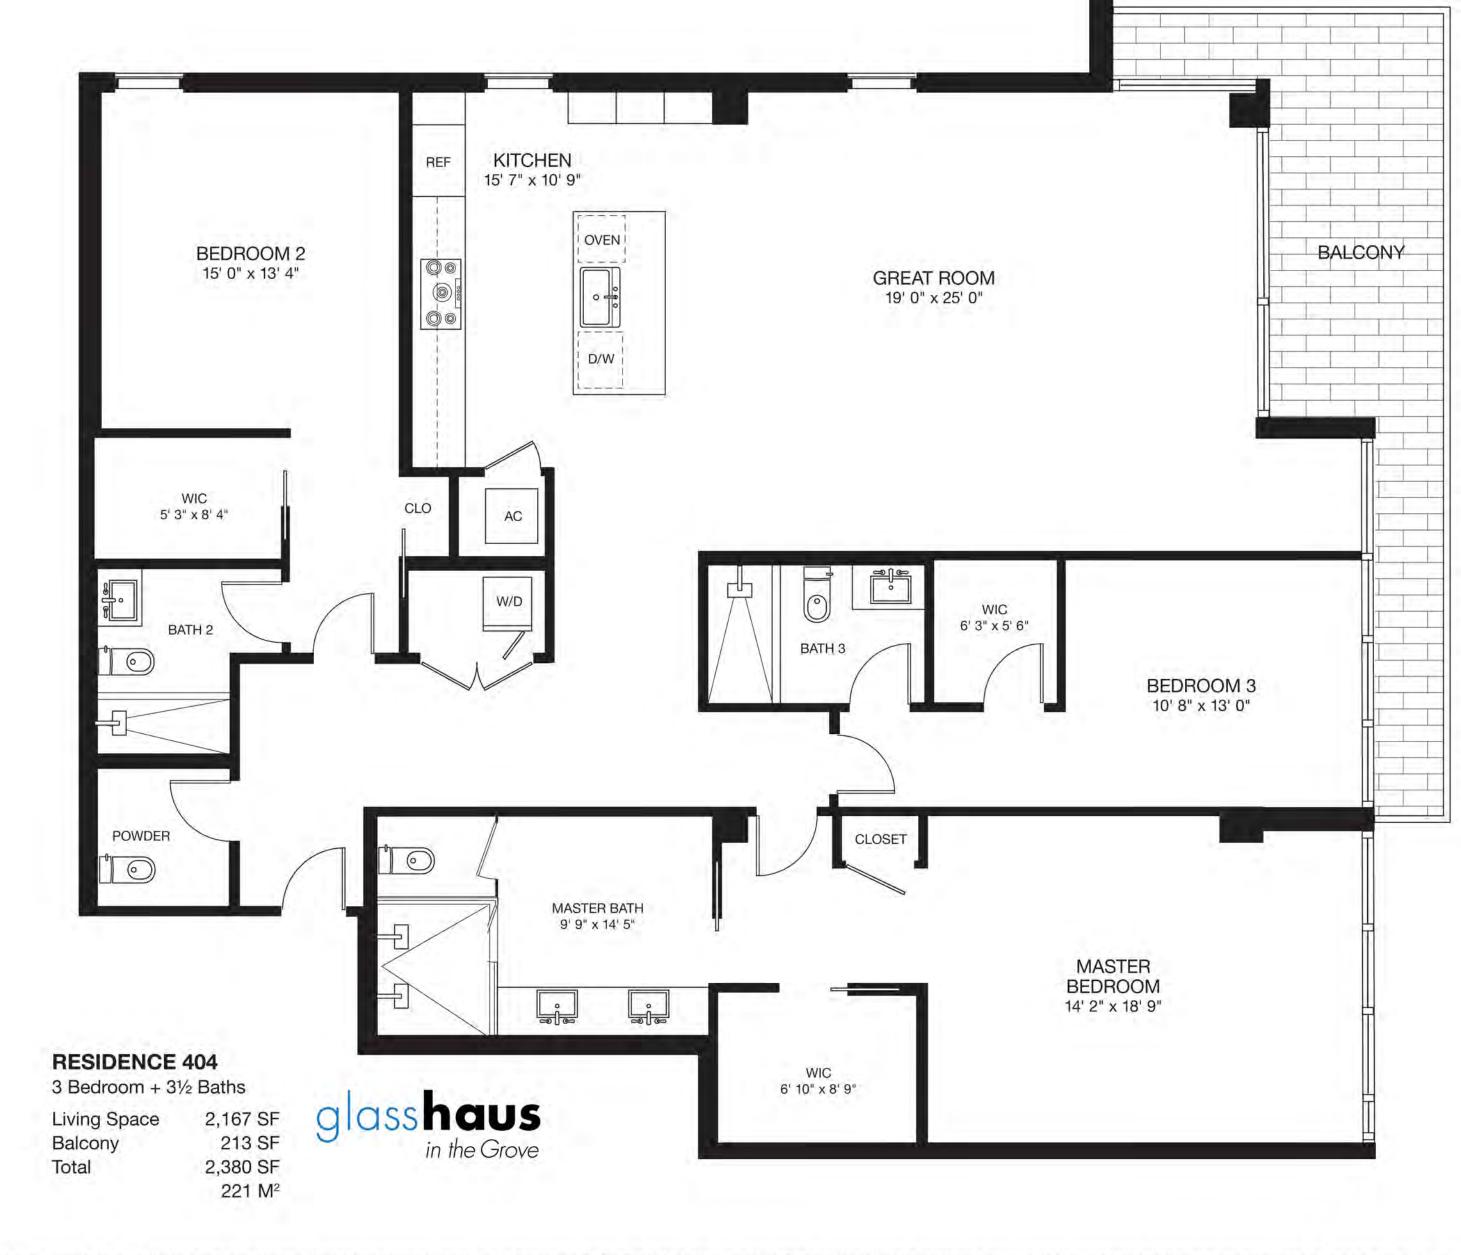

2 Bedroom + 2½ Baths + Den Living Space 1,623 SF Balcony 158 SF

Balcony 158 SF Total 1,781 SF

1 Bedroom + 11/2 Baths

Living Space 912 SF Balcony 168 SF Total 1,080 SF

2 Bedroom + 2½ Baths + Den Living Space 1,621 SF Balcony 157 SF Total 1,778 SF

2 Bedroom + 2½ Baths + Den Living Space 1,623 SF Balcony 158 SF Total 1,781 SF

1 Bedroom + 11/2 Baths

Living Space 912 SF Balcony 168 SF Total 1,080 SF

2 Bedroom + 2½ Baths + Den Living Space 1,621 SF Balcony 157 SF Total 1,778 SF 165 M²