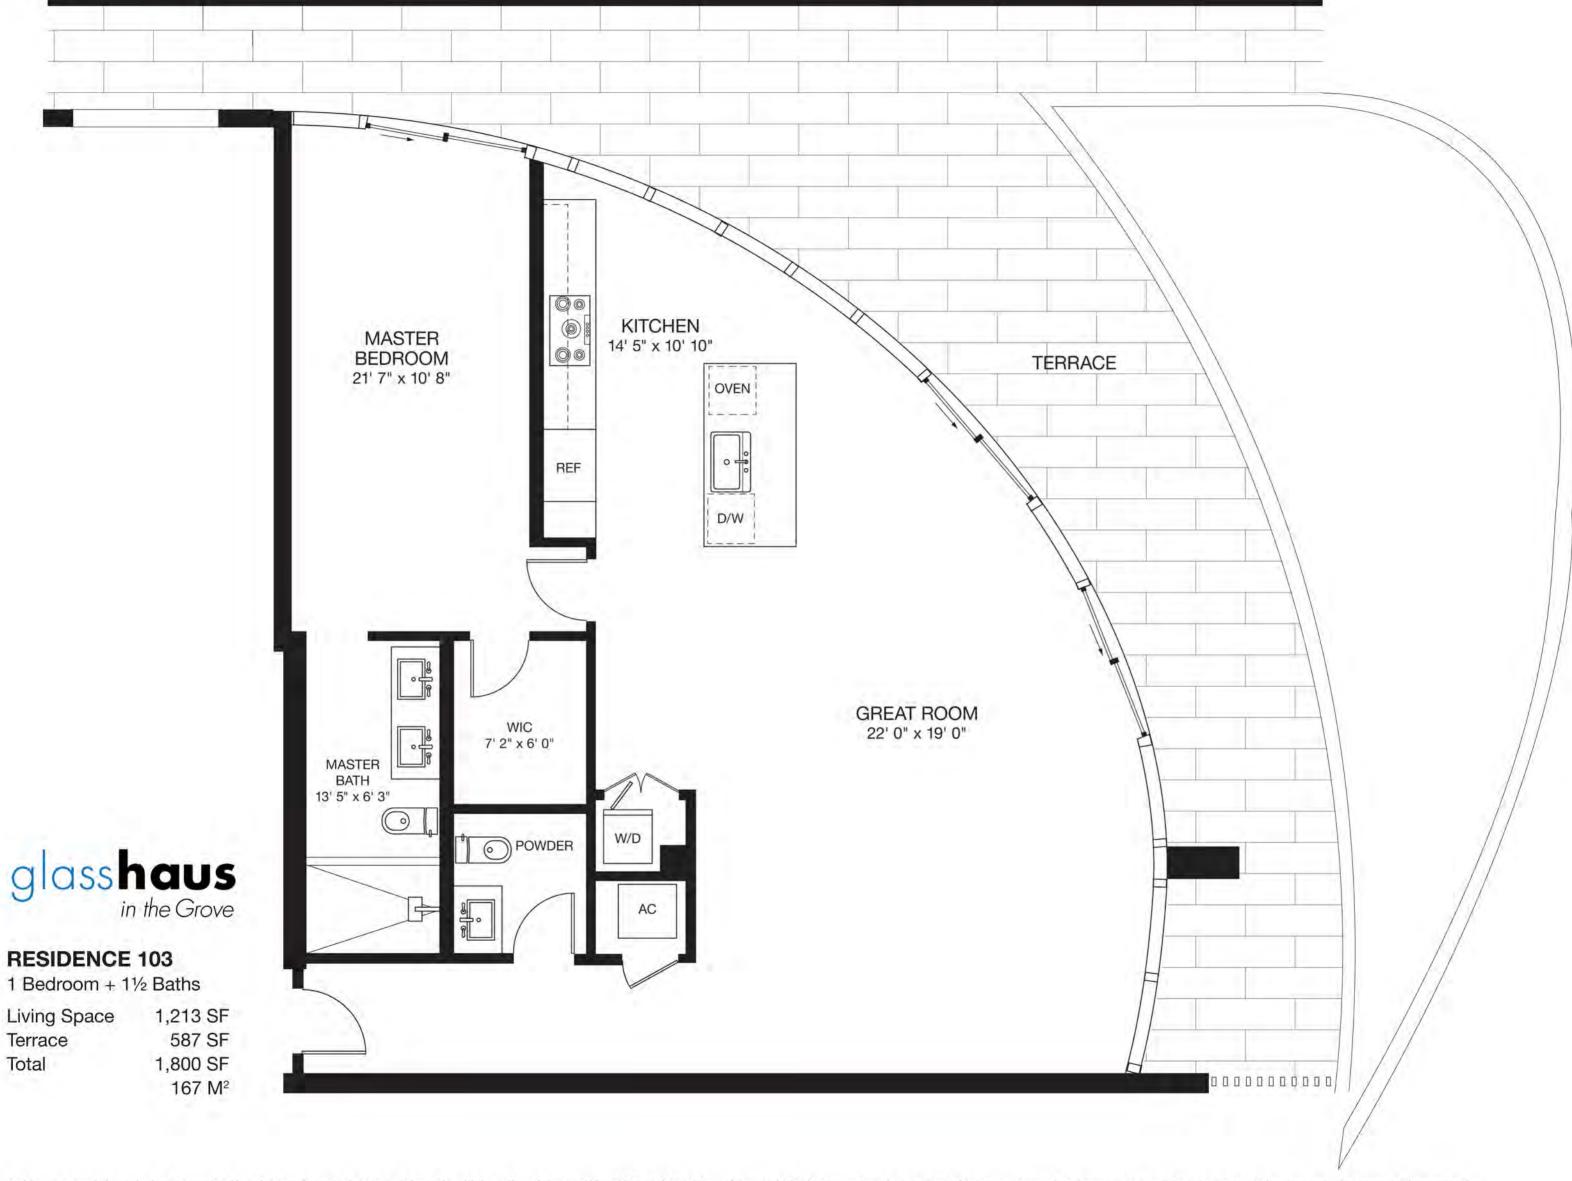

2 Bedroom + 2½ Baths + Den Living Space 1,621 SF Balcony 157 SF Total 1,778 SF 165 M²

2 Bedroom + 2½ Baths + Den Living Space 1,623 SF Balcony 158 SF Total 1,781 SF

1 Bedroom + 1½ Baths
Living Space 9 912 SF Balcony 168 SF Total 1,080 SF

2 Bedroom + 2½ Baths + Den Living Space 1,623 SF Balcony 158 SF

Balcony 158 SF Total 1,781 SF

1 Bedroom + 11/2 Baths

Living Space 912 SF Balcony 168 SF Total 1,080 SF

2 Bedroom + 2½ Baths + Den Living Space 1,621 SF Balcony 157 SF Total 1,778 SF

2 Bedroom + 2½ Baths + Den Living Space 1,623 SF Balcony 158 SF Total 1,781 SF

1 Bedroom + 11/2 Baths

Living Space 912 SF Balcony 168 SF Total 1,080 SF

2 Bedroom + 2½ Baths + Den Living Space 1,621 SF Balcony 157 SF Total 1,778 SF 165 M²