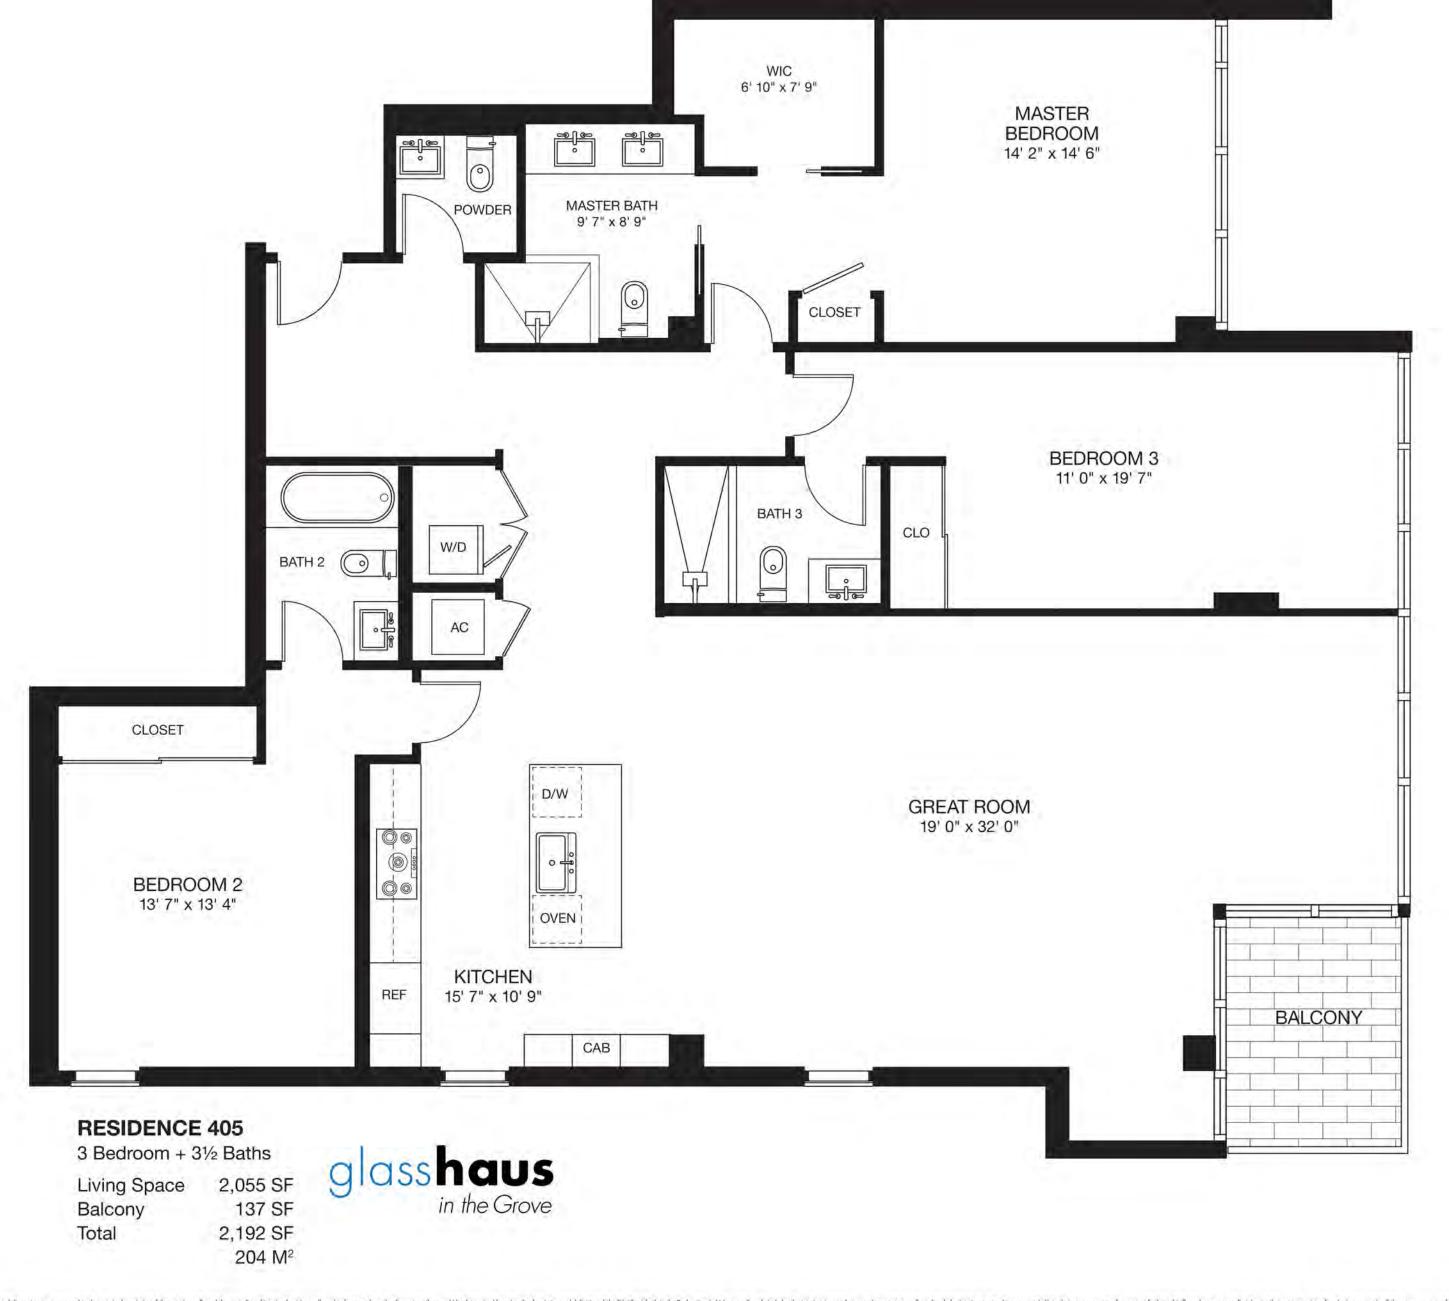

2 Bedroom + 21/2 Baths

Living Space 1,435 SF Balcony 806 SF Total 2,241 SF 208 M<sup>2</sup>

2 Bedroom + 21/2 Baths + Den

Living Space 1,623 SF Balcony 158 SF Total 1,781 SF

1 Bedroom + 11/2 Baths

Living Space 912 SF
Balcony 168 SF
Total 1,080 SF