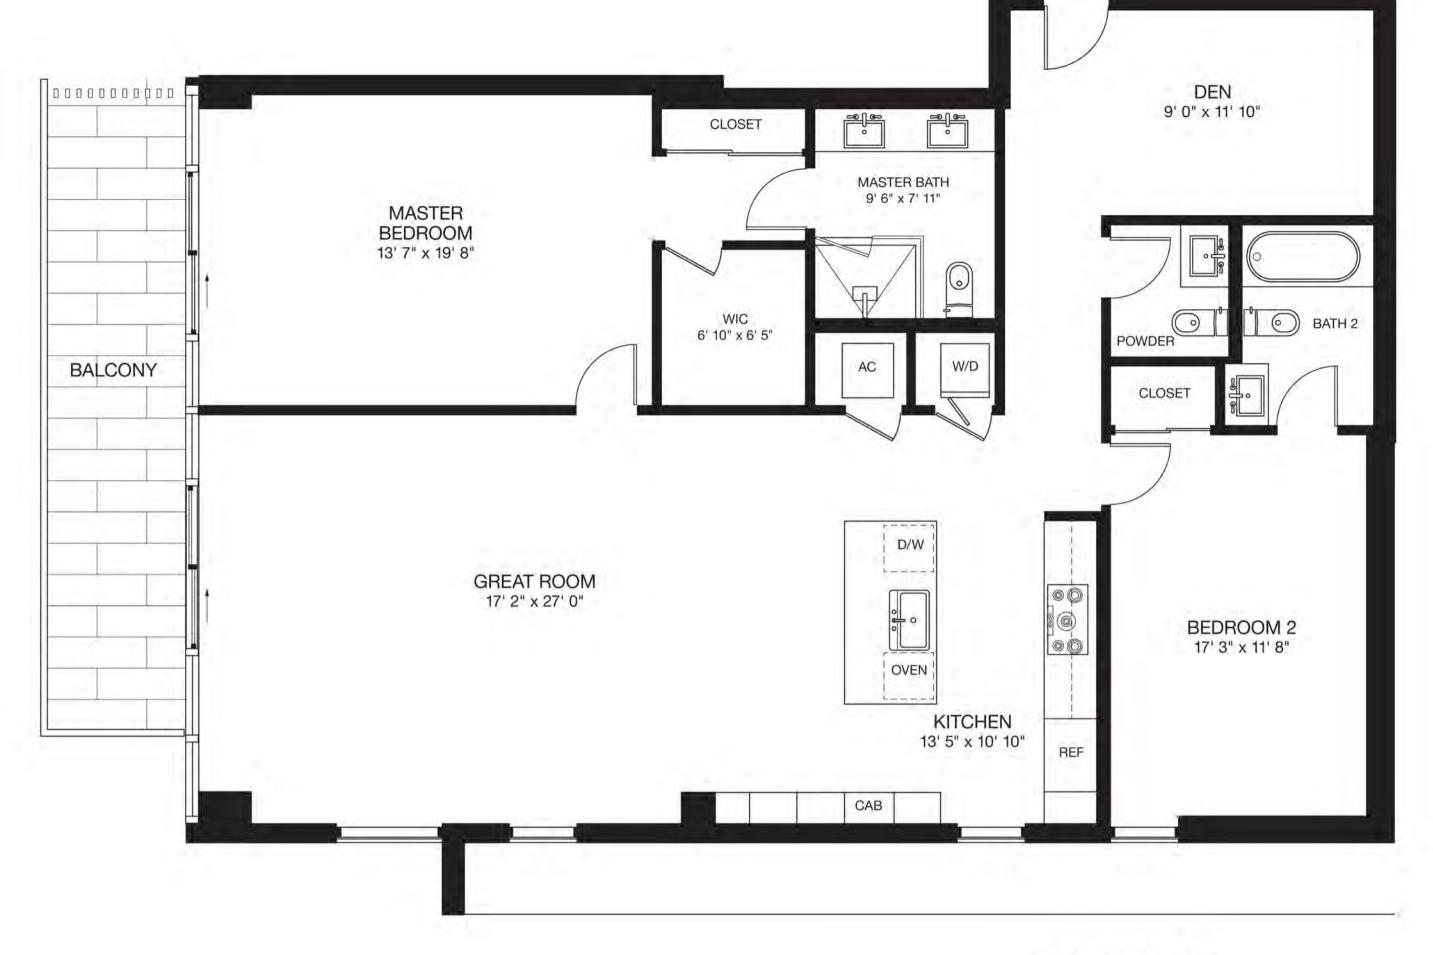

2 Bedroom + 2½ Baths + Den Living Space 1,621 SF Balcony 157 SF Total 1,778 SF

Stated dimensions are measured to the exterior boundaries of the exterior walls and the certerline of interior demising walls and in fact vary from the dimensions that would be determined by using the description and definition of the "Unit" set farth in the Declaration (which generally taken at the actual room will typically be smaller than the product obtained by multiplying the stated length times width. All dimensions are approximate and may vary with actual construction, and all floor plans are subject to change.