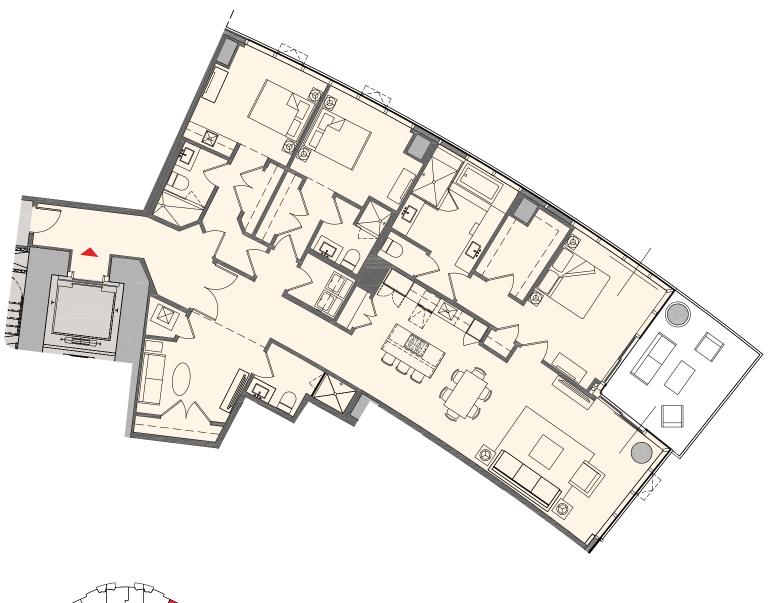

### Residence F2

### 3 Bedroom + Den | 4 Bath

Interior: 2,376 sq. ft. | 221 m<sup>2</sup> Outdoor: 202 sq. ft. | 19 m<sup>2</sup> Total: 2,578 sq. ft. | 240 m<sup>2</sup>