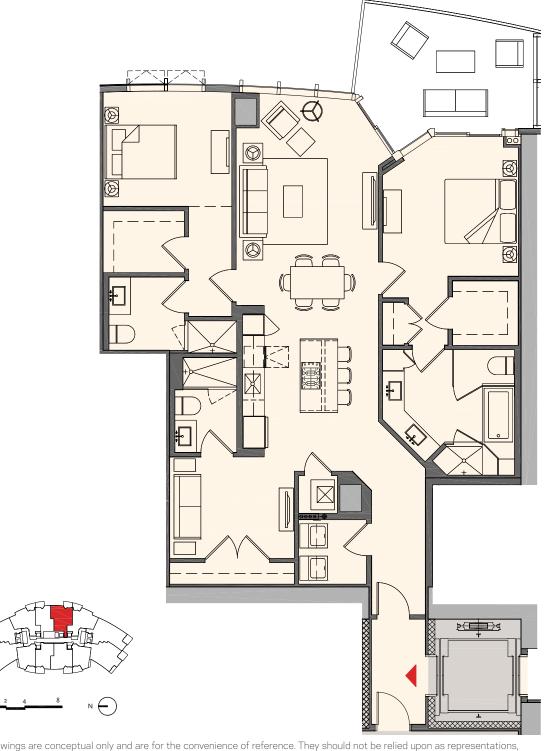

### Residence D2

### 2 Bedroom + Den | 3 Bath

Interior: 1,753 sq. ft. | 163 m<sup>2</sup> Outdoor: 199 sq. ft. | 18 m<sup>2</sup> Total: 1,952 sq. ft. | 181 m<sup>2</sup>

MIAMI WORLDCENTER