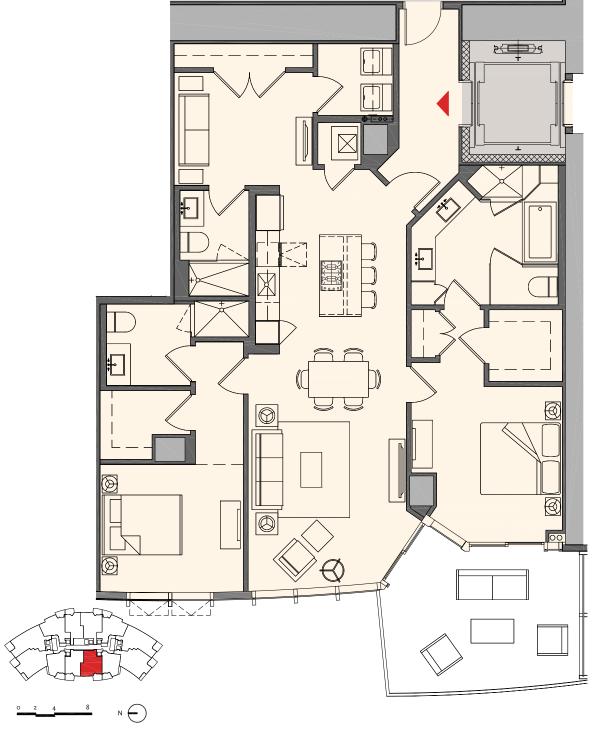

### Residence D1

## 2 Bedroom + Den | 3 Bath

Interior: 1,753 sq. ft. | 163 m<sup>2</sup> Outdoor: 199 sq. ft. | 18 m<sup>2</sup> Total: 1,952 sq. ft. | 181 m<sup>2</sup>

MIAMI WORLDCENTER