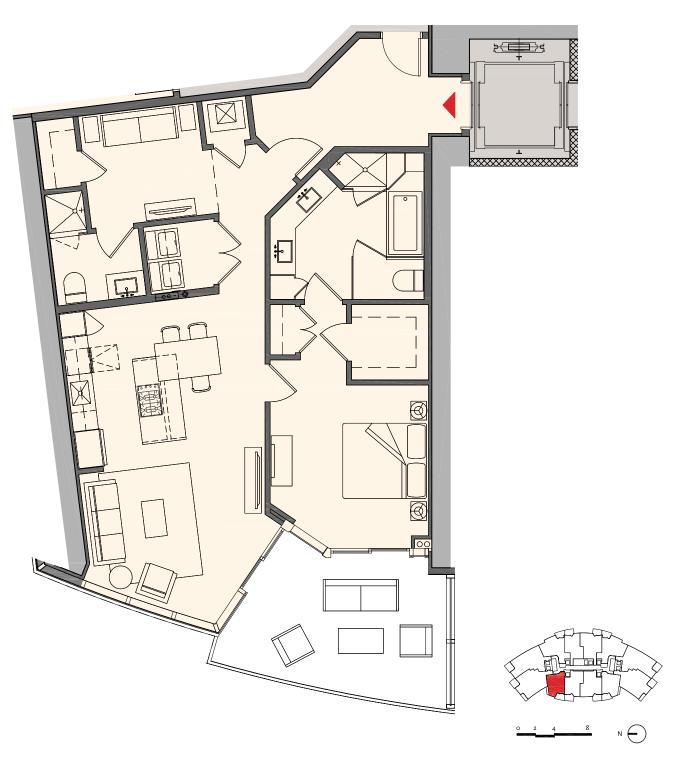

700 Feet 470 Residences

Residences: Levels 10-54

Typical Floorplate | Level 11-45

12 Residences per Floor Typical Residence Types 1 Bed +den / 2 Bath 2 Bed +den / 3 Bath 3 bed +den / 4 Bath B2 C2 D2 D1 2 Bed + Den 1 Bed + Den 2 Bed + Den 2 Bed + Den 3 Bath 2 Bath 3 Bath 3 Bath F2 F1 3 Bed + Den 3 Bed + Den 4 Bath 4 Bath F2 F1 В1 Α1 C1 A2 3 Bed + Den 3 Bed + Den 1 Bed + Den 2 Bed + Den 1 Bed + Den 1 Bed + Den 4 Bath 4 Bath 2 Bath 2 Bath 3 Bath 2 Bath

MIAMI WORLDCENTER



### Residence A1

# 1 Bedroom + Den | 2 Bath

Interior: 1,294 sq. ft. | 120 m<sup>2</sup> Outdoor: 197 sq. ft. | 18 m<sup>2</sup> Total: 1,491 sq. ft. | 138 m<sup>2</sup>



MIAMI WORLDCENTER



### Residence A2

### 1 Bedroom + Den | 2 Bath

Interior: 1,294 sq. ft. | 120 m<sup>2</sup> Outdoor: 197 sq. ft. | 18 m<sup>2</sup> Total: 1,491 sq. ft. | 138 m<sup>2</sup>



MIAMI WORLDCENTER



### Residence B1

# 1 Bedroom + Den | 2 Bath

Interior: 1,318 sq. ft. | 122 m<sup>2</sup> Outdoor: 205 sq. ft. | 19 m<sup>2</sup> Total: 1,521 sq. ft. | 141 m<sup>2</sup>



MIAMI WORLDCENTER



146 m<sup>2</sup>

### Residence B2

### 1 Bedroom + Den | 2 Bath



MIAMI WORLDCENTER



### Residence C1

## 2 Bedroom + Den | 3 Bath

Interior: 1,630 sq. ft. | 151 m<sup>2</sup> Outdoor: 205 sq. ft. | 19 m<sup>2</sup> Total: 1,835 sq. ft. | 170 m<sup>2</sup>



MIAMI WORLDCENTER



### Residence C2

# 2 Bedroom + Den | 3 Bath

Interior: 1,690 sq. ft. | 157 m<sup>2</sup> Outdoor: