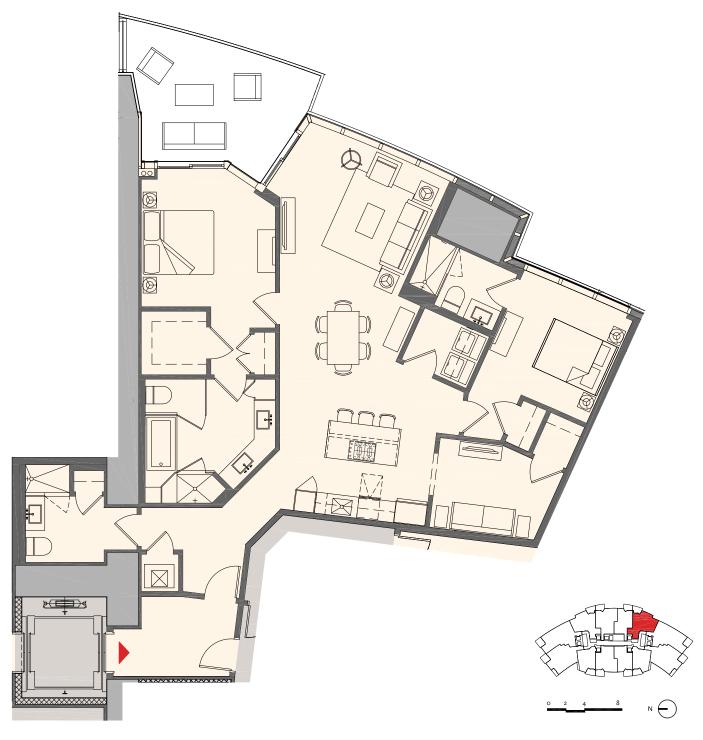

### Residence E2

### 3 Bedroom + Den | 4 Bath

Interior: 2,320 sq. ft. | 216 m<sup>2</sup> Outdoor: 291 sq. ft. | 27 m<sup>2</sup> Total: 2,611 sq. ft. | 243 m<sup>2</sup>

MIAMI WORLDCENTER