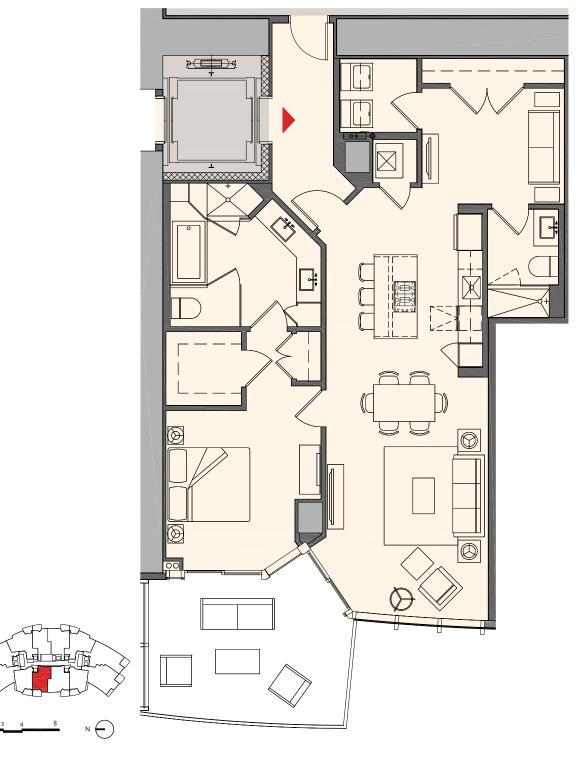

### Residence A2

### 1 Bedroom + Den | 2 Bath

Interior: 1,294 sq. ft. | 120 m<sup>2</sup> Outdoor: 197 sq. ft. | 18 m<sup>2</sup> Total: 1,491 sq. ft. | 138 m<sup>2</sup>

MIAMI WORLDCENTER