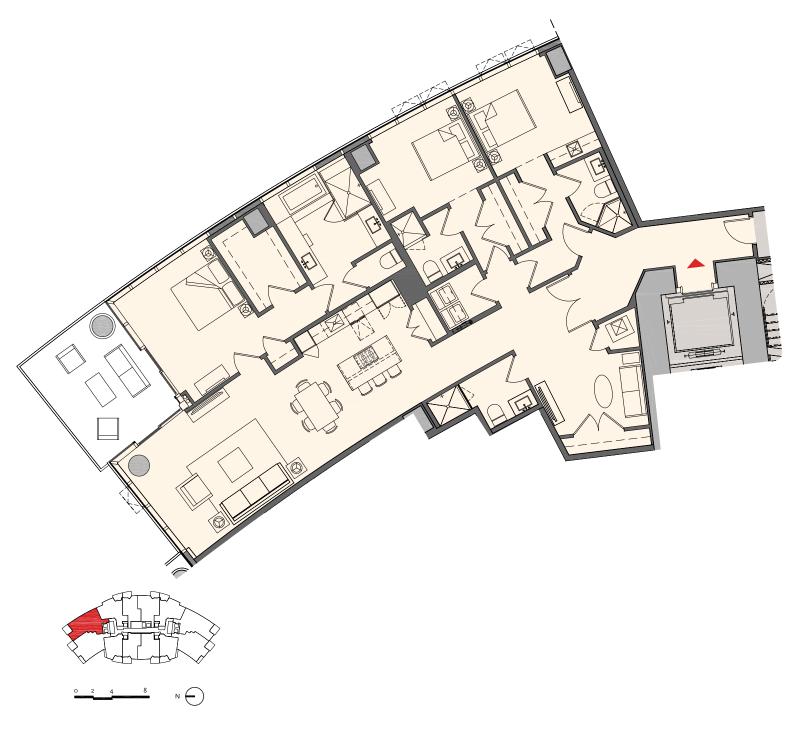

### Residence F1

### 3 Bedroom + Den | 4 Bath

Interior: 2,376 sq. ft. | 221 m<sup>2</sup> Outdoor: 202 sq. ft. | 19 m<sup>2</sup> Total: 2,578 sq. ft. | 240 m<sup>2</sup>

MIAMI WORLDCENTER