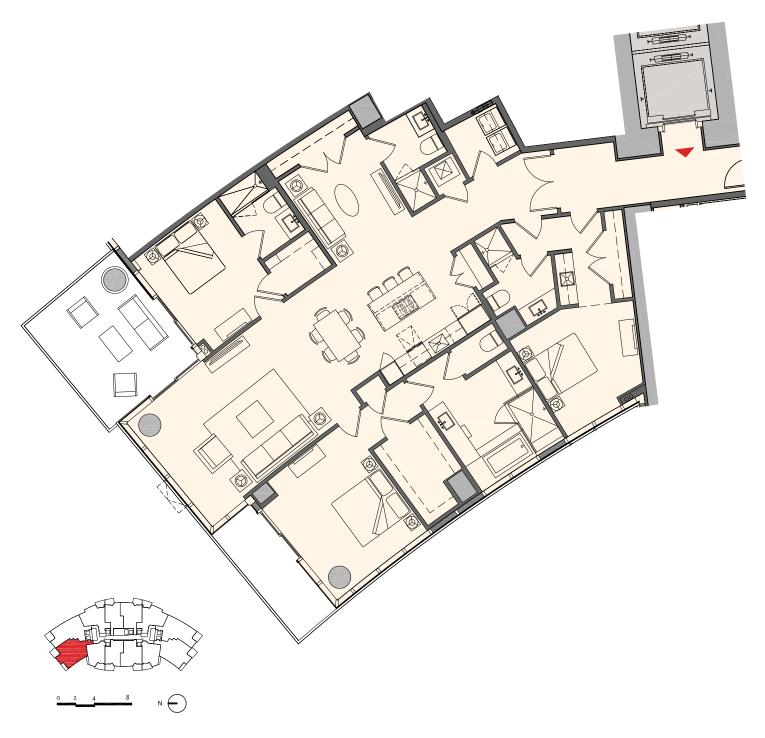

### Residence E1

## 3 Bedroom + Den | 4 Bath

Interior: 2,320 sq. ft. | 216 m<sup>2</sup> Outdoor: 291 sq. ft. | 27 m<sup>2</sup> Total: 2,611 sq. ft. | 243 m<sup>2</sup>

MIAMI WORLDCENTER