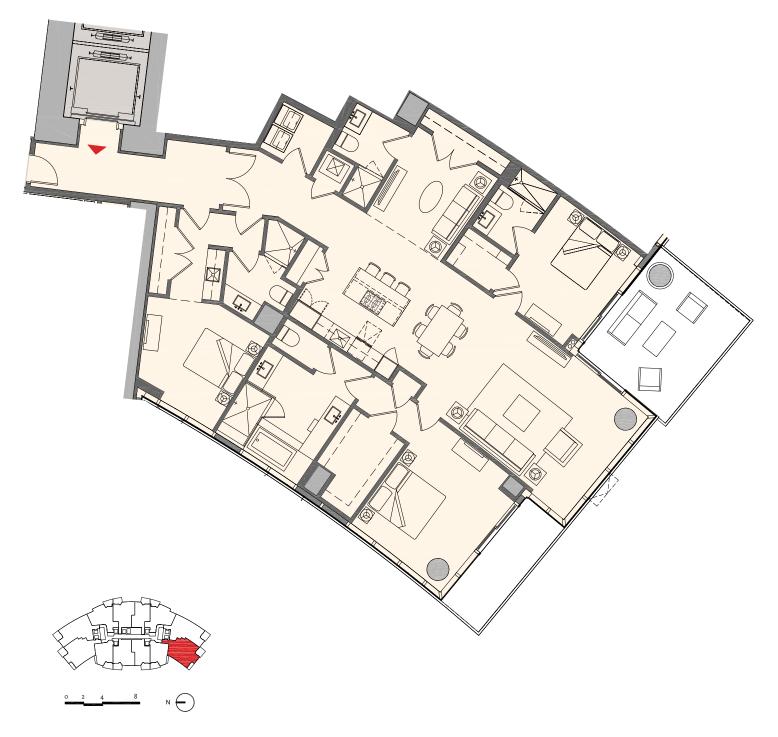

### Residence E2

### 3 Bedroom + Den | 4 Bath

Interior: 2,320 sq. ft. | 216 m<sup>2</sup> Outdoor: 291 sq. ft. | 27 m<sup>2</sup> Total: 2,611 sq. ft. | 243 m<sup>2</sup>

MIAMI WORLDCENTER