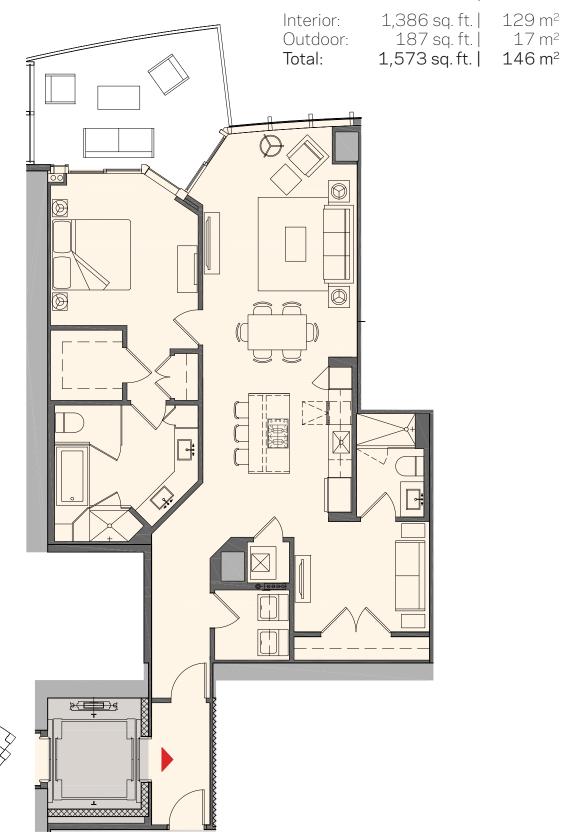

### Residence B1

# 1 Bedroom + Den | 2 Bath

Interior: 1,318 sq. ft. | 122 m<sup>2</sup> Outdoor: 205 sq. ft. | 19 m<sup>2</sup> Total: 1,521 sq. ft. | 141 m<sup>2</sup>

MIAMI WORLDCENTER

146 m<sup>2</sup>