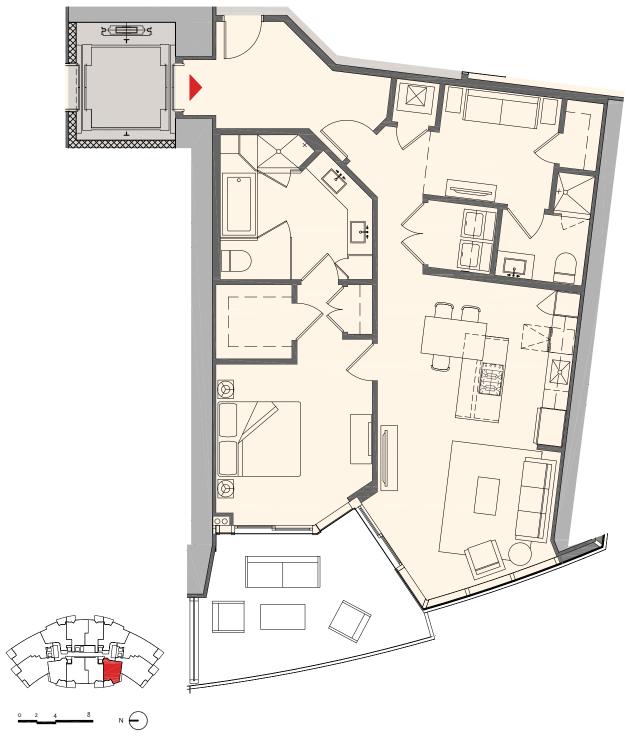

### Residence B1

# 1 Bedroom + Den | 2 Bath

Interior: 1,318 sq. ft. | 122 m<sup>2</sup> Outdoor: 205 sq. ft. | 19 m<sup>2</sup> Total: 1,521 sq. ft. | 141 m<sup>2</sup>

MIAMI WORLDCENTER

146 m<sup>2</sup>