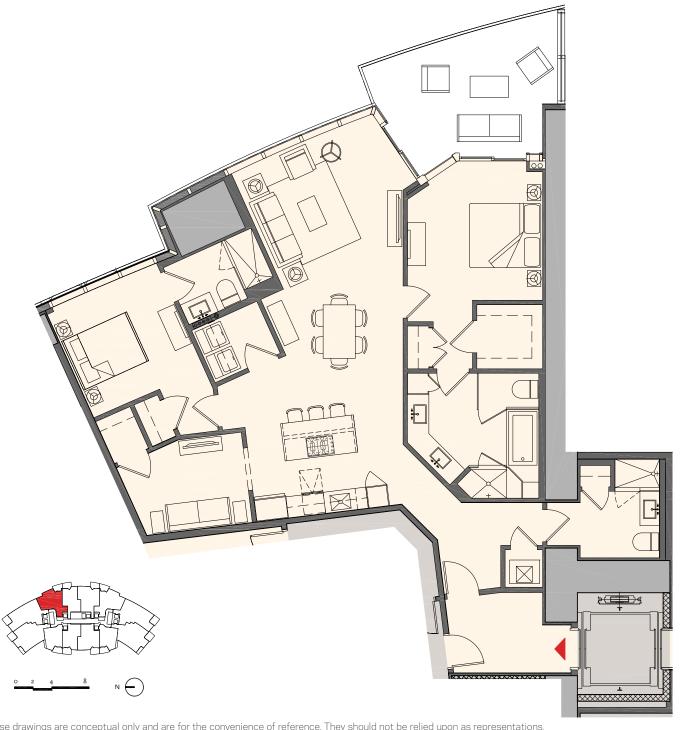

### Residence E1

## 3 Bedroom + Den | 4 Bath

Interior: 2,320 sq. ft. | 216 m<sup>2</sup> Outdoor: 291 sq. ft. | 27 m<sup>2</sup> Total: 2,611 sq. ft. | 243 m<sup>2</sup>

MIAMI WORLDCENTER